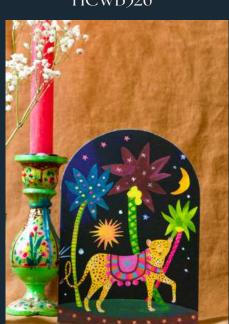

Gift Wrap Pages 50-58

BELL JAR CARDS

DANCING DUO BELL JAR HCWB326

MIDNIGHT LEOPARD BELL JAR SUNSET FLAMINGO BELL JAR HCWB324 HCWB323

INDIAN ELEPHANT BELL JAR HCWB399

TIGER BLOOM BELL JAR HCWB401

TIGER IN SKY BELL JAR HCWB402