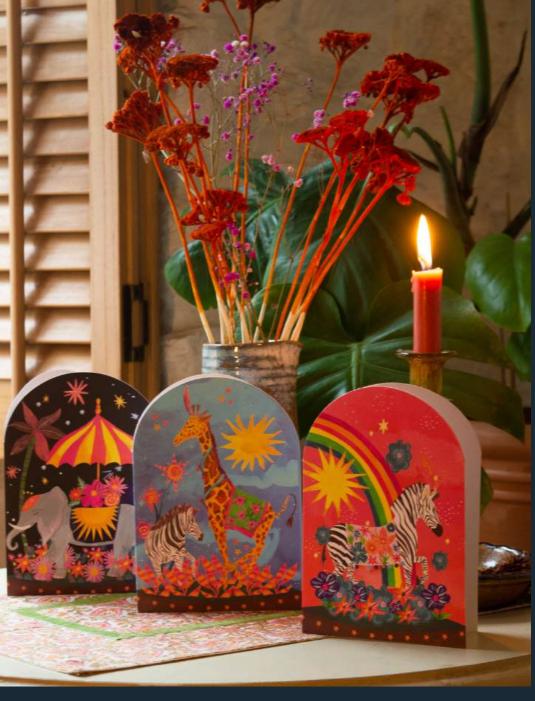

Gift Wrap Pages 50-58

BELL JAR CARDS

DANCING DUO BELL JAR HCWB326

MIDNIGHT LEOPARD BELL JAR SUNSET FLAMINGO BELL JAR HCWB324 HCWB323

INDIAN ELEPHANT BELL JAR HCWB399

TIGER BLOOM BELL JAR HCWB401

TIGER IN SKY BELL JAR HCWB402

SEA TURTLES BELL JAR HCWB400

ZEBRA & RAINBOW BELL JAR HCWB403

MIDNIGHT GIRAFFE BELL JAR ELEPHANT PARADE BELL JAR HCWB398 HCWB325

PAPER FLOWERS

MAGICAL POP UP TIGER VASE MAGICAL POP UP PEACOCK HCWB320 HCWB319