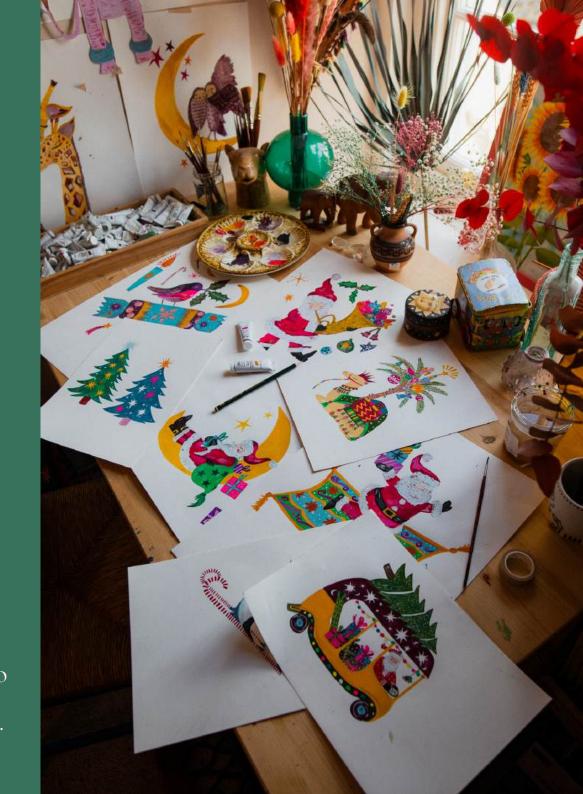

Each enchanting design in our Christmas range starts its life as a painting in our vibrant studio in Helmsley, North Yorkshire. Here Nicola draws inspiration from the rich tapestry of our beautiful planet, her own imagined magnificent creatures and charming Christmas characters, bringing them together in a truly whimsical way.

Striking use of rich colours and fanciful designs guarantee the Hutch Cassidy range stands out from the crowd, with each simple piece of paper being transformed into a magical scene of winter wonder.

Our ongoing commitment to creativity, quality, and vibrancy has not only won Hutch Cassidy a cherished spot in the hearts of many but has also opened doors to being stocked in many wonderful galleries, shops, museums, florists and major retailers around the globe.