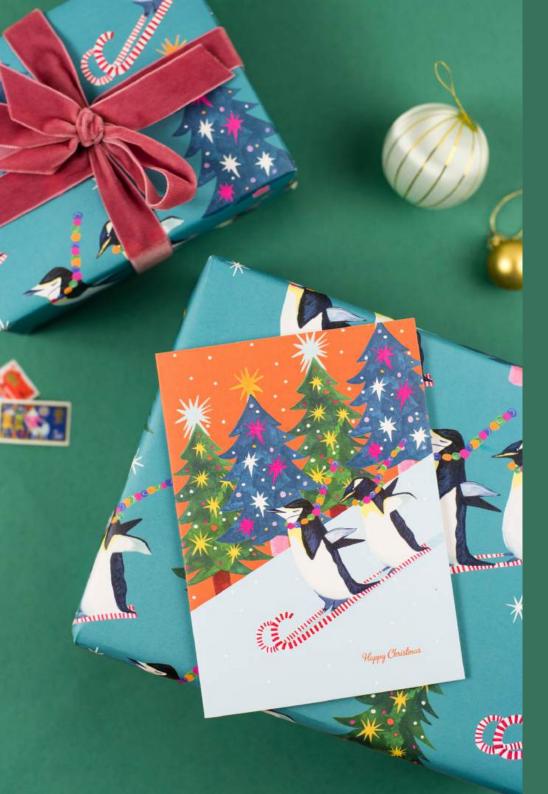

Striking use of rich colours and fanciful designs guarantee the Hutch Cassidy range stands out from the crowd, with each simple piece of paper being transformed into a magical scene of winter wonder.

Our ongoing commitment to creativity, quality, and vibrancy has not only won Hutch Cassidy a cherished spot in the hearts of many but has also opened doors to being stocked in many wonderful galleries, shops, museums, florists and major retailers around the globe.

WISE MAN AND CAMEL HCWB390

CHRISTMAS CAMEL HCWB126

CHRISTMAS ELEPHANT HCWB124

HAPPY NEW YEAR MAGIC HCWB88

HAPPY NEW YEAR LAMP HCWB433

CHRISTMAS POLAR BEARS AND SANTA LUXURY GIFT WRAP

CHRISTMAS PENGUIN RACE LUXURY GIFT WRAP