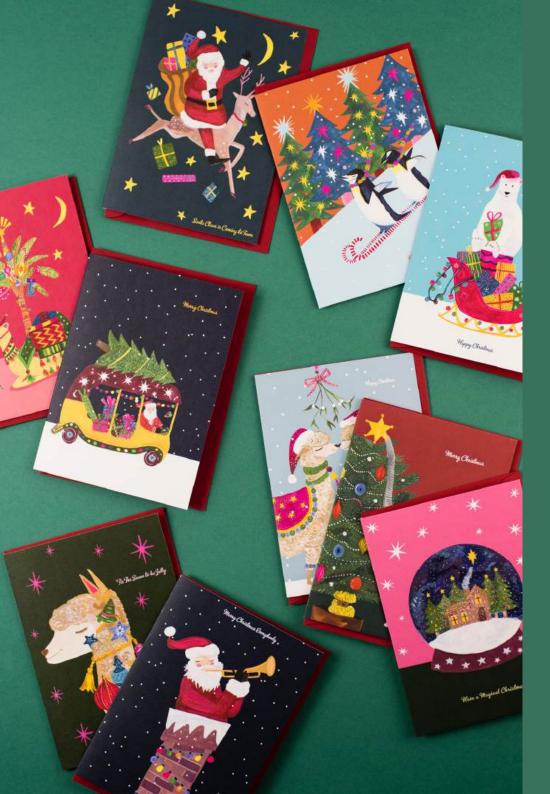

Striking use of rich colours and fanciful designs guarantee the Hutch Cassidy range stands out from the crowd, with each simple piece of paper being transformed into a magical scene of winter wonder.

Our ongoing commitment to creativity, quality, and vibrancy has not only won Hutch Cassidy a cherished spot in the hearts of many but has also opened doors to being stocked in many wonderful galleries, shops, museums, florists and major retailers around the globe.

All Christmas greetings cards come with festive crimson envelopes

Cards are ordered in multiples of 6 and gift wrap 25 sheets

Card size 5x7 inches / 12.7x17.7cm
Gift wrap size 19.6x27.5 inches / 50x70cm
Minimum order value is £100
Delivery time is 7-10 working days
First order is 100% pro forma and 30 days thereafter

REINDEER FIRST CHRISTMAS HCWB428

ELEPHANT CANDY CANE HCWB436

PENGUIN KISS HCWB438

MAGICAL OWL IN SNOW HCWB397

ELEPHANT AND STAR HCWB194

PENGUIN RACE HCWB283

LET IT SNOW

POLAR BEAR AND SLEIGH HCWB284

POLAR BEAR AND TREE HCWB393

ROBIN AND CRACKER HCWB344

SLEEPING CAMEL HCWB289

CANDLE REINDEER HCWB434

CANDLE TREE HCWB435

CANDLE ANGEL HCWB432

CANDLE DOVE HCWB433

SANTA ON BAUBLE HCWB439

SANTA ON MOON HCWB342

SANTA HOLDING PRESENTS HCWB441

SANTA ON STAR HCWB395

SANTA IN STOCKING HCWB442

SANTA IN CHIMNEY HCWB286

SANTA BAUBLE HCWB341

FLYING SANTA HCWB392

ROCKIN' SANTA HCWB349

SANTA IN TRUCK HCWB394

SANTA IN BALLOON HCWB348

SANTA ON MAGIC CARPET HCWB343

SANTA IN TUK TUK HCWB228

FOLK CHRISTMAS TREE HCWB437

SANTA IN CAR HCWB122

MISTLETOE ALPACAS HCWB228

BAUBLE SANTA HCWB429