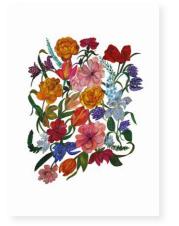

## cards

#### **Timeless Florals, Thoughtful Craftsmanship**

Enhance your card selection with our exclusive floral greeting cards, each uniquely designed by Shakera using distinct methods. Some cards are crafted using traditional mediums like pen and paint, capturing the intricate details and vivid textures of each flower. Others are created digitally with her Apple Pencil, offering clean, precise lines and modern aesthetics. This blend of artistic approaches allows each card to showcase Shakera's versatile talent and focus on the beauty of floral art.

Printed on premium 300gsm textured card and made from sustainably sourced, recyclable materials, these cards not only enhance visual appeal but also uphold environmental responsibility. Choose Shakera's designs to bring a unique and sophisticated touch to your card range, combining artistic brilliance with sustainability.

Our portrait cards are 5"x7" and square cards are 148x148mm. Each card comes with an envelope and cellophane bag. Christmas cards come with a festive gold envelope.

Choose from 98 unique designs.

Wholesale price £1 each RRP £3 each Minimum order 5pcs