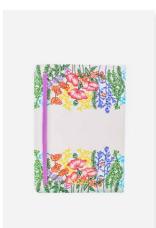

## notebooks

#### **Crafted for Quality, Designed for Impact**

Our A5 hardback notebooks are more than just stationery—they're a statement. Each notebook is FSC-certified and sustainably printed, reflecting a commitment to the environment. With thoughtful details like elastic closures, ribbon bookmarks, and beautifully coloured endpapers, each notebook offers a unique blend of style and functionality. The bespoke nameplate inside adds a personal touch, making these notebooks a perfect fit for customers who value quality and individuality.

## placement

Tulip Tribe Notebook 110101