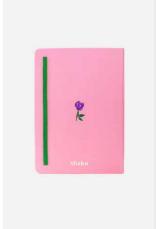

## notebooks

#### **Crafted for Quality, Designed for Impact**

Our A5 hardback notebooks are more than just stationery—they're a statement. Each notebook is FSC-certified and sustainably printed, reflecting a commitment to the environment. With thoughtful details like elastic closures, ribbon bookmarks, and beautifully coloured endpapers, each notebook offers a unique blend of style and functionality. The bespoke nameplate inside adds a personal touch, making these notebooks a perfect fit for customers who value quality and individuality.

Choose from 8 unique designs.

Wholesale price £7.50 each £18 each Minimum order 3pcs

## placement

Tulip Tribe Notebook 110101