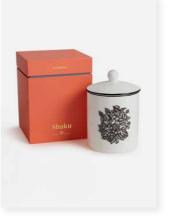

# gifts

#### Thoughtful Presents with a Unique Cultural Heritage

Enhance your gift range with Shaku's exclusive gifts, where Eastern culture meets Western craftsmanship. Our luxury scented candles, inspired by enchanting Indian floral scents recognized worldwide, are meticulously crafted in Britain, embodying a perfect fusion of East meets West. Each candle is presented in an elegant bone china pot within a beautifully designed box, creating a captivating experience.

Jasmine Large 300g scented candle 40 hour burn time Bone china pot and lid 040101

Jasmine Small 75g scented candle 25 hour burn time Bone china pot 040106

Rose Large 300g scented candle 40 hour burn time Bone china pot and lid 040201