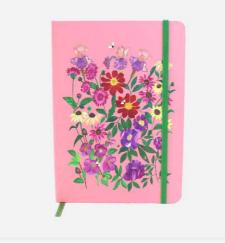

## notebooks

#### **Crafted for Quality, Designed for Impact**

Our A5 hardback notebooks are more than just stationery—they're a statement. Each notebook is FSC-certified and sustainably printed, reflecting a commitment to the environment. With thoughtful details like elastic closures, ribbon bookmarks, and beautifully coloured endpapers, each notebook offers a unique blend of style and functionality. The bespoke nameplate inside adds a personal touch, making these notebooks a perfect fit for customers who value quality and individuality.

Choose from 8 unique designs.

Wholesale price £7.50 each £18 each Minimum order 3pcs

## repeat