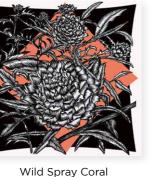

Anemones in Ivory 090135



Daffodils 090138



Daffodils in Cream 090139



Daffodils in Sunshine 090140



Anemones in Peach 090136

### floral

### floral



Ocean Wildflowers 090148



Violet Wildflowers 090149



Dream Forest 090121



Apple Blossom 090123



Moonlight and Stars 090168



Daylight and Stars 090169



Sunflower 090102



Simply Dahlia 090124



Floral Bouquet Peach 090156



Echinacea on Yellow 090145



Forest Foliage 090120



Forest Foliage at Night 090119



Rose Riot Jade 090103



Acorns 090125



Rose Riot Turquoise 090101



**Butterfly Bouquet** 090105



**Tulip Flowers** 090116



Tulip Flowers Yellow



Tulip Flowers Embossed 090118



Ring O'Roses 090122



Butterfly Beauty 090166



Violet Butterfly 090165



Butterfly 090106



Wild Spray Ochre 090109



Wild Spray Coral 090110



Dark Night Sunflower 090111



# gift wrap

#### **Artful Wrapping for Thoughtful Gifting**

Our 50x70cm gift wrap sheets, featuring Shakera's signature repeat floral designs, bring a touch of elegance to any occasion. Available in three festive Christmas prints and three timeless florals, each design is printed on 120gsm uncoated paper, offering a premium feel that enhances the beauty of the gifts it adorns. These sheets not only stand alone as stunning pieces but also perfectly complement our full range of stationery, creating a cohesive and luxurious gifting experience. Ideal for retailers seeking to offer their customers both quality and artistry in every detail.

Our gift wrap can come flat packed or rolled.

Choose from 6 unique designs.

Wholesale price