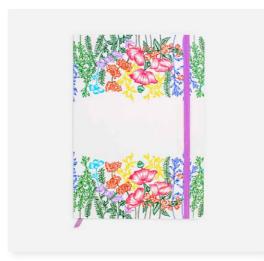

## notebooks

#### **Crafted for Quality, Designed for Impact**

Our A5 hardback notebooks are more than just stationery—they're a statement. Each notebook is FSC-certified and sustainably printed, reflecting a commitment to the environment. With thoughtful details like elastic closures, ribbon bookmarks, and beautifully coloured endpapers, each notebook offers a unique blend of style and functionality. The bespoke nameplate inside adds a personal touch, making these notebooks a perfect fit for customers who value quality and individuality.

Choose from 8 unique designs.

Wholesale price £7.50 each £18 each Minimum order 3pcs