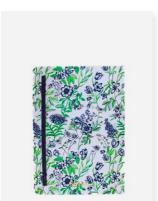

## notebooks

#### **Crafted for Quality, Designed for Impact**

Our A5 hardback notebooks are more than just stationery—they're a statement. Each notebook is FSC-certified and sustainably printed, reflecting a commitment to the environment. With thoughtful details like elastic closures, ribbon bookmarks, and beautifully coloured endpapers, each notebook offers a unique blend of style and functionality. The bespoke nameplate inside adds a personal touch, making these notebooks a perfect fit for customers who value quality and individuality.

Choose from 8 unique designs.

Wholesale price £7.50 each £18 each Minimum order 3pcs