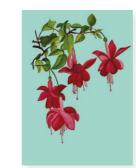

## cards

#### **Timeless Florals, Thoughtful Craftsmanship**

Enhance your card selection with our exclusive floral greeting cards, each uniquely designed by Shakera using distinct methods. Some cards are crafted using traditional mediums like pen and paint, capturing the intricate details and vivid textures of each flower. Others are created digitally with her Apple Pencil, offering clean, precise lines and modern aesthetics. This blend of artistic approaches allows each card to showcase Shakera's versatile talent and focus on the beauty of floral art.

Printed on premium 300gsm textured card and made from sustainably sourced, recyclable materials, these cards not only enhance visual appeal but also uphold environmental responsibility. Choose Shakera's designs to bring a unique and sophisticated touch to your card range, combining artistic brilliance with sustainability.

Our portrait cards are 5"x7" and square cards are 148x148mm. Each card comes with an envelope and cellophane bag. Christmas cards come with a festive gold envelope.

Choose from 98 unique designs.

Wholesale price £1 each RRP £3 each Minimum order 5pcs