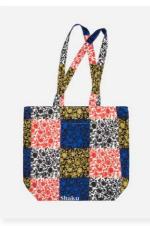

For a touch of international luxury, our ultra-luxurious tote bags are expertly made in Italy, marrying vibrant Indian-inspired colours with prints that draw from classic English florals. These bags represent a seamless blend of cultural heritage and contemporary design, offering high-quality finishes at a reasonable price. Designed to be cherished for years, our tote bags are not just functional—they are iconic pieces that showcase global influences in every detail.

Patchwork Tote Bag 100% Italian cotton Extra long straps Machine washable 100101