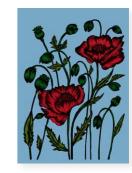

# prints

#### A Statement of Artistry and Quality

Stock your shelves with fine art prints that tell a story of dedication and craftsmanship. Shakera's floral designs are brought to life through meticulous hand-drawing, followed by giclée printing on luxurious Hahnemühle museum etching paper. The use of 100% cotton ensures each A3, A4, or A5 print not only looks stunning but also feels exceptional, offering a high-end experience for your customers. Embossed with the Shaku logo for an added layer of authenticity, these prints represent more than just art—they are a symbol of the thoughtful, sustainable creation process that will appeal to ecoconscious consumers and art lovers alike.

Choose from 18 unique designs.

Each fine art print comes with archival backing board and premium clear print bag.

| Print Size | Wholesale | RRP |
|------------|-----------|-----|
| A3         | £25       | £45 |
| A4         | £10       | £25 |
| A5         | £6        | £15 |