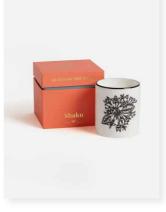

#### Thoughtful Presents with a Unique Cultural Heritage

Enhance your gift range with Shaku's exclusive gifts, where Eastern culture meets Western craftsmanship. Our luxury scented candles, inspired by enchanting Indian floral scents recognized worldwide, are meticulously crafted in Britain, embodying a perfect fusion of East meets West. Each candle is presented in an elegant bone china pot within a beautifully designed box, creating a captivating experience.

Jasmine Large 300g scented candle 40 hour burn time Bone china pot and lid 040101

Jasmine Small 75g scented candle 25 hour burn time Bone china pot 040106

Rose Large 300g scented candle 40 hour burn time Bone china pot and lid 040201