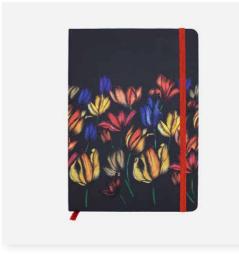

## notebooks

#### **Crafted for Quality, Designed for Impact**

Our A5 hardback notebooks are more than just stationery—they're a statement. Each notebook is FSC-certified and sustainably printed, reflecting a commitment to the environment. With thoughtful details like elastic closures, ribbon bookmarks, and beautifully coloured endpapers, each notebook offers a unique blend of style and functionality. The bespoke nameplate inside adds a personal touch, making these notebooks a perfect fit for customers who value quality and individuality.

## placement

Tulip Tribe Notebook 110101