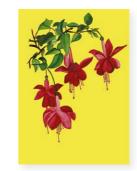

## cards

#### **Timeless Florals, Thoughtful Craftsmanship**

Enhance your card selection with our exclusive floral greeting cards, each uniquely designed by Shakera using distinct methods. Some cards are crafted using traditional mediums like pen and paint, capturing the intricate details and vivid textures of each flower. Others are created digitally with her Apple Pencil, offering clean, precise lines and modern aesthetics. This blend of artistic approaches allows each card to showcase Shakera's versatile talent and focus on the beauty of floral art.

Printed on premium 300gsm textured card and made from sustainably sourced, recyclable materials, these cards not only enhance visual appeal but also uphold environmental responsibility. Choose Shakera's designs to bring a unique and sophisticated touch to your card range, combining artistic brilliance with sustainability.

Our portrait cards are 5"x7" and square cards are 148x148mm. Each card comes with an envelope and cellophane bag. Christmas cards come with a festive gold envelope.

Choose from 98 unique designs.

Wholesale price £1 each RRP £3 each Minimum order 5pcs