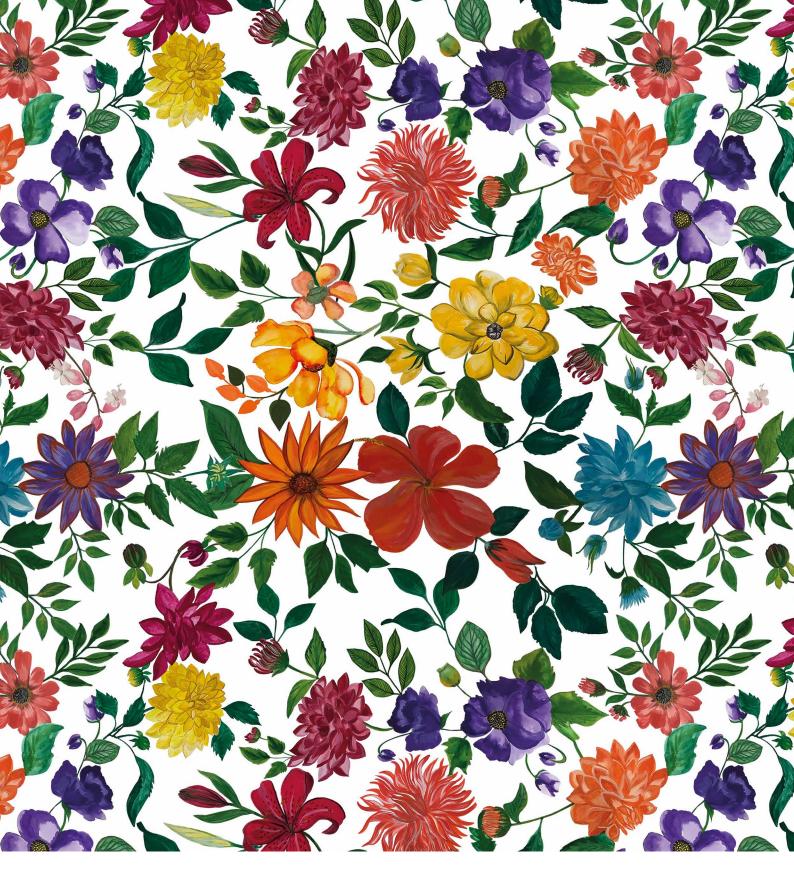

## cards

#### **Timeless Florals, Thoughtful Craftsmanship**

Enhance your card selection with our exclusive floral greeting cards, each uniquely designed by Shakera using distinct methods. Some cards are crafted using traditional mediums like pen and paint, capturing the intricate details and vivid textures of each flower. Others are created digitally with her Apple Pencil, offering clean, precise lines and modern aesthetics. This blend of artistic approaches allows each card to showcase Shakera's versatile talent and focus on the beauty of floral art.

Printed on premium 300gsm textured card and made from sustainably sourced, recyclable materials, these cards not only enhance visual appeal but also uphold environmental responsibility. Choose Shakera's designs to bring a unique and sophisticated touch to your card range, combining artistic brilliance with sustainability.

Our portrait cards are 5"x7" and square cards are 148x148mm. Each card comes with an envelope and cellophane bag. Christmas cards come with a festive gold envelope.

Choose from 98 unique designs.

Wholesale price £1 each RRP £3 each Minimum order 5pcs