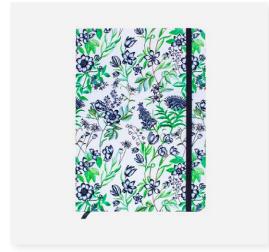

## notebooks

#### **Crafted for Quality, Designed for Impact**

Our A5 hardback notebooks are more than just stationery—they're a statement. Each notebook is FSC-certified and sustainably printed, reflecting a commitment to the environment. With thoughtful details like elastic closures, ribbon bookmarks, and beautifully coloured endpapers, each notebook offers a unique blend of style and functionality. The bespoke nameplate inside adds a personal touch, making these notebooks a perfect fit for customers who value quality and individuality.

Choose from 8 unique designs.

Wholesale price £7.50 each £18 each Minimum order 3pcs

## wrap

Forest Sunrise Notebook 110102

Botanical Garden Notebook 110105

Tulips Notebook 110108

Curling Leaves Notebook 110106

20