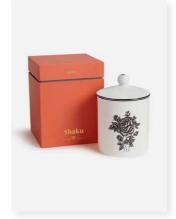

#### Thoughtful Presents with a Unique Cultural Heritage

Enhance your gift range with Shaku's exclusive gifts, where Eastern culture meets Western craftsmanship. Our luxury scented candles, inspired by enchanting Indian floral scents recognized worldwide, are meticulously crafted in Britain, embodying a perfect fusion of East meets West. Each candle is presented in an elegant bone china pot within a beautifully designed box, creating a captivating experience.

Jasmine Large 300g scented candle 40 hour burn time Bone china pot and lid 040101

Jasmine Small 75g scented candle 25 hour burn time Bone china pot 040106

Rose Large 300g scented candle 40 hour burn time Bone china pot and lid 040201