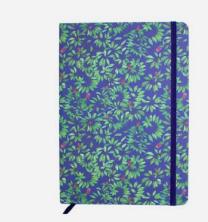

## notebooks

#### **Crafted for Quality, Designed for Impact**

Our A5 hardback notebooks are more than just stationery—they're a statement. Each notebook is FSC-certified and sustainably printed, reflecting a commitment to the environment. With thoughtful details like elastic closures, ribbon bookmarks, and beautifully coloured endpapers, each notebook offers a unique blend of style and functionality. The bespoke nameplate inside adds a personal touch, making these notebooks a perfect fit for customers who value quality and individuality.

Choose from 8 unique designs.

Wholesale price £7.50 each £18 each Minimum order 3pcs