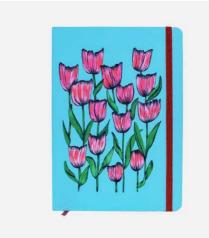

## notebooks

#### **Crafted for Quality, Designed for Impact**

Our A5 hardback notebooks are more than just stationery—they're a statement. Each notebook is FSC-certified and sustainably printed, reflecting a commitment to the environment. With thoughtful details like elastic closures, ribbon bookmarks, and beautifully coloured endpapers, each notebook offers a unique blend of style and functionality. The bespoke nameplate inside adds a personal touch, making these notebooks a perfect fit for customers who value quality and individuality.

Choose from 8 unique designs.

Wholesale price £7.50 each £18 each Minimum order 3pcs

## wrap

Forest Sunrise Notebook 110102

Botanical Garden Notebook 110105

Tulips Notebook 110108

Curling Leaves Notebook 110106

20