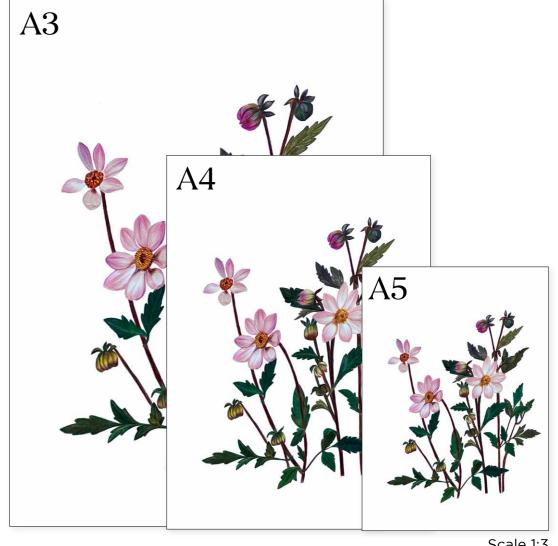

#### A Statement of Artistry and Quality

Stock your shelves with fine art prints that tell a story of dedication and craftsmanship. Shakera's floral designs are brought to life through meticulous hand-drawing, followed by giclée printing on luxurious Hahnemühle museum etching paper. The use of 100% cotton ensures each A3, A4, or A5 print not only looks stunning but also feels exceptional, offering a high-end experience for your customers. Embossed with the Shaku logo for an added layer of authenticity, these prints represent more than just art—they are a symbol of the thoughtful, sustainable creation process that will appeal to ecoconscious consumers and art lovers alike.

Choose from 18 unique designs.

Each fine art print comes with archival backing board and premium clear print bag.

| Print Size | Wholesale | RRP |
|------------|-----------|-----|
| A3         | £25       | £45 |
| A4         | £10       | £25 |
| A5         | £6        | £15 |

Darling Bloom A3 - 070510 A4 - 070610 A5 - 070710

Scale 1:3

| Print Size | Millimetres    | Inches         |
|------------|----------------|----------------|
| A3         | 297 x 420 mm   | 11.7 x 16.5 in |
| A4         | 210 x 297 mm   | 8.3 x 11.7 in  |
| A5         | 148.5 x 210 mm | 5.8 x 8.3 in   |