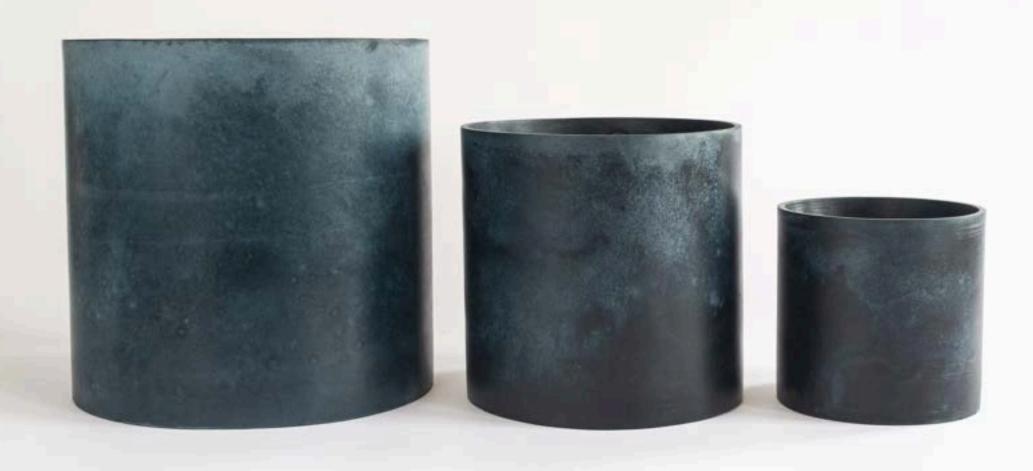

## **PRICING**

| Pot Size           | Per<br>Case | Case Cost | Per Unit<br>Cost | RRP<br>Per<br>Unit |
|--------------------|-------------|-----------|------------------|--------------------|
| 12.5cm<br>diameter | 8           | £113.20   | £14.15           | £34                |
| 18cm diameter      | 8           | £186.40   | £23.30           | £56                |
| 23cm Diameter      | 4           | £147.40   | £36.85           | £84                |
| 30cm<br>diamaeter  | 4           | £204.20   | £51.05           | £115               |