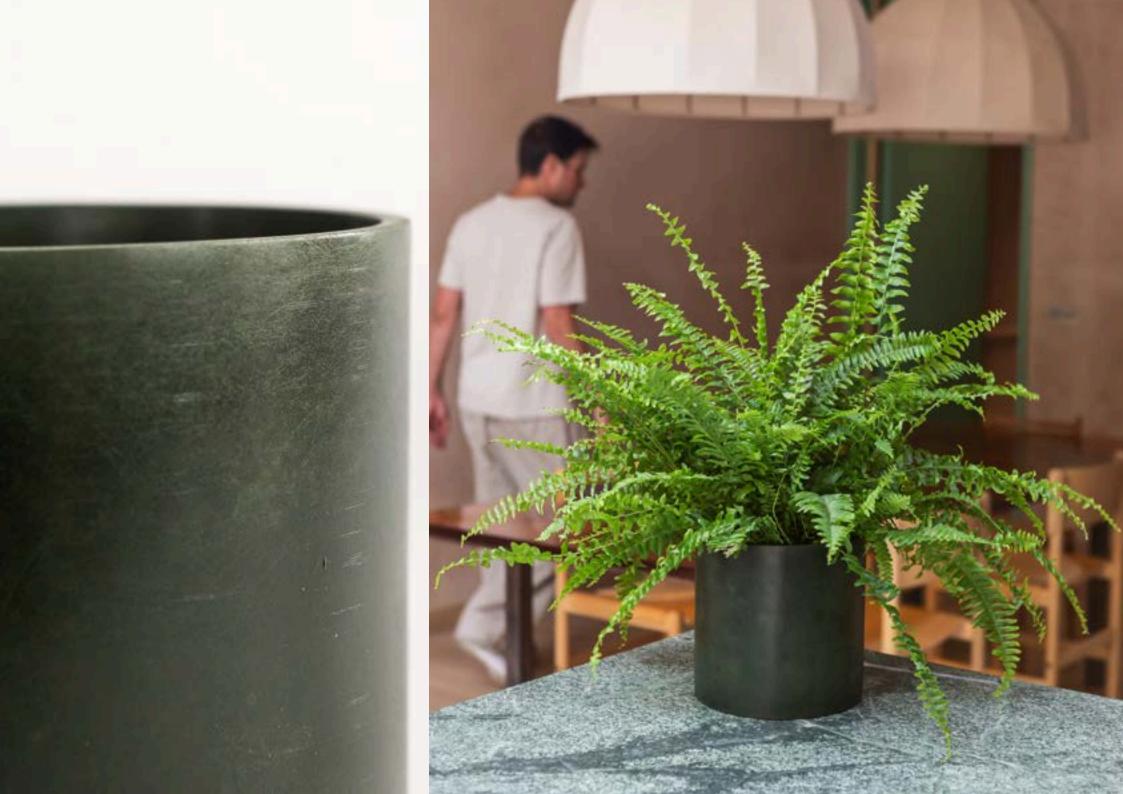

### Wholesale Brochure

Autumn/Winter 2024

www.concretejunglelondon.com info@concretejunglelondon.com



## HAND -CAST IN THE U.K.





A house plant is only as beautiful as the pot you put it in.

Too often, great-looking house plants end up in boring pots that are mass-produced, plastic, and plain.

Each one of our pots is completely unique and hand-cast in the U.K. by us. No generic designs imported from afar. Just simply made in small batches, with care and passion.

## MIDNIGHT BLUE





## **BOLD ORANGE**





# PEACH & BOLD ORANGE





## **MUDDY GREEN**





# MUDDY GREEN & OFF-WHITE





## **PRICING**

| Pot Size           | Per<br>Case | Case Cost | Per Unit<br>Cost | RRP<br>Per<br>Unit |
|--------------------|-------------|-----------|------------------|--------------------|
| 12.5cm<br>diameter | 8           | £113.20   | £14.15           | £34                |
| 18cm diameter      | 8           | £186.40   | £23.30           | £56                |
| 23cm Diameter      | 4           | £147.40   | £36.85           | £84                |
| 30cm<br>diamaeter  | 4           | £204.20   | £51.05           | £115               |

- Email orders to info@concretejunglelondon.com using our ordering sheet
- A case/tester box can include as many different designs as you like!
- £10 postage per case
- £60 flat delivery fee for 6+ cases via pallet
-