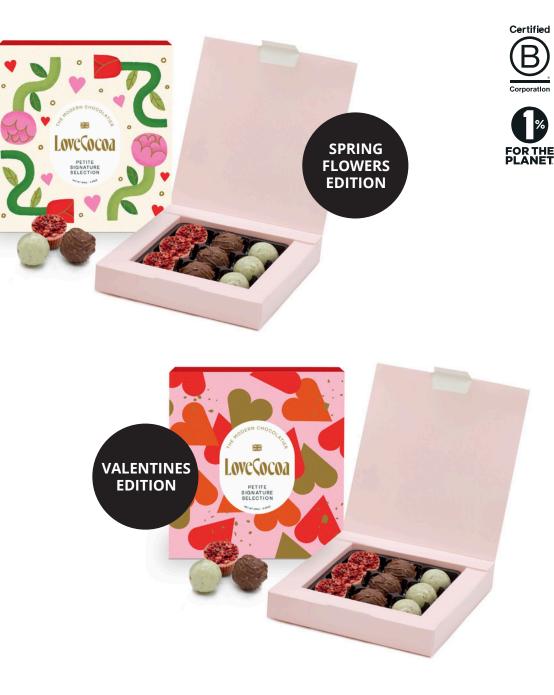

## PETITE SIGNATURE SELECTION -SEASONAL EDITIONS

95G | RRP £12.50

Gifting made easy with Love Cocoa's newest addition to our deliciously moreish truffle range. Indulge in a stunning selection of the finest truffles, with creamy white chocolate caramel cake truffles, classic milk chocolate salted caramel and decadent dark chocolate hazelnut truffles. All Ecuadorian origin cocoa.