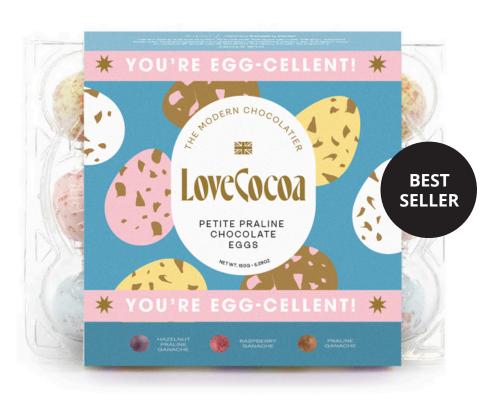

## PETITE PRALINE EGGS

#### 110G | RRP £12.00

A mix of nutty praline and sweet raspberry ganache milk chocolate truffle eggs, packaged in a transparent egg box to show off their pretty pastel shells.