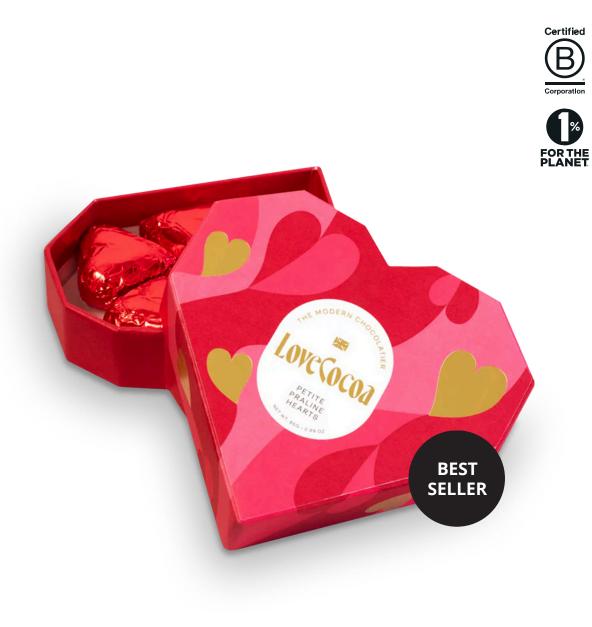

## Petit Praline Heart Truffles

85G | RRP £10.00

Share the love luxuriously with this beautiful box of delicious heart-shaped milk chocolate truffles, filled with a sumptuously smooth hazeInut praline and wrapped in red foil.