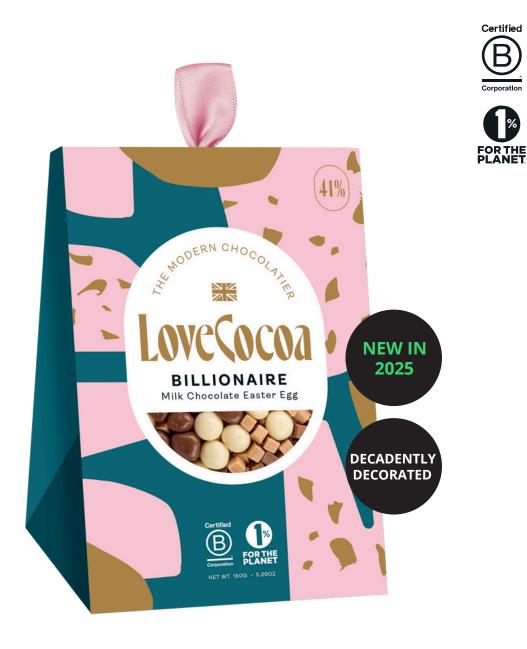

## BILLIONAIRE 41% MILK CHOCOLATE EASTER EGG

#### 150G | RRP £15.00

Inspired by the famous sweet treat, our Billionaire egg combines classic milk chocolate infused with buttery caramel then topped off with sticky toffee pieces and crunchy biscuit pearls.