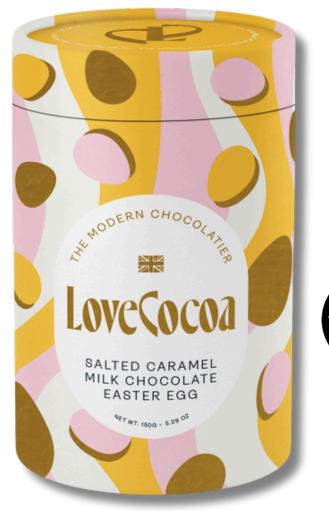

### SALTED CARAMEL MILK CHOCOLATE EASTER EGG

#### 150G | RRP £15.00

Based on our best-selling bar, this delicious Easter Egg is a beautifully balanced blend of the finest Colombian milk chocolate, buttery caramel and British sea salt.