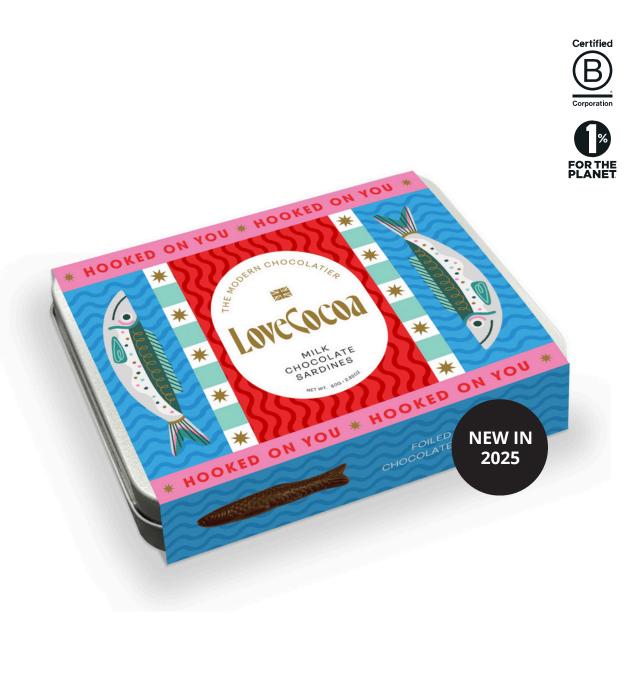

## MILK CHOCOLATE SARDINES

## 80G | RRP £10.00

Meet our latest catch, solid milk chocolate sardines wrapped in printed foil, and packaged in a metal tin with an eye-catching illustrated design. The perfect playful gift for Valentine's Day, birthdays or just because.