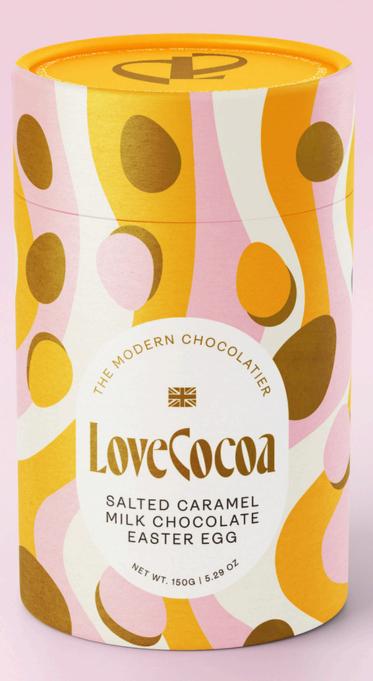

### SALTED CARAMEL MILK CHOCOLATE EASTER EGG

#### 150G | RRP £15.00

Based on our best-selling bar, this delicious Easter Egg is a beautifully balanced blend of the finest Colombian milk chocolate, buttery caramel and British sea salt.