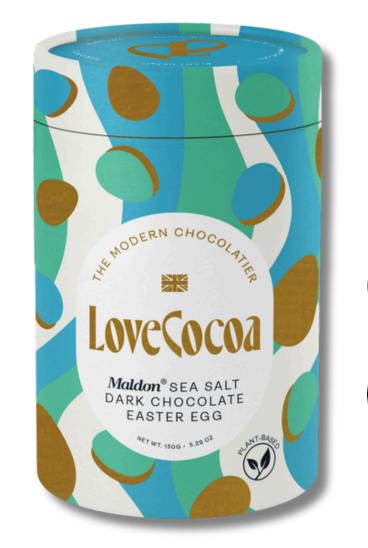

### MALDON SEA SALT 71% DARK CHOCOLATE EASTER EGG

#### 150G | RRP £15.00

The deep, luxurious and rich aromas of our singleorigin Peruvian dark chocolate, enhanced with a delicate infusion of Maldon's hand-harvested British sea salt flakes.