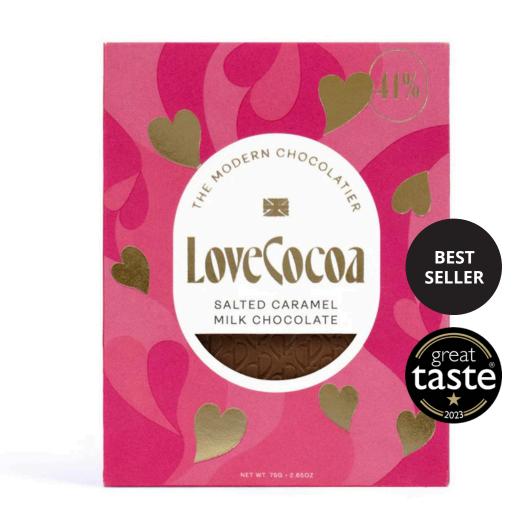

## SALTED CARAMEL MILK CHOCOLATE BAR

75G | RRP £5.00

This heart chocolate bar contains an indulgent blend of smooth milk chocolate, buttery caramel and sea salt. It's a modern classic, a beautiful balance of sweet and salt and the perfect gift for a chocolateloving loved one.