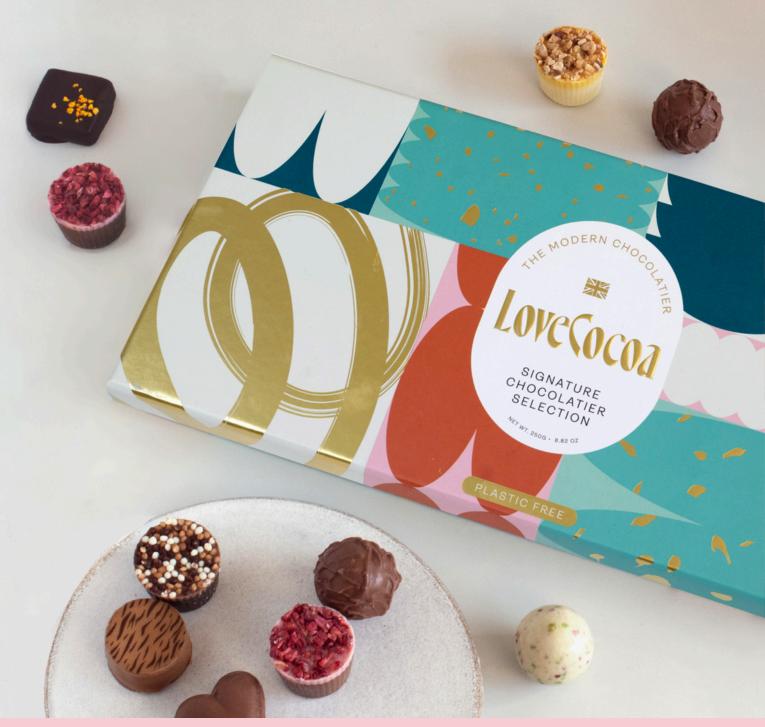

## PETITE SIGNATURE SELECTION -SEASONAL EDITIONS

95G | RRP £12.50

Gifting made easy with Love Cocoa's newest addition to our deliciously moreish truffle range. Indulge in a stunning selection of the finest truffles, with creamy white chocolate caramel cake truffles, classic milk chocolate salted caramel and decadent dark chocolate hazelnut truffles. All Ecuadorian origin cocoa.