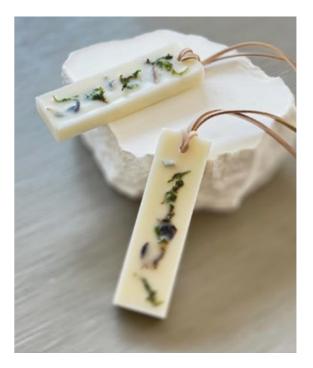

# Perfulet

Our Perfulet is a solid room freshener made by infusing our signature fragrances into 100% soy wax allowing you to fragrance any space, no matter the size. Simply place the Perfulet in your desired space, and enjoy its subtle scent. Lasts up to 2 years in enclosed spaces, such as closets or drawers.

Bar 100mm x 30mm 1.2oz / 36g

Round & Wreath 7.5mm x 7.5mm 1.2oz / 36g

Thank you!