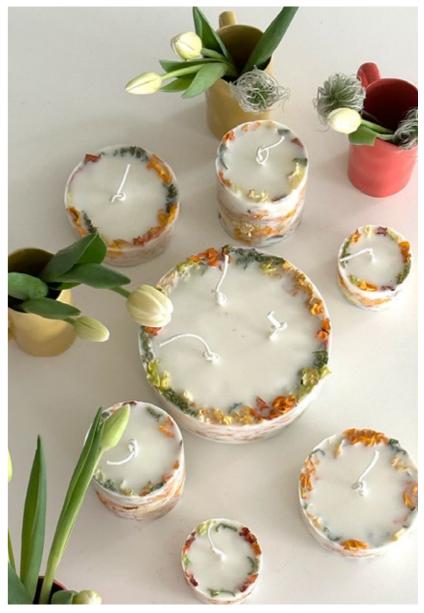

### 9 scents · 4 sizes We use 100% soy wax, 100% beeswax, and our fragrance is blended with essential oils.

ROSY DAWN BRIGHT CITY LIGHTS FREE FLOW UNDER THE FIG TREE FIRESIDE SECRETS AMONG THE WILLOWS BLUSH HORIZON EVOLVE LARGE DAILY 80mm x 100mm 13.5oz / 382g / 50h SMALL DAILY 65mm x 45mm 3.5oz / 99g / 10h LARGE PARTY 150mm x 60mm 29.5oz / 836g / 20h SMALL PARTY 100mm x 40mm 8.5oz / 240g / 15h

## Beauty in every moment

Handmade Candle

As experienced florists, we understand the power and impact of beauty.

We create with intention and each of our candles is handmade to express love and inspire joy.

Our candles bring the beauty and essence of nature into your life.

Dried flowers and leaves create designs inspired by Milanese marble: sleek, elegant, and with abstract strokes of color.

Unique patterns bring a subtle charm and air of mystery.

We see our candles as object d'art to elevate any and every space.