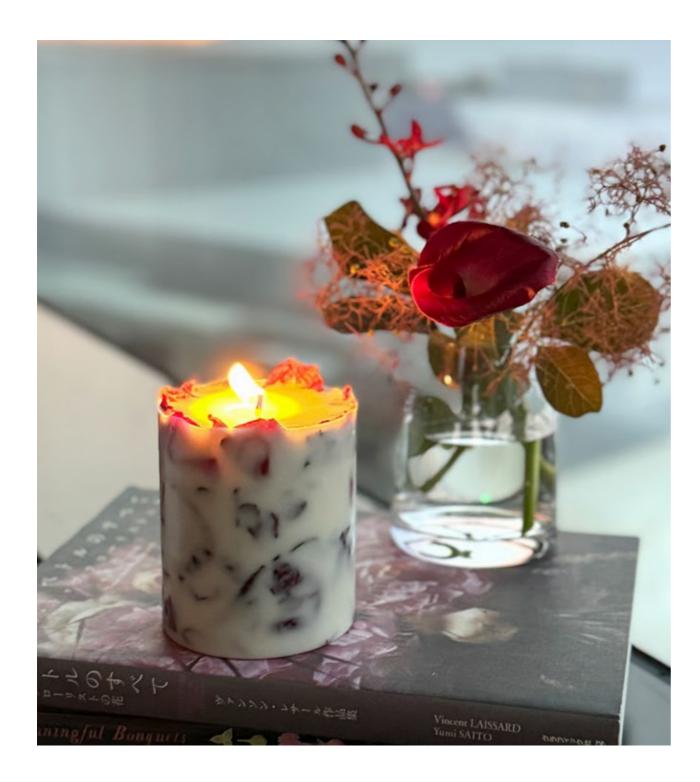

## Beauty in every moment

Handmade Candle

As experienced florists, we understand the power and impact of beauty.

We create with intention and each of our candles is handmade to express love and inspire joy.

Our candles bring the beauty and essence of nature into your life.

Dried flowers and leaves create designs inspired by Milanese marble: sleek, elegant, and with abstract strokes of color.

Unique patterns bring a subtle charm and air of mystery.

We see our candles as object d'art to elevate any and every space.