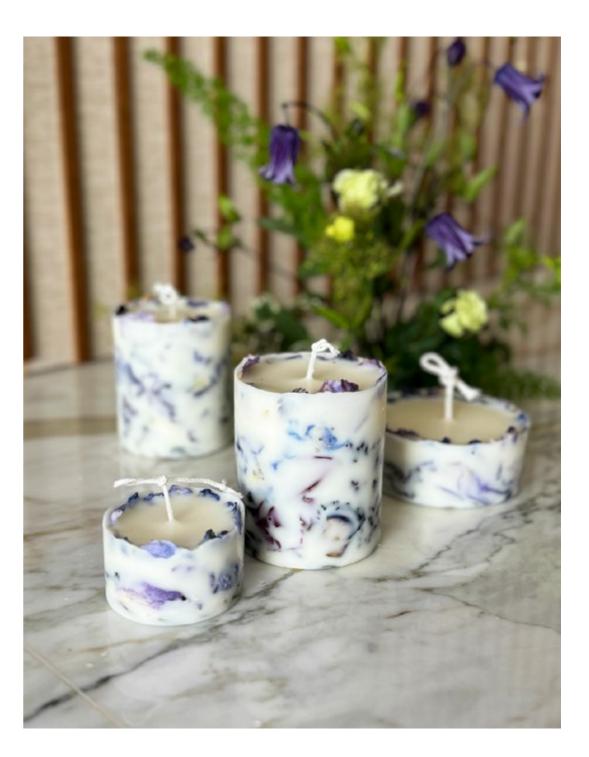

## Beauty in every moment

Handmade Candle

As experienced florists, we understand the power and impact of beauty.

We create with intention and each of our candles is handmade to express love and inspire joy.

Our candles bring the beauty and essence of nature into your life.

Dried flowers and leaves create designs inspired by Milanese marble: sleek, elegant, and with abstract strokes of color.

Unique patterns bring a subtle charm and air of mystery.

We see our candles as object d'art to elevate any and every space.