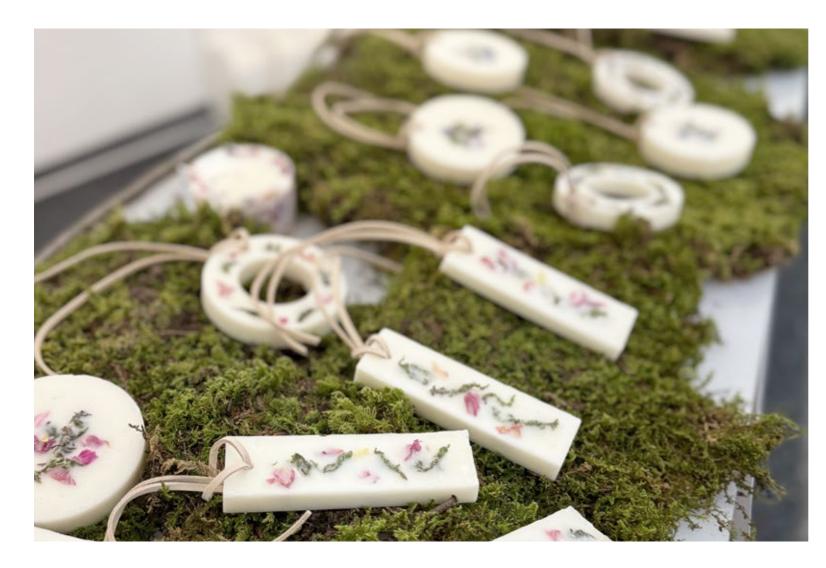

# Perfulet

Our Perfulet is a solid room freshener made by infusing our signature fragrances into 100% soy wax allowing you to fragrance any space, no matter the size. Simply place the Perfulet in your desired space, and enjoy its subtle scent. Lasts up to 2 years in enclosed spaces, such as closets or drawers.

Bar 100mm x 30mm 1.2oz / 36g

Round & Wreath 7.5mm x 7.5mm 1.2oz / 36g

Thank you!