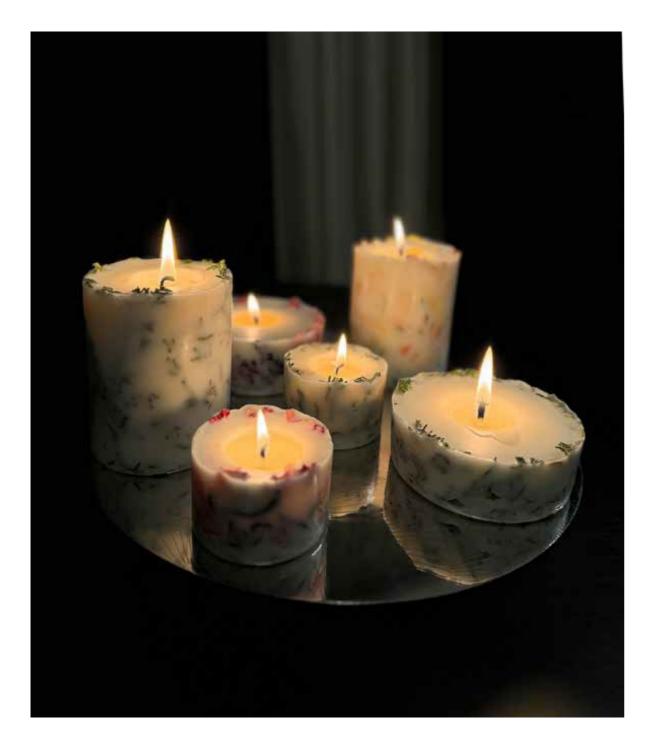

### 9 scents · 4 sizes We use 100% soy wax, 100% beeswax, and our fragrance is blended with essential oils.

ROSY DAWN BRIGHT CITY LIGHTS FREE FLOW UNDER THE FIG TREE FIRESIDE SECRETS AMONG THE WILLOWS BLUSH HORIZON EVOLVE LARGE DAILY 80mm x 100mm 13.5oz / 382g / 50h SMALL DAILY 65mm x 45mm 3.5oz / 99g / 10h LARGE PARTY 150mm x 60mm 29.5oz / 836g / 20h SMALL PARTY 100mm x 40mm 8.5oz / 240g / 15h

Our candles bring the beauty and essence of nature into your life.

Dried flowers and leaves create designs inspired by Milanese marble: sleek, elegant, and with abstract strokes of color.

Unique patterns bring a subtle charm and air of mystery.