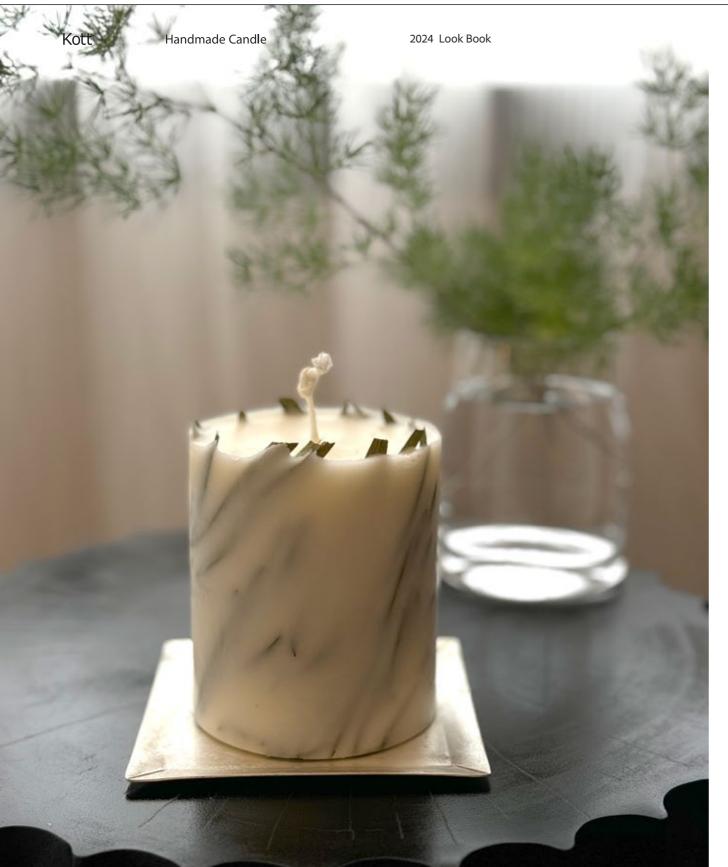

Our candles bring the beauty and essence of nature into your life.

Dried flowers and leaves create designs inspired by Milanese marble: sleek, elegant, and with abstract strokes of color.

Unique patterns bring a subtle charm and air of mystery.

We see our candles as object d'art to elevate any and every space.