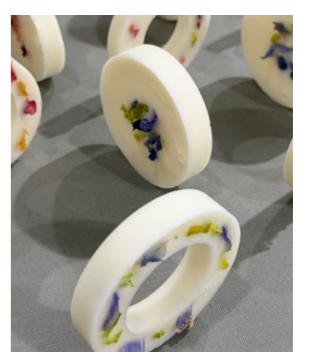

# Perfulet

Our Perfulet is a solid room freshener made by infusing our signature fragrances into 100% soy wax allowing you to fragrance any space, no matter the size. Simply place the Perfulet in your desired space, and enjoy its subtle scent. Lasts up to 2 years in enclosed spaces, such as closets or drawers.

Bar 100mm x 30mm 1.2oz / 36g

Round & Wreath 7.5mm x 7.5mm 1.2oz / 36g

Thank you!