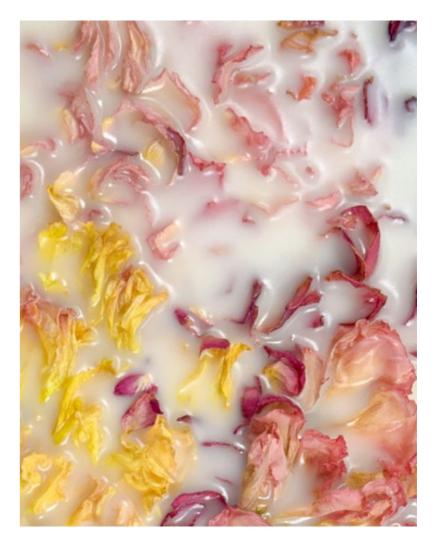

Our candles bring the beauty and essence of nature into your life.

Dried flowers and leaves create designs inspired by Milanese marble: sleek, elegant, and with abstract strokes of color.

Unique patterns bring a subtle charm and air of mystery.

We see our candles as object d'art to elevate any and every space.