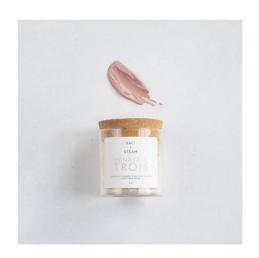

### CLAY FACE MASKS

MAJOR TONE Frankincense, Cedar & Moroccan Rhassoul Clay

MENAGE A TROIS Lavender, French Pink Clay & Rose

PURE GREENS Green Tea & Seaweed

SKIN SAVIOUR Colloidal Oatmeal & Chamomile