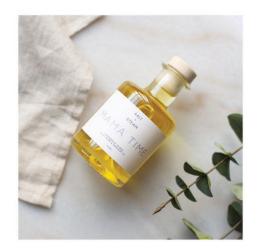

### BATH & BODY OILS

HEAVY PETAL Rose Geranium, Cedar & Neroli

LOVE POTION Ginger, Cinnamon & Vanilla

MAMA TIME Lavender & Jojoba

REVIVE Grapefruit & Bergamot

ROSE TINTED Rose & Jojoba

STEAM ROOM Eucalyptus & Juniper