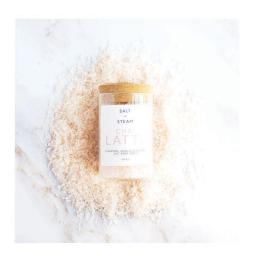

## BODY SCRUBS

BASIC Monoi, Neroli & Sweet Orange

LIKE A BOSS Ginger, Cardamom, Lime & Pepper

CHAI LATTE Cinnamon, Vanilla & Nutmeg

QUEEN Lavender, Rosemary & Lemon

FRENCH PRESS Coffee & Sweet Orange

STRIP SCRUB Rosemary, Tea Tree & Peppermint