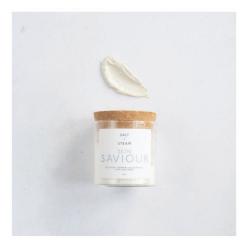

### CLAY FACE MASKS

MAJOR TONE Frankincense, Cedar & Moroccan Rhassoul Clay

MENAGE A TROIS Lavender, French Pink Clay & Rose

PURE GREENS Green Tea & Seaweed

SKIN SAVIOUR Colloidal Oatmeal & Chamomile