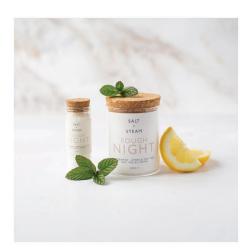

### FACIAL STEAMS

BEAUTY SLEEP Rose, Lavender & Clary Sage

ROSÉ Rose, Lavender & Orange

FLOWER CHILD Orange & Rose

ROUGH NIGHT Peppermint, Lemon & Tea Tree

GLOW Eucalyptus, Lemon & Rosemary

SPRUCE WILLIS Juniper, Cypress & Frankincense