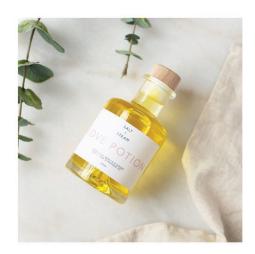

### BATH & BODY OILS

HEAVY PETAL Rose Geranium, Cedar & Neroli

LOVE POTION Ginger, Cinnamon & Vanilla

MAMA TIME Lavender & Jojoba

REVIVE Grapefruit & Bergamot

ROSE TINTED Rose & Jojoba

STEAM ROOM Eucalyptus & Juniper