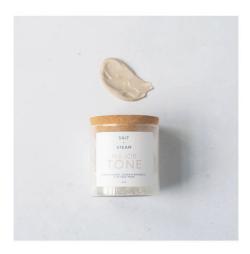

### CLAY FACE MASKS

MAJOR TONE Frankincense, Cedar & Moroccan Rhassoul Clay

MENAGE A TROIS Lavender, French Pink Clay & Rose

PURE GREENS Green Tea & Seaweed

SKIN SAVIOUR Colloidal Oatmeal & Chamomile