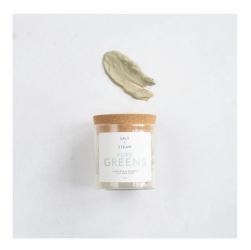

### CLAY FACE MASKS

MAJOR TONE Frankincense, Cedar & Moroccan Rhassoul Clay

MENAGE A TROIS Lavender, French Pink Clay & Rose

PURE GREENS Green Tea & Seaweed

SKIN SAVIOUR Colloidal Oatmeal & Chamomile