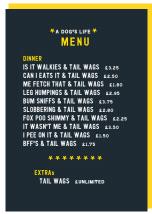

#### **Creatures**

SW180 Stoats

SW179 Chips

SW297 Chip mate

**SW181** Carpe diem

SW187 Sailor

SW186 Mermaid

SW190 Otterly

SW166 Bad cattitude

SW287 Birthday cateau

SW288 Le cateau

SW247 Purfectly

**SW167** Pyjamas

SW303 Best Mum

SW304 Best Dad

SW185 Later