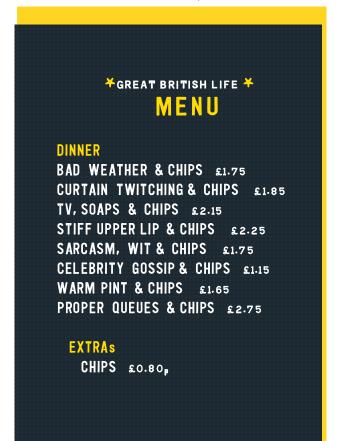

# T SBO OBSJ UGSBA PSMELO NSKNOCK ERSJUBBLI ESBAZOOKAS

\*GREAT BRITISH LIFE \*
MENU

#### DINNER

BAD WEATHER & CHIPS £1.75
CURTAIN TWITCHING & CHIPS £1.85
TV, SOAPS & CHIPS £2.15
STIFF UPPER LIP & CHIPS £2.25
SARCASM, WIT & CHIPS £1.75
CELEBRITY GOSSIP & CHIPS £1.15
WARM PINT & CHIPS £1.65
PROPER QUEUES & CHIPS £2.75

**EXTRAs** 

CHIPS £0.80,

SWP31 Tit test SWP17 British

- DOLLY PARTON

N U T S E D K N O B O G
I N P A D A S S H A T I
P L O P P Y P L O P S T
N M O I S T F I M S T K
I F B U M F A C E P I N
P L A D Y A R E A E C O
S A L U B E T I T S K C
A P L O I N P U S S Y K
R S S F G M A N T U B E
S B O O B S N D I C I R
E O T O U P T R C K T S
X N O F M R S E K Y S L
F G O O L I E S T S B I
B O L L O C K S P U R T
E S P U N K T M A C U M