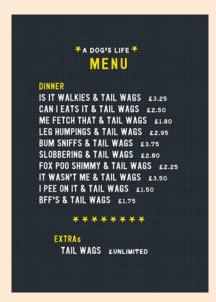

#### DINNER

BAD WEATHER & CHIPS £1.75
CURTAIN TWITCHING & CHIPS £1.85
TV, SOAPS & CHIPS £2.15
STIFF UPPER LIP & CHIPS £2.25
SARCASM, WIT & CHIPS £1.75
CELEBRITY GOSSIP & CHIPS £1.15
WARM PINT & CHIPS £1.65
PROPER QUEUES & CHIPS £2.75

**EXTRAs** 

CHIPS £0.80,

SWP31 Tit test SWP17 British

- DOLLY PARTON

N U T S E D K N O B O G
I N P A D A S S H A T I
P L O P P Y P L O P S T
N M O I S T F I M S T K
I F B U M F A C E P I N
P L A D Y A R E A E C O
S A L U B E T I T S K C
A P L O I N P U S S Y K
R S S F G M A N T U B E
S B O O B S N D I C I R
E O T O U P T R C K T S
X N O F M R S E K Y S L
F G O O L I E S T S B I
B O L L O C K S P U R T
E S P U N K T M A C U M