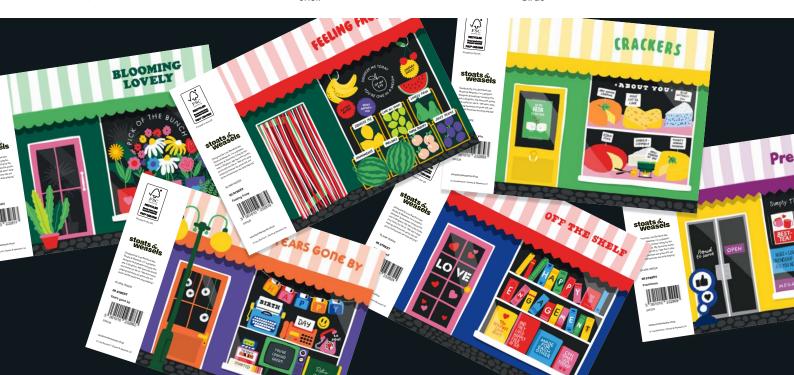

SW339 Premimum

SW342 Bank

The artwork continues onto to the reverse of the card, showing the shop door and extra fun details.

#### **Hi Street**

SW338 Crackers

SW336 Fruity

SW332 Wheely

SW333 Loaf

SW331 Shelf

SW345 Birds