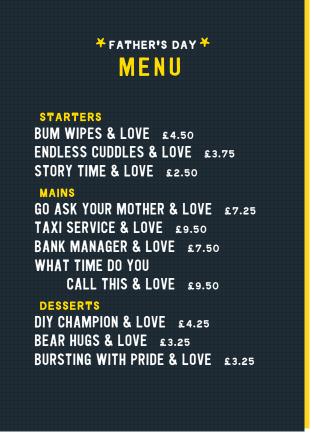

#### \*MOTHER'S DAY\* MENU STARTERS BUM WIPES & LOVE £4.50 ENDLESS CUDDLES & LOVE £3.50 **MUD EVERYWHERE & LOVE** £2.50 MAINS SLAMMED DOORS & LOVE £6.50 TIDY YOUR ROOM & LOVE £8.75 TURN THAT THING OFF & LOVE £8.50 WHAT TIME DO YOU CALL THIS & LOVE £9.50 DESSERTS FRIENDSHIP & LOVE £4.50 BURSTING WITH PRIDE & LOVE £3.25 ALWAYS THERE & LOVE £4.25