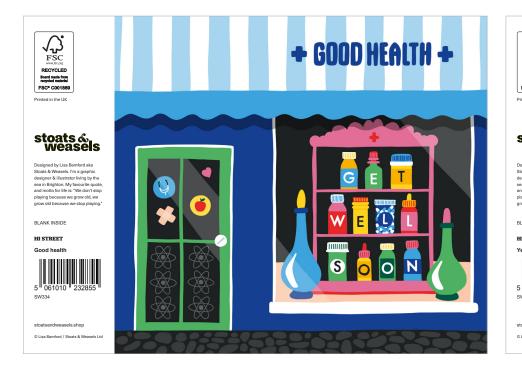

**A6** 

With yellow envelope

'Hi Street' is a new range of 21 cards for birthday, everyday and special occasions.

SW341

SW344

SW346

SW348

SW350