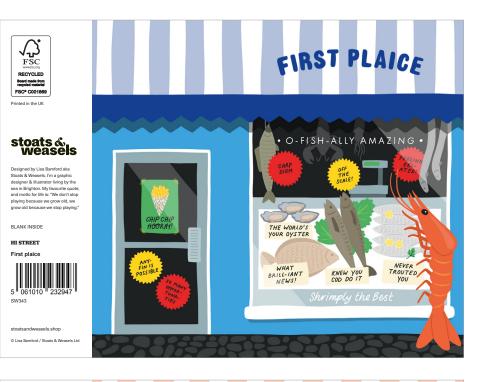

**A6** 

With yellow envelope

'Hi Street' is a new range of 21 cards for birthday, everyday and special occasions.

SW341

SW344

SW346

SW348

SW350