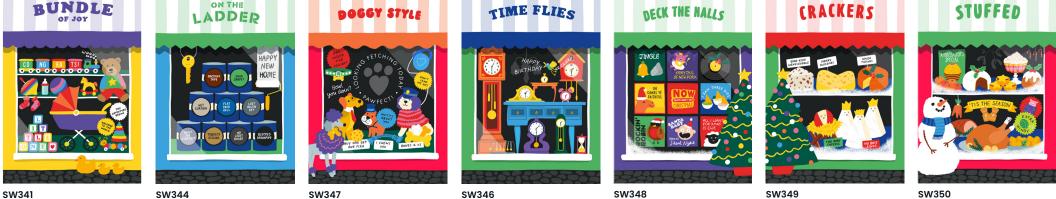

**A6** 

With yellow envelope

'Hi Street' is a new range of 21 cards for birthday, everyday and special occasions.

SW341

SW344

SW346

SW348

SW350

Printed in the UK

**DOGGY STYLE** 

**Д** FSC

RECYCLED