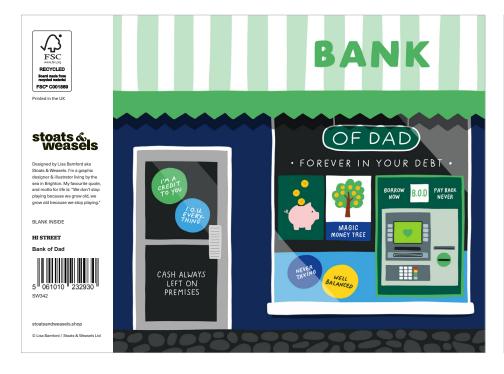

**A6** 

With yellow envelope

'Hi Street' is a new range of 21 cards for birthday, everyday and special occasions.

SW341

SW344

SW346

SW348

SW350