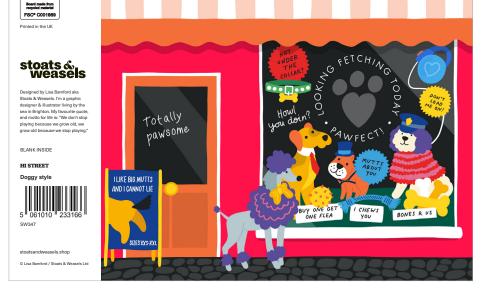

**A6** 

With yellow envelope

'Hi Street' is a new range of 21 cards for birthday, everyday and special occasions.







SW341

SW344

SW346

SW348

SW350



FSC

RECYCLED

Board made from recycled material FSC<sup>e</sup> C001869

stoats చ weasels

Designed by Lisa Bamford aka Stoats & Weasels. I'm a graphic designer & illustrator living by the

sea in Brighton. My favourite quote and motto for life is: "We don't stop

playing because we grow old, we grow old because we stop playing.

5 061010 232831

stoatsandweasels.shop

© Lisa Bamford / Stoats & Weasels Ltd

BLANK INSIDE

HI STREET

SW332

Wheely amazing

Printed in the UK































**DOGGY STYLE** 

**Д** FSC

RECYCLED