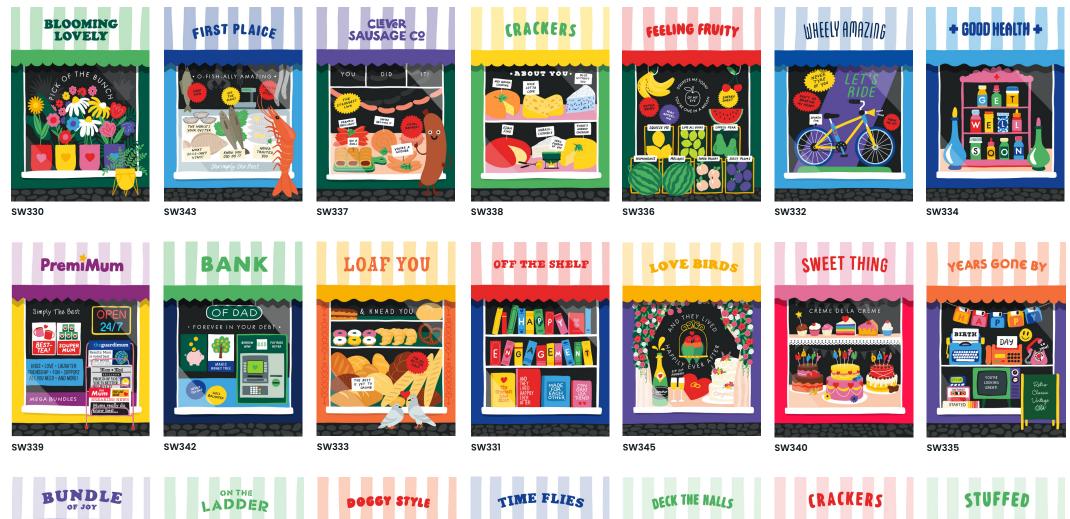

**A6** 

With yellow envelope

'Hi Street' is a new range of 21 cards for birthday, everyday and special occasions.

SW341

SW344

SW346

SW348

SW350