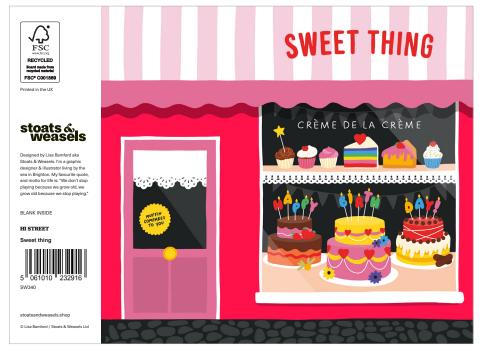

**A6** 

With yellow envelope

'Hi Street' is a new range of 21 cards for birthday, everyday and special occasions.

SW341

SW344

SW346

SW348

SW350