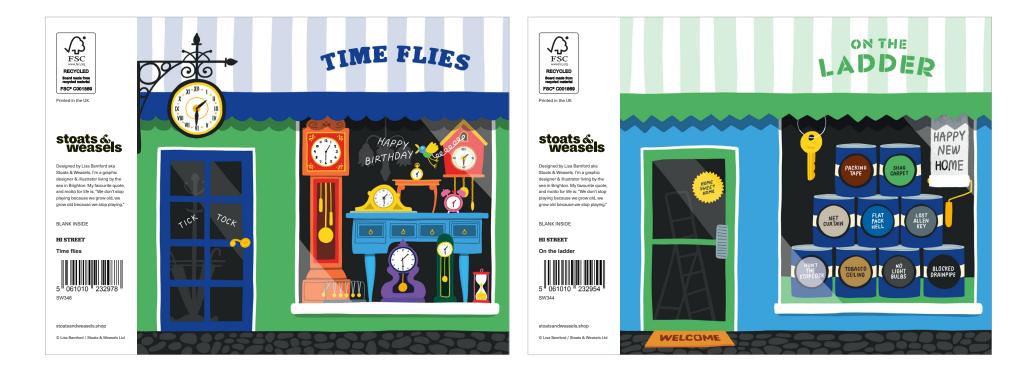

**A6** 

With yellow envelope

'Hi Street' is a new range of 21 cards for birthday, everyday and special occasions.

SW341

SW344

SW346

SW348

SW350