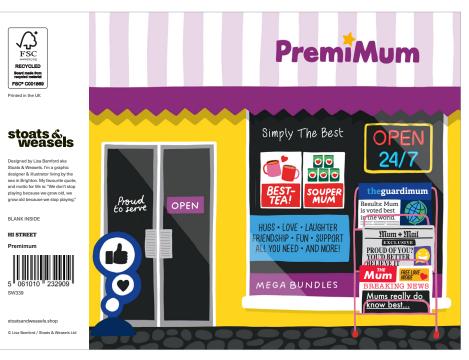

**A6** 

With yellow envelope

'Hi Street' is a new range of 21 cards for birthday, everyday and special occasions.

SW341

SW344

SW346

SW348

SW350