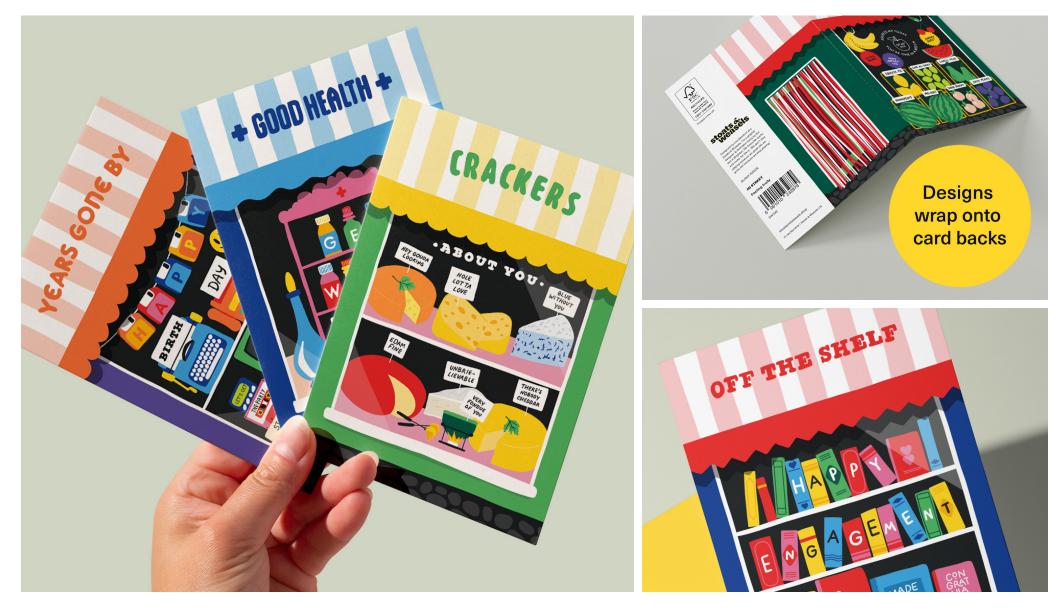

**A6** 

With yellow envelope

'Hi Street' is a new range of 21 cards for birthday, everyday and special occasions.

SW341

SW344

SW346

SW348

SW350