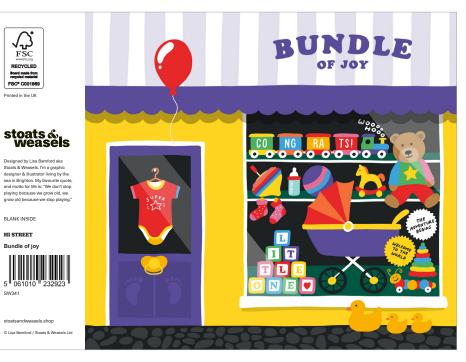

**A6** 

With yellow envelope

'Hi Street' is a new range of 21 cards for birthday, everyday and special occasions.

SW341

SW344

SW346

SW348

SW350