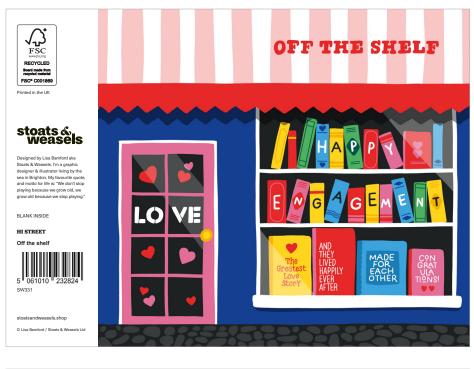

**A6** 

With yellow envelope

'Hi Street' is a new range of 21 cards for birthday, everyday and special occasions.

SW341

SW344

SW346

SW348

SW350