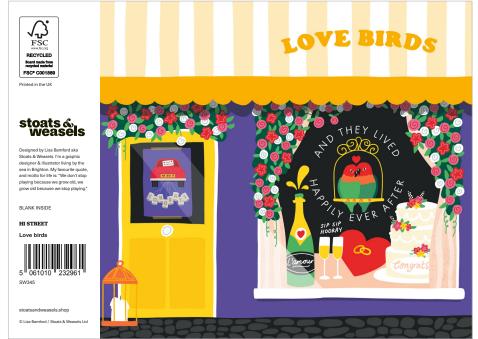

**A6** 

With yellow envelope

'Hi Street' is a new range of 21 cards for birthday, everyday and special occasions.

SW341

SW344

SW346

SW348

SW350