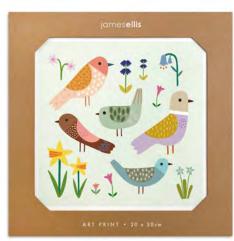

Q4305

Q4304

Arange of high quality notecard wallets. Each wallet contains two designs (four of each) and includes eight white laid envelopes. The two designs are printed on the front and back of the wallet. Full images of the notecards are also displayed when the wallet is opened, along with information about the artist. The cards are blank inside for your own message. The wallet measures 134 x 134 x 16mm. The cards are 120mm square, and the envelopes are 130mm square.

£3.74 each (RRP £8.95) sold in units of 3

#### WALLETS OF 8 NOTECARDS & ENVELOPES

Free UK Delivery on orders of £150 & over, otherwise £7 carriage I No minimum order I Order online at trade.jamesellis.com James Ellis Stevens Ltd, 5.12 Paintworks, Bath Road, Bristol, BS4 3EH, UK | 0117 927 7667 | info@jamesellis.com