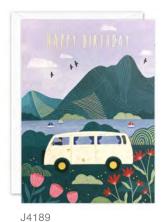

PP4205

PP4332

A range of beautiful birthday, age, relations and occasions cards. The text on the front of the card and elements within the design are foiled in gold. The cards come with white laid envelopes measuring 125 x 175 mm. They are blank inside for your own message. The card and envelope are held together with a peelable clasp label.

£1.30 each (RRP £3.15) sold in units of 6

HAPPY BIRTHDAY

J4190 J4144

J4146