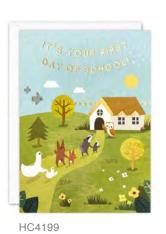

HEIGHT CHARTS ...... 44 - 47

A fun and colourful range of children's cards. The text / numbers are embossed and printed with coloured foil. Elements within the design are also foiled in colour. The cards come with white laid envelopes measuring 125 x 175 mm. They are blank inside for your own message. The card and envelope are held together with a peelable clasp label.