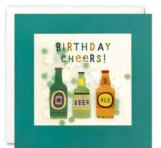

## BIRTHDAY, NEW BABY & AGE CARDS

HS4591

HS4592

HS4593

HS4626

HS4627

HS4628

HS4629

A range of beautiful high quality birthday cards. The text on the front of each card is foiled in gold. They are blank inside for your own message. The cards come with white laid envelopes measuring 125 x 175 mm. The card and envelope are held together with a peelable clasp label.