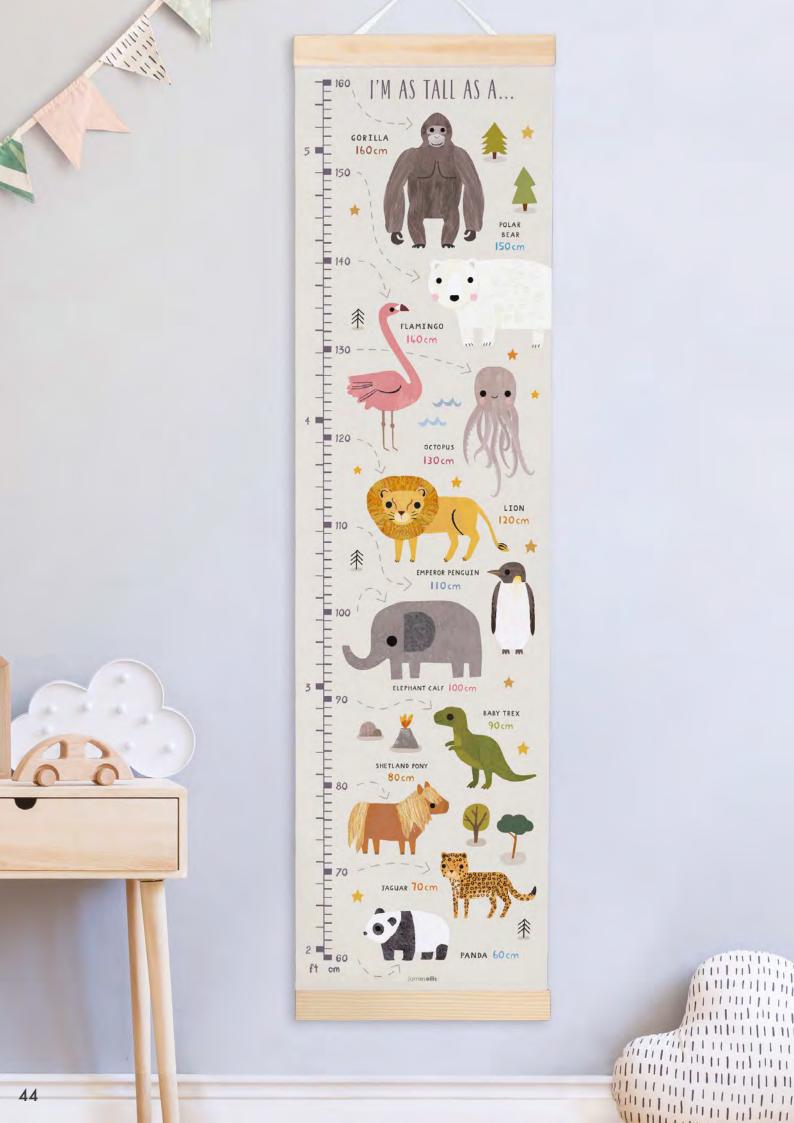

### Made in Bristol, England

High quality canvas height charts with wooden hangers. The charts are printed on 260gsm tear-proof canvas, and weighted at the top and bottom with pine wood bars. There is a ribbon hanger at the top of each chart. They are packed in a high quality cardboard box, with a label on the front showing the design inside. The charts measure 297 x 1118 mm, the box measures 300 x 80 x 80 mm. Each chart is printed and hand assembled in the UK.

# £12.50 each (RRP £30) sold individually