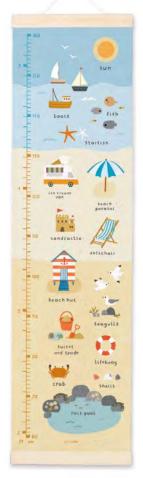

### HEIGHT CHARTS

### Made in Bristol, England

High quality canvas height charts with wooden hangers. The charts are printed on 260gsm tear-proof canvas, and weighted at the top and bottom with pine wood bars. There is a ribbon hanger at the top of each chart. They are packed in a high quality cardboard box, with a label on the front showing the design inside. The charts measure 297 x 1118 mm, the box measures 300 x 80 x 80 mm. Each chart is printed and hand assembled in the UK.

# £12.50 each (RRP £30) sold individually

#### SEE ALL DESIGNS OVERLEAF

MBHC3254S. All designs are available as samples.

MBHC4594

NEW

MBHC4324

MBHC3254

MBHC4472

MBHC3635