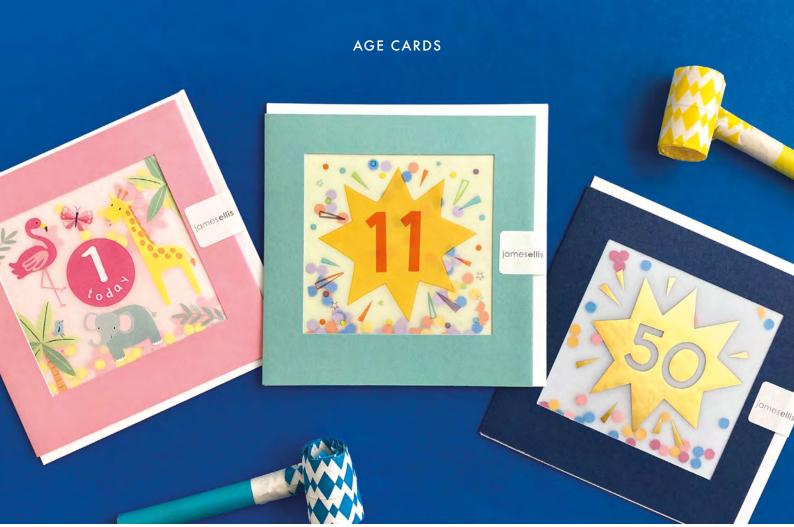

#### AGE CARDS

J4278

J4279

J4280

J4281

J4282

J4283

J4284

A range of colourful birthday, age and occasions cards. The text / numbers on the front of the card and elements within the design are foiled in gold. The cards come with white laid envelopes measuring  $125 \times 175$  mm. They are blank inside for your own message. The card and envelope are held together with a peelable clasp label.

£1.25 each (RRP £3.00) sold in units of 6

HC4089

HC4090

HC4091

HC4092

HC4093

HC4196

HC4197