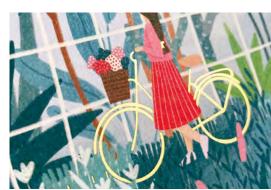

Q4305

Q4304

Arange of high quality notecard wallets. Each wallet contains two designs (four of each) and includes eight white laid envelopes. The two designs are printed on the front and back of the wallet. Full images of the notecards are also displayed when the wallet is opened, along with information about the artist. The cards are blank inside for your own message. The wallet measures 134 x 134 x 16mm. The cards are 120mm square, and the envelopes are 130mm square.