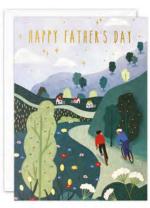

PP4203

J4185

J4186

A beautiful range of gold foiled Father's Day Cards. The cards come with white laid envelopes measuring 125 x 175 mm. They are blank inside for your own message. The card and envelope are held together with a peelable clasp label.

£1.30 each (RRP £3.15) sold in units of 6

A range of high quality art prints for adults and children. Printed on heavyweight acid-free paper using light fast inks. Presented in protective cardboard packaging which is plastic free and 100% recyclable. The prints measure 300 x 300 mm including the white border. The packaging measures  $302 \times 302 \times 5$  mm. Sold unframed.