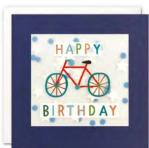

PP4205

PP4332

A range of beautiful birthday, age, relations and occasions cards. The text on the front of the card and elements within the design are foiled in gold. The cards come with white laid envelopes measuring 125 x 175 mm. They are blank inside for your own message. The card and envelope are held together with a peelable clasp label.