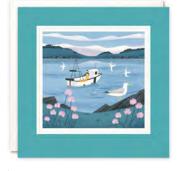

A range of high quality blank greetings cards, printed on 100% recycled white board. The image is printed within a debossed white square and framed with a coloured border. The cards come with white laid envelopes measuring 155 x 155 mm. They are blank inside for your own message. The card and envelope are held together with a peelable clasp label.