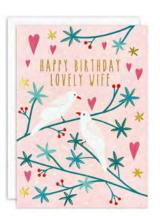

PP4205

PP4332

A range of beautiful birthday, age, relations and occasions cards. The text on the front of the card and elements within the design are foiled in gold. The cards come with white laid envelopes measuring 125 x 175 mm. They are blank inside for your own message. The card and envelope are held together with a peelable clasp label.

A range of colourful birthday, age and occasions cards. The text / numbers on the front of the card and elements within the design are foiled in gold. The cards come with white laid envelopes measuring  $125 \times 175$  mm. They are blank inside for your own message. The card and envelope are held together with a peelable clasp label.