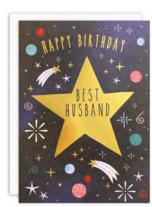

PP4205

PP4332

A range of beautiful birthday, age, relations and occasions cards. The text on the front of the card and elements within the design are foiled in gold. The cards come with white laid envelopes measuring 125 x 175 mm. They are blank inside for your own message. The card and envelope are held together with a peelable clasp label.

A range of colourful birthday, age and occasions cards. The text / numbers on the front of the card and elements within the design are foiled in gold. The cards come with white laid envelopes measuring  $125 \times 175$  mm. They are blank inside for your own message. The card and envelope are held together with a peelable clasp label.