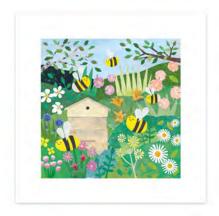

#### BIRTHDAY AND OCCASIONS CARDS

N4622 N4623 N4624 N4625

Our hand finished Shakies cards are filled with coloured paper confetti. The image is printed on translucent paper which shows the paper confetti behind. The cards come with white laid or coloured envelopes as shown in the photos. The envelopes measure 130 x 130 mm and the cards are blank inside for your own message. The card and envelope are held together with a peelable clasp label. Spinner available, see back page for details.

£1.50 each (RRP £3.60) sold in units of 6