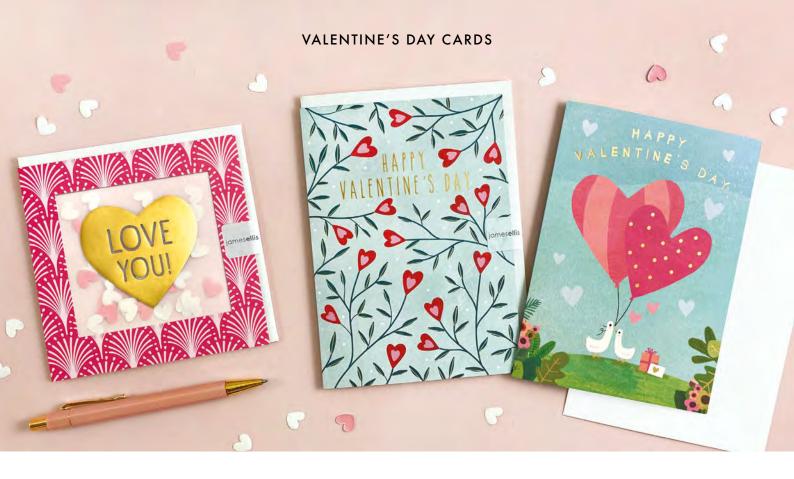

£1.50 each (RRP £3.60) sold in units of 6

PP4562

PP4563

PP4218

NEW

PP4219

A beautiful range of gold foiled Valentine's Day Cards. The text on the front of the card and elements within the design are foiled in gold. The cards come with white laid envelopes measuring 125 x 175 mm. They are blank inside for your own message. The card and envelope are held together with a peelable clasp label.

**HC CODES** £1.25 each (RRP £3.00)

sold in units of 6

**J CODES** £1.30 each (RRP £3.15) sold in units of 6

HC4208

J4210

PP4565 NEW

PP4566

PP4567