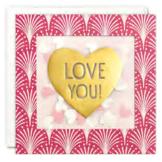

£1.50 each (RRP £3.60) sold in units of 6

PP4562

PP4563

PP4218

NEW

PP4219

A beautiful range of gold foiled Valentine's Day Cards. The text on the front of the card and elements within the design are foiled in gold. The cards come with white laid envelopes measuring 125 x 175 mm. They are blank inside for your own message. The card and envelope are held together with a peelable clasp label.

**HC CODES** £1.25 each (RRP £3.00)

sold in units of 6

**J CODES** £1.30 each (RRP £3.15) sold in units of 6

HC4208

J4210

PP4565 NEW

PP4566

PP4567