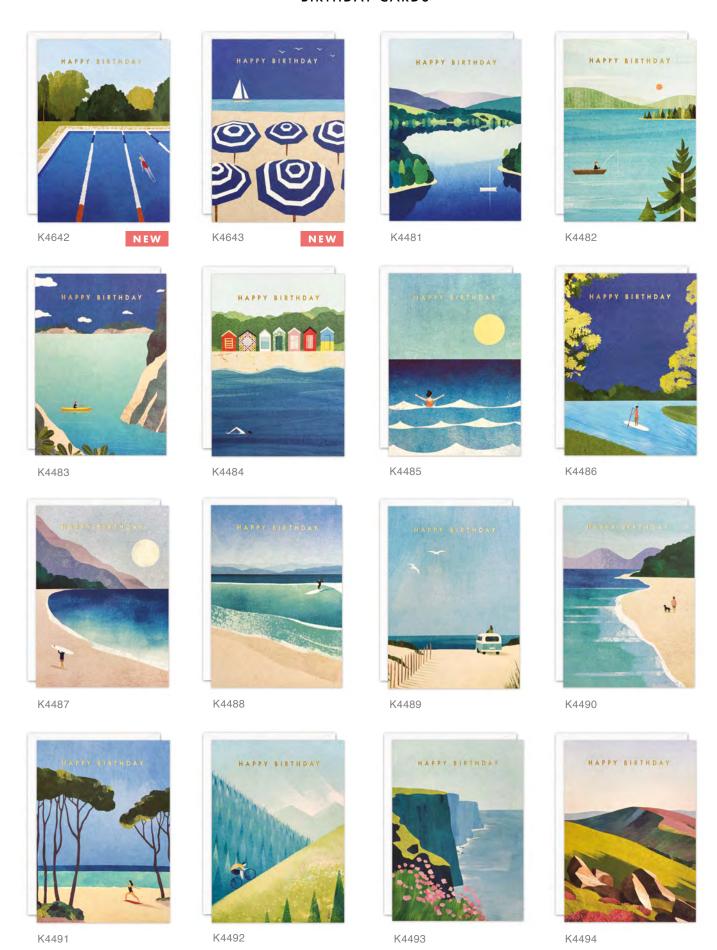

A range of beautiful high quality birthday cards. The text on the front of each card is foiled in gold. They are blank inside for your own message. The cards come with white laid envelopes measuring 125 x 175 mm. The card and envelope are held together with a peelable clasp label.

£1.30 each (RRP £3.15) sold in units of 6

NEW

K4639 NEW

K4640 NEW