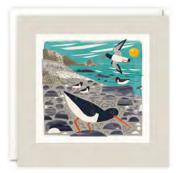

A range of high quality blank greetings cards, printed on 100% recycled white board. The image is printed within a debossed white square and framed with a coloured border. The cards come with white laid envelopes measuring 155 x 155 mm. They are blank inside for your own message. The card and envelope are held together with a peelable clasp label.