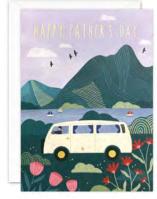

PP4203

J4185

J4186

A beautiful range of gold foiled Father's Day Cards. The cards come with white laid envelopes measuring 125 x 175 mm. They are blank inside for your own message. The card and envelope are held together with a peelable clasp label.

£1.30 each (RRP £3.15) sold in units of 6

A range of high quality art prints for adults and children. Printed on heavyweight acid-free paper using light fast inks. Presented in protective cardboard packaging which is plastic free and 100% recyclable. The prints measure 300 x 300 mm including the white border. The packaging measures  $302 \times 302 \times 5$  mm. Sold unframed.