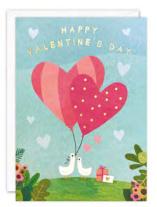

£1.50 each (RRP £3.60) sold in units of 6

PP4562

PP4563

PP4218

NEW

PP4219

A beautiful range of gold foiled Valentine's Day Cards. The text on the front of the card and elements within the design are foiled in gold. The cards come with white laid envelopes measuring 125 x 175 mm. They are blank inside for your own message. The card and envelope are held together with a peelable clasp label.

**HC CODES** £1.25 each (RRP £3.00)

sold in units of 6

**J CODES** £1.30 each (RRP £3.15) sold in units of 6

HC4208

J4210

PP4565 NEW

PP4566

PP4567