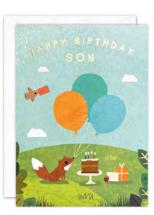

A range of beautiful high quality birthday cards. The text on the front of each card is foiled in gold. They are blank inside for your own message. The cards come with white laid envelopes measuring 125 x 175 mm. The card and envelope are held together with a peelable clasp label.

£1.30 each (RRP £3.15) sold in units of 6

NEW

K4639 NEW

K4640 NEW