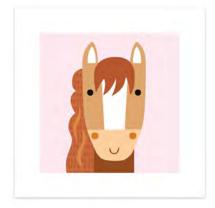

£1.30 each (RRP £3.15) sold in units of 6

A range of high quality art prints for adults and children. Printed on heavyweight acid-free paper using light fast inks. Presented in protective cardboard packaging which is plastic free and 100% recyclable. The prints measure 300 x 300 mm including the white border. The packaging measures  $302 \times 302 \times 5$  mm. Sold unframed.

£7.00 each (RRP £16.95) sold individually

Order 20 prints and we'll send you a free wooden display box

**Packaging Front** 

Packaging Back

#### ART PRINTS

Y4547 Y4548 Y4517

Y4518 Y4519 Y4520

Y4521 Y4522 Y4523

Y4524 Y4525 Y4526

#### ART PRINTS

Y4527

Y4529

Y4549

Y4550

Y4551

Y4531

Y4532