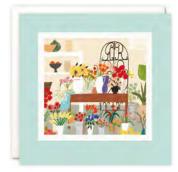

Q4305

Q4304

Arange of high quality notecard wallets. Each wallet contains two designs (four of each) and includes eight white laid envelopes. The two designs are printed on the front and back of the wallet. Full images of the notecards are also displayed when the wallet is opened, along with information about the artist. The cards are blank inside for your own message. The wallet measures 134 x 134 x 16mm. The cards are 120mm square, and the envelopes are 130mm square.