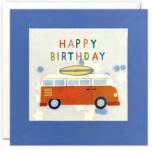

PP4205

PP4332

A range of beautiful birthday, age, relations and occasions cards. The text on the front of the card and elements within the design are foiled in gold. The cards come with white laid envelopes measuring 125 x 175 mm. They are blank inside for your own message. The card and envelope are held together with a peelable clasp label.