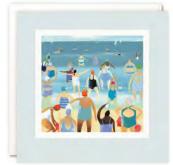

£1.30 each (RRP £3.15) sold in units of 6

A range of high quality art prints for adults and children. Printed on heavyweight acid-free paper using light fast inks. Presented in protective cardboard packaging which is plastic free and 100% recyclable. The prints measure 300 x 300 mm including the white border. The packaging measures  $302 \times 302 \times 5$  mm. Sold unframed.

£7.00 each (RRP £16.95) sold individually

Order 20 prints and we'll send you a free wooden display box

**Packaging Front** 

Packaging Back