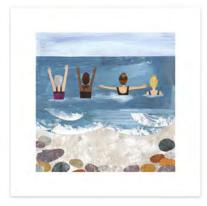

£1.30 each (RRP £3.15) sold in units of 6

A range of high quality art prints for adults and children. Printed on heavyweight acid-free paper using light fast inks. Presented in protective cardboard packaging which is plastic free and 100% recyclable. The prints measure 300 x 300 mm including the white border. The packaging measures  $302 \times 302 \times 5$  mm. Sold unframed.

£7.00 each (RRP £16.95) sold individually

Order 20 prints and we'll send you a free wooden display box

**Packaging Front** 

Packaging Back