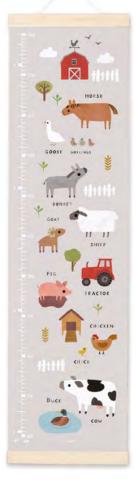

### HEIGHT CHARTS

### Made in Bristol, England

High quality canvas height charts with wooden hangers. The charts are printed on 260gsm tear-proof canvas, and weighted at the top and bottom with pine wood bars. There is a ribbon hanger at the top of each chart. They are packed in a high quality cardboard box, with a label on the front showing the design inside. The charts measure 297 x 1118 mm, the box measures 300 x 80 x 80 mm. Each chart is printed and hand assembled in the UK.

# £12.50 each (RRP £30) sold individually

#### SEE ALL DESIGNS OVERLEAF

MBHC3254S. All designs are available as samples.

MBHC4594

NEW

MBHC4324

MBHC3254

MBHC4472

MBHC3635

MBHC4127

MBHC4126

MBHC4323

MBHC3574

MBHC3887 MBHC3822 MBHC3636 MBHC3747 MBHC3573

MBHC3079 MBHC3070 MBHC3068 MBHC3074 MBHC3072