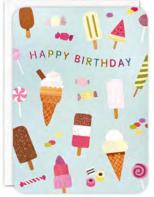

A range of colourful birthday, age and occasions cards. The text / numbers on the front of the card and elements within the design are foiled in gold. The cards come with white laid envelopes measuring  $125 \times 175$  mm. They are blank inside for your own message. The card and envelope are held together with a peelable clasp label.