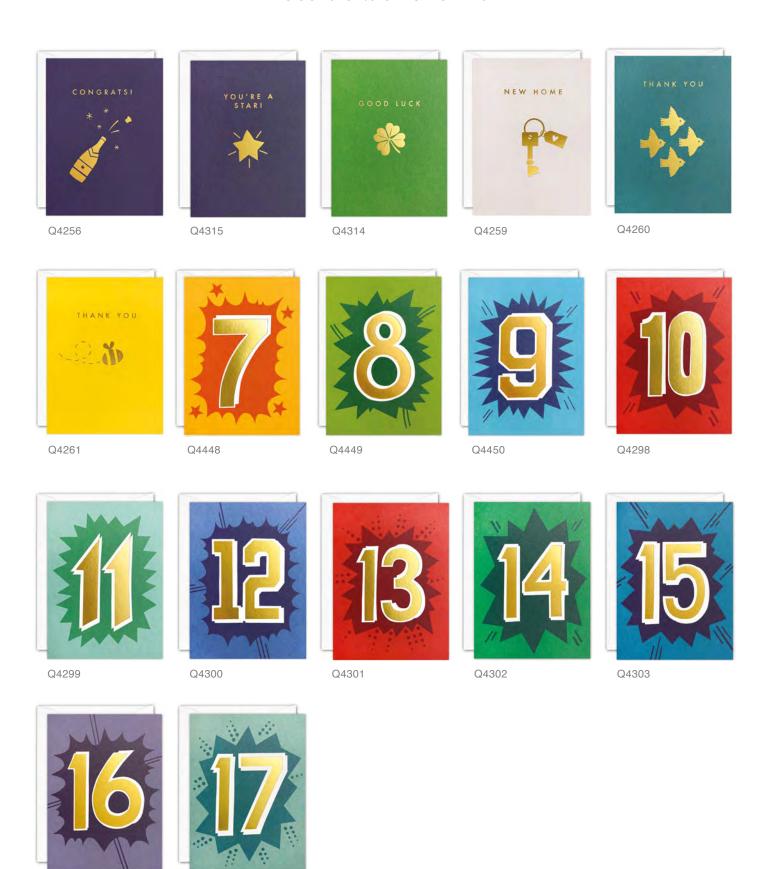

## BIRTHDAY, NEW BABY & AGE CARDS

HS4591

HS4592

HS4593

HS4626

HS4627

HS4628

HS4629

A range of beautiful high quality birthday cards. The text on the front of each card is foiled in gold. They are blank inside for your own message. The cards come with white laid envelopes measuring 125 x 175 mm. The card and envelope are held together with a peelable clasp label.