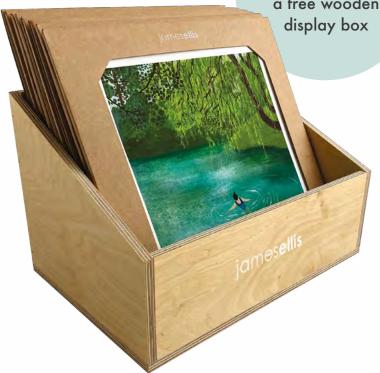

£7.00 each (RRP £16.95) sold individually

Order 20 prints and we'll send you a free wooden display box

**Packaging Front** 

Packaging Back