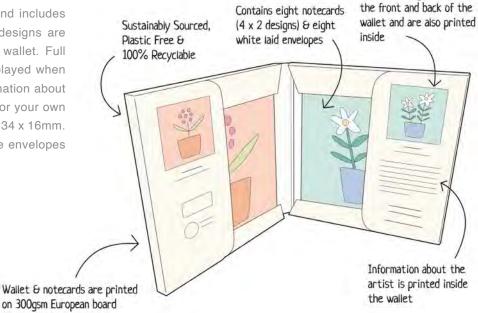

Q4305

Q4304

Arange of high quality notecard wallets. Each wallet contains two designs (four of each) and includes eight white laid envelopes. The two designs are printed on the front and back of the wallet. Full images of the notecards are also displayed when the wallet is opened, along with information about the artist. The cards are blank inside for your own message. The wallet measures 134 x 134 x 16mm. The cards are 120mm square, and the envelopes are 130mm square.