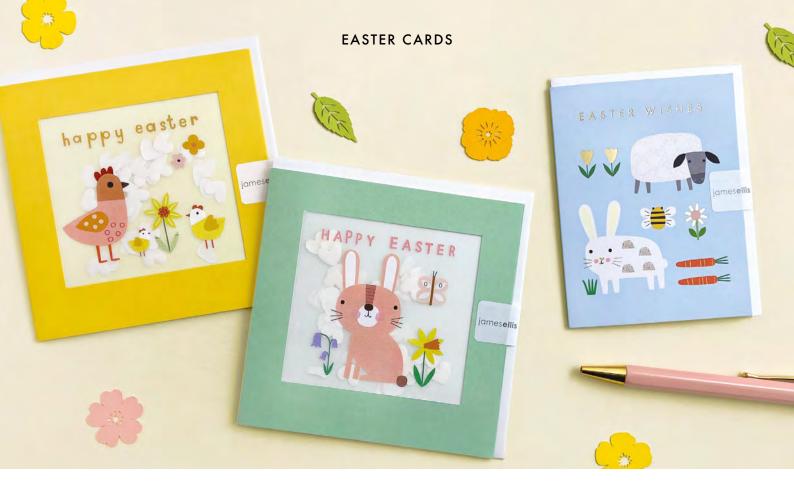

A range of high quality blank greetings cards, printed on 100% recycled white board. The image is printed within a debossed white square and framed with a coloured border. The cards come with white laid envelopes measuring 155 x 155 mm. They are blank inside for your own message. The card and envelope are held together with a peelable clasp label.

£1.50 each (RRP £3.60) sold in units of 6

PP4133

PP4134

PP4135

A range of high quality gold foiled Easter cards. The cards measure  $90 \times 120$  mm and come with white laid envelopes measuring  $95 \times 125$  mm. They are blank inside for your own message. The single cards and envelopes are held together with a peelable clasp label. The packs are packaged in a recyclable cardboard box with a fold up euro tabbed header. The box measures  $100 \times 130 \times 15$  mm.