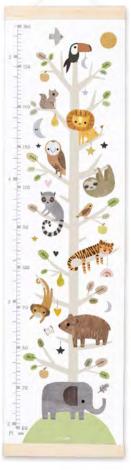

### HEIGHT CHARTS

### Made in Bristol, England

High quality canvas height charts with wooden hangers. The charts are printed on 260gsm tear-proof canvas, and weighted at the top and bottom with pine wood bars. There is a ribbon hanger at the top of each chart. They are packed in a high quality cardboard box, with a label on the front showing the design inside. The charts measure 297 x 1118 mm, the box measures 300 x 80 x 80 mm. Each chart is printed and hand assembled in the UK.

# £12.50 each (RRP £30) sold individually

#### SEE ALL DESIGNS OVERLEAF

MBHC3254S. All designs are available as samples.

MBHC4594

NEW

MBHC4324

MBHC3254

MBHC4472

MBHC3635