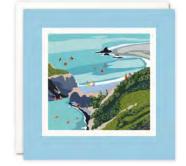

£1.30 each (RRP £3.15) sold in units of 6

A range of high quality art prints for adults and children. Printed on heavyweight acid-free paper using light fast inks. Presented in protective cardboard packaging which is plastic free and 100% recyclable. The prints measure 300 x 300 mm including the white border. The packaging measures  $302 \times 302 \times 5$  mm. Sold unframed.

£7.00 each (RRP £16.95) sold individually

Order 20 prints and we'll send you a free wooden display box

**Packaging Front** 

Packaging Back