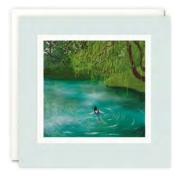

A range of high quality blank greetings cards, printed on 100% recycled white board. The image is printed within a debossed white square and framed with a coloured border. The cards come with white laid envelopes measuring 155 x 155 mm. They are blank inside for your own message. The card and envelope are held together with a peelable clasp label.