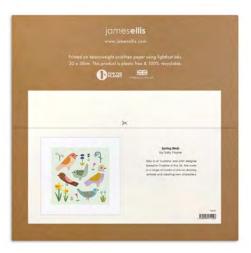

Q4305

Q4304

Arange of high quality notecard wallets. Each wallet contains two designs (four of each) and includes eight white laid envelopes. The two designs are printed on the front and back of the wallet. Full images of the notecards are also displayed when the wallet is opened, along with information about the artist. The cards are blank inside for your own message. The wallet measures 134 x 134 x 16mm. The cards are 120mm square, and the envelopes are 130mm square.

£3.74 each (RRP £8.95) sold in units of 3

#### WALLETS OF 8 NOTECARDS & ENVELOPES

Free UK Delivery on orders of £150 & over, otherwise £7 carriage I No minimum order I Order online at trade.jamesellis.com James Ellis Stevens Ltd, 5.12 Paintworks, Bath Road, Bristol, BS4 3EH, UK | 0117 927 7667 | info@jamesellis.com