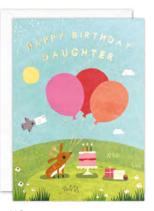

A range of beautiful high quality birthday cards. The text on the front of each card is foiled in gold. They are blank inside for your own message. The cards come with white laid envelopes measuring 125 x 175 mm. The card and envelope are held together with a peelable clasp label.

£1.30 each (RRP £3.15) sold in units of 6

NEW

K4639 NEW

K4640 NEW