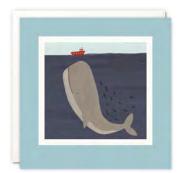

A range of high quality blank greetings cards, printed on 100% recycled white board. The image is printed within a debossed white square and framed with a coloured border. The cards come with white laid envelopes measuring 155 x 155 mm. They are blank inside for your own message. The card and envelope are held together with a peelable clasp label.

£1.35 each (RRP £3.25) sold in units of 6

NEW

L4650

NEW

L4651

L4648

NEW

L4649