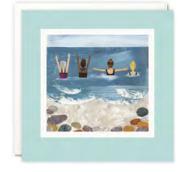

#### BIRTHDAY AND OCCASIONS CARDS

N4622 N4623 N4624 N4625

Our hand finished Shakies cards are filled with coloured paper confetti. The image is printed on translucent paper which shows the paper confetti behind. The cards come with white laid or coloured envelopes as shown in the photos. The envelopes measure 130 x 130 mm and the cards are blank inside for your own message. The card and envelope are held together with a peelable clasp label. Spinner available, see back page for details.

£1.50 each (RRP £3.60) sold in units of 6