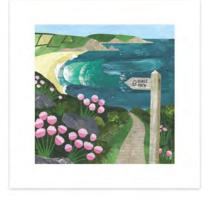

£1.30 each (RRP £3.15) sold in units of 6

A range of high quality art prints for adults and children. Printed on heavyweight acid-free paper using light fast inks. Presented in protective cardboard packaging which is plastic free and 100% recyclable. The prints measure 300 x 300 mm including the white border. The packaging measures  $302 \times 302 \times 5$  mm. Sold unframed.

£7.00 each (RRP £16.95) sold individually

Order 20 prints and we'll send you a free wooden display box

**Packaging Front** 

Packaging Back