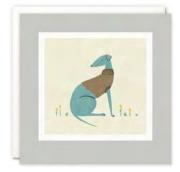

A range of beautiful high quality birthday cards. The text on the front of each card is foiled in gold. They are blank inside for your own message. The cards come with white laid envelopes measuring 125 x 175 mm. The card and envelope are held together with a peelable clasp label.