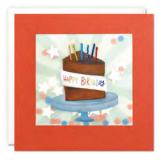

A range of colourful birthday, age and occasions cards. The text / numbers on the front of the card and elements within the design are foiled in gold. The cards come with white laid envelopes measuring  $125 \times 175$  mm. They are blank inside for your own message. The card and envelope are held together with a peelable clasp label.