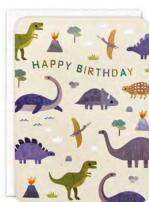

PP4205

PP4332

A range of beautiful birthday, age, relations and occasions cards. The text on the front of the card and elements within the design are foiled in gold. The cards come with white laid envelopes measuring 125 x 175 mm. They are blank inside for your own message. The card and envelope are held together with a peelable clasp label.