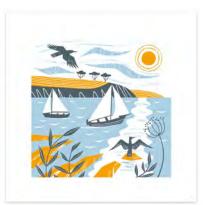

£1.30 each (RRP £3.15) sold in units of 6

A range of high quality art prints for adults and children. Printed on heavyweight acid-free paper using light fast inks. Presented in protective cardboard packaging which is plastic free and 100% recyclable. The prints measure 300 x 300 mm including the white border. The packaging measures  $302 \times 302 \times 5$  mm. Sold unframed.

£7.00 each (RRP £16.95) sold individually

Order 20 prints and we'll send you a free wooden display box

**Packaging Front** 

Packaging Back