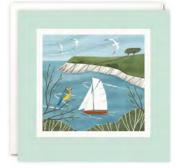

Q4305

Q4304

Arange of high quality notecard wallets. Each wallet contains two designs (four of each) and includes eight white laid envelopes. The two designs are printed on the front and back of the wallet. Full images of the notecards are also displayed when the wallet is opened, along with information about the artist. The cards are blank inside for your own message. The wallet measures 134 x 134 x 16mm. The cards are 120mm square, and the envelopes are 130mm square.