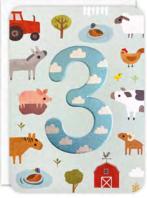

#### AGE CARDS

J4278

J4279

J4280

J4281

J4282

J4283

J4284

A range of colourful birthday, age and occasions cards. The text / numbers on the front of the card and elements within the design are foiled in gold. The cards come with white laid envelopes measuring  $125 \times 175$  mm. They are blank inside for your own message. The card and envelope are held together with a peelable clasp label.

£1.25 each (RRP £3.00) sold in units of 6

HC4089

HC4090

HC4091

HC4092

HC4093

HC4196

HC4197