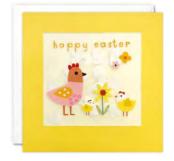

A range of high quality blank greetings cards, printed on 100% recycled white board. The image is printed within a debossed white square and framed with a coloured border. The cards come with white laid envelopes measuring 155 x 155 mm. They are blank inside for your own message. The card and envelope are held together with a peelable clasp label.

£1.50 each (RRP £3.60) sold in units of 6

PP4133

PP4134

PP4135

A range of high quality gold foiled Easter cards. The cards measure  $90 \times 120$  mm and come with white laid envelopes measuring  $95 \times 125$  mm. They are blank inside for your own message. The single cards and envelopes are held together with a peelable clasp label. The packs are packaged in a recyclable cardboard box with a fold up euro tabbed header. The box measures  $100 \times 130 \times 15$  mm.