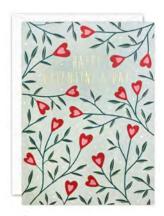

£1.50 each (RRP £3.60) sold in units of 6

PP4562

PP4563

PP4218

NEW

PP4219

A beautiful range of gold foiled Valentine's Day Cards. The text on the front of the card and elements within the design are foiled in gold. The cards come with white laid envelopes measuring 125 x 175 mm. They are blank inside for your own message. The card and envelope are held together with a peelable clasp label.

**HC CODES** £1.25 each (RRP £3.00)

sold in units of 6

**J CODES** £1.30 each (RRP £3.15) sold in units of 6

HC4208

J4210

PP4565 NEW

PP4566

PP4567