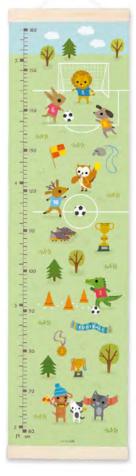

### HEIGHT CHARTS

### Made in Bristol, England

High quality canvas height charts with wooden hangers. The charts are printed on 260gsm tear-proof canvas, and weighted at the top and bottom with pine wood bars. There is a ribbon hanger at the top of each chart. They are packed in a high quality cardboard box, with a label on the front showing the design inside. The charts measure 297 x 1118 mm, the box measures 300 x 80 x 80 mm. Each chart is printed and hand assembled in the UK.

# £12.50 each (RRP £30) sold individually

#### SEE ALL DESIGNS OVERLEAF

MBHC3254S. All designs are available as samples.

MBHC4594

NEW

MBHC4324

MBHC3254

MBHC4472

MBHC3635