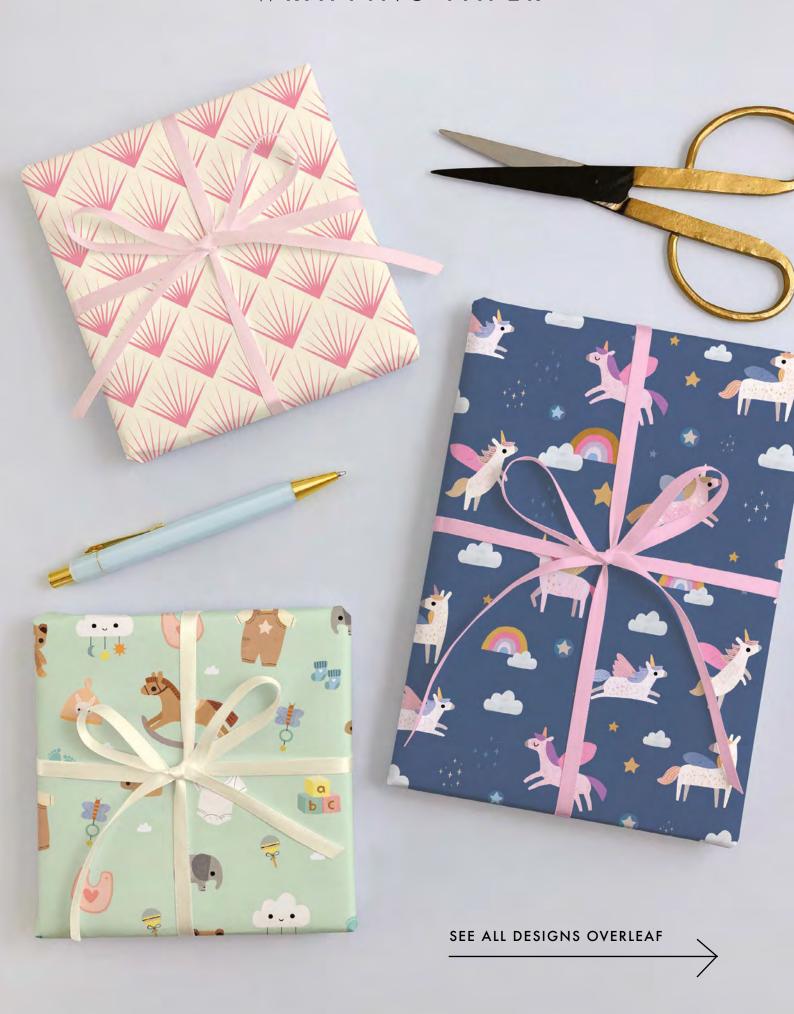

### WRAPPING PAPER

#### WRAPPING PAPER

A range of beautiful high quality wrapping paper for adults and children. Printed on 100gsm uncoated paper, plastic free and 100% recyclable. Each sheet measures 500 x 700 mm. Sold in trade units of 15 sheets. Your order will be sent without plastic packaging, flat in a box and separated by design.

£0.83 each (RRP £2.00) sold in units of 15

Free UK Delivery on orders of £150 & over, otherwise £7 carriage I No minimum order I Order online at trade.jamesellis.com James Ellis Stevens Ltd, 5.12 Paintworks, Bath Road, Bristol, BS4 3EH, UK | 0117 927 7667 | info@jamesellis.com