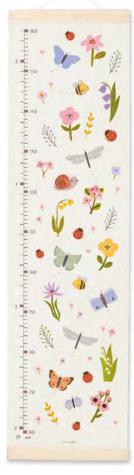

### HEIGHT CHARTS

### Made in Bristol, England

High quality canvas height charts with wooden hangers. The charts are printed on 260gsm tear-proof canvas, and weighted at the top and bottom with pine wood bars. There is a ribbon hanger at the top of each chart. They are packed in a high quality cardboard box, with a label on the front showing the design inside. The charts measure 297 x 1118 mm, the box measures 300 x 80 x 80 mm. Each chart is printed and hand assembled in the UK.

# £12.50 each (RRP £30) sold individually

#### SEE ALL DESIGNS OVERLEAF

MBHC3254S. All designs are available as samples.

MBHC4594

NEW

MBHC4324

MBHC3254

MBHC4472

MBHC3635