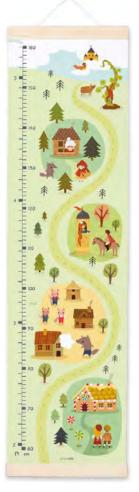

### HEIGHT CHARTS

### Made in Bristol, England

High quality canvas height charts with wooden hangers. The charts are printed on 260gsm tear-proof canvas, and weighted at the top and bottom with pine wood bars. There is a ribbon hanger at the top of each chart. They are packed in a high quality cardboard box, with a label on the front showing the design inside. The charts measure 297 x 1118 mm, the box measures 300 x 80 x 80 mm. Each chart is printed and hand assembled in the UK.

# £12.50 each (RRP £30) sold individually

#### SEE ALL DESIGNS OVERLEAF

MBHC3254S. All designs are available as samples.

MBHC4594

NEW

MBHC4324

MBHC3254

MBHC4472

MBHC3635