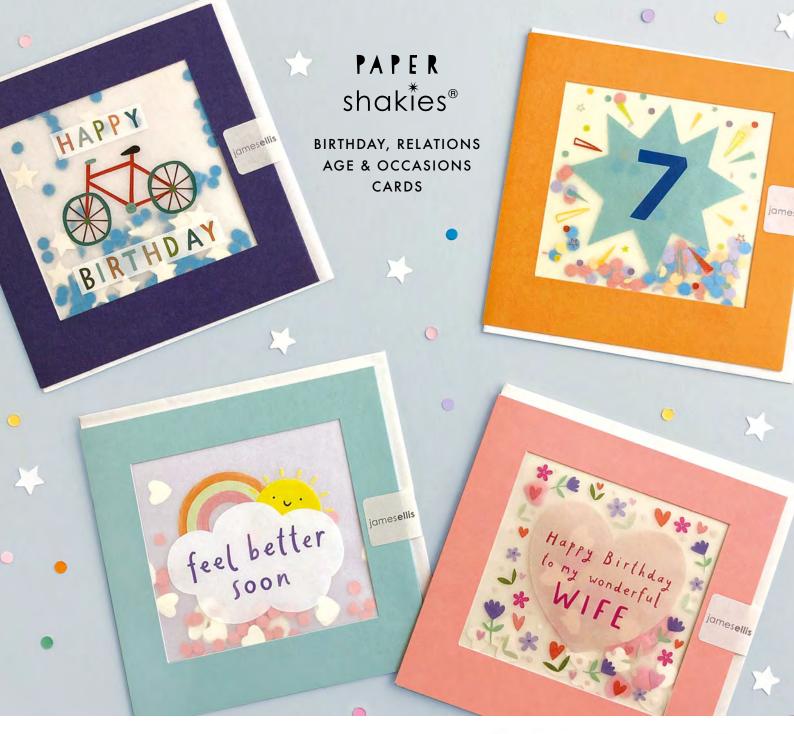

#### BIRTHDAY AND OCCASIONS CARDS

N4622 N4623 N4624 N4625

Our hand finished Shakies cards are filled with coloured paper confetti. The image is printed on translucent paper which shows the paper confetti behind. The cards come with white laid or coloured envelopes as shown in the photos. The envelopes measure 130 x 130 mm and the cards are blank inside for your own message. The card and envelope are held together with a peelable clasp label. Spinner available, see back page for details.