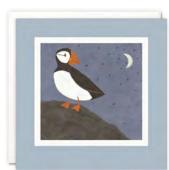

A range of high quality blank greetings cards, printed on 100% recycled white board. The image is printed within a debossed white square and framed with a coloured border. The cards come with white laid envelopes measuring 155 x 155 mm. They are blank inside for your own message. The card and envelope are held together with a peelable clasp label.

£1.35 each (RRP £3.25) sold in units of 6

NEW

L4650

NEW

L4651

L4648

NEW

L4649