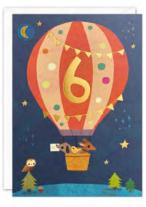

HEIGHT CHARTS ...... 44 - 47

A fun and colourful range of children's cards. The text / numbers are embossed and printed with coloured foil. Elements within the design are also foiled in colour. The cards come with white laid envelopes measuring 125 x 175 mm. They are blank inside for your own message. The card and envelope are held together with a peelable clasp label.

## £1.25 each (RRP £3.00) sold in units of 6

HS4585

HS4586 HS4587

HS4589