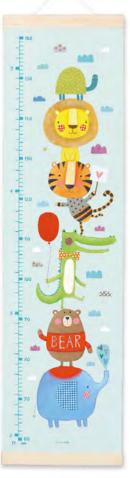

### HEIGHT CHARTS

### Made in Bristol, England

High quality canvas height charts with wooden hangers. The charts are printed on 260gsm tear-proof canvas, and weighted at the top and bottom with pine wood bars. There is a ribbon hanger at the top of each chart. They are packed in a high quality cardboard box, with a label on the front showing the design inside. The charts measure 297 x 1118 mm, the box measures 300 x 80 x 80 mm. Each chart is printed and hand assembled in the UK.

# £12.50 each (RRP £30) sold individually

#### SEE ALL DESIGNS OVERLEAF

MBHC3254S. All designs are available as samples.

MBHC4594

NEW

MBHC4324

MBHC3254

MBHC4472

MBHC3635