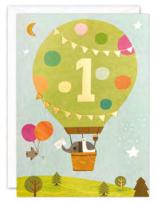

HEIGHT CHARTS ...... 44 - 47

A fun and colourful range of children's cards. The text / numbers are embossed and printed with coloured foil. Elements within the design are also foiled in colour. The cards come with white laid envelopes measuring 125 x 175 mm. They are blank inside for your own message. The card and envelope are held together with a peelable clasp label.

## £1.25 each (RRP £3.00) sold in units of 6

HS4585

HS4586 HS4587

HS4589