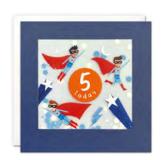

HEIGHT CHARTS ...... 44 - 47

A fun and colourful range of children's cards. The text / numbers are embossed and printed with coloured foil. Elements within the design are also foiled in colour. The cards come with white laid envelopes measuring 125 x 175 mm. They are blank inside for your own message. The card and envelope are held together with a peelable clasp label.

## £1.25 each (RRP £3.00) sold in units of 6

HS4585

HS4586 HS4587

HS4589