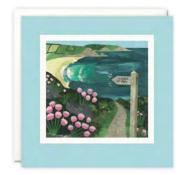

£1.30 each (RRP £3.15) sold in units of 6

A range of high quality art prints for adults and children. Printed on heavyweight acid-free paper using light fast inks. Presented in protective cardboard packaging which is plastic free and 100% recyclable. The prints measure 300 x 300 mm including the white border. The packaging measures  $302 \times 302 \times 5$  mm. Sold unframed.

£7.00 each (RRP £16.95) sold individually

Order 20 prints and we'll send you a free wooden display box

**Packaging Front** 

Packaging Back