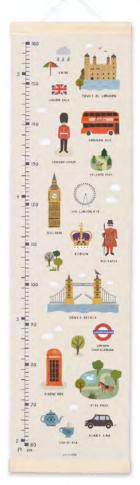

### HEIGHT CHARTS

### Made in Bristol, England

High quality canvas height charts with wooden hangers. The charts are printed on 260gsm tear-proof canvas, and weighted at the top and bottom with pine wood bars. There is a ribbon hanger at the top of each chart. They are packed in a high quality cardboard box, with a label on the front showing the design inside. The charts measure 297 x 1118 mm, the box measures 300 x 80 x 80 mm. Each chart is printed and hand assembled in the UK.

# £12.50 each (RRP £30) sold individually

#### SEE ALL DESIGNS OVERLEAF

MBHC3254S. All designs are available as samples.

MBHC4594

NEW

MBHC4324

MBHC3254

MBHC4472

MBHC3635