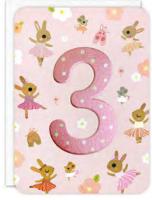

#### AGE CARDS

J4278

J4279

J4280

J4281

J4282

J4283

J4284

A range of colourful birthday, age and occasions cards. The text / numbers on the front of the card and elements within the design are foiled in gold. The cards come with white laid envelopes measuring  $125 \times 175$  mm. They are blank inside for your own message. The card and envelope are held together with a peelable clasp label.

£1.25 each (RRP £3.00) sold in units of 6

HC4089

HC4090

HC4091

HC4092

HC4093

HC4196

HC4197