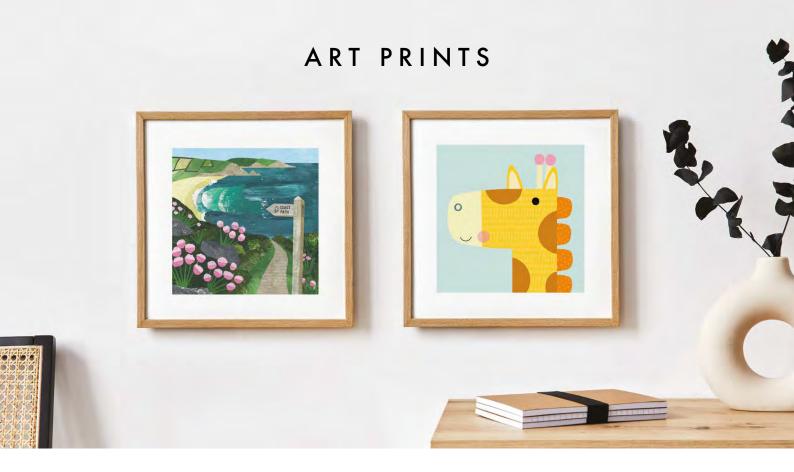

£1.30 each (RRP £3.15) sold in units of 6

A range of high quality art prints for adults and children. Printed on heavyweight acid-free paper using light fast inks. Presented in protective cardboard packaging which is plastic free and 100% recyclable. The prints measure 300 x 300 mm including the white border. The packaging measures  $302 \times 302 \times 5$  mm. Sold unframed.

£7.00 each (RRP £16.95) sold individually

Order 20 prints and we'll send you a free wooden display box

**Packaging Front** 

Packaging Back