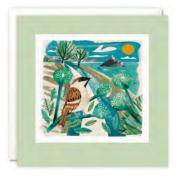

A range of high quality blank greetings cards, printed on 100% recycled white board. The image is printed within a debossed white square and framed with a coloured border. The cards come with white laid envelopes measuring 155 x 155 mm. They are blank inside for your own message. The card and envelope are held together with a peelable clasp label.