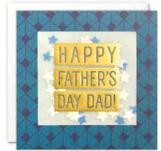

£1.50 each (RRP £3.60) sold in units of 6

PP4569

PP4570

NEW

NEW

PP4200

PP4201

PP4202

PP4203

J4185

J4186

A beautiful range of gold foiled Father's Day Cards. The cards come with white laid envelopes measuring 125 x 175 mm. They are blank inside for your own message. The card and envelope are held together with a peelable clasp label.

£1.30 each (RRP £3.15) sold in units of 6

A range of high quality art prints for adults and children. Printed on heavyweight acid-free paper using light fast inks. Presented in protective cardboard packaging which is plastic free and 100% recyclable. The prints measure 300 x 300 mm including the white border. The packaging measures  $302 \times 302 \times 5$  mm. Sold unframed.