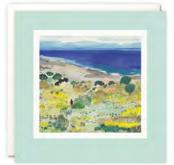

£1.30 each (RRP £3.15) sold in units of 6

A range of high quality art prints for adults and children. Printed on heavyweight acid-free paper using light fast inks. Presented in protective cardboard packaging which is plastic free and 100% recyclable. The prints measure 300 x 300 mm including the white border. The packaging measures  $302 \times 302 \times 5$  mm. Sold unframed.

£7.00 each (RRP £16.95) sold individually

Order 20 prints and we'll send you a free wooden display box

**Packaging Front** 

Packaging Back