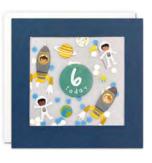

HEIGHT CHARTS ...... 44 - 47

A fun and colourful range of children's cards. The text / numbers are embossed and printed with coloured foil. Elements within the design are also foiled in colour. The cards come with white laid envelopes measuring 125 x 175 mm. They are blank inside for your own message. The card and envelope are held together with a peelable clasp label.

## £1.25 each (RRP £3.00) sold in units of 6

HS4585

HS4586 HS4587

HS4589