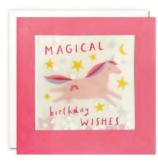

PP4205

PP4332

A range of beautiful birthday, age, relations and occasions cards. The text on the front of the card and elements within the design are foiled in gold. The cards come with white laid envelopes measuring 125 x 175 mm. They are blank inside for your own message. The card and envelope are held together with a peelable clasp label.

£1.30 each (RRP £3.15) sold in units of 6

HAPPY BIRTHDAY

J4190 J4144

J4146