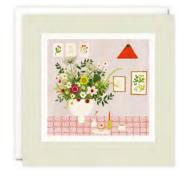

Q4305

Q4304

Arange of high quality notecard wallets. Each wallet contains two designs (four of each) and includes eight white laid envelopes. The two designs are printed on the front and back of the wallet. Full images of the notecards are also displayed when the wallet is opened, along with information about the artist. The cards are blank inside for your own message. The wallet measures 134 x 134 x 16mm. The cards are 120mm square, and the envelopes are 130mm square.