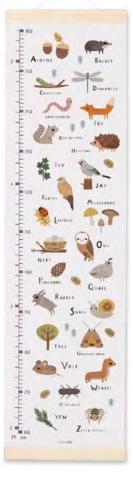

### HEIGHT CHARTS

### Made in Bristol, England

High quality canvas height charts with wooden hangers. The charts are printed on 260gsm tear-proof canvas, and weighted at the top and bottom with pine wood bars. There is a ribbon hanger at the top of each chart. They are packed in a high quality cardboard box, with a label on the front showing the design inside. The charts measure 297 x 1118 mm, the box measures 300 x 80 x 80 mm. Each chart is printed and hand assembled in the UK.

# £12.50 each (RRP £30) sold individually

#### SEE ALL DESIGNS OVERLEAF

MBHC3254S. All designs are available as samples.

MBHC4594

NEW

MBHC4324

MBHC3254

MBHC4472

MBHC3635

MBHC4127

MBHC4126

MBHC4323

MBHC3574

MBHC3887 MBHC3822 MBHC3636 MBHC3747 MBHC3573

MBHC3079 MBHC3070 MBHC3068 MBHC3074 MBHC3072