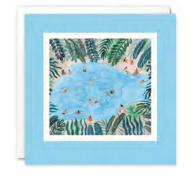

£1.30 each (RRP £3.15) sold in units of 6

A range of high quality art prints for adults and children. Printed on heavyweight acid-free paper using light fast inks. Presented in protective cardboard packaging which is plastic free and 100% recyclable. The prints measure 300 x 300 mm including the white border. The packaging measures  $302 \times 302 \times 5$  mm. Sold unframed.

£7.00 each (RRP £16.95) sold individually

Order 20 prints and we'll send you a free wooden display box

**Packaging Front** 

Packaging Back