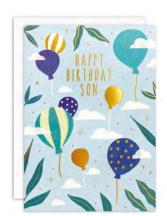

### BIRTHDAY & OCCASIONS CARDS

J4502

J4503

J4504

J4505

J4506

J4507

J4508

A range of colourful birthday, age and occasions cards. The text / numbers on the front of the card and elements within the design are foiled in gold. The cards come with white laid envelopes measuring  $125 \times 175$  mm. They are blank inside for your own message. The card and envelope are held together with a peelable clasp label.