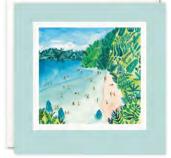

£1.30 each (RRP £3.15) sold in units of 6

A range of high quality art prints for adults and children. Printed on heavyweight acid-free paper using light fast inks. Presented in protective cardboard packaging which is plastic free and 100% recyclable. The prints measure 300 x 300 mm including the white border. The packaging measures  $302 \times 302 \times 5$  mm. Sold unframed.

£7.00 each (RRP £16.95) sold individually

Order 20 prints and we'll send you a free wooden display box

**Packaging Front** 

Packaging Back