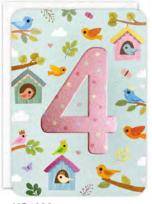

#### AGE CARDS

J4278

J4279

J4280

J4281

J4282

J4283

J4284

A range of colourful birthday, age and occasions cards. The text / numbers on the front of the card and elements within the design are foiled in gold. The cards come with white laid envelopes measuring  $125 \times 175$  mm. They are blank inside for your own message. The card and envelope are held together with a peelable clasp label.

£1.25 each (RRP £3.00) sold in units of 6

HC4089

HC4090

HC4091

HC4092

HC4093

HC4196

HC4197