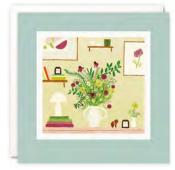

Q4305

Q4304

Arange of high quality notecard wallets. Each wallet contains two designs (four of each) and includes eight white laid envelopes. The two designs are printed on the front and back of the wallet. Full images of the notecards are also displayed when the wallet is opened, along with information about the artist. The cards are blank inside for your own message. The wallet measures 134 x 134 x 16mm. The cards are 120mm square, and the envelopes are 130mm square.