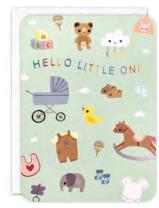

## BIRTHDAY, NEW BABY & AGE CARDS

HS4591

HS4592

HS4593

HS4626

HS4627

HS4628

HS4629

A range of beautiful high quality birthday cards. The text on the front of each card is foiled in gold. They are blank inside for your own message. The cards come with white laid envelopes measuring 125 x 175 mm. The card and envelope are held together with a peelable clasp label.