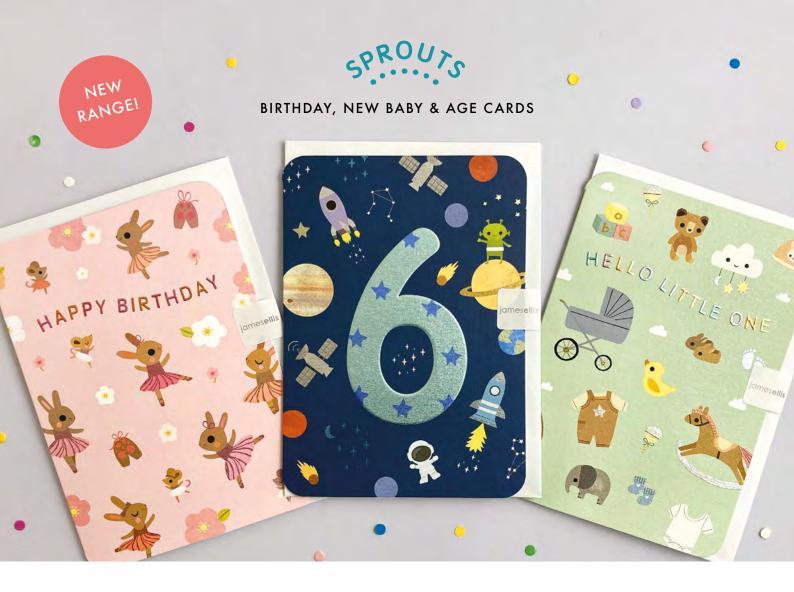

## BIRTHDAY, NEW BABY & AGE CARDS

HS4591

HS4592

HS4593

HS4626

HS4627

HS4628

HS4629

A range of beautiful high quality birthday cards. The text on the front of each card is foiled in gold. They are blank inside for your own message. The cards come with white laid envelopes measuring 125 x 175 mm. The card and envelope are held together with a peelable clasp label.