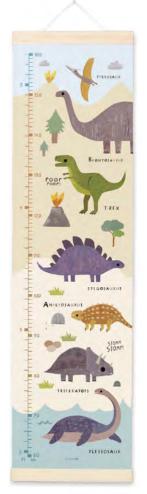

### HEIGHT CHARTS

### Made in Bristol, England

High quality canvas height charts with wooden hangers. The charts are printed on 260gsm tear-proof canvas, and weighted at the top and bottom with pine wood bars. There is a ribbon hanger at the top of each chart. They are packed in a high quality cardboard box, with a label on the front showing the design inside. The charts measure 297 x 1118 mm, the box measures 300 x 80 x 80 mm. Each chart is printed and hand assembled in the UK.

# £12.50 each (RRP £30) sold individually

#### SEE ALL DESIGNS OVERLEAF

MBHC3254S. All designs are available as samples.

MBHC4594

NEW

MBHC4324

MBHC3254

MBHC4472

MBHC3635