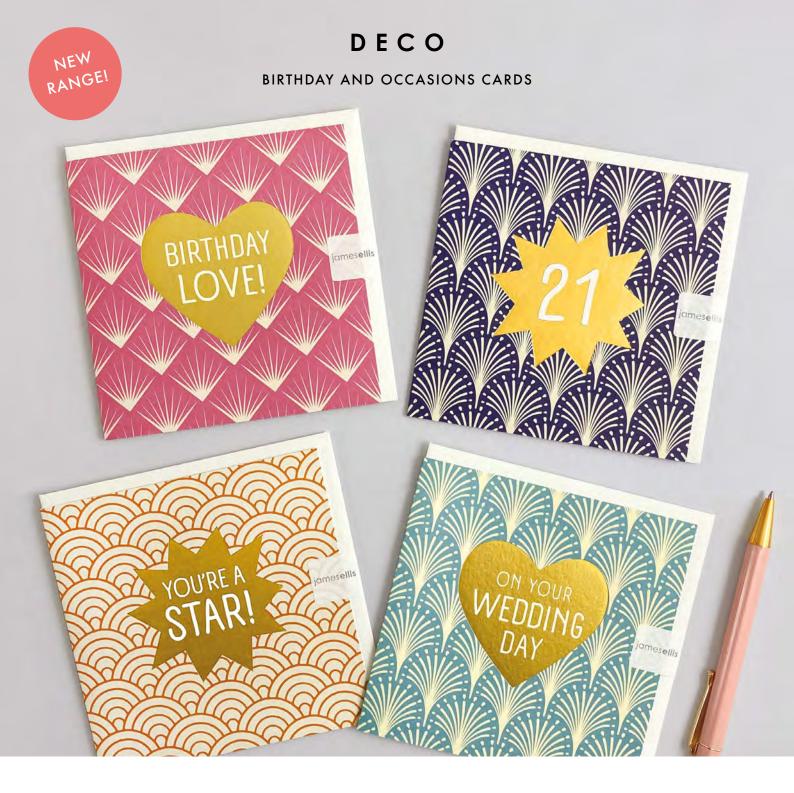

L4187

L4188

L3826

L3899

L3828

A range of high quality birthday & occasions cards. Details in the centre of the card are foiled in gold. They are blank inside for your own message. The cards come with white laid envelopes measuring 130 x 130 mm. The card and envelope are held together with a peelable clasp label.

£1.30 each (RRP £3.15) sold in units of 6

N4599 N4600 N4601

#### BIRTHDAY AND OCCASIONS CARDS

N4622 N4623 N4624 N4625

Our hand finished Shakies cards are filled with coloured paper confetti. The image is printed on translucent paper which shows the paper confetti behind. The cards come with white laid or coloured envelopes as shown in the photos. The envelopes measure 130 x 130 mm and the cards are blank inside for your own message. The card and envelope are held together with a peelable clasp label. Spinner available, see back page for details.