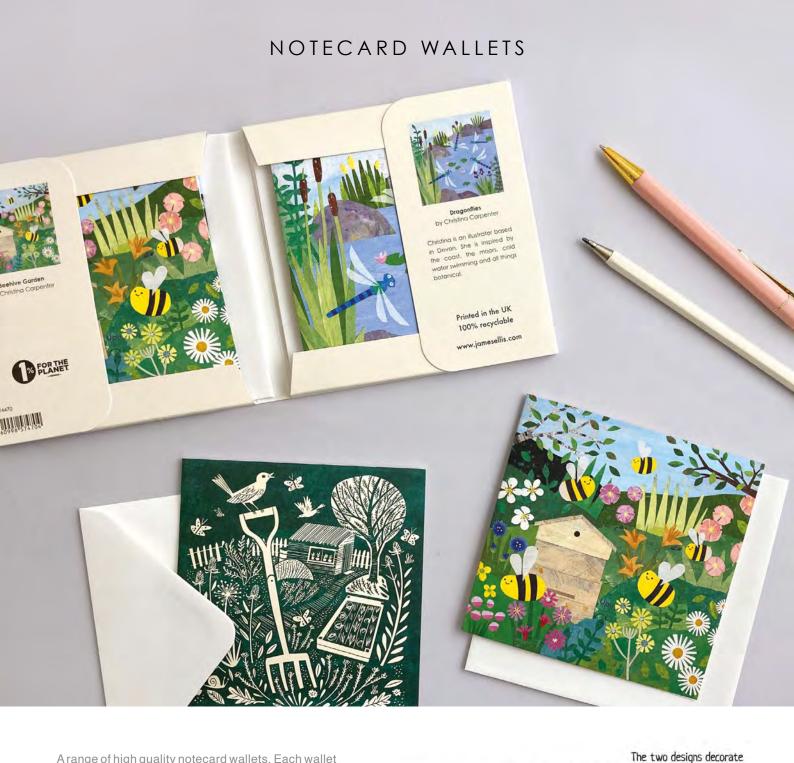

envelopes are held together with a peelable clasp label. The packs are packaged in a recyclable cardboard box with a fold up euro tabbed header. The box measures  $100 \times 130 \times 15 \text{ mm}$ .

\$1NGLE CARDS (Q CODES) £0.82 each (RRP £1.95) sold in units of 6 PACKS OF 5 (MQ CODES) £2.48 each (RRP £5.95) sold in units of 6 Proceeds from this card range help support our rivers and oceans. Find out more at jamesellis.com/minnows

#### BIRTHDAY & OCCASIONS CARDS



#### **BIRTHDAY & OCCASIONS CARDS**



#### **OCCASIONS & AGE CARDS**



Free UK Delivery on orders of £150 & over, otherwise £7 carriage I No minimum order I Order online at trade.jamesellis.com James Ellis Stevens Ltd, 5.12 Paintworks, Bath Road, Bristol, BS4 3EH, UK | 0117 927 7667 | info@jamesellis.com

Q4305

Q4304



Arange of high quality notecard wallets. Each wallet contains two designs (four of each) and includes eight white laid envelopes. The two designs are printed on the front and back of the wallet. Full images of the notecards are also displayed when the wallet is opened, along with information about the artist. The cards are blank inside for your own message. The wallet measures 134 x 134 x 16mm. The cards are 120mm square, and the envelopes are 130mm square.

£3.74 each (RRP £8.95) sold in units of 3



#### WALLETS OF 8 NOTECARDS & ENVELOPES



Free UK Delivery on orders of £150 & over, otherwise £7 carriage I No minimum order I Order online at trade.jamesellis.com James Ellis Stevens Ltd, 5.12 Paintworks, Bath Road, Bristol, BS4 3EH, UK | 0117 927 7667 | info@jamesellis.com



Hand fini