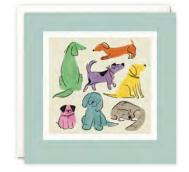

HEIGHT CHARTS ...... 44 - 47

A fun and colourful range of children's cards. The text / numbers are embossed and printed with coloured foil. Elements within the design are also foiled in colour. The cards come with white laid envelopes measuring 125 x 175 mm. They are blank inside for your own message. The card and envelope are held together with a peelable clasp label.

## £1.25 each (RRP £3.00) sold in units of 6

HS4585

HS4586 HS4587

HS4589