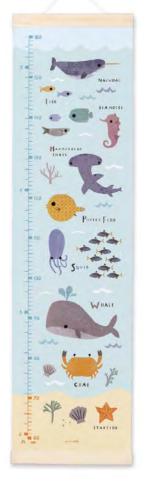

### HEIGHT CHARTS

### Made in Bristol, England

High quality canvas height charts with wooden hangers. The charts are printed on 260gsm tear-proof canvas, and weighted at the top and bottom with pine wood bars. There is a ribbon hanger at the top of each chart. They are packed in a high quality cardboard box, with a label on the front showing the design inside. The charts measure 297 x 1118 mm, the box measures 300 x 80 x 80 mm. Each chart is printed and hand assembled in the UK.

# £12.50 each (RRP £30) sold individually

#### SEE ALL DESIGNS OVERLEAF

MBHC3254S. All designs are available as samples.

MBHC4594

NEW

MBHC4324

MBHC3254

MBHC4472

MBHC3635

MBHC4127

MBHC4126

MBHC4323

MBHC3574

MBHC3887 MBHC3822 MBHC3636 MBHC3747 MBHC3573

MBHC3079 MBHC3070 MBHC3068 MBHC3074 MBHC3072