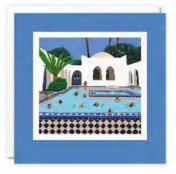

A range of high quality blank greetings cards, printed on 100% recycled white board. The image is printed within a debossed white square and framed with a coloured border. The cards come with white laid envelopes measuring 155 x 155 mm. They are blank inside for your own message. The card and envelope are held together with a peelable clasp label.