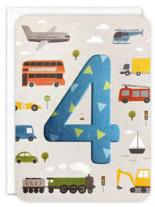

#### AGE CARDS

J4278

J4279

J4280

J4281

J4282

J4283

J4284

A range of colourful birthday, age and occasions cards. The text / numbers on the front of the card and elements within the design are foiled in gold. The cards come with white laid envelopes measuring  $125 \times 175$  mm. They are blank inside for your own message. The card and envelope are held together with a peelable clasp label.

£1.25 each (RRP £3.00) sold in units of 6

HC4089

HC4090

HC4091

HC4092

HC4093

HC4196

HC4197