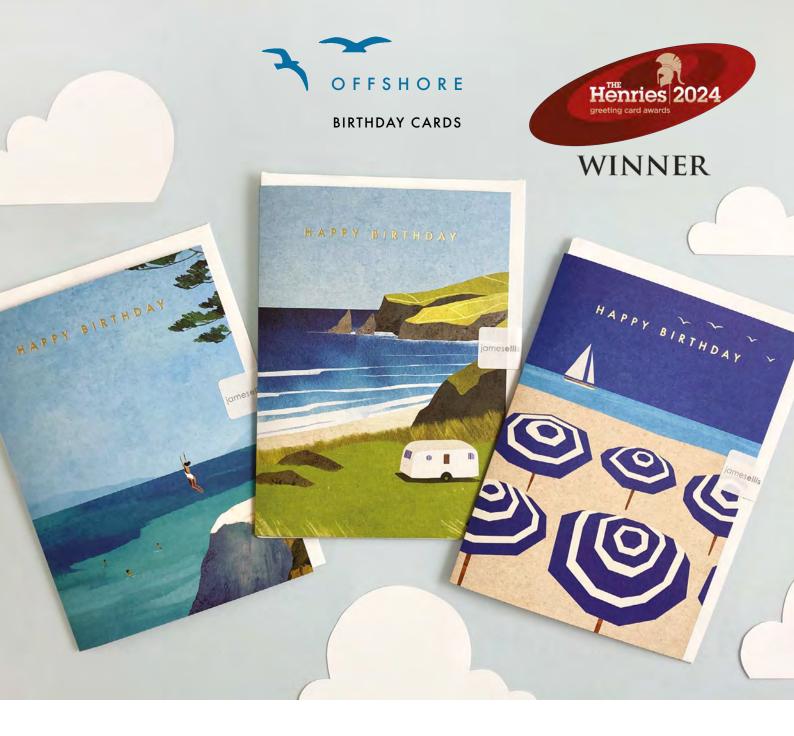

A range of beautiful high quality birthday cards. The text on the front of each card is foiled in gold. They are blank inside for your own message. The cards come with white laid envelopes measuring 125 x 175 mm. The card and envelope are held together with a peelable clasp label.

£1.30 each (RRP £3.15) sold in units of 6

NEW

K4639 NEW

K4640 NEW