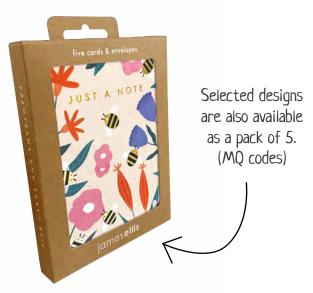

## BIRTHDAY & OCCASIONS CARDS

HC4462

HC4289 HC4198

HC4288

A range of high quality mini birthday, age and occasions cards. Elements within the design are foiled in gold. The cards measure  $90 \times 120 \text{ mm}$  and come with white laid envelopes measuring  $95 \times 125 \text{ mm}$ . They are blank inside for your own message. The single cards and envelopes are held together with a peelable clasp label. The packs are packaged in a recyclable cardboard box with a fold up euro tabbed header. The box measures  $100 \times 130 \times 15 \text{ mm}$ .

\$1NGLE CARDS (Q CODES) £0.82 each (RRP £1.95) sold in units of 6 PACKS OF 5 (MQ CODES) £2.48 each (RRP £5.95) sold in units of 6 Proceeds from this card range help support our rivers and oceans. Find out more at jamesellis.com/minnows