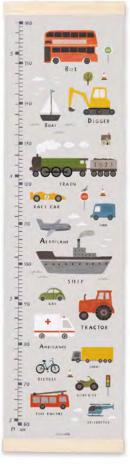

### HEIGHT CHARTS

### Made in Bristol, England

High quality canvas height charts with wooden hangers. The charts are printed on 260gsm tear-proof canvas, and weighted at the top and bottom with pine wood bars. There is a ribbon hanger at the top of each chart. They are packed in a high quality cardboard box, with a label on the front showing the design inside. The charts measure 297 x 1118 mm, the box measures 300 x 80 x 80 mm. Each chart is printed and hand assembled in the UK.

# £12.50 each (RRP £30) sold individually

#### SEE ALL DESIGNS OVERLEAF

MBHC3254S. All designs are available as samples.

MBHC4594

NEW

MBHC4324

MBHC3254

MBHC4472

MBHC3635