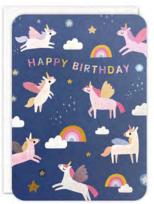

A range of beautiful high quality birthday cards. The text on the front of each card is foiled in gold. They are blank inside for your own message. The cards come with white laid envelopes measuring 125 x 175 mm. The card and envelope are held together with a peelable clasp label.