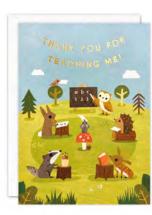

A range of beautiful high quality birthday cards. The text on the front of each card is foiled in gold. They are blank inside for your own message. The cards come with white laid envelopes measuring 125 x 175 mm. The card and envelope are held together with a peelable clasp label.