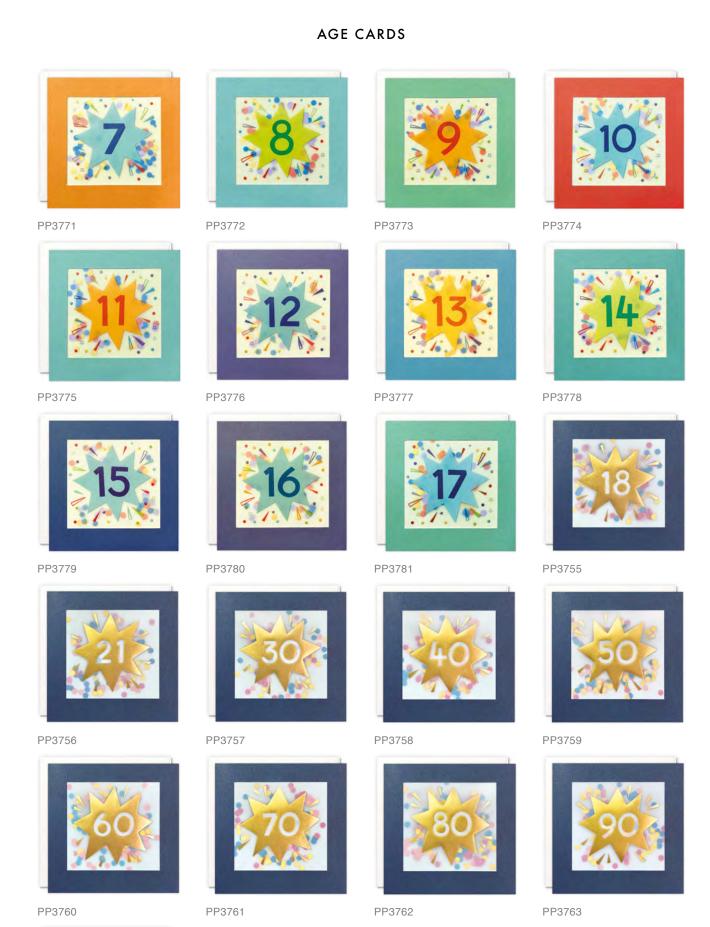

#### AGE CARDS

J4278

J4279

J4280

J4281

J4282

J4283

J4284

A range of colourful birthday, age and occasions cards. The text / numbers on the front of the card and elements within the design are foiled in gold. The cards come with white laid envelopes measuring  $125 \times 175$  mm. They are blank inside for your own message. The card and envelope are held together with a peelable clasp label.

£1.25 each (RRP £3.00) sold in units of 6

HC4089

HC4090

HC4091

HC4092

HC4093

HC4196

HC4197