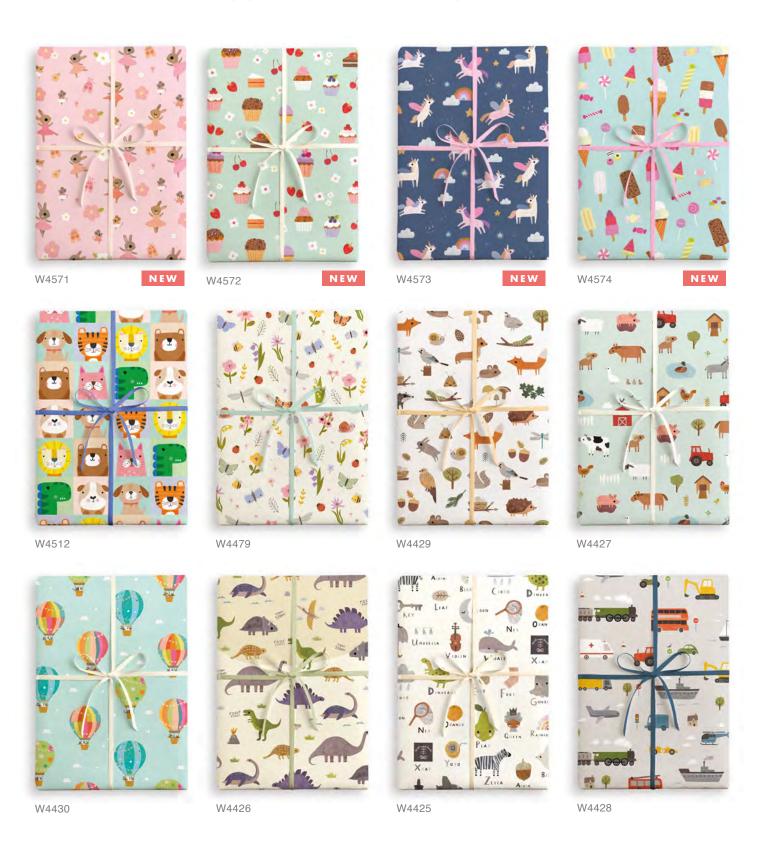

#### WRAPPING PAPER

A range of beautiful high quality wrapping paper for adults and children. Printed on 100gsm uncoated paper, plastic free and 100% recyclable. Each sheet measures 500 x 700 mm. Sold in trade units of 15 sheets. Your order will be sent without plastic packaging, flat in a box and separated by design.

£0.83 each (RRP £2.00) sold in units of 15

Free UK Delivery on orders of £150 & over, otherwise £7 carriage I No minimum order I Order online at trade.jamesellis.com James Ellis Stevens Ltd, 5.12 Paintworks, Bath Road, Bristol, BS4 3EH, UK | 0117 927 7667 | info@jamesellis.com