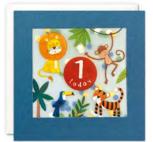

#### AGE CARDS

J4278

J4279

J4280

J4281

J4282

J4283

J4284

A range of colourful birthday, age and occasions cards. The text / numbers on the front of the card and elements within the design are foiled in gold. The cards come with white laid envelopes measuring  $125 \times 175$  mm. They are blank inside for your own message. The card and envelope are held together with a peelable clasp label.

£1.25 each (RRP £3.00) sold in units of 6

HC4089

HC4090

HC4091

HC4092

HC4093

HC4196

HC4197