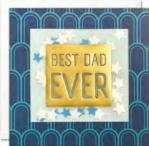

£1.50 each (RRP £3.60) sold in units of 6

PP4569

PP4570

NEW

NEW

PP4200

PP4201

PP4202

PP4203

J4185

J4186

A beautiful range of gold foiled Father's Day Cards. The cards come with white laid envelopes measuring 125 x 175 mm. They are blank inside for your own message. The card and envelope are held together with a peelable clasp label.

£1.30 each (RRP £3.15) sold in units of 6

A range of high quality art prints for adults and children. Printed on heavyweight acid-free paper using light fast inks. Presented in protective cardboard packaging which is plastic free and 100% recyclable. The prints measure 300 x 300 mm including the white border. The packaging measures  $302 \times 302 \times 5$  mm. Sold unframed.