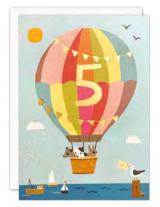

HEIGHT CHARTS ...... 44 - 47

A fun and colourful range of children's cards. The text / numbers are embossed and printed with coloured foil. Elements within the design are also foiled in colour. The cards come with white laid envelopes measuring 125 x 175 mm. They are blank inside for your own message. The card and envelope are held together with a peelable clasp label.

## £1.25 each (RRP £3.00) sold in units of 6

HS4585

HS4586 HS4587

HS4589