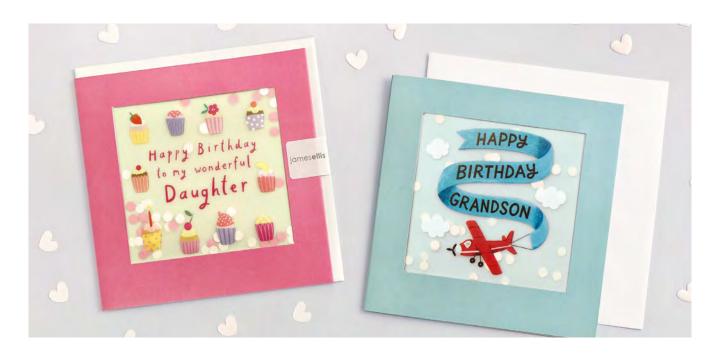

A range of high quality blank greetings cards, printed on 100% recycled white board. The image is printed within a debossed white square and framed with a coloured border. The cards come with white laid envelopes measuring 155 x 155 mm. They are blank inside for your own message. The card and envelope are held together with a peelable clasp label.