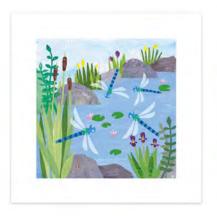

Hand finished Shakies cards filled with paper confetti. The image is printed on translucent paper which shows the paper confetti behind. The cards are blank inside for your own message and come with white laid envelopes measuring 130 x 130 mm. The card and envelope are held together with a peelable clasp label.