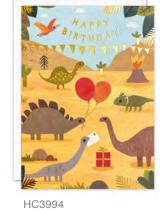

## BIRTHDAY & OCCASIONS CARDS

HC4462

HC4289 HC4198

HC4288

A range of high quality mini birthday, age and occasions cards. Elements within the design are foiled in gold. The cards measure  $90 \times 120 \text{ mm}$  and come with white laid envelopes measuring  $95 \times 125 \text{ mm}$ . They are blank inside for your own message. The single cards and envelopes are held together with a peelable clasp label. The packs are packaged in a recyclable cardboard box with a fold up euro tabbed header. The box measures  $100 \times 130 \times 15 \text{ mm}$ .