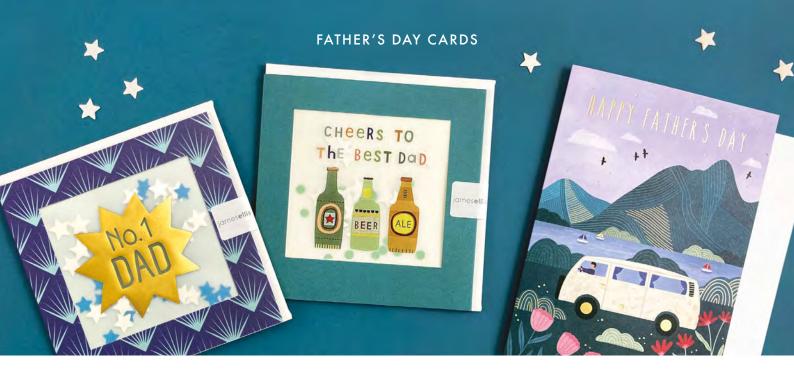

PP4203

J4185

J4186

A beautiful range of gold foiled Father's Day Cards. The cards come with white laid envelopes measuring 125 x 175 mm. They are blank inside for your own message. The card and envelope are held together with a peelable clasp label.

£1.30 each (RRP £3.15) sold in units of 6

A range of high quality art prints for adults and children. Printed on heavyweight acid-free paper using light fast inks. Presented in protective cardboard packaging which is plastic free and 100% recyclable. The prints measure 300 x 300 mm including the white border. The packaging measures  $302 \times 302 \times 5$  mm. Sold unframed.