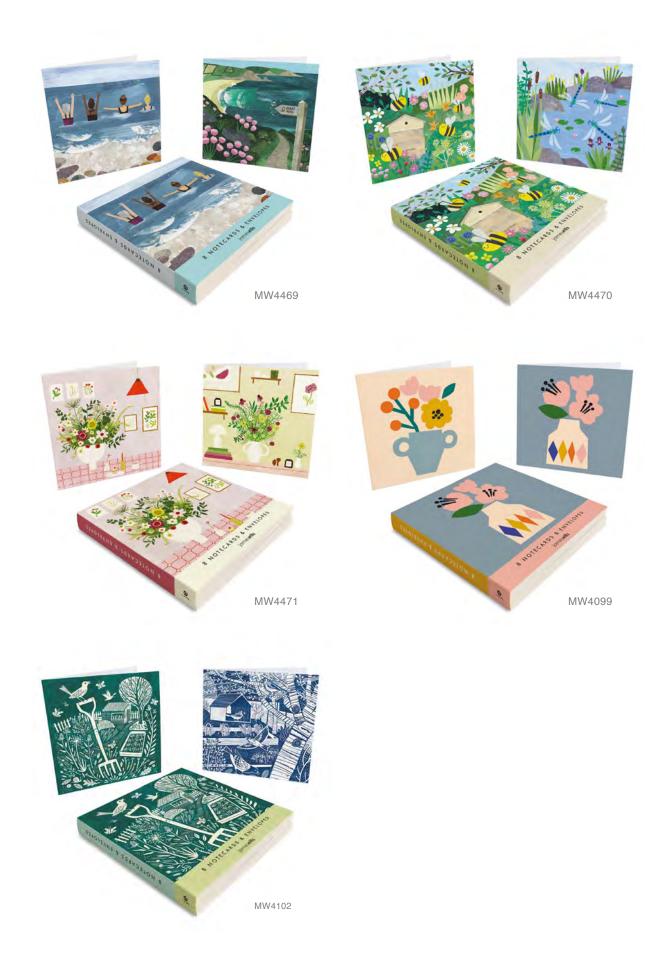

Q4305

Q4304

Arange of high quality notecard wallets. Each wallet contains two designs (four of each) and includes eight white laid envelopes. The two designs are printed on the front and back of the wallet. Full images of the notecards are also displayed when the wallet is opened, along with information about the artist. The cards are blank inside for your own message. The wallet measures 134 x 134 x 16mm. The cards are 120mm square, and the envelopes are 130mm square.