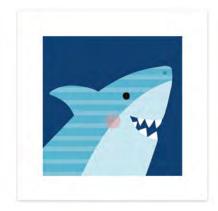

£1.30 each (RRP £3.15) sold in units of 6

A range of high quality art prints for adults and children. Printed on heavyweight acid-free paper using light fast inks. Presented in protective cardboard packaging which is plastic free and 100% recyclable. The prints measure 300 x 300 mm including the white border. The packaging measures  $302 \times 302 \times 5$  mm. Sold unframed.

£7.00 each (RRP £16.95) sold individually

Order 20 prints and we'll send you a free wooden display box

**Packaging Front** 

Packaging Back

#### ART PRINTS

Y4547 Y4548 Y4517

Y4518 Y4519 Y4520

Y4521 Y4522 Y4523

Y4524 Y4525 Y4526

#### ART PRINTS

Y4527

Y4529

Y4549

Y4550

Y4551

Y4531

Y4532