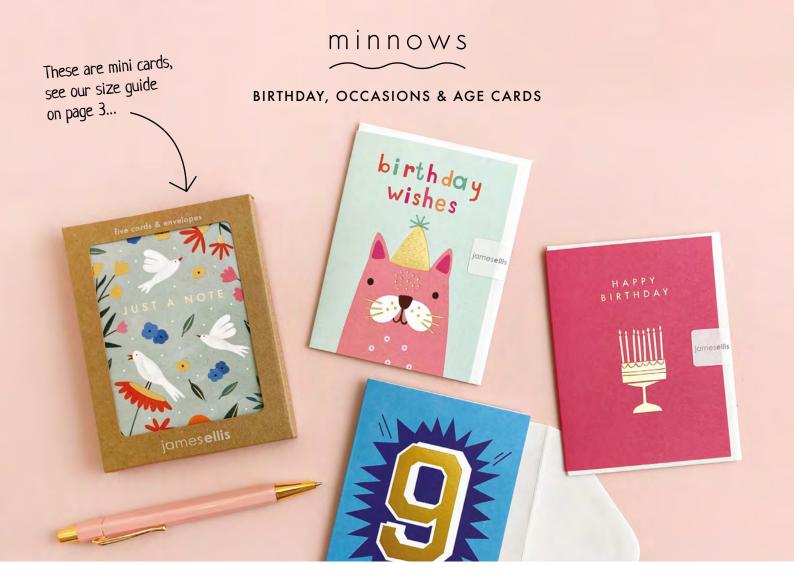

## BIRTHDAY & OCCASIONS CARDS

HC4462

HC4289 HC4198

HC4288

A range of high quality mini birthday, age and occasions cards. Elements within the design are foiled in gold. The cards measure  $90 \times 120 \text{ mm}$  and come with white laid envelopes measuring  $95 \times 125 \text{ mm}$ . They are blank inside for your own message. The single cards and envelopes are held together with a peelable clasp label. The packs are packaged in a recyclable cardboard box with a fold up euro tabbed header. The box measures  $100 \times 130 \times 15 \text{ mm}$ .

\$1NGLE CARDS (Q CODES) £0.82 each (RRP £1.95) sold in units of 6 PACKS OF 5 (MQ CODES) £2.48 each (RRP £5.95) sold in units of 6 Proceeds from this card range help support our rivers and oceans. Find out more at jamesellis.com/minnows