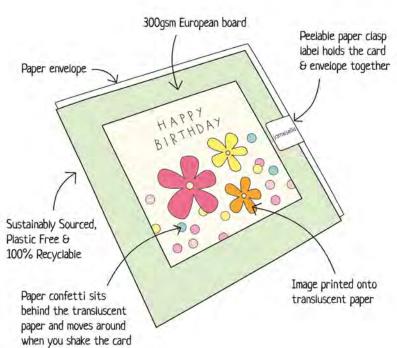

# Unwrapped cards

All of the cards in this catalogue are supplied unwrapped. Our single cards use either a peelable clasp label or a translucent paper band to hold together the envelope and the card. We also pack trade units of cards in glassine paper bags instead of plastic. We strongly believe this is the right thing to do and we're committed to producing all new ranges without plastic packaging.

#### BIRTHDAY AND OCCASIONS CARDS

N4622 N4623 N4624 N4625

Our hand finished Shakies cards are filled with coloured paper confetti. The image is printed on translucent paper which shows the paper confetti behind. The cards come with white laid or coloured envelopes as shown in the photos. The envelopes measure 130 x 130 mm and the cards are blank inside for your own message. The card and envelope are held together with a peelable clasp label. Spinner available, see back page for details.