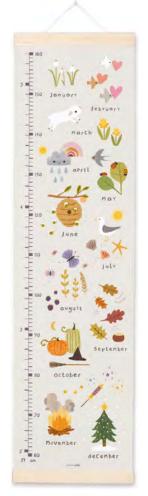

### HEIGHT CHARTS

### Made in Bristol, England

High quality canvas height charts with wooden hangers. The charts are printed on 260gsm tear-proof canvas, and weighted at the top and bottom with pine wood bars. There is a ribbon hanger at the top of each chart. They are packed in a high quality cardboard box, with a label on the front showing the design inside. The charts measure 297 x 1118 mm, the box measures 300 x 80 x 80 mm. Each chart is printed and hand assembled in the UK.

# £12.50 each (RRP £30) sold individually

#### SEE ALL DESIGNS OVERLEAF

MBHC3254S. All designs are available as samples.

MBHC4594

NEW

MBHC4324

MBHC3254

MBHC4472

MBHC3635