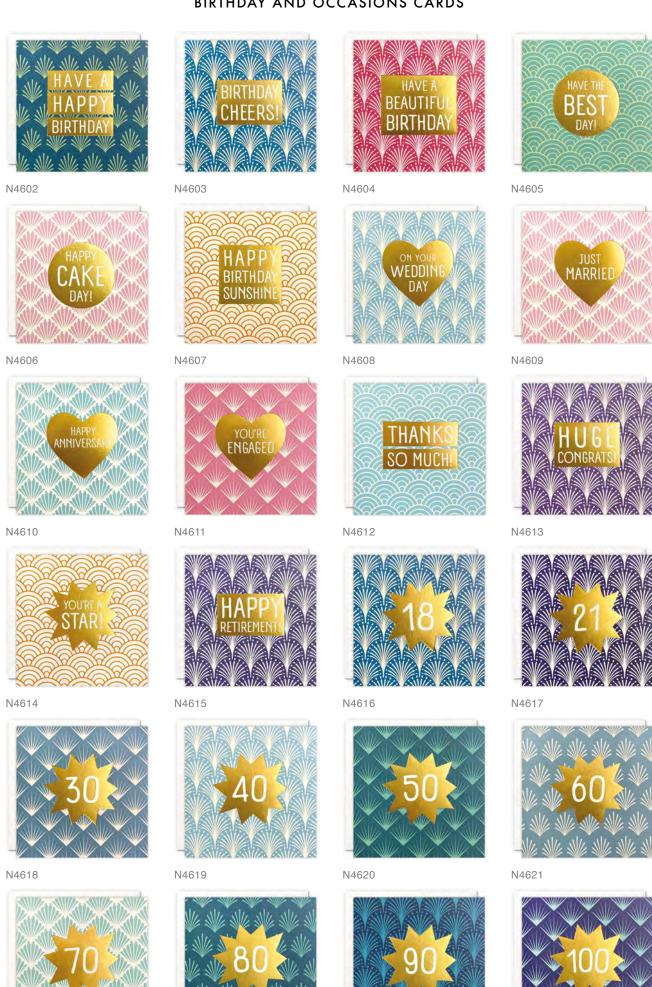

L4187

L4188

L3826

L3899

L3828

A range of high quality birthday & occasions cards. Details in the centre of the card are foiled in gold. They are blank inside for your own message. The cards come with white laid envelopes measuring 130 x 130 mm. The card and envelope are held together with a peelable clasp label.

£1.30 each (RRP £3.15) sold in units of 6

N4599 N4600 N4601

#### BIRTHDAY AND OCCASIONS CARDS

N4622 N4623 N4624 N4625

Our hand finished Shakies cards are filled with coloured paper confetti. The image is printed on translucent paper which shows the paper confetti behind. The cards come with white laid or coloured envelopes as shown in the photos. The envelopes measure 130 x 130 mm and the cards are blank inside for your own message. The card and envelope are held together with a peelable clasp label. Spinner available, see back page for details.