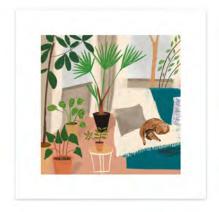

£1.30 each (RRP £3.15) sold in units of 6

A range of high quality art prints for adults and children. Printed on heavyweight acid-free paper using light fast inks. Presented in protective cardboard packaging which is plastic free and 100% recyclable. The prints measure 300 x 300 mm including the white border. The packaging measures  $302 \times 302 \times 5$  mm. Sold unframed.

£7.00 each (RRP £16.95) sold individually

Order 20 prints and we'll send you a free wooden display box

**Packaging Front** 

Packaging Back

#### ART PRINTS

Y4547 Y4548 Y4517

Y4518 Y4519 Y4520

Y4521 Y4522 Y4523

Y4524 Y4525 Y4526