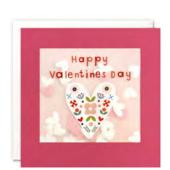

£1.50 each (RRP £3.60) sold in units of 6

PP4562

PP4563

PP4218

NEW

PP4219

A beautiful range of gold foiled Valentine's Day Cards. The text on the front of the card and elements within the design are foiled in gold. The cards come with white laid envelopes measuring 125 x 175 mm. They are blank inside for your own message. The card and envelope are held together with a peelable clasp label.

**HC CODES** £1.25 each (RRP £3.00)

sold in units of 6

**J CODES** £1.30 each (RRP £3.15) sold in units of 6

HC4208

J4210

PP4565 NEW

PP4566

PP4567