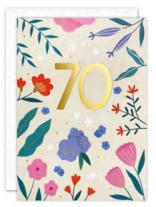

PP4205

PP4332

A range of beautiful birthday, age, relations and occasions cards. The text on the front of the card and elements within the design are foiled in gold. The cards come with white laid envelopes measuring 125 x 175 mm. They are blank inside for your own message. The card and envelope are held together with a peelable clasp label.

£1.30 each (RRP £3.15) sold in units of 6

HAPPY BIRTHDAY

J4190 J4144

J4146