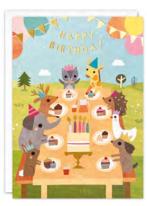

## BIRTHDAY & OCCASIONS CARDS

HC4462

HC4289 HC4198

HC4288

A range of high quality mini birthday, age and occasions cards. Elements within the design are foiled in gold. The cards measure  $90 \times 120 \text{ mm}$  and come with white laid envelopes measuring  $95 \times 125 \text{ mm}$ . They are blank inside for your own message. The single cards and envelopes are held together with a peelable clasp label. The packs are packaged in a recyclable cardboard box with a fold up euro tabbed header. The box measures  $100 \times 130 \times 15 \text{ mm}$ .