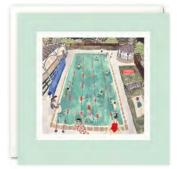

A range of high quality blank greetings cards, printed on 100% recycled white board. The image is printed within a debossed white square and framed with a coloured border. The cards come with white laid envelopes measuring 155 x 155 mm. They are blank inside for your own message. The card and envelope are held together with a peelable clasp label.