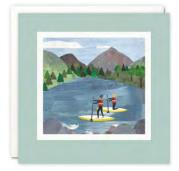

A range of high quality blank greetings cards, printed on 100% recycled white board. The image is printed within a debossed white square and framed with a coloured border. The cards come with white laid envelopes measuring 155 x 155 mm. They are blank inside for your own message. The card and envelope are held together with a peelable clasp label.