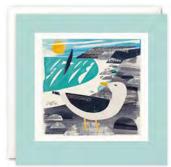

A range of high quality blank greetings cards, printed on 100% recycled white board. The image is printed within a debossed white square and framed with a coloured border. The cards come with white laid envelopes measuring 155 x 155 mm. They are blank inside for your own message. The card and envelope are held together with a peelable clasp label.