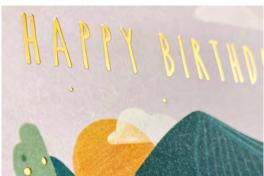

HEIGHT CHARTS ...... 44 - 47

A fun and colourful range of children's cards. The text / numbers are embossed and printed with coloured foil. Elements within the design are also foiled in colour. The cards come with white laid envelopes measuring 125 x 175 mm. They are blank inside for your own message. The card and envelope are held together with a peelable clasp label.