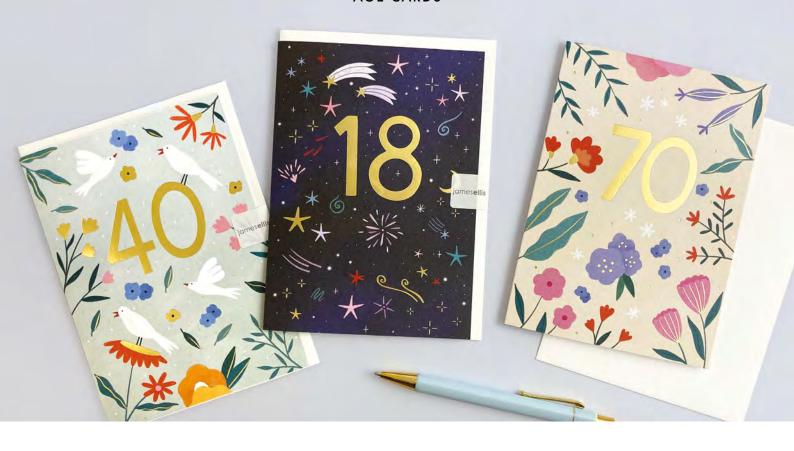

## BIRTHDAY, NEW BABY & AGE CARDS

HS4591

HS4592

HS4593

HS4626

HS4627

HS4628

HS4629

A range of beautiful high quality birthday cards. The text on the front of each card is foiled in gold. They are blank inside for your own message. The cards come with white laid envelopes measuring 125 x 175 mm. The card and envelope are held together with a peelable clasp label.