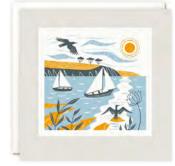

Q4305

Q4304

Arange of high quality notecard wallets. Each wallet contains two designs (four of each) and includes eight white laid envelopes. The two designs are printed on the front and back of the wallet. Full images of the notecards are also displayed when the wallet is opened, along with information about the artist. The cards are blank inside for your own message. The wallet measures 134 x 134 x 16mm. The cards are 120mm square, and the envelopes are 130mm square.