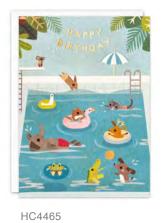

## BIRTHDAY & OCCASIONS CARDS

HC4462

HC4289 HC4198

HC4288

A range of high quality mini birthday, age and occasions cards. Elements within the design are foiled in gold. The cards measure  $90 \times 120 \text{ mm}$  and come with white laid envelopes measuring  $95 \times 125 \text{ mm}$ . They are blank inside for your own message. The single cards and envelopes are held together with a peelable clasp label. The packs are packaged in a recyclable cardboard box with a fold up euro tabbed header. The box measures  $100 \times 130 \times 15 \text{ mm}$ .