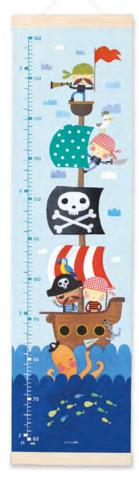

### HEIGHT CHARTS

### Made in Bristol, England

High quality canvas height charts with wooden hangers. The charts are printed on 260gsm tear-proof canvas, and weighted at the top and bottom with pine wood bars. There is a ribbon hanger at the top of each chart. They are packed in a high quality cardboard box, with a label on the front showing the design inside. The charts measure 297 x 1118 mm, the box measures 300 x 80 x 80 mm. Each chart is printed and hand assembled in the UK.

# £12.50 each (RRP £30) sold individually

#### SEE ALL DESIGNS OVERLEAF

MBHC3254S. All designs are available as samples.

MBHC4594

NEW

MBHC4324

MBHC3254

MBHC4472

MBHC3635