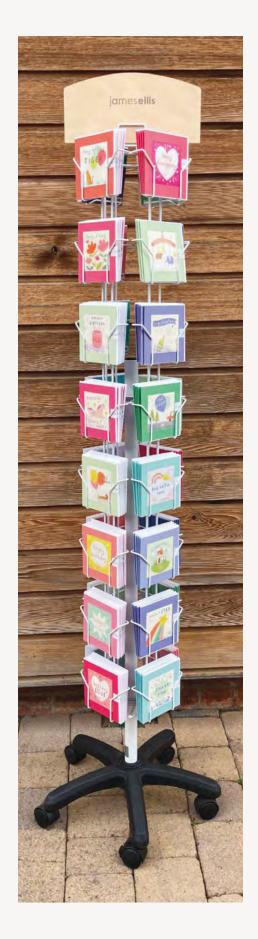

#### CARD SPINNER DEALS

We offer the spinners below at cost price. If you order enough stock to fill your spinner we'll also send you some free designs with a retail value equal to the spinner you've ordered, so you'll cover your costs. You can choose your free designs or ask us to pick some best sellers.

## 32 POCKET 5" x 5" SPINNER for Paper Shakies & Deco cards

Order 32 x 6 Paper Shakies cards with a £60 spinner, and we'll give you an additional 4 x 6 shakies cards to cover the cost.

## 48 POCKET 5" x 5" SPINNER for Paper Shakies & Deco cards

Order 48 x 6 Shakies cards with a £70 spinner, and we'll give you an additional 5 x 6 shakies cards to cover the cost.

### 24 POCKET 6" x 6" SPINNER for Paintworks cards

Order 24 x 6 Paintworks cards with a £60 spinner, and we'll give you an additional  $4 \times 6$  Paintworks cards to cover the cost

### 36 POCKET 6" x 6" SPINNER for Paintworks cards

Order 36 x 6 Paintworks cards with a £70 spinner, and we'll give you an additional 5 x 6 Paintworks cards to cover the cost.

## 36 POCKET 5" x 7" SPINNER for Sprouts / Acorns / Sunbeams / Shakies

Order 36 x 6 cards with a £70 spinner, and we'll give you an additional  $5 \times 6$  cards to cover the cost.

### 24 POCKET COUNTER TOP DISPLAY for Minnows cards

Order 24 x 6 Minnows cards with a £40 display, and we'll give you an additional 4 x 6 Minnows cards to cover the cost.

Your spinner will arrive seperately to your cards, please allow 5 to 7 days for delivery of the spinner. Non mainland UK customers - please contact us before ordering a spinner as there will be an additional delivery charge.