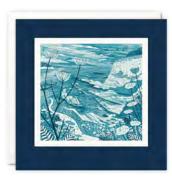

£1.30 each (RRP £3.15) sold in units of 6

A range of high quality art prints for adults and children. Printed on heavyweight acid-free paper using light fast inks. Presented in protective cardboard packaging which is plastic free and 100% recyclable. The prints measure 300 x 300 mm including the white border. The packaging measures  $302 \times 302 \times 5$  mm. Sold unframed.

£7.00 each (RRP £16.95) sold individually

Order 20 prints and we'll send you a free wooden display box

**Packaging Front** 

Packaging Back