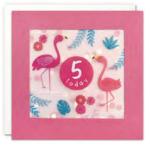

L4187

L4188

L3826

L3899

L3828

A range of high quality birthday & occasions cards. Details in the centre of the card are foiled in gold. They are blank inside for your own message. The cards come with white laid envelopes measuring 130 x 130 mm. The card and envelope are held together with a peelable clasp label.

£1.30 each (RRP £3.15) sold in units of 6

N4599 N4600 N4601