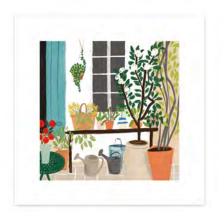

£1.30 each (RRP £3.15) sold in units of 6

A range of high quality art prints for adults and children. Printed on heavyweight acid-free paper using light fast inks. Presented in protective cardboard packaging which is plastic free and 100% recyclable. The prints measure 300 x 300 mm including the white border. The packaging measures  $302 \times 302 \times 5$  mm. Sold unframed.

£7.00 each (RRP £16.95) sold individually

Order 20 prints and we'll send you a free wooden display box

**Packaging Front** 

Packaging Back

#### ART PRINTS

Y4527

Y4529

Y4549

Y4550

Y4551

Y4531

Y4532