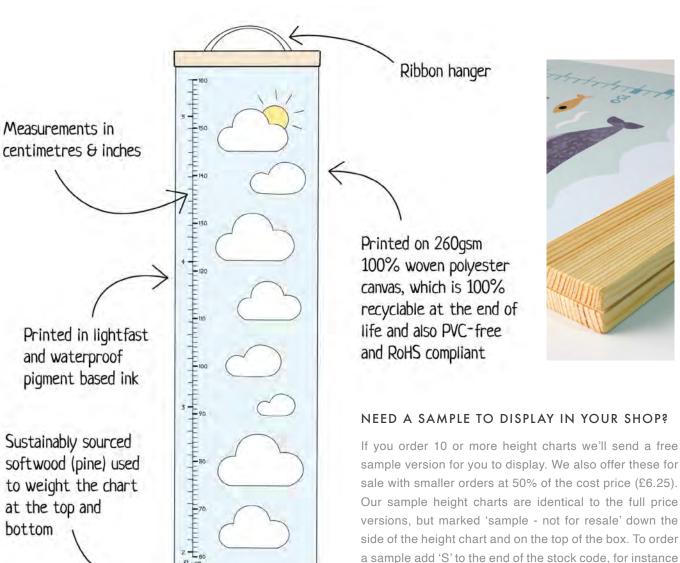

### HEIGHT CHARTS

### Made in Bristol, England

High quality canvas height charts with wooden hangers. The charts are printed on 260gsm tear-proof canvas, and weighted at the top and bottom with pine wood bars. There is a ribbon hanger at the top of each chart. They are packed in a high quality cardboard box, with a label on the front showing the design inside. The charts measure 297 x 1118 mm, the box measures 300 x 80 x 80 mm. Each chart is printed and hand assembled in the UK.

# £12.50 each (RRP £30) sold individually

#### SEE ALL DESIGNS OVERLEAF

MBHC3254S. All designs are available as samples.

MBHC4594

NEW

MBHC4324

MBHC3254

MBHC4472

MBHC3635