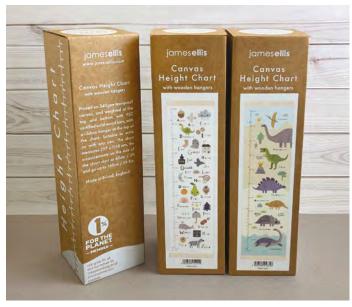

### Made in Bristol, England

High quality canvas height charts with wooden hangers. The charts are printed on 260gsm tear-proof canvas, and weighted at the top and bottom with pine wood bars. There is a ribbon hanger at the top of each chart. They are packed in a high quality cardboard box, with a label on the front showing the design inside. The charts measure 297 x 1118 mm, the box measures 300 x 80 x 80 mm. Each chart is printed and hand assembled in the UK.

# £12.50 each (RRP £30) sold individually