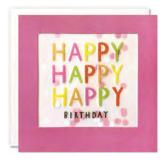

#### BIRTHDAY AND OCCASIONS CARDS

N4622 N4623 N4624 N4625

Our hand finished Shakies cards are filled with coloured paper confetti. The image is printed on translucent paper which shows the paper confetti behind. The cards come with white laid or coloured envelopes as shown in the photos. The envelopes measure 130 x 130 mm and the cards are blank inside for your own message. The card and envelope are held together with a peelable clasp label. Spinner available, see back page for details.

£1.50 each (RRP £3.60) sold in units of 6