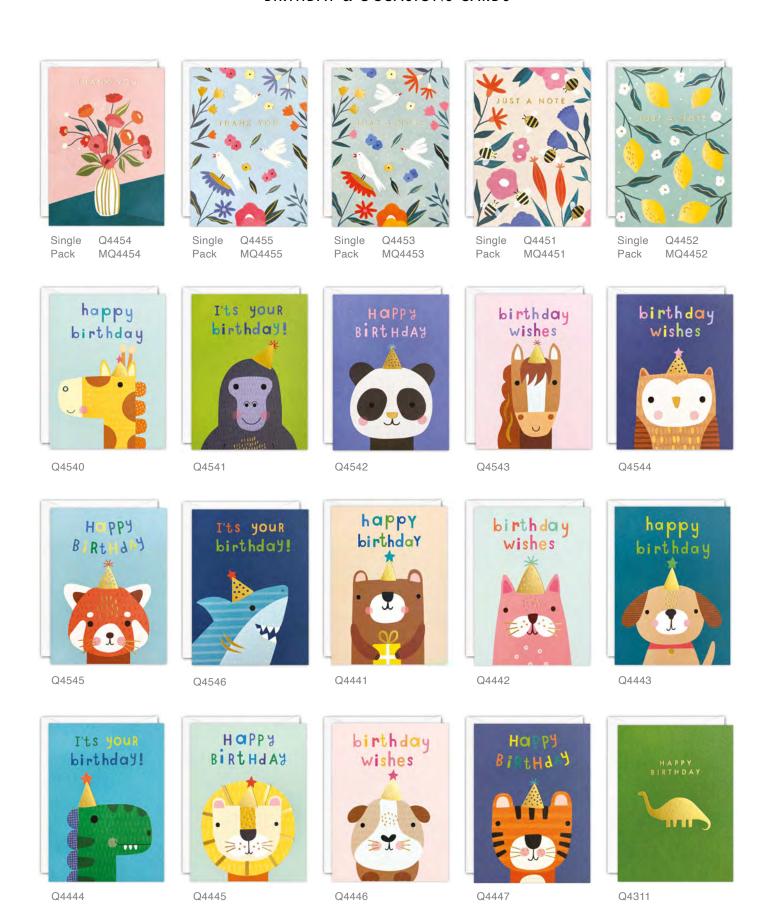

L4187

L4188

L3826

L3899

L3828

A range of high quality birthday & occasions cards. Details in the centre of the card are foiled in gold. They are blank inside for your own message. The cards come with white laid envelopes measuring 130 x 130 mm. The card and envelope are held together with a peelable clasp label.

£1.30 each (RRP £3.15) sold in units of 6

N4599 N4600 N4601