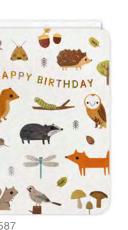

HEIGHT CHARTS ...... 44 - 47

A fun and colourful range of children's cards. The text / numbers are embossed and printed with coloured foil. Elements within the design are also foiled in colour. The cards come with white laid envelopes measuring 125 x 175 mm. They are blank inside for your own message. The card and envelope are held together with a peelable clasp label.

## £1.25 each (RRP £3.00) sold in units of 6

HS4585

HS4586 HS4587

HS4589