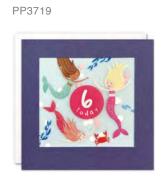

L4187

L4188

L3826

L3899

L3828

A range of high quality birthday & occasions cards. Details in the centre of the card are foiled in gold. They are blank inside for your own message. The cards come with white laid envelopes measuring 130 x 130 mm. The card and envelope are held together with a peelable clasp label.

£1.30 each (RRP £3.15) sold in units of 6

N4599 N4600 N4601