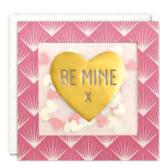

£1.50 each (RRP £3.60) sold in units of 6

PP4562

PP4563

PP4218

NEW

PP4219

A beautiful range of gold foiled Valentine's Day Cards. The text on the front of the card and elements within the design are foiled in gold. The cards come with white laid envelopes measuring 125 x 175 mm. They are blank inside for your own message. The card and envelope are held together with a peelable clasp label.

**HC CODES** £1.25 each (RRP £3.00)

sold in units of 6

**J CODES** £1.30 each (RRP £3.15) sold in units of 6

HC4208

J4210

PP4565 NEW

PP4566

PP4567