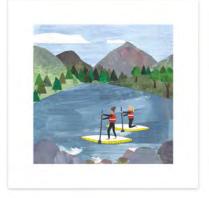

£1.30 each (RRP £3.15) sold in units of 6

A range of high quality art prints for adults and children. Printed on heavyweight acid-free paper using light fast inks. Presented in protective cardboard packaging which is plastic free and 100% recyclable. The prints measure 300 x 300 mm including the white border. The packaging measures  $302 \times 302 \times 5$  mm. Sold unframed.

£7.00 each (RRP £16.95) sold individually

Order 20 prints and we'll send you a free wooden display box

**Packaging Front** 

Packaging Back