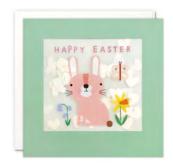

A range of high quality blank greetings cards, printed on 100% recycled white board. The image is printed within a debossed white square and framed with a coloured border. The cards come with white laid envelopes measuring 155 x 155 mm. They are blank inside for your own message. The card and envelope are held together with a peelable clasp label.

£1.50 each (RRP £3.60) sold in units of 6

PP4133

PP4134

PP4135

A range of high quality gold foiled Easter cards. The cards measure  $90 \times 120$  mm and come with white laid envelopes measuring  $95 \times 125$  mm. They are blank inside for your own message. The single cards and envelopes are held together with a peelable clasp label. The packs are packaged in a recyclable cardboard box with a fold up euro tabbed header. The box measures  $100 \times 130 \times 15$  mm.