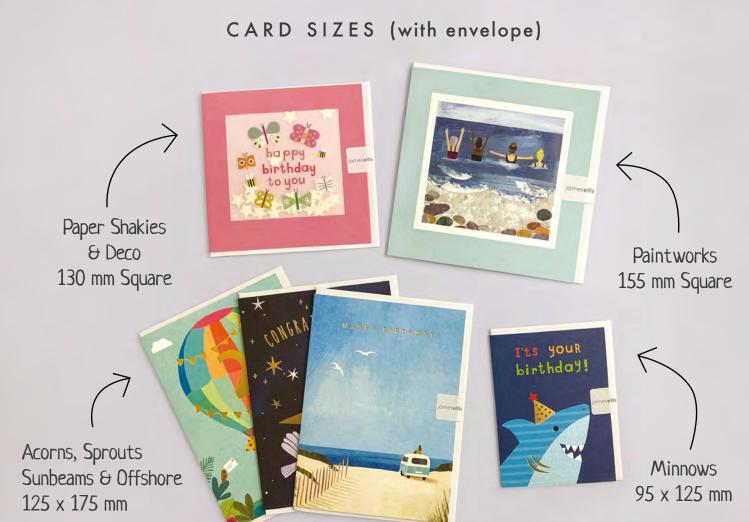

HEIGHT CHARTS ...... 44 - 47

A fun and colourful range of children's cards. The text / numbers are embossed and printed with coloured foil. Elements within the design are also foiled in colour. The cards come with white laid envelopes measuring 125 x 175 mm. They are blank inside for your own message. The card and envelope are held together with a peelable clasp label.

A range of high quality blank greetings cards, printed on 100% recycled white board. The image is printed within a debossed white square and framed with a coloured border. The cards come with white laid envelopes measuring 155 x 155 mm. They are blank inside for your own message. The card and envelope are held together with a peelable clasp label.

L4187

L4188

L3826

L3899

L3828

A range of high quality birthday & occasions cards. Details in the centre of the card are foiled in gold. They are blank inside for your own message. The cards come with white laid envelopes measuring 130 x 130 mm. The card and envelope are held together with a peelable clasp label.

## BIRTHDAY & OCCASIONS CARDS

HC4462

HC4289 HC4198

HC4288

A range of high quality mini birthday, age and occasions cards. Elements within the design are foiled in gold. The cards measure  $90 \times 120 \text{ mm}$  and come with white laid envelopes measuring  $95 \times 125 \text{ mm}$ . They are blank inside for your own message. The single cards and envelopes are held together with a peelable clasp label. The packs are packaged in a recyclable cardboard box with a fold up euro tabbed header. The box measures  $100 \times 130 \times 15 \text{ mm}$ .