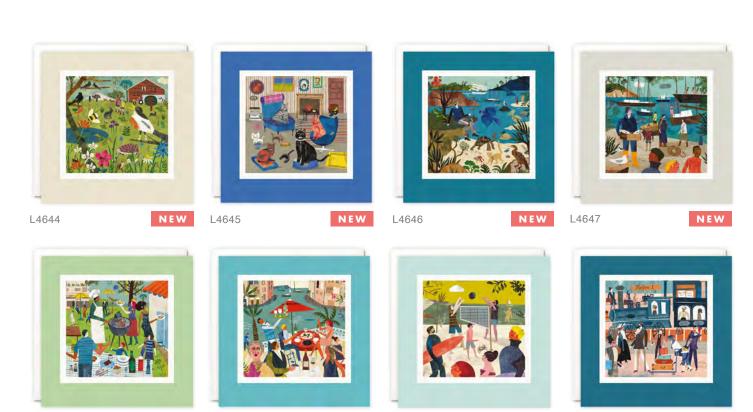

A range of high quality blank greetings cards, printed on 100% recycled white board. The image is printed within a debossed white square and framed with a coloured border. The cards come with white laid envelopes measuring 155 x 155 mm. They are blank inside for your own message. The card and envelope are held together with a peelable clasp label.

£1.35 each (RRP £3.25) sold in units of 6

NEW

L4650

NEW

L4651

L4648

NEW

L4649