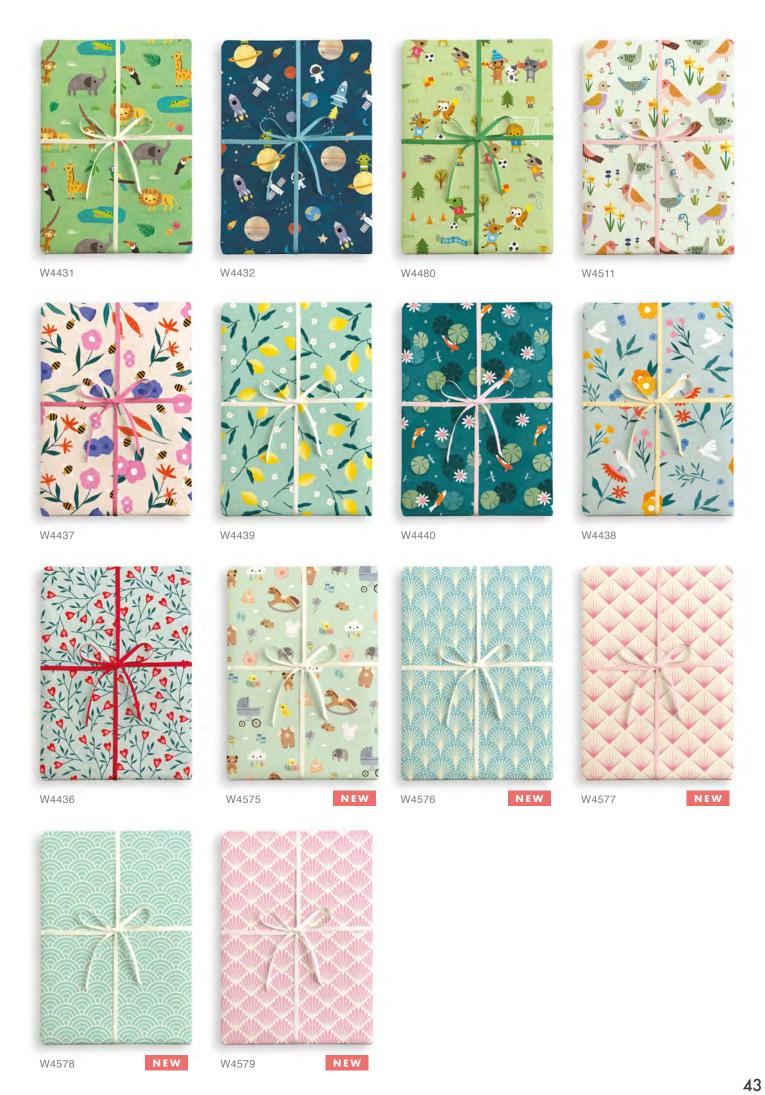

#### WRAPPING PAPER

A range of beautiful high quality wrapping paper for adults and children. Printed on 100gsm uncoated paper, plastic free and 100% recyclable. Each sheet measures 500 x 700 mm. Sold in trade units of 15 sheets. Your order will be sent without plastic packaging, flat in a box and separated by design.

£0.83 each (RRP £2.00) sold in units of 15

Free UK Delivery on orders of £150 & over, otherwise £7 carriage I No minimum order I Order online at trade.jamesellis.com James Ellis Stevens Ltd, 5.12 Paintworks, Bath Road, Bristol, BS4 3EH, UK | 0117 927 7667 | info@jamesellis.com