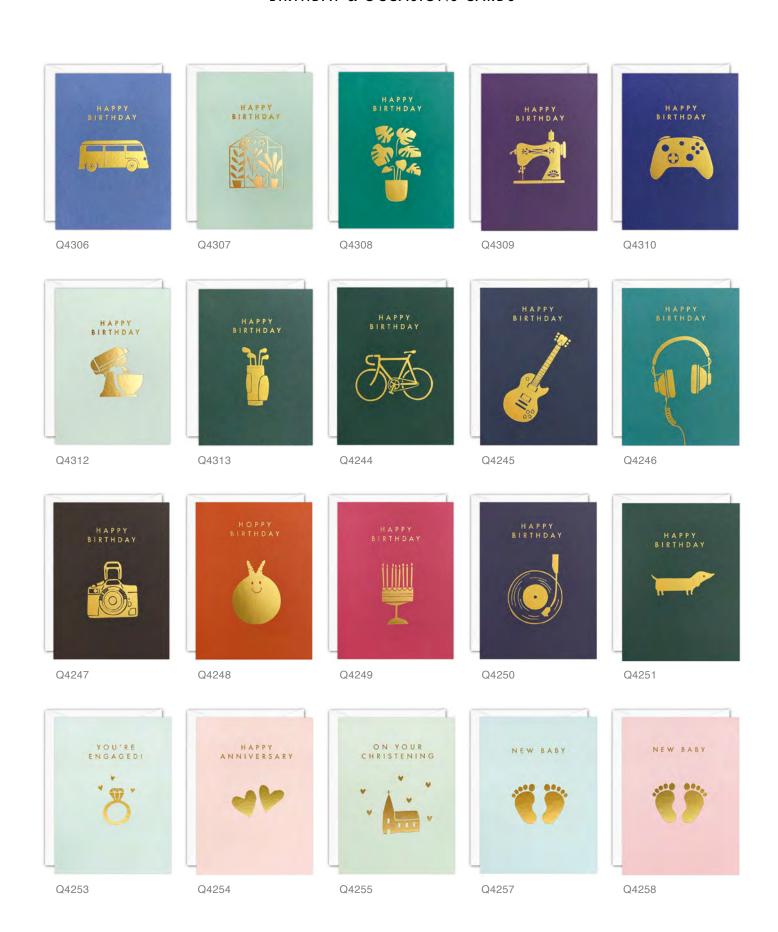

PP4205

PP4332

A range of beautiful birthday, age, relations and occasions cards. The text on the front of the card and elements within the design are foiled in gold. The cards come with white laid envelopes measuring 125 x 175 mm. They are blank inside for your own message. The card and envelope are held together with a peelable clasp label.

£1.30 each (RRP £3.15) sold in units of 6

HAPPY BIRTHDAY

J4190 J4144

J4146