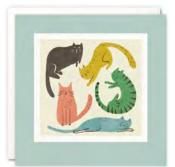

HEIGHT CHARTS ...... 44 - 47

A fun and colourful range of children's cards. The text / numbers are embossed and printed with coloured foil. Elements within the design are also foiled in colour. The cards come with white laid envelopes measuring 125 x 175 mm. They are blank inside for your own message. The card and envelope are held together with a peelable clasp label.

## £1.25 each (RRP £3.00) sold in units of 6

HS4585

HS4586 HS4587

HS4589