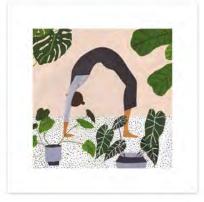

£1.30 each (RRP £3.15) sold in units of 6

A range of high quality art prints for adults and children. Printed on heavyweight acid-free paper using light fast inks. Presented in protective cardboard packaging which is plastic free and 100% recyclable. The prints measure 300 x 300 mm including the white border. The packaging measures  $302 \times 302 \times 5$  mm. Sold unframed.

£7.00 each (RRP £16.95) sold individually

Order 20 prints and we'll send you a free wooden display box

**Packaging Front** 

Packaging Back