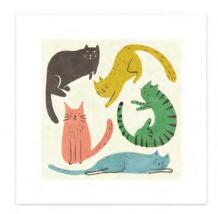

£1.30 each (RRP £3.15) sold in units of 6

A range of high quality art prints for adults and children. Printed on heavyweight acid-free paper using light fast inks. Presented in protective cardboard packaging which is plastic free and 100% recyclable. The prints measure 300 x 300 mm including the white border. The packaging measures  $302 \times 302 \times 5$  mm. Sold unframed.

£7.00 each (RRP £16.95) sold individually

Order 20 prints and we'll send you a free wooden display box

**Packaging Front** 

Packaging Back

#### ART PRINTS

Y4547 Y4548 Y4517

Y4518 Y4519 Y4520

Y4521 Y4522 Y4523

Y4524 Y4525 Y4526

#### ART PRINTS

Y4527

Y4529

Y4549

Y4550

Y4551

Y4531

Y4532