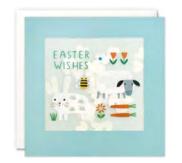

£1.50 each (RRP £3.60) sold in units of 6

PP4133

PP4134

PP4135

A range of high quality gold foiled Easter cards. The cards measure  $90 \times 120$  mm and come with white laid envelopes measuring  $95 \times 125$  mm. They are blank inside for your own message. The single cards and envelopes are held together with a peelable clasp label. The packs are packaged in a recyclable cardboard box with a fold up euro tabbed header. The box measures  $100 \times 130 \times 15$  mm.