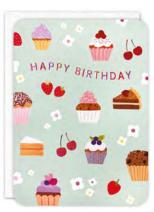

## BIRTHDAY, NEW BABY & AGE CARDS

HS4591

HS4592

HS4593

HS4626

HS4627

HS4628

HS4629

A range of beautiful high quality birthday cards. The text on the front of each card is foiled in gold. They are blank inside for your own message. The cards come with white laid envelopes measuring 125 x 175 mm. The card and envelope are held together with a peelable clasp label.