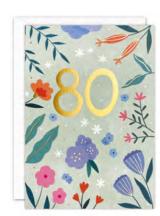

PP4205

PP4332

A range of beautiful birthday, age, relations and occasions cards. The text on the front of the card and elements within the design are foiled in gold. The cards come with white laid envelopes measuring 125 x 175 mm. They are blank inside for your own message. The card and envelope are held together with a peelable clasp label.

£1.30 each (RRP £3.15) sold in units of 6

HAPPY BIRTHDAY

J4190 J4144

J4146