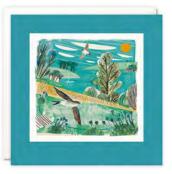

A range of high quality blank greetings cards, printed on 100% recycled white board. The image is printed within a debossed white square and framed with a coloured border. The cards come with white laid envelopes measuring 155 x 155 mm. They are blank inside for your own message. The card and envelope are held together with a peelable clasp label.