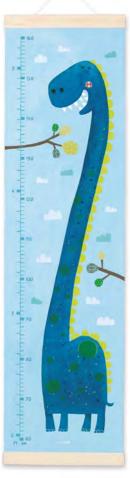

### HEIGHT CHARTS

### Made in Bristol, England

High quality canvas height charts with wooden hangers. The charts are printed on 260gsm tear-proof canvas, and weighted at the top and bottom with pine wood bars. There is a ribbon hanger at the top of each chart. They are packed in a high quality cardboard box, with a label on the front showing the design inside. The charts measure 297 x 1118 mm, the box measures 300 x 80 x 80 mm. Each chart is printed and hand assembled in the UK.

# £12.50 each (RRP £30) sold individually

#### SEE ALL DESIGNS OVERLEAF

MBHC3254S. All designs are available as samples.

MBHC4594

NEW

MBHC4324

MBHC3254

MBHC4472

MBHC3635