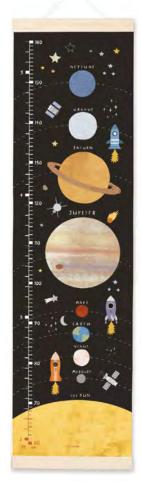

### HEIGHT CHARTS

### Made in Bristol, England

High quality canvas height charts with wooden hangers. The charts are printed on 260gsm tear-proof canvas, and weighted at the top and bottom with pine wood bars. There is a ribbon hanger at the top of each chart. They are packed in a high quality cardboard box, with a label on the front showing the design inside. The charts measure 297 x 1118 mm, the box measures 300 x 80 x 80 mm. Each chart is printed and hand assembled in the UK.

# £12.50 each (RRP £30) sold individually

#### SEE ALL DESIGNS OVERLEAF

MBHC3254S. All designs are available as samples.

MBHC4594

NEW

MBHC4324

MBHC3254

MBHC4472

MBHC3635