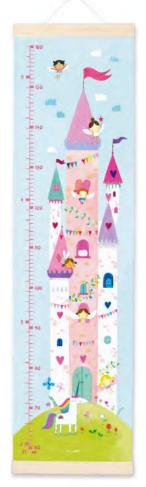

### HEIGHT CHARTS

### Made in Bristol, England

High quality canvas height charts with wooden hangers. The charts are printed on 260gsm tear-proof canvas, and weighted at the top and bottom with pine wood bars. There is a ribbon hanger at the top of each chart. They are packed in a high quality cardboard box, with a label on the front showing the design inside. The charts measure 297 x 1118 mm, the box measures 300 x 80 x 80 mm. Each chart is printed and hand assembled in the UK.

# £12.50 each (RRP £30) sold individually

#### SEE ALL DESIGNS OVERLEAF

MBHC3254S. All designs are available as samples.

MBHC4594

NEW

MBHC4324

MBHC3254

MBHC4472

MBHC3635