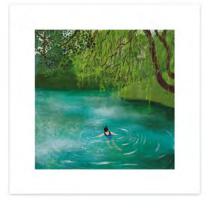

£1.30 each (RRP £3.15) sold in units of 6

A range of high quality art prints for adults and children. Printed on heavyweight acid-free paper using light fast inks. Presented in protective cardboard packaging which is plastic free and 100% recyclable. The prints measure 300 x 300 mm including the white border. The packaging measures  $302 \times 302 \times 5$  mm. Sold unframed.

£7.00 each (RRP £16.95) sold individually

Order 20 prints and we'll send you a free wooden display box

**Packaging Front** 

Packaging Back