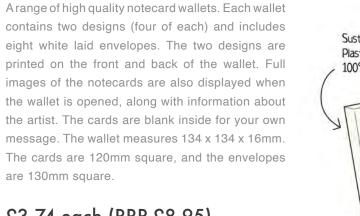

L3895

L3897

L3899

L3828

£3.74 each (RRP £8.95) sold in units of 3

#### WALLETS OF 8 NOTECARDS & ENVELOPES

Free UK Delivery on orders of £150 & over, otherwise £7 carriage I No minimum order I Order online at trade.jamesellis.com James Ellis Stevens Ltd, 5.12 Paintworks, Bath Road, Bristol, BS4 3EH, UK | 0117 927 7667 | info@jamesellis.com