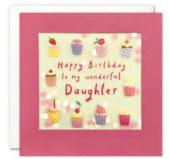

#### AGE CARDS

A range of colourful birthday, age and occasions cards. The text / numbers on the front of the card and elements within the design are foiled in gold. The cards come with white laid envelopes measuring  $125 \times 175$  mm. They are blank inside for your own message. The card and envelope are held together with a peelable clasp label.