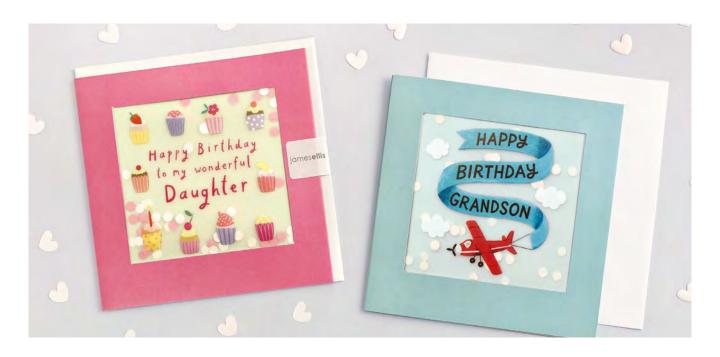

PP4560

Our hand finished Shakies cards are filled with coloured paper confetti. The image is printed on translucent paper which shows the paper confetti behind. The cards come with white laid or coloured envelopes as shown in the photos. The envelopes measure 130 x 130 mm and the cards are blank inside for your own message. The card and envelope are held together with a peelable clasp label. Spinner available, see back page for details.

£1.45 each (RRP £3.50) sold in units of 6