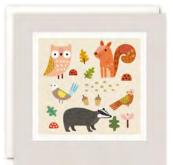

#### **BLANK CARDS**

A range of high quality blank greetings cards, printed on 100% recycled white board. The image is printed within a debossed white square and framed with a coloured border. The cards come with white laid envelopes measuring 155 x 155 mm. They are blank inside for your own message. The card and envelope are held together with a peelable clasp label.

£1.25 each (RRP £3.00) sold in units of 6