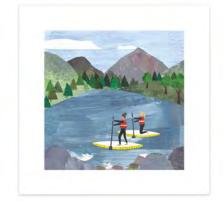

A range of high quality art prints for adults and children. Printed on heavyweight acid-free paper using light fast inks. Presented in protective cardboard packaging which is plastic free and 100% recyclable. The prints measure 300 x 300 mm including the white border. The packaging measures  $302 \times 302 \times 5$  mm. Sold unframed.

### ART PRINTS

Y4547

NEW

Y4548

NEW

Y4517

Y4518

Y4519

Y4520

Y4521

Y4522

Y4523

Y4524

Y4525

Y4526

### ART PRINTS

Y4527

Y4528

Y4529

Y4549

NEW

Y4550 **NEW** 

Y4551

NEW

Y4531

Y4532

Y4533

Y4535 Y4536