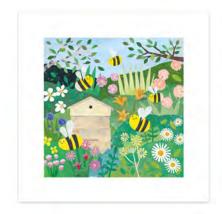

A range of high quality art prints for adults and children. Printed on heavyweight acid-free paper using light fast inks. Presented in protective cardboard packaging which is plastic free and 100% recyclable. The prints measure 300 x 300 mm including the white border. The packaging measures  $302 \times 302 \times 5$  mm. Sold unframed.

NEW

Y4531

Y4532

Y4533

Y4535 Y4536