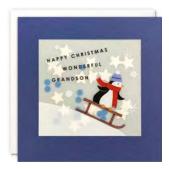

Hand finished Shakies cards filled with paper confetti. The image is printed on translucent paper which shows the confetti behind. The cards measure 125 x 125 mm and come with white laid envelopes measuring 130 x 130 mm. The message inside the general cards reads 'Merry Christmas and Happy New Year'. Each relations card has an appropriate message inside such as 'With love at Christmas'. The card and envelope are held together with a peelable clasp label.

£1.45 each (RRP £3.50) sold in units of 6

RPP3950

RPP3951

RPP3952

RPP3953

RPP3954

RPP3955

RPP3956

RPP3957

RPP3947

RPP3948

RPP3949