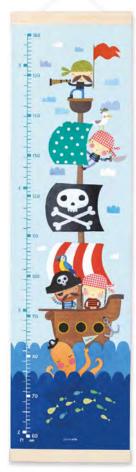

### HEIGHT CHARTS

### Made in Bristol, England

High quality canvas height charts with wooden hangers. The charts are printed on 260gsm tear-proof canvas, and weighted at the top and bottom with pine wood bars. There is a ribbon hanger at the top of each chart. They are packed in a high quality cardboard box, with a label on the front showing the design inside. The charts measure 297 x 1118 mm, the box measures 300 x 80 x 80 mm. Each chart is printed and hand assembled in the UK.

# £12.50 each (RRP £30) sold individually

MBHC4472

NEW

MBHC4473

NEW

MBHC3254

MBHC4324

MBHC3635