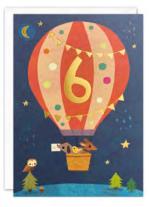

#### **BIRTHDAY & OCCASIONS CARDS**

Our hand finished Deco Shakies cards are filled with coloured paper confetti. The image is foiled on translucent paper which shows the paper confetti behind and the border is printed with a decorative pattern. The cards come with white laid envelopes measuring 130 x 130 mm and are blank inside for your own message. The card and envelope are held together with a peelable clasp label. Spinner available, see back page for details.