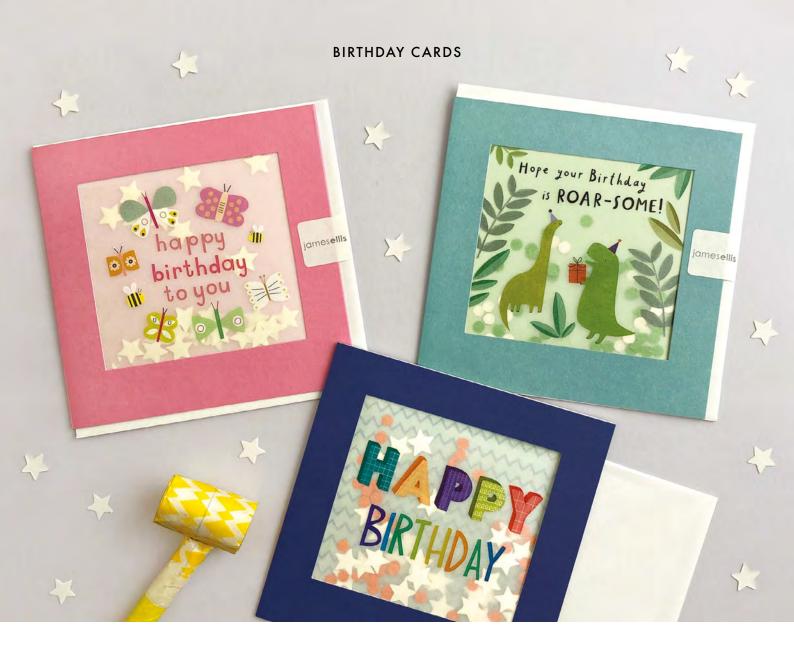

#### **BIRTHDAY & OCCASIONS CARDS**

Our hand finished Deco Shakies cards are filled with coloured paper confetti. The image is foiled on translucent paper which shows the paper confetti behind and the border is printed with a decorative pattern. The cards come with white laid envelopes measuring 130 x 130 mm and are blank inside for your own message. The card and envelope are held together with a peelable clasp label. Spinner available, see back page for details.