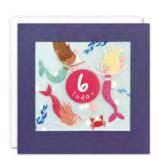

PP4560

Our hand finished Shakies cards are filled with coloured paper confetti. The image is printed on translucent paper which shows the paper confetti behind. The cards come with white laid or coloured envelopes as shown in the photos. The envelopes measure 130 x 130 mm and the cards are blank inside for your own message. The card and envelope are held together with a peelable clasp label. Spinner available, see back page for details.