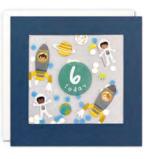

#### **BIRTHDAY & OCCASIONS CARDS**

Our hand finished Deco Shakies cards are filled with coloured paper confetti. The image is foiled on translucent paper which shows the paper confetti behind and the border is printed with a decorative pattern. The cards come with white laid envelopes measuring 130 x 130 mm and are blank inside for your own message. The card and envelope are held together with a peelable clasp label. Spinner available, see back page for details.