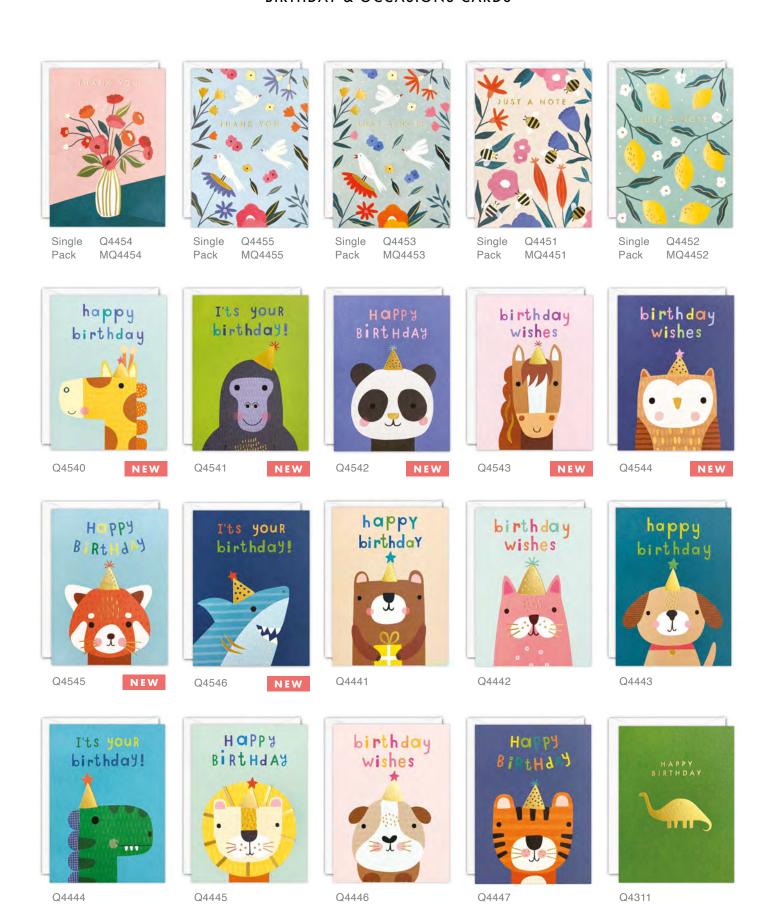

#### **BIRTHDAY & OCCASIONS CARDS**

Our hand finished Deco Shakies cards are filled with coloured paper confetti. The image is foiled on translucent paper which shows the paper confetti behind and the border is printed with a decorative pattern. The cards come with white laid envelopes measuring 130 x 130 mm and are blank inside for your own message. The card and envelope are held together with a peelable clasp label. Spinner available, see back page for details.

#### **BIRTHDAY & OCCASIONS CARDS**