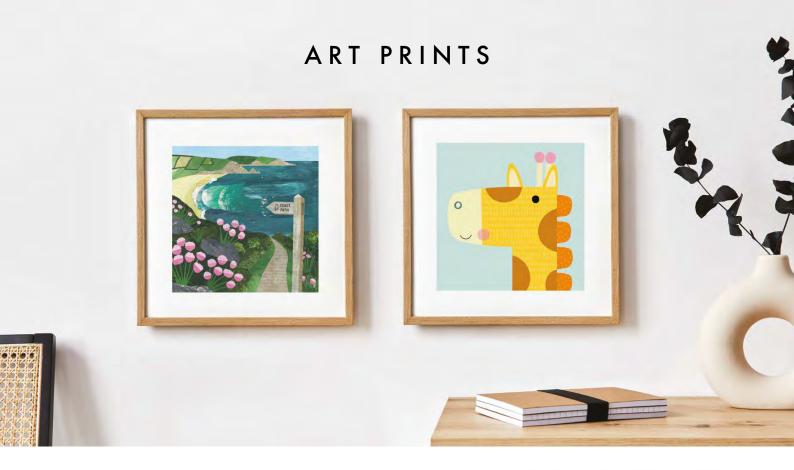

A range of high quality art prints for adults and children. Printed on heavyweight acid-free paper using light fast inks. Presented in protective cardboard packaging which is plastic free and 100% recyclable. The prints measure 300 x 300 mm including the white border. The packaging measures  $302 \times 302 \times 5$  mm. Sold unframed.