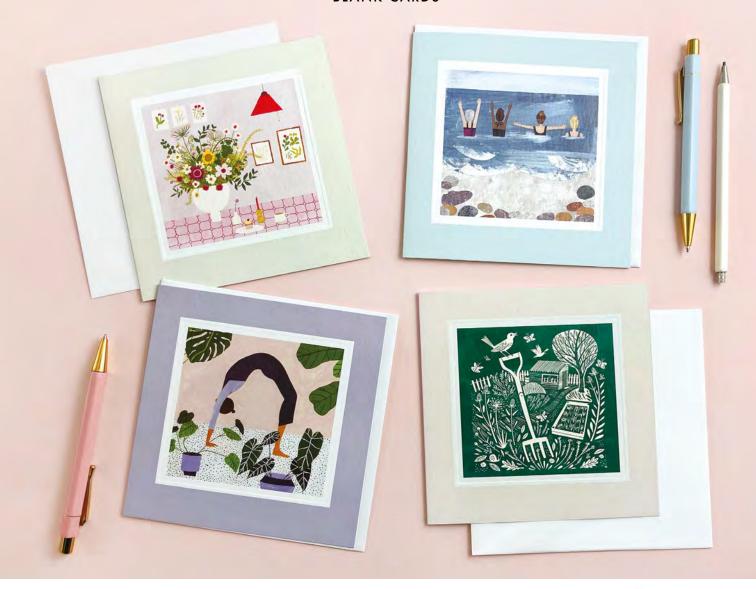

#### **BLANK CARDS**

A range of high quality blank greetings cards, printed on 100% recycled white board. The image is printed within a debossed white square and framed with a coloured border. The cards come with white laid envelopes measuring 155 x 155 mm. They are blank inside for your own message. The card and envelope are held together with a peelable clasp label.

£1.25 each (RRP £3.00) sold in units of 6