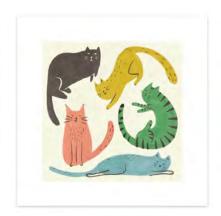

A range of high quality art prints for adults and children. Printed on heavyweight acid-free paper using light fast inks. Presented in protective cardboard packaging which is plastic free and 100% recyclable. The prints measure 300 x 300 mm including the white border. The packaging measures  $302 \times 302 \times 5$  mm. Sold unframed.

### ART PRINTS

Y4547

NEW

Y4548

NEW

Y4517

Y4518

Y4519

Y4520

Y4521

Y4522

Y4523

Y4524

Y4525

Y4526

### ART PRINTS

Y4527

Y4528

Y4529

Y4549

NEW

Y4550 **NEW** 

Y4551

NEW

Y4531

Y4532

Y4533

Y4535 Y4536