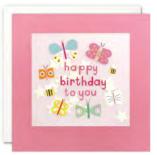

PP4560

Our hand finished Shakies cards are filled with coloured paper confetti. The image is printed on translucent paper which shows the paper confetti behind. The cards come with white laid or coloured envelopes as shown in the photos. The envelopes measure 130 x 130 mm and the cards are blank inside for your own message. The card and envelope are held together with a peelable clasp label. Spinner available, see back page for details.