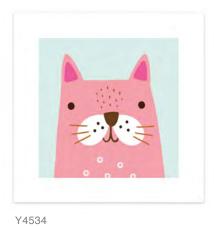

A range of high quality art prints for adults and children. Printed on heavyweight acid-free paper using light fast inks. Presented in protective cardboard packaging which is plastic free and 100% recyclable. The prints measure 300 x 300 mm including the white border. The packaging measures  $302 \times 302 \times 5$  mm. Sold unframed.

### ART PRINTS

Y4547

NEW

Y4548

NEW

Y4517

Y4518

Y4519