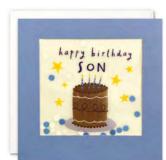

#### **BIRTHDAY CARDS**

J4189

J4190

A range of beautiful birthday, age, relations and occasions cards. The text on the front of the card and elements within the design are foiled in gold. The cards come with white laid envelopes measuring 125 x 175 mm. They are blank inside for your own message. The card and envelope are held together with a peelable clasp label.