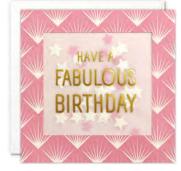

#### **BIRTHDAY & OCCASIONS CARDS**

Our hand finished Deco Shakies cards are filled with coloured paper confetti. The image is foiled on translucent paper which shows the paper confetti behind and the border is printed with a decorative pattern. The cards come with white laid envelopes measuring 130 x 130 mm and are blank inside for your own message. The card and envelope are held together with a peelable clasp label. Spinner available, see back page for details.