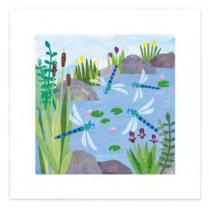

#### **BIRTHDAY & OCCASIONS CARDS**

Our hand finished Deco Shakies cards are filled with coloured paper confetti. The image is foiled on translucent paper which shows the paper confetti behind and the border is printed with a decorative pattern. The cards come with white laid envelopes measuring 130 x 130 mm and are blank inside for your own message. The card and envelope are held together with a peelable clasp label. Spinner available, see back page for details.