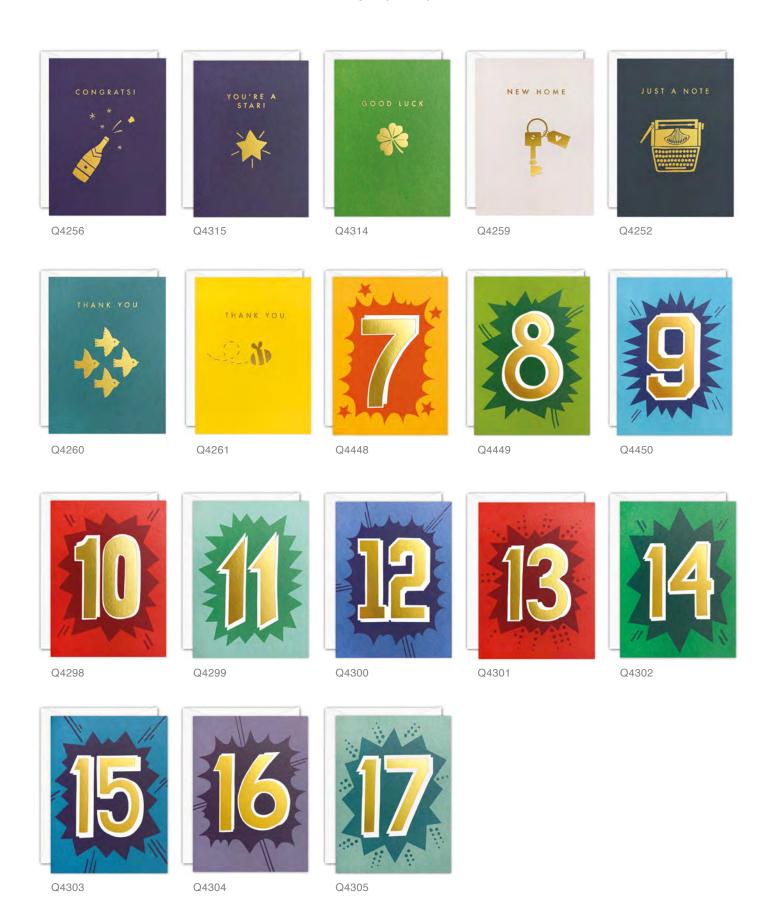

#### AGE CARDS

A range of colourful birthday, age and occasions cards. The text / numbers on the front of the card and elements within the design are foiled in gold. The cards come with white laid envelopes measuring  $125 \times 175$  mm. They are blank inside for your own message. The card and envelope are held together with a peelable clasp label.

£1.20 each (RRP £2.95) sold in units of 6

HC4088

HC4089

HC4090

HC4091

HC4092

HC4093

HC4196