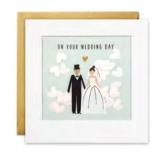

#### **BIRTHDAY & OCCASIONS CARDS**

Our hand finished Deco Shakies cards are filled with coloured paper confetti. The image is foiled on translucent paper which shows the paper confetti behind and the border is printed with a decorative pattern. The cards come with white laid envelopes measuring 130 x 130 mm and are blank inside for your own message. The card and envelope are held together with a peelable clasp label. Spinner available, see back page for details.