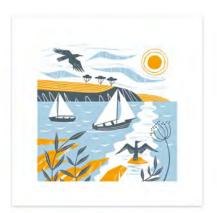

A range of high quality art prints for adults and children. Printed on heavyweight acid-free paper using light fast inks. Presented in protective cardboard packaging which is plastic free and 100% recyclable. The prints measure 300 x 300 mm including the white border. The packaging measures  $302 \times 302 \times 5$  mm. Sold unframed.