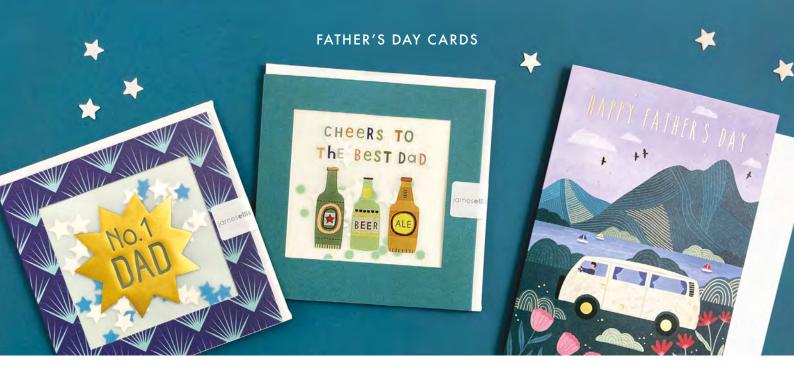

## SPRING SEASONS

| VALENTINE'S DAY | 32 |
|-----------------|----|
| MOTHER'S DAY    | 33 |
| EASTER          | 34 |
| FATHER'S DAY    | 35 |

J4185

J4186

A beautiful range of gold foiled Father's Day Cards. The cards come with white laid envelopes measuring 125 x 175 mm. They are blank inside for your own message. The card and envelope are held together with a peelable clasp label.