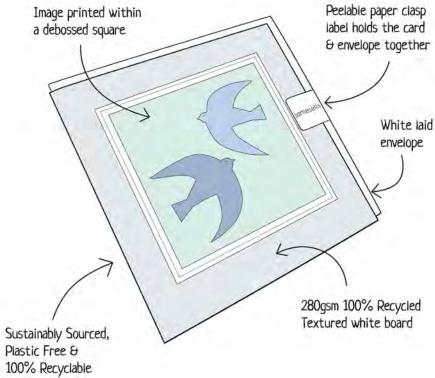

#### **BLANK CARDS**

A range of high quality blank greetings cards, printed on 100% recycled white board. The image is printed within a debossed white square and framed with a coloured border. The cards come with white laid envelopes measuring 155 x 155 mm. They are blank inside for your own message. The card and envelope are held together with a peelable clasp label.