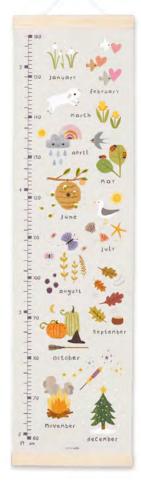

### HEIGHT CHARTS

### Made in Bristol, England

High quality canvas height charts with wooden hangers. The charts are printed on 260gsm tear-proof canvas, and weighted at the top and bottom with pine wood bars. There is a ribbon hanger at the top of each chart. They are packed in a high quality cardboard box, with a label on the front showing the design inside. The charts measure 297 x 1118 mm, the box measures 300 x 80 x 80 mm. Each chart is printed and hand assembled in the UK.

# £12.50 each (RRP £30) sold individually

MBHC4472

NEW

MBHC4473

NEW

MBHC3254

MBHC4324

MBHC3635