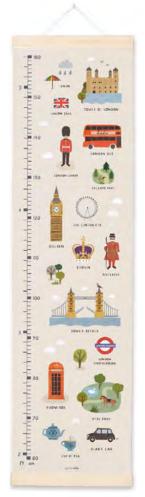

### HEIGHT CHARTS

### Made in Bristol, England

High quality canvas height charts with wooden hangers. The charts are printed on 260gsm tear-proof canvas, and weighted at the top and bottom with pine wood bars. There is a ribbon hanger at the top of each chart. They are packed in a high quality cardboard box, with a label on the front showing the design inside. The charts measure 297 x 1118 mm, the box measures 300 x 80 x 80 mm. Each chart is printed and hand assembled in the UK.

# £12.50 each (RRP £30) sold individually

MBHC4472

NEW

MBHC4473

NEW

MBHC3254

MBHC4324

MBHC3635

MBHC4127

MBHC4126

MBHC4323

MBHC3574

MBHC3887

MBHC3822 MBHC3636 MBHC3747 MBHC3573 MBHC3795

MBHC3070 MBHC3068 MBHC3074 MBHC3072