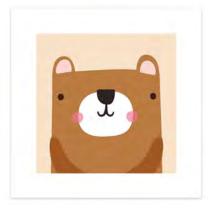

A range of high quality art prints for adults and children. Printed on heavyweight acid-free paper using light fast inks. Presented in protective cardboard packaging which is plastic free and 100% recyclable. The prints measure 300 x 300 mm including the white border. The packaging measures  $302 \times 302 \times 5$  mm. Sold unframed.

### ART PRINTS

Y4547

NEW

Y4548

NEW

Y4517

Y4518

Y4519