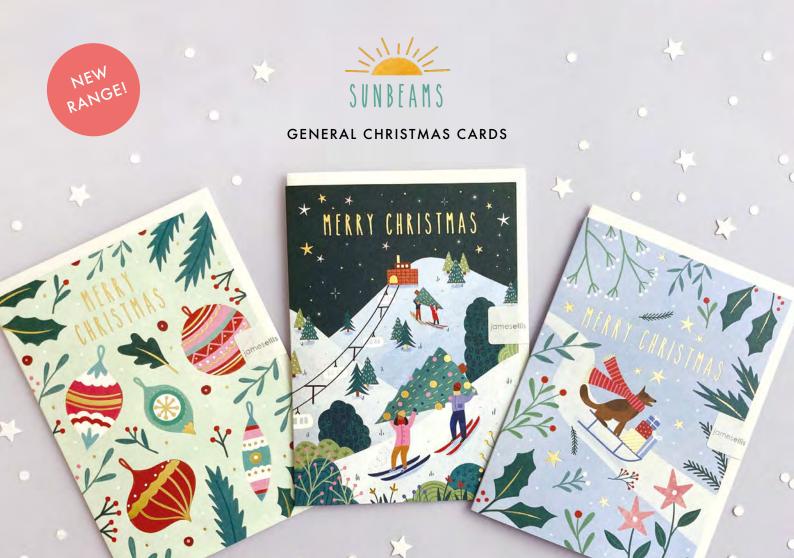

£1.20 each (RRP £2.95) sold in units of 6

A range of high quality general Christmas cards. The text on the front of the card and elements within the design are foiled in gold. The cards come with white laid envelopes measuring 125 x 175 mm. The message inside reads 'Merry Christmas and Happy New Year'. The card and envelope are held together with a peelable clasp label.

# £1.20 each (RRP £2.95) sold in units of 6

RJ4376

RJ4378

RJ4379 RJ4380

A range of high quality blank Christmas cards, printed on 100% recycled white board. The image is printed within a debossed white square and framed with a coloured border. The cards come with white laid envelopes measuring 155 x 155 mm. They are blank inside for your own message. The card and envelope are held together with a peelable clasp label.