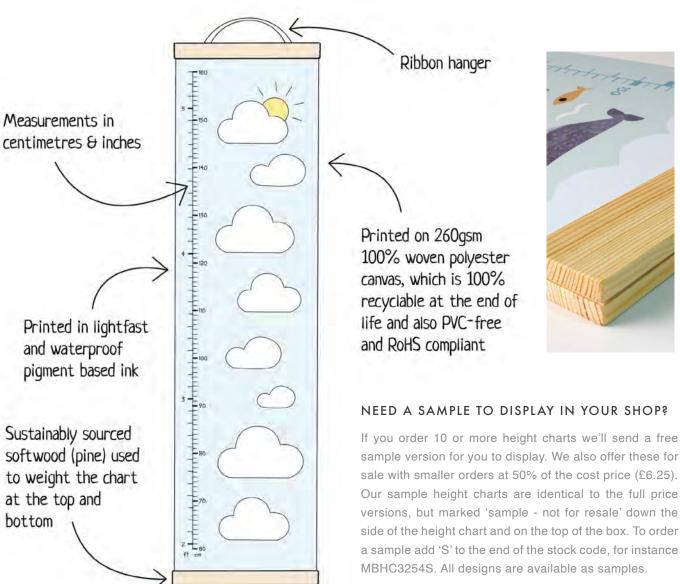

### HEIGHT CHARTS

### Made in Bristol, England

High quality canvas height charts with wooden hangers. The charts are printed on 260gsm tear-proof canvas, and weighted at the top and bottom with pine wood bars. There is a ribbon hanger at the top of each chart. They are packed in a high quality cardboard box, with a label on the front showing the design inside. The charts measure 297 x 1118 mm, the box measures 300 x 80 x 80 mm. Each chart is printed and hand assembled in the UK.