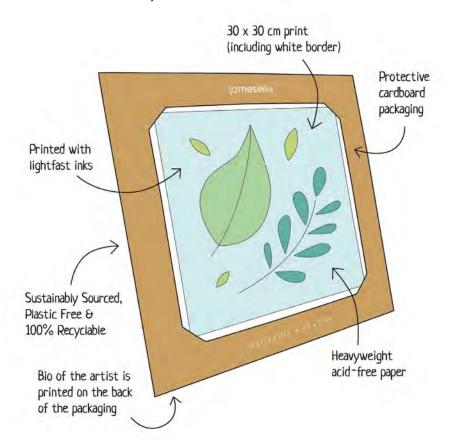

A range of high quality art prints for adults and children. Printed on heavyweight acid-free paper using light fast inks. Presented in protective cardboard packaging which is plastic free and 100% recyclable. The prints measure 300 x 300 mm including the white border. The packaging measures  $302 \times 302 \times 5$  mm. Sold unframed.

# £7.00 each (RRP £16.95) sold individually

**Packaging Front** 

Packaging Back