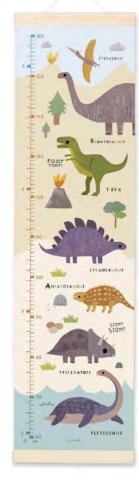

### HEIGHT CHARTS

### Made in Bristol, England

High quality canvas height charts with wooden hangers. The charts are printed on 260gsm tear-proof canvas, and weighted at the top and bottom with pine wood bars. There is a ribbon hanger at the top of each chart. They are packed in a high quality cardboard box, with a label on the front showing the design inside. The charts measure 297 x 1118 mm, the box measures 300 x 80 x 80 mm. Each chart is printed and hand assembled in the UK.

# £12.50 each (RRP £30) sold individually

MBHC4472

NEW

MBHC4473

NEW

MBHC3254

MBHC4324

MBHC3635

MBHC4127

MBHC4126

MBHC4323

MBHC3574

MBHC3887

MBHC3822 MBHC3636 MBHC3747 MBHC3573 MBHC3795

MBHC3070 MBHC3068 MBHC3074 MBHC3072