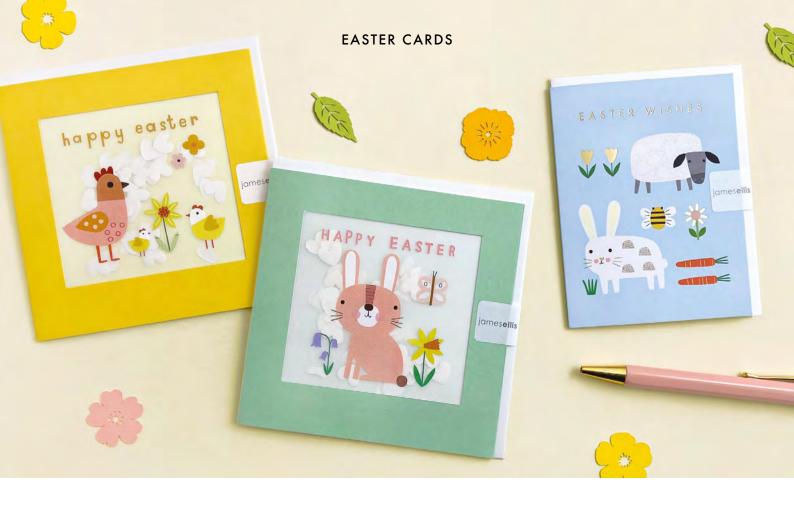

PP4134

PP4135

£1.45 each (RRP £3.50) sold in units of 6

Q4215 Q4216

A range of high quality gold foiled Easter cards. The cards measure 90 x 120 mm and come with white laid envelopes measuring 95 x 125 mm. They are blank inside for your own message. The card and envelope are held together with a peelable clasp label.