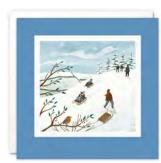

Hand finished Shakies cards filled with paper confetti. The image is printed on translucent paper which shows the confetti behind. The cards measure 125 x 125 mm and come with white laid envelopes measuring 130 x 130 mm. The message inside the general cards reads 'Merry Christmas and Happy New Year'. Each relations card has an appropriate message inside such as 'With love at Christmas'. The card and envelope are held together with a peelable clasp label.