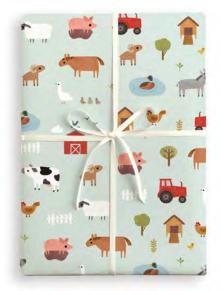

## WRAPPING PAPER

A range of beautiful high quality wrapping paper for adults and children. Printed on 100gsm uncoated paper, plastic free and 100% recyclable. Each sheet measures 500 x 700 mm. Sold in trade units of 25 sheets. Your order will be sent without plastic packaging, flat in a box and separated by design.

W4431 W4428