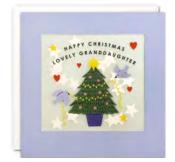

Hand finished Shakies cards filled with paper confetti. The image is printed on translucent paper which shows the confetti behind. The cards measure 125 x 125 mm and come with white laid envelopes measuring 130 x 130 mm. The message inside the general cards reads 'Merry Christmas and Happy New Year'. Each relations card has an appropriate message inside such as 'With love at Christmas'. The card and envelope are held together with a peelable clasp label.

£1.45 each (RRP £3.50) sold in units of 6

RPP3950

RPP3951

RPP3952

RPP3953

RPP3954

RPP3955

RPP3956

RPP3957

RPP3947

RPP3948

RPP3949