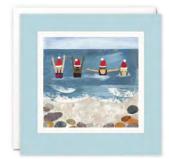

HC4288

PP4563

Hand finished Shakies cards filled with paper confetti. The image is printed on translucent paper which shows the paper confetti behind. The cards are blank inside for your own message and come with white laid envelopes measuring 130 x 130 mm. The card and envelope are held together with a peelable clasp label.