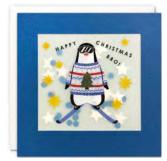

Hand finished Shakies cards filled with paper confetti. The image is printed on translucent paper which shows the confetti behind. The cards measure 125 x 125 mm and come with white laid envelopes measuring 130 x 130 mm. The message inside the general cards reads 'Merry Christmas and Happy New Year'. Each relations card has an appropriate message inside such as 'With love at Christmas'. The card and envelope are held together with a peelable clasp label.

£1.45 each (RRP £3.50) sold in units of 6

RPP3950

RPP3951

RPP3952

RPP3953

RPP3954

RPP3955

RPP3956

RPP3957

RPP3947

RPP3948

RPP3949