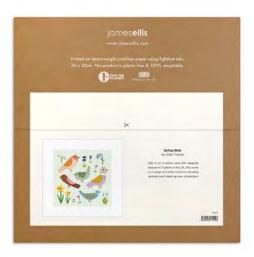

A range of high quality art prints for adults and children. Printed on heavyweight acid-free paper using light fast inks. Presented in protective cardboard packaging which is plastic free and 100% recyclable. The prints measure 300 x 300 mm including the white border. The packaging measures  $302 \times 302 \times 5$  mm. Sold unframed.

# £7.00 each (RRP £16.95) sold individually

**Packaging Front** 

Packaging Back