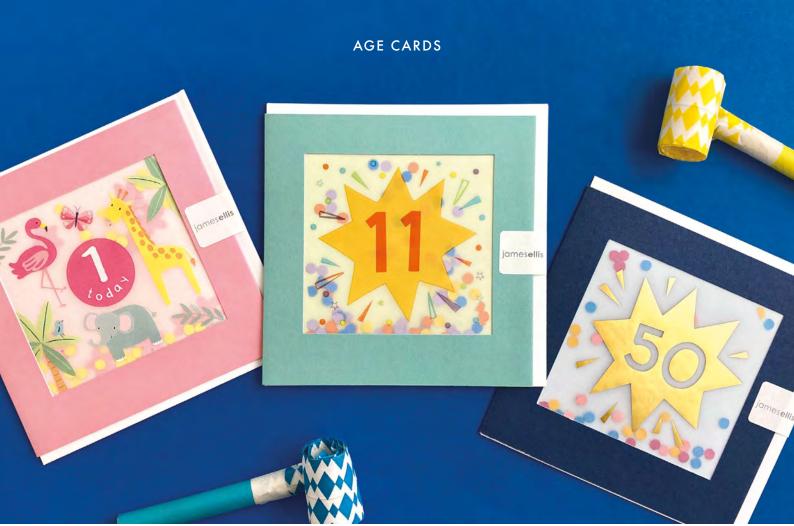

#### AGE CARDS

J4278

J4279

J4280

J4281

J4282

J4283

J4284

#### AGE CARDS

A range of colourful birthday, age and occasions cards. The text / numbers on the front of the card and elements within the design are foiled in gold. The cards come with white laid envelopes measuring  $125 \times 175$  mm. They are blank inside for your own message. The card and envelope are held together with a peelable clasp label.