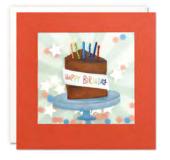

(RRP £3.50) sold in units of 6







PP4552

PP4553

PP4554







PP4555

PP4556

PP4557







PP4558 PP4559

PP4560



Our hand finished Shakies cards are filled with coloured paper confetti. The image is printed on translucent paper which shows the paper confetti behind. The cards come with white laid or coloured envelopes as shown in the photos. The envelopes measure 130 x 130 mm and the cards are blank inside for your own message. The card and envelope are held together with a peelable clasp label. Spinner available, see back page for details.

£1.45 each (RRP £3.50) sold in units of 6



#### **BIRTHDAY RELATIONS**











PP3734

PP3735

PP3586

PP3587









PP3588

PP3589

PP3590

PP3591









PP3592 PP3593

PP3594

PP3595











PP4343

PP4344

PP4345

PP4346









PP4347 PP4348

PP3958

PP3959

#### **BIRTHDAY CARDS**









PP3961

PP3964

PP3965

PP3966









PP3968

PP3969

PP3796

PP3797









PP3724

PP3726

PP3727

PP3729









PP3598

PP3599

PP3687

PP3336









PP3541 PP3330

PP3667

PP3542









PP3713









PP3712

PP3716















PP3720 PP3721 PP3722 PP3723





#### **OCCASIONS CARDS**



PP4286



PP4287



PP3666



PP3665



PP4285



PP3548



PP3348



PP3602



PP3601



PP3600



PP3733



PP3349



PP4335



PP3345



PP3749



PP3443



PP3690



PP3343

PP4327



PP3344



PP3547



PP4326





PP4328



PP4329

#### **OCCASIONS CARDS**



Free UK Delivery on orders of £150 & over, otherwise £7 carriage I No minimum order I Order online at trade.jamesellis.com James Ellis Stevens Ltd, 5.12 Paintwo