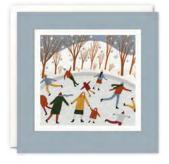

#### **BIRTHDAY & OCCASIONS CARDS**

Our hand finished Deco Shakies cards are filled with coloured paper confetti. The image is foiled on translucent paper which shows the paper confetti behind and the border is printed with a decorative pattern. The cards come with white laid envelopes measuring 130 x 130 mm and are blank inside for your own message. The card and envelope are held together with a peelable clasp label. Spinner available, see back page for details.