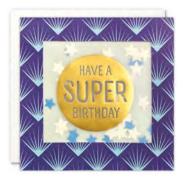

#### **BIRTHDAY & OCCASIONS CARDS**

Our hand finished Deco Shakies cards are filled with coloured paper confetti. The image is foiled on translucent paper which shows the paper confetti behind and the border is printed with a decorative pattern. The cards come with white laid envelopes measuring 130 x 130 mm and are blank inside for your own message. The card and envelope are held together with a peelable clasp label. Spinner available, see back page for details.