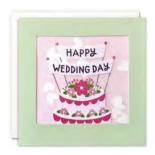

PP4560

Our hand finished Shakies cards are filled with coloured paper confetti. The image is printed on translucent paper which shows the paper confetti behind. The cards come with white laid or coloured envelopes as shown in the photos. The envelopes measure 130 x 130 mm and the cards are blank inside for your own message. The card and envelope are held together with a peelable clasp label. Spinner available, see back page for details.