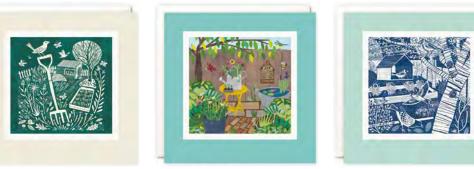

#### **BLANK CARDS**

A range of high quality blank greetings cards, printed on 100% recycled white board. The image is printed within a debossed white square and framed with a coloured border. The cards come with white laid envelopes measuring 155 x 155 mm. They are blank inside for your own message. The card and envelope are held together with a peelable clasp label.

£1.25 each (RRP £3.00) sold in units of 6