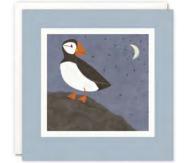

#### **BLANK CARDS**

A range of high quality blank greetings cards, printed on 100% recycled white board. The image is printed within a debossed white square and framed with a coloured border. The cards come with white laid envelopes measuring 155 x 155 mm. They are blank inside for your own message. The card and envelope are held together with a peelable clasp label.

£1.25 each (RRP £3.00) sold in units of 6