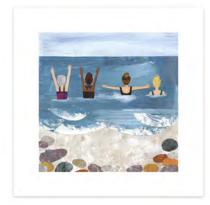

#### **BLANK CARDS**

A range of high quality blank greetings cards, printed on 100% recycled white board. The image is printed within a debossed white square and framed with a coloured border. The cards come with white laid envelopes measuring 155 x 155 mm. They are blank inside for your own message. The card and envelope are held together with a peelable clasp label.