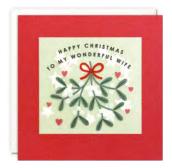

Hand finished Shakies cards filled with paper confetti. The image is printed on translucent paper which shows the confetti behind. The cards measure 125 x 125 mm and come with white laid envelopes measuring 130 x 130 mm. The message inside the general cards reads 'Merry Christmas and Happy New Year'. Each relations card has an appropriate message inside such as 'With love at Christmas'. The card and envelope are held together with a peelable clasp label.

£1.45 each (RRP £3.50) sold in units of 6

RPP3950

RPP3951

RPP3952

RPP3953

RPP3954

RPP3955

RPP3956

RPP3957

RPP3947

RPP3948

RPP3949