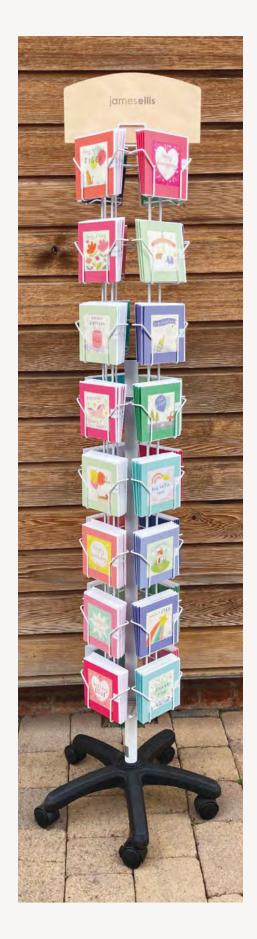

#### CARD SPINNER DEALS

We offer the spinners below at cost price. If you order enough stock to fill your spinner we'll also send you some free designs with a retail value equal to the spinner you've ordered, so you'll cover your costs. You can choose your free designs or ask us to pick some best sellers.

## 32 POCKET 5" x 5" SPINNER for Paper Shakies cards

Order 32 x 6 Paper Shakies cards with a £60 spinner, and we'll give you an additional 4 x 6 shakies cards to cover the cost.

## 48 POCKET 5" x 5" SPINNER for Paper Shakies cards

Order 48 x 6 Shakies cards with a £70 spinner, and we'll give you an additional 5 x 6 shakies cards to cover the cost.

## 24 POCKET 6" x 6" SPINNER for Paintworks cards

Order 24 x 6 Paintworks cards with a £60 spinner, and we'll give you an additional  $4 \times 6$  Paintworks cards to cover the cost

## 36 POCKET 6" x 6" SPINNER for Paintworks cards

Order 36 x 6 Paintworks cards with a £70 spinner, and we'll give you an additional 5 x 6 Paintworks cards to cover the cost.

## 36 POCKET 5" x 7" SPINNER for Sunbeams / Acorns / Shakies

Order 36 x 6 cards with a £70 spinner, and we'll give you an additional 5 x 6 cards to cover the cost.

## 24 POCKET COUNTER TOP DISPLAY for Minnows cards

Order 24 x 6 Minnows cards with a £40 display, and we'll give you an additional 4 x 6 Minnows cards to cover the cost.

Your spinner will arrive seperately to your cards, please allow 5 to 7 days for delivery of the spinner. Non mainland UK customers - please contact us before ordering a spinner as there will be an additional delivery charge.