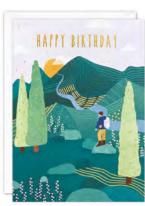

## PAINTWORKS

#### **BLANK CARDS**

A range of high quality blank greetings cards, printed on 100% recycled white board. The image is printed within a debossed white square and framed with a coloured border. The cards come with white laid envelopes measuring 155 x 155 mm. They are blank inside for your own message. The card and envelope are held together with a peelable clasp label.