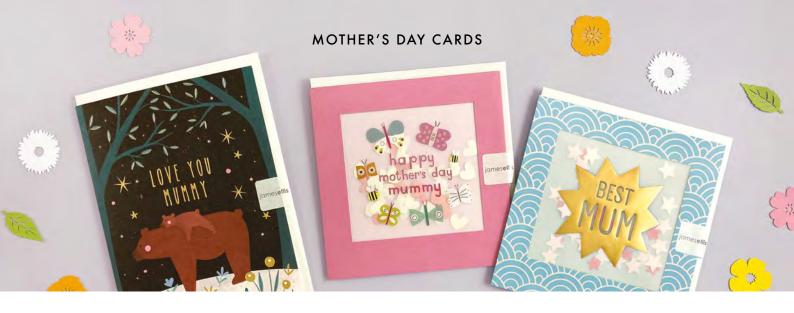

J4213 J4214

A beautiful range of gold foiled Mother's Day Cards. The cards come with white laid envelopes measuring 125 x 175 mm. They are blank inside for your own message. The card and envelope are held together with a peelable clasp label.

J4212

£1.20 each (RRP £2.95) sold in units of 6

Hand finished Shakies cards filled with paper confetti. The image is printed on translucent paper which shows the paper confetti behind. The cards are blank inside for your own message and come with white laid envelopes measuring 130 x 130 mm. The card and envelope are held together with a peelable clasp label.