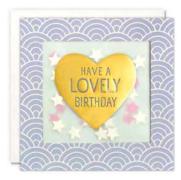

#### **BIRTHDAY & OCCASIONS CARDS**

Our hand finished Deco Shakies cards are filled with coloured paper confetti. The image is foiled on translucent paper which shows the paper confetti behind and the border is printed with a decorative pattern. The cards come with white laid envelopes measuring 130 x 130 mm and are blank inside for your own message. The card and envelope are held together with a peelable clasp label. Spinner available, see back page for details.