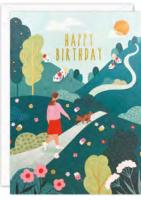

## PAINTWORKS

#### **BLANK CARDS**

A range of high quality blank greetings cards, printed on 100% recycled white board. The image is printed within a debossed white square and framed with a coloured border. The cards come with white laid envelopes measuring 155 x 155 mm. They are blank inside for your own message. The card and envelope are held together with a peelable clasp label.