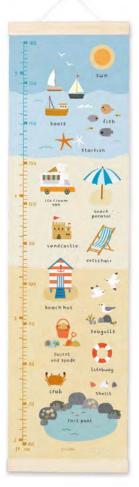

### HEIGHT CHARTS

### Made in Bristol, England

High quality canvas height charts with wooden hangers. The charts are printed on 260gsm tear-proof canvas, and weighted at the top and bottom with pine wood bars. There is a ribbon hanger at the top of each chart. They are packed in a high quality cardboard box, with a label on the front showing the design inside. The charts measure 297 x 1118 mm, the box measures 300 x 80 x 80 mm. Each chart is printed and hand assembled in the UK.

# £12.50 each (RRP £30) sold individually

MBHC4472

NEW

MBHC4473

NEW

MBHC3254

MBHC4324

MBHC3635