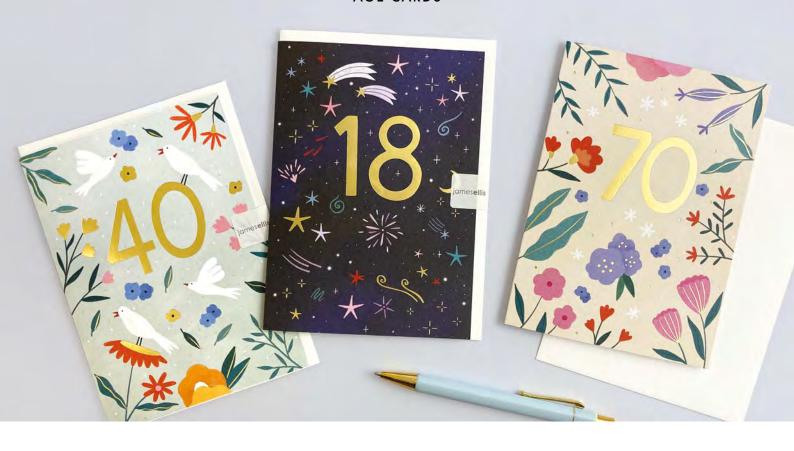

#### AGE CARDS

A range of colourful birthday, age and occasions cards. The text / numbers on the front of the card and elements within the design are foiled in gold. The cards come with white laid envelopes measuring  $125 \times 175$  mm. They are blank inside for your own message. The card and envelope are held together with a peelable clasp label.

£1.20 each (RRP £2.95) sold in units of 6

HC4088

HC4089

HC4090

HC4091

HC4092

HC4093

HC4196