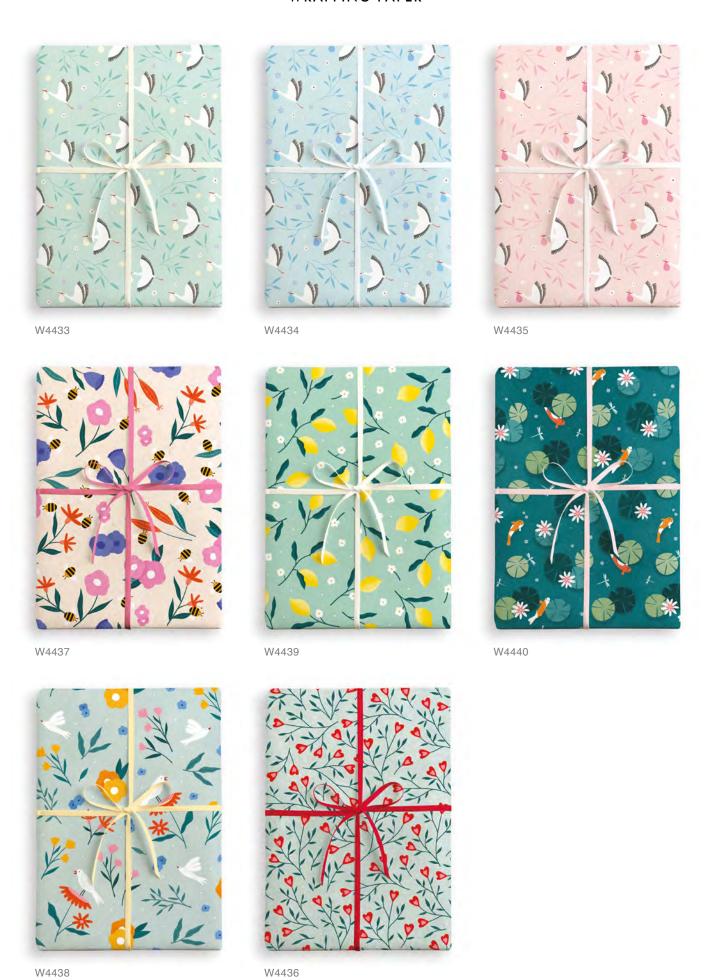

## WRAPPING PAPER

A range of beautiful high quality wrapping paper for adults and children. Printed on 100gsm uncoated paper, plastic free and 100% recyclable. Each sheet measures 500 x 700 mm. Sold in trade units of 25 sheets. Your order will be sent without plastic packaging, flat in a box and separated by design.

### WRAPPING PAPER

W4511 **NEW** 

W4429

W4427

W4430

W4426

W4425

W4432

W4431 W4428