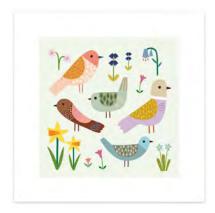

A range of high quality art prints for adults and children. Printed on heavyweight acid-free paper using light fast inks. Presented in protective cardboard packaging which is plastic free and 100% recyclable. The prints measure 300 x 300 mm including the white border. The packaging measures  $302 \times 302 \times 5$  mm. Sold unframed.

### ART PRINTS

Y4527

Y4528

Y4529

Y4549

NEW

Y4550 **NEW** 

Y4551