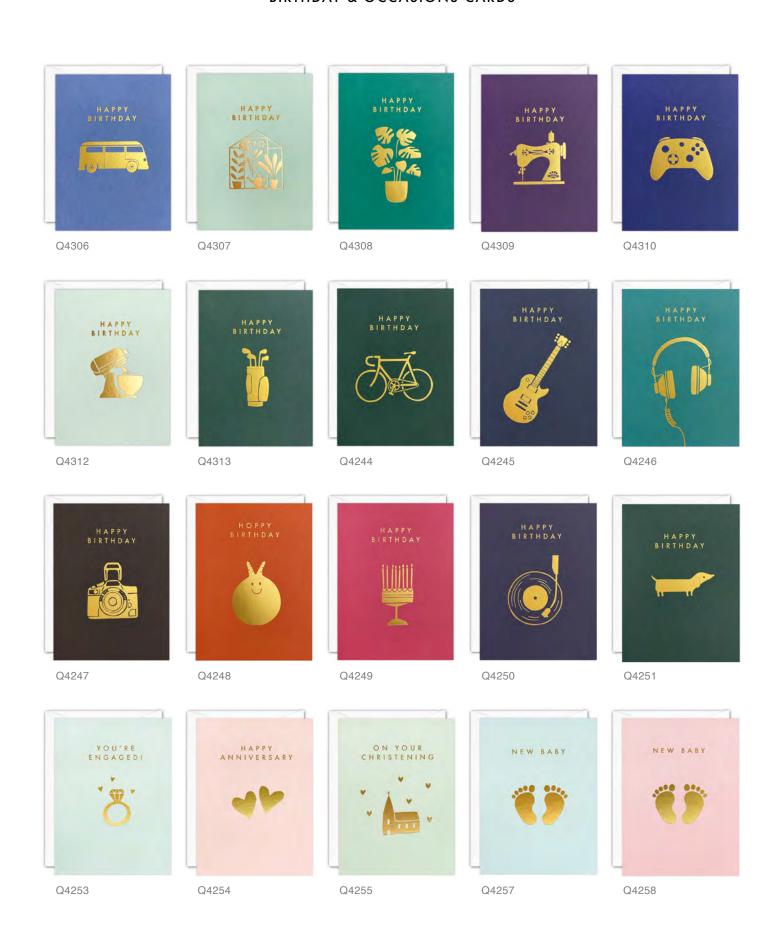

PP4332

PP3551

PP4205

A new range of beautiful high quality birthday cards. The text on the front of each card is foiled in gold. They are blank inside for your own message. The cards come with white laid envelopes measuring 125 x 175 mm. The card and envelope are held together with a peelable clasp label.

#### **BIRTHDAY CARDS**

J4189

J4190

A range of beautiful birthday, age, relations and occasions cards. The text on the front of the card and elements within the design are foiled in gold. The cards come with white laid envelopes measuring 125 x 175 mm. They are blank inside for your own message. The card and envelope are held together with a peelable clasp label.

#### **BIRTHDAY & OCCASIONS CARDS**