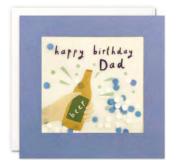

#### **BIRTHDAY & OCCASIONS CARDS**

Our hand finished Deco Shakies cards are filled with coloured paper confetti. The image is foiled on translucent paper which shows the paper confetti behind and the border is printed with a decorative pattern. The cards come with white laid envelopes measuring 130 x 130 mm and are blank inside for your own message. The card and envelope are held together with a peelable clasp label. Spinner available, see back page for details.