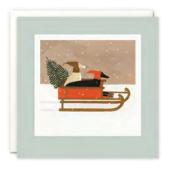

Hand finished Shakies cards filled with paper confetti. The image is printed on translucent paper which shows the confetti behind. The cards measure 125 x 125 mm and come with white laid envelopes measuring 130 x 130 mm. The message inside the general cards reads 'Merry Christmas and Happy New Year'. Each relations card has an appropriate message inside such as 'With love at Christmas'. The card and envelope are held together with a peelable clasp label.