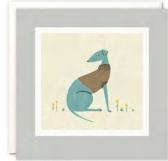

#### **BLANK CARDS**

A range of high quality blank greetings cards, printed on 100% recycled white board. The image is printed within a debossed white square and framed with a coloured border. The cards come with white laid envelopes measuring 155 x 155 mm. They are blank inside for your own message. The card and envelope are held together with a peelable clasp label.

£1.25 each (RRP £3.00) sold in units of 6