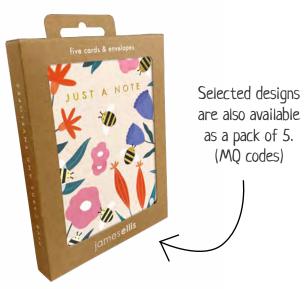

A range of high quality mini birthday, age and occasions cards. Elements within the design are foiled in gold. The cards measure 90 x 120 mm and come with white laid envelopes measuring 95 x 125 mm. They are blank inside for your own message. The single cards and envelopes are held together with a peelable clasp label. The packs are packaged in a recyclable cardboard box with a fold up euro tabbed header. The box measures  $100 \times 130 \times 15 \text{ mm}$ .

\$1NGLE CARDS (Q CODES) £0.82 each (RRP £1.95) sold in units of 6 PACKS OF 5 (MQ CODES) £2.48 each (RRP £5.95) sold in units of 6 Proceeds from this card range help support our rivers and oceans. Find out more at jamesellis.com/minnows