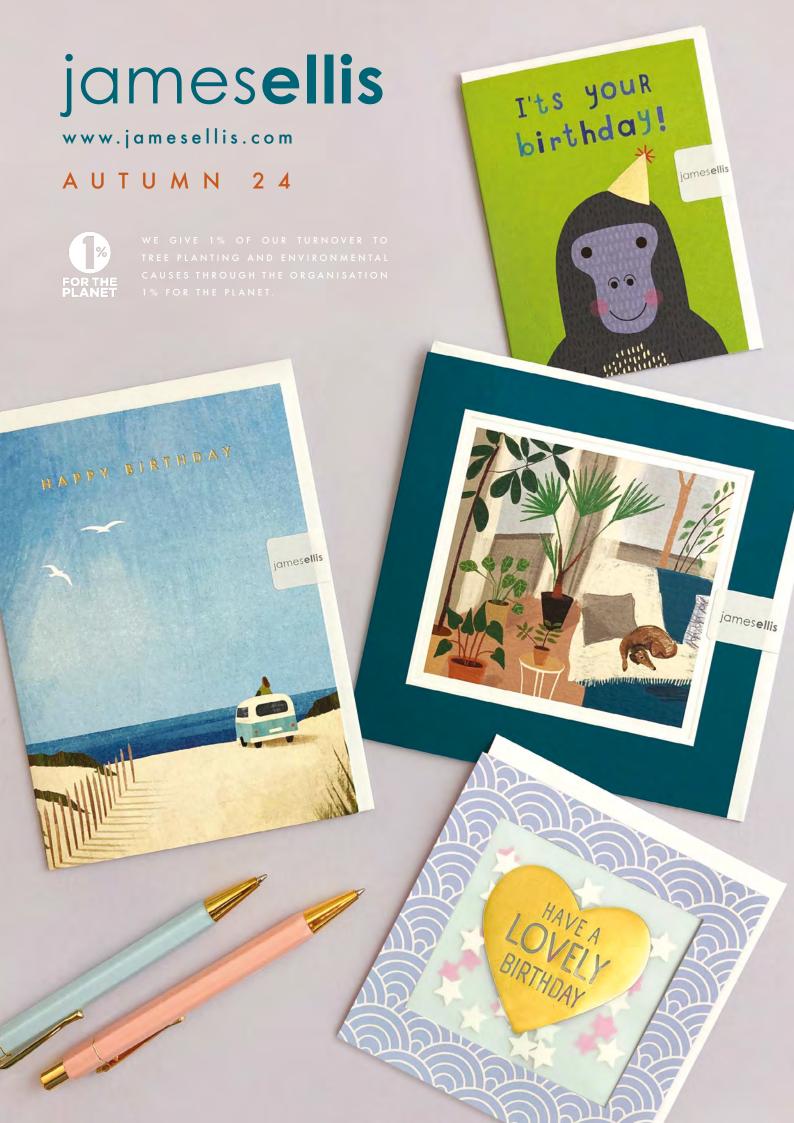

## 1% for the Planet

We give 1% of our turnover to tree planting and environmental causes through the organisation 1% for the Planet. Business members of 1% for the Planet commit to giving 1% of turnover each year to our approved nonprofit partners. Proceeds from our Minnows range will be donated exclusively to charities which support our rivers and oceans.

#### **BIRTHDAY & OCCASIONS CARDS**

Our hand finished Deco Shakies cards are filled with coloured paper confetti. The image is foiled on translucent paper which shows the paper confetti behind and the border is printed with a decorative pattern. The cards come with white laid envelopes measuring 130 x 130 mm and are blank inside for your own message. The card and envelope are held together with a peelable clasp label. Spinner available, see back page for details.

PP4560

Our hand finished Shakies cards are filled with coloured paper confetti. The image is printed on translucent paper which shows the paper confetti behind. The cards come with white laid or coloured envelopes as shown in the photos. The envelopes measure 130 x 130 mm and the cards are blank inside for your own message. The card and envelope are held together with a peelable clasp label. Spinner available, see back page for details.

PP4332

PP3551

PP4205

A new range of beautiful high quality birthday cards. The text on the front of each card is foiled in gold. They are blank inside for your own message. The cards come with white laid envelopes measuring 125 x 175 mm. The card and envelope are held together with a peelable clasp label.

#### **BLANK CARDS**

A range of high quality blank greetings cards, printed on 100% recycled white board. The image is printed within a debossed white square and framed with a coloured border. The cards come with white laid envelopes measuring 155 x 155 mm. They are blank inside for your own message. The card and envelope are held together with a peelable clasp label.