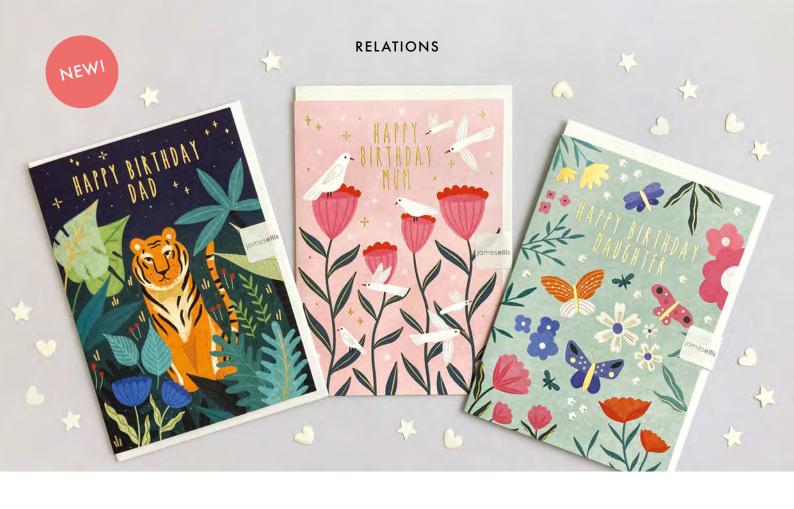

#### **BIRTHDAY CARDS**

J4189

J4190

A range of beautiful birthday, age, relations and occasions cards. The text on the front of the card and elements within the design are foiled in gold. The cards come with white laid envelopes measuring 125 x 175 mm. They are blank inside for your own message. The card and envelope are held together with a peelable clasp label.

# £1.20 each (RRP £2.95) sold in units of 6

J4191

J4144

J4145

14146