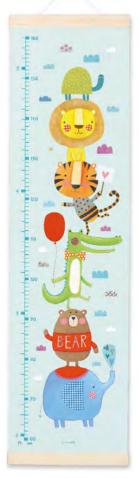

### HEIGHT CHARTS

### Made in Bristol, England

High quality canvas height charts with wooden hangers. The charts are printed on 260gsm tear-proof canvas, and weighted at the top and bottom with pine wood bars. There is a ribbon hanger at the top of each chart. They are packed in a high quality cardboard box, with a label on the front showing the design inside. The charts measure 297 x 1118 mm, the box measures 300 x 80 x 80 mm. Each chart is printed and hand assembled in the UK.

# £12.50 each (RRP £30) sold individually

MBHC4472

NEW

MBHC4473

NEW

MBHC3254

MBHC4324

MBHC3635