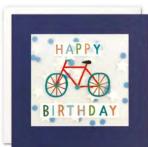

#### **BIRTHDAY & OCCASIONS CARDS**

Our hand finished Deco Shakies cards are filled with coloured paper confetti. The image is foiled on translucent paper which shows the paper confetti behind and the border is printed with a decorative pattern. The cards come with white laid envelopes measuring 130 x 130 mm and are blank inside for your own message. The card and envelope are held together with a peelable clasp label. Spinner available, see back page for details.