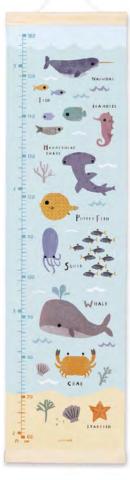

### HEIGHT CHARTS

### Made in Bristol, England

High quality canvas height charts with wooden hangers. The charts are printed on 260gsm tear-proof canvas, and weighted at the top and bottom with pine wood bars. There is a ribbon hanger at the top of each chart. They are packed in a high quality cardboard box, with a label on the front showing the design inside. The charts measure 297 x 1118 mm, the box measures 300 x 80 x 80 mm. Each chart is printed and hand assembled in the UK.

# £12.50 each (RRP £30) sold individually

MBHC4472

NEW

MBHC4473

NEW

MBHC3254

MBHC4324

MBHC3635