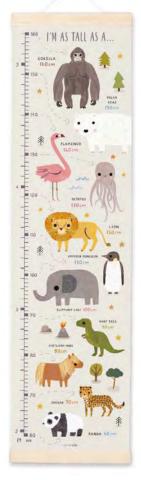

### HEIGHT CHARTS

### Made in Bristol, England

High quality canvas height charts with wooden hangers. The charts are printed on 260gsm tear-proof canvas, and weighted at the top and bottom with pine wood bars. There is a ribbon hanger at the top of each chart. They are packed in a high quality cardboard box, with a label on the front showing the design inside. The charts measure 297 x 1118 mm, the box measures 300 x 80 x 80 mm. Each chart is printed and hand assembled in the UK.

# £12.50 each (RRP £30) sold individually

MBHC4472

NEW

MBHC4473

NEW

MBHC3254

MBHC4324

MBHC3635

MBHC4127

MBHC4126

MBHC4323

MBHC3574

MBHC3887

MBHC3822 MBHC3636 MBHC3747 MBHC3573 MBHC3795

MBHC3070 MBHC3068 MBHC3074 MBHC3072