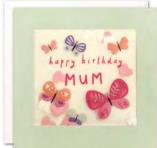

#### **BIRTHDAY CARDS**

J4189

J4190

A range of beautiful birthday, age, relations and occasions cards. The text on the front of the card and elements within the design are foiled in gold. The cards come with white laid envelopes measuring 125 x 175 mm. They are blank inside for your own message. The card and envelope are held together with a peelable clasp label.