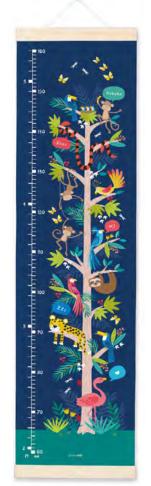

### HEIGHT CHARTS

### Made in Bristol, England

High quality canvas height charts with wooden hangers. The charts are printed on 260gsm tear-proof canvas, and weighted at the top and bottom with pine wood bars. There is a ribbon hanger at the top of each chart. They are packed in a high quality cardboard box, with a label on the front showing the design inside. The charts measure 297 x 1118 mm, the box measures 300 x 80 x 80 mm. Each chart is printed and hand assembled in the UK.

# £12.50 each (RRP £30) sold individually

MBHC4472

NEW

MBHC4473

NEW

MBHC3254

MBHC4324

MBHC3635