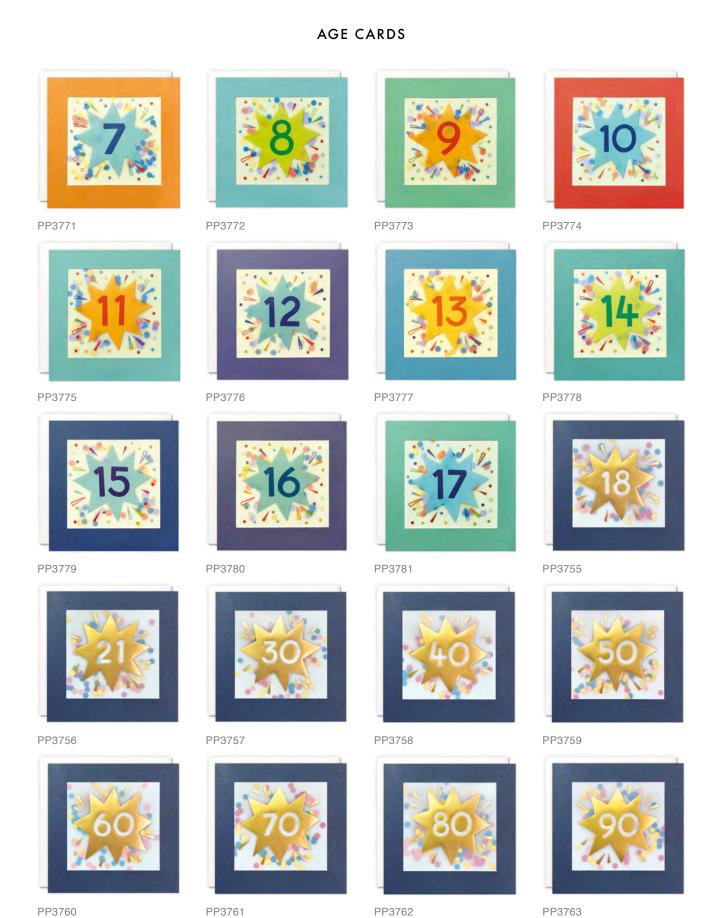

#### AGE CARDS

J4278

J4279

J4280

J4281

J4282

J4283

J4284

#### AGE CARDS

A range of colourful birthday, age and occasions cards. The text / numbers on the front of the card and elements within the design are foiled in gold. The cards come with white laid envelopes measuring  $125 \times 175$  mm. They are blank inside for your own message. The card and envelope are held together with a peelable clasp label.

£1.20 each (RRP £2.95) sold in units of 6

HC4088

HC4089

HC4090

HC4091

HC4092

HC4093

HC4196

HC4197

HC3999

HC4464

HC3996

HC4000

HC3997

HC4289

HC3998