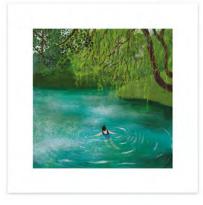

A range of high quality art prints for adults and children. Printed on heavyweight acid-free paper using light fast inks. Presented in protective cardboard packaging which is plastic free and 100% recyclable. The prints measure 300 x 300 mm including the white border. The packaging measures  $302 \times 302 \times 5$  mm. Sold unframed.

### ART PRINTS

Y4547

NEW

Y4548

NEW

Y4517

Y4518

Y4519

Y4520

Y4521

Y4522

Y4523

Y4524

Y4525

Y4526

### ART PRINTS

Y4527

Y4528

Y4529

Y4549

NEW

Y4550 **NEW** 

Y4551

NEW

Y4531

Y4532

Y4533

Y4535 Y4536