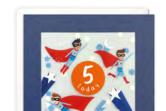

#### **BIRTHDAY & OCCASIONS CARDS**

Our hand finished Deco Shakies cards are filled with coloured paper confetti. The image is foiled on translucent paper which shows the paper confetti behind and the border is printed with a decorative pattern. The cards come with white laid envelopes measuring 130 x 130 mm and are blank inside for your own message. The card and envelope are held together with a peelable clasp label. Spinner available, see back page for details.