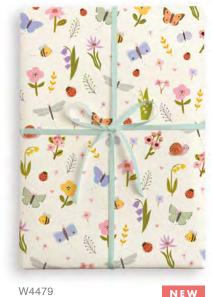

## WRAPPING PAPER

A range of beautiful high quality wrapping paper for adults and children. Printed on 100gsm uncoated paper, plastic free and 100% recyclable. Each sheet measures 500 x 700 mm. Sold in trade units of 25 sheets. Your order will be sent without plastic packaging, flat in a box and separated by design.

£0.83 each (RRP £2.00) sold in units of 25

NEW

W4512

NEW

NEW