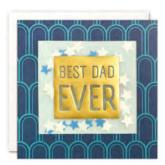

## SPRING SEASONS

| VALENTINE'S DAY | 32 |
|-----------------|----|
| MOTHER'S DAY    | 33 |
| EASTER          | 34 |
| FATHER'S DAY    | 35 |

J4185

J4186

A beautiful range of gold foiled Father's Day Cards. The cards come with white laid envelopes measuring 125 x 175 mm. They are blank inside for your own message. The card and envelope are held together with a peelable clasp label.