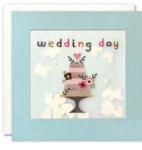

PP4560

Our hand finished Shakies cards are filled with coloured paper confetti. The image is printed on translucent paper which shows the paper confetti behind. The cards come with white laid or coloured envelopes as shown in the photos. The envelopes measure 130 x 130 mm and the cards are blank inside for your own message. The card and envelope are held together with a peelable clasp label. Spinner available, see back page for details.