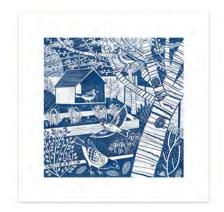

A range of high quality art prints for adults and children. Printed on heavyweight acid-free paper using light fast inks. Presented in protective cardboard packaging which is plastic free and 100% recyclable. The prints measure 300 x 300 mm including the white border. The packaging measures  $302 \times 302 \times 5$  mm. Sold unframed.

### ART PRINTS

Y4547

NEW

Y4548

NEW

Y4517

Y4518

Y4519