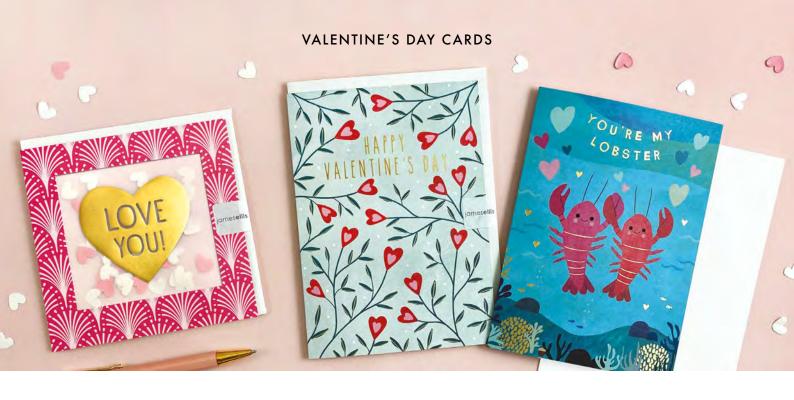

PP4218

PP4219

PP4220

£1.45 each (RRP £3.50) sold in units of 6

A beautiful range of gold foiled Valentine's Day Cards. The text on the front of the card and elements within the design are foiled in gold. The cards come with white laid envelopes measuring 125 x 175 mm. They are blank inside for your own message. The card and envelope are held together with a peelable clasp label.