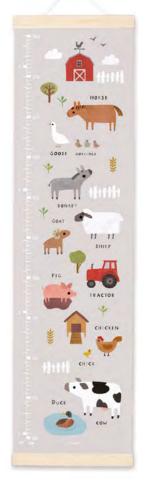

### HEIGHT CHARTS

### Made in Bristol, England

High quality canvas height charts with wooden hangers. The charts are printed on 260gsm tear-proof canvas, and weighted at the top and bottom with pine wood bars. There is a ribbon hanger at the top of each chart. They are packed in a high quality cardboard box, with a label on the front showing the design inside. The charts measure 297 x 1118 mm, the box measures 300 x 80 x 80 mm. Each chart is printed and hand assembled in the UK.

# £12.50 each (RRP £30) sold individually

MBHC4472

NEW

MBHC4473

NEW

MBHC3254

MBHC4324

MBHC3635