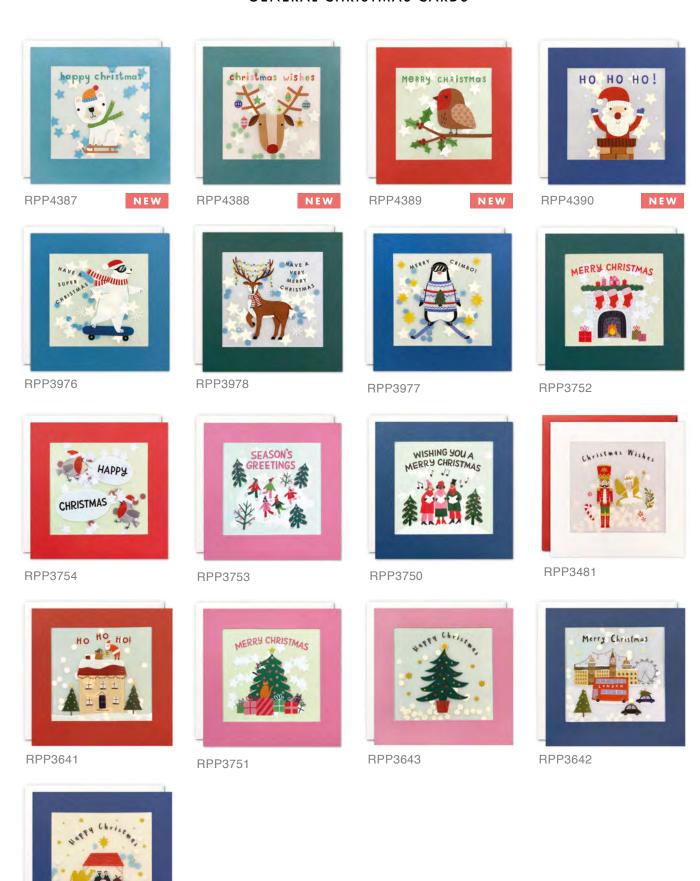

### GENERAL CHRISTMAS CARDS

Free UK Delivery on orders of £150 & over, otherwise £7 carriage I No minimum order I Order online at trade.jamesellis.com James Ellis Stevens Ltd, 5.12 Paintworks, Bath Road, Bristol, BS4 3EH, UK | 0117 927 7667 | info@jamesellis.com

RPP3644

All designs are available as single cards (RQ codes) or as a pack of 5 as pictured here (RMQ codes)

A range of high quality mini Christmas cards, available to buy as single cards or packs of 5. Elements within the design are foiled in gold. The cards measure 90 x 120 mm and come with white laid envelopes measuring 95 x 125 mm. The message inside reads either 'Merry Christmas' or 'Happy Christmas'. The thank you card is blank inside. The single cards and envelopes are held together with a peelable clasp label. The packs are packaged in a recyclable cardboard box with a fold up euro tabbed header. The box measures  $100 \times 130 \times 15$  mm.

\$1NGLE CARDS (RQ CODES) £0.82 each (RRP £1.95) sold in units of 6 PACKS OF 5 (RMQ CODES) £2.48 each (RRP £5.95) sold in units of 6 Proceeds from this card range help support our rivers and oceans. Find out more at jamesellis.com/minnows