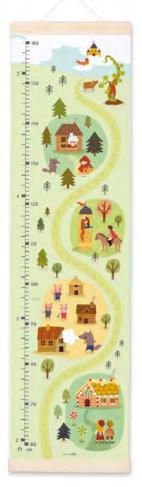

### HEIGHT CHARTS

### Made in Bristol, England

High quality canvas height charts with wooden hangers. The charts are printed on 260gsm tear-proof canvas, and weighted at the top and bottom with pine wood bars. There is a ribbon hanger at the top of each chart. They are packed in a high quality cardboard box, with a label on the front showing the design inside. The charts measure 297 x 1118 mm, the box measures 300 x 80 x 80 mm. Each chart is printed and hand assembled in the UK.

# £12.50 each (RRP £30) sold individually

MBHC4472

NEW

MBHC4473

NEW

MBHC3254

MBHC4324

MBHC3635