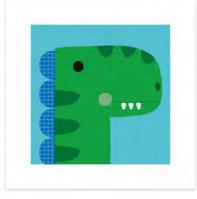

A range of high quality art prints for adults and children. Printed on heavyweight acid-free paper using light fast inks. Presented in protective cardboard packaging which is plastic free and 100% recyclable. The prints measure 300 x 300 mm including the white border. The packaging measures  $302 \times 302 \times 5$  mm. Sold unframed.

### ART PRINTS

Y4547

NEW

Y4548

NEW

Y4517

Y4518

Y4519