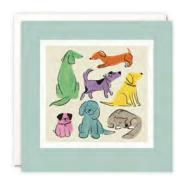

#### **BLANK CARDS**

A range of high quality blank greetings cards, printed on 100% recycled white board. The image is printed within a debossed white square and framed with a coloured border. The cards come with white laid envelopes measuring 155 x 155 mm. They are blank inside for your own message. The card and envelope are held together with a peelable clasp label.

£1.25 each (RRP £3.00) sold in units of 6