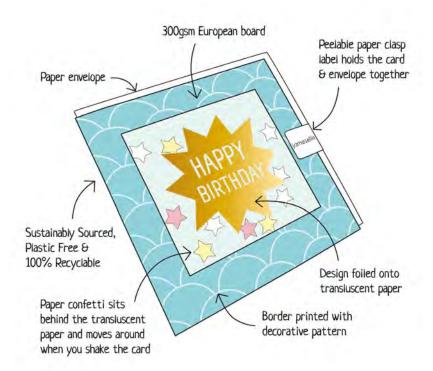

#### **BIRTHDAY & OCCASIONS CARDS**

Our hand finished Deco Shakies cards are filled with coloured paper confetti. The image is foiled on translucent paper which shows the paper confetti behind and the border is printed with a decorative pattern. The cards come with white laid envelopes measuring 130 x 130 mm and are blank inside for your own message. The card and envelope are held together with a peelable clasp label. Spinner available, see back page for details.