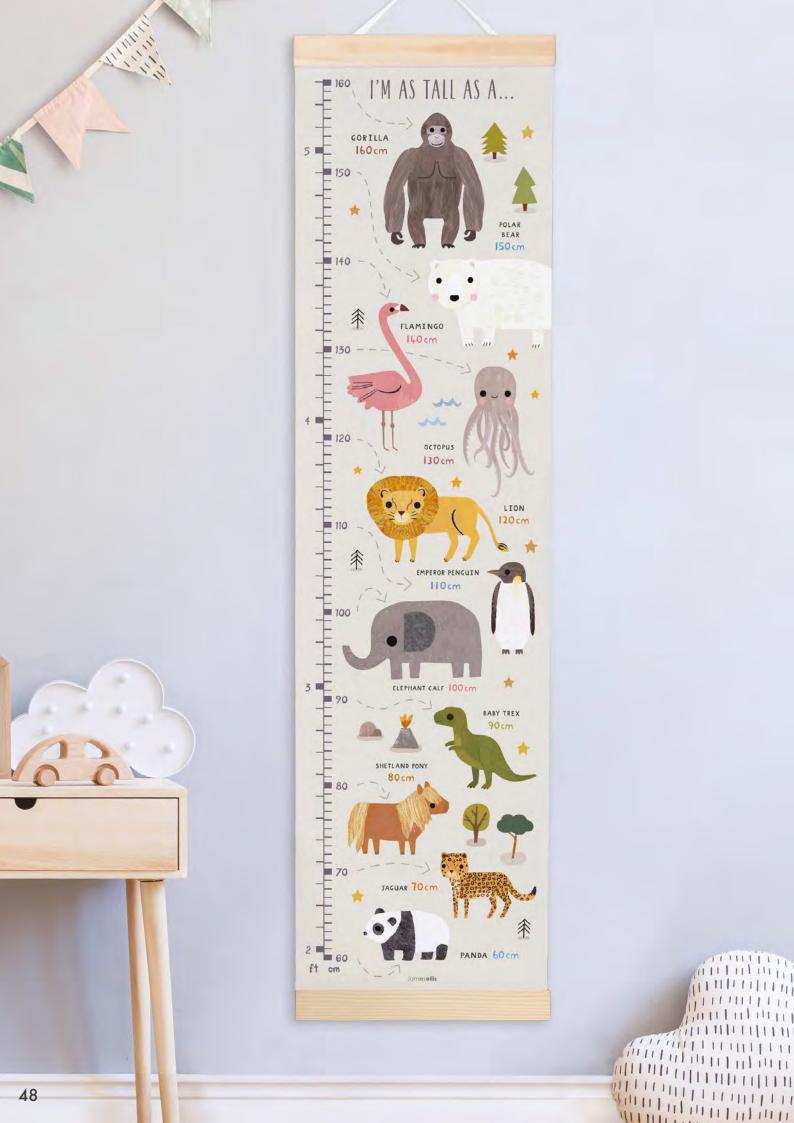

### HEIGHT CHARTS

### Made in Bristol, England

High quality canvas height charts with wooden hangers. The charts are printed on 260gsm tear-proof canvas, and weighted at the top and bottom with pine wood bars. There is a ribbon hanger at the top of each chart. They are packed in a high quality cardboard box, with a label on the front showing the design inside. The charts measure 297 x 1118 mm, the box measures 300 x 80 x 80 mm. Each chart is printed and hand assembled in the UK.

# £12.50 each (RRP £30) sold individually

MBHC4472

NEW

MBHC4473

NEW

MBHC3254

MBHC4324

MBHC3635