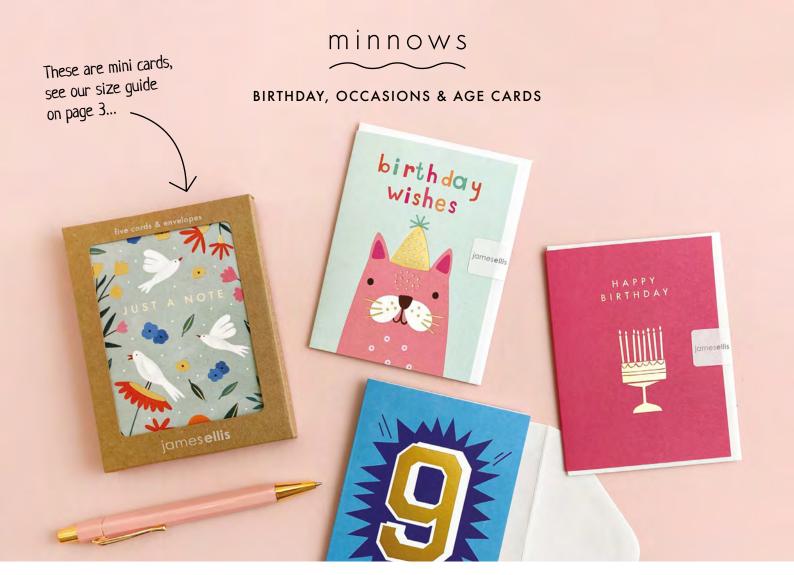

A range of high quality mini birthday, age and occasions cards. Elements within the design are foiled in gold. The cards measure 90 x 120 mm and come with white laid envelopes measuring 95 x 125 mm. They are blank inside for your own message. The single cards and envelopes are held together with a peelable clasp label. The packs are packaged in a recyclable cardboard box with a fold up euro tabbed header. The box measures  $100 \times 130 \times 15 \text{ mm}$ .

\$1NGLE CARDS (Q CODES) £0.82 each (RRP £1.95) sold in units of 6 PACKS OF 5 (MQ CODES) £2.48 each (RRP £5.95) sold in units of 6 Proceeds from this card range help support our rivers and oceans. Find out more at jamesellis.com/minnows