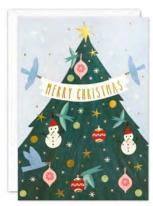

## **CHRISTMAS**

| SUNBEAMS 36                |
|----------------------------|
| PAINTWORKS 37              |
| PAPER SHAKIES relations 38 |
| PAPER SHAKIES general 39   |
| MINNOWS 40 - 41            |

£1.20 each (RRP £2.95) sold in units of 6

A range of high quality general Christmas cards. The text on the front of the card and elements within the design are foiled in gold. The cards come with white laid envelopes measuring 125 x 175 mm. The message inside reads 'Merry Christmas and Happy New Year'. The card and envelope are held together with a peelable clasp label.

# £1.20 each (RRP £2.95) sold in units of 6

RJ4376

RJ4378

RJ4379 RJ4380

A range of high quality blank Christmas cards, printed on 100% recycled white board. The image is printed within a debossed white square and framed with a coloured border. The cards come with white laid envelopes measuring 155 x 155 mm. They are blank inside for your own message. The card and envelope are held together with a peelable clasp label.