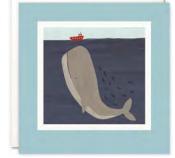

#### **BLANK CARDS**

A range of high quality blank greetings cards, printed on 100% recycled white board. The image is printed within a debossed white square and framed with a coloured border. The cards come with white laid envelopes measuring 155 x 155 mm. They are blank inside for your own message. The card and envelope are held together with a peelable clasp label.

£1.25 each (RRP £3.00) sold in units of 6