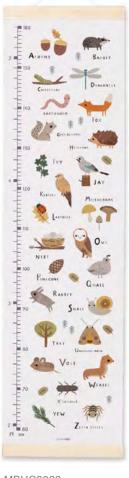

### HEIGHT CHARTS

### Made in Bristol, England

High quality canvas height charts with wooden hangers. The charts are printed on 260gsm tear-proof canvas, and weighted at the top and bottom with pine wood bars. There is a ribbon hanger at the top of each chart. They are packed in a high quality cardboard box, with a label on the front showing the design inside. The charts measure 297 x 1118 mm, the box measures 300 x 80 x 80 mm. Each chart is printed and hand assembled in the UK.

# £12.50 each (RRP £30) sold individually

MBHC4472

NEW

MBHC4473

NEW

MBHC3254

MBHC4324

MBHC3635