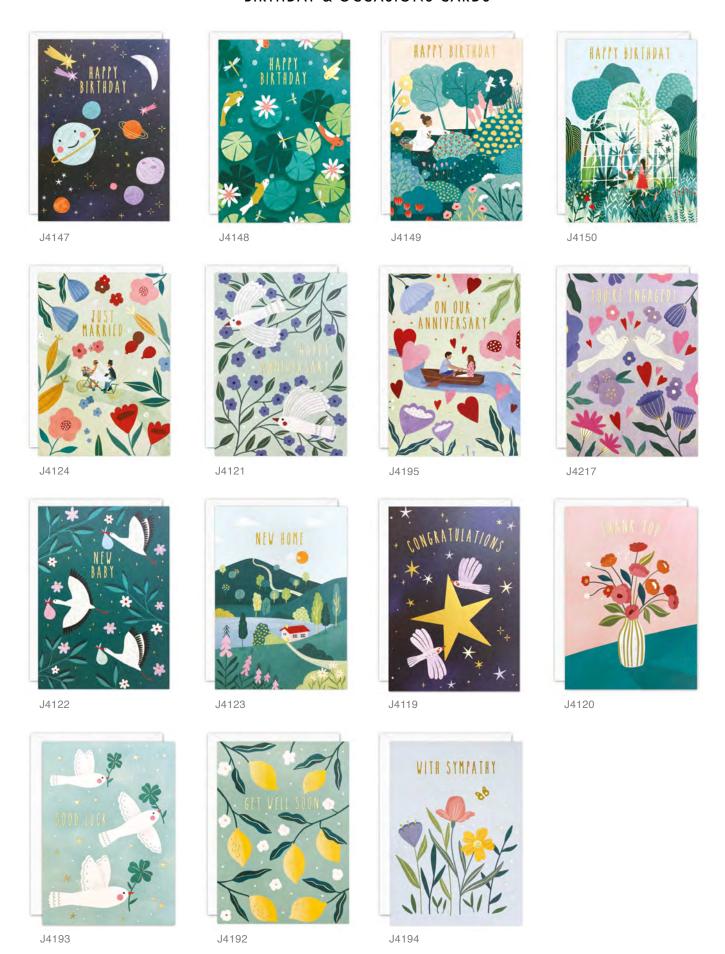

#### **BIRTHDAY & OCCASIONS CARDS**

Our hand finished Deco Shakies cards are filled with coloured paper confetti. The image is foiled on translucent paper which shows the paper confetti behind and the border is printed with a decorative pattern. The cards come with white laid envelopes measuring 130 x 130 mm and are blank inside for your own message. The card and envelope are held together with a peelable clasp label. Spinner available, see back page for details.

#### **BIRTHDAY CARDS**

J4189

J4190

A range of beautiful birthday, age, relations and occasions cards. The text on the front of the card and elements within the design are foiled in gold. The cards come with white laid envelopes measuring 125 x 175 mm. They are blank inside for your own message. The card and envelope are held together with a peelable clasp label.

# £1.20 each (RRP £2.95) sold in units of 6

J4191

J4144

J4145

14146