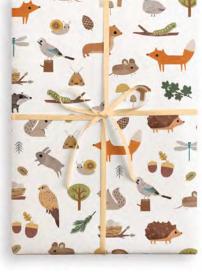

## WRAPPING PAPER

A range of beautiful high quality wrapping paper for adults and children. Printed on 100gsm uncoated paper, plastic free and 100% recyclable. Each sheet measures 500 x 700 mm. Sold in trade units of 25 sheets. Your order will be sent without plastic packaging, flat in a box and separated by design.

### WRAPPING PAPER

W4511 **NEW** 

W4429

W4427

W4430

W4426

W4425

W4432