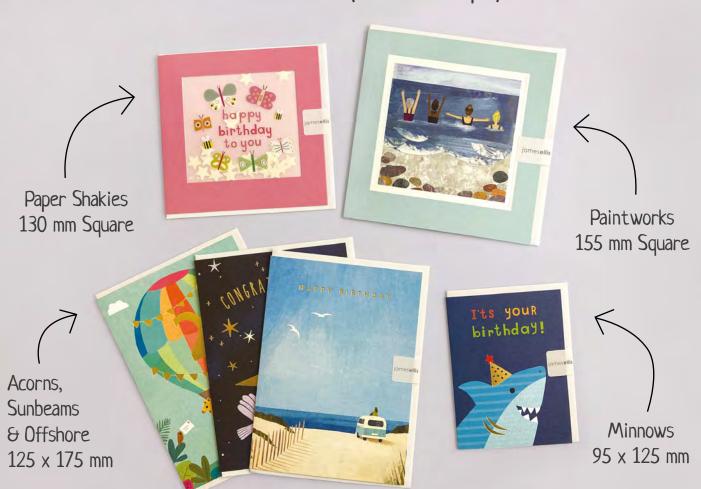

#### **BIRTHDAY & OCCASIONS CARDS**

Our hand finished Deco Shakies cards are filled with coloured paper confetti. The image is foiled on translucent paper which shows the paper confetti behind and the border is printed with a decorative pattern. The cards come with white laid envelopes measuring 130 x 130 mm and are blank inside for your own message. The card and envelope are held together with a peelable clasp label. Spinner available, see back page for details.

PP4560

Our hand finished Shakies cards are filled with coloured paper confetti. The image is printed on translucent paper which shows the paper confetti behind. The cards come with white laid or coloured envelopes as shown in the photos. The envelopes measure 130 x 130 mm and the cards are blank inside for your own message. The card and envelope are held together with a peelable clasp label. Spinner available, see back page for details.

PP4332

PP3551

PP4205

A new range of beautiful high quality birthday cards. The text on the front of each card is foiled in gold. They are blank inside for your own message. The cards come with white laid envelopes measuring 125 x 175 mm. The card and envelope are held together with a peelable clasp label.

#### **BLANK CARDS**

A range of high quality blank greetings cards, printed on 100% recycled white board. The image is printed within a debossed white square and framed with a coloured border. The cards come with white laid envelopes measuring 155 x 155 mm. They are blank inside for your own message. The card and envelope are held together with a peelable clasp label.

A range of high quality mini birthday, age and occasions cards. Elements within the design are foiled in gold. The cards measure 90 x 120 mm and come with white laid envelopes measuring 95 x 125 mm. They are blank inside for your own message. The single cards and envelopes are held together with a peelable clasp label. The packs are packaged in a recyclable cardboard box with a fold up euro tabbed header. The box measures  $100 \times 130 \times 15 \text{ mm}$ .