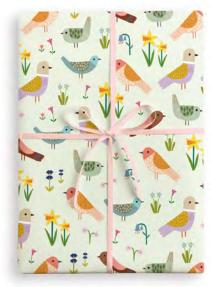

## WRAPPING PAPER

A range of beautiful high quality wrapping paper for adults and children. Printed on 100gsm uncoated paper, plastic free and 100% recyclable. Each sheet measures 500 x 700 mm. Sold in trade units of 25 sheets. Your order will be sent without plastic packaging, flat in a box and separated by design.

### WRAPPING PAPER

W4511 **NEW** 

W4429

W4427

W4430

W4426

W4425

W4432