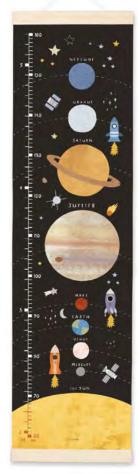

### HEIGHT CHARTS

### Made in Bristol, England

High quality canvas height charts with wooden hangers. The charts are printed on 260gsm tear-proof canvas, and weighted at the top and bottom with pine wood bars. There is a ribbon hanger at the top of each chart. They are packed in a high quality cardboard box, with a label on the front showing the design inside. The charts measure 297 x 1118 mm, the box measures 300 x 80 x 80 mm. Each chart is printed and hand assembled in the UK.

# £12.50 each (RRP £30) sold individually

MBHC4472

NEW

MBHC4473

NEW

MBHC3254

MBHC4324

MBHC3635