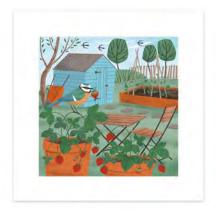

A range of high quality art prints for adults and children. Printed on heavyweight acid-free paper using light fast inks. Presented in protective cardboard packaging which is plastic free and 100% recyclable. The prints measure 300 x 300 mm including the white border. The packaging measures  $302 \times 302 \times 5$  mm. Sold unframed.

### ART PRINTS

Y4527

Y4528

Y4529

Y4549

NEW

Y4550 **NEW** 

Y4551