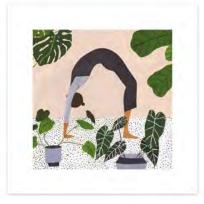

A range of high quality art prints for adults and children. Printed on heavyweight acid-free paper using light fast inks. Presented in protective cardboard packaging which is plastic free and 100% recyclable. The prints measure 300 x 300 mm including the white border. The packaging measures  $302 \times 302 \times 5$  mm. Sold unframed.

### ART PRINTS

Y4547

NEW

Y4548

NEW

Y4517

Y4518

Y4519

Y4520

Y4521

Y4522

Y4523

Y4524

Y4525

Y4526

### ART PRINTS

Y4527

Y4528

Y4529

Y4549

NEW

Y4550 **NEW** 

Y4551

NEW

Y4531

Y4532

Y4533

Y4535 Y4536