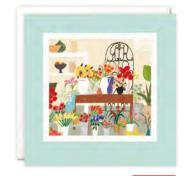

#### **BLANK CARDS**

A range of high quality blank greetings cards, printed on 100% recycled white board. The image is printed within a debossed white square and framed with a coloured border. The cards come with white laid envelopes measuring 155 x 155 mm. They are blank inside for your own message. The card and envelope are held together with a peelable clasp label.

£1.25 each (RRP £3.00) sold in units of 6