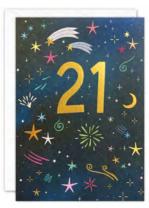

#### AGE CARDS

A range of colourful birthday, age and occasions cards. The text / numbers on the front of the card and elements within the design are foiled in gold. The cards come with white laid envelopes measuring  $125 \times 175$  mm. They are blank inside for your own message. The card and envelope are held together with a peelable clasp label.

£1.20 each (RRP £2.95) sold in units of 6

HC4088

HC4089

HC4090

HC4091

HC4092

HC4093

HC4196