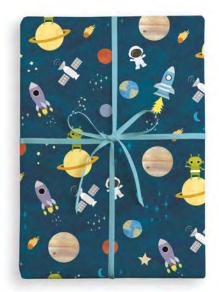

## WRAPPING PAPER

A range of beautiful high quality wrapping paper for adults and children. Printed on 100gsm uncoated paper, plastic free and 100% recyclable. Each sheet measures 500 x 700 mm. Sold in trade units of 25 sheets. Your order will be sent without plastic packaging, flat in a box and separated by design.

£0.83 each (RRP £2.00) sold in units of 25

NEW

W4512

NEW

NEW