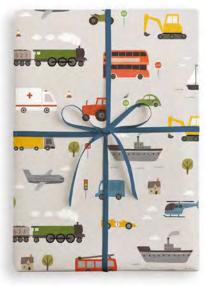

## WRAPPING PAPER

A range of beautiful high quality wrapping paper for adults and children. Printed on 100gsm uncoated paper, plastic free and 100% recyclable. Each sheet measures 500 x 700 mm. Sold in trade units of 25 sheets. Your order will be sent without plastic packaging, flat in a box and separated by design.

£0.83 each (RRP £2.00) sold in units of 25

NEW

W4512

NEW

NEW