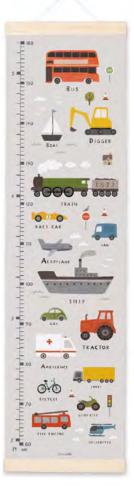

### HEIGHT CHARTS

### Made in Bristol, England

High quality canvas height charts with wooden hangers. The charts are printed on 260gsm tear-proof canvas, and weighted at the top and bottom with pine wood bars. There is a ribbon hanger at the top of each chart. They are packed in a high quality cardboard box, with a label on the front showing the design inside. The charts measure 297 x 1118 mm, the box measures 300 x 80 x 80 mm. Each chart is printed and hand assembled in the UK.

# £12.50 each (RRP £30) sold individually

MBHC4472

NEW

MBHC4473

NEW

MBHC3254

MBHC4324

MBHC3635