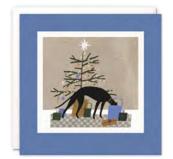

#### **BLANK CARDS**

A range of high quality blank greetings cards, printed on 100% recycled white board. The image is printed within a debossed white square and framed with a coloured border. The cards come with white laid envelopes measuring 155 x 155 mm. They are blank inside for your own message. The card and envelope are held together with a peelable clasp label.