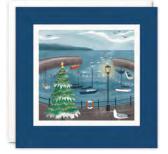

#### **BLANK CARDS**

A range of high quality blank greetings cards, printed on 100% recycled white board. The image is printed within a debossed white square and framed with a coloured border. The cards come with white laid envelopes measuring 155 x 155 mm. They are blank inside for your own message. The card and envelope are held together with a peelable clasp label.