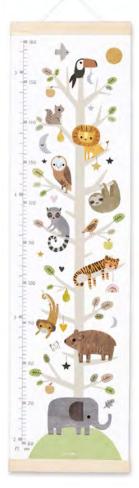

### HEIGHT CHARTS

### Made in Bristol, England

High quality canvas height charts with wooden hangers. The charts are printed on 260gsm tear-proof canvas, and weighted at the top and bottom with pine wood bars. There is a ribbon hanger at the top of each chart. They are packed in a high quality cardboard box, with a label on the front showing the design inside. The charts measure 297 x 1118 mm, the box measures 300 x 80 x 80 mm. Each chart is printed and hand assembled in the UK.

# £12.50 each (RRP £30) sold individually

MBHC4472

NEW

MBHC4473

NEW

MBHC3254

MBHC4324

MBHC3635