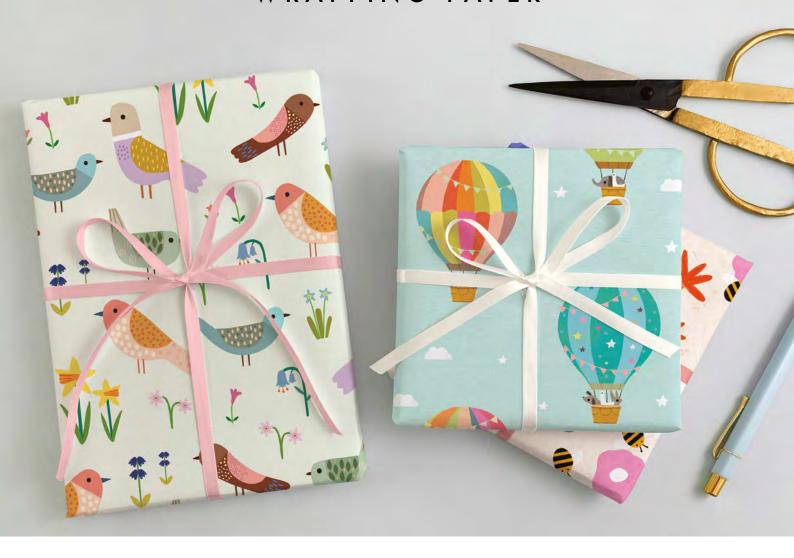

## WRAPPING PAPER

A range of beautiful high quality wrapping paper for adults and children. Printed on 100gsm uncoated paper, plastic free and 100% recyclable. Each sheet measures 500 x 700 mm. Sold in trade units of 25 sheets. Your order will be sent without plastic packaging, flat in a box and separated by design.

£0.83 each (RRP £2.00) sold in units of 25

NEW

W4512

NEW

NEW