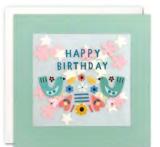

PP4560

Our hand finished Shakies cards are filled with coloured paper confetti. The image is printed on translucent paper which shows the paper confetti behind. The cards come with white laid or coloured envelopes as shown in the photos. The envelopes measure 130 x 130 mm and the cards are blank inside for your own message. The card and envelope are held together with a peelable clasp label. Spinner available, see back page for details.