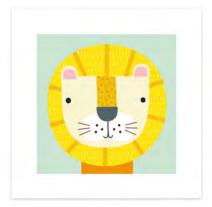

A range of high quality art prints for adults and children. Printed on heavyweight acid-free paper using light fast inks. Presented in protective cardboard packaging which is plastic free and 100% recyclable. The prints measure 300 x 300 mm including the white border. The packaging measures  $302 \times 302 \times 5$  mm. Sold unframed.

### ART PRINTS

Y4547

NEW

Y4548

NEW

Y4517

Y4518

Y4519