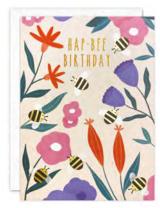

#### **BIRTHDAY & OCCASIONS CARDS**

Our hand finished Deco Shakies cards are filled with coloured paper confetti. The image is foiled on translucent paper which shows the paper confetti behind and the border is printed with a decorative pattern. The cards come with white laid envelopes measuring 130 x 130 mm and are blank inside for your own message. The card and envelope are held together with a peelable clasp label. Spinner available, see back page for details.