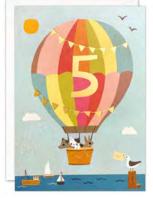

#### **BIRTHDAY & OCCASIONS CARDS**

Our hand finished Deco Shakies cards are filled with coloured paper confetti. The image is foiled on translucent paper which shows the paper confetti behind and the border is printed with a decorative pattern. The cards come with white laid envelopes measuring 130 x 130 mm and are blank inside for your own message. The card and envelope are held together with a peelable clasp label. Spinner available, see back page for details.