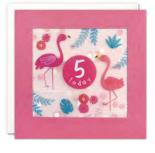

PP4560

Our hand finished Shakies cards are filled with coloured paper confetti. The image is printed on translucent paper which shows the paper confetti behind. The cards come with white laid or coloured envelopes as shown in the photos. The envelopes measure 130 x 130 mm and the cards are blank inside for your own message. The card and envelope are held together with a peelable clasp label. Spinner available, see back page for details.