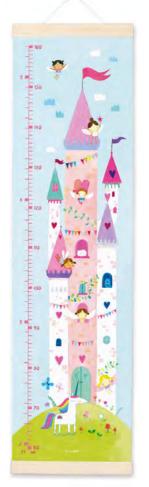

### HEIGHT CHARTS

### Made in Bristol, England

High quality canvas height charts with wooden hangers. The charts are printed on 260gsm tear-proof canvas, and weighted at the top and bottom with pine wood bars. There is a ribbon hanger at the top of each chart. They are packed in a high quality cardboard box, with a label on the front showing the design inside. The charts measure 297 x 1118 mm, the box measures 300 x 80 x 80 mm. Each chart is printed and hand assembled in the UK.

# £12.50 each (RRP £30) sold individually

MBHC4472

NEW

MBHC4473

NEW

MBHC3254

MBHC4324

MBHC3635