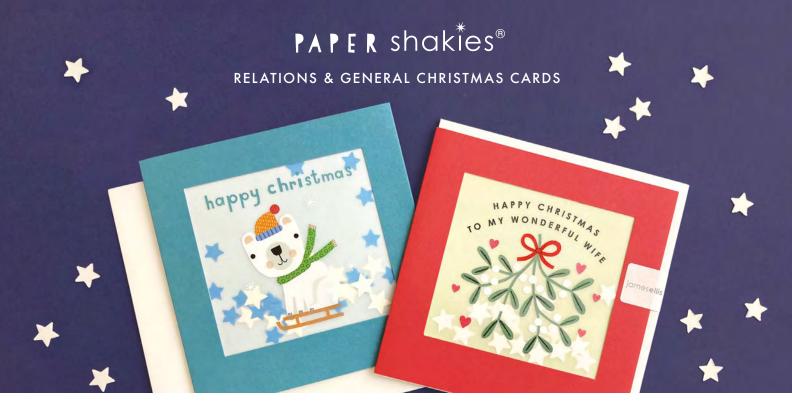

## **CHRISTMAS**

| SUNBEAMS 36                |
|----------------------------|
| PAINTWORKS 37              |
| PAPER SHAKIES relations 38 |
| PAPER SHAKIES general 39   |
| MINNOWS 40 - 41            |

Hand finished Shakies cards filled with paper confetti. The image is printed on translucent paper which shows the confetti behind. The cards measure 125 x 125 mm and come with white laid envelopes measuring 130 x 130 mm. The message inside the general cards reads 'Merry Christmas and Happy New Year'. Each relations card has an appropriate message inside such as 'With love at Christmas'. The card and envelope are held together with a peelable clasp label.