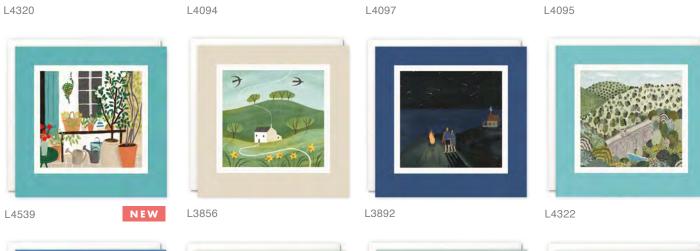

#### **BLANK CARDS**

A range of high quality blank greetings cards, printed on 100% recycled white board. The image is printed within a debossed white square and framed with a coloured border. The cards come with white laid envelopes measuring 155 x 155 mm. They are blank inside for your own message. The card and envelope are held together with a peelable clasp label.

£1.25 each (RRP £3.00) sold in units of 6

### **BLANK CARDS**

L4466

L4325

L3833

L3834