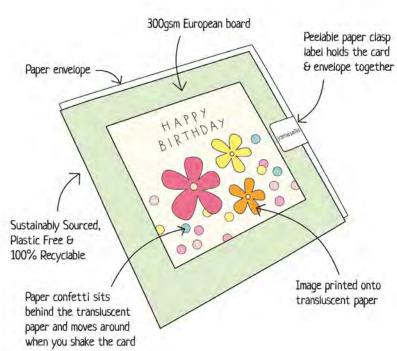

# Unwrapped cards

All of the cards in this catalogue are supplied unwrapped. Our single cards use either a peelable clasp label or a translucent paper band to hold together the envelope and the card. We also pack trade units of cards in glassine paper bags instead of plastic. We strongly believe this is the right thing to do and we're committed to producing all new ranges without plastic packaging.

#### **BIRTHDAY & OCCASIONS CARDS**

Our hand finished Deco Shakies cards are filled with coloured paper confetti. The image is foiled on translucent paper which shows the paper confetti behind and the border is printed with a decorative pattern. The cards come with white laid envelopes measuring 130 x 130 mm and are blank inside for your own message. The card and envelope are held together with a peelable clasp label. Spinner available, see back page for details.

PP4560

Our hand finished Shakies cards are filled with coloured paper confetti. The image is printed on translucent paper which shows the paper confetti behind. The cards come with white laid or coloured envelopes as shown in the photos. The envelopes measure 130 x 130 mm and the cards are blank inside for your own message. The card and envelope are held together with a peelable clasp label. Spinner available, see back page for details.