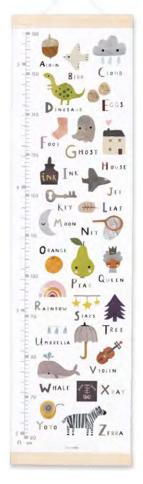

### HEIGHT CHARTS

### Made in Bristol, England

High quality canvas height charts with wooden hangers. The charts are printed on 260gsm tear-proof canvas, and weighted at the top and bottom with pine wood bars. There is a ribbon hanger at the top of each chart. They are packed in a high quality cardboard box, with a label on the front showing the design inside. The charts measure 297 x 1118 mm, the box measures 300 x 80 x 80 mm. Each chart is printed and hand assembled in the UK.

# £12.50 each (RRP £30) sold individually

MBHC4472

NEW

MBHC4473

NEW

MBHC3254

MBHC4324

MBHC3635