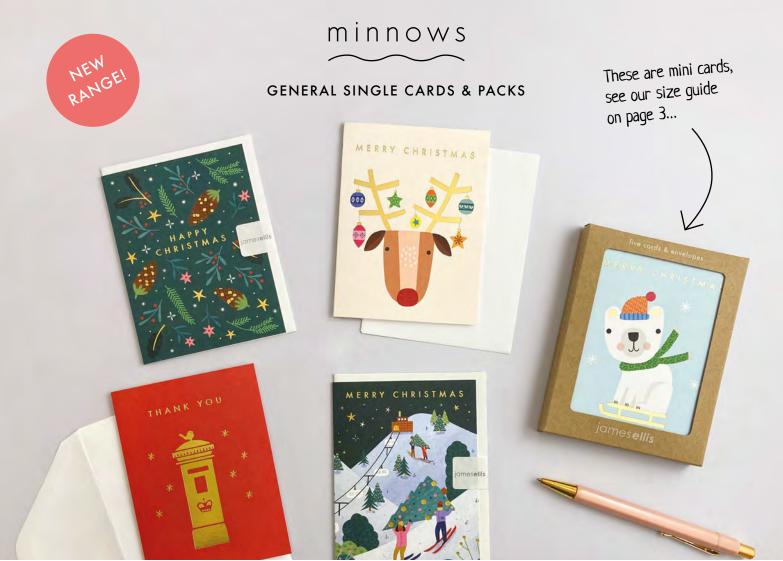

RPP3644

All designs are available as single cards (RQ codes) or as a pack of 5 as pictured here (RMQ codes)

A range of high quality mini Christmas cards, available to buy as single cards or packs of 5. Elements within the design are foiled in gold. The cards measure 90 x 120 mm and come with white laid envelopes measuring 95 x 125 mm. The message inside reads either 'Merry Christmas' or 'Happy Christmas'. The thank you card is blank inside. The single cards and envelopes are held together with a peelable clasp label. The packs are packaged in a recyclable cardboard box with a fold up euro tabbed header. The box measures  $100 \times 130 \times 15$  mm.

\$1NGLE CARDS (RQ CODES) £0.82 each (RRP £1.95) sold in units of 6 PACKS OF 5 (RMQ CODES) £2.48 each (RRP £5.95) sold in units of 6 Proceeds from this card range help support our rivers and oceans. Find out more at jamesellis.com/minnows

#### **GENERAL SINGLE CARDS & PACKS**

Single RQ4364 Pack RMQ4364 NEW

Single RQ4365 RMQ4365 Pack NEW

Single RQ4366 Pack RMQ4366 NEW

Single RQ4367 Pack RMQ4367 NEW

Single RQ4368 Pack RMQ4368 NEW

RQ4369 Single Pack RMQ4369 NEW