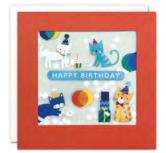

A range of high quality mini birthday, age and occasions cards. Elements within the design are foiled in gold. The cards measure 90 x 120 mm and come with white laid envelopes measuring 95 x 125 mm. They are blank inside for your own message. The single cards and envelopes are held together with a peelable clasp label. The packs are packaged in a recyclable cardboard box with a fold up euro tabbed header. The box measures  $100 \times 130 \times 15 \text{ mm}$ .

\$1NGLE CARDS (Q CODES) £0.82 each (RRP £1.95) sold in units of 6 PACKS OF 5 (MQ CODES) £2.48 each (RRP £5.95) sold in units of 6 Proceeds from this card range help support our rivers and oceans. Find out more at jamesellis.com/minnows