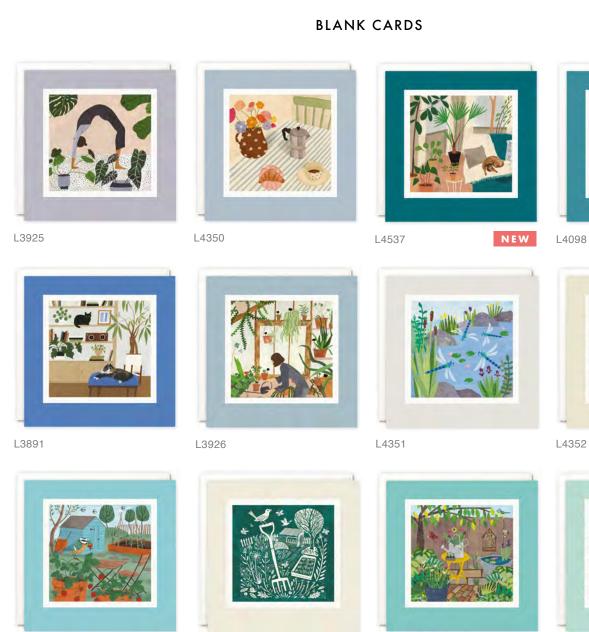

#### **BLANK CARDS**

A range of high quality blank greetings cards, printed on 100% recycled white board. The image is printed within a debossed white square and framed with a coloured border. The cards come with white laid envelopes measuring 155 x 155 mm. They are blank inside for your own message. The card and envelope are held together with a peelable clasp label.

£1.25 each (RRP £3.00) sold in units of 6