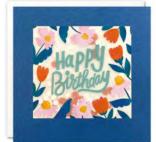

#### **BIRTHDAY & OCCASIONS CARDS**

Our hand finished Deco Shakies cards are filled with coloured paper confetti. The image is foiled on translucent paper which shows the paper confetti behind and the border is printed with a decorative pattern. The cards come with white laid envelopes measuring 130 x 130 mm and are blank inside for your own message. The card and envelope are held together with a peelable clasp label. Spinner available, see back page for details.