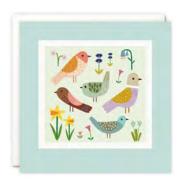

#### **BLANK CARDS**

A range of high quality blank greetings cards, printed on 100% recycled white board. The image is printed within a debossed white square and framed with a coloured border. The cards come with white laid envelopes measuring 155 x 155 mm. They are blank inside for your own message. The card and envelope are held together with a peelable clasp label.

£1.25 each (RRP £3.00) sold in units of 6