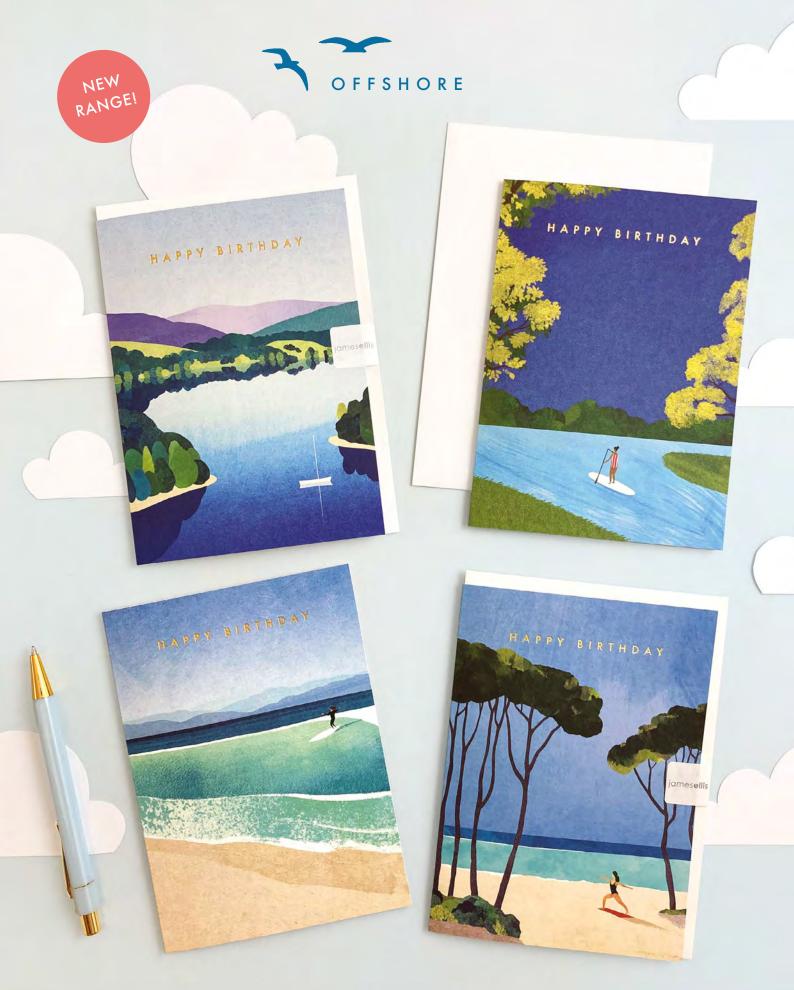

#### **BIRTHDAY & OCCASIONS CARDS**

Our hand finished Deco Shakies cards are filled with coloured paper confetti. The image is foiled on translucent paper which shows the paper confetti behind and the border is printed with a decorative pattern. The cards come with white laid envelopes measuring 130 x 130 mm and are blank inside for your own message. The card and envelope are held together with a peelable clasp label. Spinner available, see back page for details.