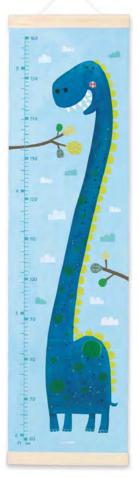

### HEIGHT CHARTS

### Made in Bristol, England

High quality canvas height charts with wooden hangers. The charts are printed on 260gsm tear-proof canvas, and weighted at the top and bottom with pine wood bars. There is a ribbon hanger at the top of each chart. They are packed in a high quality cardboard box, with a label on the front showing the design inside. The charts measure 297 x 1118 mm, the box measures 300 x 80 x 80 mm. Each chart is printed and hand assembled in the UK.

# £12.50 each (RRP £30) sold individually

MBHC4472

NEW

MBHC4473

NEW

MBHC3254

MBHC4324

MBHC3635