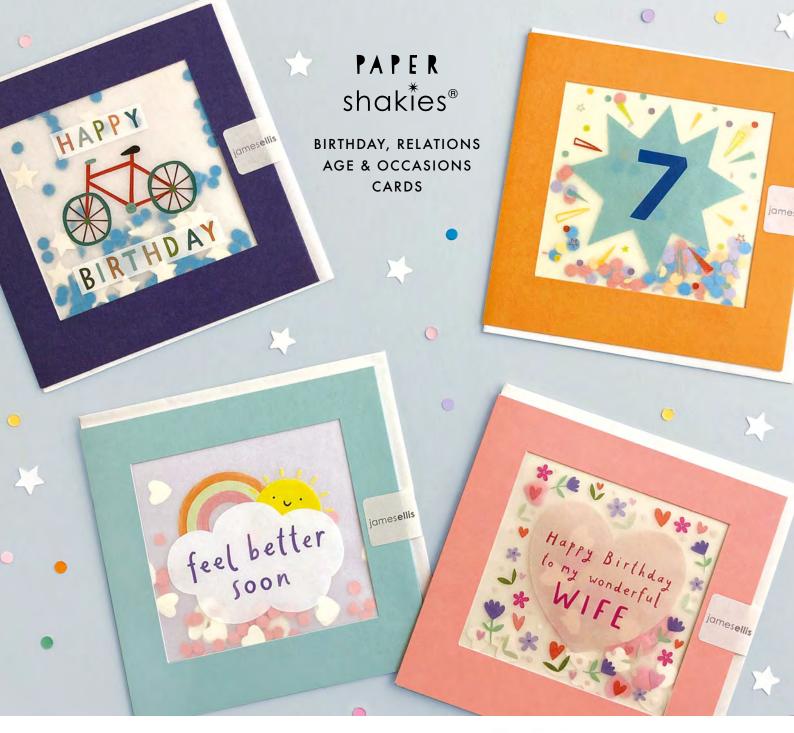

PP4560

Our hand finished Shakies cards are filled with coloured paper confetti. The image is printed on translucent paper which shows the paper confetti behind. The cards come with white laid or coloured envelopes as shown in the photos. The envelopes measure 130 x 130 mm and the cards are blank inside for your own message. The card and envelope are held together with a peelable clasp label. Spinner available, see back page for details.

£1.45 each (RRP £3.50) sold in units of 6