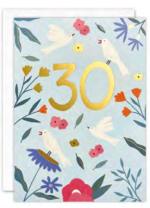

#### AGE CARDS

A range of colourful birthday, age and occasions cards. The text / numbers on the front of the card and elements within the design are foiled in gold. The cards come with white laid envelopes measuring  $125 \times 175$  mm. They are blank inside for your own message. The card and envelope are held together with a peelable clasp label.

£1.20 each (RRP £2.95) sold in units of 6

HC4088

HC4089

HC4090

HC4091

HC4092

HC4093

HC4196

HC4197

HC3999

HC4464

HC3996

HC4000

HC3997

HC4289

HC3998