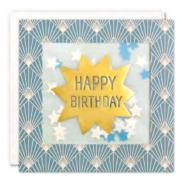

#### **BIRTHDAY & OCCASIONS CARDS**

Our hand finished Deco Shakies cards are filled with coloured paper confetti. The image is foiled on translucent paper which shows the paper confetti behind and the border is printed with a decorative pattern. The cards come with white laid envelopes measuring 130 x 130 mm and are blank inside for your own message. The card and envelope are held together with a peelable clasp label. Spinner available, see back page for details.