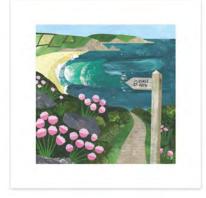

#### **BLANK CARDS**

A range of high quality blank greetings cards, printed on 100% recycled white board. The image is printed within a debossed white square and framed with a coloured border. The cards come with white laid envelopes measuring 155 x 155 mm. They are blank inside for your own message. The card and envelope are held together with a peelable clasp label.