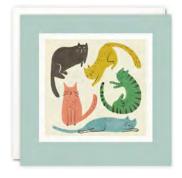

#### **BLANK CARDS**

A range of high quality blank greetings cards, printed on 100% recycled white board. The image is printed within a debossed white square and framed with a coloured border. The cards come with white laid envelopes measuring 155 x 155 mm. They are blank inside for your own message. The card and envelope are held together with a peelable clasp label.

£1.25 each (RRP £3.00) sold in units of 6