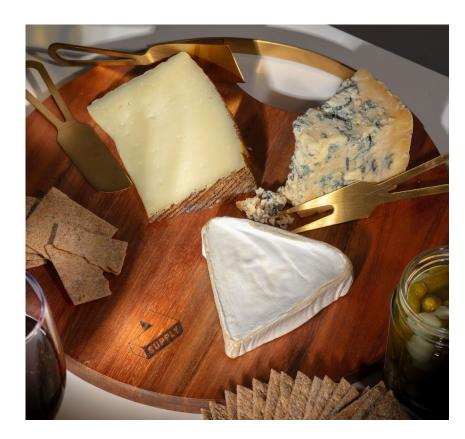

NEW - CHEESE & CHARCUTERIE BOARD

The foodie's ultimate friend, this beautifully crafted magnetic board with its refined aesthetic compliments any kitchen environment. Equipped with magnetic tools and designed to hang, this is one very cool board, strictly for the fully fledged aficionado