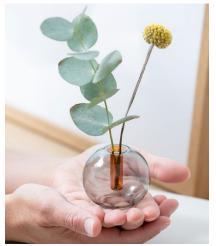

### **BUBBLE GLASS VASE**

Available in 2 sizes our Bubble Vases also feature our innovative reversible design. The mini vase sits neatly in your hands and displays simple sprigs beautifully. It also acts as an elegant incense stick holder. The larger size holds a small bouquet or a number of carefully selected stems.

 $\textbf{DIMENSIONS: MINI } dia \ 2.1 \times 1.9 \ in \ \big| \ dia \ 55 \times 49 \ mm \ \textbf{MED} \ dia \ 5.5 \times 4.9 \ in \ \big| \ dia \ 140 \times 125 \ mm$ 