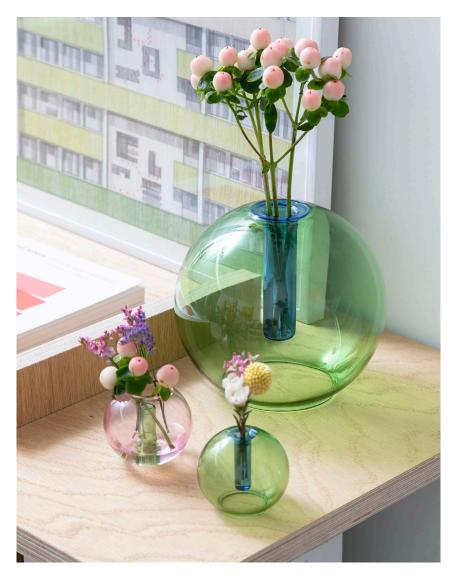

### **BUBBLE GLASS VASE**

Available in 2 sizes our Bubble Vases also feature our innovative reversible design. The mini vase sits neatly in your hands and displays simple sprigs beautifully. It also acts as an elegant incense stick holder. The larger size holds a small bouquet or a number of carefully selected stems.

 $\textbf{DIMENSIONS: MINI } dia \ 2.1 \times 1.9 \ in \ \big| \ dia \ 55 \times 49 \ mm \ \textbf{MED} \ dia \ 5.5 \times 4.9 \ in \ \big| \ dia \ 140 \times 125 \ mm$ 