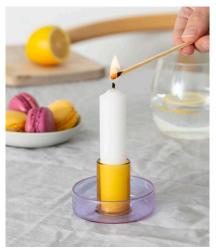

CANDLESTICK - MEDIUM AND TALL

Elevate your tablescape with our elegant glass candlestick holder. Create ambience in your home whilst keeping candles securely in place.

Handcrafted from borosilicate laboratory glass.