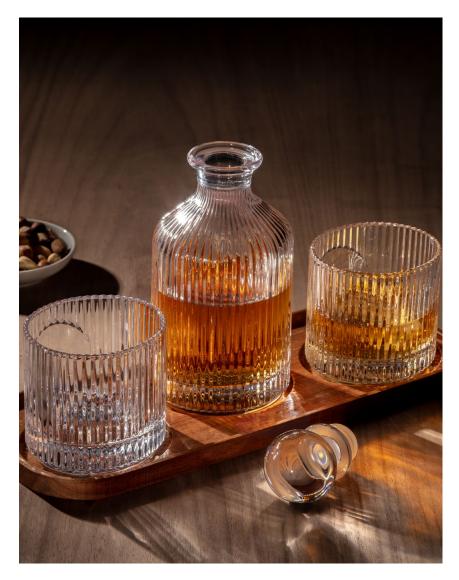

**NEW - LUXE DECANTER SET** 

Great whiskey deserves a great place to rest. This classically styled decanter and stacking glass set sits proudly on a sleek and contemporary wooden tray to compliment any whiskey aficionado's environment.