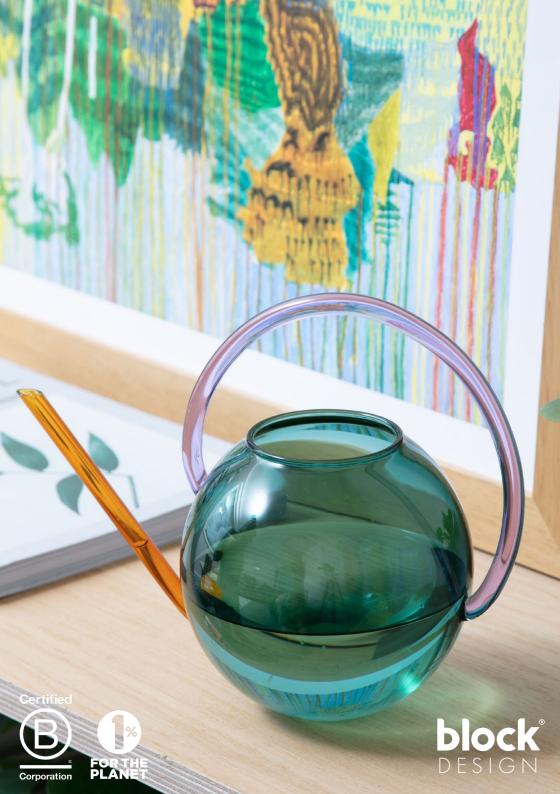

### **NEW - PABLO GLASS WATERING CAN**

Abstract shapes and bold colours are combined to ensure your plants are watered in style. Divided into three distinctive parts, the sculptural watering can displays beautiful exaggerated curves. Rich in color and composition, the design creates a striking piece for the home once plants have been tended to.

**DIMENSIONS** 10 x 7.8 x 5.5 inches | 255 x 198 x 140 mm

NEW - GLASS PABLO JUG

Our sculptural jug displays beautiful exaggerated curves, divided into three distinctive parts. Rich in color and composition, the design also acts as a unique vase once the drinks have been served. The design is also available in a smaller size, great for serving milk or sauces.