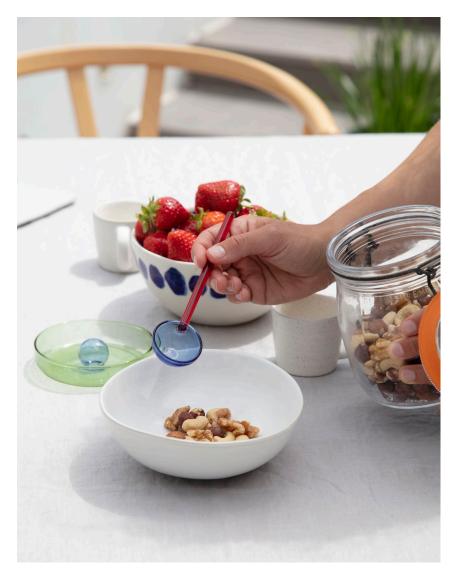

### DUO TONE SPOON

Food-grade spoons, handcrafted from borosilicate laboratory glass.

Perfect for spices, stirring your favourite drink or simply for display, our sculptural spoons bring colour and design to the table.

# **BUBBLE DISH**

Handmade borosilicate glass dish available in 2 sizes.

Perfect for the dining table, desk or bedside, our dish features a playful bubble around which to arrange snacks, stationery or jewellery.