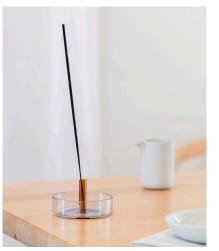

# GLASS INCENSE STICK HOLDER

The perfect pedestal for watching your incense burn. Incense is suspended securely in place whilst the glass dish base neatly catches ash as it burns.

Handcrafted from borosilicate laboratory glass.

**DIMENSIONS** dia  $2.7 \times 1.5$  inches | dia  $70 \times 40$  mm