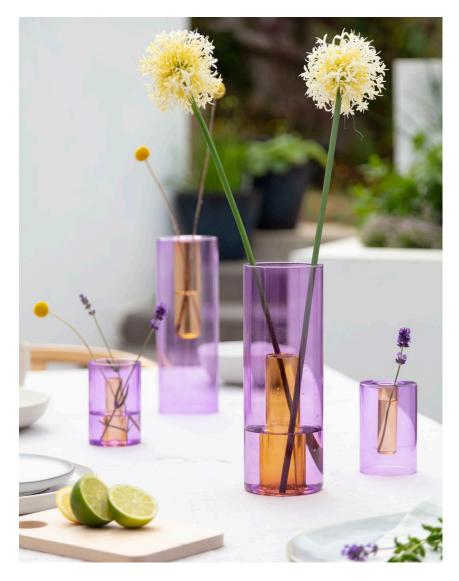

### REVERSIBLE GLASS VASE

The perfect vessel for arranging your favourite florals, from a single bud to a full bouquet. Use one way for a full arrangement or flip to create a single stem vase. The dual-purpose vase allows you to make the most of your bouquet. As flowers start to fade, flip the vase and breathe new life into the remaining stems.

**DIMENSIONS: LRG** dia  $3.14 \times 94$  inches | dia  $80 \times 240$  mm **SM** dia  $2.5 \times 4$  inches | dia  $65 \times 100$  mm