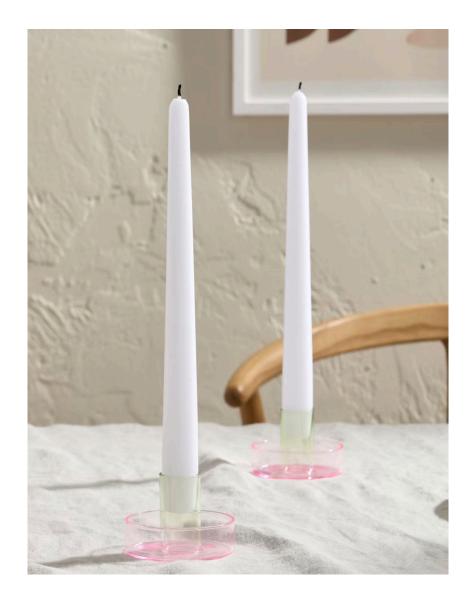

# DUO TONE CANDLESTICK HOLDER

The perfect pedestal for creative candlesticks. Candlesticks sit snugly in the centre whilst the glass dish base neatly catches wax as it melts.

Handcrafted from borosilicate laboratory glass.

**DIMENSIONS** dia  $1.8 \times 2.8 \times 2.8$  inches | dia  $70 \times 45$  mm