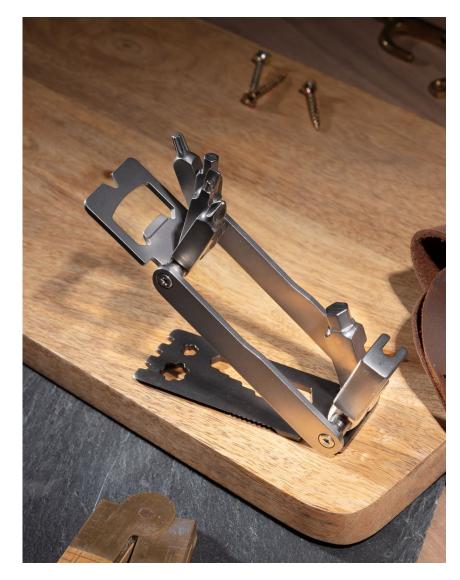

# **NEW - DELUXE MULTI-TOOL**

A dependable partner for all manner of scenarios, this weighty and rugged pocket tool is equally capable of repairing a bicycle chain as it is slicing, screwing and leveraging. Housed in a purposeful canvas case.

**BOX DIMENSIONS** 5.4 x 3.5 x 1.65 inches | 137 x 89 x 42 mm

NEW - 9 IN 1 TOOL PEN

Truly a device for all eventualities, this 9 in 1 metal cased pen is a rugged and dependable pocket sized friend for writing, lighting, fixing, opening and measuring.