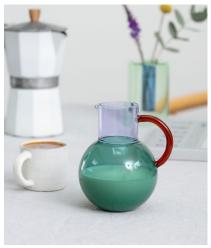

**DIMENSIONS** 10 x 7.8 x 5.5 inches | 255 x 198 x 140 mm

NEW - GLASS PABLO JUG

Our sculptural jug displays beautiful exaggerated curves, divided into three distinctive parts. Rich in color and composition, the design also acts as a unique vase once the drinks have been served. The design is also available in a smaller size, great for serving milk or sauces.

 $\textbf{DIMENSIONS: LRG} \ 7.5 \times 6.5 \times 5.5 \ \text{in} \ \big| \ 192 \times 167 \times 140 \ \text{mm} \ \textbf{SM} \ 4.3 \times 5 \times 3.6 \ \text{in} \ \big| \ 110 \times 127 \times 92 \ \text{mm}$ 