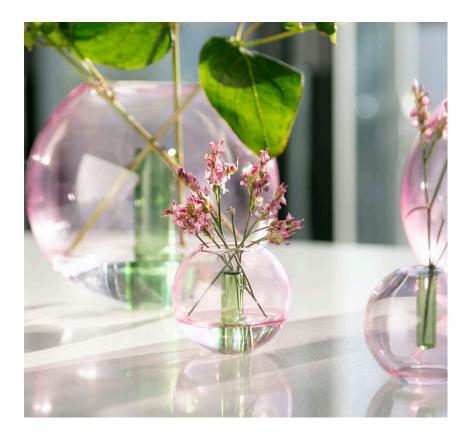

### **BUBBLE GLASS VASE**

Available in 2 sizes our Bubble Vases also feature our innovative reversible design. The mini vase sits neatly in your hands and displays simple sprigs beautifully. It also acts as an elegant incense stick holder. The larger size holds a small bouquet or a number of carefully selected stems.

 $\textbf{DIMENSIONS: MINI } dia \ 2.1 \times 1.9 \ in \ \big| \ dia \ 55 \times 49 \ mm \ \textbf{MED} \ dia \ 5.5 \times 4.9 \ in \ \big| \ dia \ 140 \times 125 \ mm$ 

### REVERSIBLE GLASS VASE

The perfect vessel for arranging your favourite florals, from a single bud to a full bouquet. Use one way for a full arrangement or flip to create a single stem vase. The dual-purpose vase allows you to make the most of your bouquet. As flowers start to fade, flip the vase and breathe new life into the remaining stems.

**DIMENSIONS: LRG** dia  $3.14 \times 94$  inches | dia  $80 \times 240$  mm **SM** dia  $2.5 \times 4$  inches | dia  $65 \times 100$  mm