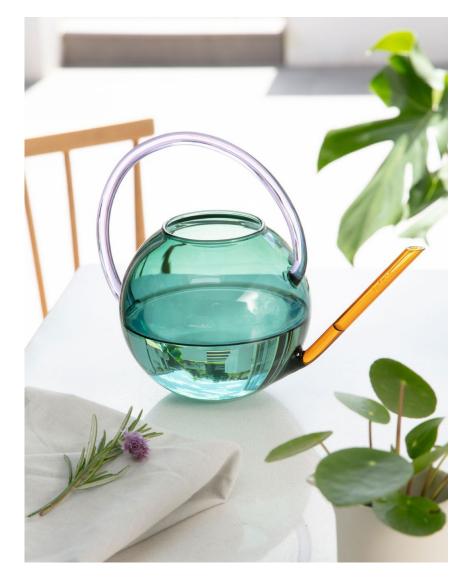

### **NEW - PABLO GLASS WATERING CAN**

Abstract shapes and bold colours are combined to ensure your plants are watered in style. Divided into three distinctive parts, the sculptural watering can displays beautiful exaggerated curves. Rich in color and composition, the design creates a striking piece for the home once plants have been tended to.

**DIMENSIONS** 10 x 7.8 x 5.5 inches | 255 x 198 x 140 mm

NEW - GLASS PABLO JUG

Our sculptural jug displays beautiful exaggerated curves, divided into three distinctive parts. Rich in color and composition, the design also acts as a unique vase once the drinks have been served. The design is also available in a smaller size, great for serving milk or sauces.