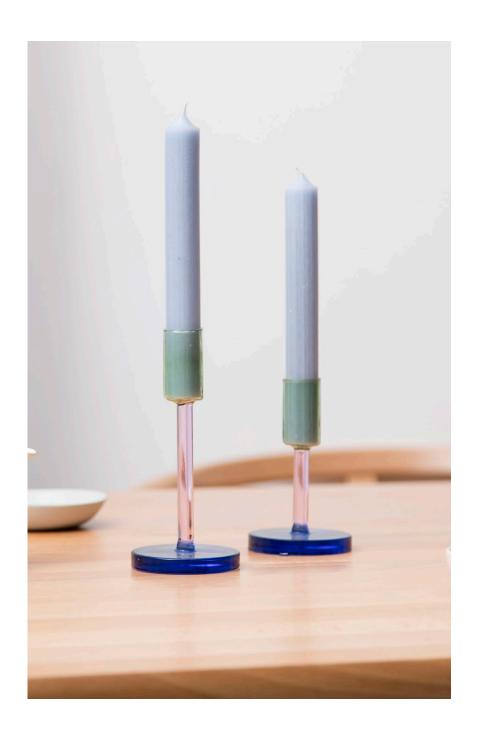

CANDLESTICK - MEDIUM AND TALL

Elevate your tablescape with our elegant glass candlestick holder. Create ambience in your home whilst keeping candles securely in place.

Handcrafted from borosilicate laboratory glass.