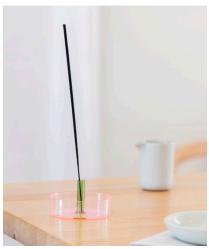

### **BUBBLE GLASS VASE**

Available in 2 sizes our Bubble Vases also feature our innovative reversible design. The mini vase sits neatly in your hands and displays simple sprigs beautifully. It also acts as an elegant incense stick holder. The larger size holds a small bouquet or a number of carefully selected stems.

 $\textbf{DIMENSIONS: MINI } dia \ 2.1 \times 1.9 \ in \ \big| \ dia \ 55 \times 49 \ mm \ \textbf{MED} \ dia \ 5.5 \times 4.9 \ in \ \big| \ dia \ 140 \times 125 \ mm$ 