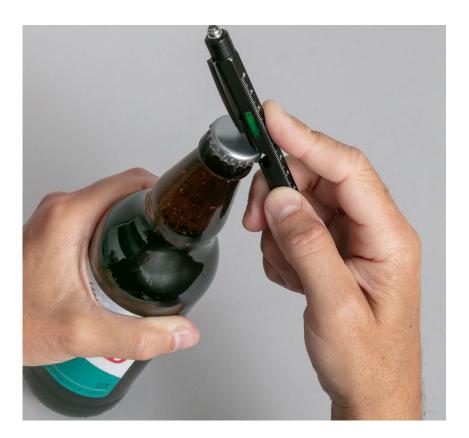

**BOX DIMENSIONS** 5.4 x 3.5 x 1.65 inches | 137 x 89 x 42 mm

NEW - 9 IN 1 TOOL PEN

Truly a device for all eventualities, this 9 in 1 metal cased pen is a rugged and dependable pocket sized friend for writing, lighting, fixing, opening and measuring.