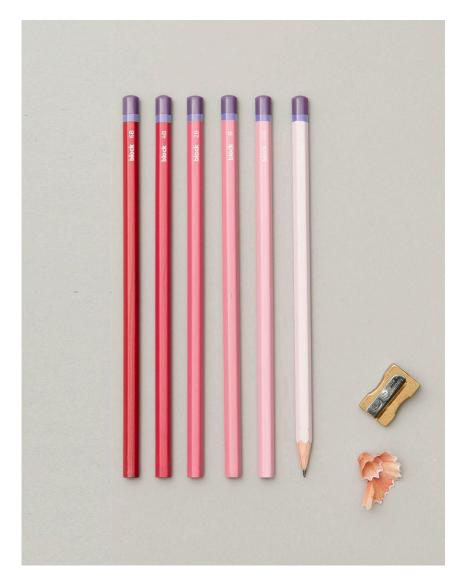

### **GRADIENT SKETCHING PENCILS**

Our pencil sets use a light to dark colour palette to guide the user through the graphite grades. The set of 6 FSC wood pencils include the following grades: 2H, HB, B, 2B, 4B, 6B. Availble in 3 colour options.