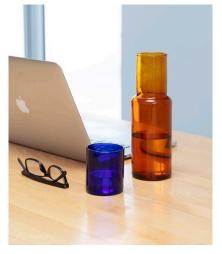

# DUO TONE CARAFE

Perfect for the dining table, desk or bedside, our dual colour carafe features a lid that also acts as a drinking glass.

Handcrated from Borosilicate Laboratory Glass.

**DIMENSIONS** dia  $3.15 \times 10.2$  inches | dia  $80 \times 260$  mm