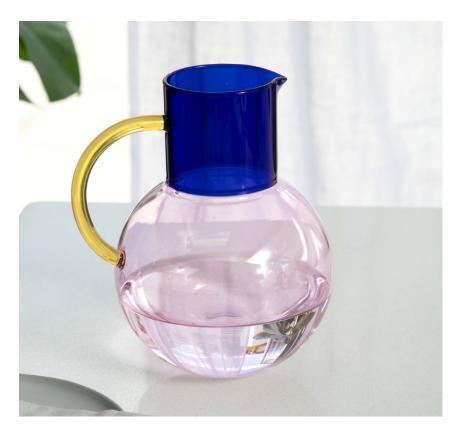

**DIMENSIONS** 10 x 7.8 x 5.5 inches | 255 x 198 x 140 mm

NEW - GLASS PABLO JUG

Our sculptural jug displays beautiful exaggerated curves, divided into three distinctive parts. Rich in color and composition, the design also acts as a unique vase once the drinks have been served. The design is also available in a smaller size, great for serving milk or sauces.

 $\textbf{DIMENSIONS: LRG} \ 7.5 \times 6.5 \times 5.5 \ \text{in} \ \big| \ 192 \times 167 \times 140 \ \text{mm} \ \textbf{SM} \ 4.3 \times 5 \times 3.6 \ \text{in} \ \big| \ 110 \times 127 \times 92 \ \text{mm}$ 