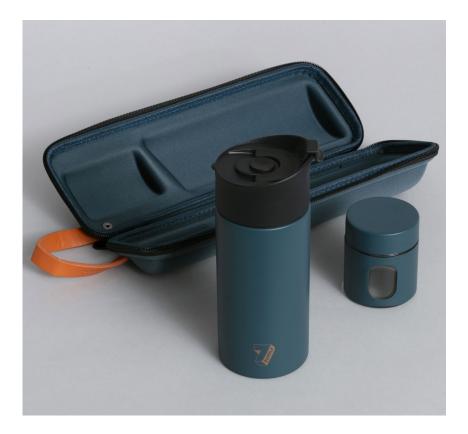

NEW - COFFEE CONNOISSEUR'S TRAVEL SET

A Coffee fanatic's dream, this set gifts the joy of on-the-go speciality coffee to its lucky owner. The stylish metal flask doubles as a French press, while the colour coded jar seals freshly ground beans. Just add steaming hot water for delightfully fresh coffee. Any time, any place. All housed in a sturdy colour-coded travel case.

**BOX DIMENSIONS** 12.7 x 4.1 x 4.2 inches | 323 x 105 x 107 mm