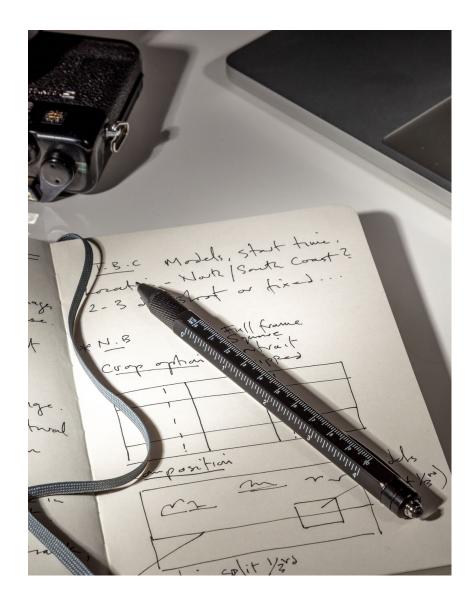

**BOX DIMENSIONS** 5.4 x 3.5 x 1.65 inches | 137 x 89 x 42 mm

NEW - 9 IN 1 TOOL PEN

Truly a device for all eventualities, this 9 in 1 metal cased pen is a rugged and dependable pocket sized friend for writing, lighting, fixing, opening and measuring.

**BOX DIMENSIONS** *7.5* × 2*.7* × 0*.7*8 inches | 190 × 68 × 20 mm