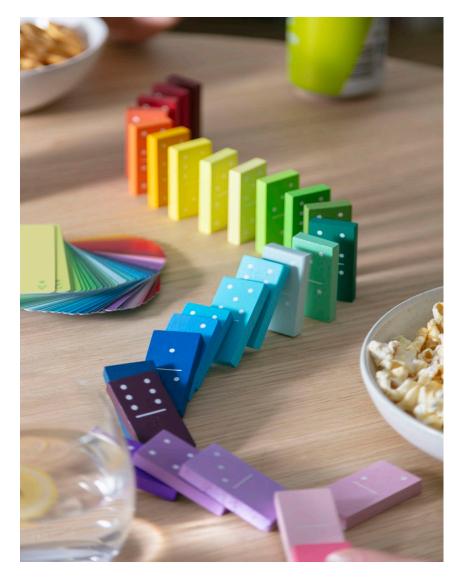

## GRADIENT DOMINOES

Set of 28 handpainted wooden dominoes. Enjoy a picture perfect game with our colour wheel inspired wooden dominoes. Or create the dream domino rally to animate our gorgeous gradient.