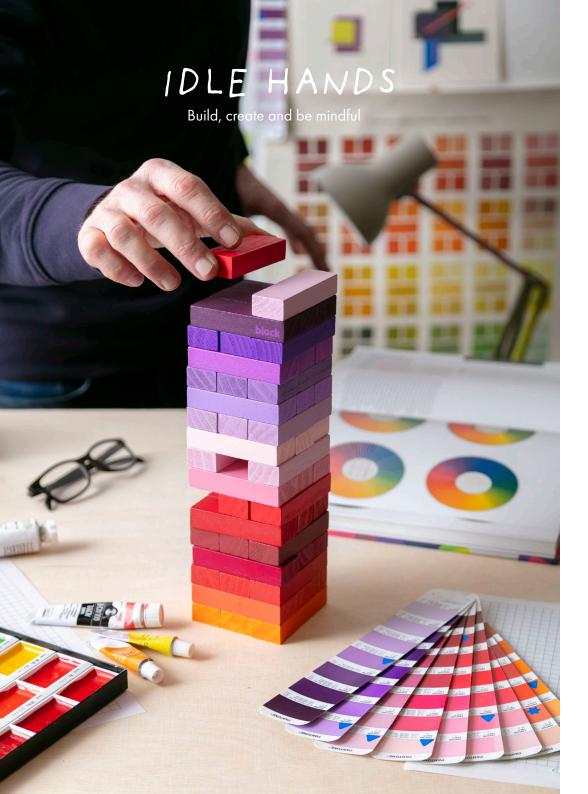

### **GRADIENT TOWER**

Watch the gradient evolve as the classic game of patience unfolds. Take turns to remove blocks, placing them on top of the tower. The colours interact beautifully as the tower builds. Available in warm or cool colours.