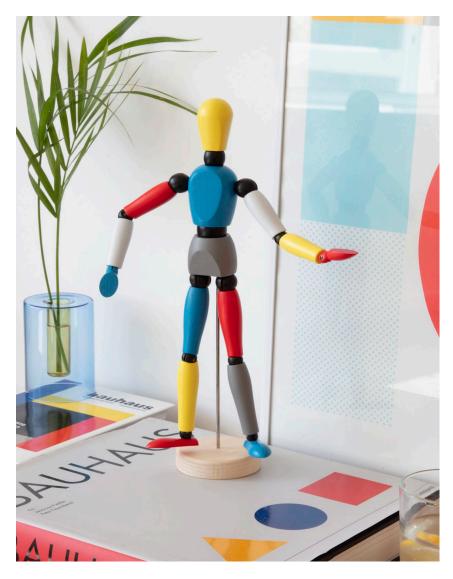

# PIET, THE ARTISTS MANNEQUIN

A graphic refresh of a cult classic, Piet has been hand-painted with an iconic modernist palette. The adjustable wooden figure helps you to perfect life drawing poses and angles. When you're finished sketching, style Piet to suit your space and enjoy a modernist sculpture in your home.

**BOX DIMENSIONS** 2.9 x 2.9 x 13.3 inches | 75 x 75 x 340 mm