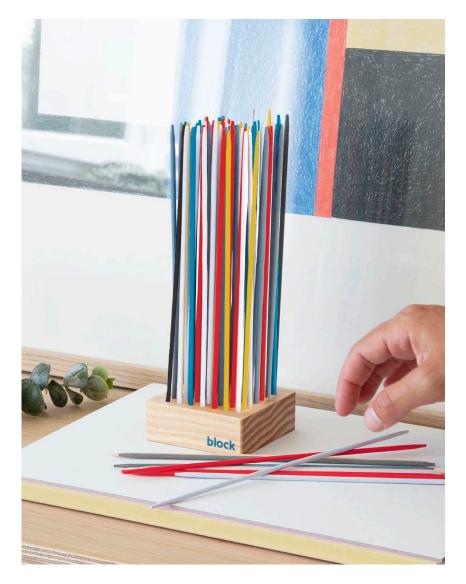

### **BLOCK PICK UP STICKS**

Once the game of patience is won, take a mindful moment to re-model our sculptural wooden sticks and stand. The beautifully designed object sits elegantly on display until it's time for a rematch.