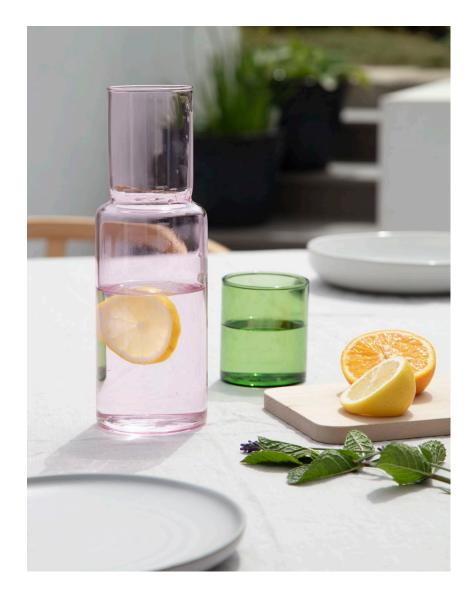

### REVERSIBLE GLASS VASE

The perfect vessel for arranging your favourite florals, from a single bud to a full bouquet. Use one way for a full arrangement or flip to create a single stem vase. The dual-purpose vase allows you to make the most of your bouquet. As flowers start to fade, flip the vase and breathe new life into the remaining stems.

**DIMENSIONS: LRG** dia  $3.14 \times 94$  inches | dia  $80 \times 240$  mm **SM** dia  $2.5 \times 4$  inches | dia  $65 \times 100$  mm