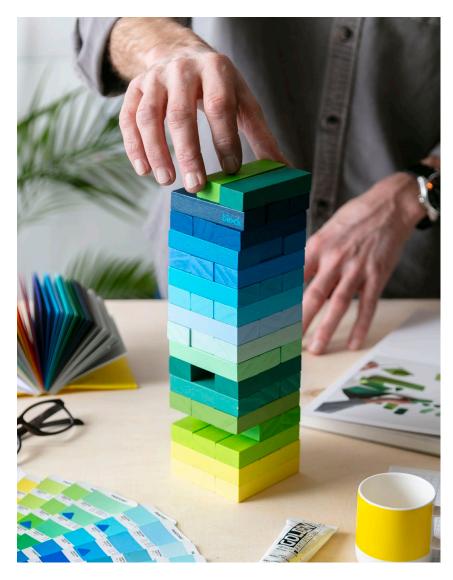

### **GRADIENT TOWER**

Watch the gradient evolve as the classic game of patience unfolds. Take turns to remove blocks, placing them on top of the tower. The colours interact beautifully as the tower builds. Available in warm or cool colours.