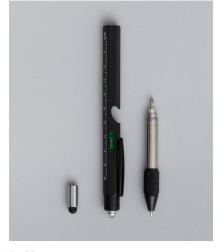

**BOX DIMENSIONS** 5.4 x 3.5 x 1.65 inches | 137 x 89 x 42 mm

NEW - 9 IN 1 TOOL PEN

Truly a device for all eventualities, this 9 in 1 metal cased pen is a rugged and dependable pocket sized friend for writing, lighting, fixing, opening and measuring.

**BOX DIMENSIONS** *7.5* × 2*.7* × 0*.7*8 inches | 190 × 68 × 20 mm