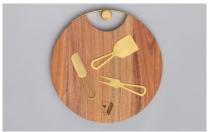

NEW - CHEESE & CHARCUTERIE BOARD

The foodie's ultimate friend, this beautifully crafted magnetic board with its refined aesthetic compliments any kitchen environment. Equipped with magnetic tools and designed to hang, this is one very cool board, strictly for the fully fledged aficionado