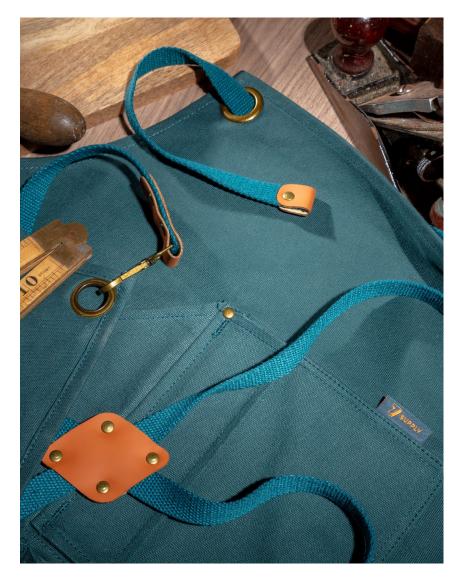

### **NEW- UTILITY APRON**

Always at the ready for BBQ, bar tending, workshopping or cooking, this beautifully simple multi-talented canvas apron features reassuringly rugged pockets and comfortable crossover straps. Folds down into a useful colour matched storage pouch.