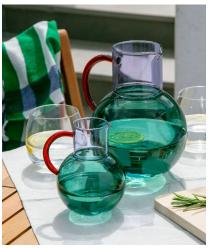

**DIMENSIONS** 10 x 7.8 x 5.5 inches | 255 x 198 x 140 mm

NEW - GLASS PABLO JUG

Our sculptural jug displays beautiful exaggerated curves, divided into three distinctive parts. Rich in color and composition, the design also acts as a unique vase once the drinks have been served. The design is also available in a smaller size, great for serving milk or sauces.

 $\textbf{DIMENSIONS: LRG} \ 7.5 \times 6.5 \times 5.5 \ \text{in} \ \big| \ 192 \times 167 \times 140 \ \text{mm} \ \textbf{SM} \ 4.3 \times 5 \times 3.6 \ \text{in} \ \big| \ 110 \times 127 \times 92 \ \text{mm}$ 