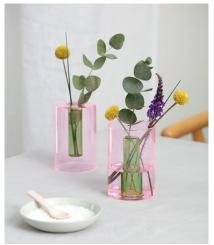

### REVERSIBLE GLASS VASE

The perfect vessel for arranging your favourite florals, from a single bud to a full bouquet. Use one way for a full arrangement or flip to create a single stem vase. The dual-purpose vase allows you to make the most of your bouquet. As flowers start to fade, flip the vase and breathe new life into the remaining stems.

**DIMENSIONS: LRG** dia  $3.14 \times 94$  inches | dia  $80 \times 240$  mm **SM** dia  $2.5 \times 4$  inches | dia  $65 \times 100$  mm