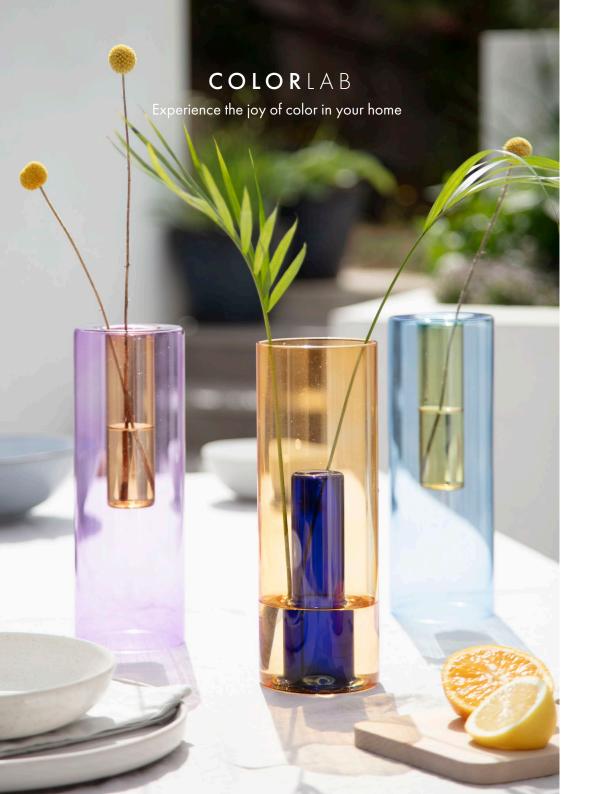

### REVERSIBLE GLASS VASE

The perfect vessel for arranging your favourite florals, from a single bud to a full bouquet. Use one way for a full arrangement or flip to create a single stem vase. The dual-purpose vase allows you to make the most of your bouquet. As flowers start to fade, flip the vase and breathe new life into the remaining stems.

**DIMENSIONS: LRG** dia  $3.14 \times 94$  inches | dia  $80 \times 240$  mm **SM** dia  $2.5 \times 4$  inches | dia  $65 \times 100$  mm