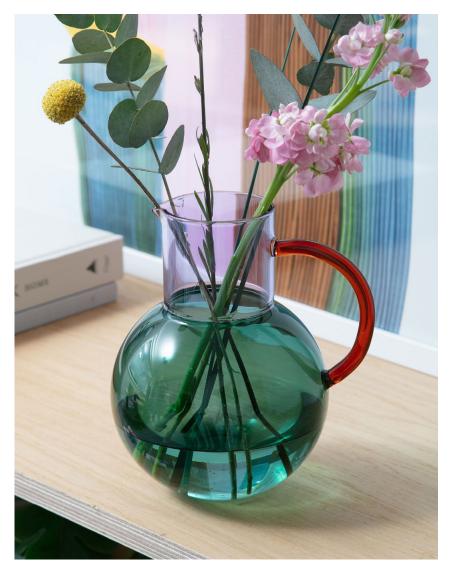

**DIMENSIONS** 10 x 7.8 x 5.5 inches | 255 x 198 x 140 mm

NEW - GLASS PABLO JUG

Our sculptural jug displays beautiful exaggerated curves, divided into three distinctive parts. Rich in color and composition, the design also acts as a unique vase once the drinks have been served. The design is also available in a smaller size, great for serving milk or sauces.

 $\textbf{DIMENSIONS: LRG} \ 7.5 \times 6.5 \times 5.5 \ \text{in} \ \big| \ 192 \times 167 \times 140 \ \text{mm} \ \textbf{SM} \ 4.3 \times 5 \times 3.6 \ \text{in} \ \big| \ 110 \times 127 \times 92 \ \text{mm}$ 