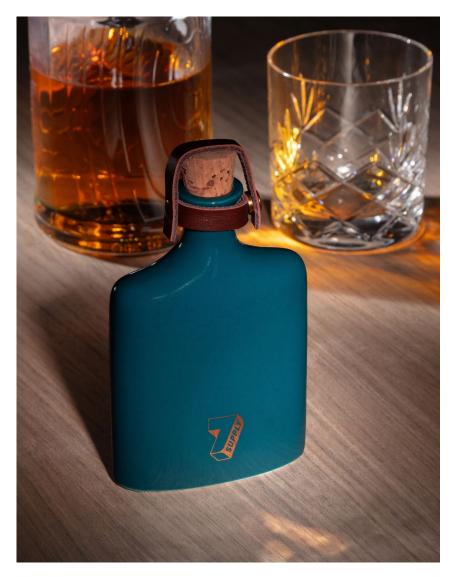

**NEW - ULTIMATE CERAMIC HIP FLASK** 

A uniquely cool take on an all time classic, this cork capped tipple flask turns each and every sip into an event.

**BOX DIMENSIONS**  $6.9 \times 4.45 \times$  inches |  $176 \times 113 \times 57 \text{ mm}$ 