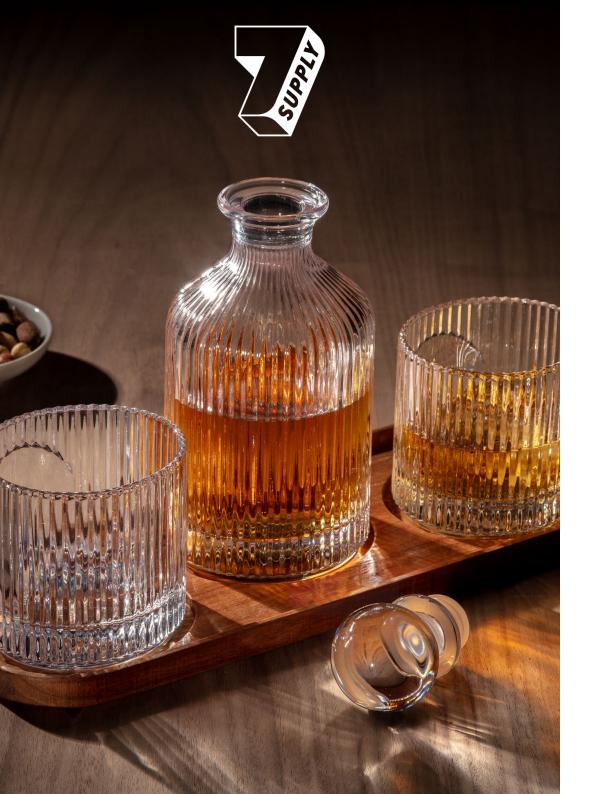

**NEW - LUXE DECANTER SET** 

Great whiskey deserves a great place to rest. This classically styled decanter and stacking glass set sits proudly on a sleek and contemporary wooden tray to compliment any whiskey aficionado's environment.