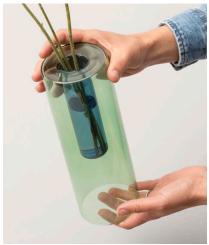

### REVERSIBLE GLASS VASE

The perfect vessel for arranging your favourite florals, from a single bud to a full bouquet. Use one way for a full arrangement or flip to create a single stem vase. The dual-purpose vase allows you to make the most of your bouquet. As flowers start to fade, flip the vase and breathe new life into the remaining stems.

**DIMENSIONS: LRG** dia  $3.14 \times 94$  inches | dia  $80 \times 240$  mm **SM** dia  $2.5 \times 4$  inches | dia  $65 \times 100$  mm