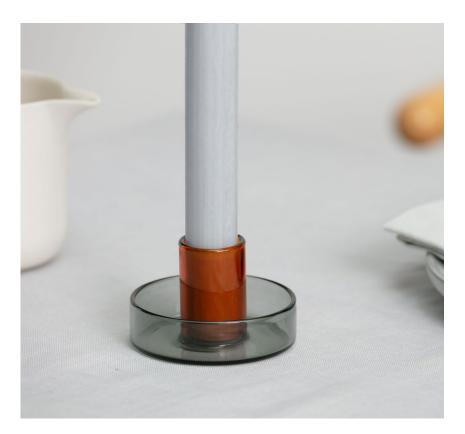

# DUO TONE CANDLESTICK HOLDER

The perfect pedestal for creative candlesticks. Candlesticks sit snugly in the centre whilst the glass dish base neatly catches wax as it melts.

Handcrafted from borosilicate laboratory glass.

**DIMENSIONS** dia  $1.8 \times 2.8 \times 2.8$  inches | dia  $70 \times 45$  mm