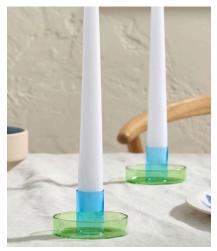

CANDLESTICK - MEDIUM AND TALL

Elevate your tablescape with our elegant glass candlestick holder. Create ambience in your home whilst keeping candles securely in place.

Handcrafted from borosilicate laboratory glass.