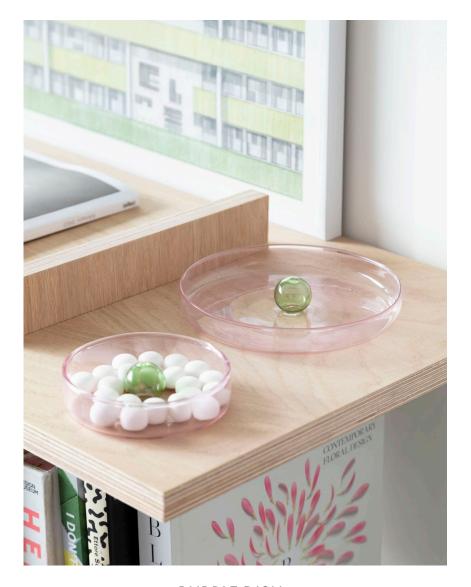

# **BUBBLE DISH**

Handmade borosilicate glass dish available in 2 sizes.

Perfect for the dining table, desk or bedside, our dish features a playful bubble around which to arrange snacks, stationery or jewellery.