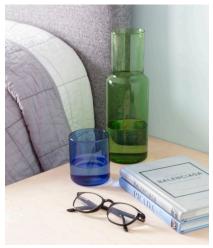

### REVERSIBLE GLASS VASE

The perfect vessel for arranging your favourite florals, from a single bud to a full bouquet. Use one way for a full arrangement or flip to create a single stem vase. The dual-purpose vase allows you to make the most of your bouquet. As flowers start to fade, flip the vase and breathe new life into the remaining stems.

**DIMENSIONS: LRG** dia  $3.14 \times 94$  inches | dia  $80 \times 240$  mm **SM** dia  $2.5 \times 4$  inches | dia  $65 \times 100$  mm