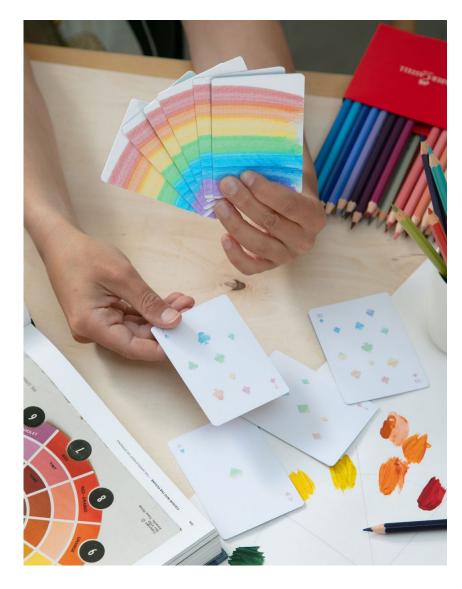

### **NEW - RAINBOW PLAYING CARDS**

Fan our joyful deck of cards to reveal a watercolour rainbow.

Make your opponent smile with the cheerful design.

On the reverse, enjoy playful hand drawn suits in a rainbow-inspired palette.

**BOX DIMENSIONS**  $5.11 \times 3.9 \times 1.37$  inches |  $130 \times 100 \times 35$  mm