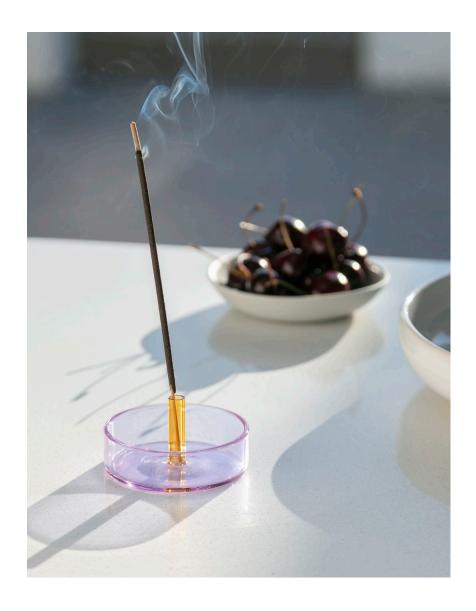

# GLASS INCENSE STICK HOLDER

The perfect pedestal for watching your incense burn. Incense is suspended securely in place whilst the glass dish base neatly catches ash as it burns.

Handcrafted from borosilicate laboratory glass.

**DIMENSIONS** dia  $2.7 \times 1.5$  inches | dia  $70 \times 40$  mm