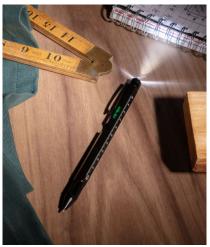

**BOX DIMENSIONS** 5.4 x 3.5 x 1.65 inches | 137 x 89 x 42 mm

NEW - 9 IN 1 TOOL PEN

Truly a device for all eventualities, this 9 in 1 metal cased pen is a rugged and dependable pocket sized friend for writing, lighting, fixing, opening and measuring.