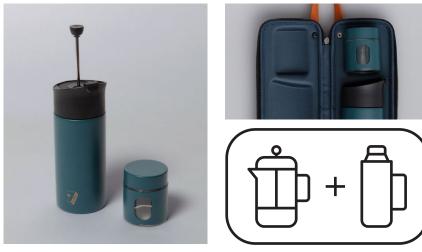

NEW - COFFEE CONNOISSEUR'S TRAVEL SET

A Coffee fanatic's dream, this set gifts the joy of on-the-go speciality coffee to its lucky owner. The stylish metal flask doubles as a French press, while the colour coded jar seals freshly ground beans. Just add steaming hot water for delightfully fresh coffee. Any time, any place. All housed in a sturdy colour-coded travel case.

**BOX DIMENSIONS** 12.7 x 4.1 x 4.2 inches | 323 x 105 x 107 mm