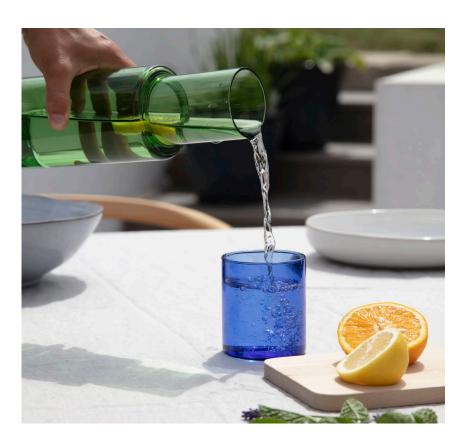

# DUO TONE CARAFE

Perfect for the dining table, desk or bedside, our dual colour carafe features a lid that also acts as a drinking glass.

Handcrated from Borosilicate Laboratory Glass.

**DIMENSIONS** dia  $3.15 \times 10.2$  inches | dia  $80 \times 260$  mm

### DUO TONE SPOON

Food-grade spoons, handcrafted from borosilicate laboratory glass.

Perfect for spices, stirring your favourite drink or simply for display, our sculptural spoons bring colour and design to the table.