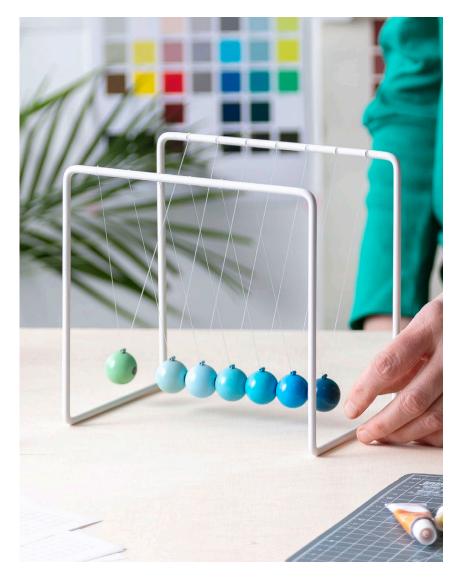

## GRADIENT NEWTON'S CRADLE

A colourful take on an iconic design. Invite balance and calm into your workspace. Enjoy the interaction of the colour gradient as the pendulum swings.

**BOX DIMENSIONS** 6.7 x 6.6 x 5.1 inches | 170 x 168 x 130 mm