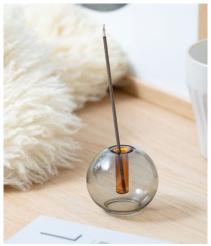

# GLASS INCENSE STICK HOLDER

The perfect pedestal for watching your incense burn. Incense is suspended securely in place whilst the glass dish base neatly catches ash as it burns.

Handcrafted from borosilicate laboratory glass.

**DIMENSIONS** dia  $2.7 \times 1.5$  inches | dia  $70 \times 40$  mm