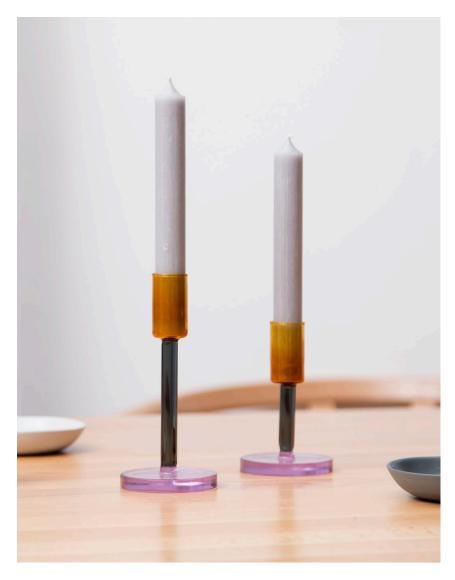

# DUO TONE CANDLESTICK HOLDER

The perfect pedestal for creative candlesticks. Candlesticks sit snugly in the centre whilst the glass dish base neatly catches wax as it melts.

Handcrafted from borosilicate laboratory glass.

**DIMENSIONS** dia  $1.8 \times 2.8 \times 2.8$  inches | dia  $70 \times 45$  mm