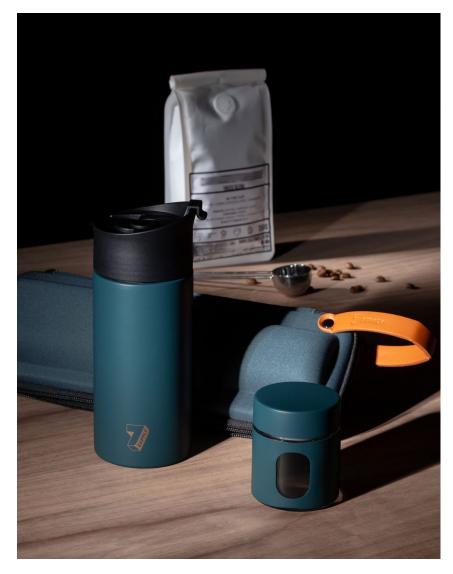

NEW - COFFEE CONNOISSEUR'S TRAVEL SET

A Coffee fanatic's dream, this set gifts the joy of on-the-go speciality coffee to its lucky owner. The stylish metal flask doubles as a French press, while the colour coded jar seals freshly ground beans. Just add steaming hot water for delightfully fresh coffee. Any time, any place. All housed in a sturdy colour-coded travel case.

**BOX DIMENSIONS** 12.7 x 4.1 x 4.2 inches | 323 x 105 x 107 mm