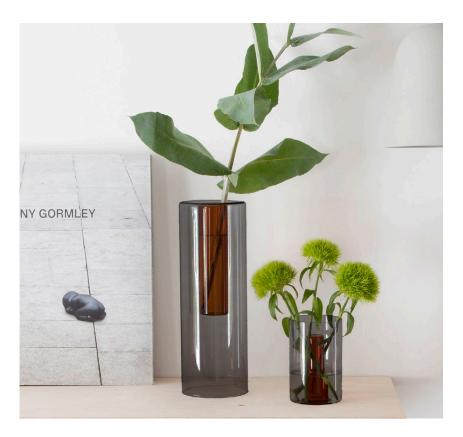

### REVERSIBLE GLASS VASE

The perfect vessel for arranging your favourite florals, from a single bud to a full bouquet. Use one way for a full arrangement or flip to create a single stem vase. The dual-purpose vase allows you to make the most of your bouquet. As flowers start to fade, flip the vase and breathe new life into the remaining stems.

**DIMENSIONS: LRG** dia  $3.14 \times 94$  inches | dia  $80 \times 240$  mm **SM** dia  $2.5 \times 4$  inches | dia  $65 \times 100$  mm