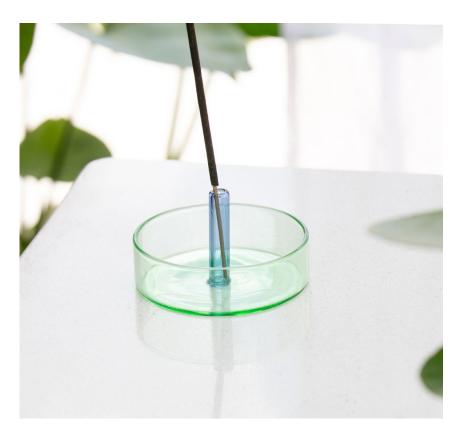

# GLASS INCENSE STICK HOLDER

The perfect pedestal for watching your incense burn. Incense is suspended securely in place whilst the glass dish base neatly catches ash as it burns.

Handcrafted from borosilicate laboratory glass.

**DIMENSIONS** dia  $2.7 \times 1.5$  inches | dia  $70 \times 40$  mm