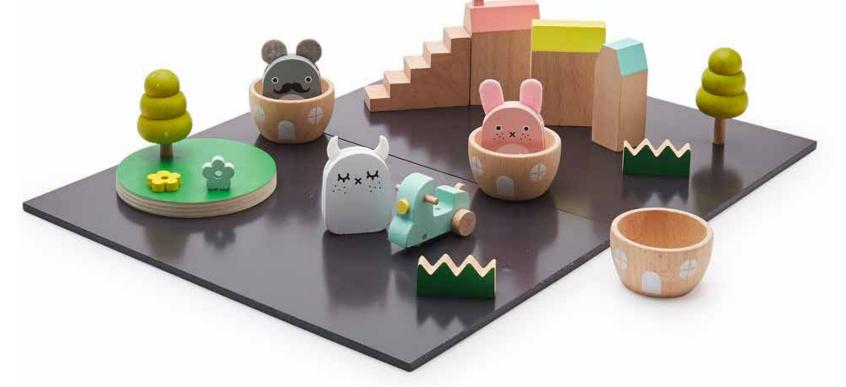

#### WOODEN PLAY SET

Designed in collaboration with Japanese toy brand kiko + & gg, this toy set is the perfect gift for any young ones. The boards are magnetic, allowing the blocks and trees to stick on firmly. Each monster also has magnetic ears and are interchangeable!

- 19 Wooden pieces
- 2 Magnetic boards
- Size of board: 20 x 20 cm
- Made from FSC wood