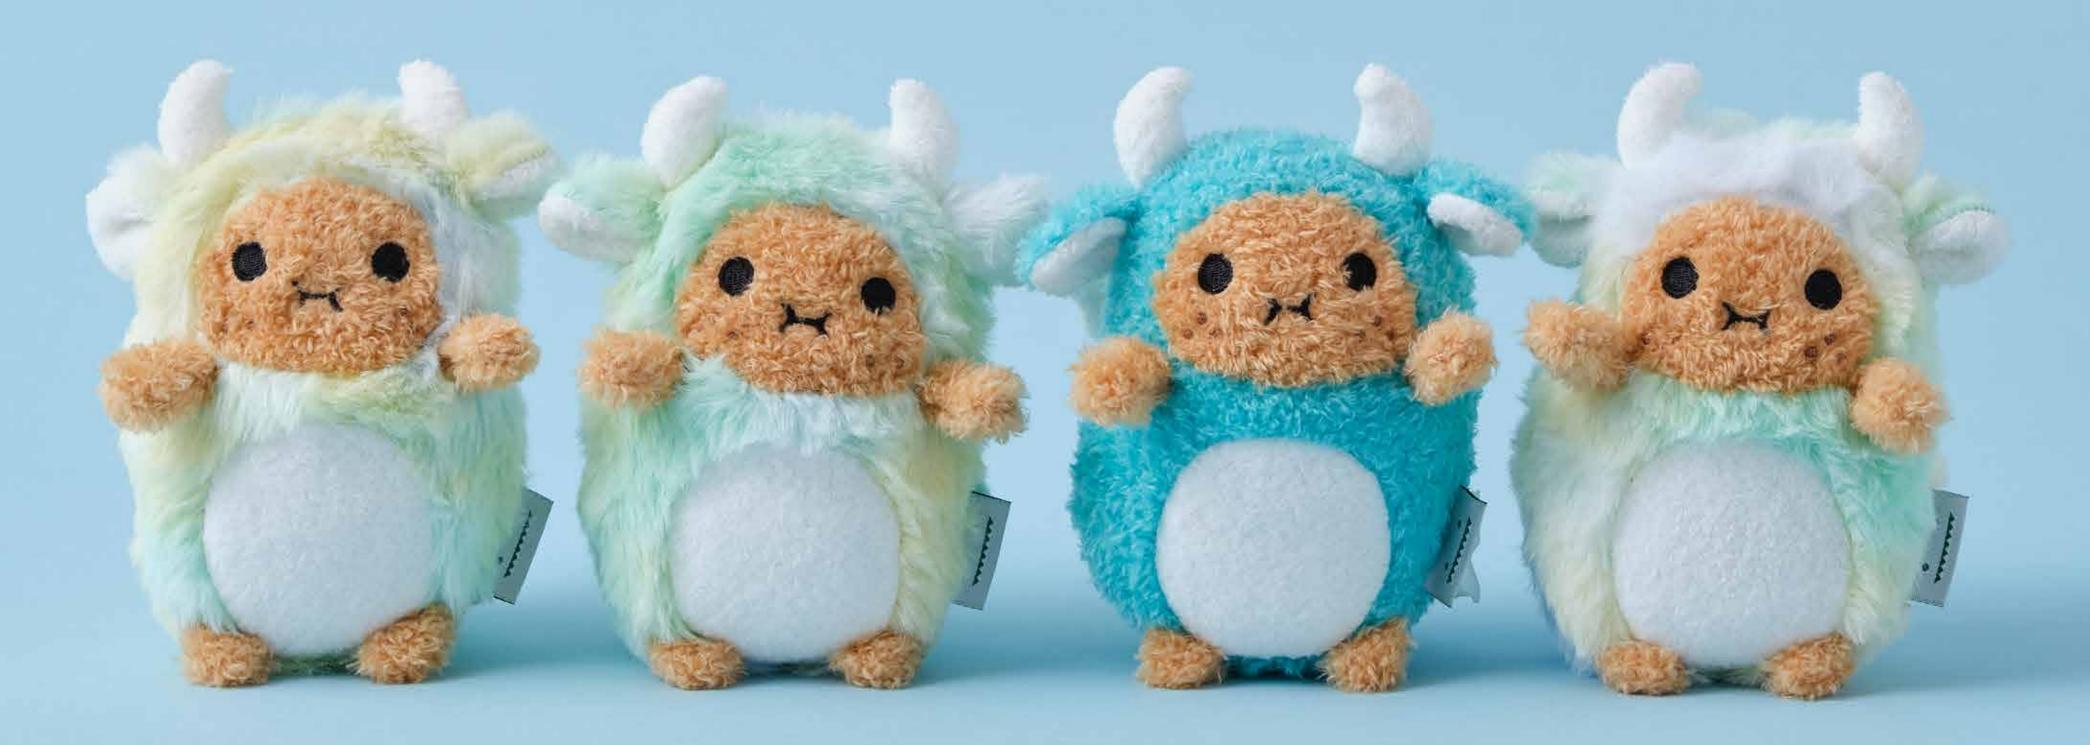

#### MINI SITTING PLUSH

These sitting plushies are a must-have for cuteness lovers everywhere. With beads in the bottom part, they sit perfectly on your palm, shelf or desk. Approximate size:  $13 \times 11 \times 9$  cm.