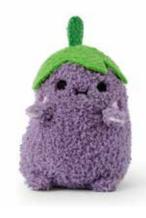

#### RICESPUD MINI PLUSH

Our best-selling potato is ready for any occasion, completed with this new quirky costume collection. With beads on the bottom part, they sit perfectly on your palm, shelf or desk. Approximate size:  $13 \times 9 \times 7$  cm.

T02800 Ricespud Original

T02803 Ricespud Strawberry

T02802 Ricespud Pineapple

T02807 Ricespud Carrot

T02810 Ricespud Dinosaur Green

T02811 Ricespud Dinosaur Pink

T02801 Ricespud Snowman

T02808 Ricespud Reindeer

T02815 Ricespud Professor

T02804 Ricespud Graduate

T99821 Ricespud Dragon Tie-Dye

T02814 Ricespud Chick

T99818 Ricespud Kitty Black

T02806 Ricespud Devil Red

T99824 Ricespud Sausage Brown

T02813 Ricespud Rabbit Pink