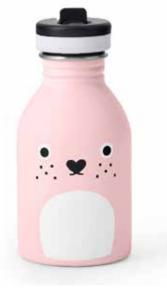

#### WATER BOTTLE

A hugely popular collaboration with 24Bottles, this sustainable stainless steel range features well-loved characters with leak-proof lids and flip-open straws.

BOTTLE15 Ricedino- Green

BOTTLE12 Ricemon- Cocoa

BOTTLE13 Ricedino- Pink

Packaging

Ricecarrot- Pink

BOTTLE10

Ricepudding- Mint

Ricecracker- Citrus

BOTTLE16