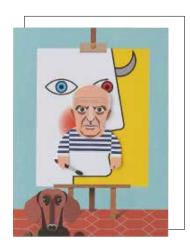

#### ARTIST BOOKMARK CARD

Send inspiration and admiration far and wide with our artist bookmark cards. Each card includes a removable paper icon bookmark and comes with a white envelope. The cards are blank inside, perfect for personalized messages. Size: 10.5 x 14 cm.

GC287 Surrealist C2

GC289 Auntie Spotty R

GC288 Pop Artist F

GC207 Pop Artist C

GC229 Scream

GC231 Smile

GC213 Painter C

GC212 Teddy Addict C

GC206 Graffiti Artist

GC205 Impressionist C

GC230 Folk Artist Green

GC222 Cubist C