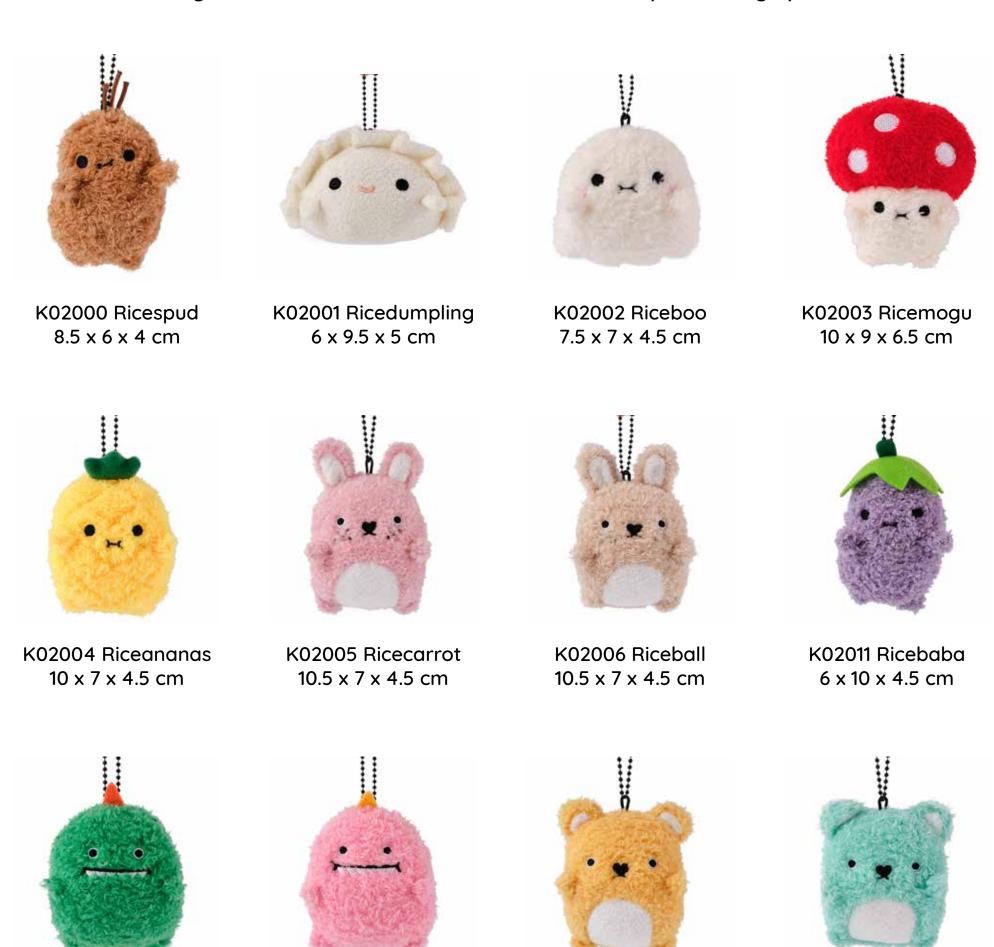

#### **KEYRING**

Small in size, big in character. This brand new collection is bursting with adorable, unique style and intricate details that make each piece truly special.

K02008 Ricedino

 $9.5 \times 7 \times 4.5 \text{ cm} - \text{Pink}$ 

K02007 Ricedino

9.5 x 7 x 4.5 cm - Green

K02009 Ricecracker

9 x 7 x 4.5 cm

K02010 Ricepudding 9 x 7 x 4.5 cm