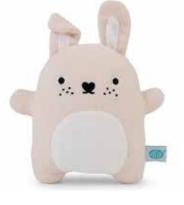

#### MINI SITTING PLUSH

These sitting plushies are a must-have for cuteness lovers everywhere. With beads in the bottom part, they sit perfectly on your palm, shelf or desk. Approximate size:  $13 \times 11 \times 9$  cm.