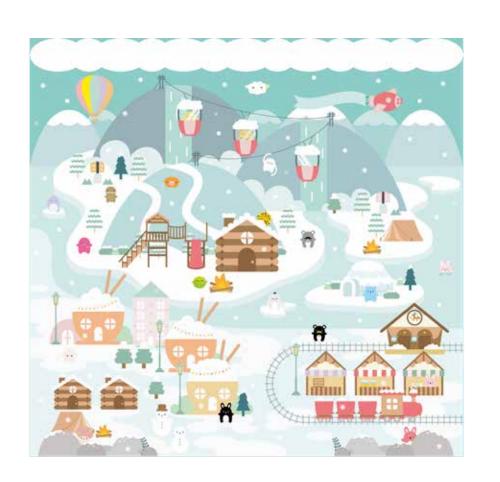

#### CHRISTMAS COLLECTION

Explore our Christmas collection to feel the bright and warm feelings of Christmas! Both our Christmas Card and Advent Calendar greets you with the joyful tune of "We Wish You A Merry Christmas" to show our Christmas spirit!

Music001 Musical Christmas Card

Music002 Musical Advent Calendar