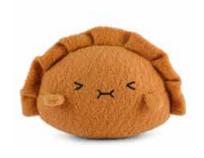

#### RICESPUD MINI PLUSH

Our best-selling potato is ready for any occasion, completed with this new quirky costume collection. With beads on the bottom part, they sit perfectly on your palm, shelf or desk. Approximate size:  $13 \times 9 \times 7$  cm.

T02800 Ricespud Original

T02803 Ricespud Strawberry

T02802 Ricespud Pineapple

T02807 Ricespud Carrot

T02810 Ricespud Dinosaur Green

T02811 Ricespud Dinosaur Pink

T02801 Ricespud Snowman

T02808 Ricespud Reindeer

T02815 Ricespud Professor

T02804 Ricespud Graduate

T99821 Ricespud Dragon Tie-Dye

T02814 Ricespud Chick

T99818 Ricespud Kitty Black

T02806 Ricespud Devil Red

T99824 Ricespud Sausage Brown

T02813 Ricespud Rabbit Pink

T02812 Ricespud Rabbit Yellow

T02814 Ricespud Rabbit Beige