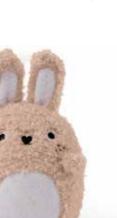

#### MINI PLUSH

Our colourful and popular mini plush toys are the perfect combination of quirky humour and adorable sweetness. Each has a handy velcro strap and keyring loop. Approximate size:  $13 \times 9 \times 7$  cm.

T99799 Ricespud Strawberry

T99800 Ricespud Pineapple

T99818 Ricespud Black Kitty

T99819 Ricespud Reindeer

T99750 Ricemogu

T99796

T99754 T99753 Ricecream Ricecream

T99578

Riceananas

T99643

Ricepeach

Ricehashbrown

Strawberry

T99735

Vanilla

T99641

T99752 Ricesuma

T99663 Ricepear

T99696 Ricecoli

T99579 Ricecrunch

T99577 Riceapple

Ricelemon

Ricesweet

T99662

Ricebeet

T99573

Riceradish

T99730

Ricehubert

T99786

Ricemoyashi

T99797

Ricebokchoi

T99801 Ricepasty

T99731 Riceroom

T99776 Ricelogi

T99693 Riceacorn

T99770

Ricebao

T99795 Riceribbit

T99794

Ricelily

T99741 Riceboo

T99767 Ricekin

T99724 Ricemaspud

T99723 Riceprout

T99791

Ricewebby

T99725 Riceparsnip

T99661 Ricegarlic

T99728 Ricebloom