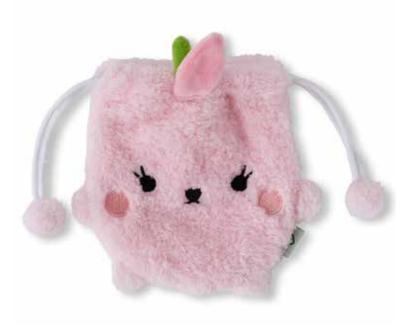

### **POUCHES**

These soft and fluffy drawstring pouches are the perfect size for keeping things safe while adding a burst of colour to your day. Each pouch is 14 x 15 cm in size to keep your little items safe within.

ACC99810 Ricepeach

ACC99812 Ricepear

ACC99811 Ricelemon

ACC99809 Riceananas