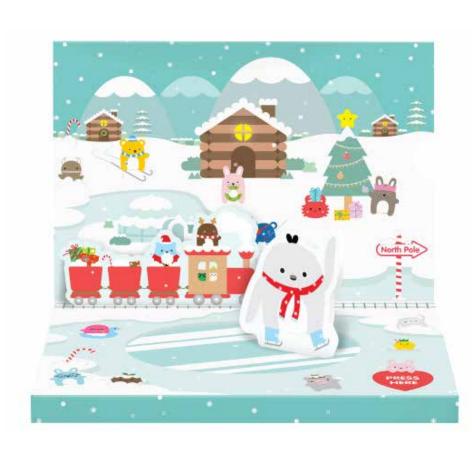

#### CHRISTMAS COLLECTION

Explore our Christmas collection to feel the bright and warm feelings of Christmas! Both our Christmas Card and Advent Calendar greets you with the joyful tune of "We Wish You A Merry Christmas" to show our Christmas spirit!

Music001 Musical Christmas Card

Music002 Musical Advent Calendar