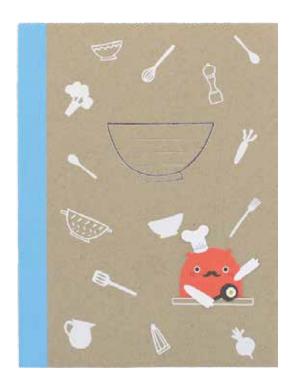

#### **EXERCISE BOOKS**

These adorable exercise books, each designed for use with a different subject, come with sweet bookmark friends and foil accents.

Notebook size: 24 x 18 cm.

NT99608 Home

NT99609 Maths & Science