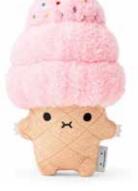

#### MINI PLUSH

Our colourful and popular mini plush toys are the perfect combination of quirky humour and adorable sweetness. Each has a handy velcro strap and keyring loop. Approximate size:  $13 \times 9 \times 7$  cm.

T99799 Ricespud Strawberry

T99800 Ricespud Pineapple

T99818 Ricespud Black Kitty

T99819 Ricespud Reindeer

T99750 Ricemogu

T99796

T99754 T99753 Ricecream Ricecream

T99578

Riceananas

T99643

Ricepeach

Ricehashbrown

Strawberry

T99735

Vanilla

T99641