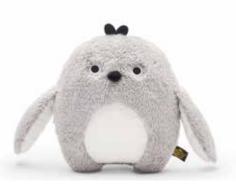

#### MINI SITTING PLUSH

These sitting plushies are a must-have for cuteness lovers everywhere. With beads in the bottom part, they sit perfectly on your palm, shelf or desk. Approximate size:  $13 \times 11 \times 9$  cm.