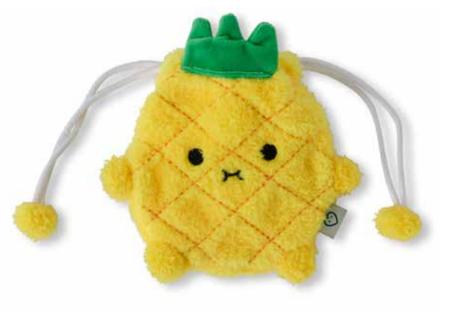

### **POUCHES**

These soft and fluffy drawstring pouches are the perfect size for keeping things safe while adding a burst of colour to your day. Each pouch is 14 x 15 cm in size to keep your little items safe within.

ACC99810 Ricepeach

ACC99812 Ricepear

ACC99811 Ricelemon

ACC99809 Riceananas