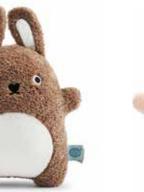

#### MINI SITTING PLUSH

These sitting plushies are a must-have for cuteness lovers everywhere. With beads in the bottom part, they sit perfectly on your palm, shelf or desk. Approximate size:  $13 \times 11 \times 9$  cm.