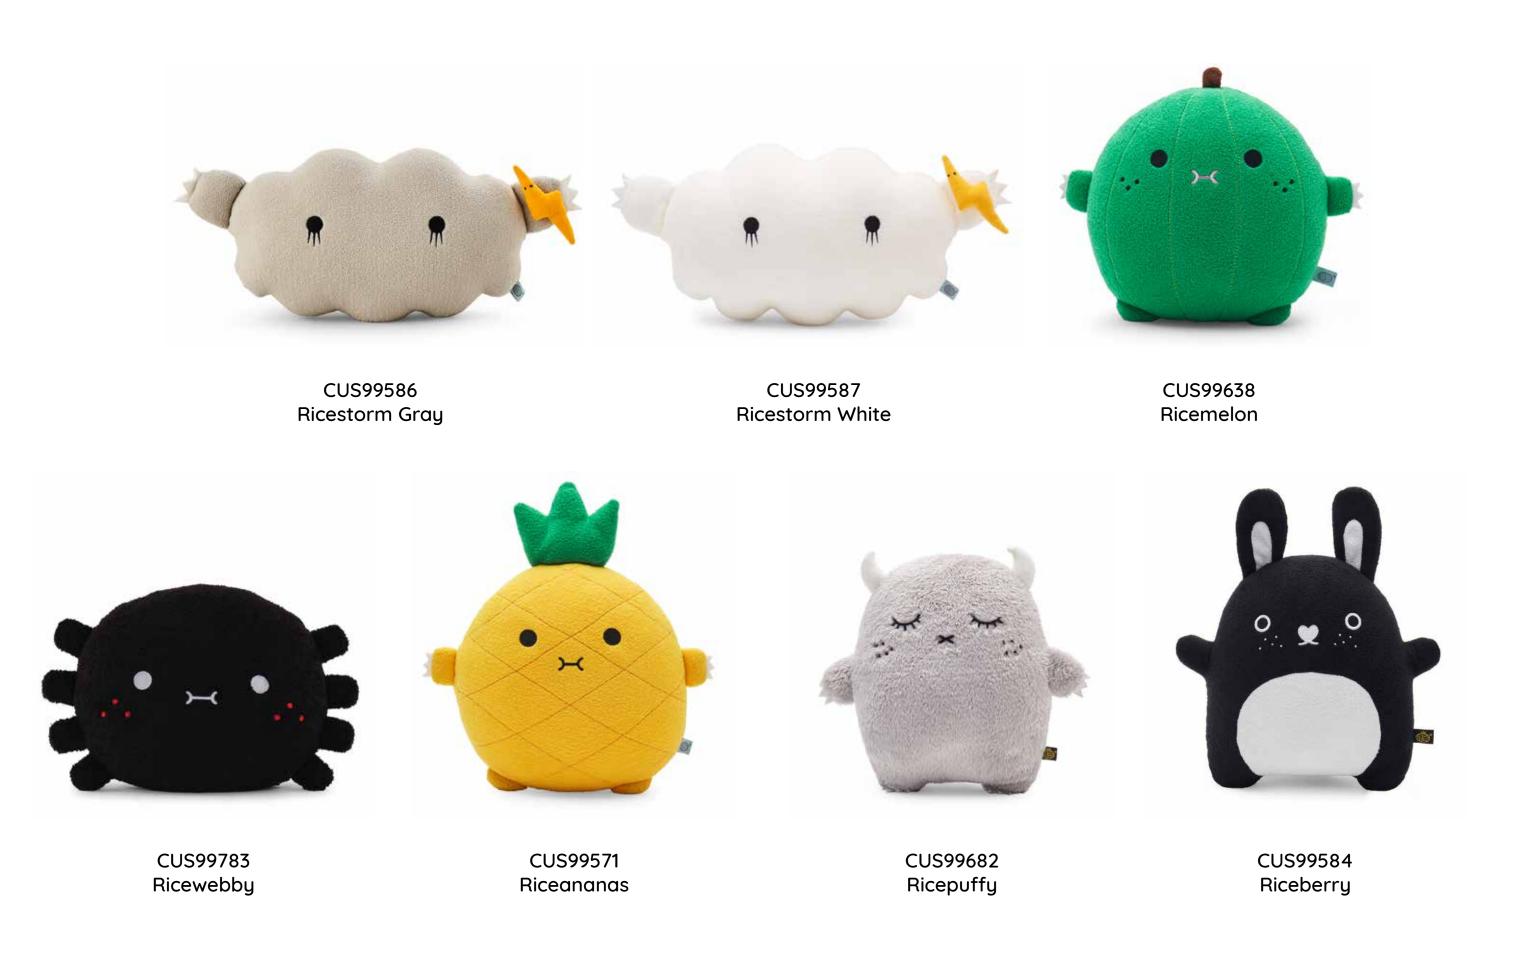

#### CUSHIONS

These super soft extra large plushes would brighten up the gloomiest of days, or make the perfect addition to your sofa or bed! Each cushion is approximately 30 cm in size, making them perfect for big and warm hugs.