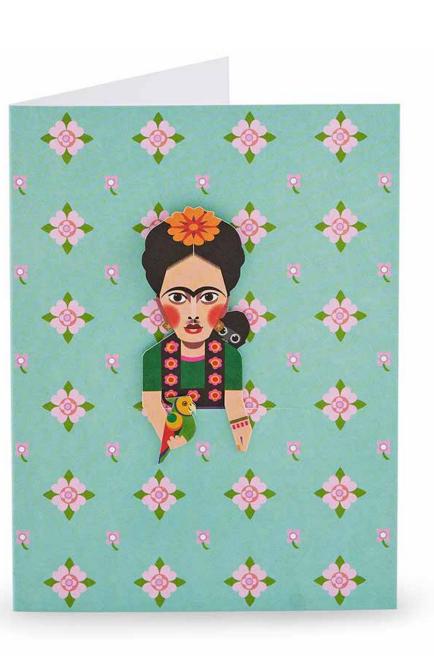

#### ARTIST BOOKMARK CARD

Send inspiration and admiration far and wide with our artist bookmark cards. Each card includes a removable paper icon bookmark and comes with a white envelope. The cards are blank inside, perfect for personalized messages. Size: 10.5 x 14 cm.

GC287 Surrealist C2

GC289 Auntie Spotty R

GC288 Pop Artist F

GC207 Pop Artist C

GC229 Scream

GC231 Smile

GC213 Painter C

GC212 Teddy Addict C

GC206 Graffiti Artist

GC205 Impressionist C

GC230 Folk Artist Green

GC222 Cubist C