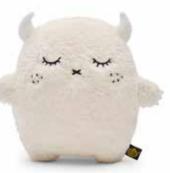

#### MINI SITTING PLUSH

These sitting plushies are a must-have for cuteness lovers everywhere. With beads in the bottom part, they sit perfectly on your palm, shelf or desk. Approximate size:  $13 \times 11 \times 9$  cm.