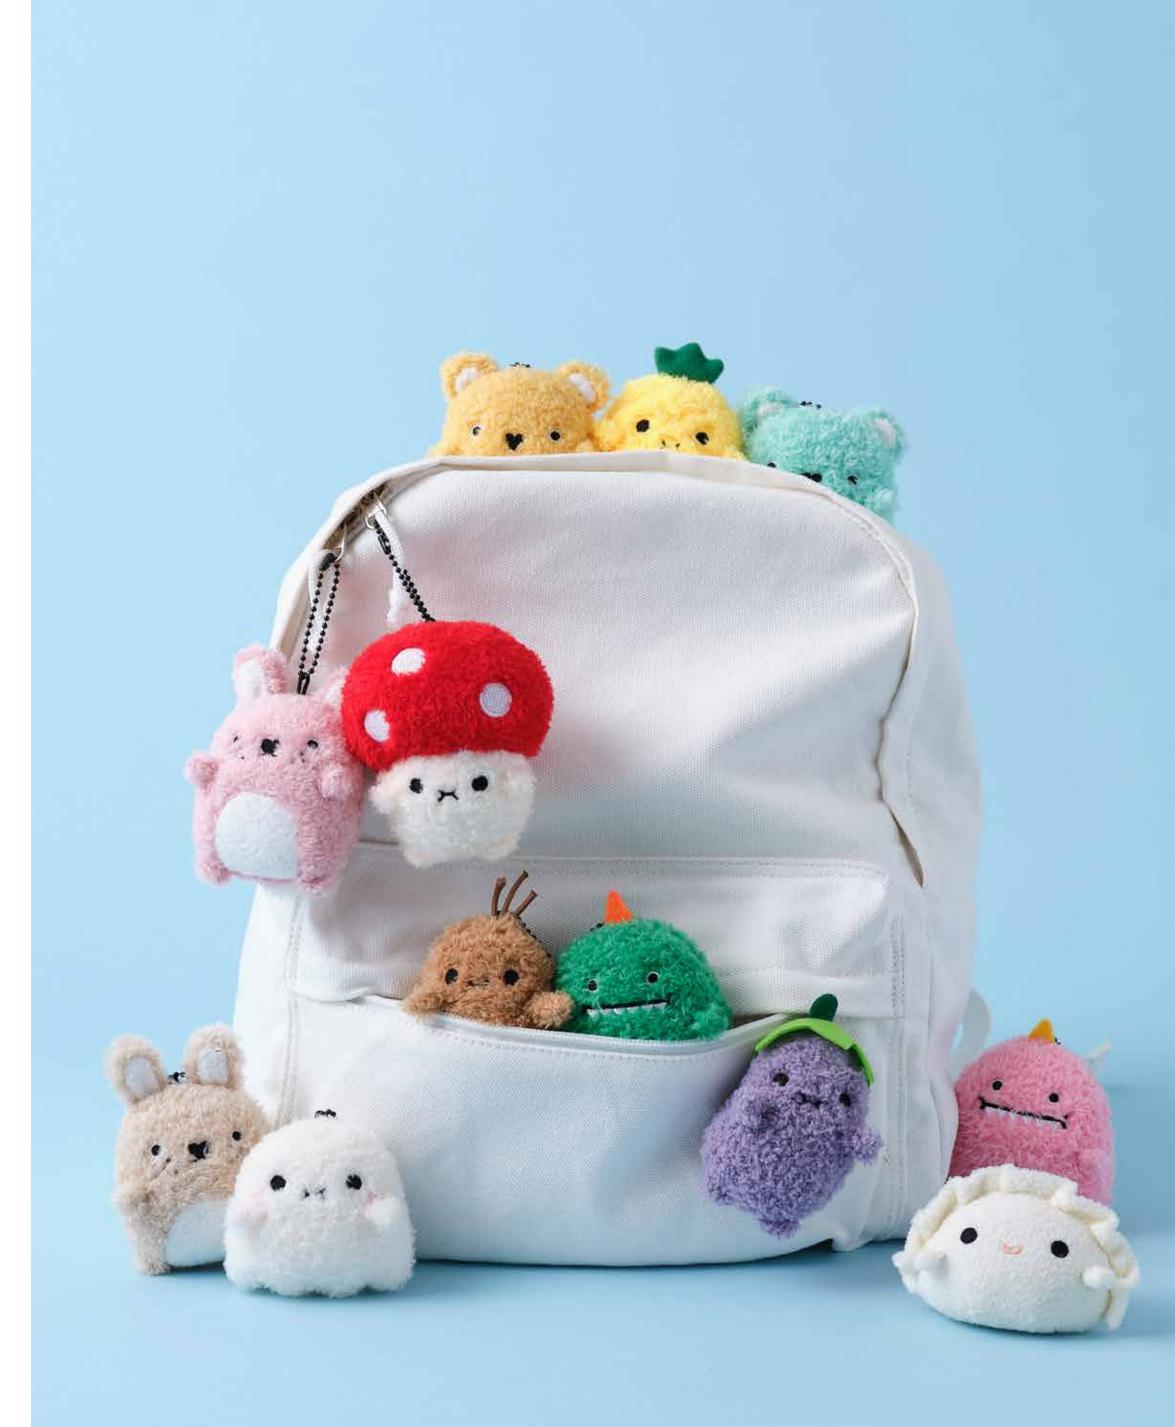

#### **KEYRING**

Small in size, big in character. This brand new collection is bursting with adorable, unique style and intricate details that make each piece truly special.

K02008 Ricedino

 $9.5 \times 7 \times 4.5 \text{ cm} - \text{Pink}$ 

K02007 Ricedino

9.5 x 7 x 4.5 cm - Green

K02009 Ricecracker

9 x 7 x 4.5 cm

K02010 Ricepudding 9 x 7 x 4.5 cm