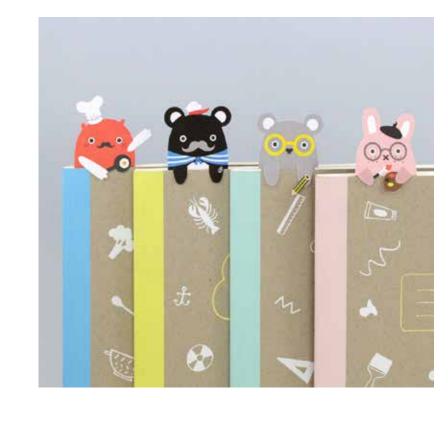

#### **EXERCISE BOOKS**

These adorable exercise books, each designed for use with a different subject, come with sweet bookmark friends and foil accents.

Notebook size: 24 x 18 cm.

NT99608 Home

NT99609 Maths & Science

NT99610 Adventure