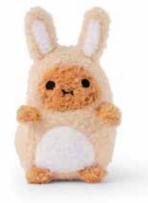

#### RICESPUD MINI PLUSH

Our best-selling potato is ready for any occasion, completed with this new quirky costume collection. With beads on the bottom part, they sit perfectly on your palm, shelf or desk. Approximate size:  $13 \times 9 \times 7$  cm.

T02812 Ricespud Rabbit Yellow

T02814 Ricespud Rabbit Beige