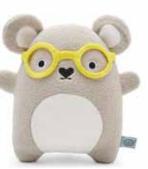

#### **KEYRING**

Small in size, big in character. This brand new collection is bursting with adorable, unique style and intricate details that make each piece truly special.

K02008 Ricedino

 $9.5 \times 7 \times 4.5 \text{ cm} - \text{Pink}$ 

K02007 Ricedino

9.5 x 7 x 4.5 cm - Green

K02009 Ricecracker

9 x 7 x 4.5 cm

K02010 Ricepudding 9 x 7 x 4.5 cm