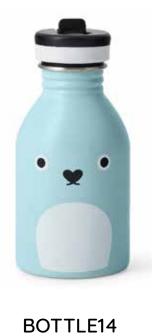

#### WATER BOTTLE

A hugely popular collaboration with 24Bottles, this sustainable stainless steel range features well-loved characters with leak-proof lids and flip-open straws.

BOTTLE15 Ricedino- Green

BOTTLE12 Ricemon- Cocoa

BOTTLE13 Ricedino- Pink

Packaging

Ricecarrot- Pink

BOTTLE10

Ricepudding- Mint

Ricecracker- Citrus

BOTTLE16