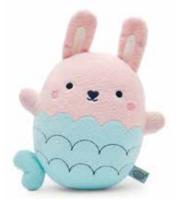

#### RICESPUD MINI PLUSH

Our best-selling potato is ready for any occasion, completed with this new quirky costume collection. With beads on the bottom part, they sit perfectly on your palm, shelf or desk. Approximate size:  $13 \times 9 \times 7$  cm.