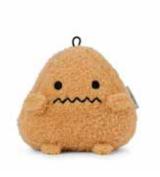

#### RICESPUD MINI PLUSH

Our best-selling potato is ready for any occasion, completed with this new quirky costume collection. With beads on the bottom part, they sit perfectly on your palm, shelf or desk. Approximate size:  $13 \times 9 \times 7$  cm.

T02800 Ricespud Original

T02803 Ricespud Strawberry

T02802 Ricespud Pineapple

T02807 Ricespud Carrot

T02810 Ricespud Dinosaur Green

T02811 Ricespud Dinosaur Pink

T02801 Ricespud Snowman

T02808 Ricespud Reindeer

T02815 Ricespud Professor

T02804 Ricespud Graduate

T99821 Ricespud Dragon Tie-Dye

T02814 Ricespud Chick

T99818 Ricespud Kitty Black

T02806 Ricespud Devil Red

T99824 Ricespud Sausage Brown

T02813 Ricespud Rabbit Pink

T02812 Ricespud Rabbit Yellow

T02814 Ricespud Rabbit Beige