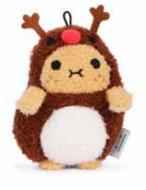

#### RICESPUD MINI PLUSH

Our best-selling potato is ready for any occasion, completed with this new quirky costume collection. With beads on the bottom part, they sit perfectly on your palm, shelf or desk. Approximate size:  $13 \times 9 \times 7$  cm.

T02800 Ricespud Original

T02803 Ricespud Strawberry

T02802 Ricespud Pineapple

T02807 Ricespud Carrot

T02810 Ricespud Dinosaur Green

T02811 Ricespud Dinosaur Pink

T02801 Ricespud Snowman

T02808 Ricespud Reindeer