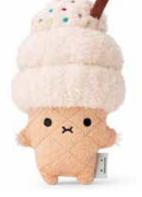

#### RICESPUD MINI PLUSH

Our best-selling potato is ready for any occasion, completed with this new quirky costume collection. With beads on the bottom part, they sit perfectly on your palm, shelf or desk. Approximate size:  $13 \times 9 \times 7$  cm.

T02800 Ricespud Original

T02803 Ricespud Strawberry

T02802 Ricespud Pineapple

T02807 Ricespud Carrot

T02810 Ricespud Dinosaur Green

T02811 Ricespud Dinosaur Pink

T02801 Ricespud Snowman

T02808 Ricespud Reindeer