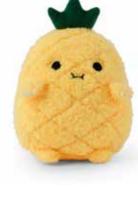

#### RICESPUD MINI PLUSH

Our best-selling potato is ready for any occasion, completed with this new quirky costume collection. With beads on the bottom part, they sit perfectly on your palm, shelf or desk. Approximate size:  $13 \times 9 \times 7$  cm.

T02800 Ricespud Original

T02803 Ricespud Strawberry

T02802 Ricespud Pineapple

T02807 Ricespud Carrot

T02810 Ricespud Dinosaur Green

T02811 Ricespud Dinosaur Pink

T02801 Ricespud Snowman

T02808 Ricespud Reindeer