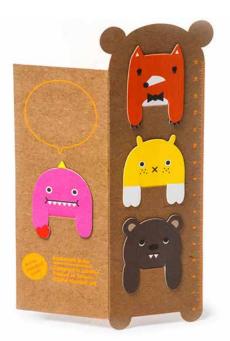

#### **BOOKMARK CARD**

These adorable designs make them the perfect card for any celebrated young ones!

Card size: 10.5 x 14 cm.

GC720 New Baby