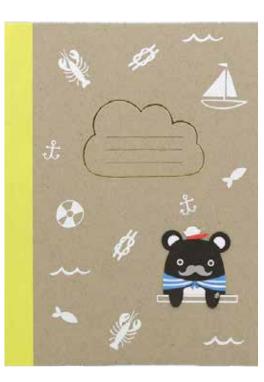

#### **EXERCISE BOOKS**

These adorable exercise books, each designed for use with a different subject, come with sweet bookmark friends and foil accents.

Notebook size: 24 x 18 cm.

NT99608 Home

NT99609 Maths & Science

NT99610 Adventure