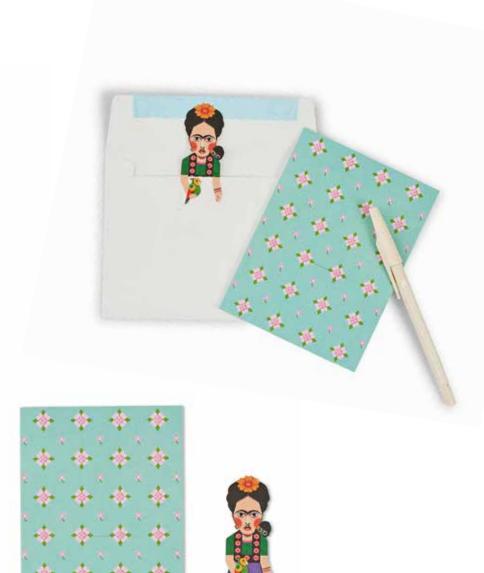

#### ARTIST BOOKMARK CARD

Send inspiration and admiration far and wide with our artist bookmark cards. Each card includes a removable paper icon bookmark and comes with a white envelope. The cards are blank inside, perfect for personalized messages. Size: 10.5 x 14 cm.

GC287 Surrealist C2

GC289 Auntie Spotty R

GC288 Pop Artist F

GC207 Pop Artist C

GC229 Scream

GC231 Smile

GC213 Painter C

GC212 Teddy Addict C

GC206 Graffiti Artist

GC205 Impressionist C

GC230 Folk Artist Green

GC222 Cubist C