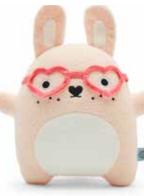

#### CLASSIC PLUSH

Bigger friends for bigger cuddles! These 20 cm plushies are perfect companions for all ages. They are machine washable and certified CE, ASTM, and EN71, making them suitable for ages 0 and up