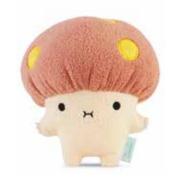

#### MINI PLUSH

Our colourful and popular mini plush toys are the perfect combination of quirky humour and adorable sweetness. Each has a handy velcro strap and keyring loop. Approximate size:  $13 \times 9 \times 7$  cm.

T99799 Ricespud Strawberry

T99800 Ricespud Pineapple

T99818 Ricespud Black Kitty

T99819 Ricespud Reindeer

T99750 Ricemogu

T99796

T99754 T99753 Ricecream Ricecream

T99578

Riceananas

T99643

Ricepeach

Ricehashbrown

Strawberry

T99735

Vanilla

T99641

T99752 Ricesuma

T99663 Ricepear

T99696 Ricecoli

T99579 Ricecrunch

T99577 Riceapple

Ricelemon

Ricesweet

T99662

Ricebeet

T99573

Riceradish

T99730

Ricehubert

T99786

Ricemoyashi

T99797

Ricebokchoi

T99801 Ricepasty

T99731 Riceroom

T99776 Ricelogi

T99693 Riceacorn

T99770

Ricebao

T99795 Riceribbit

T99794

Ricelily

T99741 Riceboo

T99767 Ricekin

T99724 Ricemaspud

T99723 Riceprout

T99791

Ricewebby

T99725 Riceparsnip

T99661 Ricegarlic

T99728 Ricebloom