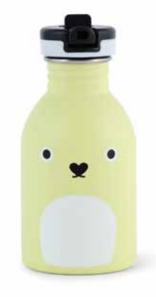

#### WATER BOTTLE

A hugely popular collaboration with 24Bottles, this sustainable stainless steel range features well-loved characters with leak-proof lids and flip-open straws.

BOTTLE15 Ricedino- Green

BOTTLE12 Ricemon- Cocoa

BOTTLE13 Ricedino- Pink

Packaging

Ricecarrot- Pink

BOTTLE10

Ricepudding- Mint

Ricecracker- Citrus

BOTTLE16