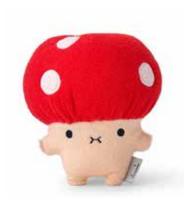

#### MINI SITTING PLUSH

These sitting plushies are a must-have for cuteness lovers everywhere. With beads in the bottom part, they sit perfectly on your palm, shelf or desk. Approximate size:  $13 \times 11 \times 9$  cm.

T02500 Ricebao

T02505 Ricecarrot

T02509 Ricecracker

T02501 Ricedumpling

T02506 Riceball

T02510 Ricepudding

T02503 Ricemogu

T02507

Ricedino (Green)

T02512

Ricecream Vanilla

T02504 Riceananas

T02511 Ricebaba

T02508 Ricedino (Pink)

T02513 Ricecream Strawberry

T02516

Riceribbit

T02514 Ricecream Matcha