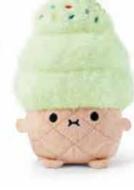

#### RICESPUD MINI PLUSH

Our best-selling potato is ready for any occasion, completed with this new quirky costume collection. With beads on the bottom part, they sit perfectly on your palm, shelf or desk. Approximate size:  $13 \times 9 \times 7$  cm.

T02800 Ricespud Original

T02803 Ricespud Strawberry

T02802 Ricespud Pineapple

T02807 Ricespud Carrot

T02810 Ricespud Dinosaur Green

T02811 Ricespud Dinosaur Pink

T02801 Ricespud Snowman

T02808 Ricespud Reindeer