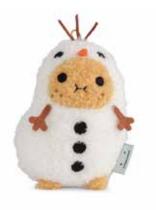

#### RICESPUD MINI PLUSH

Our best-selling potato is ready for any occasion, completed with this new quirky costume collection. With beads on the bottom part, they sit perfectly on your palm, shelf or desk. Approximate size:  $13 \times 9 \times 7$  cm.

T02800 Ricespud Original

T02803 Ricespud Strawberry

T02802 Ricespud Pineapple

T02807 Ricespud Carrot

T02810 Ricespud Dinosaur Green

T02811 Ricespud Dinosaur Pink

T02801 Ricespud Snowman

T02808 Ricespud Reindeer