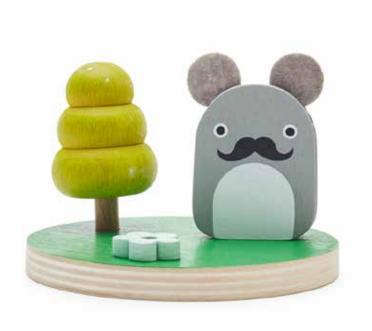

#### WOODEN PLAY SET

Designed in collaboration with Japanese toy brand kiko + & gg, this toy set is the perfect gift for any young ones. The boards are magnetic, allowing the blocks and trees to stick on firmly. Each monster also has magnetic ears and are interchangeable!

- 19 Wooden pieces
- 2 Magnetic boards
- Size of board: 20 x 20 cm
- Made from FSC wood