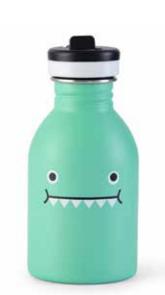

#### WATER BOTTLE

A hugely popular collaboration with 24Bottles, this sustainable stainless steel range features well-loved characters with leak-proof lids and flip-open straws.

BOTTLE15 Ricedino- Green

BOTTLE12 Ricemon- Cocoa

BOTTLE13 Ricedino- Pink

Packaging

Ricecarrot- Pink

BOTTLE10

Ricepudding- Mint

Ricecracker- Citrus

BOTTLE16