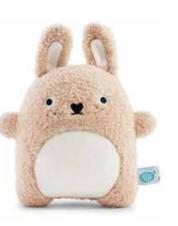

#### MINI PLUSH

Our colourful and popular mini plush toys are the perfect combination of quirky humour and adorable sweetness. Each has a handy velcro strap and keyring loop. Approximate size:  $13 \times 9 \times 7$  cm.