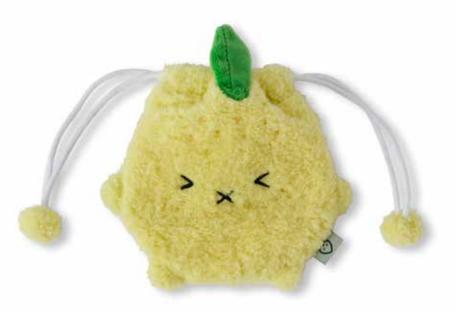

### **POUCHES**

These soft and fluffy drawstring pouches are the perfect size for keeping things safe while adding a burst of colour to your day. Each pouch is 14 x 15 cm in size to keep your little items safe within.

ACC99810 Ricepeach

ACC99812 Ricepear

ACC99811 Ricelemon

ACC99809 Riceananas