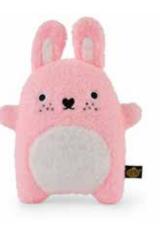

#### MINI PLUSH

Our colourful and popular mini plush toys are the perfect combination of quirky humour and adorable sweetness. Each has a handy velcro strap and keyring loop. Approximate size:  $13 \times 9 \times 7$  cm.