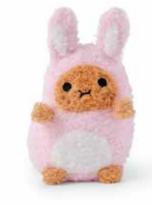

#### RICESPUD MINI PLUSH

Our best-selling potato is ready for any occasion, completed with this new quirky costume collection. With beads on the bottom part, they sit perfectly on your palm, shelf or desk. Approximate size:  $13 \times 9 \times 7$  cm.

T02812 Ricespud Rabbit Yellow

T02814 Ricespud Rabbit Beige