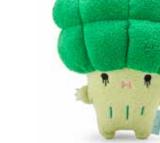

#### MINI SITTING PLUSH

These sitting plushies are a must-have for cuteness lovers everywhere. With beads in the bottom part, they sit perfectly on your palm, shelf or desk. Approximate size:  $13 \times 11 \times 9$  cm.

Ricedino (Green)

T02512

Ricecream Vanilla

T02504 Riceananas

T02511 Ricebaba

T02508 Ricedino (Pink)

T02513 Ricecream Strawberry

T02516