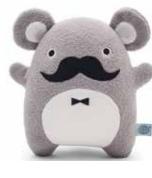

#### CLASSIC PLUSH

Bigger friends for bigger cuddles! These 20 cm plushies are perfect companions for all ages. They are machine washable and certified CE, ASTM, and EN71, making them suitable for ages 0 and up