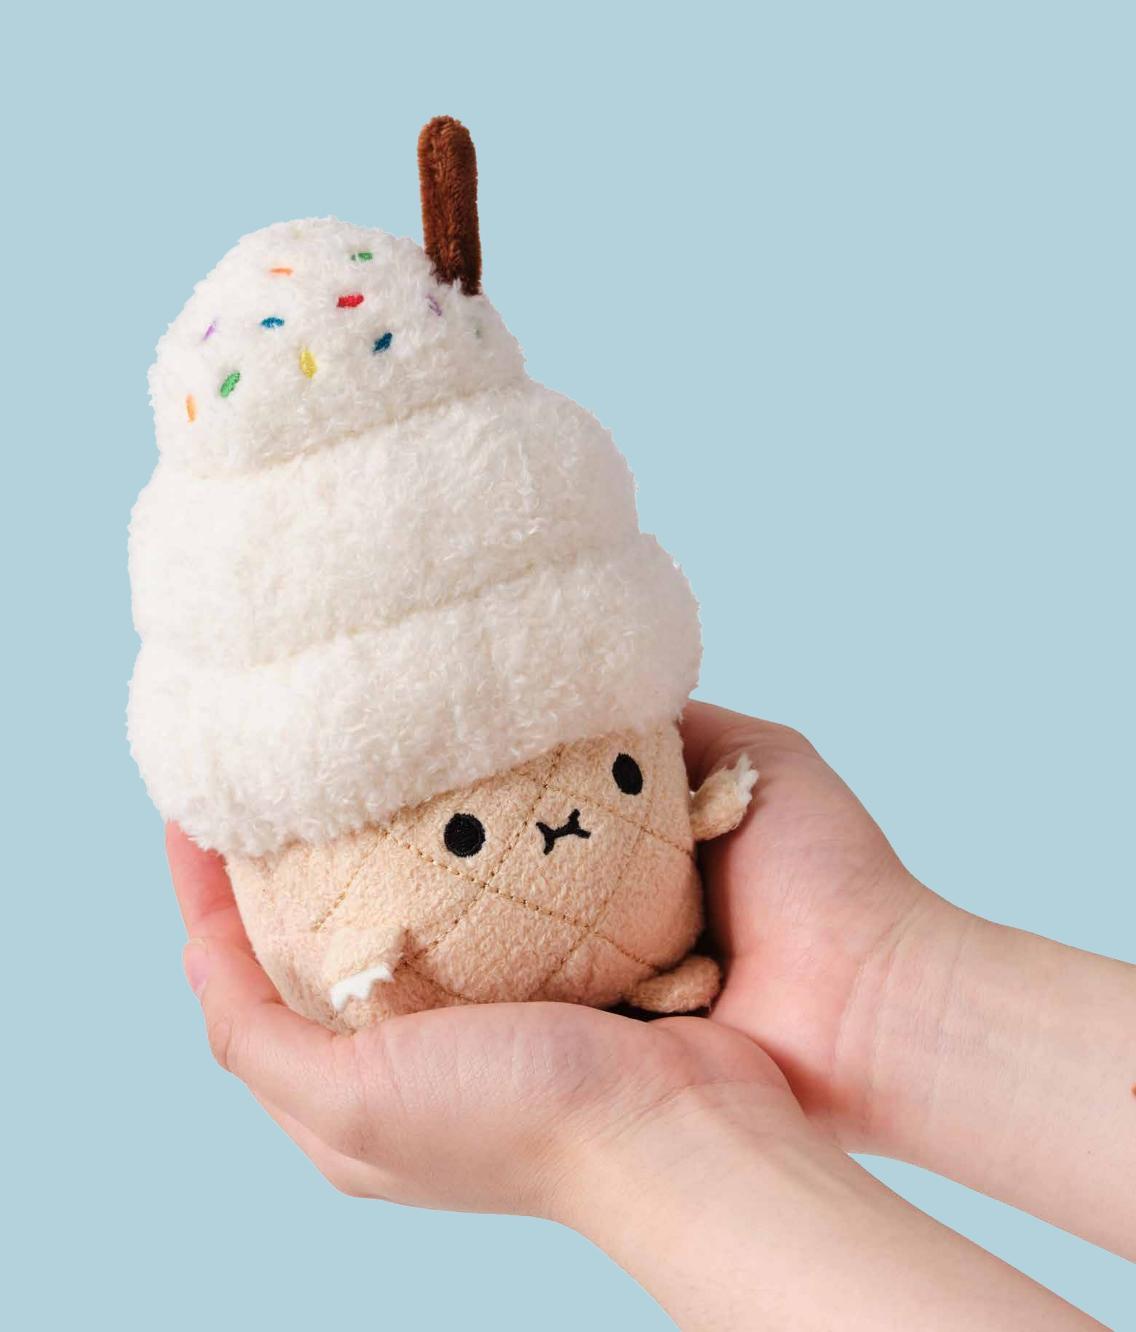

#### MINI SITTING PLUSH

These sitting plushies are a must-have for cuteness lovers everywhere. With beads in the bottom part, they sit perfectly on your palm, shelf or desk. Approximate size:  $13 \times 11 \times 9$  cm.

Ricedino (Green)

T02512

Ricecream Vanilla

T02504 Riceananas

T02511 Ricebaba

T02508 Ricedino (Pink)

T02513 Ricecream Strawberry

T02516