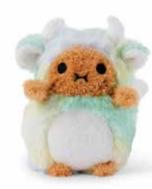

#### RICESPUD MINI PLUSH

Our best-selling potato is ready for any occasion, completed with this new quirky costume collection. With beads on the bottom part, they sit perfectly on your palm, shelf or desk. Approximate size:  $13 \times 9 \times 7$  cm.

T02800 Ricespud Original

T02803 Ricespud Strawberry

T02802 Ricespud Pineapple

T02807 Ricespud Carrot

T02810 Ricespud Dinosaur Green

T02811 Ricespud Dinosaur Pink

T02801 Ricespud Snowman

T02808 Ricespud Reindeer

T02815 Ricespud Professor

T02804 Ricespud Graduate

T99821 Ricespud Dragon Tie-Dye

T02814 Ricespud Chick

T99818 Ricespud Kitty Black

T02806 Ricespud Devil Red

T99824 Ricespud Sausage Brown

T02813 Ricespud Rabbit Pink

T02812 Ricespud Rabbit Yellow

T02814 Ricespud Rabbit Beige