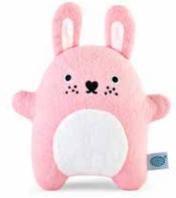

#### MINI PLUSH

Our colourful and popular mini plush toys are the perfect combination of quirky humour and adorable sweetness. Each has a handy velcro strap and keyring loop. Approximate size:  $13 \times 9 \times 7$  cm.