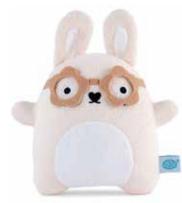

#### CLASSIC PLUSH

Bigger friends for bigger cuddles! These 20 cm plushies are perfect companions for all ages. They are machine washable and certified CE, ASTM, and EN71, making them suitable for ages 0 and up