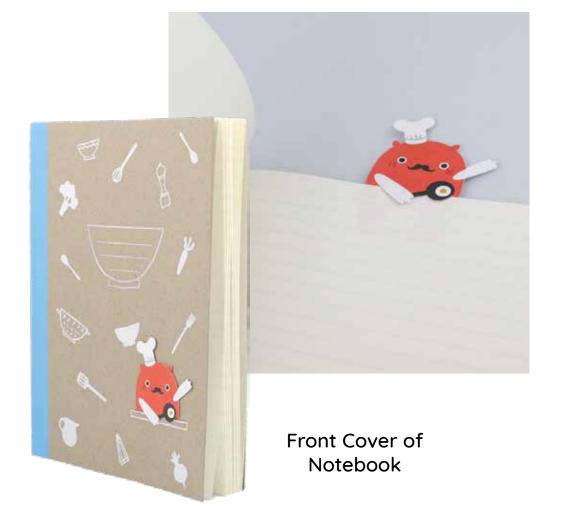

#### **EXERCISE BOOKS**

These adorable exercise books, each designed for use with a different subject, come with sweet bookmark friends and foil accents.

Notebook size: 24 x 18 cm.

NT99608 Home

NT99609 Maths & Science

NT99610 Adventure