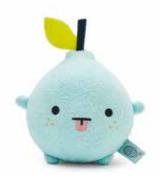

#### MINI PLUSH

Our colourful and popular mini plush toys are the perfect combination of quirky humour and adorable sweetness. Each has a handy velcro strap and keyring loop. Approximate size:  $13 \times 9 \times 7$  cm.

T99752 Ricesuma

T99663 Ricepear

T99696 Ricecoli

T99579 Ricecrunch

T99577 Riceapple

Ricelemon

Ricesweet

T99662

Ricebeet

T99573

Riceradish

T99730

Ricehubert

T99786

Ricemoyashi

T99797