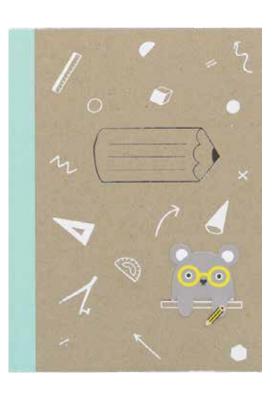

#### **EXERCISE BOOKS**

These adorable exercise books, each designed for use with a different subject, come with sweet bookmark friends and foil accents.

Notebook size: 24 x 18 cm.

NT99608 Home

NT99609 Maths & Science