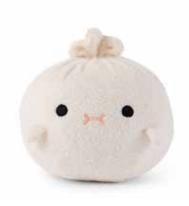

#### MINI SITTING PLUSH

These sitting plushies are a must-have for cuteness lovers everywhere. With beads in the bottom part, they sit perfectly on your palm, shelf or desk. Approximate size:  $13 \times 11 \times 9$  cm.

T02500 Ricebao

T02505 Ricecarrot

T02509 Ricecracker

T02501 Ricedumpling

T02506 Riceball

T02510 Ricepudding

T02503 Ricemogu

T02507