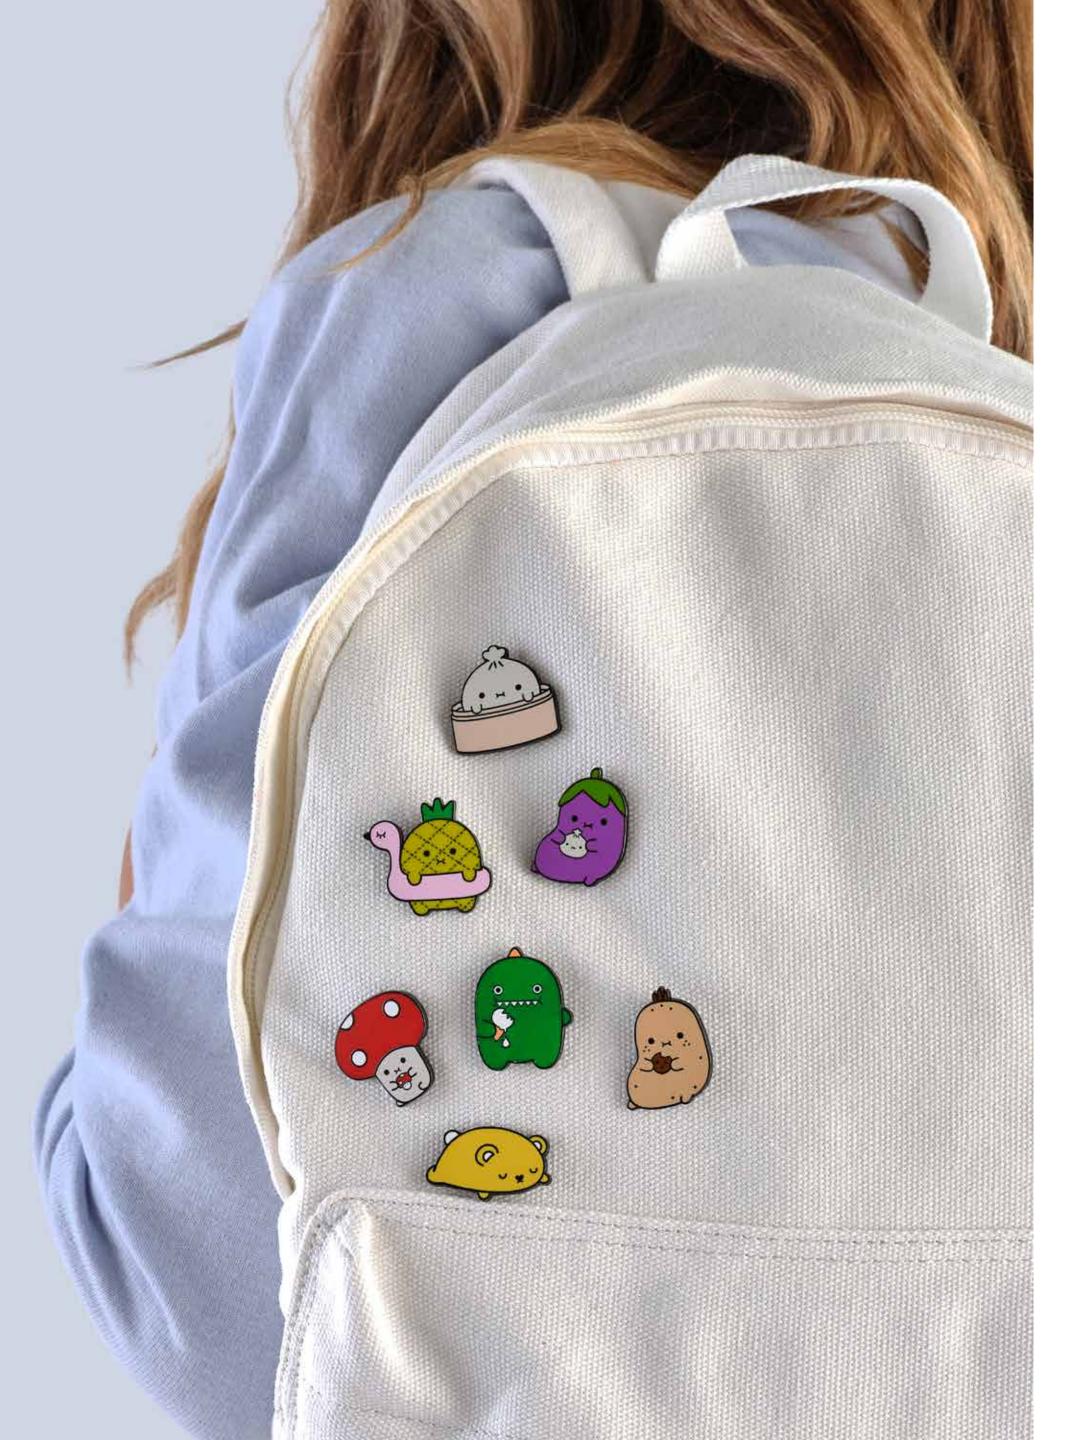

#### ENAMEL PIN

Our lovable characters have become a new favorite among pin collectors and gift-givers alike. Several new designs are joining the collection. Each approximately 3 cm in size and adorned with a colorful, shaped rubber cap. Card size: 5.5 x 8 cm.