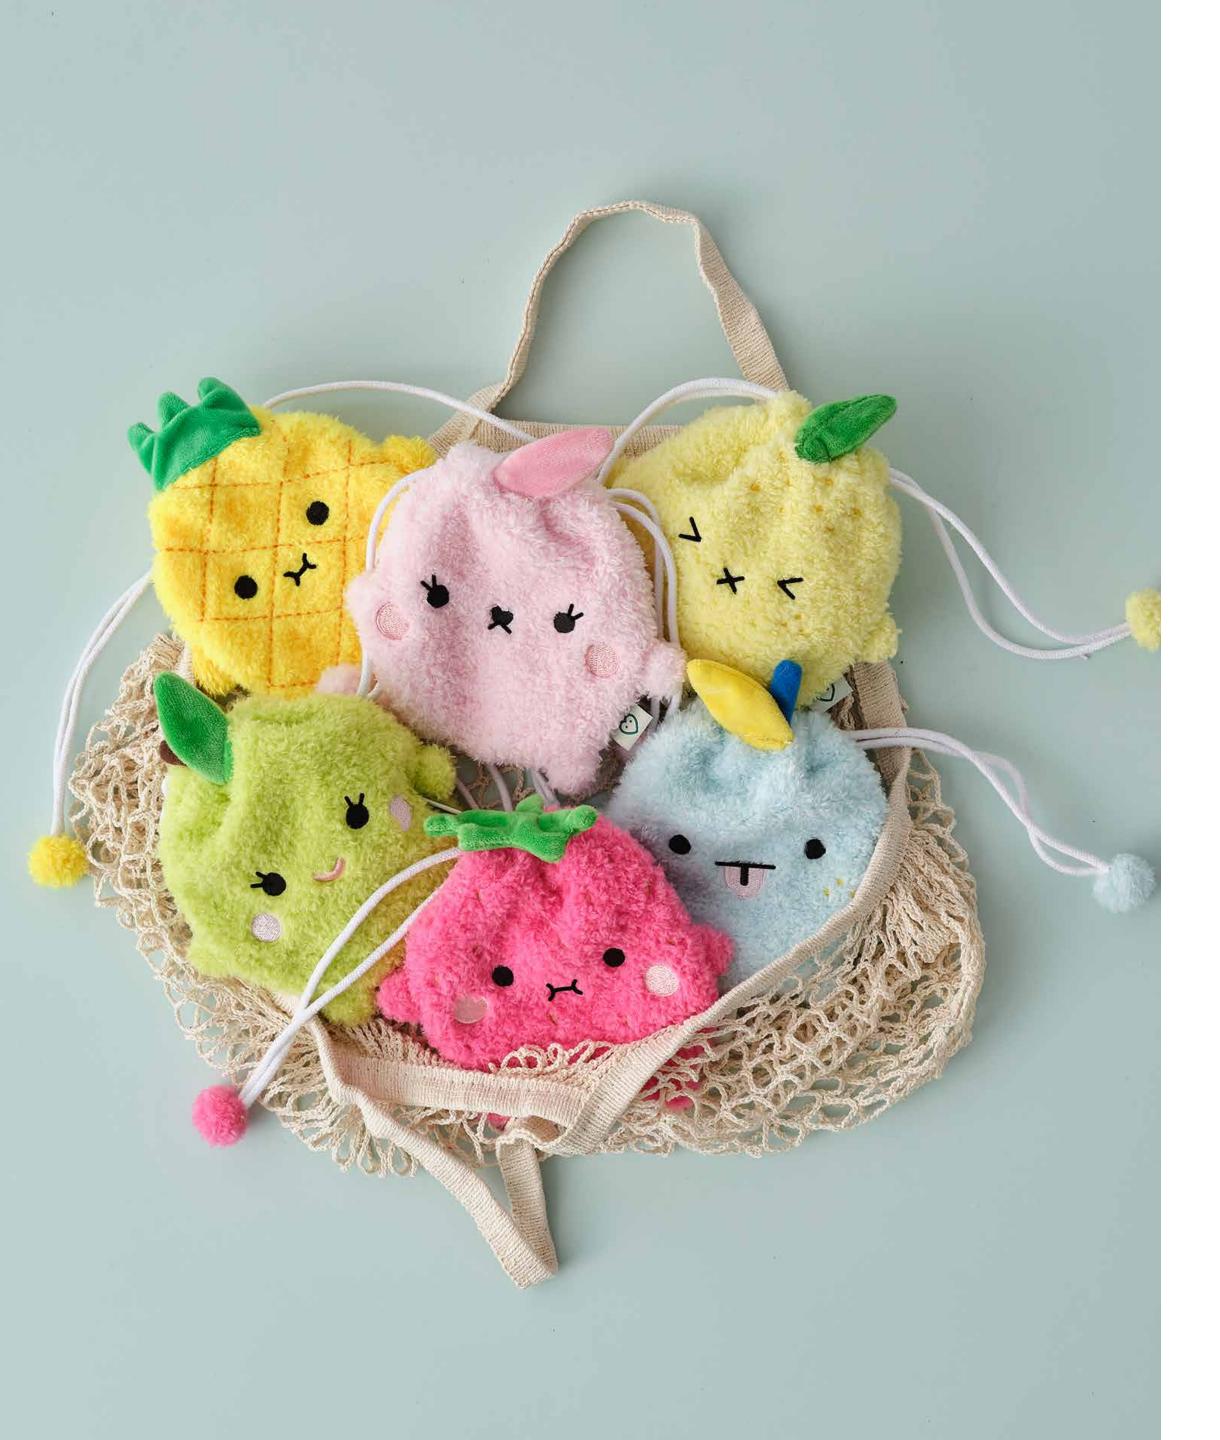

### **POUCHES**

These soft and fluffy drawstring pouches are the perfect size for keeping things safe while adding a burst of colour to your day. Each pouch is 14 x 15 cm in size to keep your little items safe within.

ACC99810 Ricepeach

ACC99812 Ricepear

ACC99811 Ricelemon

ACC99809 Riceananas