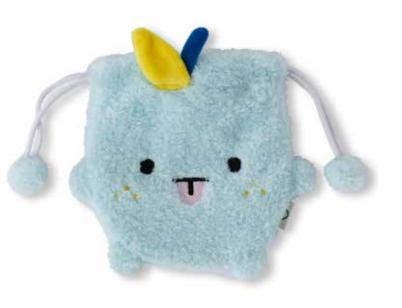

### **POUCHES**

These soft and fluffy drawstring pouches are the perfect size for keeping things safe while adding a burst of colour to your day. Each pouch is 14 x 15 cm in size to keep your little items safe within.

ACC99810 Ricepeach

ACC99812 Ricepear

ACC99811 Ricelemon

ACC99809 Riceananas