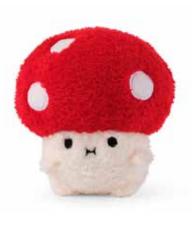

#### RICESPUD MINI PLUSH

Our best-selling potato is ready for any occasion, completed with this new quirky costume collection. With beads on the bottom part, they sit perfectly on your palm, shelf or desk. Approximate size:  $13 \times 9 \times 7$  cm.

T02800 Ricespud Original

T02803 Ricespud Strawberry

T02802 Ricespud Pineapple

T02807 Ricespud Carrot

T02810 Ricespud Dinosaur Green

T02811 Ricespud Dinosaur Pink

T02801 Ricespud Snowman

T02808 Ricespud Reindeer

T02815 Ricespud Professor

T02804 Ricespud Graduate

T99821 Ricespud Dragon Tie-Dye

T02814 Ricespud Chick

T99818 Ricespud Kitty Black

T02806 Ricespud Devil Red

T99824 Ricespud Sausage Brown

T02813 Ricespud Rabbit Pink