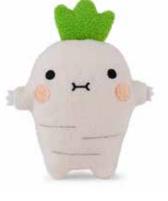

#### **KEYRING**

Small in size, big in character. This brand new collection is bursting with adorable, unique style and intricate details that make each piece truly special.

K02008 Ricedino

 $9.5 \times 7 \times 4.5 \text{ cm} - \text{Pink}$ 

K02007 Ricedino

9.5 x 7 x 4.5 cm - Green

K02009 Ricecracker

9 x 7 x 4.5 cm

K02010 Ricepudding 9 x 7 x 4.5 cm