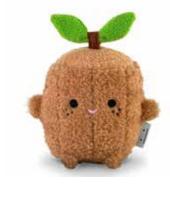

#### MINI PLUSH

Our colourful and popular mini plush toys are the perfect combination of quirky humour and adorable sweetness. Each has a handy velcro strap and keyring loop. Approximate size:  $13 \times 9 \times 7$  cm.

T99799 Ricespud Strawberry

T99800 Ricespud Pineapple

T99818 Ricespud Black Kitty

T99819 Ricespud Reindeer

T99750 Ricemogu

T99796

T99754 T99753 Ricecream Ricecream

T99578

Riceananas

T99643

Ricepeach

Ricehashbrown

Strawberry

T99735

Vanilla

T99641

T99752 Ricesuma

T99663 Ricepear

T99696 Ricecoli

T99579 Ricecrunch

T99577 Riceapple

Ricelemon

Ricesweet

T99662

Ricebeet

T99573

Riceradish

T99730

Ricehubert

T99786

Ricemoyashi

T99797

Ricebokchoi

T99801 Ricepasty

T99731 Riceroom

T99776 Ricelogi

T99693 Riceacorn

T99770

Ricebao

T99795 Riceribbit

T99794

Ricelily

T99741 Riceboo

T99767 Ricekin

T99724 Ricemaspud

T99723 Riceprout

T99791

Ricewebby

T99725 Riceparsnip

T99661 Ricegarlic

T99728 Ricebloom