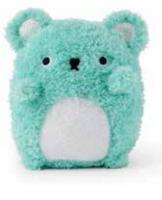

#### MINI SITTING PLUSH

These sitting plushies are a must-have for cuteness lovers everywhere. With beads in the bottom part, they sit perfectly on your palm, shelf or desk. Approximate size:  $13 \times 11 \times 9$  cm.

T02500 Ricebao

T02505 Ricecarrot

T02509 Ricecracker

T02501 Ricedumpling

T02506 Riceball

T02510 Ricepudding

T02503 Ricemogu

T02507

Ricedino (Green)

T02512

Ricecream Vanilla

T02504 Riceananas

T02511 Ricebaba

T02508 Ricedino (Pink)

T02513 Ricecream Strawberry

T02516