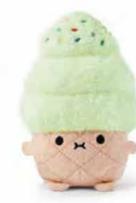

#### RICESPUD MINI PLUSH

Our best-selling potato is ready for any occasion, completed with this new quirky costume collection. With beads on the bottom part, they sit perfectly on your palm, shelf or desk. Approximate size:  $13 \times 9 \times 7$  cm.

T02800 Ricespud Original

T02803 Ricespud Strawberry

T02802 Ricespud Pineapple

T02807 Ricespud Carrot

T02810 Ricespud Dinosaur Green

T02811 Ricespud Dinosaur Pink

T02801 Ricespud Snowman

T02808 Ricespud Reindeer