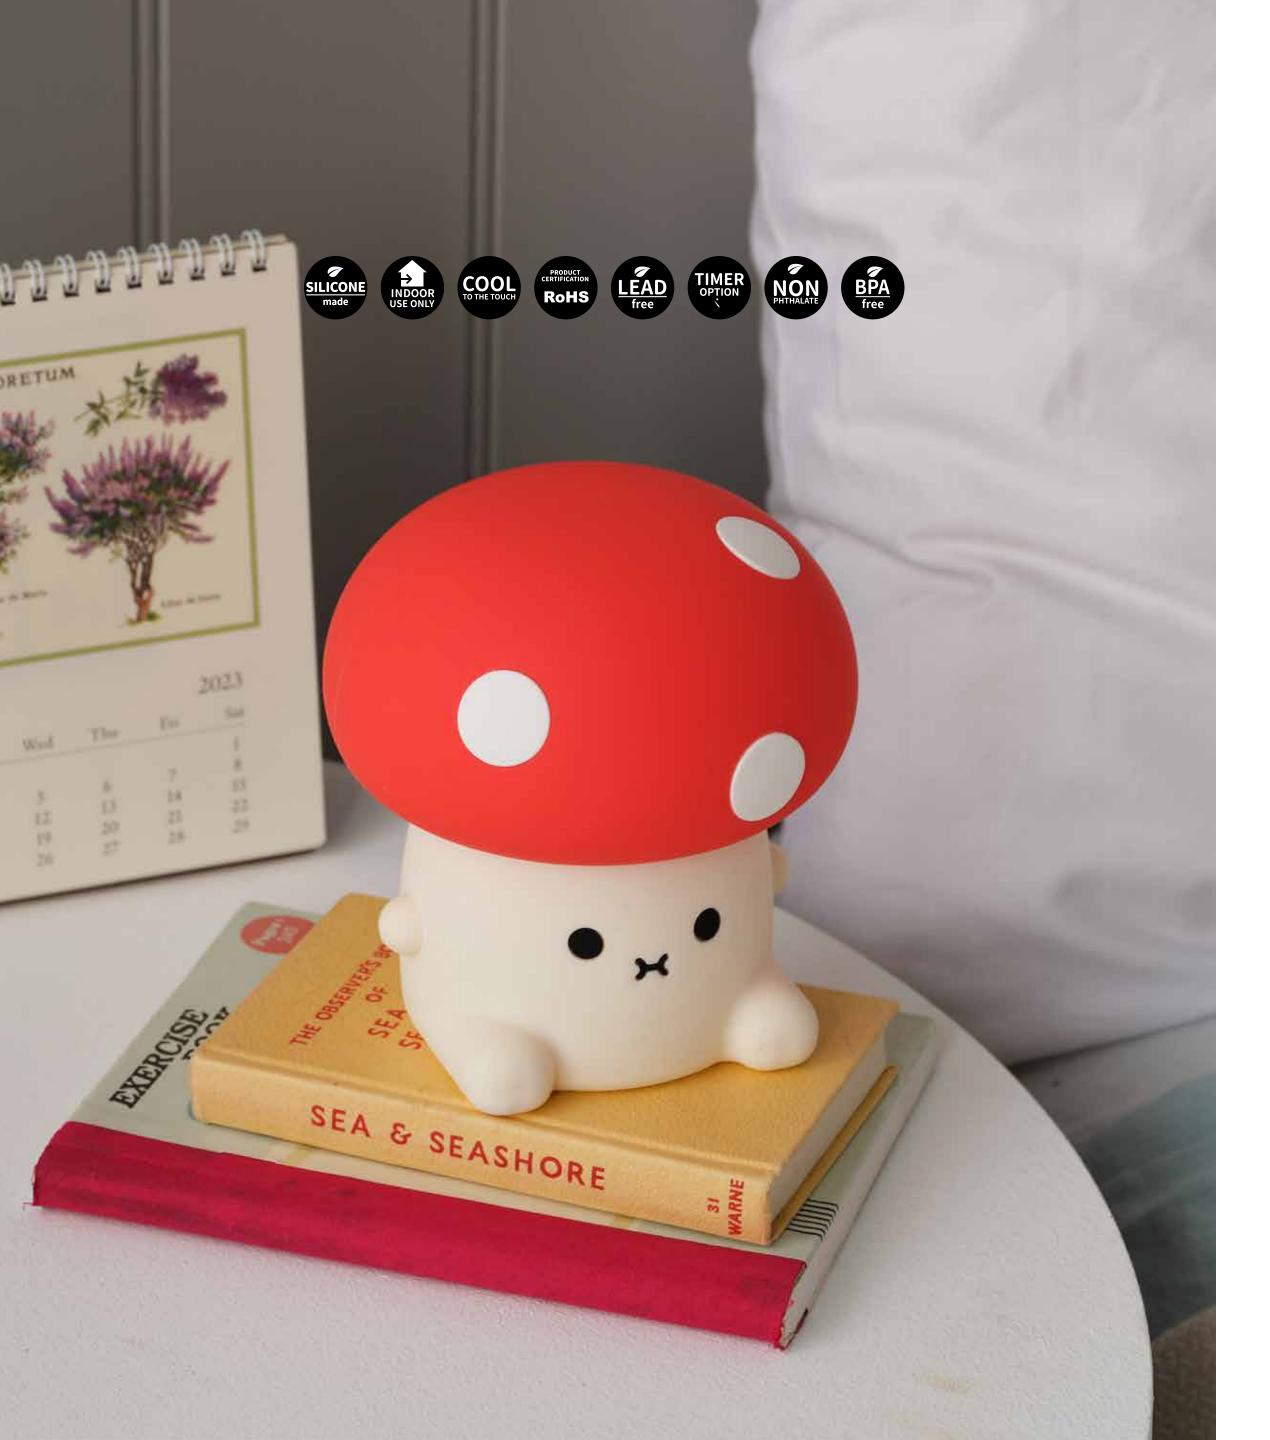

#### LITTLE LIGHT

Sweet ambient lights, full of personality. Portable, eco-friendly and USB rechargeable. Tap to switch on/off and change light modes. BPA-free, CE tested, and ROHS tested for durability.