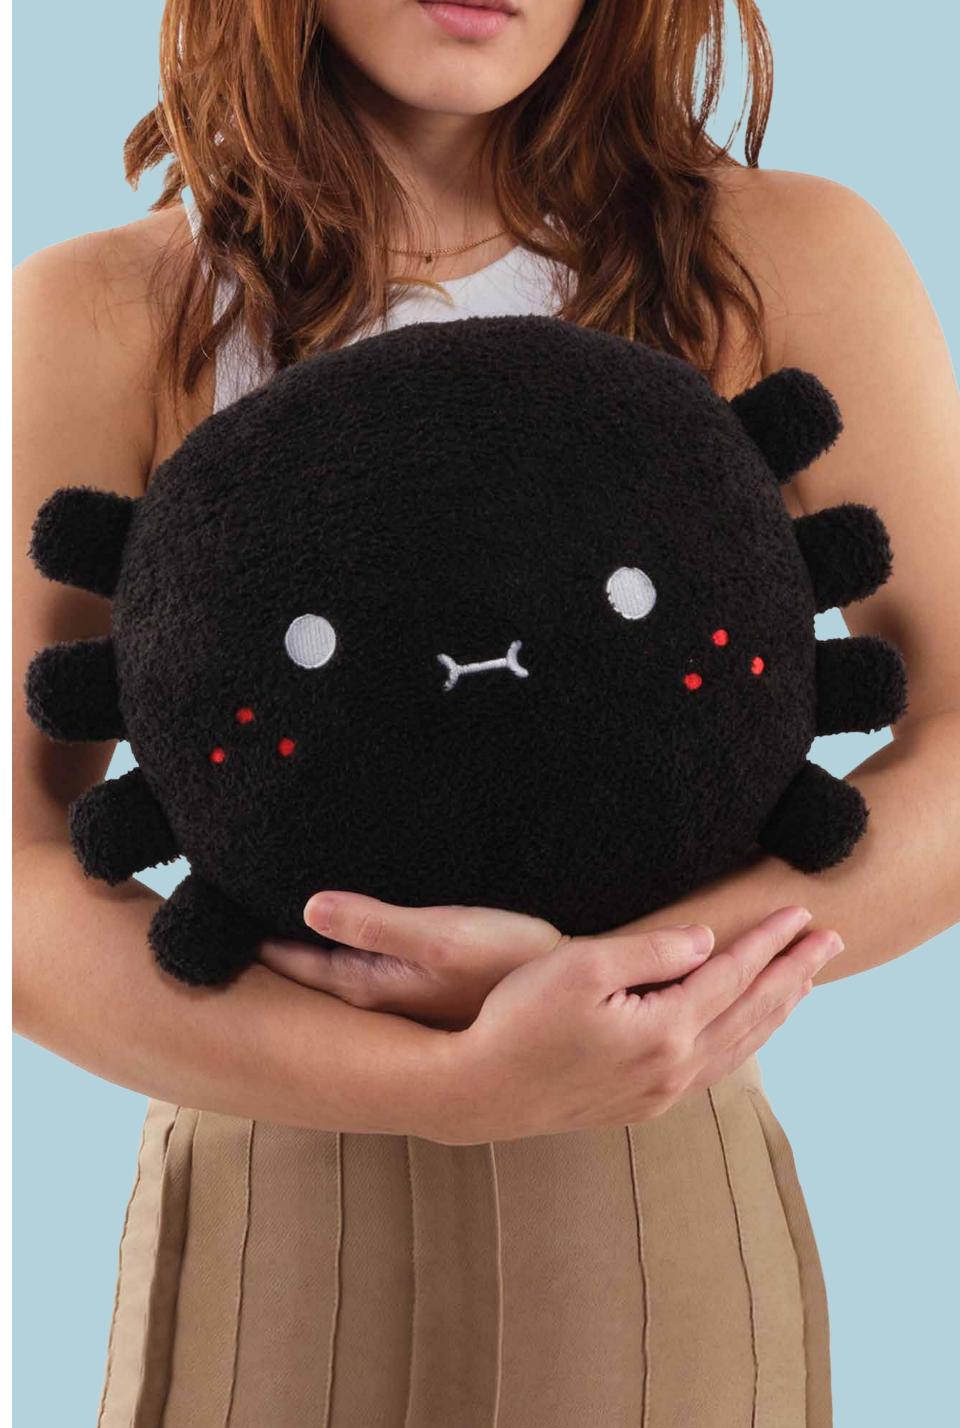

#### CUSHIONS

These super soft extra large plushes would brighten up the gloomiest of days, or make the perfect addition to your sofa or bed! Each cushion is approximately 30 cm in size, making them perfect for big and warm hugs.