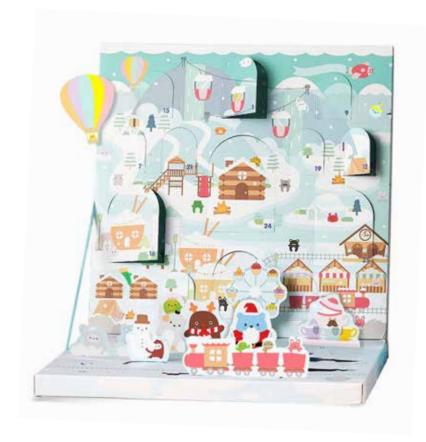

#### CHRISTMAS COLLECTION

Explore our Christmas collection to feel the bright and warm feelings of Christmas! Both our Christmas Card and Advent Calendar greets you with the joyful tune of "We Wish You A Merry Christmas" to show our Christmas spirit!

Music001 Musical Christmas Card

Music002 Musical Advent Calendar