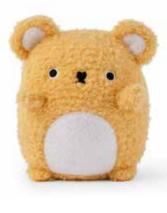

#### MINI SITTING PLUSH

These sitting plushies are a must-have for cuteness lovers everywhere. With beads in the bottom part, they sit perfectly on your palm, shelf or desk. Approximate size:  $13 \times 11 \times 9$  cm.

T02500 Ricebao

T02505 Ricecarrot

T02509 Ricecracker

T02501 Ricedumpling

T02506 Riceball

T02510 Ricepudding

T02503 Ricemogu

T02507

Ricedino (Green)

T02512

Ricecream Vanilla

T02504 Riceananas

T02511 Ricebaba

T02508 Ricedino (Pink)

T02513 Ricecream Strawberry

T02516

Riceribbit

T02514 Ricecream Matcha