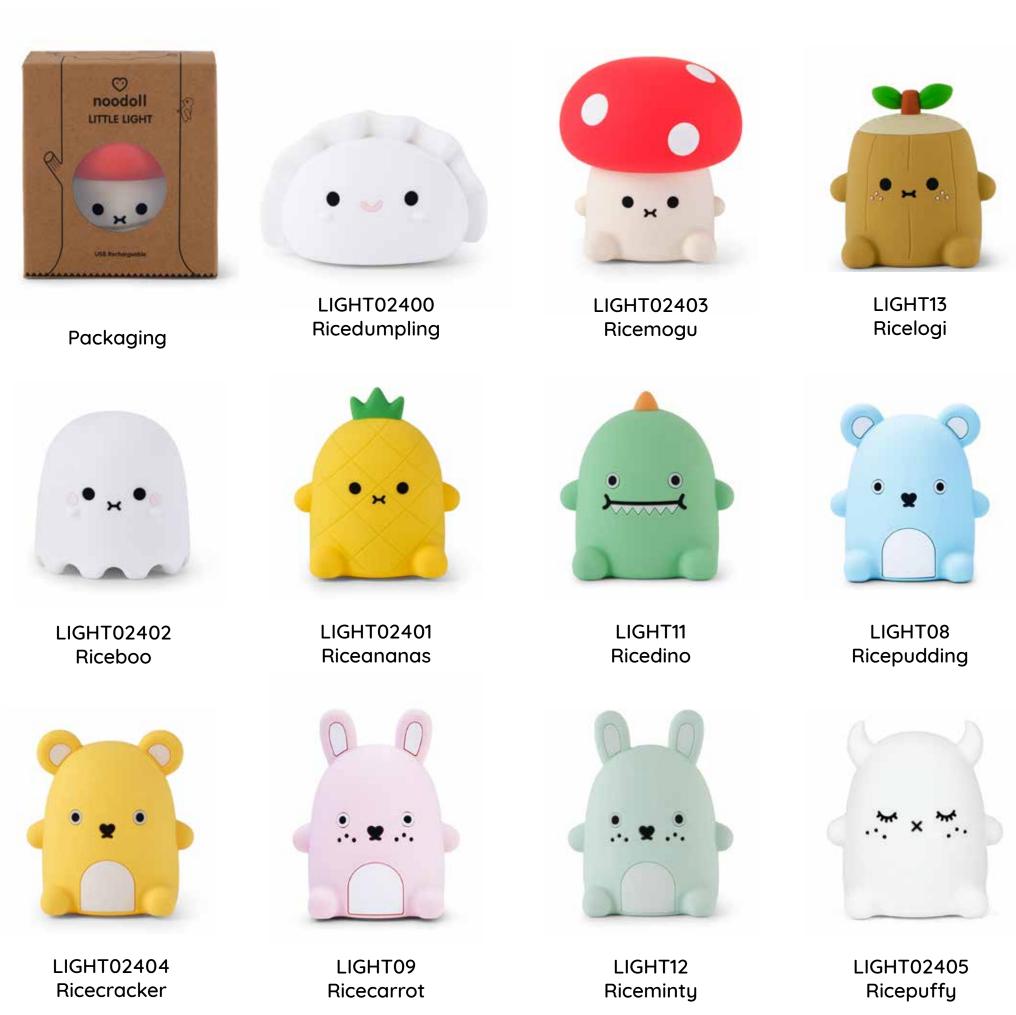

#### LITTLE LIGHT

Sweet ambient lights, full of personality. Portable, eco-friendly and USB rechargeable. Tap to switch on/off and change light modes. BPA-free, CE tested, and ROHS tested for durability.