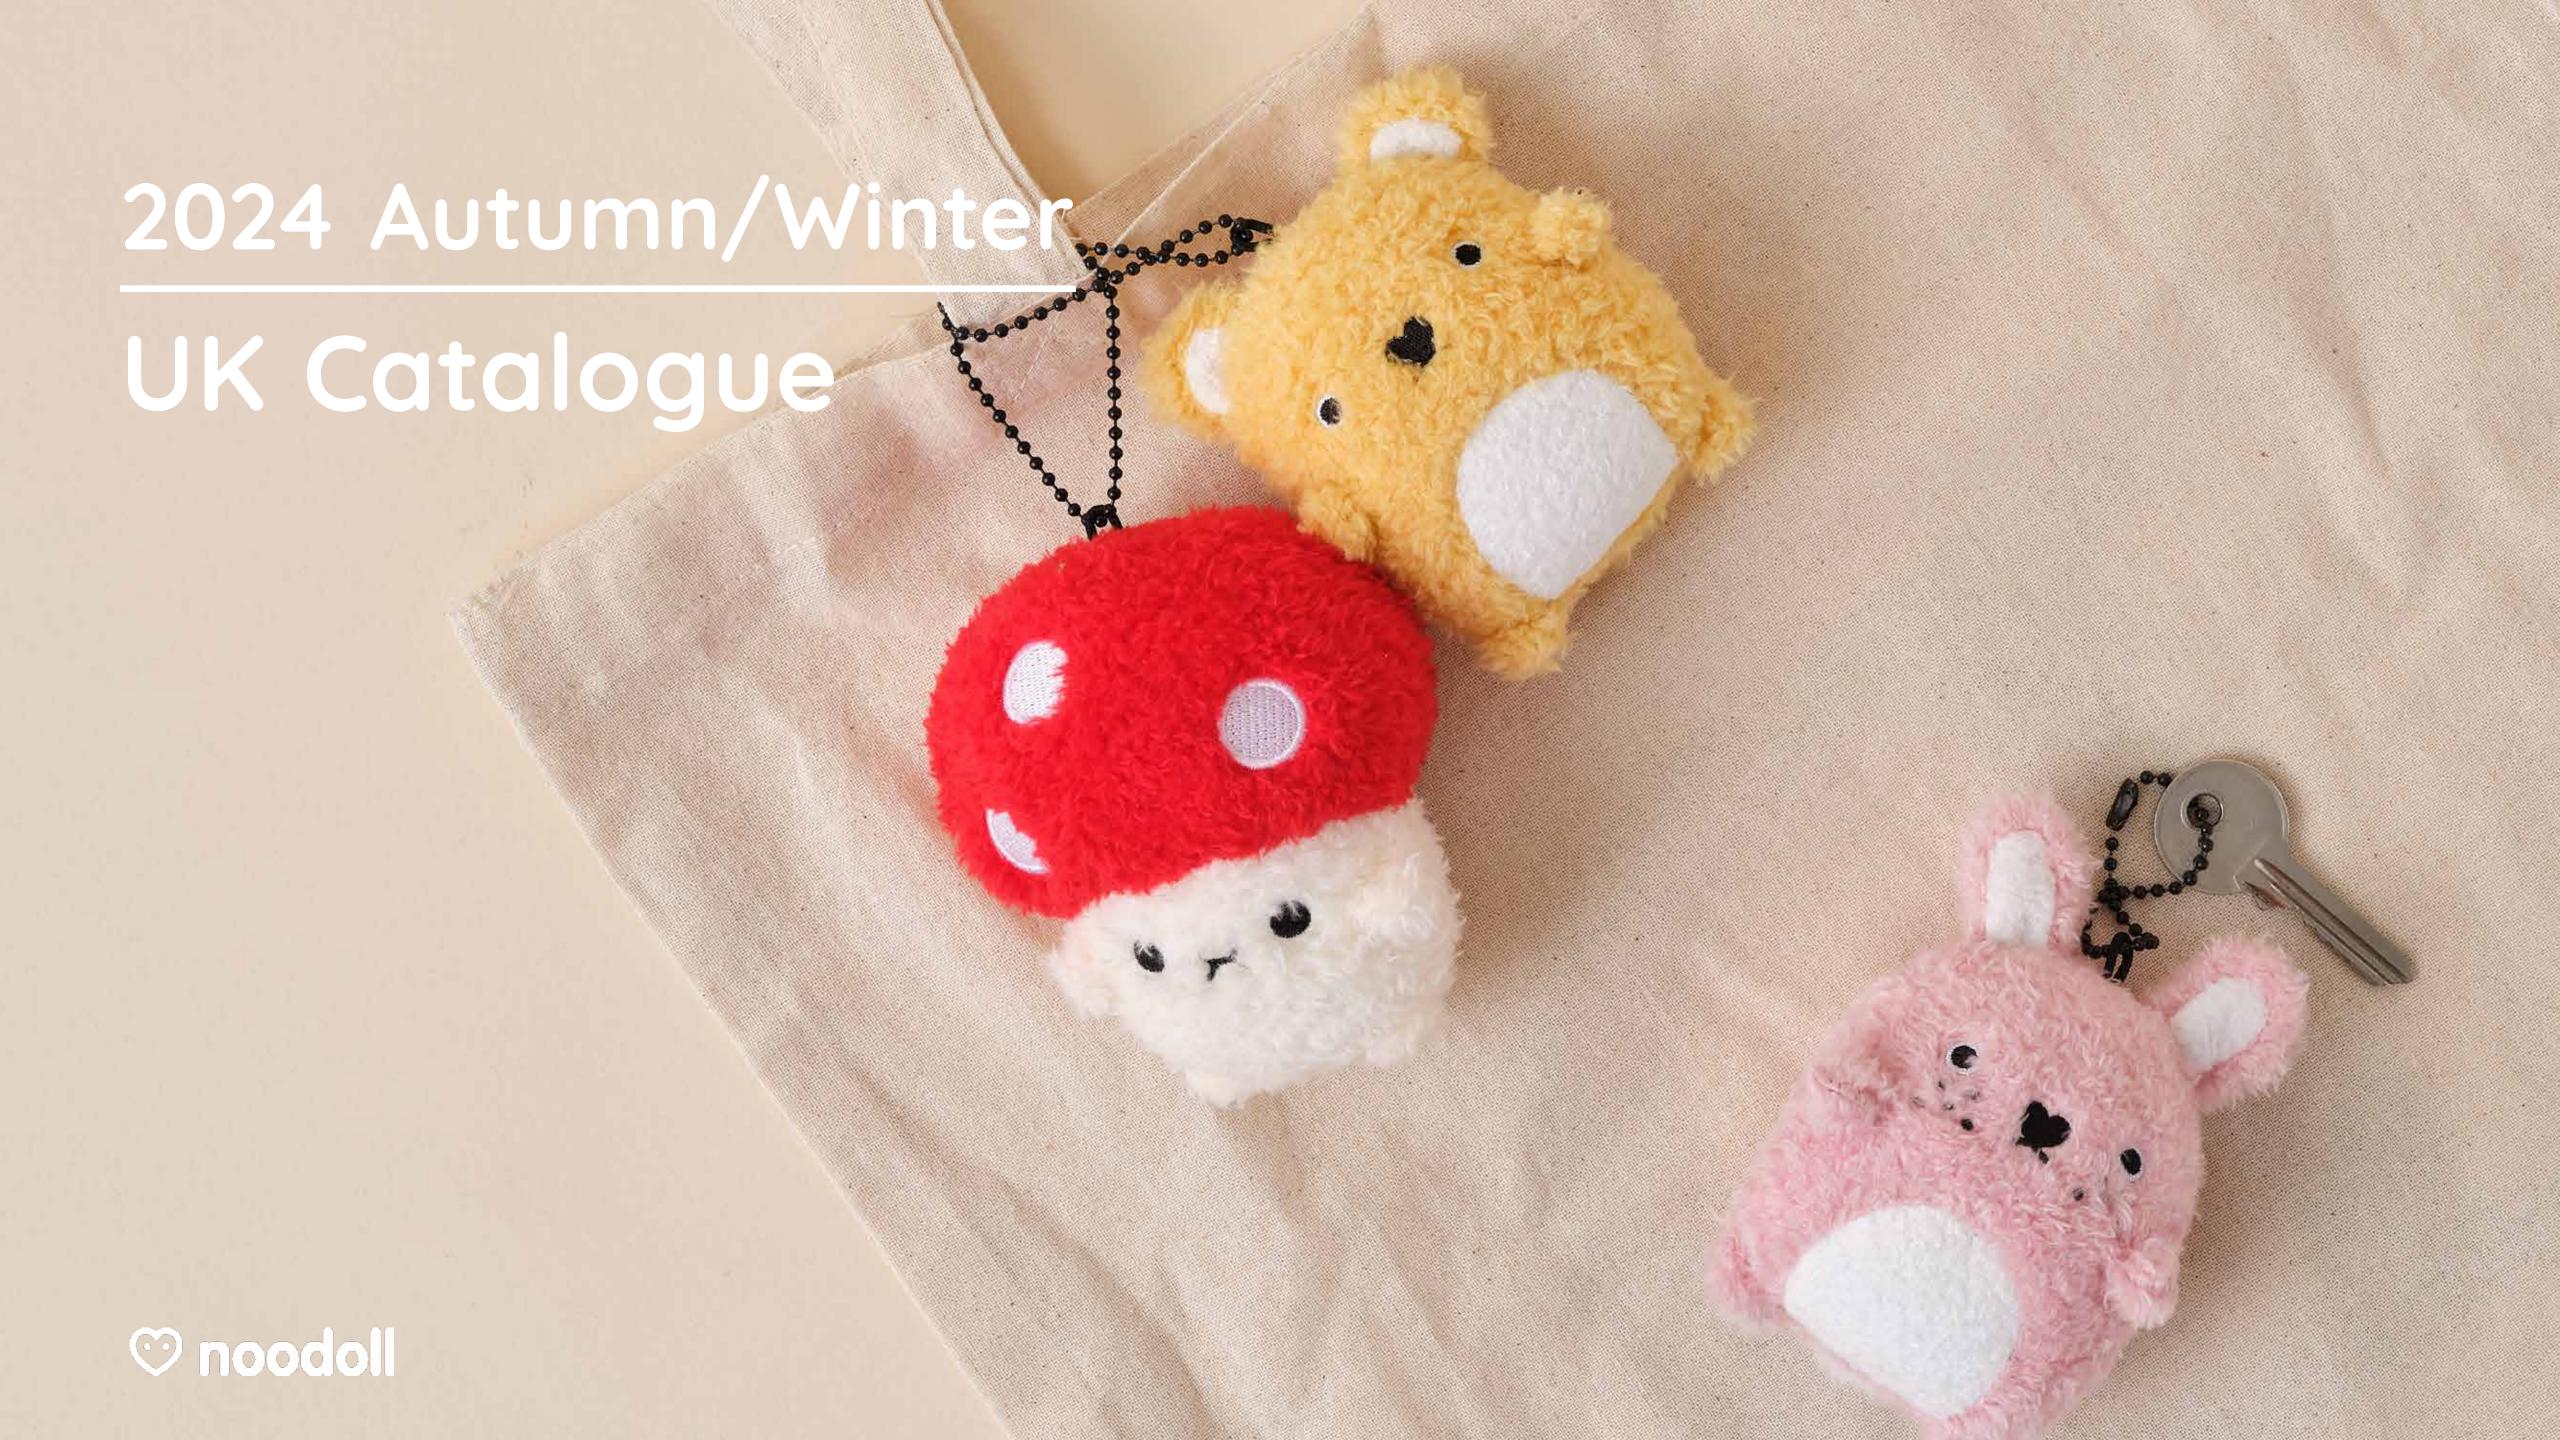

#### **KEYRING**

Small in size, big in character. This brand new collection is bursting with adorable, unique style and intricate details that make each piece truly special.

K02008 Ricedino

 $9.5 \times 7 \times 4.5 \text{ cm} - \text{Pink}$ 

K02007 Ricedino

9.5 x 7 x 4.5 cm - Green

K02009 Ricecracker

9 x 7 x 4.5 cm

K02010 Ricepudding 9 x 7 x 4.5 cm