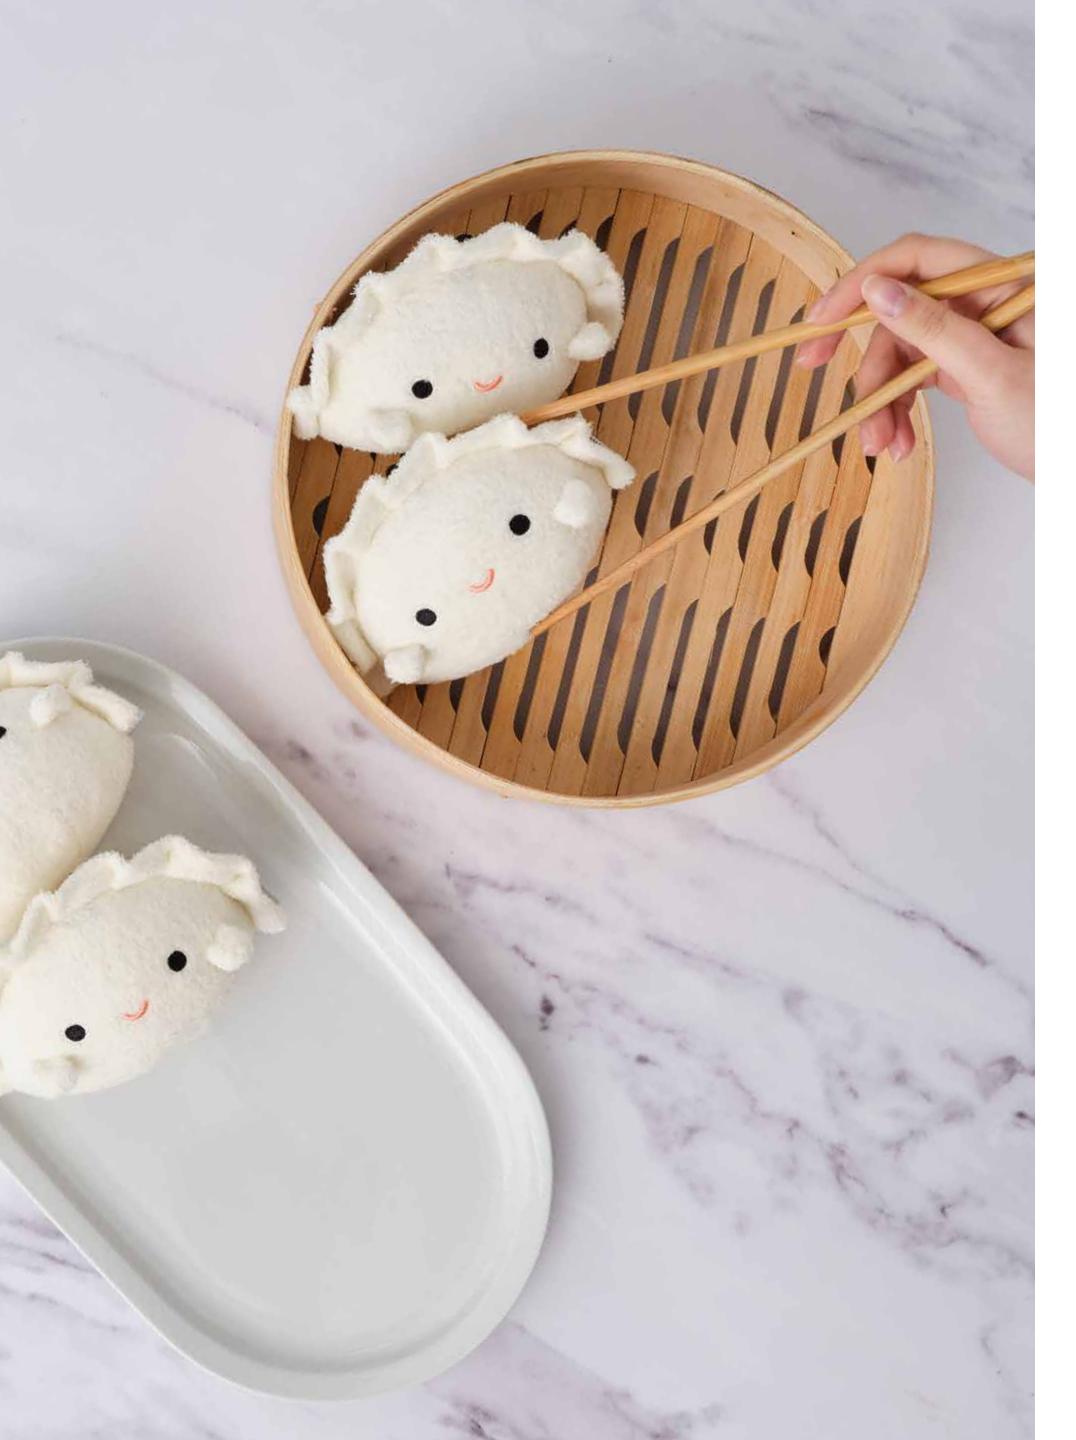

#### MINI SITTING PLUSH

These sitting plushies are a must-have for cuteness lovers everywhere. With beads in the bottom part, they sit perfectly on your palm, shelf or desk. Approximate size:  $13 \times 11 \times 9$  cm.

T02500 Ricebao

T02505 Ricecarrot

T02509 Ricecracker

T02501 Ricedumpling

T02506 Riceball

T02510 Ricepudding

T02503 Ricemogu

T02507

Ricedino (Green)

T02512

Ricecream Vanilla

T02504 Riceananas

T02511 Ricebaba

T02508 Ricedino (Pink)

T02513 Ricecream Strawberry

T02516

Riceribbit

T02514 Ricecream Matcha