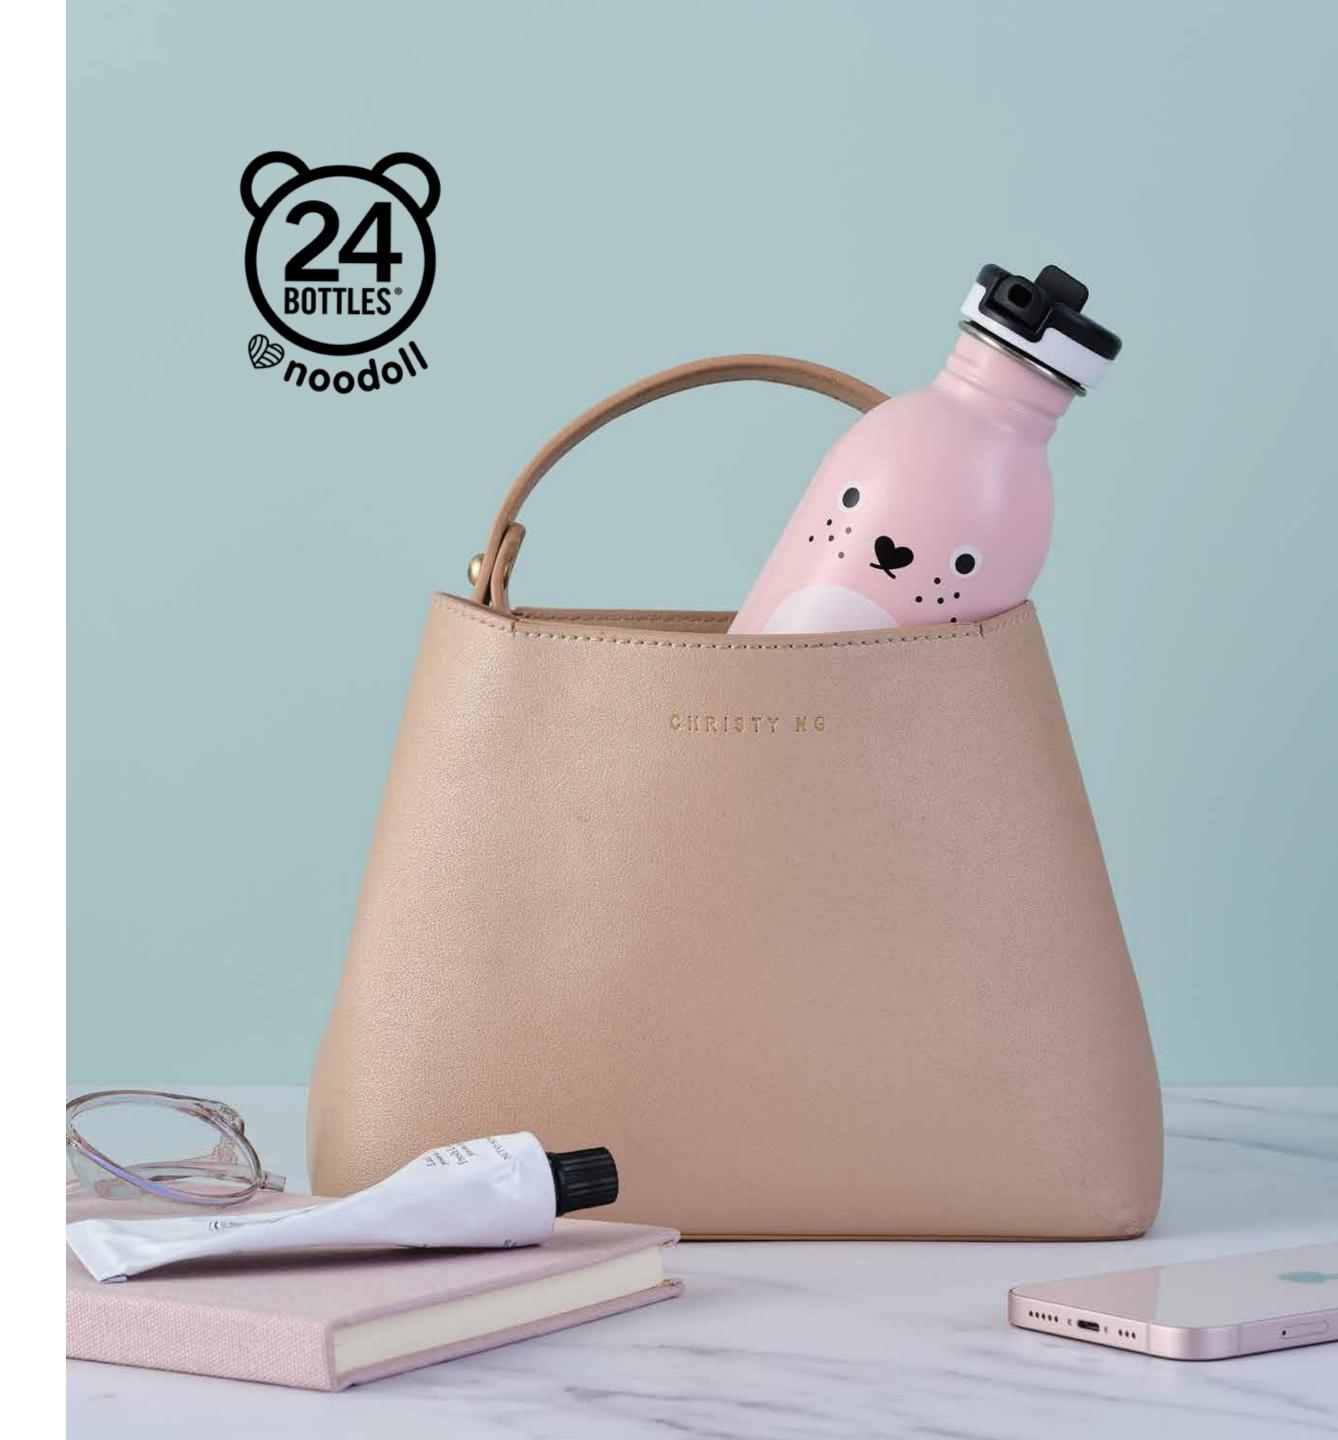

#### WATER BOTTLE

A hugely popular collaboration with 24Bottles, this sustainable stainless steel range features well-loved characters with leak-proof lids and flip-open straws.

BOTTLE15 Ricedino- Green