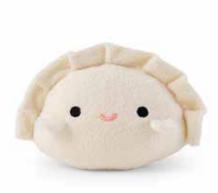

#### MINI SITTING PLUSH

These sitting plushies are a must-have for cuteness lovers everywhere. With beads in the bottom part, they sit perfectly on your palm, shelf or desk. Approximate size:  $13 \times 11 \times 9$  cm.

T02500 Ricebao

T02505 Ricecarrot

T02509 Ricecracker

T02501 Ricedumpling

T02506 Riceball

T02510 Ricepudding

T02503 Ricemogu

T02507