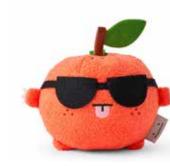

#### CLASSIC PLUSH

Bigger friends for bigger cuddles! These 20 cm plushies are perfect companions for all ages. They are machine washable and certified CE, ASTM, and EN71, making them suitable for ages 0 and up

Riceaahaah

Miss Dino

T99647 Riceananas Glasses

T99621 Riceouch

T99777 Ricelogi

T99798 Riceti

T99799 Ricetodd

T99582 Ricepuffy

T99544 Ricecarrot

T99671 Ricefluff

T99742 Riceball

T99743 Ricemocha

T99617 Ricebonbon

T99759 Ricevanilla

T99664 Ricebombshell

T99545 Riceturnip

T99665 Ricekating

T99669 Ricehaddock

T99542 Ricedapper

T99581 Ricehawking