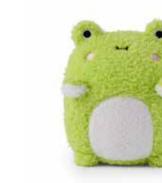

K02007 Ricedino

9.5 x 7 x 4.5 cm - Green

K02009 Ricecracker

9 x 7 x 4.5 cm

K02010 Ricepudding 9 x 7 x 4.5 cm