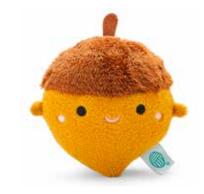

#### MINI PLUSH

Our colourful and popular mini plush toys are the perfect combination of quirky humour and adorable sweetness. Each has a handy velcro strap and keyring loop. Approximate size:  $13 \times 9 \times 7$  cm.

T99799 Ricespud Strawberry

T99800 Ricespud Pineapple

T99818 Ricespud Black Kitty

T99819 Ricespud Reindeer

T99750 Ricemogu

T99796

T99754 T99753 Ricecream Ricecream

T99578

Riceananas

T99643

Ricepeach

Ricehashbrown

Strawberry

T99735

Vanilla

T99641

T99752 Ricesuma

T99663 Ricepear

T99696 Ricecoli

T99579 Ricecrunch

T99577 Riceapple

Ricelemon

Ricesweet

T99662

Ricebeet

T99573

Riceradish

T99730

Ricehubert

T99786

Ricemoyashi

T99797

Ricebokchoi

T99801 Ricepasty

T99731 Riceroom

T99776 Ricelogi

T99693 Riceacorn

T99770

Ricebao

T99795 Riceribbit

T99794

Ricelily

T99741 Riceboo

T99767 Ricekin

T99724 Ricemaspud

T99723 Riceprout

T99791

Ricewebby

T99725 Riceparsnip

T99661 Ricegarlic

T99728 Ricebloom