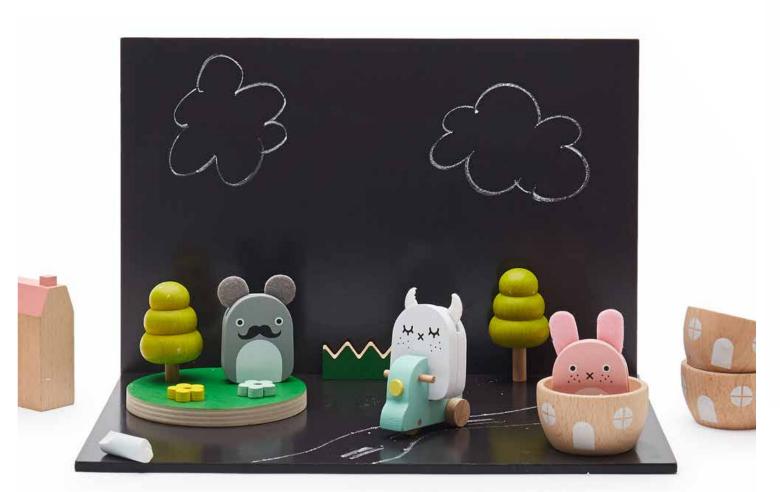

#### WOODEN PLAY SET

Designed in collaboration with Japanese toy brand kiko + & gg, this toy set is the perfect gift for any young ones. The boards are magnetic, allowing the blocks and trees to stick on firmly. Each monster also has magnetic ears and are interchangeable!

- 19 Wooden pieces
- 2 Magnetic boards
- Size of board: 20 x 20 cm
- Made from FSC wood