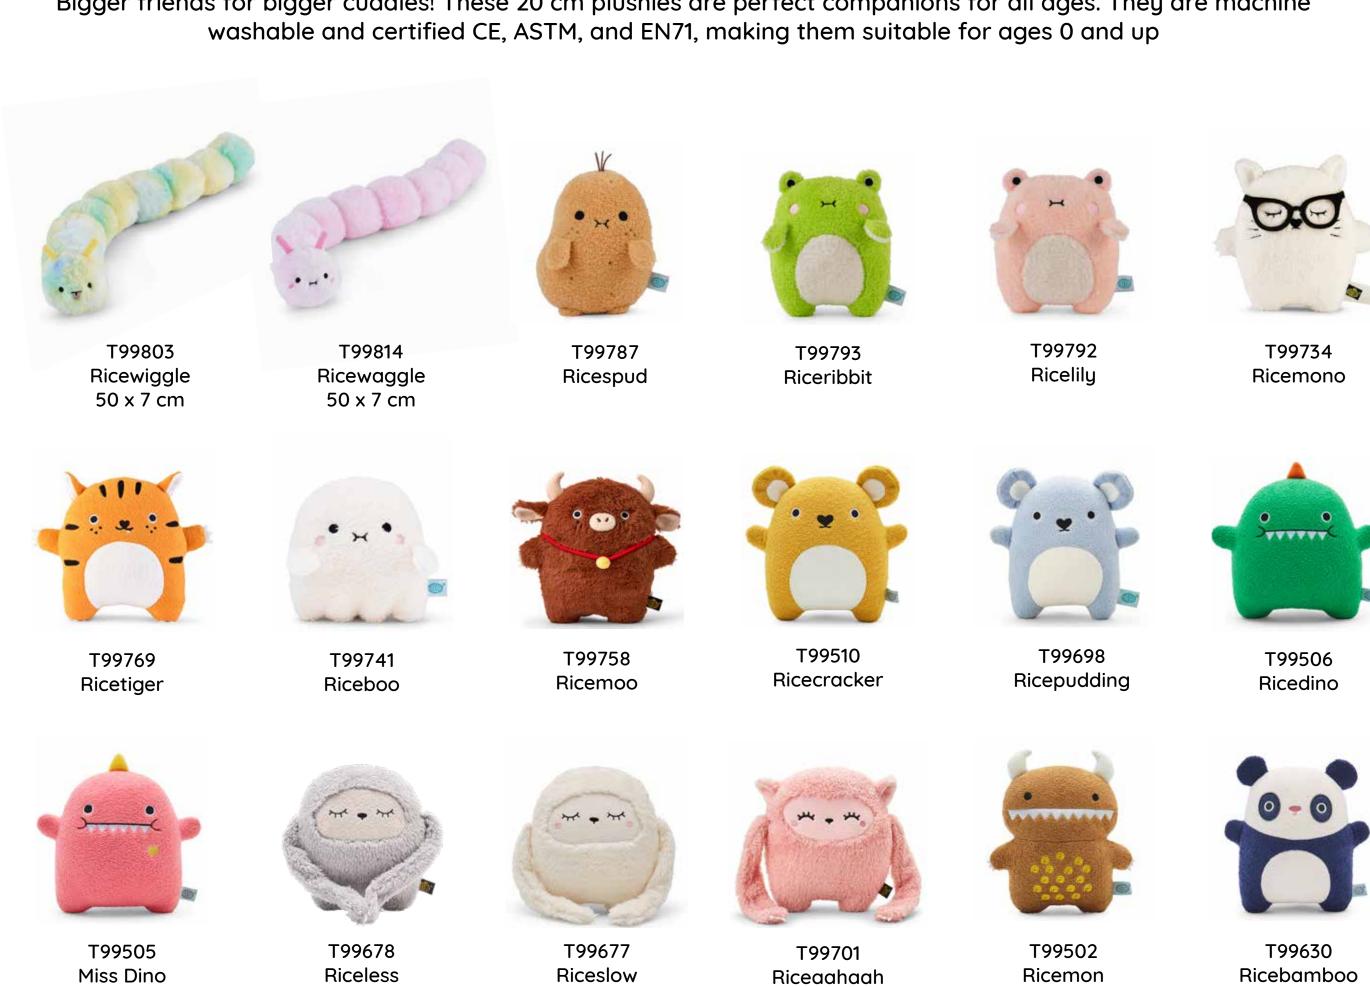

#### CLASSIC PLUSH

Bigger friends for bigger cuddles! These 20 cm plushies are perfect companions for all ages. They are machine washable and certified CE, ASTM, and EN71, making them suitable for ages 0 and up

Riceaahaah

Miss Dino

T99647 Riceananas Glasses

T99621 Riceouch

T99777 Ricelogi

T99798 Riceti

T99799 Ricetodd

T99582 Ricepuffy

T99544 Ricecarrot

T99671 Ricefluff

T99742 Riceball

T99743 Ricemocha

T99617 Ricebonbon

T99759 Ricevanilla

T99664 Ricebombshell

T99545 Riceturnip

T99665 Ricekating

T99669 Ricehaddock

T99542 Ricedapper

T99581 Ricehawking