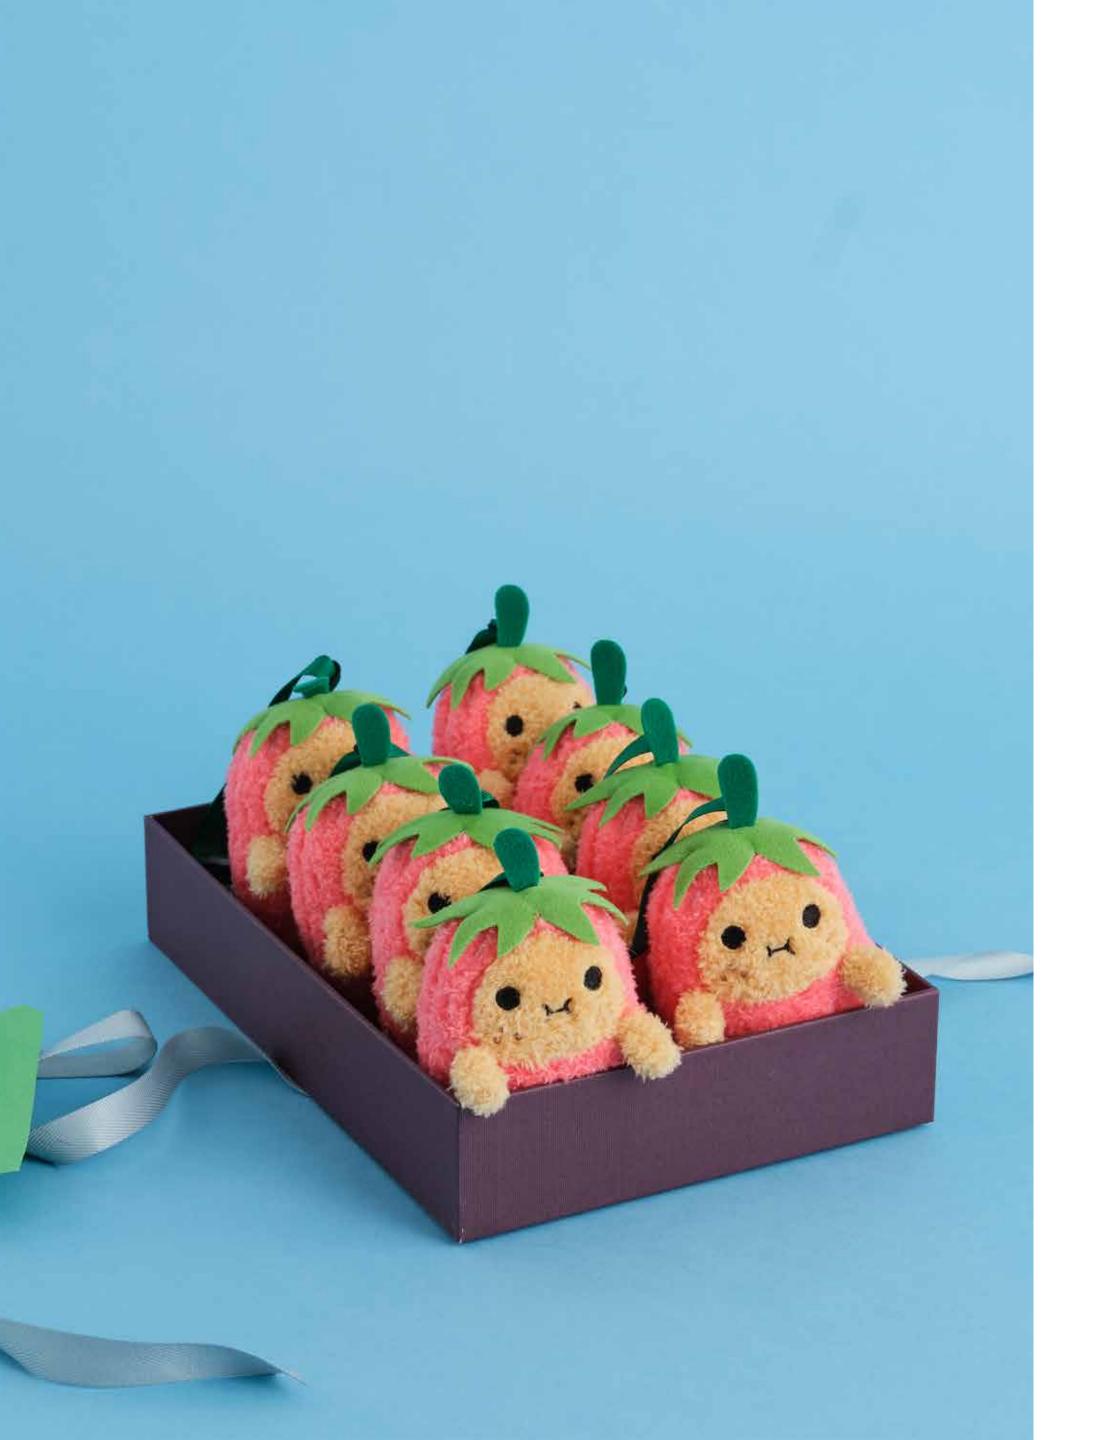

#### RICESPUD MINI PLUSH

Our best-selling potato is ready for any occasion, completed with this new quirky costume collection. With beads on the bottom part, they sit perfectly on your palm, shelf or desk. Approximate size:  $13 \times 9 \times 7$  cm.

T02800 Ricespud Original

T02803 Ricespud Strawberry

T02802 Ricespud Pineapple

T02807 Ricespud Carrot

T02810 Ricespud Dinosaur Green

T02811 Ricespud Dinosaur Pink

T02801 Ricespud Snowman

T02808 Ricespud Reindeer