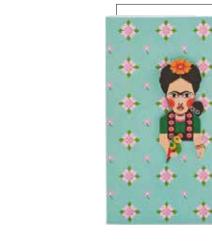

#### ARTIST BOOKMARK CARD

Send inspiration and admiration far and wide with our artist bookmark cards. Each card includes a removable paper icon bookmark and comes with a white envelope. The cards are blank inside, perfect for personalized messages. Size: 10.5 x 14 cm.

GC287 Surrealist C2

GC289 Auntie Spotty R

GC288 Pop Artist F

GC207 Pop Artist C

GC229 Scream

GC231 Smile

GC213 Painter C

GC212 Teddy Addict C

GC206 Graffiti Artist

GC205 Impressionist C

GC230 Folk Artist Green

GC222 Cubist C