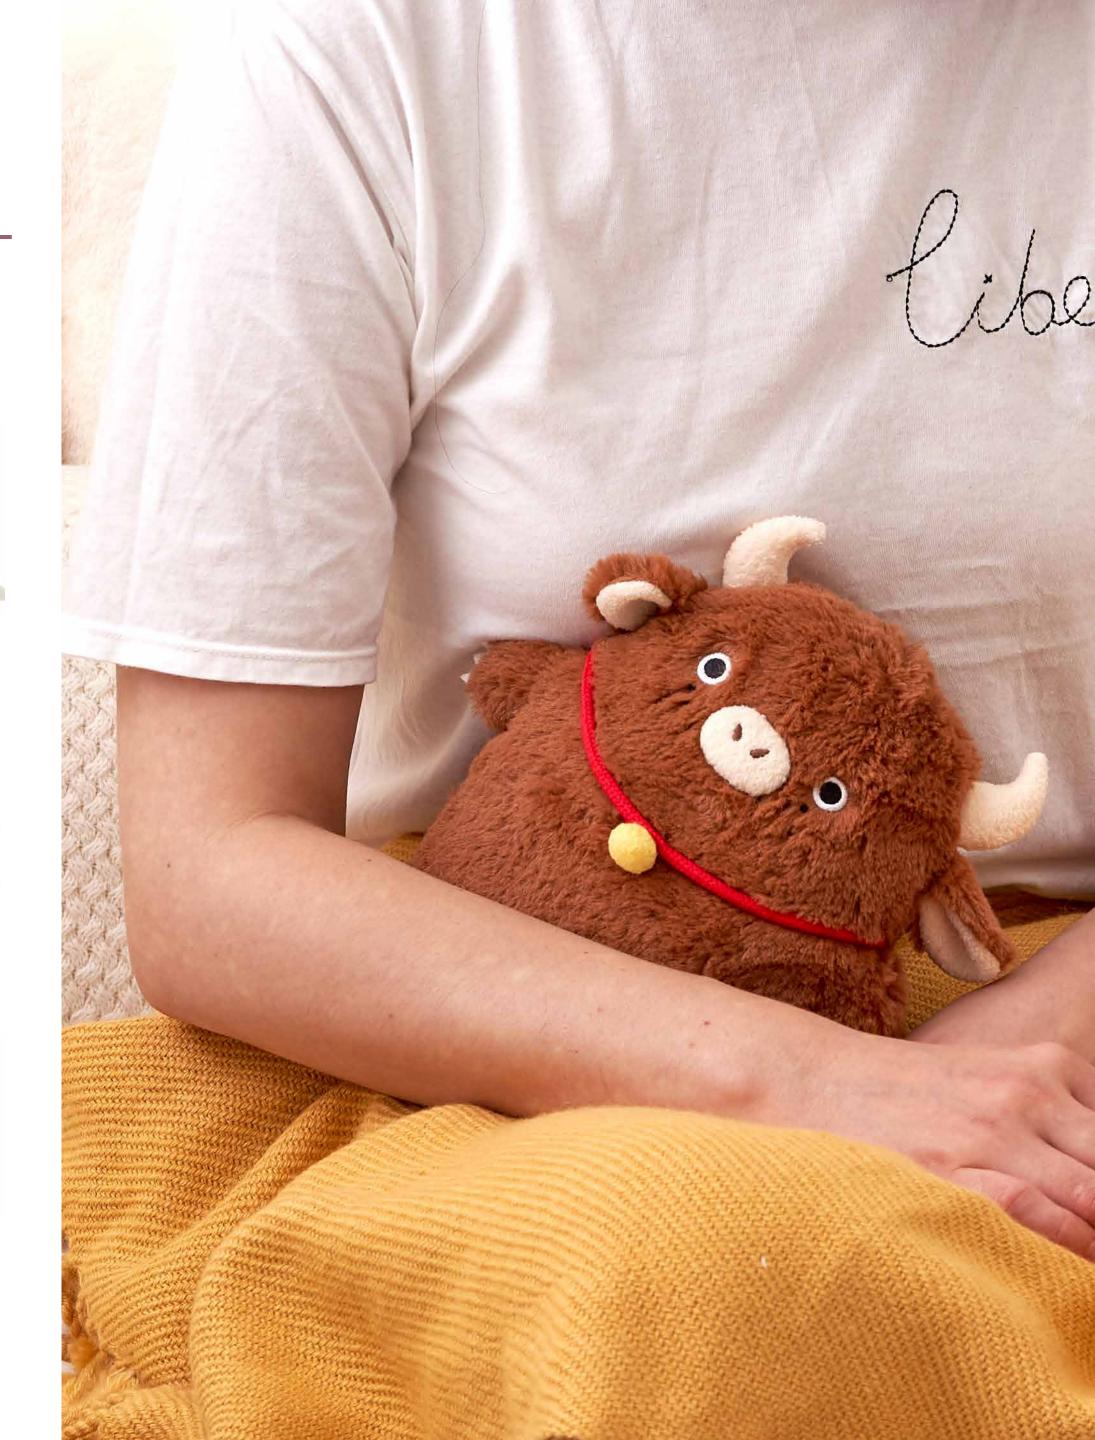

#### CLASSIC PLUSH

Bigger friends for bigger cuddles! These 20 cm plushies are perfect companions for all ages. They are machine washable and certified CE, ASTM, and EN71, making them suitable for ages 0 and up