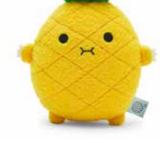

#### MINI PLUSH

Our colourful and popular mini plush toys are the perfect combination of quirky humour and adorable sweetness. Each has a handy velcro strap and keyring loop. Approximate size:  $13 \times 9 \times 7$  cm.

T99799 Ricespud Strawberry

T99800 Ricespud Pineapple

T99818 Ricespud Black Kitty

T99819 Ricespud Reindeer

T99750 Ricemogu

T99796

T99754 T99753 Ricecream Ricecream

T99578

Riceananas

T99643

Ricepeach

Ricehashbrown

Strawberry

T99735

Vanilla

T99641