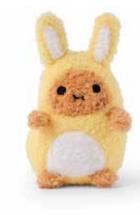

#### RICESPUD MINI PLUSH

Our best-selling potato is ready for any occasion, completed with this new quirky costume collection. With beads on the bottom part, they sit perfectly on your palm, shelf or desk. Approximate size:  $13 \times 9 \times 7$  cm.

T02812 Ricespud Rabbit Yellow

T02814 Ricespud Rabbit Beige