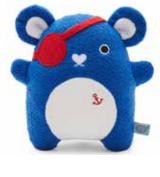

#### CLASSIC PLUSH

Bigger friends for bigger cuddles! These 20 cm plushies are perfect companions for all ages. They are machine washable and certified CE, ASTM, and EN71, making them suitable for ages 0 and up