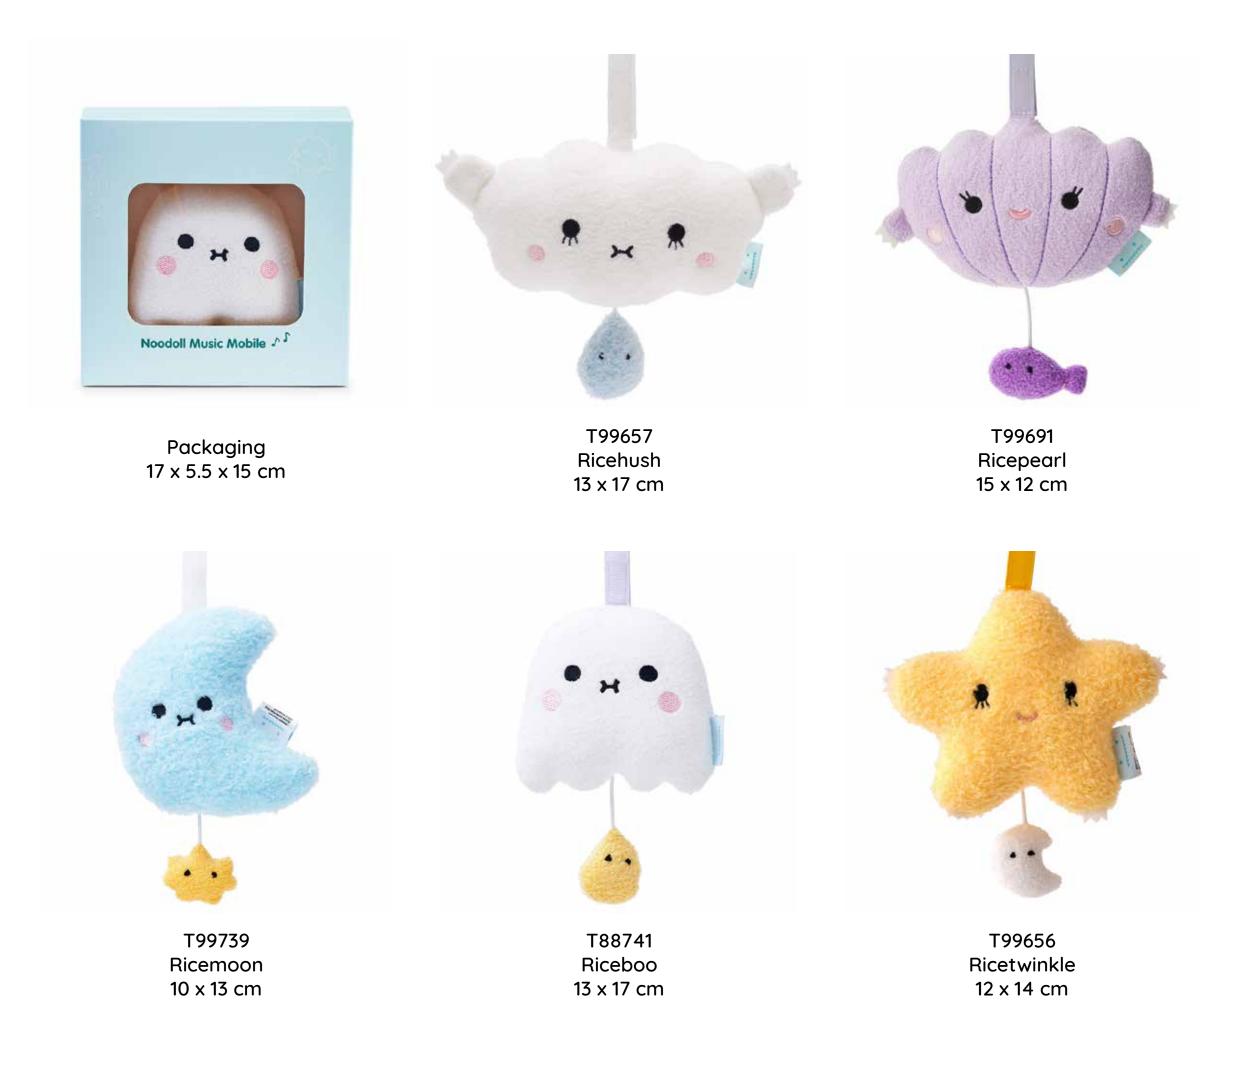

#### MUSIC MOBILES

These mobiles are the perfect friends to soothe little ones off to dreamland. Each one plays their own melody and comes packaged in a beautifully designed gift box.