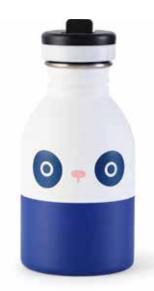

#### WATER BOTTLE

A hugely popular collaboration with 24Bottles, this sustainable stainless steel range features well-loved characters with leak-proof lids and flip-open straws.

BOTTLE15 Ricedino- Green

BOTTLE12 Ricemon- Cocoa

BOTTLE13 Ricedino- Pink

Packaging

Ricecarrot- Pink

BOTTLE10

Ricepudding- Mint

Ricecracker- Citrus

BOTTLE16