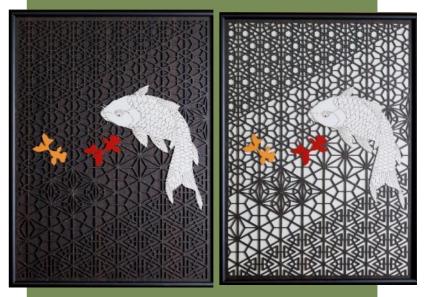

#### Carp

It seems to swim in the pattern and gives a sense of dynamism.

Running water ... protection from evil, purity Cherry blossom tortoiseshell...Prayer for a good harvest Hemp leaves and Kikyo hemp leaves...protection from evil Bishamon tortoiseshell, sesame-shell tortoiseshell ... Prosperity in business, eternal prosperity **Carp and Goldfish** Goldfish color accents.

Hemp leaves and variegated hemp leaves ...to ward off evil Cherry blossom tortoise shell ...Prayer for a good harvest Tortoiseshell ...long life