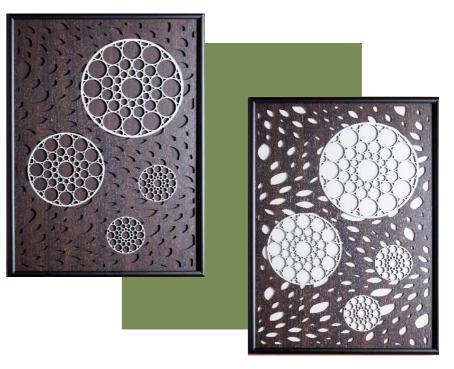

#### Shizuku

A white back panel gives a gorgeous impression. If it is black, the pattern stands out and gives a crisp impression.

#### Shizuku mini

Image of a drop of water