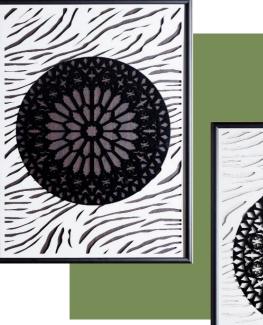

Fuji

Fuji, the most famous mountain in Japan, as a motif.

Cherry blossom tortoiseshell...Pray for a good harvest Heni hemp leaf...ward off evil Connecting rings...Connecting dreams Bishamon sword connection...growth of a child Gentian...long life

#### **Checkered pattern**

Based on the checkered pattern, which has the meaning of eternity and prosperity, three different patterns are applied.

Hemp leave... to ward off evil Blue ocean wave...Wish for happiness and peaceful life Scales...rebirth



### Lineup(Western pattern)

<u>Height x width x width (mm)</u> Framed state ... Approx.550 x 400 x 300 Product body ... 515 x 364 x 3 <u>Weight (g)</u> Framed state ... approx. 2000 Product body ... Approx. 300

#### Accessories

Front glass, hanging strap, back plate, product holding plate





#### Mandala

Brighten the back panel with white and chic with black.



#### Shizuku

A white back panel gives a gorgeous impression. If it is black, the pattern stands out and gives a crisp impression.

### Lineup(happiness mini)

<u>Height x width x width (mm)</u> Framed state ... Approx.315 x 230 x 300 Product body ... 297 x 210 x 3

<u>Weight (g)</u> Framed state ... approx. 1000 Product body ... Approx. 80 Accessories

Front glass, hanging strap, back plate, product holding plate



#### **Diamond Shape mini**

Cherry blossom tortoiseshell ...Pray for a good harvest gentian...long life

#### Shizuku mini

Image of a drop of water

#### Checkered pattern mini (vertical/horizontal)

Hemp leave... to ward off evil Blue ocean wave...Wish for happiness and peaceful life Scales...rebir