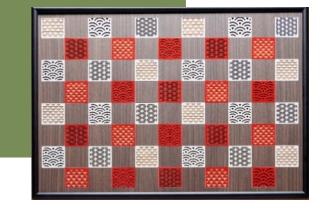

#### **Checkered pattern**

Based on the checkered pattern, which has the meaning of eternity and prosperity, three different patterns are applied.

Hemp leave... to ward off evil Blue ocean wave...Wish for happiness and peaceful life Scales...rebirth