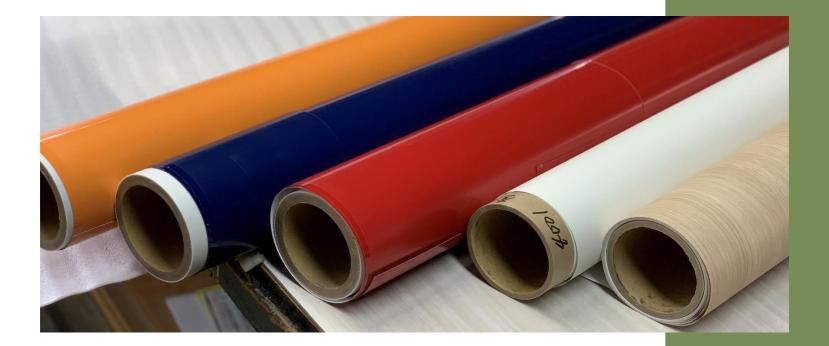

#### **Materials**

Wood: Medium density fiberboard (3 mm MDF) Film: Olefin sheet manufactured by Dai Nippon Printing Co. Adhesive: CV6205 (Konishi Co., Ltd.) F☆☆☆☆ certified adhesive

### **About Olefin Sheets**

We mainly use EB olefin sheets from Dai Nippon Printing , a sheet manufacturer that is working to save energy and reduce CO<sub>2</sub> in the manufacturing process. In addition, the sheet generates almost no hydrogen chloride gas or dioxin during disposal and combustion, making it a safe and environmentally friendly product. \*Note 2