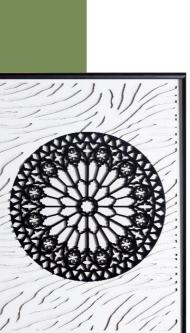

uji

Fuji, the most famous mountain in Japan, as a motif.

Cherry blossom tortoiseshell...Pray for a good harvest Heni hemp leaf...ward off evil Connecting rings...Connecting dreams Bishamon sword connection...growth of a child Gentian...long life

#### **Checkered pattern**

Based on the checkered pattern, which has the meaning of eternity and prosperity, three different patterns are applied.

Hemp leave... to ward off evil Blue ocean wave...Wish for happiness and peaceful life Scales...rebirth



### Lineup(Western pattern)

<u>Height x width x width (mm)</u> Framed state ... Approx.550 x 400 x 300 Product body ... 515 x 364 x 3 <u>Weight (g)</u> Framed state ... approx. 2000 Product body ... Approx. 300

#### Accessories

Front glass, hanging strap, back plate, product holding plate





#### Mandala

Brighten the back panel with white and chic with black.



#### Shizuku

A white back panel gives a gorgeous impression. If it is black, the pattern stands out and gives a crisp impression.

### Lineup(happiness mini)

<u>Height x width x width (mm)</u> Framed state ... Approx.315 x 230 x 300 Product body ... 297 x 210 x 3

<u>Weight (g)</u> Framed state ... approx. 1000 Product body ... Approx. 80 Accessories

Front glass, hanging strap, back plate, product holding plate



#### **Diamond Shape mini**

Cherry blossom tortoiseshell ...Pray for a good harvest gentian...long life

#### Shizuku mini

Image of a drop of water

#### Checkered pattern mini (vertical/horizontal)

Hemp leave... to ward off evil Blue ocean wave...Wish for happiness and peaceful life Scales...rebirth