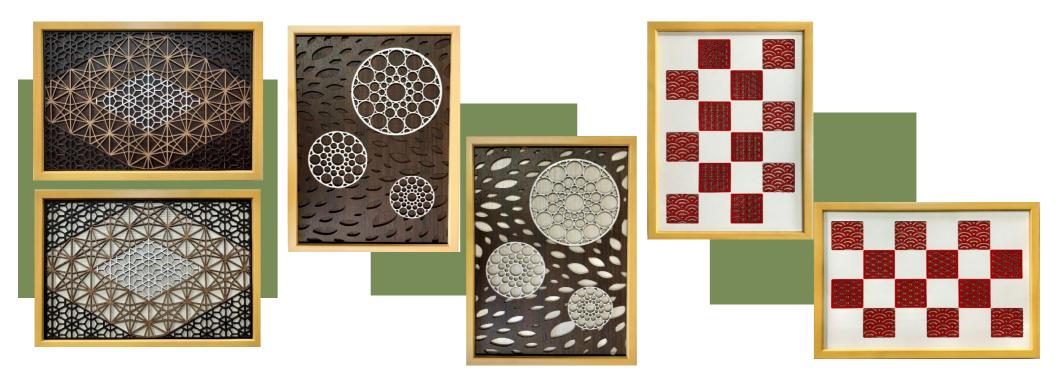

#### **Checkered pattern**

Based on the checkered pattern, which has the meaning of eternity and prosperity, three different patterns are applied.

Hemp leave... to ward off evil Blue ocean wave...Wish for happiness and peaceful life Scales...rebirth

#### Checkered pattern mini (vertical/horizontal)

Hemp leave... to ward off evil Blue ocean wave...Wish for happiness and peaceful life Scales...rebirth