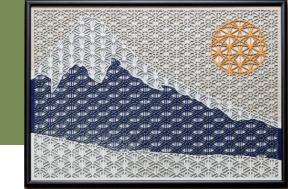

#### Mt Fuji

Fuji, the most famous mountain in Japan, as a motif.

Cherry blossom tortoiseshell...Pray for a good harvest Heni hemp leaf...ward off evil Connecting rings...Connecting dreams Bishamon sword connection...growth of a child Gentian...long life