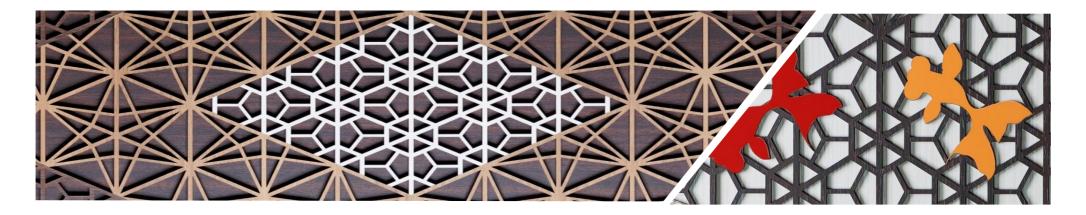

#### Mandala

Brighten the back panel with white and chic with black.

#### Carp

It seems to swim in the pattern and gives a sense of dynamism.

Running water ... protection from evil, purity Cherry blossom tortoiseshell...Prayer for a good harvest Hemp leaves and Kikyo hemp leaves...protection from evil Bishamon tortoiseshell, sesame-shell tortoiseshell ... Prosperity in business, eternal prosperity **Carp and Goldfish** Goldfish color accents.