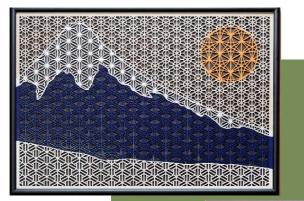

#### Mt Fuji

Fuji, the most famous mountain in Japan, as a motif.

Cherry blossom tortoiseshell...Pray for a good harvest Heni hemp leaf...ward off evil Connecting rings...Connecting dreams Bishamon sword connection...growth of a child Gentian...long life