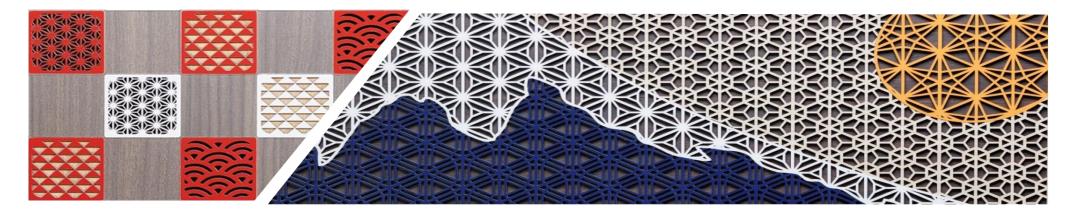

#### **Checkered pattern**

Based on the checkered pattern, which has the meaning of eternity and prosperity, three different patterns are applied.

Hemp leave... to ward off evil Blue ocean wave...Wish for happiness and peaceful life Scales...rebirth

#### Mt Fuji

Fuji, the most famous mountain in Japan, as a motif.

Cherry blossom tortoiseshell...Pray for a good harvest Heni hemp leaf...ward off evil Connecting rings...Connecting dreams Bishamon sword connection...growth of a child Gentian...long life