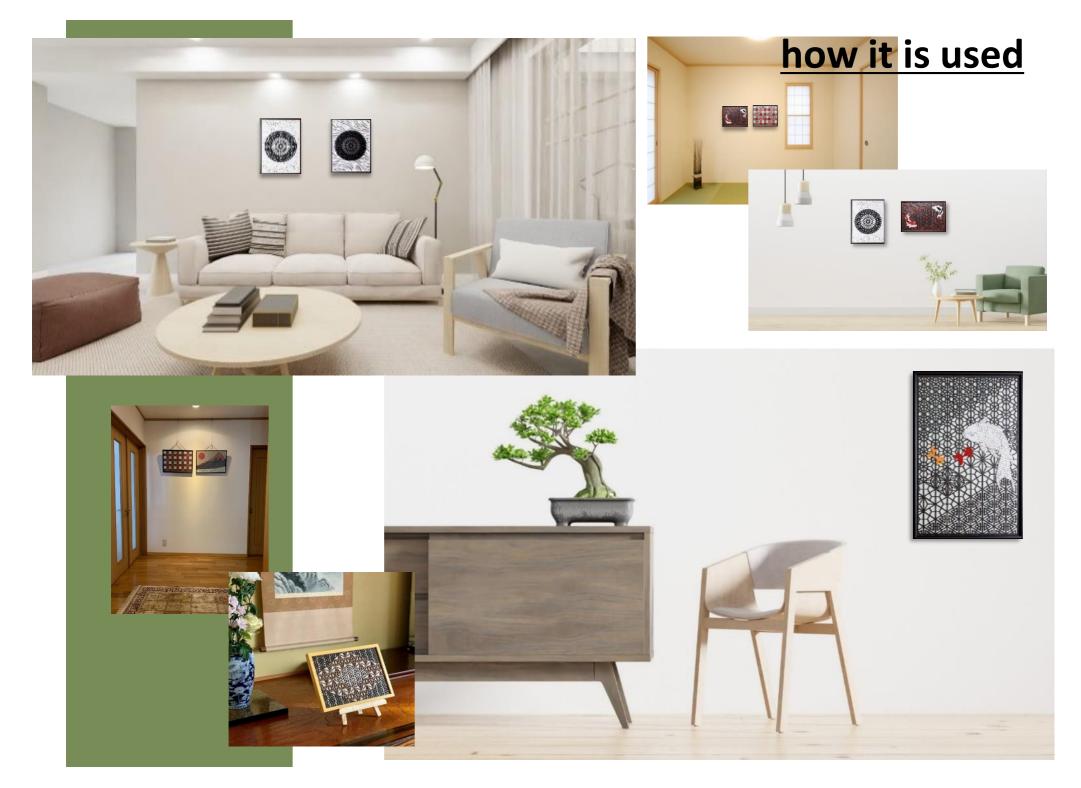

#### **Specifications**

The back panel is available in black or white to match the ambience of your room.

> Verified Japan Utility Model Registration Registration No. 3235842

#### Mandala

Brighten the back panel with white and chic with black.

#### Shizuku

A white back panel gives a gorgeous impression. If it is black, the pattern stands out and gives a crisp impression.