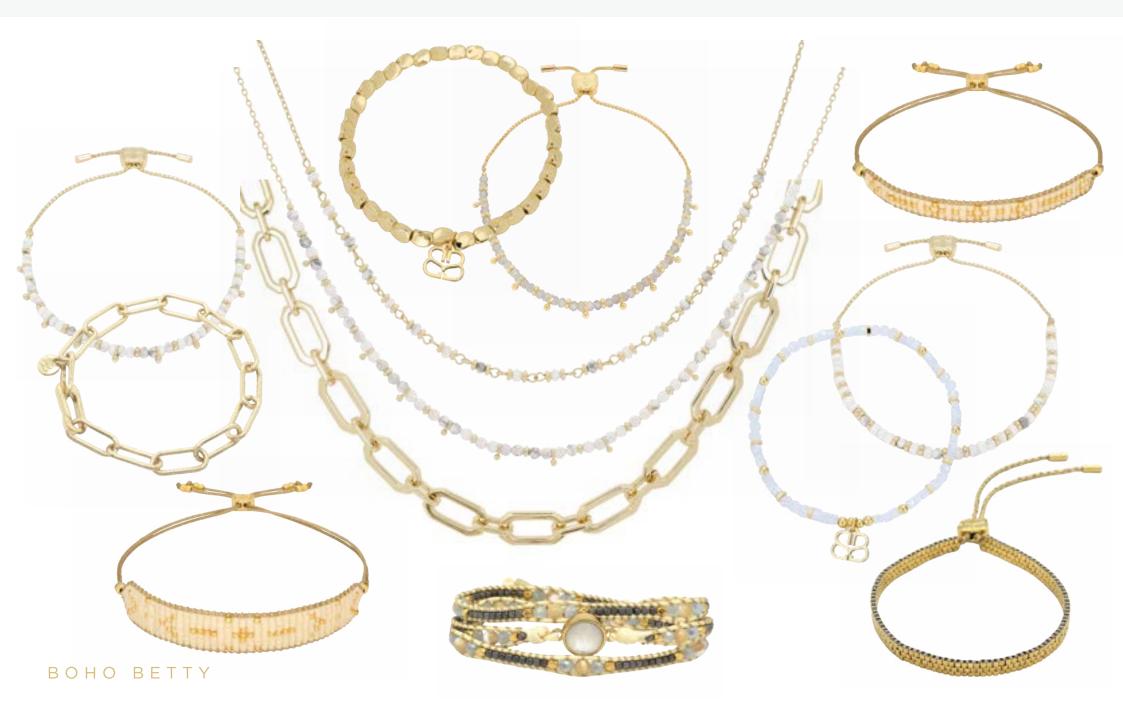

## CHUNKY CHAINS

Pretty bracelet, I've layered it with other silver bracelets and they look really good, same tone as the silver ones and nice and shiny.

#### CHUNKY CHAINS

Elegance in every link

#### CHUNKY CHAINS

Elegance in every link

BOHO BETTY