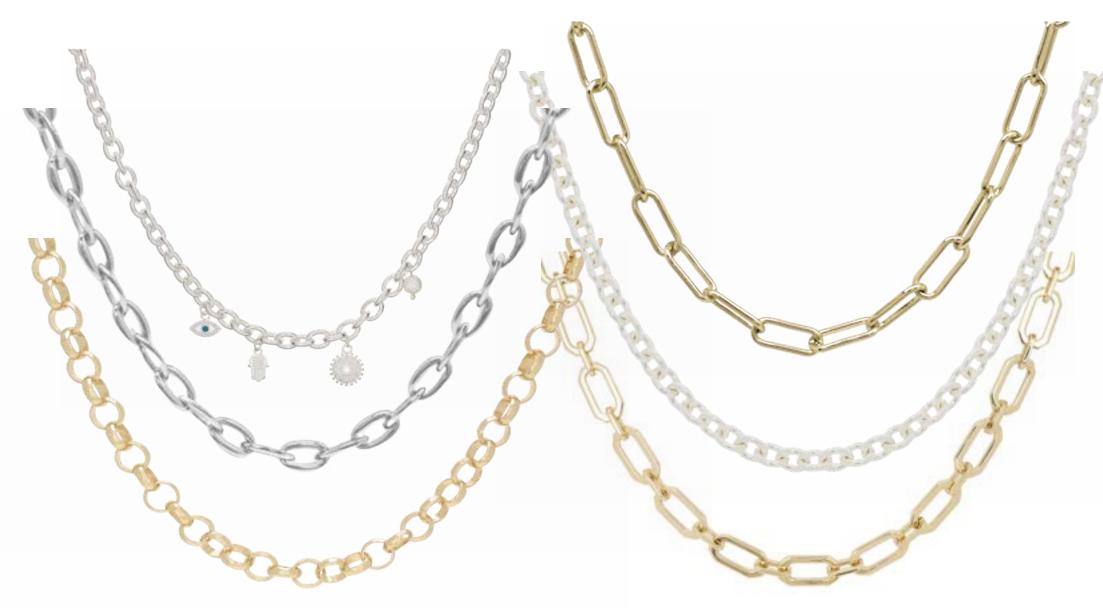

## CHUNKY CHAINS

Pretty bracelet, I've layered it with other silver bracelets and they look really good, same tone as the silver ones and nice and shiny.

#### CHUNKY CHAINS

Elegance in every link

#### CHUNKY CHAINS

Elegance in every link

BOHO BETTY