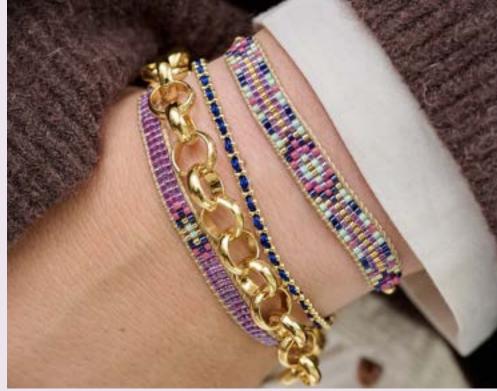

## CHUNKY CHAINS

Pretty bracelet, I've layered it with other silver bracelets and they look really good, same tone as the silver ones and nice and shiny.

#### CHUNKY CHAINS

Elegance in every link

#### CHUNKY CHAINS

Elegance in every link

BOHO BETTY