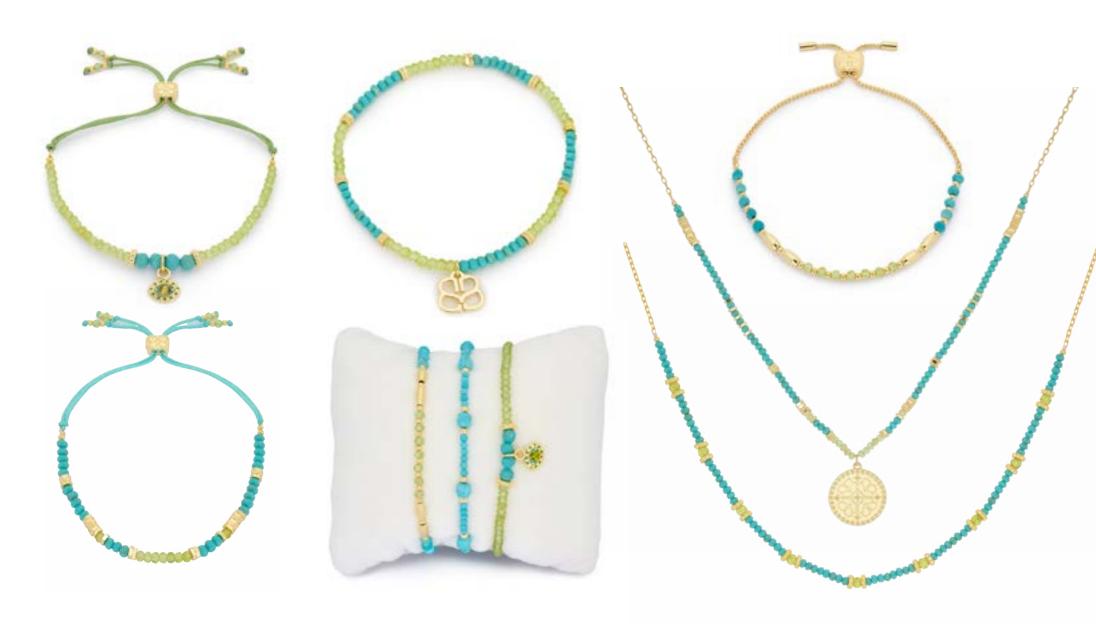

felt gemstone collections. Let our unique bracelet stacks and layered necklaces tell your unique story. We've curated perfect combinations to help you discover your distinctive Boho Betty vibe. Mix and match to create a personalized, joyful style.

Why wait? Embrace your inner Boho Betty today and soak up the joy and positive energy of our exquisite collection.



BETTY MIDDLETON ,FOUNDER

Affordable jewebry designed to make you smile

#### BRACELET STACKS

## Layer up for the ultimate look



#### BRACELET STACKS

Layer up for the ultimate look





The quality of the jewellery is very nice. The prices are affordable. And the customer service is fab.



## FRESH PERIDOT

#### FRESH PERIDOT

Gorgeous turquoise & lime tones



#### PERIDOT & TURQUOISE ZEST

Gorgeous turquoise & lime tones









## WOVEN WONDERS

#### WOVEN WONDERS

## Exquisite handwoven colour pop



Exquisite handwoven colour pop



#### WOVEN WONDERS

## Exquisite handwoven colour pop



#### WOVEN BRAIDS

#### Subtle handwoven colourful bracelets



#### WOVEN BRAIDS

### Subtle handwoven colourful bracelets



#### ROUGH CUT GEMSTONE BRACELETS

## Rugged charm with vibrant elegance.





This is such a delicate pretty bracelet unlike any that I've seen before.

## FEEL GOOD Turquoise



#### FEEL GOOD TURQUOISE



#### FEEL GOOD TURQUOISE



#### FEEL GOOD TURQUOISE



#### MYSTIC RAINBOW

Striking violet & aqua hues



LIFE IS BETTER







Brighten up your everyday style



Brighten up your everyday style



TURQUOISE



PINK BOHO BETTY



BLUE



MULBERRY



LIME GREEN

Brighten up your everyday s