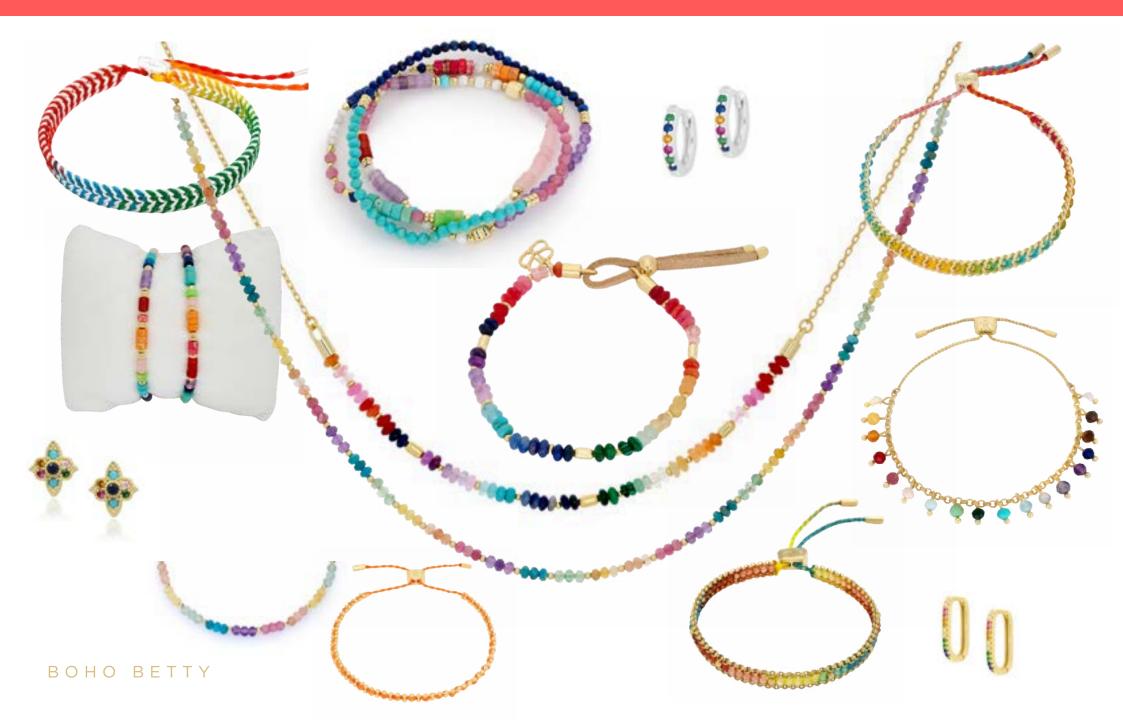

## WOVEN WONDERS

#### WOVEN WONDERS

## Exquisite handwoven colour pop

Exquisite handwoven colour pop

#### WOVEN BRAIDS

#### Subtle handwoven colourful bracelets

### Subtle handwoven colourful bracelets

#### ROUGH CUT GEMSTONE BRACELETS

## Rugged charm with vibrant elegance.

This is such a delicate pretty bracelet unlike any that I've seen before.