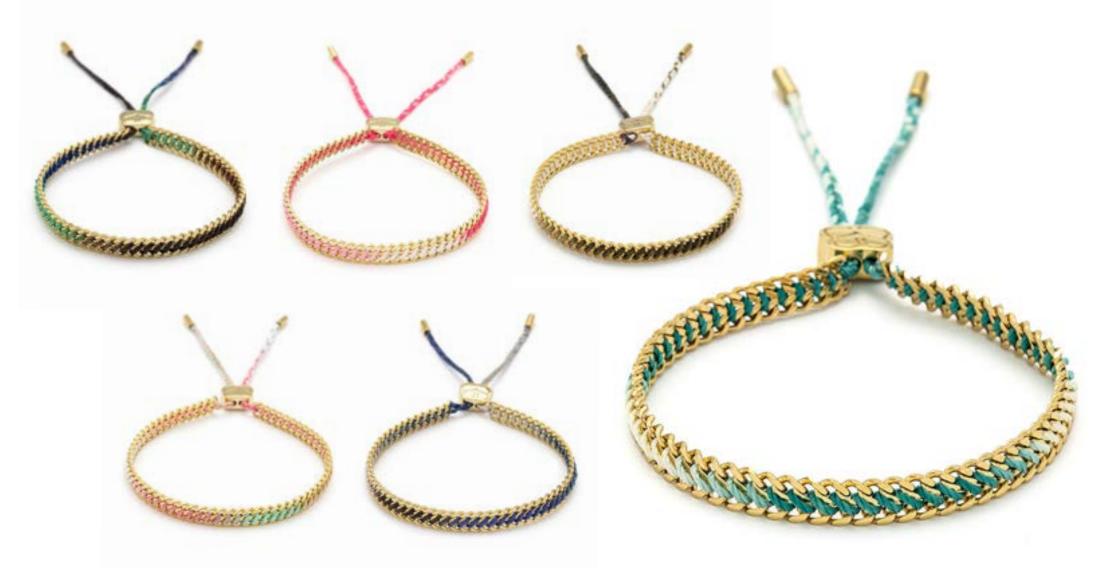

## CHUNKY CHAINS

Pretty bracelet, I've layered it with other silver bracelets and they look really good, same tone as the silver ones and nice and shiny.

#### CHUNKY CHAINS

Elegance in every link

#### CHUNKY CHAINS

Elegance in every link

BOHO BETTY