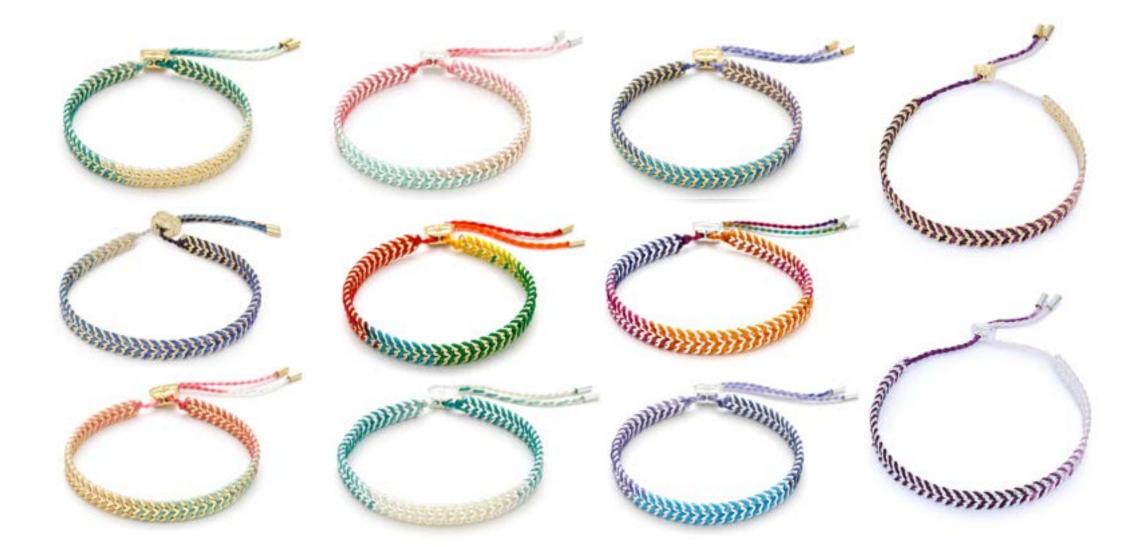

#### WOVEN BRAIDS

#### Subtle handwoven colourful bracelets

### Subtle handwoven colourful bracelets