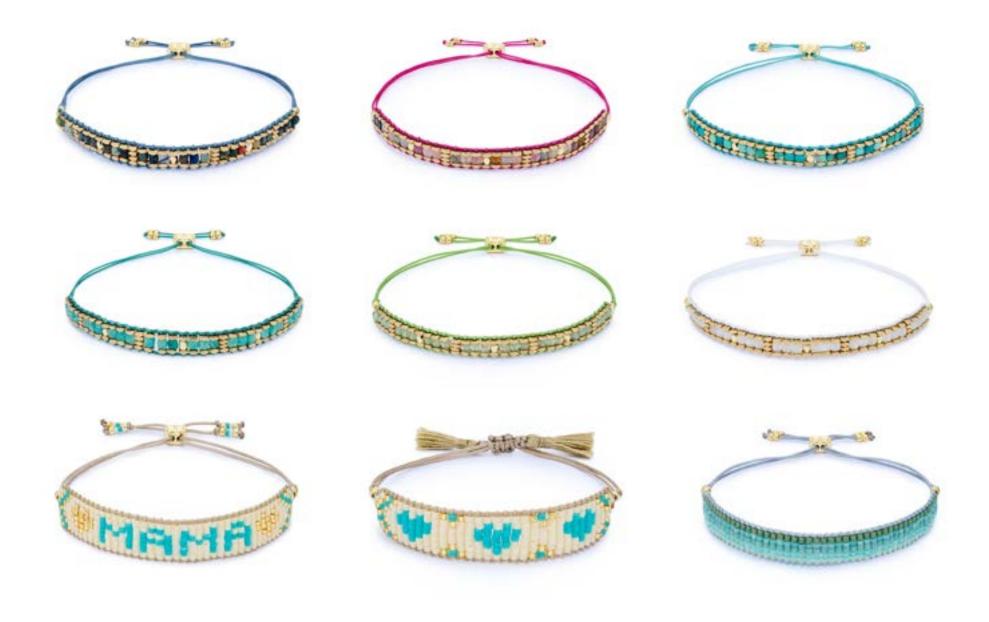

ERS

## Exquisite handwoven colour pop



Exquisite handwoven colour pop



#### WOVEN WONDERS

## Exquisite handwoven colour pop



#### WOVEN BRAIDS

#### Subtle handwoven colourful bracelets



#### WOVEN BRAIDS

### Subtle handwoven colourful bracelets



#### ROUGH CUT GEMSTONE BRACELETS

## Rugged charm with vibrant elegance.





This is such a delicate pretty bracelet unlike any that I've seen before.

## FEEL GOOD Turquoise



#### FEEL GOOD TURQUOISE



#### FEEL GOOD TURQUOISE



#### FEEL GOOD TURQUOISE



#### MYSTIC RAINBOW

Striking violet & aqua hues



LIFE IS BETTER







Brighten up your everyday style



Brighten up your everyday style



TURQUOISE



PINK BOHO BETTY



BLUE



MULBERRY



LIME GREEN

Brighten up your everyday style



Brighten up your everyday style





These bracelets are beautiful. I have bought quite a few for family and friends over the last couple of years and they love them.The colours and meanings of the gems are lovely.



## SOFT PINK Tourmaline

#### SOFT PINK TOURMALINE

## Soft pinks for a splash of subtle colour





## VIBRANT Summer





#### VIBRANT SUMMER

## Soft pinks for a splash of subtle colour





## COLOR POP



I'm absolutely in love with this bracelet would recommend it to anyone



#### COLOR POP

## Indulge in colourful gemstone & beaded jewellery





## TOURMALINE RAINBOW

These bracelets are beautiful. I have bought quite a few for family and friends over the last couple of years and they love them.The colours and meanings of the gems are lovely.



#### TOURMALINE RAINBOW

Enchanting positive vibes