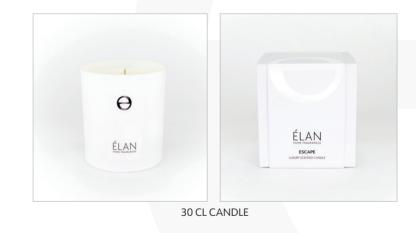

## Escape

Escape evokes thoughts of white beaches and clear waters. Fresh, bright **bergamot** is perfectly balanced with delicate notes of warming **coconut**, **vanilla and almond** 

ÉLAN

DIFFUSER

DIFFUSER REFILL

**ROOM MIST** 

DIFFUSER

DIFFUSER REFILL

30 CL CANDLE