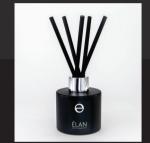

# Energise

Energise invigorates the senses and awakens the spirit with refreshing **lemon and Thai lime** balanced by **aromatic Indian lemongrass** 

**ROOM MIST** 

DIFFUSER

DIFFUSER REFILL