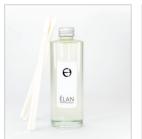

### Sunrise

Sunrise captures the essence of a warm sun rising over a serene garden with notes of mandarin tea, orange blossom and jasmine

DIFFUSER REFILL