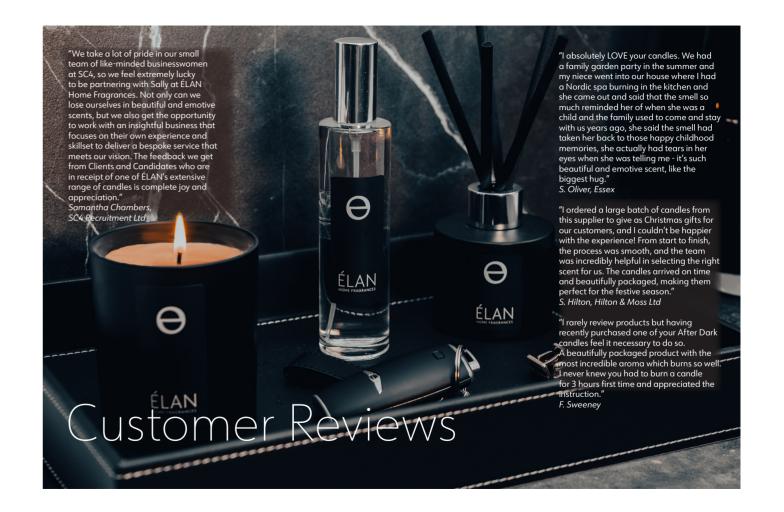

of saffron, rose, Eastern spices and sandalwood come together to create a sensory experience full of mystery and intrigue







**50CL CANDLE** 



**ROOM MIST** 



WAX MELT

#### Product information

#### Candles & Melts

32g wax melt 30 hours 30cl candle 40-45 hours 50cl candle 30-35 hours

Our waxes are professional grade, blended varieties with both clean burning benefits and strength of throw.

Soot certificates where applicable Paraben free Vegan friendly

#### Reed Diffusers & Room Mists

Diffusers last approx. 3 months Vegan friendly Paraben free Fibre reeds

#### Fragrance Oils

Designed and sourced from the UK and France Paraben free & vegan friendly

#### Glass Vessels

Recycle or upcycle

#### **Outer Boxes**

Made in UK from sustainable materials Reusable and recyclable