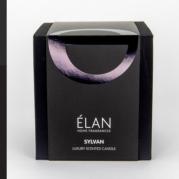

# Sylvan

Sylvan radiates a warm, sultry atmosphere with the vibe of a cosy cocktail lounge. The scent of **fresh cologne** leads to an indulgent heart of **rich tobacco leaf, leather and oak** 

**ROOM MIST** 

DIFFUSER

DIFFUSER REFILL

30 CL CANDLE