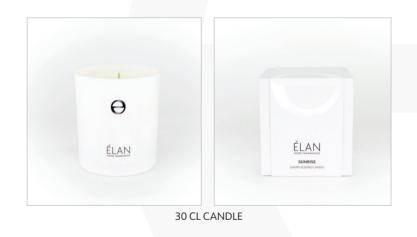

### Sunrise

Sunrise captures the essence of a warm sun rising over a serene garden with notes of mandarin tea, orange blossom and jasmine

DIFFUSER REFILL