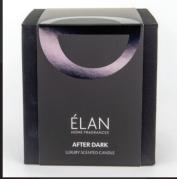

## After Dark

After Dark features timeless **Chypre** notes. **Blackcurrant, fig and tuberose** lie on a bed of oak moss, sandalwood and amber

ROOM MIST

DIFFUSER

DIFFUSER REFILL

30 CL CANDLE