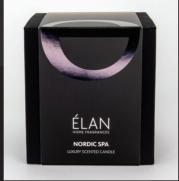

# Nordic Spa

Nordic Spa is a rich blend of full bodied bitter orange and winter spices.

A soulful indulgence and embracing warmth

with festive hints of Scandinavian Yule

Christmas Tree captures the essence of this magical season with invigorating notes of pine forest and fresh eucalyptus blended with cedar, guaiac and sandal woods