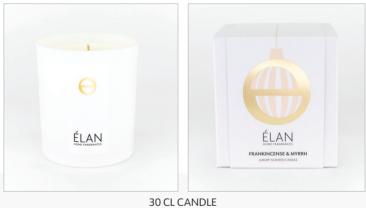

**50CL CANDLE** 

**ROOM MIST** 

WAX MELT

Frankincense & Myrrh combines **exotic floral notes** with soothing warm woods and hints of sensuous musk

**ROOM MIST** 

WAX MELT