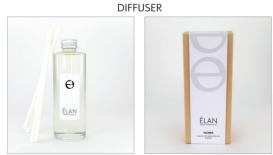

# Energise

Energise invigorates the senses and awakens the spirit with refreshing **lemon and Thai lime** balanced by **aromatic Indian lemongrass** 

**ROOM MIST** 

DIFFUSER

DIFFUSER REFILL

## Flores

Flores draws inspiration from rare and exquisite flowers. It evokes a sense of mystery and elegance blending exotic notes of **ginger lily, ylang ylang and tagette** for an enchanting allure

DIFFUSER REFILL