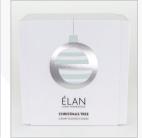

# Nordic Spa

Nordic Spa is a rich blend of full bodied bitter orange and winter spices.

A soulful indulgence and embracing warmth

with festive hints of Scandinavian Yule

Christmas Tree captures the essence of this magical season with invigorating notes of pine forest and fresh eucalyptus blended with cedar, guaiac and sandal woods