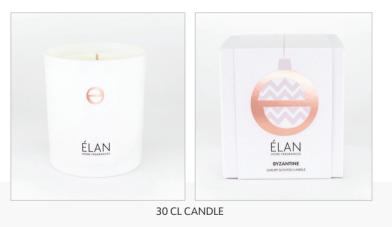

### Byzantine

captures the essence of an exotic, floriental blend. Warm, romantic notes of saffron, rose, Eastern spices and sandalwood come together to create a sensory experience full of mystery and intrigue

**50CL CANDLE** 

**ROOM MIST** 

WAX MELT