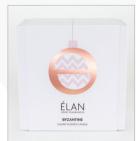

### Byzantine

captures the essence of an exotic, floriental blend. Warm, romantic notes of saffron, rose, Eastern spices and sandalwood come together to create a sensory experience full of mystery and intrigue

**50CL CANDLE** 

**ROOM MIST** 

WAX MELT