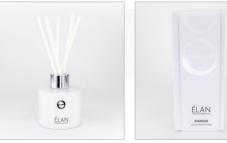

### Sunrise

Sunrise captures the essence of a warm sun rising over a serene garden with notes of mandarin tea, orange blossom and jasmine

DIFFUSER REFILL