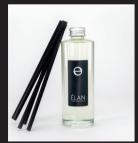

# Energise

Energise invigorates the senses and awakens the spirit with refreshing **lemon and Thai lime** balanced by **aromatic Indian lemongrass** 

**ROOM MIST** 

DIFFUSER

DIFFUSER REFILL