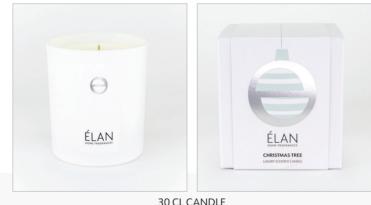

# Nordic Spa

Nordic Spa is a rich blend of full bodied bitter orange and winter spices.

A soulful indulgence and embracing warmth

with festive hints of Scandinavian Yule

Christmas Tree captures the essence of this magical season with invigorating notes of pine forest and fresh eucalyptus blended with cedar, guaiac and sandal woods