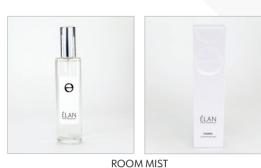

# Energise

Energise invigorates the senses and awakens the spirit with refreshing **lemon and Thai lime** balanced by **aromatic Indian lemongrass** 

**ROOM MIST** 

DIFFUSER

DIFFUSER REFILL

**ROOM MIST** 

DIFFUSER

DIFFUSER REFILL

30 CL CANDLE