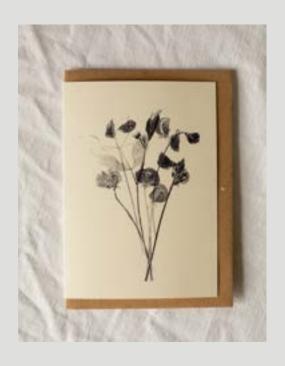

## BESTSELLERS

FOR 2024

Woodfern

**Honesty Pods** 

Lady Fern

Snowdrops 1

Speedwell

Sweet Peas

#### Starter Bundle

Not sure which designs to choose? Not to worry, I have compiled my bestsellers of 2024 into a bundle for your shop, my top seller of 2024 was the beautiful Woodfern card.

These include,
Woodfern,
Honesty Pods,
Lady Fern,
Snowdrops 1,
Speedwell,
Sweet Peas,
Black Spleenwprrt Fern,
Greater Stitchwort.

Design - Winter Aconite
Wholesale Price - £1.60
RRP - £3
Pack Size - 6
SKU - WIAC\_A6\_IV
Size - A6

Design - Cow Parsley
Wholesale Price - £1.60
RRP - £3
Pack Size - 6
SKU - COW\_A6\_IV
Size - A6

Design - Sweet Peas
Wholesale Price - £1.60
RRP - £3
Pack Size - 6
SKU - SWE\_A6\_IV
Size - A6