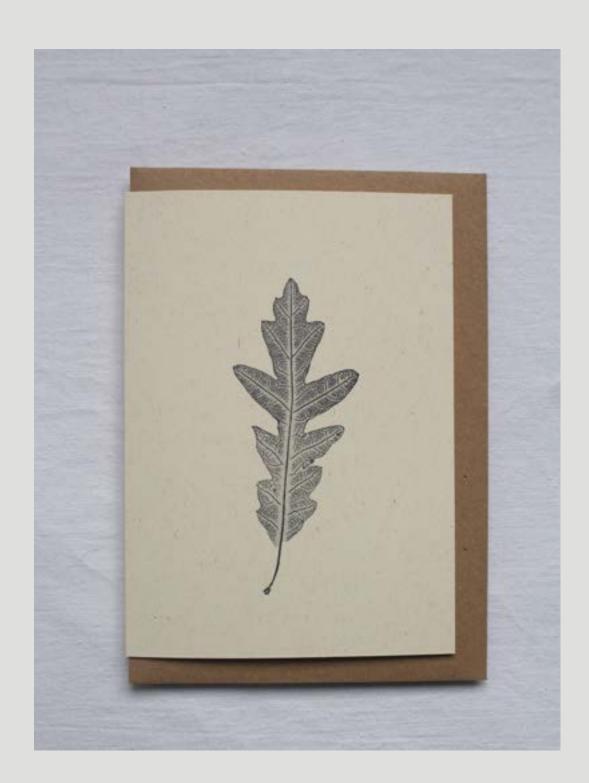

Design - Oak
Wholesale Price - £1.60
RRP - £3
Pack Size - 6
SKU - OAK\_A6\_IV
Size - A6

Design - Lady's Smock
Wholesale Price - £1.60
RRP - £3
Pack Size - 6
SKU - SMO\_A6\_IV
Size - A6

Design - Black Spleenwort Fern Wholesale Price - £1.60 RRP - £3 Pack Size - 6 SKU - BLFERN\_A6\_IV Size - A6