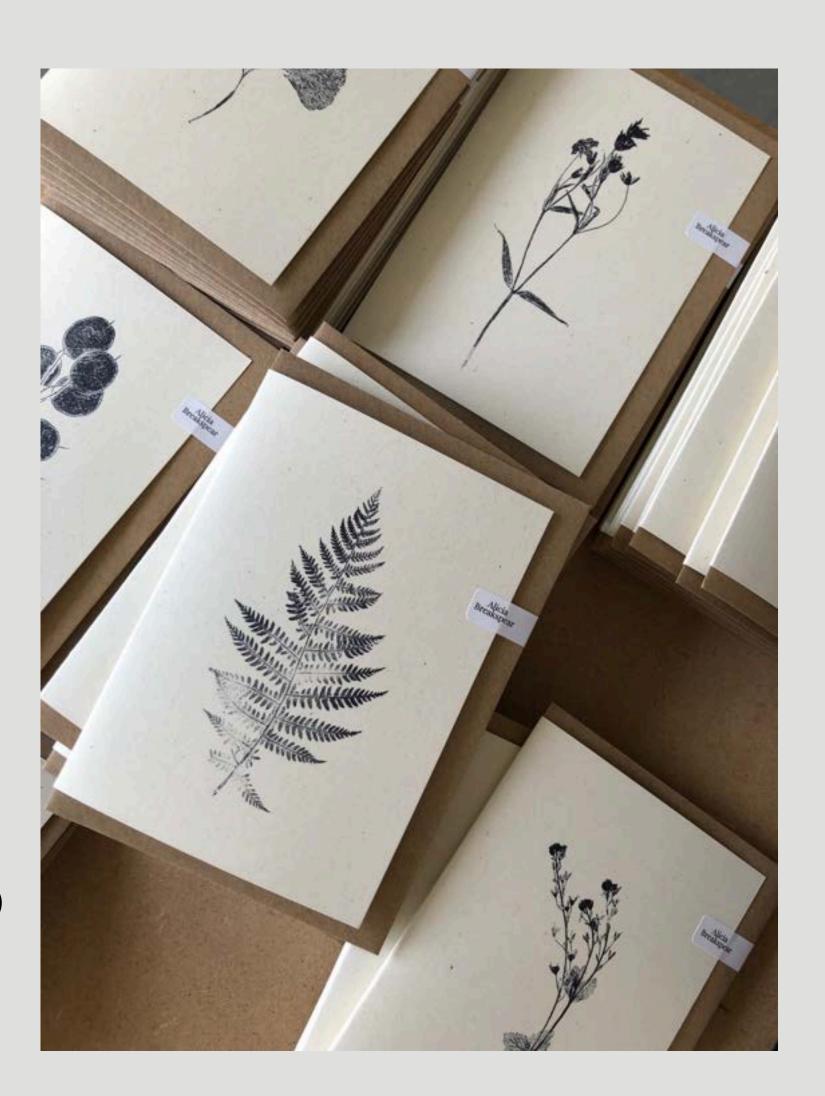

# WHOLESALE CATALOGUE S/S 25

Introducing my collection of botanical greeting cards.

ALICIA BREAKSPEAR

@aliciab.studio

Highlighting the natural beauty of flowers, leaves, and ferns, my botanical mono printing process yields intricate and distinctive designs. By directly printing with pressed plants, I create beautiful works of art that are then turned into my greeting cards.

# BOTANICAL CARDS

#### Starter Bundle

Not sure which designs to choose? Not to worry, I have compiled my bestsellers of 2024 into a bundle for your shop, my top seller of 2024 was the beautiful Woodfern card.

These include,
Woodfern,
Honesty Pods,
Lady Fern,
Snowdrops 1,
Speedwell,
Sweet Peas,
Black Spleenwprrt Fern,
Greater Stitchwort.