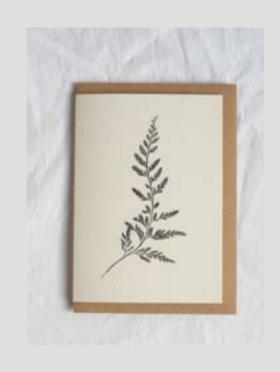

## BESTSELLERS

FOR 2024

Woodfern

**Honesty Pods** 

Lady Fern

Snowdrops 1

Speedwell

Sweet Peas

#### Starter Bundle

Not sure which designs to choose? Not to worry, I have compiled my bestsellers of 2024 into a bundle for your shop, my top seller of 2024 was the beautiful Woodfern card.

These include,
Woodfern,
Honesty Pods,
Lady Fern,
Snowdrops 1,
Speedwell,
Sweet Peas,
Black Spleenwprrt Fern,
Greater Stitchwort.

Design - Greater Stitchwort
Wholesale Price - £1.60
RRP - £3
Pack Size - 6
SKU - STITCH\_A6\_IV
Size - A6

Design - Lady Fern
Wholesale Price - £1.60
RRP - £3
Pack Size - 6
SKU - LFERN\_A6\_IV
Size - A6