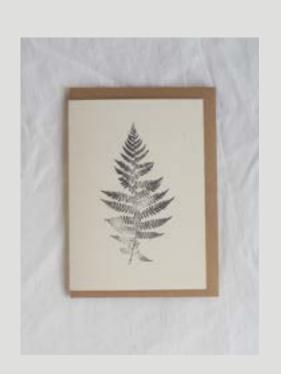

## BESTSELLERS

FOR 2024

Woodfern

**Honesty Pods** 

Lady Fern

Snowdrops 1

Speedwell

Sweet Peas

Design - Honesty Pods Wholesale Price - £1.60 RRP - £3 Pack Size - 6 SKU - HON\_A6\_IV Size - A6

Design - Speedwell
Wholesale Price - £1.60
RRP - £3
Pack Size - 6
SKU - SPE\_A6\_IV
Size - A6

Design - Woodfern
Wholesale Price - £1.60
RRP - £3
Pack Size - 6
SKU - WFERN\_A6\_IV
Size - A6