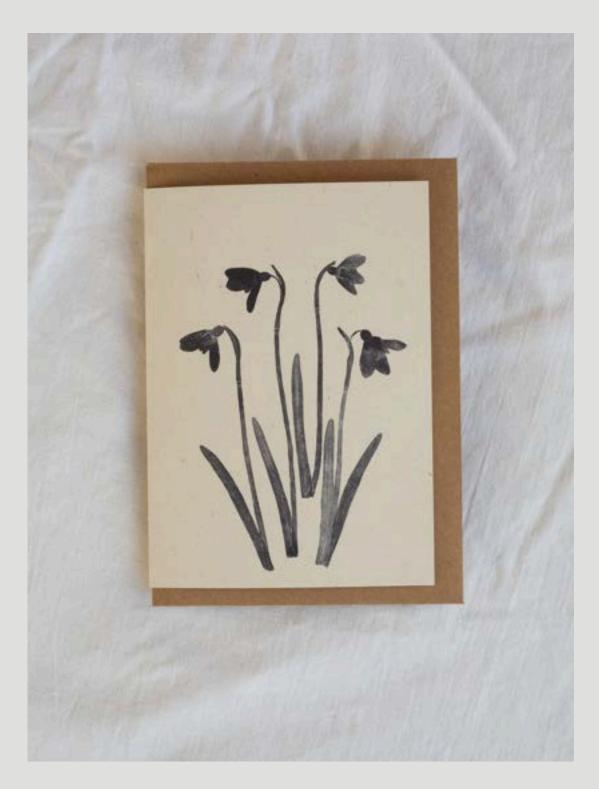

## BESTSELLERS

FOR 2024

Woodfern

**Honesty Pods** 

Lady Fern

Snowdrops 1

Speedwell

Sweet Peas

#### Starter Bundle

Not sure which designs to choose? Not to worry, I have compiled my bestsellers of 2024 into a bundle for your shop, my top seller of 2024 was the beautiful Woodfern card.

These include,
Woodfern,
Honesty Pods,
Lady Fern,
Snowdrops 1,
Speedwell,
Sweet Peas,
Black Spleenwprrt Fern,
Greater Stitchwort.

THAT'S 48 CARDS £76.80 8 designs

Design - Snowdrops 1
Wholesale Price - £1.60
RRP - £3
Pack Size - 6
SKU - SNOW1\_A6\_IV
Size - A6

Design - Daffodils 1
Wholesale Price - £1.60
RRP - £3
Pack Size - 6
SKU - DAF1\_A6\_IV