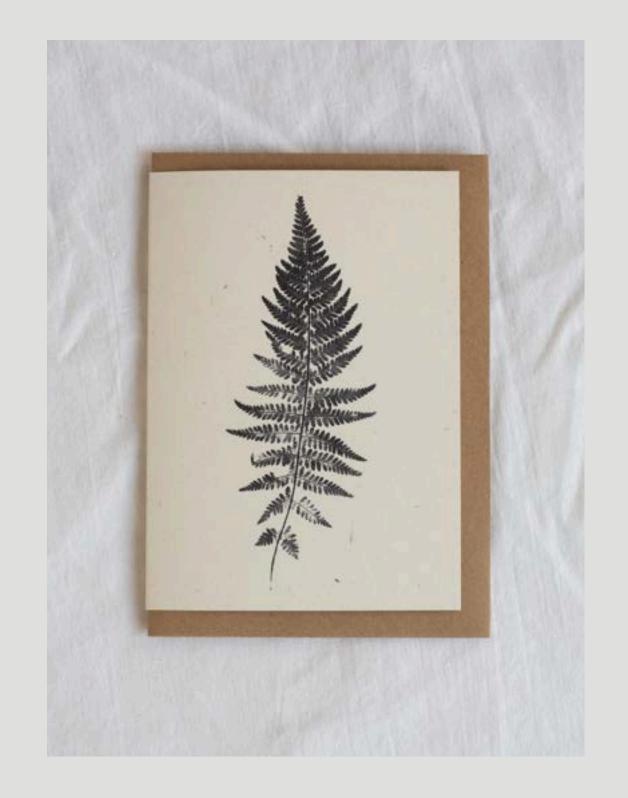

## BESTSELLERS

FOR 2024

Woodfern

**Honesty Pods** 

Lady Fern

Snowdrops 1

Speedwell

Sweet Peas

Design - Honesty Pods Wholesale Price - £1.60 RRP - £3 Pack Size - 6 SKU - HON\_A6\_IV Size - A6

Design - Speedwell
Wholesale Price - £1.60
RRP - £3
Pack Size - 6
SKU - SPE\_A6\_IV
Size - A6

Design - Woodfern
Wholesale Price - £1.60
RRP - £3
Pack Size - 6
SKU - WFERN\_A6\_IV
Size - A6