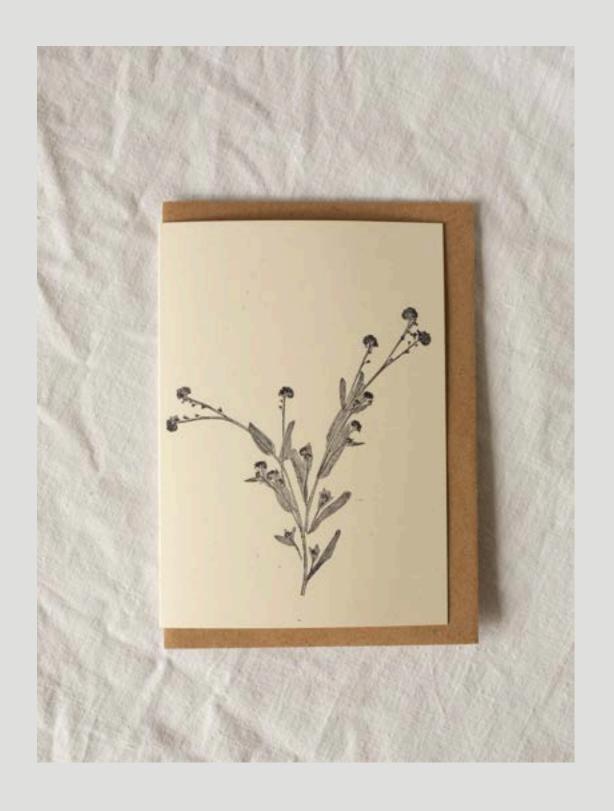

## BESTSELLERS

FOR 2024

Woodfern

**Honesty Pods** 

Lady Fern

Snowdrops 1

Speedwell

Sweet Peas

Design - Honesty Pods Wholesale Price - £1.60 RRP - £3 Pack Size - 6 SKU - HON\_A6\_IV Size - A6

Design - Speedwell
Wholesale Price - £1.60
RRP - £3
Pack Size - 6
SKU - SPE\_A6\_IV
Size - A6

Design - Woodfern
Wholesale Price - £1.60
RRP - £3
Pack Size - 6
SKU - WFERN\_A6\_IV
Size - A6