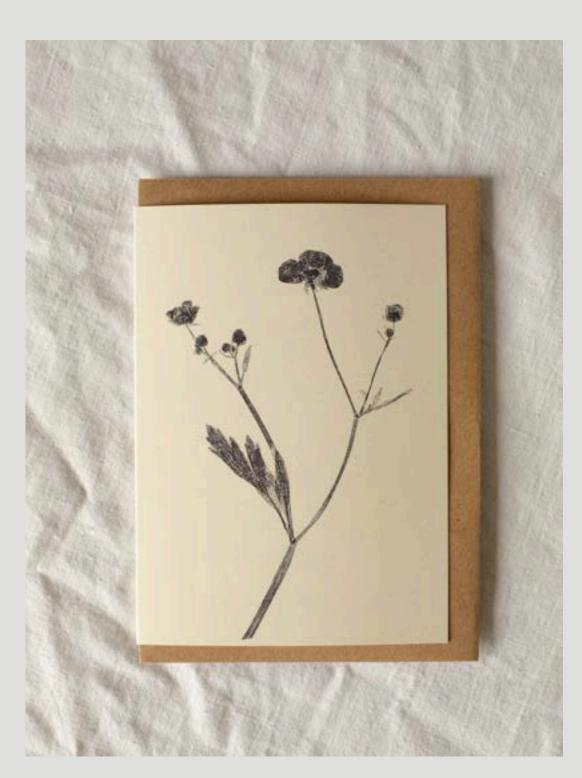

## BESTSELLERS

FOR 2024

Woodfern

**Honesty Pods** 

Lady Fern

Snowdrops 1

Speedwell

Sweet Peas

Design - Pansy
Wholesale Price - £1.60
RRP - £3
Pack Size - 6
SKU - PAN\_A6\_IV
Size - A6

Design - Wood Anemone
Wholesale Price - £1.60
RRP - £3
Pack Size - 6
SKU - WDAN\_A6\_IV
Size - A6

Design - Meadow Buttercup
Wholesale Price - £1.60
RRP - £3
Pack Size - 6
SKU - MEA\_A6\_IV
Size - A6