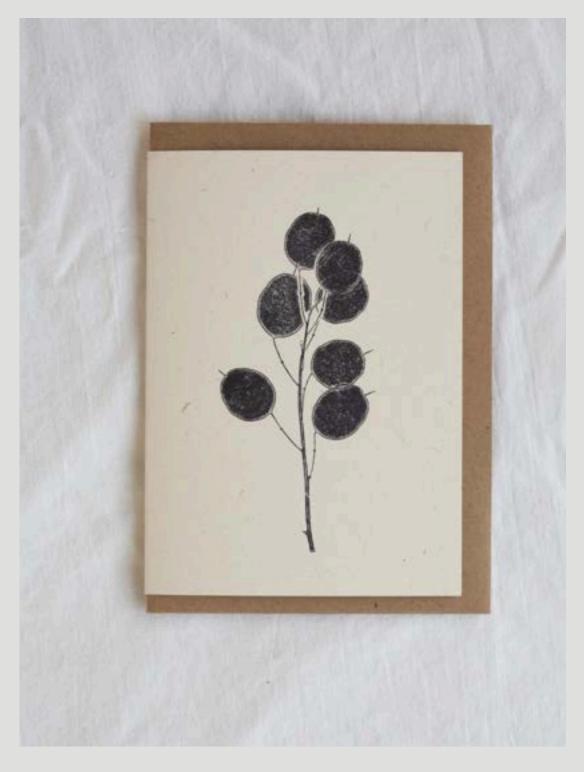

## BESTSELLERS

FOR 2024

Woodfern

**Honesty Pods** 

Lady Fern

Snowdrops 1

Speedwell

Sweet Peas

#### Starter Bundle

Not sure which designs to choose? Not to worry, I have compiled my bestsellers of 2024 into a bundle for your shop, my top seller of 2024 was the beautiful Woodfern card.

These include,
Woodfern,
Honesty Pods,
Lady Fern,
Snowdrops 1,
Speedwell,
Sweet Peas,
Black Spleenwprrt Fern,
Greater Stitchwort.

Design - Honesty Pods Wholesale Price - £1.60 RRP - £3 Pack Size - 6 SKU - HON\_A6\_IV Size - A6

Design - Speedwell
Wholesale Price - £1.60
RRP - £3
Pack Size - 6
SKU - SPE\_A6\_IV
Size - A6

Design - Woodfern
Wholesale Price - £1.60
RRP - £3
Pack Size - 6
SKU - WFERN\_A6\_IV
Size - A6