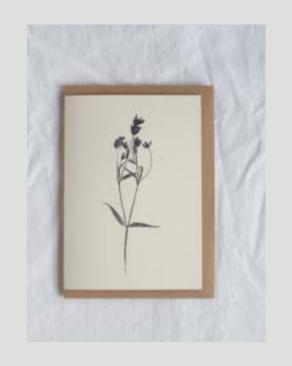

## BESTSELLERS

FOR 2024

Woodfern

**Honesty Pods** 

Lady Fern

Snowdrops 1

Speedwell

Sweet Peas

#### Starter Bundle

Not sure which designs to choose? Not to worry, I have compiled my bestsellers of 2024 into a bundle for your shop, my top seller of 2024 was the beautiful Woodfern card.

These include,
Woodfern,
Honesty Pods,
Lady Fern,
Snowdrops 1,
Speedwell,
Sweet Peas,
Black Spleenwprrt Fern,
Greater Stitchwort.

Design - Honesty Pods Wholesale Price - £1.60 RRP - £3 Pack Size - 6 SKU - HON\_A6\_IV Size - A6

Design - Speedwell
Wholesale Price - £1.60
RRP - £3
Pack Size - 6
SKU - SPE\_A6\_IV
Size - A6

Design - Woodfern
Wholesale Price - £1.60
RRP - £3
Pack Size - 6
SKU - WFERN\_A6\_IV
Size - A6