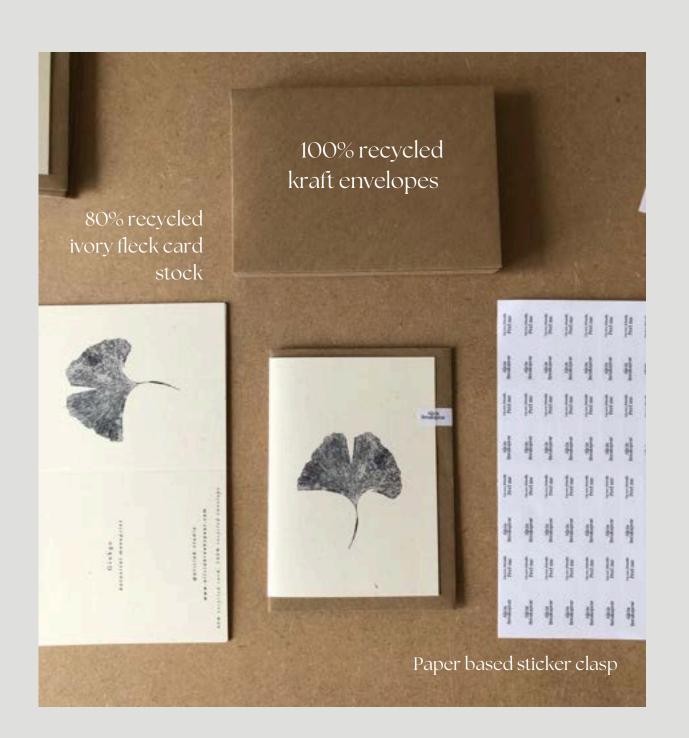

### SPEC

- A6 105mm x 148mm
- 260gsm 80% recycled ivory paper.
- C6 Envelope 115gsm 100% recycled
- Sticker clasp "Alicia Breakspear"