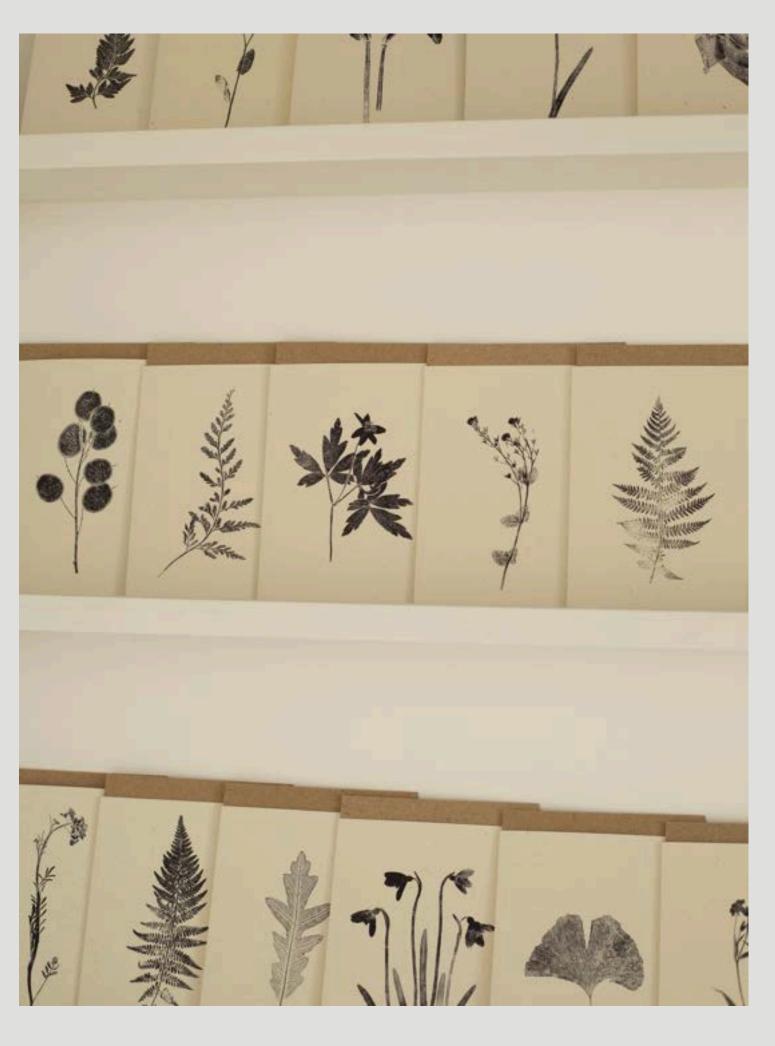

# WHOLESALE CATALOGUE S/S 25

Introducing my collection of botanical greeting cards.

ALICIA BREAKSPEAR

@aliciab.studio

Highlighting the natural beauty of flowers, leaves, and ferns, my botanical mono printing process yields intricate and distinctive designs. By directly printing with pressed plants, I create beautiful works of art that are then turned into my greeting cards.

# BOTANICAL CARDS

## BESTSELLERS

FOR 2024

Woodfern

**Honesty Pods** 

Lady Fern

Snowdrops 1

Speedwell

Sweet Peas

Black Spleenwort Fern

**Greater Stitchwort** 