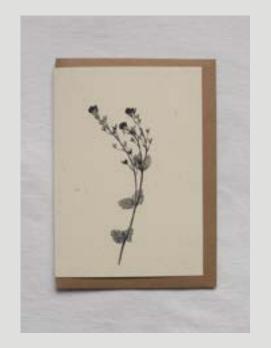

# WHOLESALE CATALOGUE S/S 25

Introducing my collection of botanical greeting cards.

ALICIA BREAKSPEAR

@aliciab.studio

Highlighting the natural beauty of flowers, leaves, and ferns, my botanical mono printing process yields intricate and distinctive designs. By directly printing with pressed plants, I create beautiful works of art that are then turned into my greeting cards.

# BOTANICAL CARDS



### SPEC



- A6 105mm x 148mm
- 260gsm 80% recycled ivory paper.
- C6 Envelope 115gsm 100% recycled
- Sticker clasp "Alicia Breakspear"

## BESTSELLERS

FOR 2024



Woodfern



**Honesty Pods** 



Lady Fern



Snowdrops 1



Speedwell



Sweet Peas



Black Spleenwort Fern



**Greater Stitchwort** 

### BESTSELLER BUNDLE

#### Starter Bundle

Not sure which designs to choose? Not to worry, I have compiled my bestsellers of 2024 into a bundle for your shop, my top seller of 2024 was the beautiful Woodfern card.

These include,
Woodfern,
Honesty Pods,
Lady Fern,
Snowdrops 1,
Speedwell,
Sweet Peas,
Black Spleenwprrt Fern,
Greater Stitchwort.

THAT'S 48 CARDS £76.80 8 designs



Design - Snowdrops 1
Wholesale Price - £1.60
RRP - £3
Pack Size - 6
SKU - SNOW1\_A6\_IV
Size - A6



Design - Daffodils 1
Wholesale Price - £1.60
RRP - £3
Pack Size - 6
SKU - DAF1\_A6\_IV

Size - A6



Design - Snowdrops 2
Wholesale Price - £1.60
RRP - £3
Pack Size - 6
SKU - SNOW2\_A6\_IV
Size - A6



Design - Daffodil 2
Wholesale Price