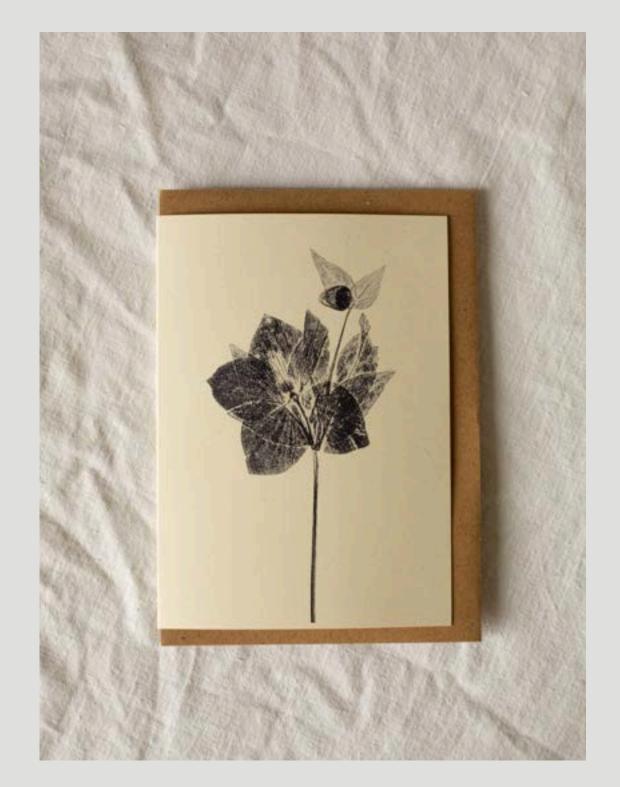

# BOTANICAL CARDS

### SPEC

- A6 105mm x 148mm
- 260gsm 80% recycled ivory paper.
- C6 Envelope 115gsm 100% recycled
- Sticker clasp "Alicia Breakspear"

## BESTSELLERS

FOR 2024

Woodfern

**Honesty Pods** 

Lady Fern

Snowdrops 1

Speedwell

Sweet Peas