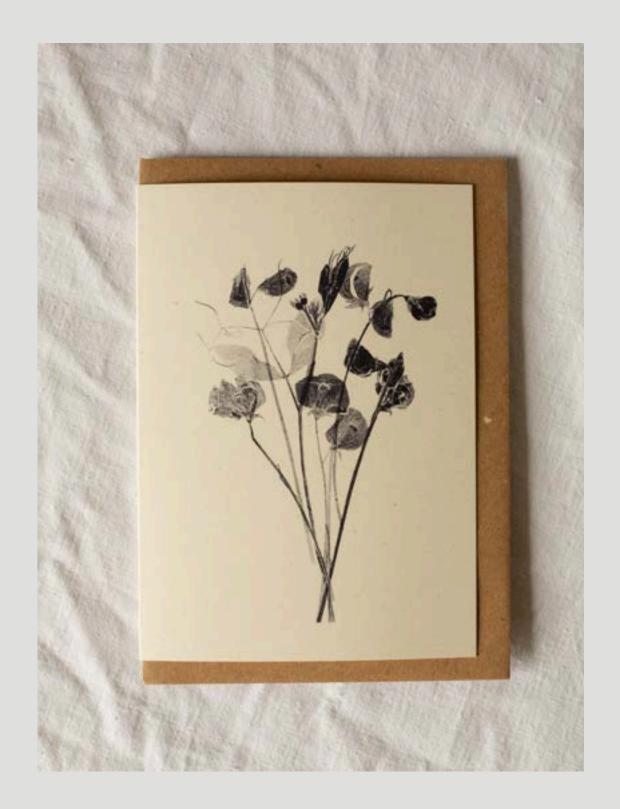

## BESTSELLERS

FOR 2024

Woodfern

**Honesty Pods** 

Lady Fern

Snowdrops 1

Speedwell

Sweet Peas

#### Starter Bundle

Not sure which designs to choose? Not to worry, I have compiled my bestsellers of 2024 into a bundle for your shop, my top seller of 2024 was the beautiful Woodfern card.

These include,
Woodfern,
Honesty Pods,
Lady Fern,
Snowdrops 1,
Speedwell,
Sweet Peas,
Black Spleenwprrt Fern,
Greater Stitchwort.

Design - Honesty Pods Wholesale Price - £1.60 RRP - £3 Pack Size - 6 SKU - HON\_A6\_IV Size - A6

Design - Speedwell
Wholesale Price - £1.60
RRP - £3
Pack Size - 6
SKU - SPE\_A6\_IV
Size - A6

Design - Woodfern
Wholesale Price - £1.60
RRP - £3
Pack Size - 6
SKU - WFERN\_A6\_IV
Size - A6