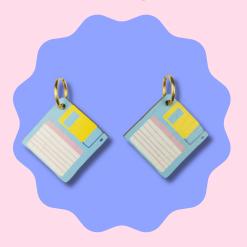

### **Pink Floppy Disks**

Wholesale price: £6.88

RRP: £16.50 SKU: FD1A Pack size: 3

Materials: FSC Plywood, Stainless Steel.

Size: 4cm + 2cm hoop

### **Blue Floppy Disks**

Wholesale price: £6.88

RRP: £16.50 SKU: FD1B Pack size: 3

Materials: FSC Plywood, Stainless Steel.

Size: 4cm + 2cm hoop

### Yellow Floppy Disks

Wholesale price: £6.88

RRP: £16.50 SKU: FD1C Pack size: 3

Materials: FSC Plywood, Stainless Steel.

Size: 4cm + 2cm hoop