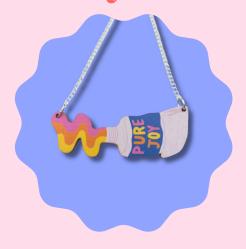

## **Pure Joy Necklace**

Wholesale price: £6.25

**RRP: £15** SKU: PJ4 Pack size: 3

Materials: FSC Plywood, Surgical Steel.

Size: 7cm with 45cm chain