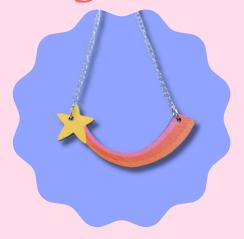

## **Shooting Star Necklace**

Wholesale price: £6.25

RRP: £15.00 SKU: P4 Pack size: 3

Materials: FSC Plywood, Stainless Steel.

Size: 7cm + 45cm chain