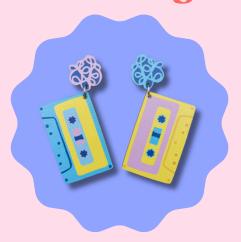

### Cassette Dangles

Wholesale price: £8.13

RRP: £19.50 SKU: C2 Pack size: 3

Materials: FSC Plywood, Surgical Steel.

Length: 7cm