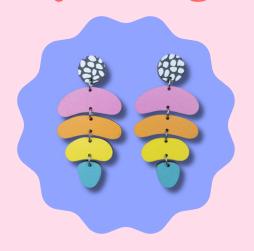

# Mismatched Squiggles

Wholesale price: £7.71

RRP: £18.50 SKU: SQ2A Pack size: 3

Materials: FSC Plywood, Surgical Steel.

Length: 8cm

### 90s Squiggles

Wholesale price: £7.71

RRP: £18.50 SKU: SQ2B Pack size: 3

Materials: FSC Plywood, Surgical Steel.

Length: 8cm