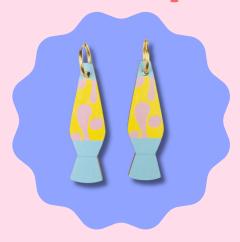

### Lava Lamps

Wholesale price: £6.25

**RRP: £15** SKU: LL1 Pack size: 3

Materials: FSC Plywood, Stainless Steel.

Size: 6.5cm + 2cm hoop