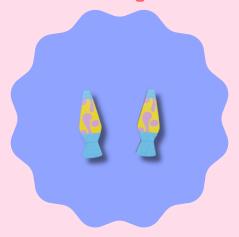

## **Lava Lamp Studs**

Wholesale price: £3.54

RRP: £9.95 SKU: LL3 Pack size: 6

Materials: FSC Plywood, Surgical Steel.

Size: 3.5cm