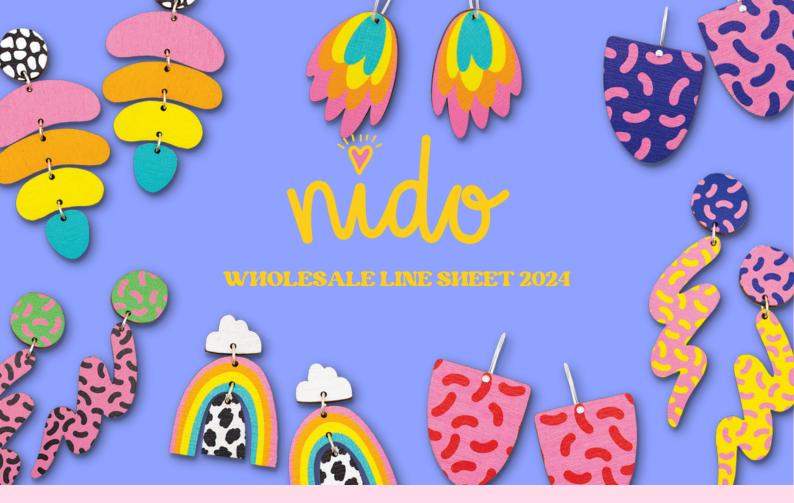

## Jellybean Dangles

Wholesale price: £10.42

**RRP: £25** SKU: JB2 Pack size: 2

Materials: FSC Plywood, Surgical Steel.

Length: 8cm