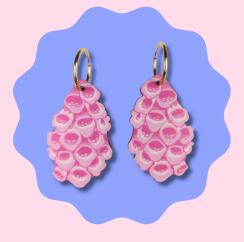

### Witches Hats

Wholesale price: £6.88

RRP: £16.50 SKU: W1 Pack size: 2

Materials: FSC Plywood, Stainless Steel.

Size: 5cm