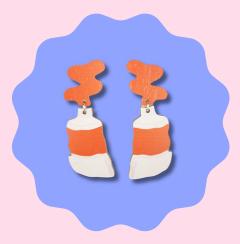

### **Orange Paint Tubes**

Wholesale price: £8.96

RRP: £21.50 SKU: PT2B Pack size: 3

Materials: FSC Plywood, Surgical Steel.

Length: 7cm