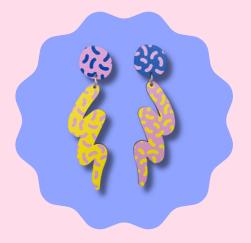

#### Mismatched Plectrums

Wholesale price: £6.25

**RRP: £15** SKU: PL1A Pack size: 3

Materials: FSC Plywood, Stainless Steel.

Size: 3.5cm

#### Classic Plectrums

Wholesale price: £6.25

**RRP: £15** SKU: PL1B Pack size: 3

Materials: FSC Plywood, Stainless Steel.

Size: 3.5cm