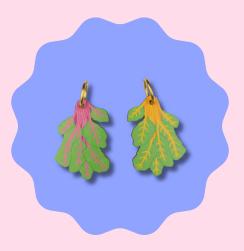

#### **Green Leaves**

Wholesale price: £6.88

RRP: £16.50 SKU: FB1E Pack size: 2

Materials: FSC Plywood, Stainless Steel.

Size: 5.5cm + 2cm

#### Pink Leaves

Wholesale price: £6.88

RRP: £16.50 SKU: FB1F Pack size: 2

Materials: FSC Plywood, Stainless Steel.

Size: 5.5cm + 2cm