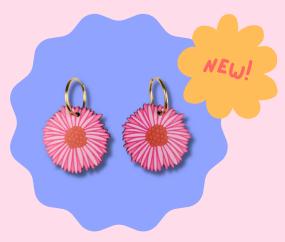

#### Pink Blossom

Wholesale price: £6.88

RRP: £16.50 SKU: FB1A Pack size: 2

Materials: FSC Plywood, Stainless Steel.

Size: 4cm + 2cm hoop

## Orange Blossom

Wholesale price: £6.88

RRP: £16.50 SKU: FB1B Pack size: 2

Materials: FSC Plywood, Stainless Steel.

Size: 4.5cm + 2cm hoop