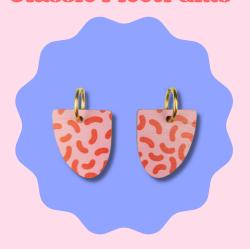

#### Classic Plectrums

Wholesale price: £6.25

**RRP: £15** SKU: PL1B Pack size: 3

Materials: FSC Plywood, Stainless Steel.

Size: 3.5cm