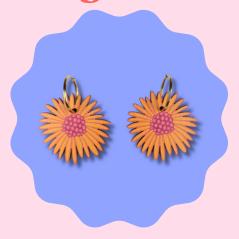

## Orange Blossom

Wholesale price: £6.88

RRP: £16.50 SKU: FB1B Pack size: 2

Materials: FSC Plywood, Stainless Steel.

Size: 4.5cm + 2cm hoop

### Sunflowers

Wholesale price: £6.88

RRP: £16.50 SKU: FB1D Pack size: 2

Materials: FSC Plywood, Stainless Steel.

Size: 4cm + 2cm