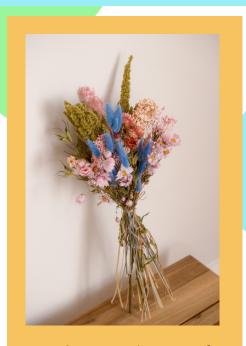

### **Porthmeor**

Porthmeor is an explosive summerly burst reminiscent of a show stopping sunset, rich warm pinks, yellows and oranges

### **Porthmeor**

Portmeor is an explosive summery burst reminiscent of a show stopping sunset, rich warm pinks, yellows and oranges. A seasonal blend of Summer fun, perfect for adding a pop of colour to your home...

Small - A charming mix of Broom, pale pink Bunny Tails, Strawflowers, Rice Flowers, Phalaris Grass & Oats.

Medium – A delightful mix of Broom, pale pink Bunny Tails, Strawflowers, Rice Flowers, Phalaris Grass, pink Larkspur, Setaria and pops of Craspedia

Large - A beautiful mix of Broom, pale pink Bunny Tails, Strawflowers, Rice Flowers, Phalaris Grass, pink Larkspur, Achillea, Palm Spear and pops of Craspedia