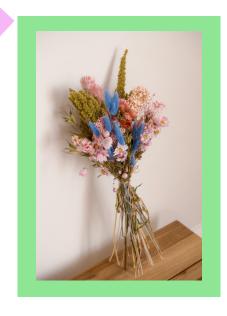

### **Wheal Dream**

Wheal dream has a paired back, minimal feel, letting the beauty of nature speak for itself.

### **Wheal Dream**

Wheal Dream has a paired back feel, letting the beauty of nature speak for itself. A fusion of natural based tones and textures for a calm, minimalist feel within the home.

Small- A beautiful mix of Lavender, Broom Limonium, Bunny Tails & Nigella