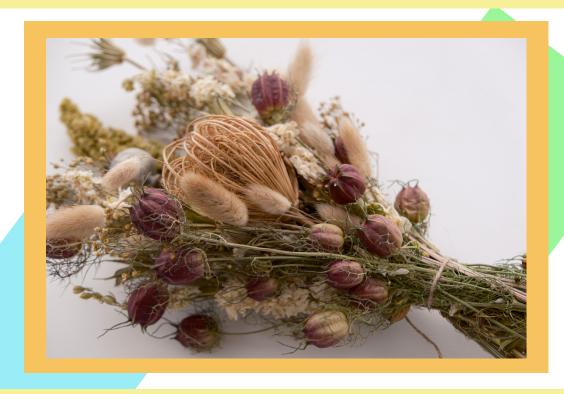

### **Wheal Dream**

Wheal dream has a paired back, minimal feel, letting the beauty of nature speak for itself.

### **Wheal Dream**

Wheal Dream has a paired back feel, letting the beauty of nature speak for itself. A fusion of natural based tones and textures for a calm, minimalist feel within the home.

Small- A beautiful mix of Lavender, Broom Limonium, Bunny Tails & Nigella

Medium - A gorgeous mix of Wheat, Oat, Broom, Nigella, Amaranthus, Poppy, White Larkspur, with a statement Ammi

Large – A exquisite blend of Wheat, Oat, Amaranthus, Palm Spears, Broom, Nigella, Poppy heads, White Larkspur and a statement Ammi