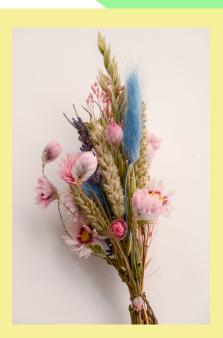

### **Digey**

Digey is reminiscent of a dreamy cottage garden, with pops of soft pastel pink, blue and purple

# Digey

Digey is reminiscent of a dreamy English cottage garden, gorgeous watercolour pastel tones of soft pink, sky blue and purple are pulled together, a bunch of dreamt texture and scents to evoke that cottagey feel at home...

Small - A beautiful mix of Lavender, Broom, Bunny Tails, Oats & Rhodanthe Daisies.

Medium -A radiant mix of Wheat, Oat, Broom, Pale pink Larkspur, Amaranthus, Sky Blue Lagurus with a sprinkling of dried Rhodanthe Daisy

Large -A breathtaking mix of Wheat, Oat, Broom, Pale pink Larkspur, Amaranthus, Sky Blue Lagurus with a Rhodanthe Daisy, Mini spray roses and a neon teasel