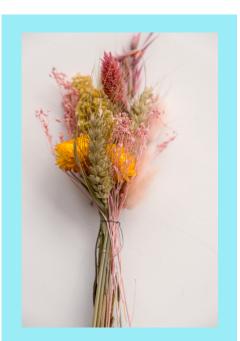

### **Porthmeor**

Porthmeor is an explosive summerly burst reminiscent of a show stopping sunset, rich warm pinks, yellows and oranges

### **Porthmeor**

Portmeor is an explosive summery burst reminiscent of a show stopping sunset, rich warm pinks, yellows and oranges. A seasonal blend of Summer fun, perfect for adding a pop of colour to your home...

Small - A charming mix of Broom, pale pink Bunny Tails, Strawflowers, Rice Flowers, Phalaris Grass & Oats.

Medium – A delightful mix of Broom, pale pink Bunny Tails, Strawflowers, Rice Flowers, Phalaris Grass, pink Larkspur, Setaria and pops of Craspedia

Large - A beautiful mix of Broom, pale pink Bunny Tails, Strawflowers, Rice Flowers, Phalaris Grass, pink Larkspur, Achillea, Palm Spear and pops of Craspedia