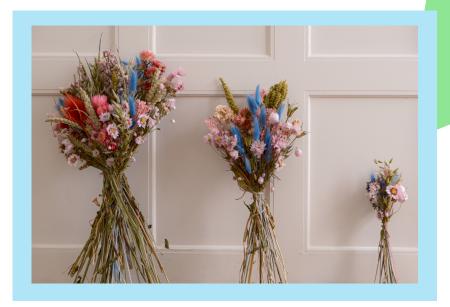

# Digey

Digey is reminiscent of a dreamy English cottage garden, gorgeous watercolour pastel tones of soft pink, sky blue and purple are pulled together, a bunch of dreamt texture and scents to evoke that cottagey feel at home...

Small - A beautiful mix of Lavender, Broom, Bunny Tails, Oats & Rhodanthe Daisies.

Medium -A radiant mix of Wheat, Oat, Broom, Pale pink Larkspur, Amaranthus, Sky Blue Lagurus with a sprinkling of dried Rhodanthe Daisy

Large -A breathtaking mix of Wheat, Oat, Broom, Pale pink Larkspur, Amaranthus, Sky Blue Lagurus with a Rhodanthe Daisy, Mini spray roses and a neon teasel