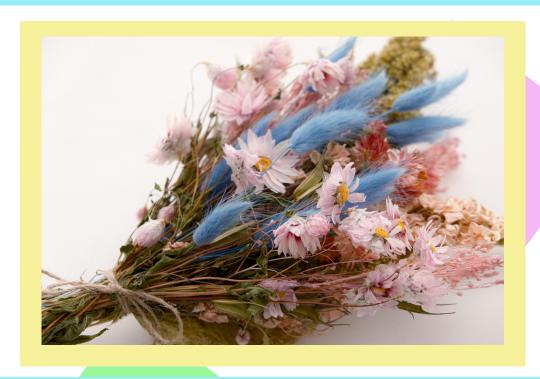

### **Digey**

Digey is reminiscent of a dreamy cottage garden, with pops of soft pastel pink, blue and purple

# Digey

Digey is reminiscent of a dreamy English cottage garden, gorgeous watercolour pastel tones of soft pink, sky blue and purple are pulled together, a bunch of dreamt texture and scents to evoke that cottagey feel at home...

Small - A beautiful mix of Lavender, Broom, Bunny Tails, Oats & Rhodanthe Daisies.

Medium -A radiant mix of Wheat, Oat, Broom, Pale pink Larkspur, Amaranthus, Sky Blue Lagurus with a sprinkling of dried Rhodanthe Daisy

Large -A breathtaking mix of Wheat, Oat, Broom, Pale pink Larkspur, Amaranthus, Sky Blue Lagurus with a Rhodanthe Daisy, Mini spray roses and a neon teasel