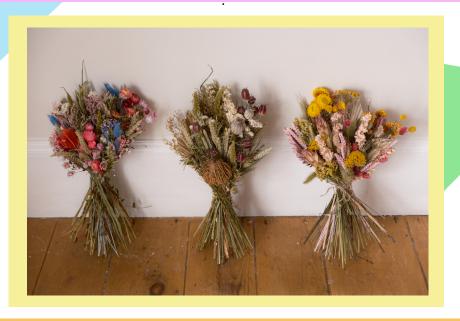

# Digey

Digey is reminiscent of a dreamy English cottage garden, gorgeous watercolour pastel tones of soft pink, sky blue and purple are pulled together, a bunch of dreamt texture and scents to evoke that cottagey feel at home...

### **Porthmeor**

Portmeor is an explosive summery burst reminiscent of a show stopping sunset, rich warm pinks, yellows and oranges. A seasonal blend of Summer fun, perfect for adding a pop of colour to your home...

### **Wheal Dream**

Wheal Dream has a paired back feel, letting the beauty of nature speak for itself. A fusion of natural based tones and textures for a calm, minimalist feel within the home.

Small- A beautiful mix of Lavender, Broom Limonium, Bunny Tails & Nigella