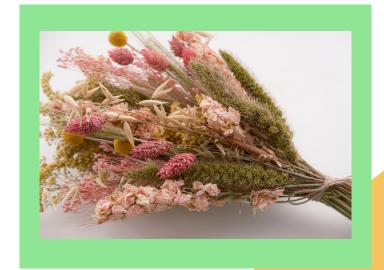

### **Porthmeor**

Porthmeor is an explosive summerly burst reminiscent of a show stopping sunset, rich warm pinks, yellows and oranges

### **Porthmeor**

Portmeor is an explosive summery burst reminiscent of a show stopping sunset, rich warm pinks, yellows and oranges. A seasonal blend of Summer fun, perfect for adding a pop of colour to your home...

Small - A charming mix of Broom, pale pink Bunny Tails, Strawflowers, Rice Flowers, Phalaris Grass & Oats.

Medium – A delightful mix of Broom, pale pink Bunny Tails, Strawflowers, Rice Flowers, Phalaris Grass, pink Larkspur, Setaria and pops of Craspedia

Large - A beautiful mix of Broom, pale pink Bunny Tails, Strawflowers, Rice Flowers, Phalaris Grass, pink Larkspur, Achillea, Palm Spear and pops of Craspedia