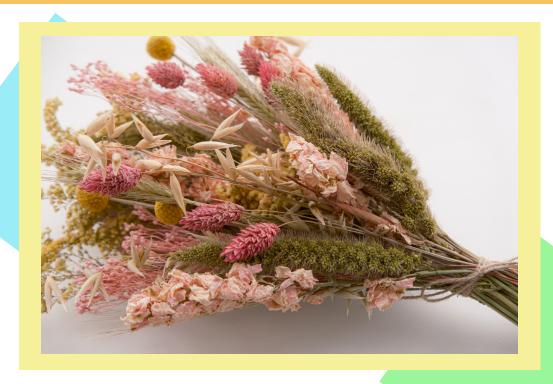

### **Wheal Dream**

Wheal dream has a paired back, minimal feel, letting the beauty of nature speak for itself.

### **Wheal Dream**

Wheal Dream has a paired back feel, letting the beauty of nature speak for itself. A fusion of natural based tones and textures for a calm, minimalist feel within the home.

Small- A beautiful mix of Lavender, Broom Limonium, Bunny Tails & Nigella

Medium - A gorgeous mix of Wheat, Oat, Broom, Nigella, Amaranthus, Poppy, White Larkspur, with a statement Ammi

Large – A exquisite blend of Wheat, Oat, Amaranthus, Palm Spears, Broom, Nigella, Poppy heads, White Larkspur and a statement Ammi