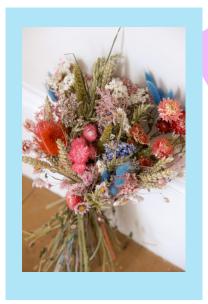

### **Porthmeor**

Porthmeor is an explosive summerly burst reminiscent of a show stopping sunset, rich warm pinks, yellows and oranges

### **Porthmeor**

Portmeor is an explosive summery burst reminiscent of a show stopping sunset, rich warm pinks, yellows and oranges. A seasonal blend of Summer fun, perfect for adding a pop of colour to your home...