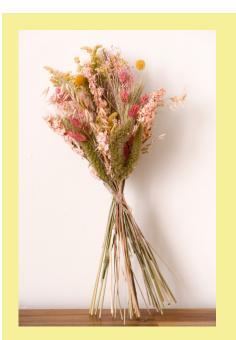

### **Porthmeor**

Porthmeor is an explosive summerly burst reminiscent of a show stopping sunset, rich warm pinks, yellows and oranges

### **Porthmeor**

Portmeor is an explosive summery burst reminiscent of a show stopping sunset, rich warm pinks, yellows and oranges. A seasonal blend of Summer fun, perfect for adding a pop of colour to your home...

Small - A charming mix of Broom, pale pink Bunny Tails, Strawflowers, Rice Flowers, Phalaris Grass & Oats.

Medium – A delightful mix of Broom, pale pink Bunny Tails, Strawflowers, Rice Flowers, Phalaris Grass, pink Larkspur, Setaria and pops of Craspedia

Large - A beautiful mix of Broom, pale pink Bunny Tails, Strawflowers, Rice Flowers, Phalaris Grass, pink Larkspur, Achillea, Palm Spear and pops of Craspedia