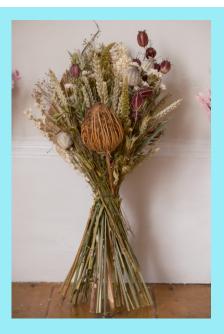

### **Wheal Dream**

Wheal dream has a paired back, minimal feel, letting the beauty of nature speak for itself.

### **Wheal Dream**

Wheal Dream has a paired back feel, letting the beauty of nature speak for itself. A fusion of natural based tones and textures for a calm, minimalist feel within the home.

Small- A beautiful mix of Lavender, Broom Limonium, Bunny Tails & Nigella

Medium - A gorgeous mix of Wheat, Oat, Broom, Nigella, Amaranthus, Poppy, White Larkspur, with a statement Ammi

Large – A exquisite blend of Wheat, Oat, Amaranthus, Palm Spears, Broom, Nigella, Poppy heads, White Larkspur and a statement Ammi