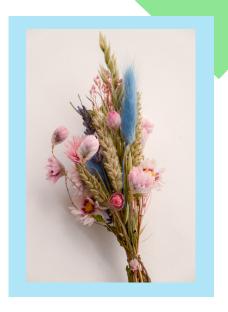

### **Digey**

Digey is reminiscent of a dreamy cottage garden, with pops of soft pastel pink, blue and purple

# Digey

Digey is reminiscent of a dreamy English cottage garden, gorgeous watercolour pastel tones of soft pink, sky blue and purple are pulled together, a bunch of dreamt texture and scents to evoke that cottagey feel at home...