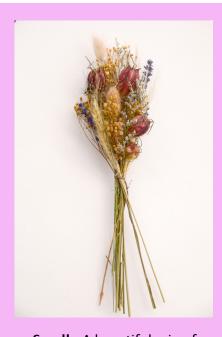

### **Digey**

Digey is reminiscent of a dreamy cottage garden, with pops of soft pastel pink, blue and purple

# Digey

Digey is reminiscent of a dreamy English cottage garden, gorgeous watercolour pastel tones of soft pink, sky blue and purple are pulled together, a bunch of dreamt texture and scents to evoke that cottagey feel at home...

Small - A beautiful mix of Lavender, Broom, Bunny Tails, Oats & Rhodanthe Daisies.

Medium -A radiant mix of Wheat, Oat, Broom, Pale pink Larkspur, Amaranthus, Sky Blue Lagurus with a sprinkling of dried Rhodanthe Daisy