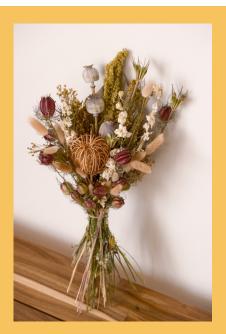

### **Porthmeor**

Porthmeor is an explosive summerly burst reminiscent of a show stopping sunset, rich warm pinks, yellows and oranges

### **Porthmeor**

Portmeor is an explosive summery burst reminiscent of a show stopping sunset, rich warm pinks, yellows and oranges. A seasonal blend of Summer fun, perfect for adding a pop of colour to your home...

Small - A charming mix of Broom, pale pink Bunny Tails, Strawflowers, Rice Flowers, Phalaris Grass & Oats.

Medium – A delightful mix of Broom, pale pink Bunny Tails, Strawflowers, Rice Flowers, Phalaris Grass, pink Larkspur, Setaria and pops of Craspedia

Large - A beautiful mix of Broom, pale pink Bunny Tails, Strawflowers, Rice Flowers, Phalaris Grass, pink Larkspur, Achillea, Palm Spear and pops of Craspedia