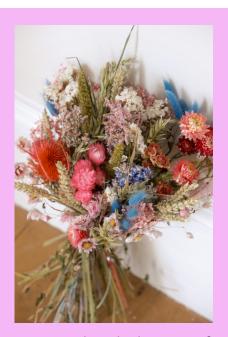

### **Digey**

Digey is reminiscent of a dreamy cottage garden, with pops of soft pastel pink, blue and purple

# Digey

Digey is reminiscent of a dreamy English cottage garden, gorgeous watercolour pastel tones of soft pink, sky blue and purple are pulled together, a bunch of dreamt texture and scents to evoke that cottagey feel at home...