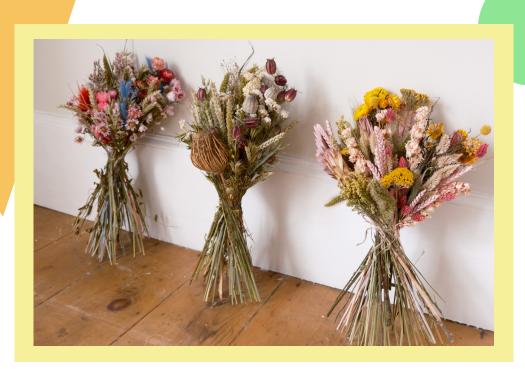

# **Collections**

### **Digey**

Digey is reminiscent of a dreamy cottage garden, with pops of soft pastel pink, blue and purple

### **Porthmeor**

Porthmeor is an explosive summerly burst reminiscent of a show stopping sunset, rich warm pinks, yellows and oranges

### **Wheal Dream**

Wheal dream has a paired back, minimal feel, letting the beauty of nature speak for itself.