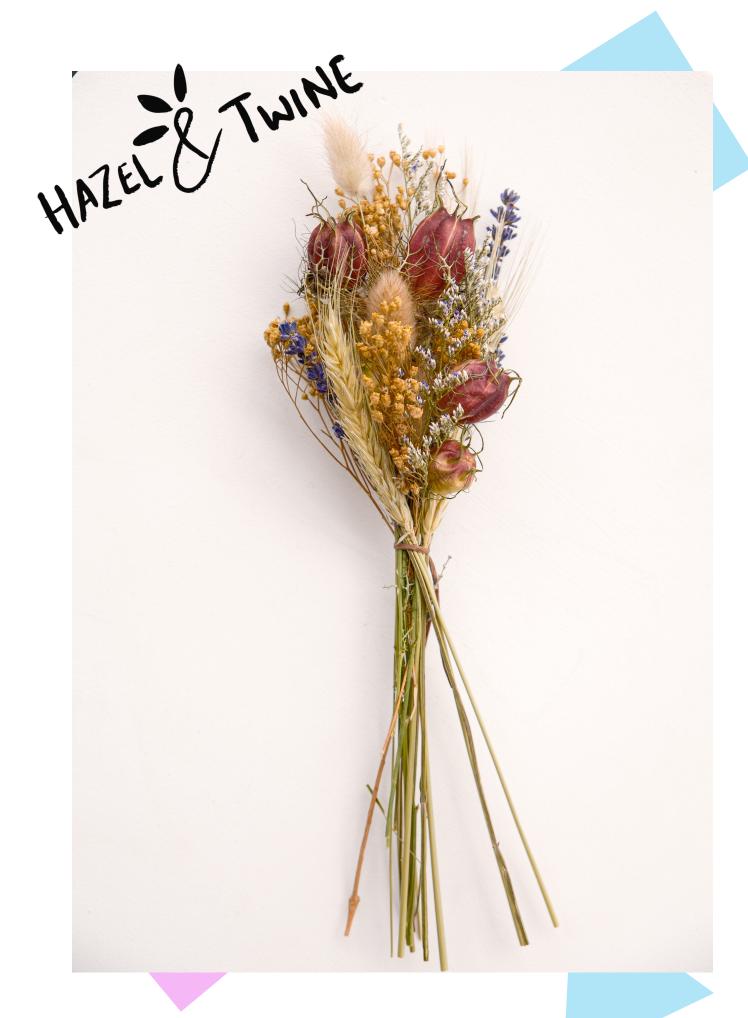

### **Wheal Dream**

Wheal dream has a paired back, minimal feel, letting the beauty of nature speak for itself.

### **Wheal Dream**

Wheal Dream has a paired back feel, letting the beauty of nature speak for itself. A fusion of natural based tones and textures for a calm, minimalist feel within the home.

Small- A beautiful mix of Lavender, Broom Limonium, Bunny Tails & Nigella

Medium - A gorgeous mix of Wheat, Oat, Broom, Nigella, Amaranthus, Poppy, White Larkspur, with a statement Ammi

Large – A exquisite blend of Wheat, Oat, Amaranthus, Palm Spears, Broom, Nigella, Poppy heads, White Larkspur and a statement Ammi