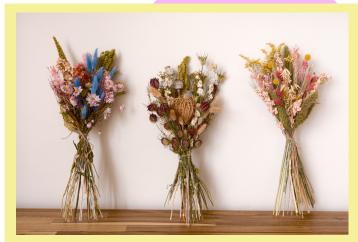

# Digey

Digey is reminiscent of a dreamy English cottage garden, gorgeous watercolour pastel tones of soft pink, sky blue and purple are pulled together, a bunch of dreamt texture and scents to evoke that cottagey feel at home...

### **Porthmeor**

Portmeor is an explosive summery burst reminiscent of a show stopping sunset, rich warm pinks, yellows and oranges. A seasonal blend of Summer fun, perfect for adding a pop of colour to your home...

### **Wheal Dream**

Wheal Dream has a paired back feel, letting the beauty of nature speak for itself. A fusion of natural based tones and textures for a calm, minimalist feel within the home.

Small- A beautiful mix of Lavender, Broom Limonium, Bunny Tails & Nigella