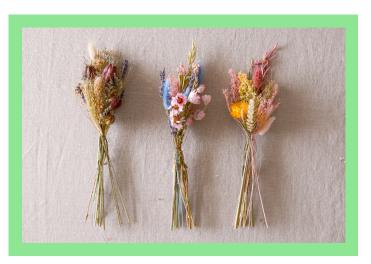

### **Digey**

Digey is reminiscent of a dreamy cottage garden, with pops of soft pastel pink, blue and purple

### **Porthmeor**

Porthmeor is an explosive summerly burst reminiscent of a show stopping sunset, rich warm pinks, yellows and oranges

### **Wheal Dream**

Wheal dream has a paired back, minimal feel, letting the beauty of nature speak for itself.