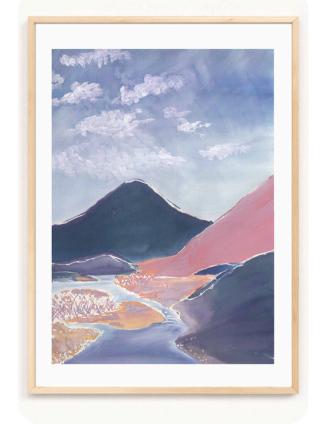

### Landscape Prints

IT3 KS13 A4/A3 Pendennis Point

IT3 KS14 A4/A3 Gylly Beach

IT3 KS15 A4/A3 Over the Hills 1

IT3 KS16 A4/A3 Over the Hills 2

IT3 KS17 A4/A3 Over the Hills 3

- Printed on recycled paper
- Standard A3 or A4 size
- Frame not included