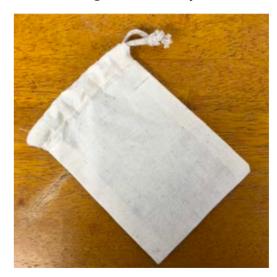

IT18 KS1 By The Sea Stacking Bangle Brass

IT18 KS3 By The Sea Stacking Bangle Silver Brass Combo

IT18 KS2 By The Sea Stacking Bangle Recycled Silver

IT19 KS1 Organic Cotton Drawstring Jewellery Pouch