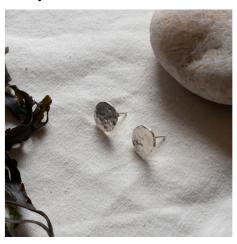

IT10 KS1 Mini Pebble Studs Brass

IT12 KS1 Luna Studs Recycled Silver

IT13 KS2 Recycled Silver Stacking Ring with Brass Pebble

IT11 KS1 Gylly Pebble Hoops L Recycled Silver Studs

IT13 KS1 Hammered Stacking Rings Recycled Silver