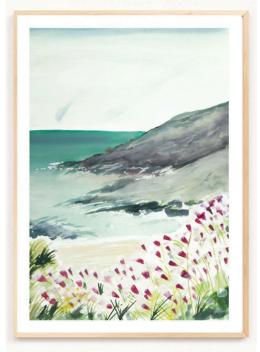

### Cornish Landscapes

IT3 KS5 A4/A3 Frenchman's Creek

IT3 KS6 A4/A3 Helford Passage

IT3 KS7 A4/A3 Rosemullion Head

IT3 KS8 A4/A3 Prussia Cove

- Printed on recycled paper
- Standard A3 or A4 size
- Frame not included