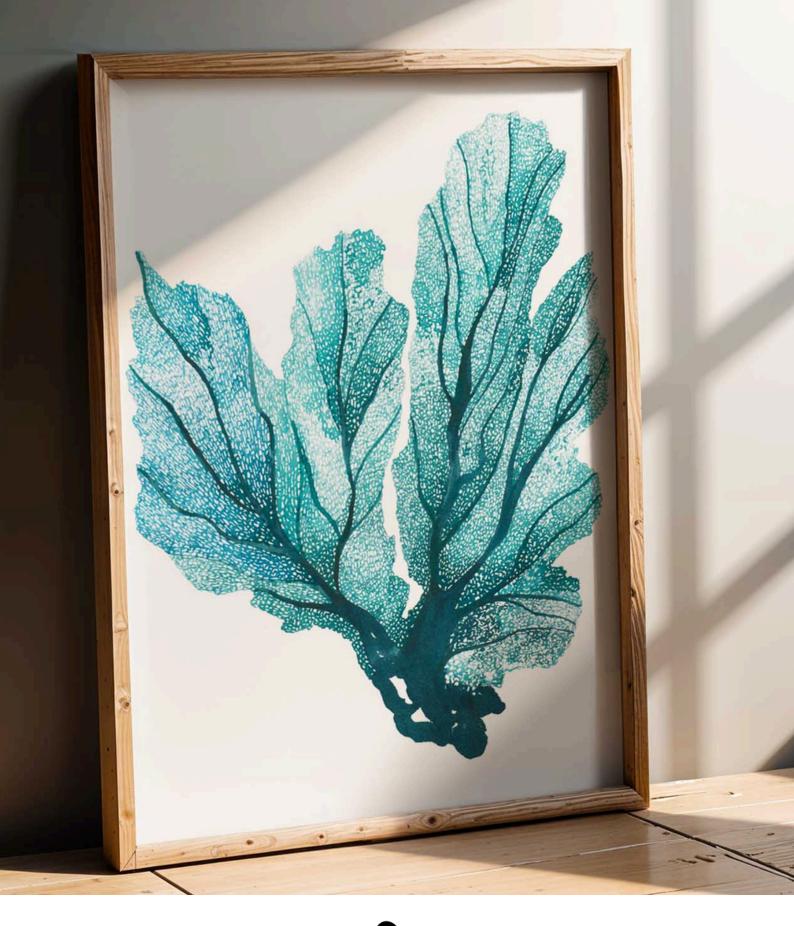

## Playful Pebble and Seaweed Prints

IT3 KS1 A4/A3

Sea Fan

IT3 KS2 A4/A3

Pebbles Pink

IT3 KS3 A4/A3 Pebbles Mustard

IT3 KS4 A4/A3

- Printed on recycled paper
- Standard A3 or A4 size
- Frame not included