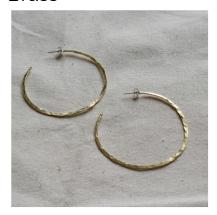

IT4 KS1 Stacked Hoops L Recycled Silver

IT4 KS2 Stacked Hoops L Brass

IT4 KS3 Stacked Hoops L Brass Silver Combo

IT5 KS1 Stacked Hoops S Recycled Silver

IT5 KS2 Stacked Hoops S Brass

IT5 KS3 Stacked Hoops S Brass Silver Combo

Kelpi Studio's classic and elegant jewellery collection is solely made from brass and recycled silver. Each piece is inspired by natural coastal forms and handmade by Kareni in her studio.

IT6 KS1 Crescent Hoops L Recycled Silver