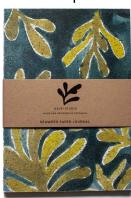

#### A5 Seaweed Paper Journals

- Cover made from seaweed paper
- 30 blank pages made with recycled paper great for sketching, writing and inks/ watercolour.
- Standard A5 size

IT1 KS1 Abstract Sea

IT1 KS3 Drifting Seaweed Green