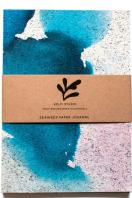

#### A5 Seaweed Paper Journals

- Cover made from seaweed paper
- 30 blank pages made with recycled paper great for sketching, writing and inks/ watercolour.
- Standard A5 size

IT1 KS1 Abstract Sea

IT1 KS3 Drifting Seaweed Green