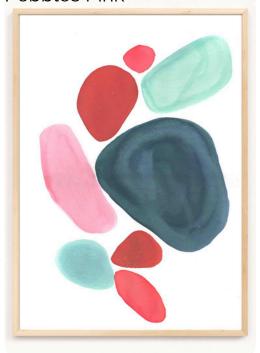

## Playful Pebble and Seaweed Prints

IT3 KS1 A4/A3

Sea Fan

IT3 KS2 A4/A3

Pebbles Pink

IT3 KS3 A4/A3 Pebbles Mustard

IT3 KS4 A4/A3

- Printed on recycled paper
- Standard A3 or A4 size
- Frame not included