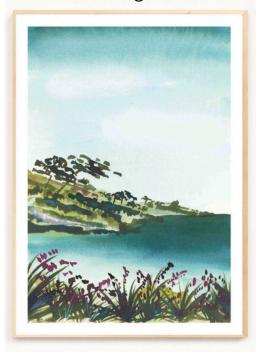

### Cornish Landscapes

IT3 KS5 A4/A3 Frenchman's Creek

IT3 KS6 A4/A3 Helford Passage

IT3 KS7 A4/A3 Rosemullion Head

IT3 KS8 A4/A3 Prussia Cove

- Printed on recycled paper
- Standard A3 or A4 size
- Frame not included