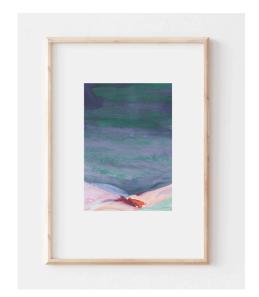

## Playful Pebble and Seaweed Prints

IT3 KS1 A4/A3

Sea Fan

IT3 KS2 A4/A3

Pebbles Pink

IT3 KS3 A4/A3 Pebbles Mustard

IT3 KS4 A4/A3

- Printed on recycled paper
- Standard A3 or A4 size
- Frame not included