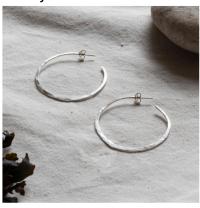

IT4 KS1 Stacked Hoops L Recycled Silver

IT4 KS2 Stacked Hoops L Brass

IT4 KS3 Stacked Hoops L Brass Silver Combo

IT5 KS1 Stacked Hoops S Recycled Silver

IT5 KS2 Stacked Hoops S Brass

IT5 KS3 Stacked Hoops S Brass Silver Combo

Kelpi Studio's classic and elegant jewellery collection is solely made from brass and recycled silver. Each piece is inspired by natural coastal forms and handmade by Kareni in her studio.

IT6 KS1 Crescent Hoops L Recycled Silver