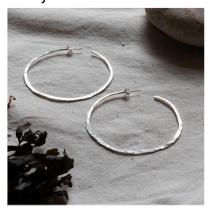

IT4 KS1 Stacked Hoops L Recycled Silver

IT4 KS2 Stacked Hoops L Brass

IT4 KS3 Stacked Hoops L Brass Silver Combo

IT5 KS1 Stacked Hoops S Recycled Silver

IT5 KS2 Stacked Hoops S Brass

IT5 KS3 Stacked Hoops S Brass Silver Combo

Kelpi Studio's classic and elegant jewellery collection is solely made from brass and recycled silver. Each piece is inspired by natural coastal forms and handmade by Kareni in her studio.

IT6 KS1 Crescent Hoops L Recycled Silver