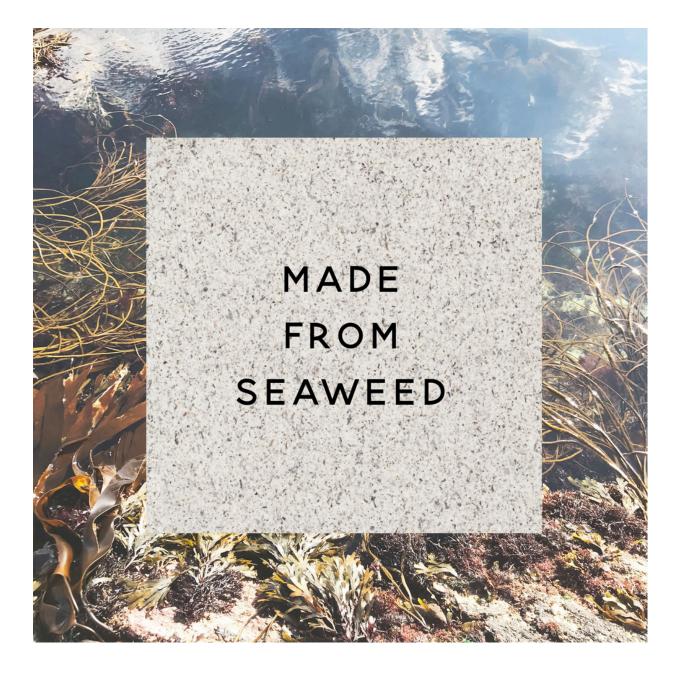

### Why Seaweed Paper?

Seaweed is fast growing, captures carbon and doesn't need water or fertiliser to grow, making it a perfect material for Kelpi Studio's coastal inspired stationery whilst not costing the earth.

Made from 60% seaweed (bi-product from food industry) and 40% recycled paper pulp, this paper is completely natural, 100% biodegradable and fully recyclable.

The seaweed paper features on Kelpi Studio's Journal and Notebook covers for a truly unique product on the market.