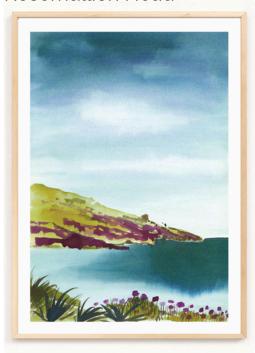

### Cornish Landscapes

IT3 KS5 A4/A3 Frenchman's Creek

IT3 KS6 A4/A3 Helford Passage

IT3 KS7 A4/A3 Rosemullion Head

IT3 KS8 A4/A3 Prussia Cove

- Printed on recycled paper
- Standard A3 or A4 size
- Frame not included