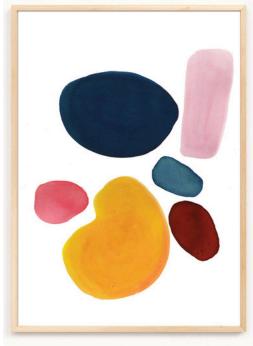

## Playful Pebble and Seaweed Prints

IT3 KS1 A4/A3

Sea Fan

IT3 KS2 A4/A3

Pebbles Pink

IT3 KS3 A4/A3 Pebbles Mustard

IT3 KS4 A4/A3

- Printed on recycled paper
- Standard A3 or A4 size
- Frame not included