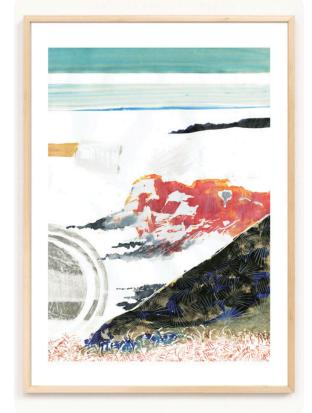

## Playful Pebble and Seaweed Prints

IT3 KS1 A4/A3

Sea Fan

IT3 KS2 A4/A3

Pebbles Pink

IT3 KS3 A4/A3 Pebbles Mustard

IT3 KS4 A4/A3

- Printed on recycled paper
- Standard A3 or A4 size
- Frame not included