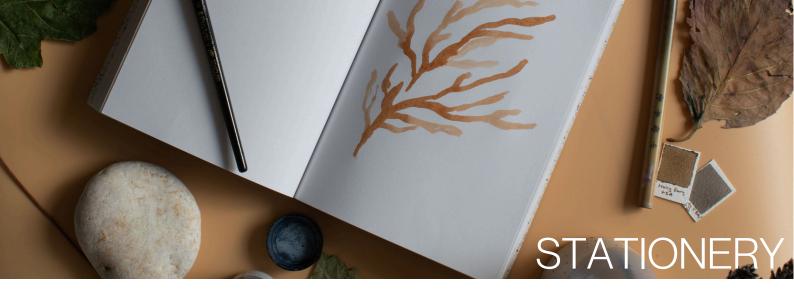

### Why Seaweed Paper?

Seaweed is fast growing, captures carbon and doesn't need water or fertiliser to grow, making it a perfect material for Kelpi Studio's coastal inspired stationery whilst not costing the earth.

Made from 60% seaweed (bi-product from food industry) and 40% recycled paper pulp, this paper is completely natural, 100% biodegradable and fully recyclable.

The seaweed paper features on Kelpi Studio's Journal and Notebook covers for a truly unique product on the market.

#### A5 Seaweed Paper Journals

- Cover made from seaweed paper
- 30 blank pages made with recycled paper great for sketching, writing and inks/ watercolour.
- Standard A5 size

IT1 KS1 Abstract Sea

IT1 KS3 Drifting Seaweed Green