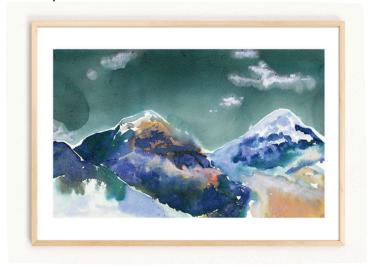

### Mountain Landscapes

IT3 KS9 A4/A3 Annapurna

IT3 KS10 A4/A3 Distant Himalaya

IT3 KS11 A4/A3 Road To Pokhara

IT3 KS12 A4/A3 Gower at Dawn

- Printed on recycled paper
- Standard A3 or A4 size
- Frame not included