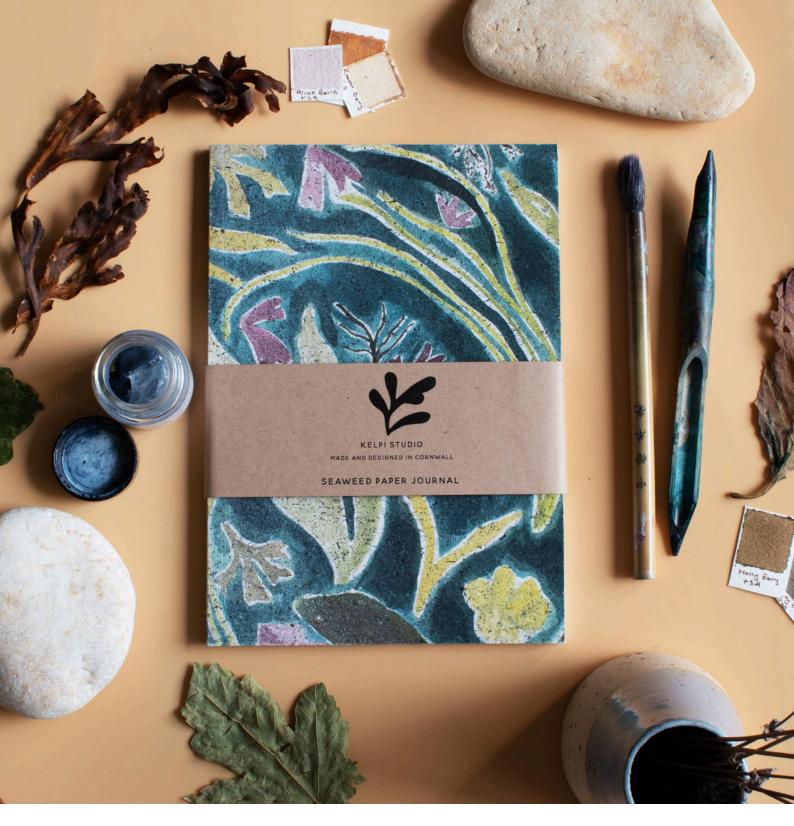

Made from 60% seaweed (bi-product from food industry) and 40% recycled paper pulp, this paper is completely natural, 100% biodegradable and fully recyclable.

The seaweed paper features on Kelpi Studio's Journal and Notebook covers for a truly unique product on the market.

#### A5 Seaweed Paper Journals

- Cover made from seaweed paper
- 30 blank pages made with recycled paper great for sketching, writing and inks/ watercolour.
- Standard A5 size

IT1 KS1 Abstract Sea

IT1 KS3 Drifting Seaweed Green