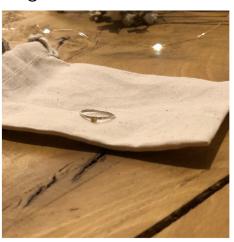

IT10 KS1 Mini Pebble Studs Brass

IT12 KS1 Luna Studs Recycled Silver

IT13 KS2 Recycled Silver Stacking Ring with Brass Pebble

IT11 KS1 Gylly Pebble Hoops L Recycled Silver Studs

IT13 KS1 Hammered Stacking Rings Recycled Silver

IT18 KS1 By The Sea Stacking Bangle Brass

IT18 KS3 By The Sea Stacking Bangle Silver Brass Combo

IT18 KS2 By The Sea Stacking Bangle Recycled Silver

IT19 KS1 Organic Cotton Drawstring Jewellery Pouch