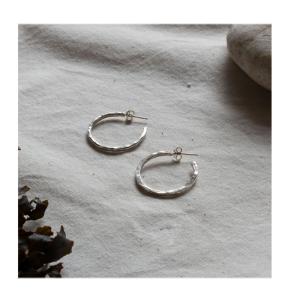

Kelpi Studio's classic and elegant jewellery collection is solely made from brass and recycled silver. Each piece is inspired by natural coastal forms and handmade by Kareni in her studio.

IT6 KS1 Crescent Hoops L Recycled Silver