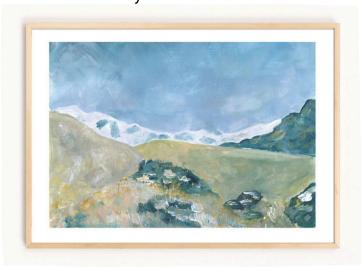

### Mountain Landscapes

IT3 KS9 A4/A3 Annapurna

IT3 KS10 A4/A3 Distant Himalaya

IT3 KS11 A4/A3 Road To Pokhara

IT3 KS12 A4/A3 Gower at Dawn

- Printed on recycled paper
- Standard A3 or A4 size
- Frame not included