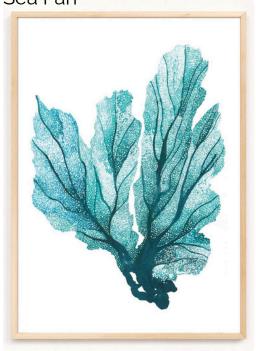

## Playful Pebble and Seaweed Prints

IT3 KS1 A4/A3

Sea Fan

IT3 KS2 A4/A3

Pebbles Pink

IT3 KS3 A4/A3 Pebbles Mustard

IT3 KS4 A4/A3

- Printed on recycled paper
- Standard A3 or A4 size
- Frame not included