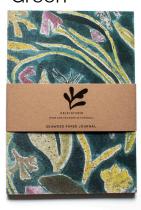

#### A5 Seaweed Paper Journals

- Cover made from seaweed paper
- 30 blank pages made with recycled paper great for sketching, writing and inks/ watercolour.
- Standard A5 size

IT1 KS1 Abstract Sea

IT1 KS3 Drifting Seaweed Green