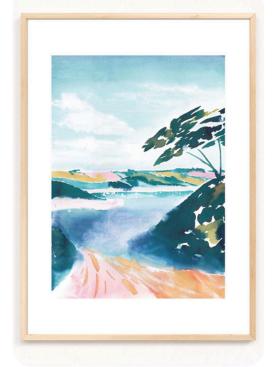

### Cornish Landscapes

IT3 KS5 A4/A3 Frenchman's Creek

IT3 KS6 A4/A3 Helford Passage

IT3 KS7 A4/A3 Rosemullion Head

IT3 KS8 A4/A3 Prussia Cove

- Printed on recycled paper
- Standard A3 or A4 size
- Frame not included