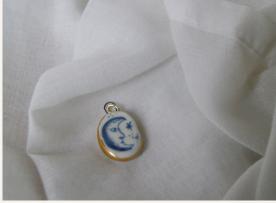

The Soleil Collection is inspired by sun-soaked summers in Europe. Each piece is painted with vibrant clementines, fiery chillis and zesty lemons and finished with a 24k gold lustre border.

The Celestial Collection celebrates our timeless fascination with the stars, moon and earth, and the guidance they provide throughout history.

The Celestial Collection celebrates our timeless fascination with the stars, moon and earth, and the guidance they provide throughout history. This collection has a platinum lustre border, perfect for silver lovers.

Celestial collection is inspired by the fascination with the stars and moon throughout history for guidance.