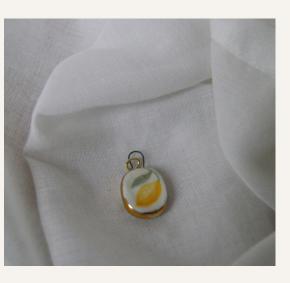

The Soleil Collection is inspired by sun-soaked summers in Europe. Each piece is painted with vibrant clementines, fiery chillis and zesty lemons and finished with a 24k gold lustre border.

The Celestial Collection celebrates our timeless fascination with the stars, moon and earth, and the guidance they provide throughout history.