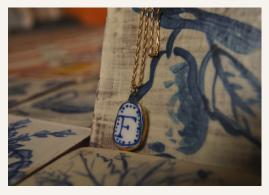

The Heirloom Collection draws inspiration from historical figures such as Anne Boleyn, reimagined heritage. Since their launch last year, these designs have become our best selling pieces due to their timeless charm.

#### HEIRLOOM

GLNI1 each - RRP £40 WHOLESALE £16
GLNI15 Set of 15 most popular - RRP £600 WHOLESALE £225
GNLI26 whole alphabet (or 26 letters) - RRP £1040 WHOLESALE £364

My jewellery is created using porcelain which I hand mould before bisque firing, hand painting individually with a cobalt design, glaze firing with our in-house glaze, then painting with 24~k gold lustre - a powered gold in a pine resin medium which burns off in the kiln leaving you with pure gold.