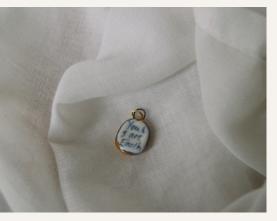

The Heirloom Collection draws inspiration from historical figures such as Anne Boleyn, reimagined heritage. Since their launch last year, these designs have become our best selling pieces due to their timeless charm.

#### HEIRLOOM

GLNI1 each - RRP £40 WHOLESALE £16
GLNI15 Set of 15 most popular - RRP £600 WHOLESALE £225
GNLI26 whole alphabet (or 26 letters) - RRP £1040 WHOLESALE £364

My jewellery is created using porcelain which I hand mould before bisque firing, hand painting individually with a cobalt design, glaze firing with our in-house glaze, then painting with 24~k gold lustre - a powered gold in a pine resin medium which burns off in the kiln leaving you with pure gold.