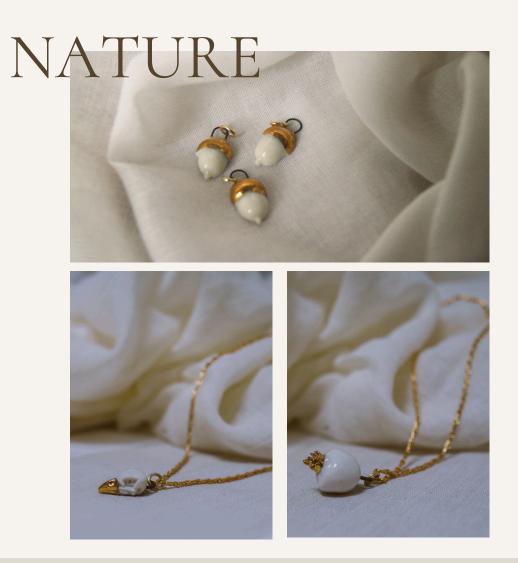

## CELESTIAL

The Nature Collection draws inspiration from historical depictions and symbolic use of the natural world in jewellery.

GLNN3 Set of Three RRP £120 WHOLESALE £45
GLNNA1 ACORN RRP £40 WHOLESALE £16
GLNNP1 POMEGRANATE RRP £40 WHOLESALE £16
GLNNS1 SKULL RRP £40 WHOLESALE £16