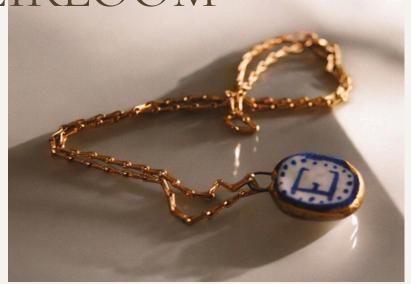

The Heirloom Collection draws inspiration from historical figures such as Anne Boleyn, reimagined heritage. Since their launch last year, these designs have become our best selling pieces due to their timeless charm.

#### HEIRLOOM

GLNI1 each - RRP £40 WHOLESALE £16
GLNI15 Set of 15 most popular - RRP £600 WHOLESALE £225
GNLI26 whole alphabet (or 26 letters) - RRP £1040 WHOLESALE £364

My jewellery is created using porcelain which I hand mould before bisque firing, hand painting individually with a cobalt design, glaze firing with our in-house glaze, then painting with 24~k gold lustre - a powered gold in a pine resin medium which burns off in the kiln leaving you with pure gold.