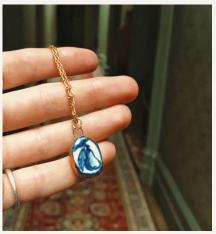

The Soleil Collection is inspired by sun-soaked summers in Europe. Each piece is painted with vibrant clementines, fiery chillis and zesty lemons and finished with a 24k gold lustre border.

The Celestial Collection celebrates our timeless fascination with the stars, moon and earth, and the guidance they provide throughout history.

The Celestial Collection celebrates our timeless fascination with the stars, moon and earth, and the guidance they provide throughout history. This collection has a platinum lustre border, perfect for silver lovers.