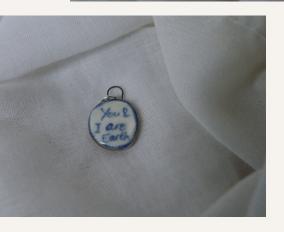

The Heirloom Collection draws inspiration from historical figures such as Anne Boleyn, reimagined heritage. Since their launch last year, these designs have become our best selling pieces due to their timeless charm.

#### HEIRLOOM

GLNI1 each - RRP £40 WHOLESALE £16
GLNI15 Set of 15 most popular - RRP £600 WHOLESALE £225
GNLI26 whole alphabet (or 26 letters) - RRP £1040 WHOLESALE £364

My jewellery is created using porcelain which I hand mould before bisque firing, hand painting individually with a cobalt design, glaze firing with our in-house glaze, then painting with 24~k gold lustre - a powered gold in a pine resin medium which burns off in the kiln leaving you with pure gold.