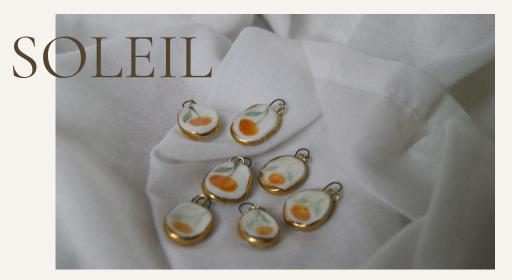

The Soleil Collection is inspired by sun-soaked summers in Europe. Each piece is painted with vibrant clementines, fiery chillis and zesty lemons and finished with a 24k gold lustre border.

The Celestial Collection celebrates our timeless fascination with the stars, moon and earth, and the guidance they provide throughout history.