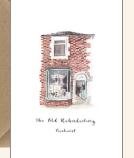

IP-C-TIC-05 GREENFINCH, TICEHURST

IP-C-TIC-03 BUY THE WEIGH, TICEHURST

THE OLD HABERDASHERY, TICEHURST

CARD SPEC.

150mm x 105mm | BLANK INSIDE 300GSM TEXTURED PRINTED IN UK | FSC CERTIFIED RECYCLED KRAFT ENVELOPE NAKED CARDS AS STANDARD

The Old Haberdashery Ticehurst

Imogen Partridge

ILLUSTRATION AND DESIGN