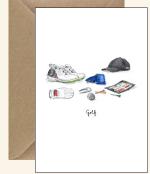

## Hobbies

My 'hobbies' collection celebrates the simple joys of life-the hobbies that bring calm, focus, and happiness. Inspired by things I love to do and those of friends and family, each design tells a little story of things that bring us peace and joy.

150mm x 105mm | BLANK INSIDE 300GSM TEXTURED PRINTED IN UK | FSC CERTIFIED RECYCLED KRAFT ENVELOPE NAKED CARDS AS STANDARD

SWIMMING

IP-C-HOB-07 GOLF