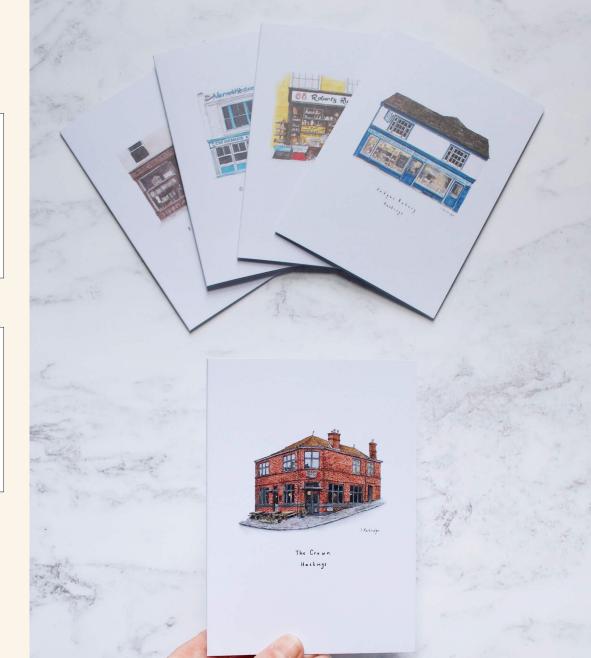

## Hastings

Though I live in Tonbridge, Hastings is one of my favourite places to visit. This series of watercolour illustrations pays tribute to some of my favourite local shops and businesses in the Old Town.

IP-C-HAS-01

THE CROWN, HASTINGS

BUTLERS EMPORIUM, HASTINGS

IP-C-HAS-04 MERMAID FISH & CHIPS, HASTINGS

IP-C-HAS-02 JUDGES BAKERY, HASTINGS

ROBERTS RUMMAGE, HASTINGS

#### Next Steps

For all enquiries please contact me directly at hello@imogenpartridge.com To place an order please use the order form provided. Thank you so much for your support!

"We absolutely love our image of The Crown. The way the light glows makes it look as though everyone is inside having a lovely time in the pub. It is so thoughtfully made and a truly wonderful representation of our business, thank you" The Crown

Hastings, East Sussex

"Imogen's work is utterly gorgeous, the amount of time, effort and detail she puts into each and every piece is admirable. She is a wonderful person to work with and we are honoured to sell her prints and cards."