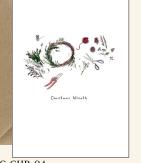

## Christmas

Christmas is a time filled with magic, memories, and cherished traditions. From the joy of festive preparations to decorating, sharing meals, and spending time with loved ones-these illustrations capture the heart of what makes Christmas so special. I hope these cards bring warmth, joy, and a little festive magic.

IP-C-CHR-03 CHRISTMAS TREE

IP-C-CHR-06 FATHER CHRISTMAS BOY

IP-C-CHR-04 CHRISTMAS WREATH

Imogen Partridge

ILLUSTRATION AND DESIGN