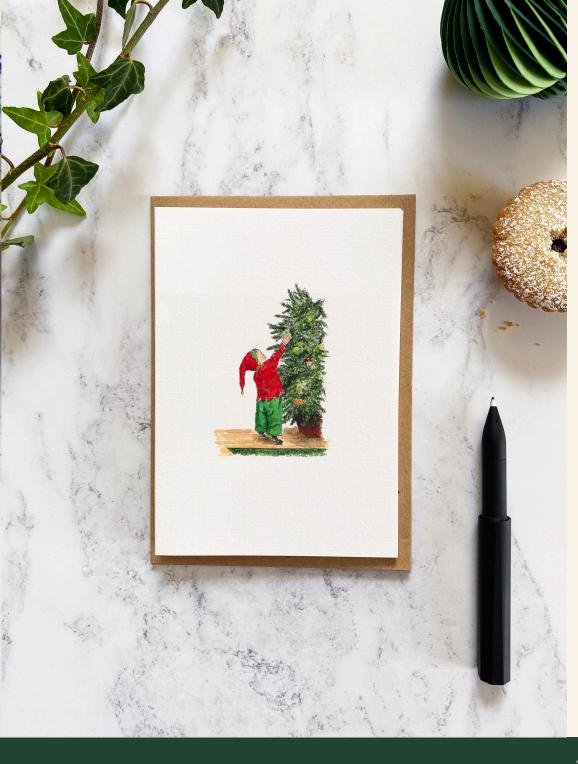

## Christmas

Christmas is a time filled with magic, memories, and cherished traditions. From the joy of festive preparations to decorating, sharing meals, and spending time with loved ones-these illustrations capture the heart of what makes Christmas so special. I hope these cards bring warmth, joy, and a little festive magic.

IP-C-CHR-01 CHRISTMAS DAY

IP-C-CHR-05 CHRISTMAS MINCE PIES

IP-C-CHR-07 CHRISTMAS TREE ELF

150mm x 105mm | BLANK INSIDE 300GSM TEXTURED PRINTED IN UK | FSC CERTIFIED RECYCLED KRAFT ENVELOPE NAKED CARDS AS STANDARD

IP-C-CHR-03 CHRISTMAS TREE

IP-C-CHR-06 FATHER CHRISTMAS BOY

IP-C-CHR-04 CHRISTMAS WREATH

Imogen Partridge

ILLUSTRATION AND DESIGN