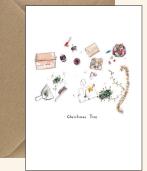

## Christmas

Christmas is a time filled with magic, memories, and cherished traditions. From the joy of festive preparations to decorating, sharing meals, and spending time with loved ones-these illustrations capture the heart of what makes Christmas so special. I hope these cards bring warmth, joy, and a little festive magic.

IP-C-CHR-03 CHRISTMAS TREE

IP-C-CHR-06 FATHER CHRISTMAS BOY

IP-C-CHR-04 CHRISTMAS WREATH

Imogen Partridge

ILLUSTRATION AND DESIGN