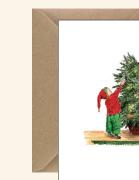

## Christmas

Christmas is a time filled with magic, memories, and cherished traditions. From the joy of festive preparations to decorating, sharing meals, and spending time with loved ones-these illustrations capture the heart of what makes Christmas so special. I hope these cards bring warmth, joy, and a little festive magic.

IP-C-CHR-03 CHRISTMAS TREE

IP-C-CHR-06 FATHER CHRISTMAS BOY

IP-C-CHR-04 CHRISTMAS WREATH

Imogen Partridge

ILLUSTRATION AND DESIGN