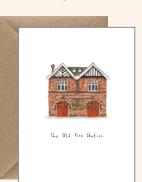

# Tonbridge

This series of watercolour illustrations celebrates some of my favourite local shops and businesses, as a small tribute to my beautiful home town.

IP-C-TON-01 THE BAKEHOUSE, TONBRIDGE

TONBRIDGE CASTLE, TONBRIDGE

IP-C-TON-04 THE OLD FIRE STATION, TONBRIDGE

Fuggles Beer Cafe

FUGGLES BEER CAFE, TONBRIDGE