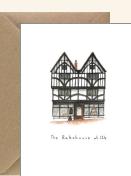

IP-C-TIC-05 GREENFINCH, TICEHURST

IP-C-TIC-03 BUY THE WEIGH, TICEHURST

THE OLD HABERDASHERY, TICEHURST

CARD SPEC.

150mm x 105mm | BLANK INSIDE 300GSM TEXTURED PRINTED IN UK | FSC CERTIFIED RECYCLED KRAFT ENVELOPE NAKED CARDS AS STANDARD

The Old Haberdashery Ticehurst

Imogen Partridge

ILLUSTRATION AND DESIGN