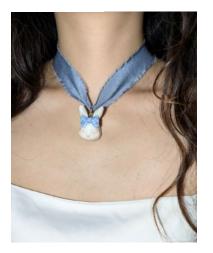

Grumpy Bunny is a unique character that captures the silent anger and frustration, especially among women whose feelings are frequently dismissed or minimised. In nature, when rabbits are angry, they point their ears forward—a subtle sign that's easy to neglect.

The Grumpy Bunny features this distinctive ear position, symbolising women's quiet expressions of anger that are typically ignored everyday. It is a metaphor of our silent struggles against being underestimated or ignored, offering a voice and visibility to those whose feelings are too often pushed aside.