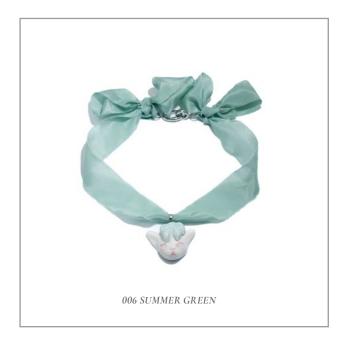

Grumpy Bunny is a unique character that captures the silent anger and frustration, especially among women whose feelings are frequently dismissed or minimised. In nature, when rabbits are angry, they point their ears forward—a subtle sign that's easy to neglect.

The Grumpy Bunny features this distinctive ear position, symbolising women's quiet expressions of anger that are typically ignored everyday. It is a metaphor of our silent struggles against being underestimated or ignored, offering a voice and visibility to those whose feelings are too often pushed aside.

GRUMPY BUNNY PORCELAIN PENDANT FRESHWATER PEARL NECKLACE

Recommend Retail Price: £85-88

GRUMPY BUNNY PORCELAIN CAT PENDANT BROOCH

Recommend Retail Price: £60-72

GRUMPY BUNNY PORCELAIN CAT 14K GOLD
PLATED BRASS RING