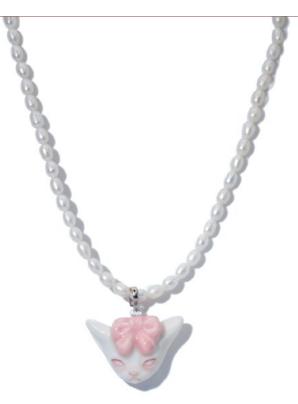

### ANGRY PUSS PORCELAIN CAT 14K GOLD PLATED BRASS RING

Recommend Retail Price: £55-58

ANGRY PUSS PORCELAIN PENDANT SILK
NECKLACE

Recommend Retail Price: £65-68

Angry Puss Porcelain Pendant Freshwater Pearl Necklace

SIZE
One-size
Adjustable range
38.5-45cm

DEFAULT MATERIALS Porcelain pendant, 100% freshwater pearl necklace, rhodium-plated/gold-plated brass, steel and silver metal joints, resin glue

WHOLESALE PRICE With White(No Bowtie) Cat Pendant: £40 With Coloured Bowtie Cat Pendant: £42