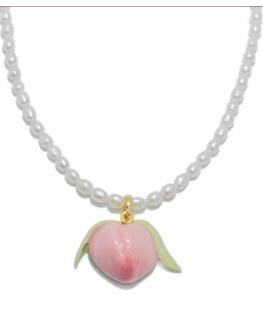

### PEACH IT DOUBLE SIDED PENDENT FRESHWATER PEARL NECKLACE CHOKER

Recommend Retail Price: £84

PEACH IT SURREAL NON-SYMMETRICAL
PEACH AND LEAVES EARRINGS

Recommend Retail Price: £45

SIZE
One-size
Adjustable range
38.5-45cm

DEFAULT MATERIALS Porcelain pendant, 100% freshwater pearl necklace, gold-plated

brass, steel and silver metal joints, resin glue

WHOLESALE PRICE Pendant only: £20 Necklace: £40