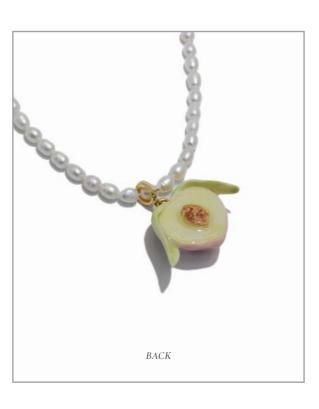

WHOLESALE PRICE

Pendant Brooch: £30 With Necklace Chain: £36

26

The Peach It Series offers a surrealistic exploration of form and space, uniquely presenting both the exterior and interior of peaches within a single artistic expression. This ceramic collection features intricately designed tableware and jewellery that plays with perception, inviting the viewer to engage with the everyday object in a novel and thought-provoking way. The series captures the lush, vibrant essence of peaches, rendered in a surreal style. Each piece challenges the boundaries between external appearance and internal essence.

### PEACH IT DOUBLE SIDED PENDENT FRESHWATER PEARL NECKLACE CHOKER

Recommend Retail Price: £84

PEACH IT SURREAL NON-SYMMETRICAL
PEACH AND LEAVES EARRINGS

Recommend Retail Price: £45