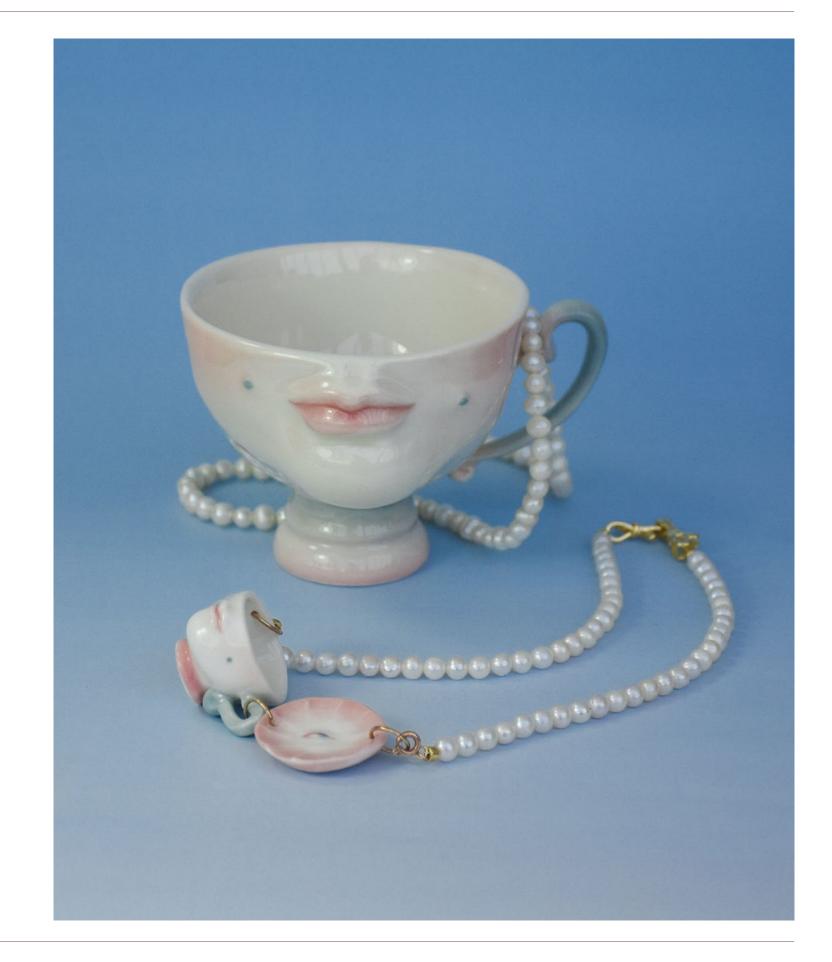

# The Kissing Cup

The Kissing Cup series is a practice to create a theatrical place through the using of the cup. When the user puts drinks into the cup, the nose inside will be drowned. It will be "saved" from drowning when the user finishes drinking from the cup. The emotion we try to convey is by emulating the feeling of kissing, which is what happens when you directly drink from the cup, whilst simultaneously convey the message that gaslighting and emotional manipulation may look like the expression of love, but it is still dangerous and sometimes invisible in a relationship.

### THE CUP THEATER MINI PORCELAIN CUP & PLATE CRYSTAL PEARL NECKLACE

Recommend Retail Price: £98-128 according to the pearl materials

THE KISSING CUP MINI PLATE
SPINNING RING

Recommend Retail Price: £50

THE KISSING CUP SPINNING MINI
PORCELAIN CUP RING

Recommend Retail Price: £60

The Cup Theater Mini Porcelain Cup & Plate Necklace

SIZE
S: length 40.0cm
M: length 42.5cm
L: length 45.0cm

COLOUR SCHEME Available to customise metal colour and materials, or order just

the cup/plate

DEFAULT MATERIALS Porcelain pendant, 100% freshwater pearl/crystal pearl/shell bead necklace, gold-plated/rhodium-plated brass, steel joints

WHOLESALE PRICE 5-6mm Freshwater Pearl Chain: £62 5mm Crystal Pearl Chain: £52 4mm Crystal Pearls Chain: £50 3mm Shell Bead Chain: £48