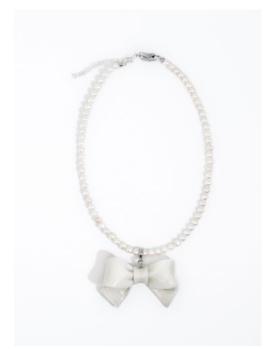

### BOWTIE MANIAC MEDIUM RIBBON BOWTIE FRESHWATER PEARL NECKLACES

Recommend Retail Price: £8

BOWTIE MANIAC LARGE CERAMIC BOWTIE

ROUND FRESHWATER PEARL NECKLACE

Recommend Retail Price: £90

BOWTIE MANIAC LARGE CERAMIC BOWTIE GOLD PLATED BRASS RING

Recommend Retail Price: £58

BOWTIE MANIAC LARGE RIBBON BOWTIE ROUND FRESHWATER PEARL NECKLACES

Recommend Retail Price: £95

BOWTIE MANIAC SMALL RIBBON CERAMIC BOWTIE GOLD PLATED BRASS RING

Recommend Retail Price: £54

SIZE
One-size
Adjustable range
38.5-45cm

COLOUR Available to customise metal and bowtie colour, check

SCHEME appendix or contact us for more infomation

DEFAULT Porcelain pendant, 100% freshwater pearls, gold-plated/rhodium-

MATERIALS plated brass, 925 silver and steel joints

WHOLESALE 5-6mm Freshwater Pearl Chain: £42

PRICE

S: length 40.0cm M: length 42.5cm L: length 45.0cm

COLOUR SCHEME Available to customise metal and bowtie colour