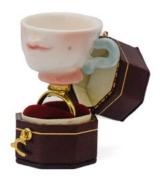

### THE CUP THEATER MINI PORCELAIN CUP & PLATE CRYSTAL PEARL NECKLACE

Recommend Retail Price: £98-128 according to the pearl materials

THE KISSING CUP MINI PLATE
SPINNING RING

Recommend Retail Price: £50

THE KISSING CUP SPINNING MINI
PORCELAIN CUP RING

Recommend Retail Price: £60

The Cup Theater Mini Porcelain Cup & Plate Necklace

SIZE
S: length 40.0cm
M: length 42.5cm
L: length 45.0cm

COLOUR SCHEME Available to customise metal colour and materials, or order just