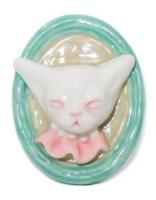

GRUMPY BUNNY PORCELAIN PENDANT FRESHWATER PEARL NECKLACE

Recommend Retail Price: £85-88

GRUMPY BUNNY PORCELAIN CAT PENDANT BROOCH

Recommend Retail Price: £60-72

GRUMPY BUNNY PORCELAIN CAT 14K GOLD
PLATED BRASS RING

Recommend Retail Price: £55-58

GRUMPY BUNNY PORCELAIN PENDANT
SILK NECKLACE

Recommend Retail Price: £65-68

Grumpy Bunny Porcelain Pendant Freshwater Pearl Necklace

SIZE
One-size
Adjustable range
38.5-45cm