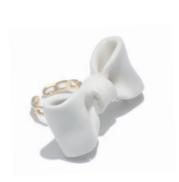

### BOWTIE MANIAC MEDIUM RIBBON BOWTIE FRESHWATER PEARL NECKLACES

Recommend Retail Price: £8

BOWTIE MANIAC LARGE CERAMIC BOWTIE

ROUND FRESHWATER PEARL NECKLACE

Recommend Retail Price: £90

BOWTIE MANIAC LARGE CERAMIC BOWTIE GOLD PLATED BRASS RING

Recommend Retail Price: £58

BOWTIE MANIAC LARGE RIBBON BOWTIE ROUND FRESHWATER PEARL NECKLACES

Recommend Retail Price: £95

BOWTIE MANIAC SMALL RIBBON CERAMIC BOWTIE GOLD PLATED BRASS RING

Recommend Retail Price: £54