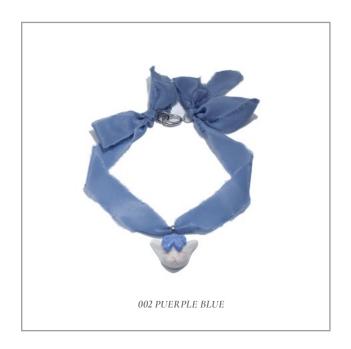

Grumpy Bunny is a unique character that captures the silent anger and frustration, especially among women whose feelings are frequently dismissed or minimised. In nature, when rabbits are angry, they point their ears forward—a subtle sign that's easy to neglect.

The Grumpy Bunny features this distinctive ear position, symbolising women's quiet expressions of anger that are typically ignored everyday. It is a metaphor of our silent struggles against being underestimated or ignored, offering a voice and visibility to those whose feelings are too often pushed aside.