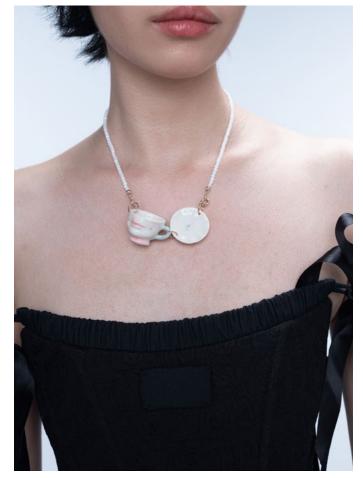

# The Kissing Cup

The Kissing Cup series is a practice to create a theatrical place through the using of the cup. When the user puts drinks into the cup, the nose inside will be drowned. It will be "saved" from drowning when the user finishes drinking from the cup. The emotion we try to convey is by emulating the feeling of kissing, which is what happens when you directly drink from the cup, whilst simultaneously convey the message that gaslighting and emotional manipulation may look like the expression of love, but it is still dangerous and sometimes invisible in a relationship.

### THE CUP THEATER MINI PORCELAIN CUP & PLATE CRYSTAL PEARL NECKLACE

Recommend Retail Price: £98-128 according to the pearl materials

THE KISSING CUP MINI PLATE
SPINNING RING

Recommend Retail Price: £50

THE KISSING CUP SPINNING MINI
PORCELAIN CUP RING

Recommend Retail Price: £60

The Cup Theater Mini Porcelain Cup & Plate Necklace

SIZE
S: length 40.0cm
M: length 42.5cm
L: length 45.0cm

COLOUR SCHEME Available to customise metal colour and materials, or order just