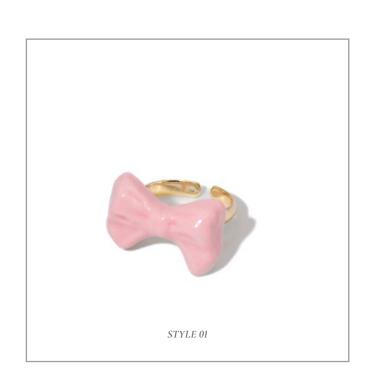

### BOWTIE MANIAC MEDIUM RIBBON BOWTIE FRESHWATER PEARL NECKLACES

Recommend Retail Price: £8

BOWTIE MANIAC LARGE CERAMIC BOWTIE

ROUND FRESHWATER PEARL NECKLACE

Recommend Retail Price: £90

BOWTIE MANIAC LARGE CERAMIC BOWTIE GOLD PLATED BRASS RING

Recommend Retail Price: £58

BOWTIE MANIAC LARGE RIBBON BOWTIE ROUND FRESHWATER PEARL NECKLACES

Recommend Retail Price: £95

BOWTIE MANIAC SMALL RIBBON CERAMIC BOWTIE GOLD PLATED BRASS RING

Recommend Retail Price: £54