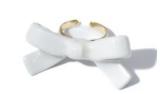

Recommend Retail Price: £58

BOWTIE MANIAC LARGE RIBBON BOWTIE ROUND FRESHWATER PEARL NECKLACES

Recommend Retail Price: £95

BOWTIE MANIAC SMALL RIBBON CERAMIC BOWTIE GOLD PLATED BRASS RING

Recommend Retail Price: £54

Bowtie Maniac Small Ribbon Ceramic Bowtie Gold Plated Brass Ring

SIZE
One-size
Adjustable ring

COLOUR
SCHEME

Available to customise metal and bowtie colour, check appendix or contact us for more infomation

DEFAULT
MATERIALS

Porcelain ringstone, 14K gold-plated brass, resin glue

WHOLESALE
PRICE

Stoneware Ringwtone: £24

PRICE

Bowtie Maniac Large Ceramic Bowtie Gold Plated Brass Ring

SIZE
One-size
Adjustable ring

COLOUR A
SCHEME a

Available to customise metal and bowtie colour, check

appendix or contact us for more infomation

DEFAULT MATERIALS

Porcelain ringstone, 14K gold-plated brass, resin glue

WHOLESALE PRICE Stoneware Ringwtone: £26