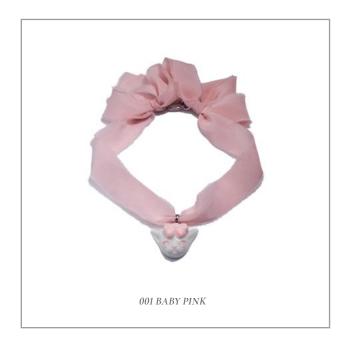

Grumpy Bunny is a unique character that captures the silent anger and frustration, especially among women whose feelings are frequently dismissed or minimised. In nature, when rabbits are angry, they point their ears forward—a subtle sign that's easy to neglect.

The Grumpy Bunny features this distinctive ear position, symbolising women's quiet expressions of anger that are typically ignored everyday. It is a metaphor of our silent struggles against being underestimated or ignored, offering a voice and visibility to those whose feelings are too often pushed aside.

GRUMPY BUNNY PORCELAIN PENDANT FRESHWATER PEARL NECKLACE

Recommend Retail Price: £85-88

GRUMPY BUNNY PORCELAIN CAT PENDANT BROOCH

Recommend Retail Price: £60-72

GRUMPY BUNNY PORCELAIN CAT 14K GOLD
PLATED BRASS RING