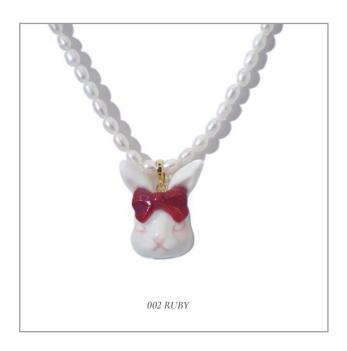

Grumpy Bunny is a unique character that captures the silent anger and frustration, especially among women whose feelings are frequently dismissed or minimised. In nature, when rabbits are angry, they point their ears forward—a subtle sign that's easy to neglect.

The Grumpy Bunny features this distinctive ear position, symbolising women's quiet expressions of anger that are typically ignored everyday. It is a metaphor of our silent struggles against being underestimated or ignored, offering a voice and visibility to those whose feelings are too often pushed aside.

GRUMPY BUNNY PORCELAIN PENDANT FRESHWATER PEARL NECKLACE

Recommend Retail Price: £85-88

GRUMPY BUNNY PORCELAIN CAT PENDANT BROOCH

Recommend Retail Price: £60-72

GRUMPY BUNNY PORCELAIN CAT 14K GOLD
PLATED BRASS RING