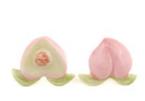

WHOLESALE PRICE

Pendant Brooch: £30 With Necklace Chain: £36

26

The Peach It Series offers a surrealistic exploration of form and space, uniquely presenting both the exterior and interior of peaches within a single artistic expression. This ceramic collection features intricately designed tableware and jewellery that plays with perception, inviting the viewer to engage with the everyday object in a novel and thought-provoking way. The series captures the lush, vibrant essence of peaches, rendered in a surreal style. Each piece challenges the boundaries between external appearance and internal essence.

### PEACH IT DOUBLE SIDED PENDENT FRESHWATER PEARL NECKLACE CHOKER

Recommend Retail Price: £84

PEACH IT SURREAL NON-SYMMETRICAL
PEACH AND LEAVES EARRINGS

Recommend Retail Price: £45

### PEACH IT NON-SYMMETRICAL PORCELAIN SILVER EARRINGS

Recommend Retail Price: £40

PEACH IT DOUBLE SIDED SILK NECKLACE

Recommend Retail Price: £6

Peach It Double Sided Pendent Freshwater Pearl Necklace Choker