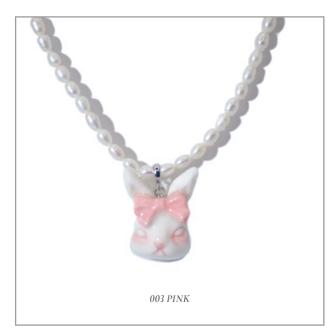

Grumpy Bunny is a unique character that captures the silent anger and frustration, especially among women whose feelings are frequently dismissed or minimised. In nature, when rabbits are angry, they point their ears forward—a subtle sign that's easy to neglect.

The Grumpy Bunny features this distinctive ear position, symbolising women's quiet expressions of anger that are typically ignored everyday. It is a metaphor of our silent struggles against being underestimated or ignored, offering a voice and visibility to those whose feelings are too often pushed aside.

GRUMPY BUNNY PORCELAIN PENDANT FRESHWATER PEARL NECKLACE

Recommend Retail Price: £85-88

GRUMPY BUNNY PORCELAIN CAT PENDANT BROOCH

Recommend Retail Price: £60-72

GRUMPY BUNNY PORCELAIN CAT 14K GOLD
PLATED BRASS RING

DEFAULT MATERIALS Porcelain pendant, 100% freshwater pearl necklace, rhodium-plated/gold-plated brass, steel and silver metal joints, resin glue

WHOLESALE PRICE With White(No Bowtie) Rabbit Pendant: £40 With Coloured Bowtie Rabbit Pendant: £42