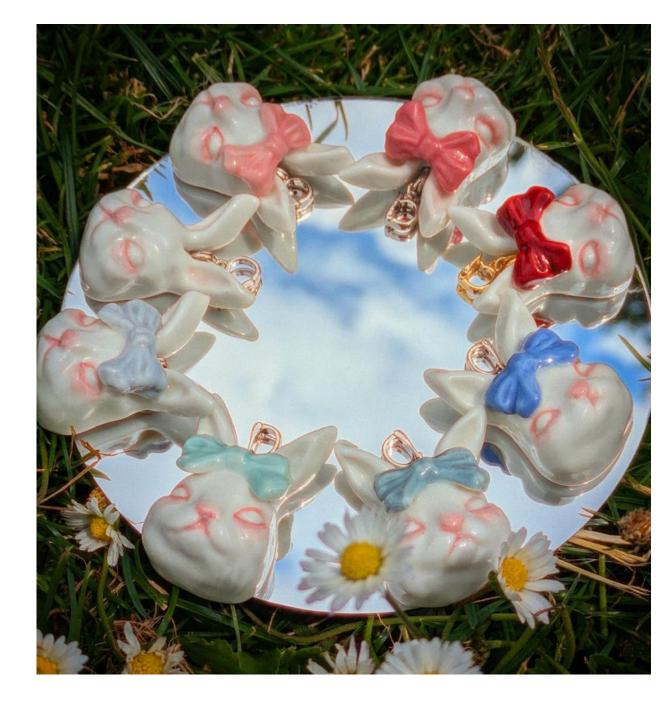

Grumpy Bunny is a unique character that captures the silent anger and frustration, especially among women whose feelings are frequently dismissed or minimised. In nature, when rabbits are angry, they point their ears forward—a subtle sign that's easy to neglect.

The Grumpy Bunny features this distinctive ear position, symbolising women's quiet expressions of anger that are typically ignored everyday. It is a metaphor of our silent struggles against being underestimated or ignored, offering a voice and visibility to those whose feelings are too often pushed aside.