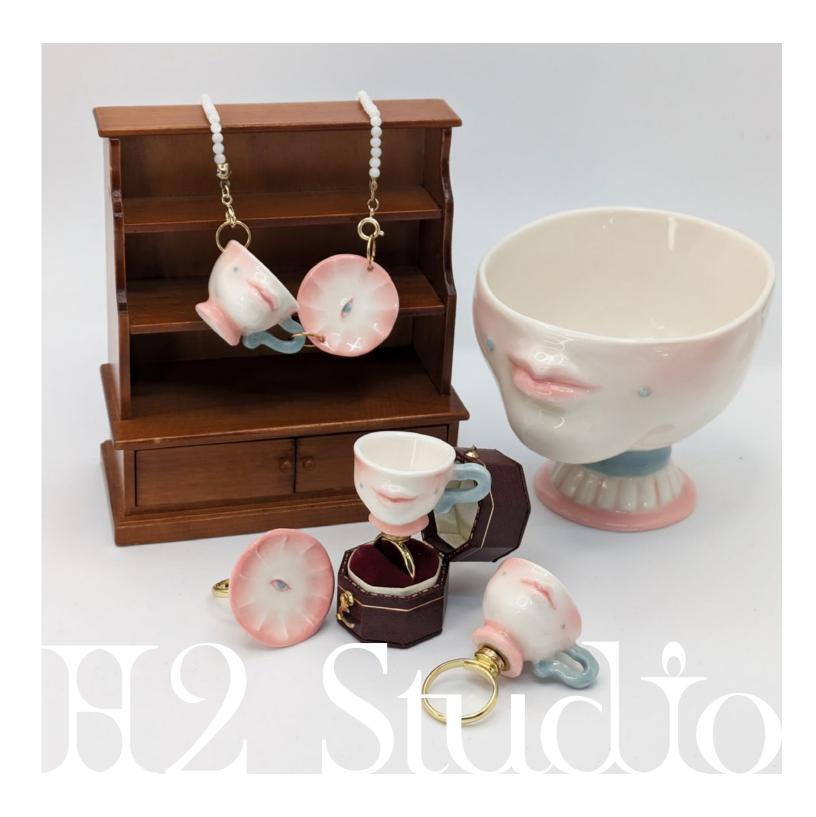

# The Kissing Cup

The Kissing Cup series is a practice to create a theatrical place through the using of the cup. When the user puts drinks into the cup, the nose inside will be drowned. It will be "saved" from drowning when the user finishes drinking from the cup. The emotion we try to convey is by emulating the feeling of kissing, which is what happens when you directly drink from the cup, whilst simultaneously convey the message that gaslighting and emotional manipulation may look like the expression of love, but it is still dangerous and sometimes invisible in a relationship.

### THE CUP THEATER MINI PORCELAIN CUP & PLATE CRYSTAL PEARL NECKLACE

Recommend Retail Price: £98-128 according to the pearl materials

THE KISSING CUP MINI PLATE
SPINNING RING

Recommend Retail Price: £50

THE KISSING CUP SPINNING MINI
PORCELAIN CUP RING

Recommend Retail Price: £60

The Cup Theater Mini Porcelain Cup & Plate Necklace

SIZE
S: length 40.0cm
M: length 42.5cm
L: length 45.0cm

COLOUR SCHEME Available to customise metal colour and materials, or order just