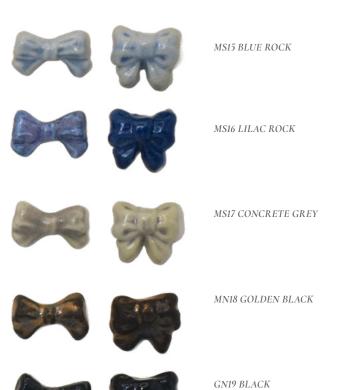

### Glaze on porcelain white clay Final effects depend on the base clay colour

GN SERIES Glossy glaze, final effect unlikely to change in different firing
 MN SERIES Matte glaze, final effect unlikely to change in different firing
 GS SERIES Glossy glaze, final effect is different on each pieces
 MS SERIES Matte glaze, final effect might change in different firing