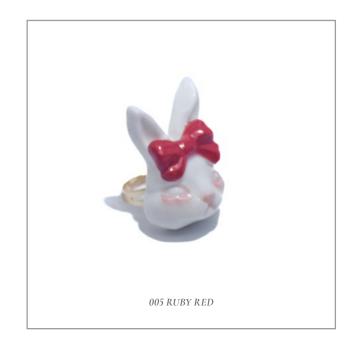

GRUMPY BUNNY PORCELAIN PENDANT FRESHWATER PEARL NECKLACE

Recommend Retail Price: £85-88

GRUMPY BUNNY PORCELAIN CAT PENDANT BROOCH

Recommend Retail Price: £60-72

GRUMPY BUNNY PORCELAIN CAT 14K GOLD
PLATED BRASS RING

Recommend Retail Price: £55-58

GRUMPY BUNNY PORCELAIN PENDANT
SILK NECKLACE

Recommend Retail Price: £65-68

Grumpy Bunny Porcelain Pendant Freshwater Pearl Necklace

SIZE
One-size
Adjustable range
38.5-45cm