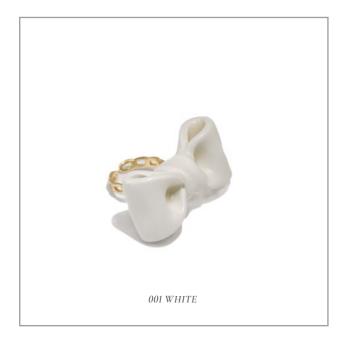

### BOWTIE MANIAC MEDIUM RIBBON BOWTIE FRESHWATER PEARL NECKLACES

Recommend Retail Price: £8

BOWTIE MANIAC LARGE CERAMIC BOWTIE

ROUND FRESHWATER PEARL NECKLACE

Recommend Retail Price: £90

BOWTIE MANIAC LARGE CERAMIC BOWTIE GOLD PLATED BRASS RING

Recommend Retail Price: £58

BOWTIE MANIAC LARGE RIBBON BOWTIE ROUND FRESHWATER PEARL NECKLACES

Recommend Retail Price: £95

BOWTIE MANIAC SMALL RIBBON CERAMIC BOWTIE GOLD PLATED BRASS RING

Recommend Retail Price: £54

BOWTIE MANIAC MINI BOWTIE GOLD PLATED BRASS RING

Recommend Retail Price: £20

Bowtie Maniac Medium Ribbon Bowtie Freshwater Pearl Necklaces

SIZE One-size Adjustable range 38.5-45cm

Available to customise metal and bowtie colour, check COLOUR **SCHEME** 