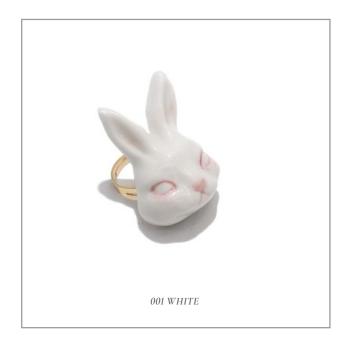

## Angry Puss

The Angry Puss series is a bold and defiant collection that challenges the traditional derogatory uses of the word "puss" in language and culture, where it often connotes female genitalia and disparages traits labeled as weak and cowardly.

Our designs feature the unrestrained and fierce expressions of cats, symbolising our rebellious attitude towards the misogyny embedded in coarse language.

 $ANGRY\ PUSS\ PORCELAIN\ PENDANT\ FRESHWATER$   $PEARL\ NECKLACE$ 

### ANGRY PUSS PORCELAIN CAT 14K GOLD PLATED BRASS RING

Recommend Retail Price: £55-58

ANGRY PUSS PORCELAIN PENDANT SILK
NECKLACE

Recommend Retail Price: £65-68

Angry Puss Porcelain Pendant Freshwater Pearl Necklace