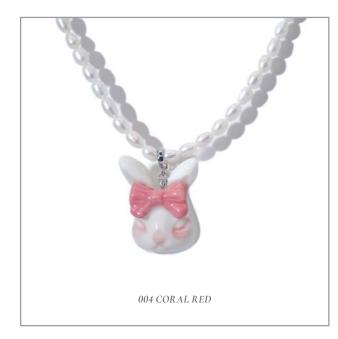

Grumpy Bunny is a unique character that captures the silent anger and frustration, especially among women whose feelings are frequently dismissed or minimised. In nature, when rabbits are angry, they point their ears forward—a subtle sign that's easy to neglect.

The Grumpy Bunny features this distinctive ear position, symbolising women's quiet expressions of anger that are typically ignored everyday. It is a metaphor of our silent struggles against being underestimated or ignored, offering a voice and visibility to those whose feelings are too often pushed aside.

GRUMPY BUNNY PORCELAIN PENDANT FRESHWATER PEARL NECKLACE

Recommend Retail Price: £85-88

GRUMPY BUNNY PORCELAIN CAT PENDANT BROOCH

Recommend Retail Price: £60-72

GRUMPY BUNNY PORCELAIN CAT 14K GOLD
PLATED BRASS RING