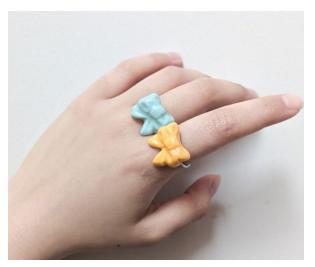

Bowtie Maniac The Bowtie Maniac Jewelry Series reimagines the classic bowtie as a symbol of elegance and whimsy in wearable art. This series features necklaces with delicate ceramic bowtie pendants, gracefully paired with lustrous pearls to enhance their sophisticated charm. Each piece is crafted to express playfulness while maintaining an air of refined grace, making them perfect for both casual and formal occasions.

### BOWTIE MANIAC MEDIUM RIBBON BOWTIE FRESHWATER PEARL NECKLACES

Recommend Retail Price: £8

BOWTIE MANIAC LARGE CERAMIC BOWTIE

ROUND FRESHWATER PEARL NECKLACE

Recommend Retail Price: £90

BOWTIE MANIAC LARGE CERAMIC BOWTIE GOLD PLATED BRASS RING

Recommend Retail Price: £58

BOWTIE MANIAC LARGE RIBBON BOWTIE ROUND FRESHWATER PEARL NECKLACES

Recommend Retail Price: £95

BOWTIE MANIAC SMALL RIBBON CERAMIC BOWTIE GOLD PLATED BRASS RING

Recommend Retail Price: £54