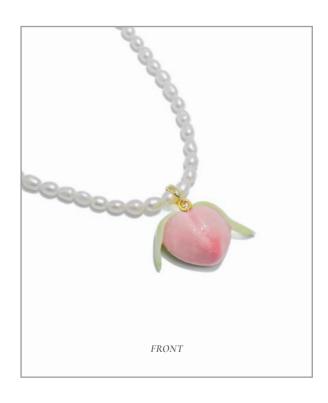

WHOLESALE PRICE

Pendant Brooch: £30 With Necklace Chain: £36

26

The Peach It Series offers a surrealistic exploration of form and space, uniquely presenting both the exterior and interior of peaches within a single artistic expression. This ceramic collection features intricately designed tableware and jewellery that plays with perception, inviting the viewer to engage with the everyday object in a novel and thought-provoking way. The series captures the lush, vibrant essence of peaches, rendered in a surreal style. Each piece challenges the boundaries between external appearance and internal essence.

### PEACH IT DOUBLE SIDED PENDENT FRESHWATER PEARL NECKLACE CHOKER

Recommend Retail Price: £84

PEACH IT SURREAL NON-SYMMETRICAL
PEACH AND LEAVES EARRINGS

Recommend Retail Price: £45