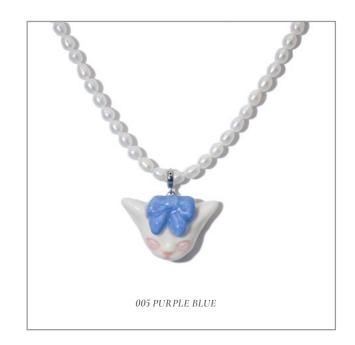

Bowtie Maniac The Bowtie Maniac Jewelry Series reimagines the classic bowtie as a symbol of elegance and whimsy in wearable art. This series features necklaces with delicate ceramic bowtie pendants, gracefully paired with lustrous pearls to enhance their sophisticated charm. Each piece is crafted to express playfulness while maintaining an air of refined grace, making them perfect for both casual and formal occasions.

### BOWTIE MANIAC MEDIUM RIBBON BOWTIE FRESHWATER PEARL NECKLACES

Recommend Retail Price: £8

BOWTIE MANIAC LARGE CERAMIC BOWTIE

ROUND FRESHWATER PEARL NECKLACE

Recommend Retail Price: £90

BOWTIE MANIAC LARGE CERAMIC BOWTIE GOLD PLATED BRASS RING

Recommend Retail Price: £58

BOWTIE MANIAC LARGE RIBBON BOWTIE ROUND FRESHWATER PEARL NECKLACES

Recommend Retail Price: £95

BOWTIE MANIAC SMALL RIBBON CERAMIC BOWTIE GOLD PLATED BRASS RING

Recommend Retail Price: £54

SIZE
One-size
Adjustable range
38.5-45cm

COLOUR Available to customise metal and bowtie colour, check

SCHEME appendix or contact us for more infomation

DEFAULT Porcelain pendant, 100% freshwater pearls, gold-plated/rhodium-

MATERIALS plated brass, 925 silver and steel joints

WHOLESALE 5-6mm Freshwater Pearl Chain: £42

PRICE

S: length 40.0cm M: length 42.5cm L: length 45.0cm

COLOUR SCHEME Available to customise metal and bowtie colour