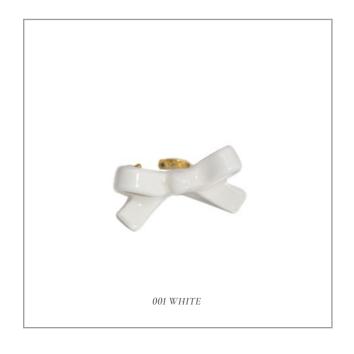

### BOWTIE MANIAC MEDIUM RIBBON BOWTIE FRESHWATER PEARL NECKLACES

Recommend Retail Price: £8

BOWTIE MANIAC LARGE CERAMIC BOWTIE

ROUND FRESHWATER PEARL NECKLACE

Recommend Retail Price: £90

BOWTIE MANIAC LARGE CERAMIC BOWTIE GOLD PLATED BRASS RING

Recommend Retail Price: £58

BOWTIE MANIAC LARGE RIBBON BOWTIE ROUND FRESHWATER PEARL NECKLACES

Recommend Retail Price: £95

BOWTIE MANIAC SMALL RIBBON CERAMIC BOWTIE GOLD PLATED BRASS RING

Recommend Retail Price: £54

BOWTIE MANIAC MINI BOWTIE GOLD PLATED BRASS RING

Recommend Retail Price: £20

Bowtie Maniac Medium Ribbon Bowtie Freshwater Pearl Necklaces

SIZE One-size Adjustable range 38.5-45cm

Available to customise metal and bowtie colour, check COLOUR **SCHEME** 

DEFAULT
MATERIALS

Porcelain ringstone, 14K gold-plated brass, resin glue

WHOLESALE
PRICE

Stoneware Ringwtone: £24

PRICE

Bowtie Maniac Large Ceramic Bowtie Gold Plated Brass Ring

SIZE
One-size
Adjustable ring