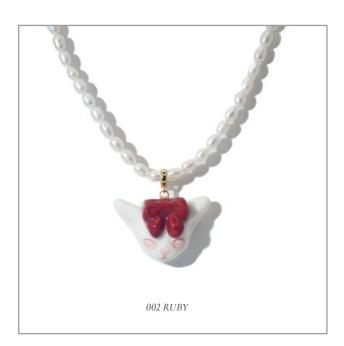

## Angry Puss

The Angry Puss series is a bold and defiant collection that challenges the traditional derogatory uses of the word "puss" in language and culture, where it often connotes female genitalia and disparages traits labeled as weak and cowardly.

Our designs feature the unrestrained and fierce expressions of cats, symbolising our rebellious attitude towards the misogyny embedded in coarse language.

 $ANGRY\ PUSS\ PORCELAIN\ PENDANT\ FRESHWATER$   $PEARL\ NECKLACE$ 

Recommend Retail Price: £85-88

ANGRY PUSS PORCELAIN CAT PENDANT BROOCH

Recommend Retail Price: £60-72

SIZE
One-size
Adjustable range
38.5-45cm

DEFAULT MATERIALS Porcelain pendant, 100% freshwater pearl necklace, rhodium-plated/gold-plated brass, steel and silver metal joints, resin glue

WHOLESALE PRICE With White(No Bowtie) Cat Pendant: £40 With Coloured Bowtie Cat Pendant: £42