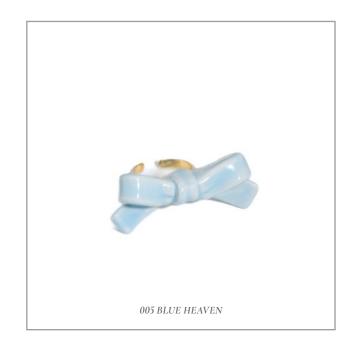

### BOWTIE MANIAC MEDIUM RIBBON BOWTIE FRESHWATER PEARL NECKLACES

Recommend Retail Price: £8

BOWTIE MANIAC LARGE CERAMIC BOWTIE

ROUND FRESHWATER PEARL NECKLACE

Recommend Retail Price: £90

BOWTIE MANIAC LARGE CERAMIC BOWTIE GOLD PLATED BRASS RING

Recommend Retail Price: £58

BOWTIE MANIAC LARGE RIBBON BOWTIE ROUND FRESHWATER PEARL NECKLACES

Recommend Retail Price: £95

BOWTIE MANIAC SMALL RIBBON CERAMIC BOWTIE GOLD PLATED BRASS RING

Recommend Retail Price: £54

DEFAULT
MATERIALS

Porcelain ringstone, 14K gold-plated brass, resin glue

WHOLESALE
PRICE

Stoneware Ringwtone: £24

PRICE

Bowtie Maniac Large Ceramic Bowtie Gold Plated Brass Ring

SIZE
One-size
Adjustable ring

COLOUR A
SCHEME a

Available to customise metal and bowtie colour, check

appendix or contact us for more infomation

DEFAULT MATERIALS

Porcelain ringstone, 14K gold-plated brass, resin glue

WHOLESALE PRICE Stoneware Ringwtone: £26