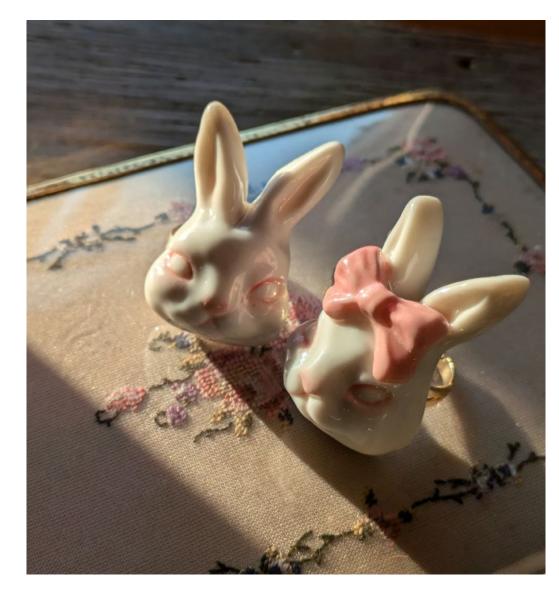

Grumpy Bunny is a unique character that captures the silent anger and frustration, especially among women whose feelings are frequently dismissed or minimised. In nature, when rabbits are angry, they point their ears forward—a subtle sign that's easy to neglect.

The Grumpy Bunny features this distinctive ear position, symbolising women's quiet expressions of anger that are typically ignored everyday. It is a metaphor of our silent struggles against being underestimated or ignored, offering a voice and visibility to those whose feelings are too often pushed aside.

GRUMPY BUNNY PORCELAIN PENDANT FRESHWATER PEARL NECKLACE

Recommend Retail Price: £85-88

GRUMPY BUNNY PORCELAIN CAT PENDANT BROOCH

Recommend Retail Price: £60-72

GRUMPY BUNNY PORCELAIN CAT 14K GOLD
PLATED BRASS RING