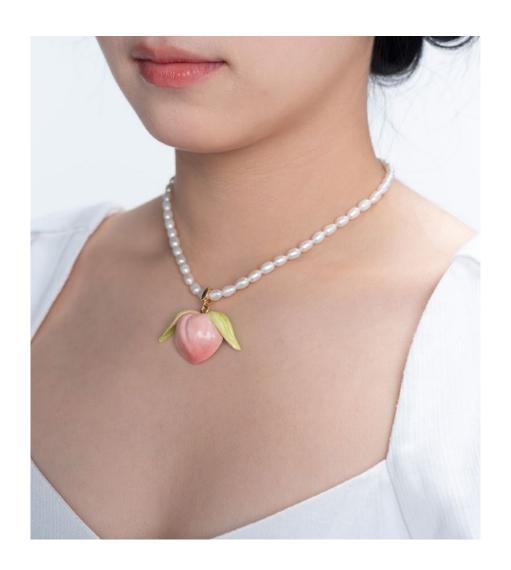

WHOLESALE PRICE

Pendant Brooch: £30 With Necklace Chain: £36

26

The Peach It Series offers a surrealistic exploration of form and space, uniquely presenting both the exterior and interior of peaches within a single artistic expression. This ceramic collection features intricately designed tableware and jewellery that plays with perception, inviting the viewer to engage with the everyday object in a novel and thought-provoking way. The series captures the lush, vibrant essence of peaches, rendered in a surreal style. Each piece challenges the boundaries between external appearance and internal essence.

### PEACH IT DOUBLE SIDED PENDENT FRESHWATER PEARL NECKLACE CHOKER

Recommend Retail Price: £84

PEACH IT SURREAL NON-SYMMETRICAL
PEACH AND LEAVES EARRINGS

Recommend Retail Price: £45