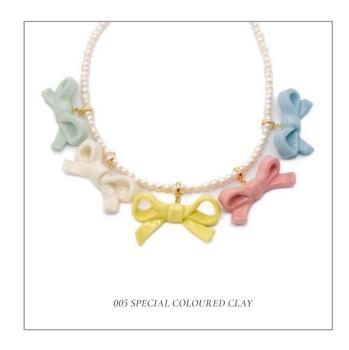

Bowtie Maniac The Bowtie Maniac Jewelry Series reimagines the classic bowtie as a symbol of elegance and whimsy in wearable art. This series features necklaces with delicate ceramic bowtie pendants, gracefully paired with lustrous pearls to enhance their sophisticated charm. Each piece is crafted to express playfulness while maintaining an air of refined grace, making them perfect for both casual and formal occasions.

Recommend Retail Price: £58

BOWTIE MANIAC LARGE RIBBON BOWTIE ROUND FRESHWATER PEARL NECKLACES

Recommend Retail Price: £95

BOWTIE MANIAC SMALL RIBBON CERAMIC BOWTIE GOLD PLATED BRASS RING

Recommend Retail Price: £54