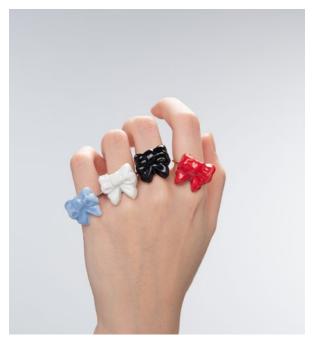

Bowtie Maniac The Bowtie Maniac Jewelry Series reimagines the classic bowtie as a symbol of elegance and whimsy in wearable art. This series features necklaces with delicate ceramic bowtie pendants, gracefully paired with lustrous pearls to enhance their sophisticated charm. Each piece is crafted to express playfulness while maintaining an air of refined grace, making them perfect for both casual and formal occasions.

BOWTIE MANIAC MINI BOWTIE GOLD PLATED BRASS RING

Recommend Retail Price: £20

Bowtie Maniac Medium Ribbon Bowtie Freshwater Pearl Necklaces

SIZE One-size Adjustable range 38.5-45cm

Available to customise metal and bowtie colour, check COLOUR **SCHEME** 