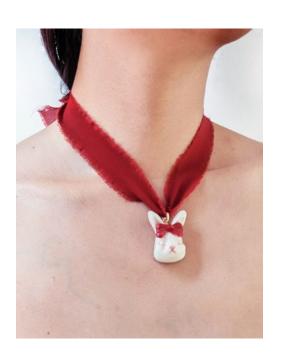

Grumpy Bunny is a unique character that captures the silent anger and frustration, especially among women whose feelings are frequently dismissed or minimised. In nature, when rabbits are angry, they point their ears forward—a subtle sign that's easy to neglect.

The Grumpy Bunny features this distinctive ear position, symbolising women's quiet expressions of anger that are typically ignored everyday. It is a metaphor of our silent struggles against being underestimated or ignored, offering a voice and visibility to those whose feelings are too often pushed aside.

GRUMPY BUNNY PORCELAIN PENDANT FRESHWATER PEARL NECKLACE

Recommend Retail Price: £85-88

GRUMPY BUNNY PORCELAIN CAT PENDANT BROOCH

Recommend Retail Price: £60-72

GRUMPY BUNNY PORCELAIN CAT 14K GOLD
PLATED BRASS RING