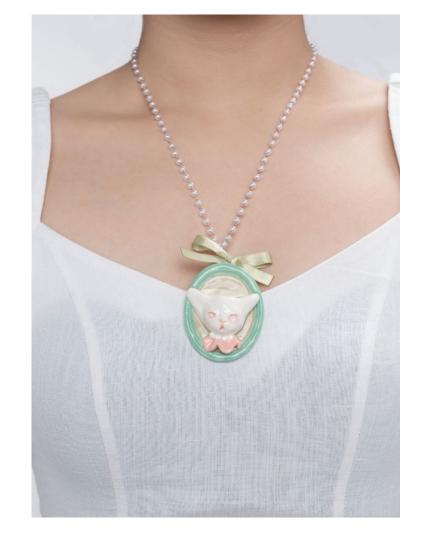

GRUMPY BUNNY PORCELAIN PENDANT FRESHWATER PEARL NECKLACE

Recommend Retail Price: £85-88

GRUMPY BUNNY PORCELAIN CAT PENDANT BROOCH

Recommend Retail Price: £60-72

GRUMPY BUNNY PORCELAIN CAT 14K GOLD
PLATED BRASS RING

Recommend Retail Price: £55-58

GRUMPY BUNNY PORCELAIN PENDANT
SILK NECKLACE

Recommend Retail Price: £65-68

Grumpy Bunny Porcelain Pendant Freshwater Pearl Necklace

SIZE
One-size
Adjustable range
38.5-45cm

DEFAULT MATERIALS Porcelain pendant, 100% freshwater pearl necklace, rhodium-plated/gold-plated brass, steel and silver metal joints, resin glue

WHOLESALE PRICE With White(No Bowtie) Rabbit Pendant: £40 With Coloured Bowtie Rabbit Pendant: £42