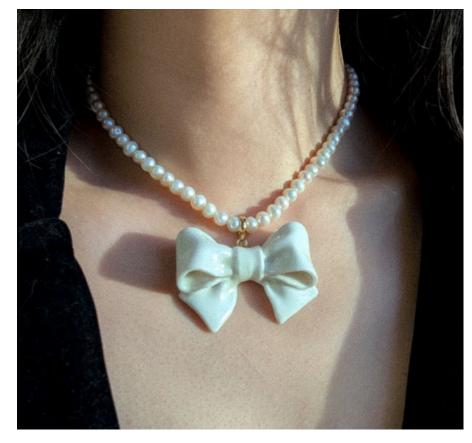

Bowtie Maniac The Bowtie Maniac Jewelry Series reimagines the classic bowtie as a symbol of elegance and whimsy in wearable art. This series features necklaces with delicate ceramic bowtie pendants, gracefully paired with lustrous pearls to enhance their sophisticated charm. Each piece is crafted to express playfulness while maintaining an air of refined grace, making them perfect for both casual and formal occasions.

### BOWTIE MANIAC MEDIUM RIBBON BOWTIE FRESHWATER PEARL NECKLACES

Recommend Retail Price: £8

BOWTIE MANIAC LARGE CERAMIC BOWTIE

ROUND FRESHWATER PEARL NECKLACE

Recommend Retail Price: £90

BOWTIE MANIAC LARGE CERAMIC BOWTIE GOLD PLATED BRASS RING

BOWTIE MANIAC MINI BOWTIE GOLD PLATED BRASS RING

Recommend Retail Price: £20

Bowtie Maniac Medium Ribbon Bowtie Freshwater Pearl Necklaces

SIZE One-size Adjustable range 38.5-45cm

Available to customise metal and bowtie colour, check COLOUR **SCHEME** 

appendix or contact us for more infomation

DEFAULT MATERIALS

Porcelain pendant, 100% freshwater pearls, gold-plated/ rhodium-plated brass, 925 silver and steel joints

WHOLESALE PRICE

A Bowtie Pendent With Round/Rice Freshwater Pearl Chain: £40