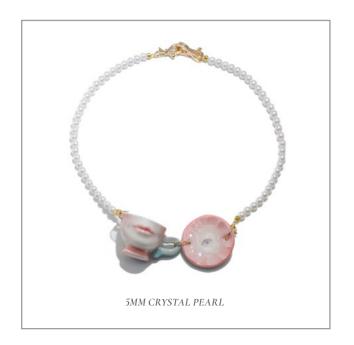

### THE CUP THEATER MINI PORCELAIN CUP & PLATE CRYSTAL PEARL NECKLACE

Recommend Retail Price: £98-128 according to the pearl materials

THE KISSING CUP MINI PLATE
SPINNING RING

Recommend Retail Price: £50

the cup/plate

DEFAULT MATERIALS Porcelain pendant, 100% freshwater pearl/crystal pearl/shell bead necklace, gold-plated/rhodium-plated brass, steel joints

WHOLESALE PRICE 5-6mm Freshwater Pearl Chain: £62 5mm Crystal Pearl Chain: £52 4mm Crystal Pearls Chain: £50 3mm Shell Bead Chain: £48