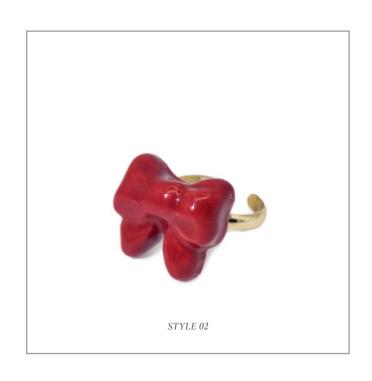

### BOWTIE MANIAC MEDIUM RIBBON BOWTIE FRESHWATER PEARL NECKLACES

Recommend Retail Price: £8

BOWTIE MANIAC LARGE CERAMIC BOWTIE

ROUND FRESHWATER PEARL NECKLACE

Recommend Retail Price: £90

BOWTIE MANIAC LARGE CERAMIC BOWTIE GOLD PLATED BRASS RING

Recommend Retail Price: £58

BOWTIE MANIAC LARGE RIBBON BOWTIE ROUND FRESHWATER PEARL NECKLACES

Recommend Retail Price: £95

BOWTIE MANIAC SMALL RIBBON CERAMIC BOWTIE GOLD PLATED BRASS RING

Recommend Retail Price: £54