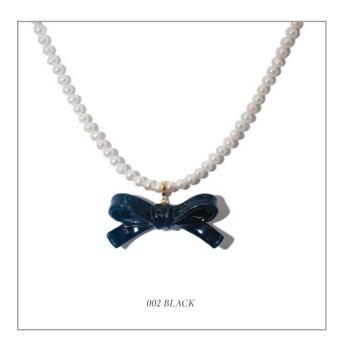

Bowtie Maniac The Bowtie Maniac Jewelry Series reimagines the classic bowtie as a symbol of elegance and whimsy in wearable art. This series features necklaces with delicate ceramic bowtie pendants, gracefully paired with lustrous pearls to enhance their sophisticated charm. Each piece is crafted to express playfulness while maintaining an air of refined grace, making them perfect for both casual and formal occasions.

### BOWTIE MANIAC MEDIUM RIBBON BOWTIE FRESHWATER PEARL NECKLACES

Recommend Retail Price: £8

BOWTIE MANIAC LARGE CERAMIC BOWTIE

ROUND FRESHWATER PEARL NECKLACE

Recommend Retail Price: £90

BOWTIE MANIAC LARGE CERAMIC BOWTIE GOLD PLATED BRASS RING