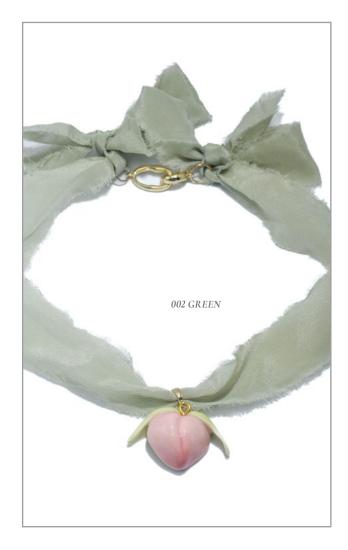

### PEACH IT DOUBLE SIDED PENDENT FRESHWATER PEARL NECKLACE CHOKER

Recommend Retail Price: £84

PEACH IT SURREAL NON-SYMMETRICAL
PEACH AND LEAVES EARRINGS

Recommend Retail Price: £45

SIZE
One-size
Adjustable range
38.5-45cm

DEFAULT MATERIALS Porcelain pendant, 100% freshwater pearl necklace, gold-plated

brass, steel and silver metal joints, resin glue

WHOLESALE PRICE Pendant only: £20 Necklace: £40