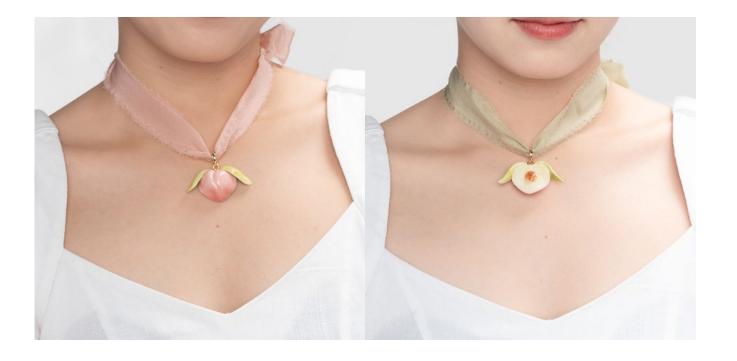

### PEACH IT DOUBLE SIDED PENDENT FRESHWATER PEARL NECKLACE CHOKER

Recommend Retail Price: £84

PEACH IT SURREAL NON-SYMMETRICAL
PEACH AND LEAVES EARRINGS

Recommend Retail Price: £45

### PEACH IT NON-SYMMETRICAL PORCELAIN SILVER EARRINGS

Recommend Retail Price: £40

PEACH IT DOUBLE SIDED SILK NECKLACE

Recommend Retail Price: £6

Peach It Double Sided Pendent Freshwater Pearl Necklace Choker