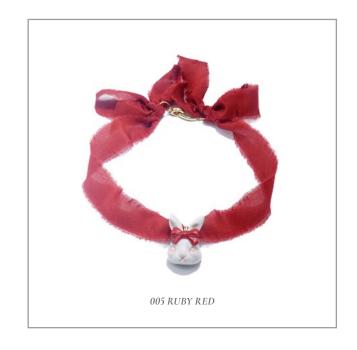

Grumpy Bunny is a unique character that captures the silent anger and frustration, especially among women whose feelings are frequently dismissed or minimised. In nature, when rabbits are angry, they point their ears forward—a subtle sign that's easy to neglect.

The Grumpy Bunny features this distinctive ear position, symbolising women's quiet expressions of anger that are typically ignored everyday. It is a metaphor of our silent struggles against being underestimated or ignored, offering a voice and visibility to those whose feelings are too often pushed aside.

GRUMPY BUNNY PORCELAIN PENDANT FRESHWATER PEARL NECKLACE

Recommend Retail Price: £85-88

GRUMPY BUNNY PORCELAIN CAT PENDANT BROOCH

Recommend Retail Price: £60-72

GRUMPY BUNNY PORCELAIN CAT 14K GOLD
PLATED BRASS RING