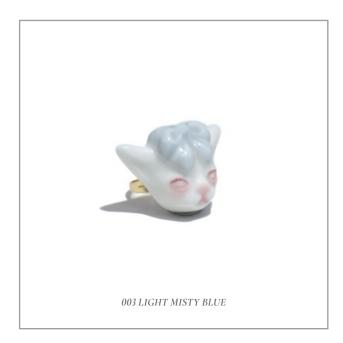

Grumpy Bunny is a unique character that captures the silent anger and frustration, especially among women whose feelings are frequently dismissed or minimised. In nature, when rabbits are angry, they point their ears forward—a subtle sign that's easy to neglect.

The Grumpy Bunny features this distinctive ear position, symbolising women's quiet expressions of anger that are typically ignored everyday. It is a metaphor of our silent struggles against being underestimated or ignored, offering a voice and visibility to those whose feelings are too often pushed aside.

GRUMPY BUNNY PORCELAIN PENDANT FRESHWATER PEARL NECKLACE

Recommend Retail Price: £85-88

GRUMPY BUNNY PORCELAIN CAT PENDANT BROOCH

Recommend Retail Price: £60-72

GRUMPY BUNNY PORCELAIN CAT 14K GOLD
PLATED BRASS RING