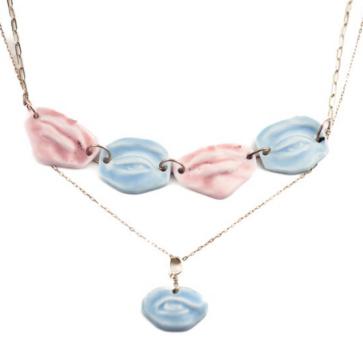

### ANGRY PUSS PORCELAIN CAT 14K GOLD PLATED BRASS RING

Recommend Retail Price: £55-58

ANGRY PUSS PORCELAIN PENDANT SILK
NECKLACE

Recommend Retail Price: £65-68

Angry Puss Porcelain Pendant Freshwater Pearl Necklace

SIZE
One-size
Adjustable range
38.5-45cm

DEFAULT MATERIALS Porcelain pendant, 100% freshwater pearl necklace, rhodium-plated/gold-plated brass, steel and silver metal joints, resin glue

WHOLESALE PRICE With White(No Bowtie) Cat Pendant: £40 With Coloured Bowtie Cat Pendant: £42