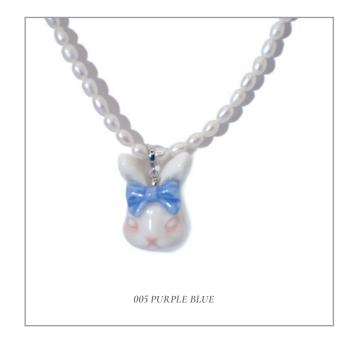

Grumpy Bunny is a unique character that captures the silent anger and frustration, especially among women whose feelings are frequently dismissed or minimised. In nature, when rabbits are angry, they point their ears forward—a subtle sign that's easy to neglect.

The Grumpy Bunny features this distinctive ear position, symbolising women's quiet expressions of anger that are typically ignored everyday. It is a metaphor of our silent struggles against being underestimated or ignored, offering a voice and visibility to those whose feelings are too often pushed aside.

GRUMPY BUNNY PORCELAIN PENDANT FRESHWATER PEARL NECKLACE

Recommend Retail Price: £85-88

GRUMPY BUNNY PORCELAIN CAT PENDANT BROOCH

Recommend Retail Price: £60-72

GRUMPY BUNNY PORCELAIN CAT 14K GOLD
PLATED BRASS RING

DEFAULT MATERIALS Porcelain pendant, 100% freshwater pearl necklace, rhodium-plated/gold-plated brass, steel and silver metal joints, resin glue

WHOLESALE PRICE With White(No Bowtie) Rabbit Pendant: £40 With Coloured Bowtie Rabbit Pendant: £42