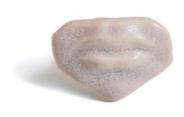

Grumpy Bunny is a unique character that captures the silent anger and frustration, especially among women whose feelings are frequently dismissed or minimised. In nature, when rabbits are angry, they point their ears forward—a subtle sign that's easy to neglect.

The Grumpy Bunny features this distinctive ear position, symbolising women's quiet expressions of anger that are typically ignored everyday. It is a metaphor of our silent struggles against being underestimated or ignored, offering a voice and visibility to those whose feelings are too often pushed aside.