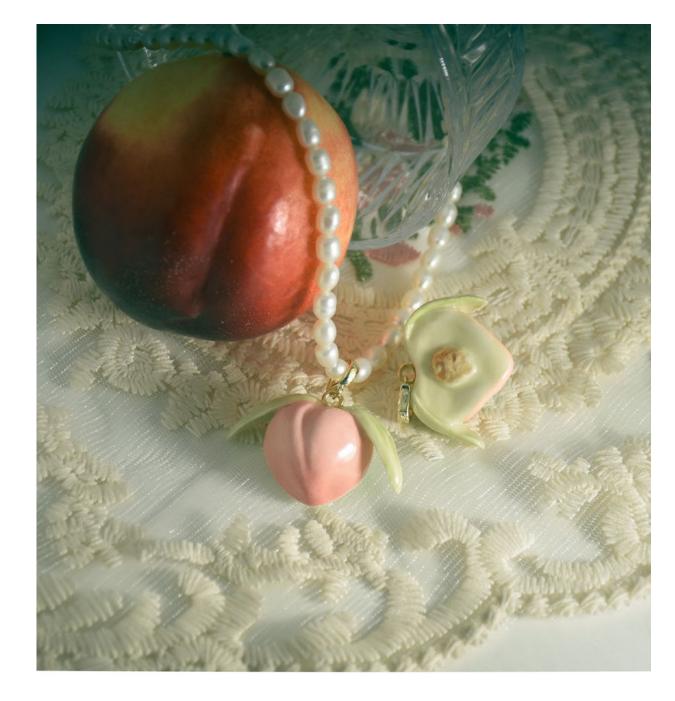

### PEACH IT DOUBLE SIDED PENDENT FRESHWATER PEARL NECKLACE CHOKER

Recommend Retail Price: £84

PEACH IT SURREAL NON-SYMMETRICAL
PEACH AND LEAVES EARRINGS

Recommend Retail Price: £45

### PEACH IT NON-SYMMETRICAL PORCELAIN SILVER EARRINGS

Recommend Retail Price: £40

PEACH IT DOUBLE SIDED SILK NECKLACE

Recommend Retail Price: £6

Peach It Double Sided Pendent Freshwater Pearl Necklace Choker

SIZE
One-size
Adjustable range
38.5-45cm

DEFAULT MATERIALS Porcelain pendant, 100% freshwater pearl necklace, gold-plated

brass, steel and silver metal joints, resin glue

WHOLESALE PRICE Pendant only: £20 Necklace: £40