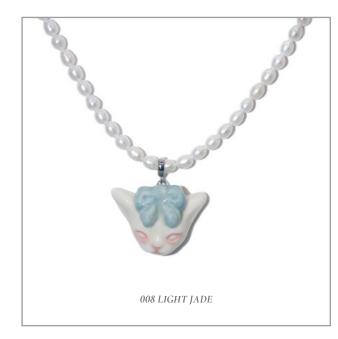

Grumpy Bunny is a unique character that captures the silent anger and frustration, especially among women whose feelings are frequently dismissed or minimised. In nature, when rabbits are angry, they point their ears forward—a subtle sign that's easy to neglect.

The Grumpy Bunny features this distinctive ear position, symbolising women's quiet expressions of anger that are typically ignored everyday. It is a metaphor of our silent struggles against being underestimated or ignored, offering a voice and visibility to those whose feelings are too often pushed aside.

GRUMPY BUNNY PORCELAIN PENDANT FRESHWATER PEARL NECKLACE

Recommend Retail Price: £85-88

GRUMPY BUNNY PORCELAIN CAT PENDANT BROOCH

Recommend Retail Price: £60-72

GRUMPY BUNNY PORCELAIN CAT 14K GOLD
PLATED BRASS RING

DEFAULT MATERIALS Porcelain pendant, 100% freshwater pearl necklace, rhodium-plated/gold-plated brass, steel and silver metal joints, resin glue

WHOLESALE PRICE With White(No Bowtie) Rabbit Pendant: £40 With Coloured Bowtie Rabbit Pendant: £42