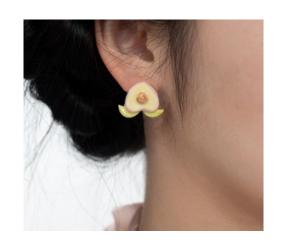

### PEACH IT NON-SYMMETRICAL PORCELAIN SILVER EARRINGS

Recommend Retail Price: £40

PEACH IT DOUBLE SIDED SILK NECKLACE

Recommend Retail Price: £6

Peach It Double Sided Pendent Freshwater Pearl Necklace Choker

SIZE
One-size
Adjustable range
35-60cm

Peach It Non-Symmetrical Porcelain Silver Earrings

SIZE One-size

DEFAULT MATERIALS Porcelain pendant, 925 silver pieces, rhodium-plated/gold-plated copper block, resin glue

WHOLESALE PRICE Leaf peach: £20 Just Peach £18