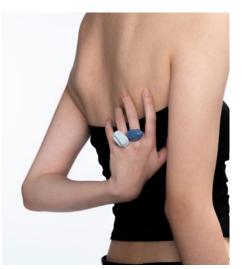

contact us for more infomation

Porcelain pendant, 925 silver pieces, rhodium-plated/gold-plated DEFAULT

copper block, resin glue MATERIALS

Box Package: £15 WHOLESALE Card Package £13 PRICE

The My Body Series Jewellery celebrates the sacredness of the human body and its life-creating power. This collection of wearable art is crafted to honour our physical forms as temples of creativity and existence. Each piece mirrors the contours and textures of human anatomy, serving as a reminder of our body's beauty and strength. This series promotes self-love and body positivity, encouraging wearers to connect deeply with their own physical essence. Embrace the unique story of your body with jewellery that is as distinct as you are.

Recommend Retail Price: £88

MY BODY EYE WITH LIP CHOKER NECKLACE

Recommend Retail Price: £70

 $\begin{tabular}{ll} MY\ BODY\ FREE\ CUSTOMISABLE\ PORCELAIN \\ IEWELLERY \end{tabular}$ 

Recommend Retail Price: £20-65 according to the material