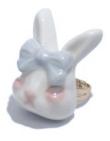

GRUMPY BUNNY PORCELAIN PENDANT FRESHWATER PEARL NECKLACE

Recommend Retail Price: £85-88

GRUMPY BUNNY PORCELAIN CAT PENDANT BROOCH

Recommend Retail Price: £60-72

GRUMPY BUNNY PORCELAIN CAT 14K GOLD
PLATED BRASS RING

SIZE
One-size
Adjustable ring

COLOUR Available to order the same colour scheme as the pendant or customise

DEFAULT MATERIALS

Porcelain ringstone, 14K gold-plated brass, resin glue

WHOLESALE With White(No Bowtie) Ringwtone: £25

With Coloured Bowtie Ringstone: £27

SIZE One-size Adjustable range 45-50cm

COLOUR **SCHEME** 

Available to customise

DEFAULT MATERIALS Brooch pendent: porcelain, 14K gold-plated brass, resin glue

Necklace chain: polyester, zirconi/artificial pearl gold-plated steel chain