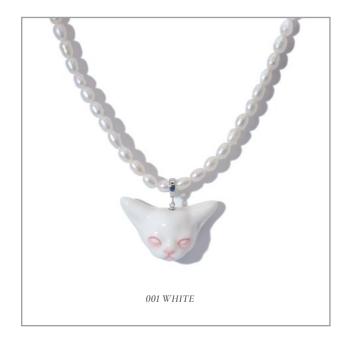

## Angry Puss

The Angry Puss series is a bold and defiant collection that challenges the traditional derogatory uses of the word "puss" in language and culture, where it often connotes female genitalia and disparages traits labeled as weak and cowardly.

Our designs feature the unrestrained and fierce expressions of cats, symbolising our rebellious attitude towards the misogyny embedded in coarse language.

 $ANGRY\ PUSS\ PORCELAIN\ PENDANT\ FRESHWATER$   $PEARL\ NECKLACE$ 

Recommend Retail Price: £85-88

ANGRY PUSS PORCELAIN CAT PENDANT BROOCH

Recommend Retail Price: £60-72

### ANGRY PUSS PORCELAIN CAT 14K GOLD PLATED BRASS RING

Recommend Retail Price: £55-58

ANGRY PUSS PORCELAIN PENDANT SILK
NECKLACE

Recommend Retail Price: £65-68

Angry Puss Porcelain Pendant Freshwater Pearl Necklace

SIZE
One-size
Adjustable range
38.5-45cm

DEFAULT MATERIALS Porcelain pendant, 100% freshwater pearl necklace, rhodium-plated/gold-plated brass, steel and silver metal joints, resin glue

WHOLESALE PRICE With White(No Bowtie) Cat Pendant: £40 With Coloured Bowtie Cat Pendant: £42