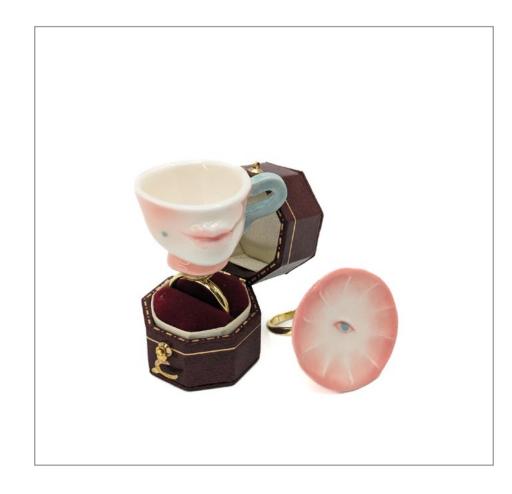

# The Kissing Cup

The Kissing Cup series is a practice to create a theatrical place through the using of the cup. When the user puts drinks into the cup, the nose inside will be drowned. It will be "saved" from drowning when the user finishes drinking from the cup. The emotion we try to convey is by emulating the feeling of kissing, which is what happens when you directly drink from the cup, whilst simultaneously convey the message that gaslighting and emotional manipulation may look like the expression of love, but it is still dangerous and sometimes invisible in a relationship.

### THE CUP THEATER MINI PORCELAIN CUP & PLATE CRYSTAL PEARL NECKLACE

Recommend Retail Price: £98-128 according to the pearl materials

THE KISSING CUP MINI PLATE
SPINNING RING

Recommend Retail Price: £50

THE KISSING CUP SPINNING MINI
PORCELAIN CUP RING

Recommend Retail Price: £60

The Cup Theater Mini Porcelain Cup & Plate Necklace

SIZE
S: length 40.0cm
M: length 42.5cm
L: length 45.0cm

COLOUR SCHEME Available to customise metal colour and materials, or order just

SIZE
One-size
Adjustable ring

COLOUR SCHEME Available to customise metal colour and materials

DEFAULT MATERIALS

Porcelain ringstone, 14K gold-plated brass ring,

brass bearing, resin glue

WHOLESALE PRICE Cup Ring: £28 Plate Ring: £20