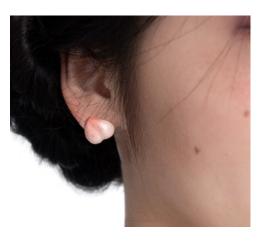

### PEACH IT NON-SYMMETRICAL PORCELAIN SILVER EARRINGS

Recommend Retail Price: £40

PEACH IT DOUBLE SIDED SILK NECKLACE

Recommend Retail Price: £6

Peach It Double Sided Pendent Freshwater Pearl Necklace Choker

SIZE
One-size
Adjustable range
35-60cm

Peach It Non-Symmetrical Porcelain Silver Earrings

SIZE One-size

DEFAULT MATERIALS Porcelain pendant, 925 silver pieces, rhodium-plated/gold-plated copper block, resin glue

WHOLESALE PRICE Leaf peach: £20 Just Peach £18