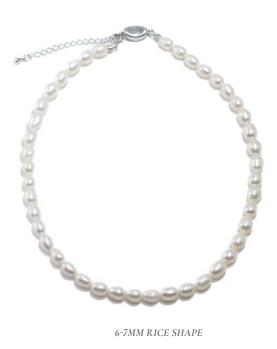

Ring: £8

Contact us if you wish to find pearls in different colour, shape or finer quality.

5-6MM ROUND POTATO

Default Pearl Types