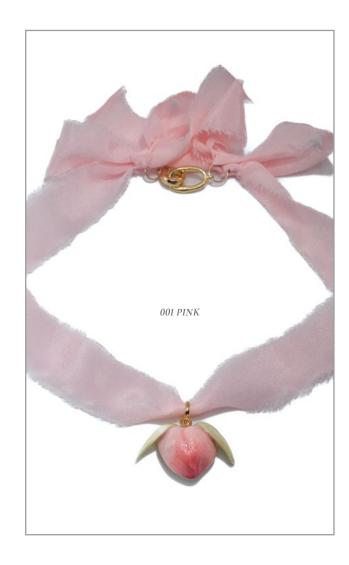

DEFAULT MATERIALS Porcelain pendant, 100% silk, rhodium-plated/gold-plated brass,

steel and silver metal joints, resin glue

WHOLESALE PRICE Silk/Silk Velvet Choker: £30

Peach It Double Sided Silk Necklace