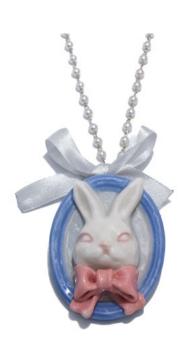

Grumpy Bunny is a unique character that captures the silent anger and frustration, especially among women whose feelings are frequently dismissed or minimised. In nature, when rabbits are angry, they point their ears forward—a subtle sign that's easy to neglect.

The Grumpy Bunny features this distinctive ear position, symbolising women's quiet expressions of anger that are typically ignored everyday. It is a metaphor of our silent struggles against being underestimated or ignored, offering a voice and visibility to those whose feelings are too often pushed aside.