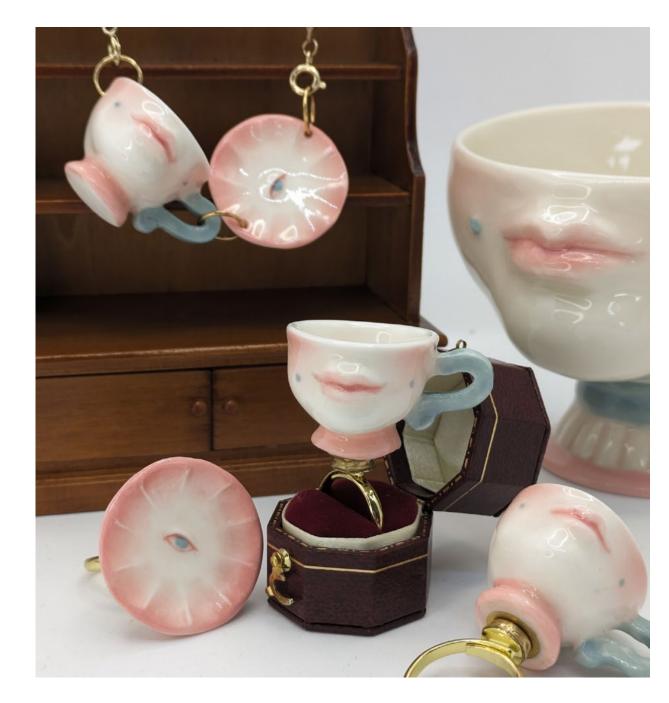

# The Kissing Cup

The Kissing Cup series is a practice to create a theatrical place through the using of the cup. When the user puts drinks into the cup, the nose inside will be drowned. It will be "saved" from drowning when the user finishes drinking from the cup. The emotion we try to convey is by emulating the feeling of kissing, which is what happens when you directly drink from the cup, whilst simultaneously convey the message that gaslighting and emotional manipulation may look like the expression of love, but it is still dangerous and sometimes invisible in a relationship.

### THE CUP THEATER MINI PORCELAIN CUP & PLATE CRYSTAL PEARL NECKLACE

Recommend Retail Price: £98-128 according to the pearl materials

THE KISSING CUP MINI PLATE
SPINNING RING

Recommend Retail Price: £50

THE KISSING CUP SPINNING MINI
PORCELAIN CUP RING

Recommend Retail Price: £60

The Cup Theater Mini Porcelain Cup & Plate Necklace

SIZE
S: length 40.0cm
M: length 42.5cm
L: length 45.0cm

COLOUR SCHEME Available to customise metal colour and materials, or order just