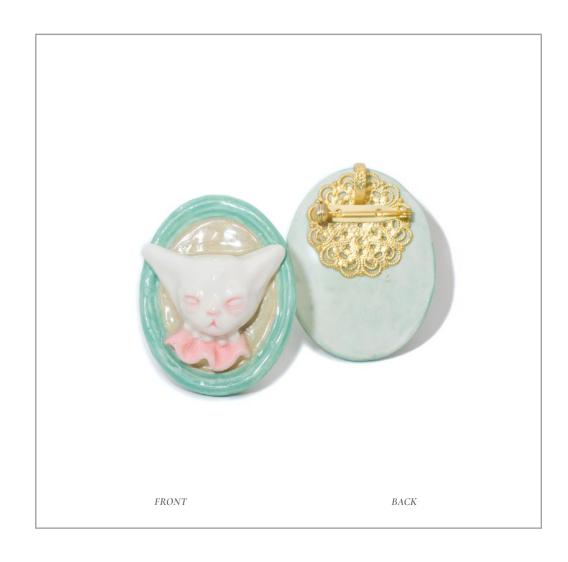

GRUMPY BUNNY PORCELAIN PENDANT FRESHWATER PEARL NECKLACE

Recommend Retail Price: £85-88

GRUMPY BUNNY PORCELAIN CAT PENDANT BROOCH

Recommend Retail Price: £60-72

GRUMPY BUNNY PORCELAIN CAT 14K GOLD
PLATED BRASS RING

Recommend Retail Price: £55-58

GRUMPY BUNNY PORCELAIN PENDANT
SILK NECKLACE

Recommend Retail Price: £65-68

Grumpy Bunny Porcelain Pendant Freshwater Pearl Necklace

SIZE
One-size
Adjustable range
38.5-45cm