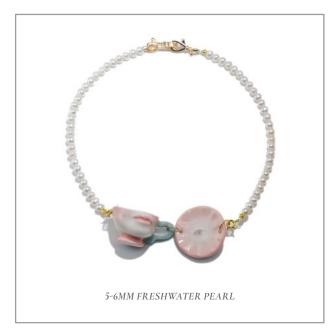

### THE CUP THEATER MINI PORCELAIN CUP & PLATE CRYSTAL PEARL NECKLACE

Recommend Retail Price: £98-128 according to the pearl materials

THE KISSING CUP MINI PLATE
SPINNING RING

Recommend Retail Price: £50

the cup/plate

DEFAULT MATERIALS Porcelain pendant, 100% freshwater pearl/crystal pearl/shell bead necklace, gold-plated/rhodium-plated brass, steel joints

WHOLESALE PRICE 5-6mm Freshwater Pearl Chain: £62 5mm Crystal Pearl Chain: £52 4mm Crystal Pearls Chain: £50 3mm Shell Bead Chain: £48