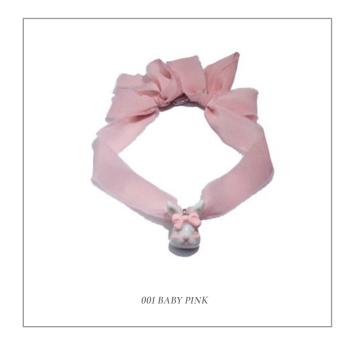

Grumpy Bunny is a unique character that captures the silent anger and frustration, especially among women whose feelings are frequently dismissed or minimised. In nature, when rabbits are angry, they point their ears forward—a subtle sign that's easy to neglect.

The Grumpy Bunny features this distinctive ear position, symbolising women's quiet expressions of anger that are typically ignored everyday. It is a metaphor of our silent struggles against being underestimated or ignored, offering a voice and visibility to those whose feelings are too often pushed aside.

GRUMPY BUNNY PORCELAIN PENDANT FRESHWATER PEARL NECKLACE

Recommend Retail Price: £85-88

GRUMPY BUNNY PORCELAIN CAT PENDANT BROOCH

Recommend Retail Price: £60-72

GRUMPY BUNNY PORCELAIN CAT 14K GOLD
PLATED BRASS RING