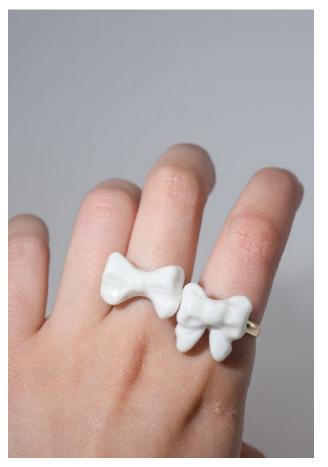

Bowtie Maniac The Bowtie Maniac Jewelry Series reimagines the classic bowtie as a symbol of elegance and whimsy in wearable art. This series features necklaces with delicate ceramic bowtie pendants, gracefully paired with lustrous pearls to enhance their sophisticated charm. Each piece is crafted to express playfulness while maintaining an air of refined grace, making them perfect for both casual and formal occasions.

### BOWTIE MANIAC MEDIUM RIBBON BOWTIE FRESHWATER PEARL NECKLACES

Recommend Retail Price: £8

BOWTIE MANIAC LARGE CERAMIC BOWTIE

ROUND FRESHWATER PEARL NECKLACE

Recommend Retail Price: £90

BOWTIE MANIAC LARGE CERAMIC BOWTIE GOLD PLATED BRASS RING