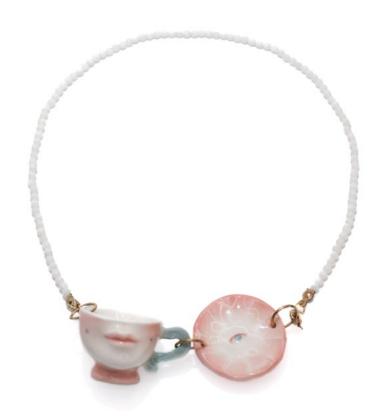

# The Kissing Cup

The Kissing Cup series is a practice to create a theatrical place through the using of the cup. When the user puts drinks into the cup, the nose inside will be drowned. It will be "saved" from drowning when the user finishes drinking from the cup. The emotion we try to convey is by emulating the feeling of kissing, which is what happens when you directly drink from the cup, whilst simultaneously convey the message that gaslighting and emotional manipulation may look like the expression of love, but it is still dangerous and sometimes invisible in a relationship.

### THE CUP THEATER MINI PORCELAIN CUP & PLATE CRYSTAL PEARL NECKLACE

Recommend Retail Price: £98-128 according to the pearl materials

THE KISSING CUP MINI PLATE
SPINNING RING

Recommend Retail Price: £50

THE KISSING CUP SPINNING MINI
PORCELAIN CUP RING

Recommend Retail Price: £60

The Cup Theater Mini Porcelain Cup & Plate Necklace

SIZE
S: length 40.0cm
M: length 42.5cm
L: length 45.0cm

COLOUR SCHEME Available to customise metal colour and materials, or order just