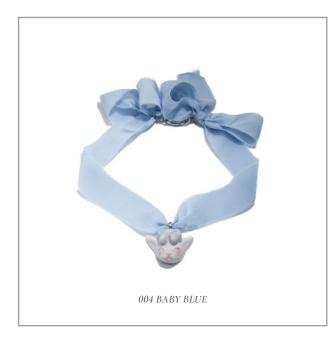

Grumpy Bunny is a unique character that captures the silent anger and frustration, especially among women whose feelings are frequently dismissed or minimised. In nature, when rabbits are angry, they point their ears forward—a subtle sign that's easy to neglect.

The Grumpy Bunny features this distinctive ear position, symbolising women's quiet expressions of anger that are typically ignored everyday. It is a metaphor of our silent struggles against being underestimated or ignored, offering a voice and visibility to those whose feelings are too often pushed aside.