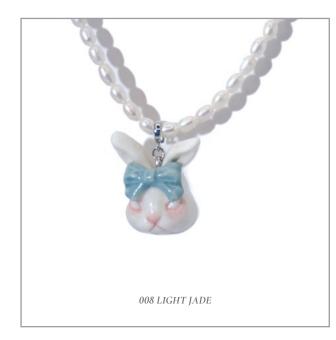

Grumpy Bunny is a unique character that captures the silent anger and frustration, especially among women whose feelings are frequently dismissed or minimised. In nature, when rabbits are angry, they point their ears forward—a subtle sign that's easy to neglect.

The Grumpy Bunny features this distinctive ear position, symbolising women's quiet expressions of anger that are typically ignored everyday. It is a metaphor of our silent struggles against being underestimated or ignored, offering a voice and visibility to those whose feelings are too often pushed aside.

GRUMPY BUNNY PORCELAIN PENDANT FRESHWATER PEARL NECKLACE

Recommend Retail Price: £85-88

GRUMPY BUNNY PORCELAIN CAT PENDANT BROOCH

Recommend Retail Price: £60-72

GRUMPY BUNNY PORCELAIN CAT 14K GOLD
PLATED BRASS RING