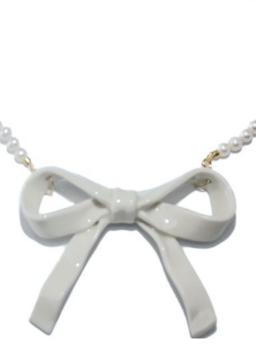

Bowtie Maniac The Bowtie Maniac Jewelry Series reimagines the classic bowtie as a symbol of elegance and whimsy in wearable art. This series features necklaces with delicate ceramic bowtie pendants, gracefully paired with lustrous pearls to enhance their sophisticated charm. Each piece is crafted to express playfulness while maintaining an air of refined grace, making them perfect for both casual and formal occasions.

### BOWTIE MANIAC MEDIUM RIBBON BOWTIE FRESHWATER PEARL NECKLACES

Recommend Retail Price: £8

BOWTIE MANIAC LARGE CERAMIC BOWTIE

ROUND FRESHWATER PEARL NECKLACE

Recommend Retail Price: £90

BOWTIE MANIAC LARGE CERAMIC BOWTIE GOLD PLATED BRASS RING

Recommend Retail Price: £58

BOWTIE MANIAC LARGE RIBBON BOWTIE ROUND FRESHWATER PEARL NECKLACES

Recommend Retail Price: £95

BOWTIE MANIAC SMALL RIBBON CERAMIC BOWTIE GOLD PLATED BRASS RING

Recommend Retail Price: £54