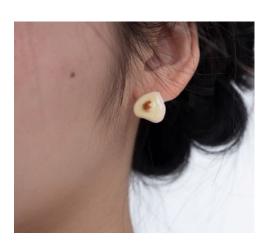

### PEACH IT NON-SYMMETRICAL PORCELAIN SILVER EARRINGS

Recommend Retail Price: £40

PEACH IT DOUBLE SIDED SILK NECKLACE

Recommend Retail Price: £6

Peach It Double Sided Pendent Freshwater Pearl Necklace Choker

SIZE
One-size
Adjustable range
35-60cm

Peach It Non-Symmetrical Porcelain Silver Earrings

SIZE One-size

DEFAULT MATERIALS Porcelain pendant, 925 silver pieces, rhodium-plated/gold-plated copper block, resin glue

WHOLESALE PRICE Leaf peach: £20 Just Peach £18