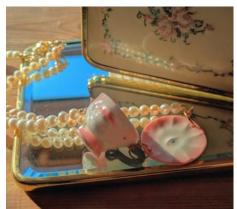

# The Kissing Cup

The Kissing Cup series is a practice to create a theatrical place through the using of the cup. When the user puts drinks into the cup, the nose inside will be drowned. It will be "saved" from drowning when the user finishes drinking from the cup. The emotion we try to convey is by emulating the feeling of kissing, which is what happens when you directly drink from the cup, whilst simultaneously convey the message that gaslighting and emotional manipulation may look like the expression of love, but it is still dangerous and sometimes invisible in a relationship.

### THE CUP THEATER MINI PORCELAIN CUP & PLATE CRYSTAL PEARL NECKLACE

Recommend Retail Price: £98-128 according to the pearl materials

THE KISSING CUP MINI PLATE
SPINNING RING

Recommend Retail Price: £50

THE KISSING CUP SPINNING MINI
PORCELAIN CUP RING

Recommend Retail Price: £60

The Cup Theater Mini Porcelain Cup & Plate Necklace

SIZE
S: length 40.0cm
M: length 42.5cm
L: length 45.0cm

COLOUR SCHEME Available to customise metal colour and materials, or order just