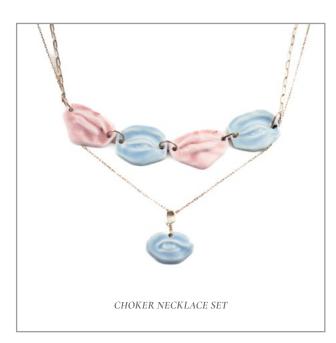

contact us for more infomation

Porcelain pendant, 925 silver pieces, rhodium-plated/gold-plated DEFAULT

copper block, resin glue MATERIALS

Box Package: £15 WHOLESALE Card Package £13 PRICE

The My Body Series Jewellery celebrates the sacredness of the human body and its life-creating power. This collection of wearable art is crafted to honour our physical forms as temples of creativity and existence. Each piece mirrors the contours and textures of human anatomy, serving as a reminder of our body's beauty and strength. This series promotes self-love and body positivity, encouraging wearers to connect deeply with their own physical essence. Embrace the unique story of your body with jewellery that is as distinct as you are.

Recommend Retail Price: £88

MY BODY EYE WITH LIP CHOKER NECKLACE

Recommend Retail Price: £70

 $\begin{tabular}{ll} MY\ BODY\ FREE\ CUSTOMISABLE\ PORCELAIN \\ IEWELLERY \end{tabular}$ 

Recommend Retail Price: £20-65 according to the material