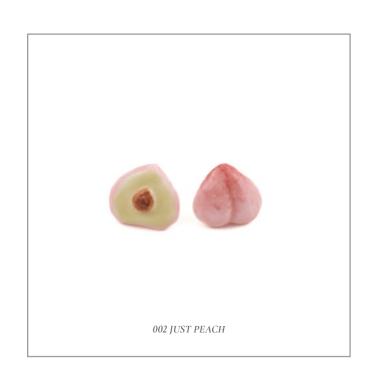

WHOLESALE PRICE

Pendant Brooch: £30 With Necklace Chain: £36

26

The Peach It Series offers a surrealistic exploration of form and space, uniquely presenting both the exterior and interior of peaches within a single artistic expression. This ceramic collection features intricately designed tableware and jewellery that plays with perception, inviting the viewer to engage with the everyday object in a novel and thought-provoking way. The series captures the lush, vibrant essence of peaches, rendered in a surreal style. Each piece challenges the boundaries between external appearance and internal essence.

### PEACH IT DOUBLE SIDED PENDENT FRESHWATER PEARL NECKLACE CHOKER

Recommend Retail Price: £84

PEACH IT SURREAL NON-SYMMETRICAL
PEACH AND LEAVES EARRINGS

Recommend Retail Price: £45

WHOLESALE PRICE Leaf peach: £20 Just Peach £18