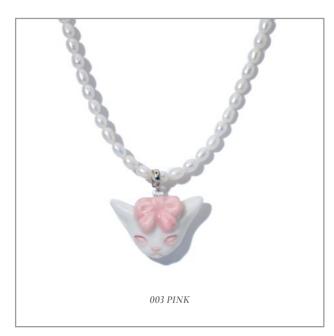

Bowtie Maniac The Bowtie Maniac Jewelry Series reimagines the classic bowtie as a symbol of elegance and whimsy in wearable art. This series features necklaces with delicate ceramic bowtie pendants, gracefully paired with lustrous pearls to enhance their sophisticated charm. Each piece is crafted to express playfulness while maintaining an air of refined grace, making them perfect for both casual and formal occasions.

### BOWTIE MANIAC MEDIUM RIBBON BOWTIE FRESHWATER PEARL NECKLACES

Recommend Retail Price: £8

BOWTIE MANIAC LARGE CERAMIC BOWTIE

ROUND FRESHWATER PEARL NECKLACE

Recommend Retail Price: £90

BOWTIE MANIAC LARGE CERAMIC BOWTIE GOLD PLATED BRASS RING

Recommend Retail Price: £58

BOWTIE MANIAC LARGE RIBBON BOWTIE ROUND FRESHWATER PEARL NECKLACES

Recommend Retail Price: £95

BOWTIE MANIAC SMALL RIBBON CERAMIC BOWTIE GOLD PLATED BRASS RING

Recommend Retail Price: £54

BOWTIE MANIAC MINI BOWTIE GOLD PLATED BRASS RING

Recommend Retail Price: £20

Bowtie Maniac Medium Ribbon Bowtie Freshwater Pearl Necklaces

SIZE One-size Adjustable range 38.5-45cm

Available to customise metal and bowtie colour, check COLOUR **SCHEME** 

appendix or contact us for more infomation

DEFAULT MATERIALS

Porcelain pendant, 100% freshwater pearls, gold-plated/ rhodium-plated brass, 925 silver and steel joints

WHOLESALE PRICE

A Bowtie Pendent With Round/Rice Freshwater Pearl Chain: £40