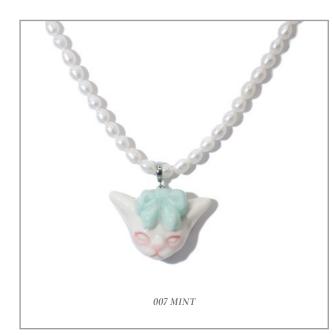

Bowtie Maniac The Bowtie Maniac Jewelry Series reimagines the classic bowtie as a symbol of elegance and whimsy in wearable art. This series features necklaces with delicate ceramic bowtie pendants, gracefully paired with lustrous pearls to enhance their sophisticated charm. Each piece is crafted to express playfulness while maintaining an air of refined grace, making them perfect for both casual and formal occasions.

### BOWTIE MANIAC MEDIUM RIBBON BOWTIE FRESHWATER PEARL NECKLACES

Recommend Retail Price: £8

BOWTIE MANIAC LARGE CERAMIC BOWTIE

ROUND FRESHWATER PEARL NECKLACE

Recommend Retail Price: £90

BOWTIE MANIAC LARGE CERAMIC BOWTIE GOLD PLATED BRASS RING

Recommend Retail Price: £58

BOWTIE MANIAC LARGE RIBBON BOWTIE ROUND FRESHWATER PEARL NECKLACES

Recommend Retail Price: £95

BOWTIE MANIAC SMALL RIBBON CERAMIC BOWTIE GOLD PLATED BRASS RING

Recommend Retail Price: £54

DEFAULT MATERIALS Porcelain white stoneware pendant, 100% freshwater pearls,

gold-plated/rhodium-plated brass and steel joints

WHOLESALE PRICE 5-6mm Freshwater Pearl Chain: £45 5mm Crystal Pearl Chain: £40