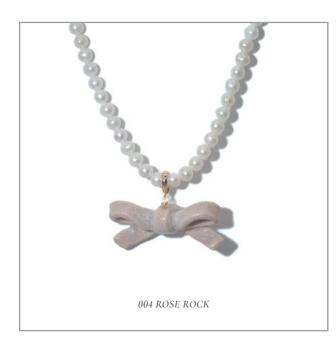

Bowtie Maniac The Bowtie Maniac Jewelry Series reimagines the classic bowtie as a symbol of elegance and whimsy in wearable art. This series features necklaces with delicate ceramic bowtie pendants, gracefully paired with lustrous pearls to enhance their sophisticated charm. Each piece is crafted to express playfulness while maintaining an air of refined grace, making them perfect for both casual and formal occasions.

### BOWTIE MANIAC MEDIUM RIBBON BOWTIE FRESHWATER PEARL NECKLACES

Recommend Retail Price: £8

BOWTIE MANIAC LARGE CERAMIC BOWTIE

ROUND FRESHWATER PEARL NECKLACE

Recommend Retail Price: £90

BOWTIE MANIAC LARGE CERAMIC BOWTIE GOLD PLATED BRASS RING