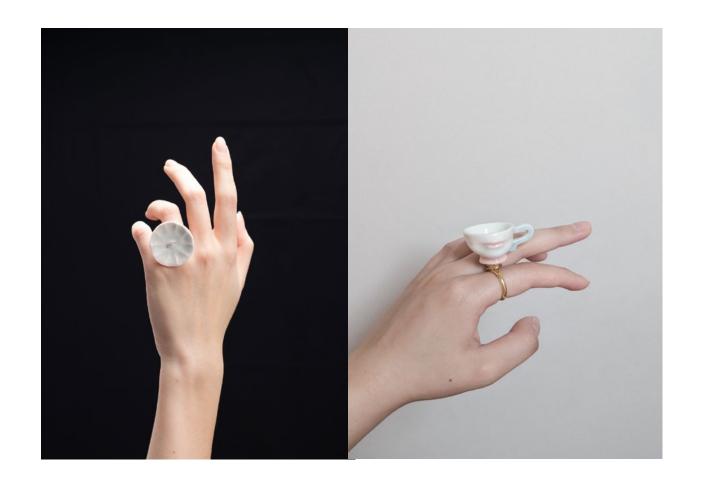

Bowtie Maniac The Bowtie Maniac Jewelry Series reimagines the classic bowtie as a symbol of elegance and whimsy in wearable art. This series features necklaces with delicate ceramic bowtie pendants, gracefully paired with lustrous pearls to enhance their sophisticated charm. Each piece is crafted to express playfulness while maintaining an air of refined grace, making them perfect for both casual and formal occasions.