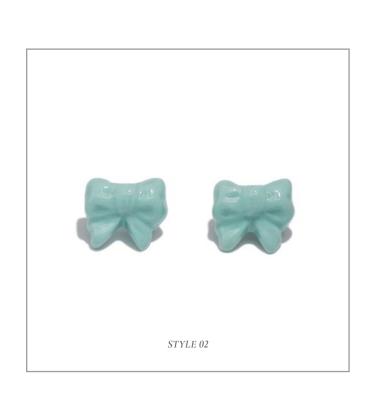

Bowtie Maniac The Bowtie Maniac Jewelry Series reimagines the classic bowtie as a symbol of elegance and whimsy in wearable art. This series features necklaces with delicate ceramic bowtie pendants, gracefully paired with lustrous pearls to enhance their sophisticated charm. Each piece is crafted to express playfulness while maintaining an air of refined grace, making them perfect for both casual and formal occasions.

### BOWTIE MANIAC MEDIUM RIBBON BOWTIE FRESHWATER PEARL NECKLACES

Recommend Retail Price: £8

BOWTIE MANIAC LARGE CERAMIC BOWTIE

ROUND FRESHWATER PEARL NECKLACE

Recommend Retail Price: £90

BOWTIE MANIAC LARGE CERAMIC BOWTIE GOLD PLATED BRASS RING