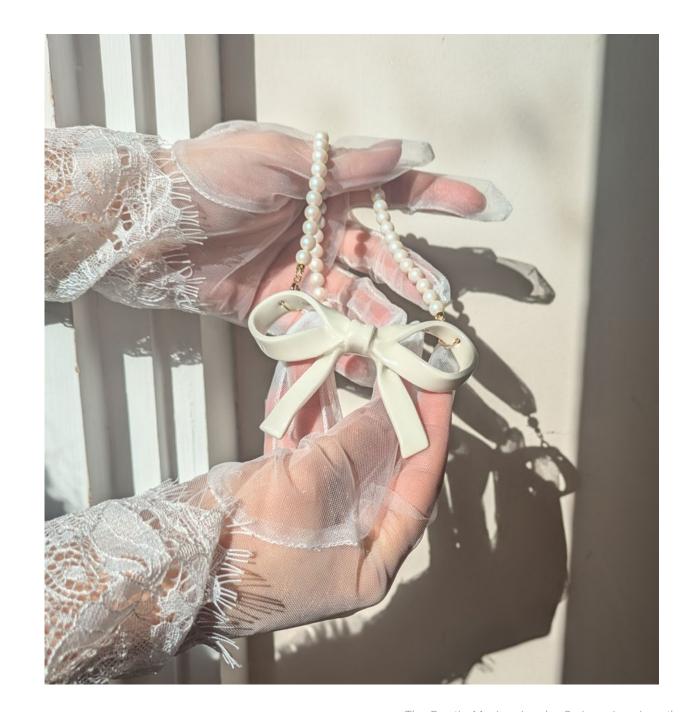

### BOWTIE MANIAC MEDIUM RIBBON BOWTIE FRESHWATER PEARL NECKLACES

Recommend Retail Price: £8

BOWTIE MANIAC LARGE CERAMIC BOWTIE

ROUND FRESHWATER PEARL NECKLACE

Recommend Retail Price: £90

BOWTIE MANIAC LARGE CERAMIC BOWTIE GOLD PLATED BRASS RING

Recommend Retail Price: £58

BOWTIE MANIAC LARGE RIBBON BOWTIE ROUND FRESHWATER PEARL NECKLACES

Recommend Retail Price: £95

BOWTIE MANIAC SMALL RIBBON CERAMIC BOWTIE GOLD PLATED BRASS RING

Recommend Retail Price: £54

BOWTIE MANIAC MINI BOWTIE GOLD PLATED BRASS RING

Recommend Retail Price: £20

Bowtie Maniac Medium Ribbon Bowtie Freshwater Pearl Necklaces

SIZE One-size Adjustable range 38.5-45cm

Available to customise metal and bowtie colour, check COLOUR **SCHEME** 