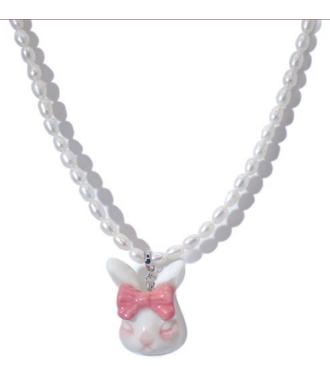

GRUMPY BUNNY PORCELAIN PENDANT FRESHWATER PEARL NECKLACE

Recommend Retail Price: £85-88

GRUMPY BUNNY PORCELAIN CAT PENDANT BROOCH

Recommend Retail Price: £60-72

GRUMPY BUNNY PORCELAIN CAT 14K GOLD
PLATED BRASS RING

Recommend Retail Price: £55-58

GRUMPY BUNNY PORCELAIN PENDANT
SILK NECKLACE

Recommend Retail Price: £65-68

Grumpy Bunny Porcelain Pendant Freshwater Pearl Necklace

SIZE
One-size
Adjustable range
38.5-45cm

DEFAULT MATERIALS Porcelain pendant, 100% freshwater pearl necklace, rhodium-plated/gold-plated brass, steel and silver metal joints, resin glue

WHOLESALE PRICE With White(No Bowtie) Rabbit Pendant: £40 With Coloured Bowtie Rabbit Pendant: £42