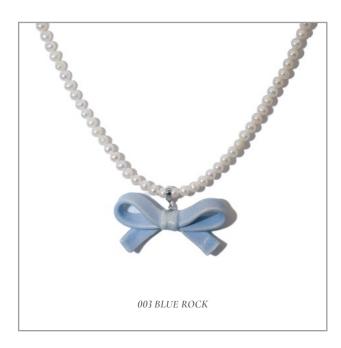

Bowtie Maniac The Bowtie Maniac Jewelry Series reimagines the classic bowtie as a symbol of elegance and whimsy in wearable art. This series features necklaces with delicate ceramic bowtie pendants, gracefully paired with lustrous pearls to enhance their sophisticated charm. Each piece is crafted to express playfulness while maintaining an air of refined grace, making them perfect for both casual and formal occasions.

SIZE
One-size
Adjustable range
38.5-45cm

COLOUR Available to customise metal and bowtie colour, check

SCHEME appendix or contact us for more infomation

DEFAULT Porcelain pendant, 100% freshwater pearls, gold-plated/rhodium-

MATERIALS plated brass, 925 silver and steel joints

WHOLESALE 5-6mm Freshwater Pearl Chain: £42

PRICE

S: length 40.0cm M: length 42.5cm L: length 45.0cm

COLOUR SCHEME Available to customise metal and bowtie colour