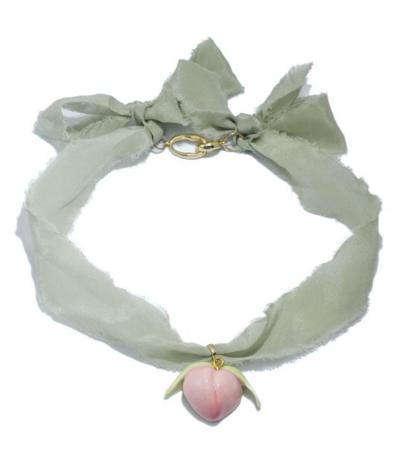

### PEACH IT DOUBLE SIDED PENDENT FRESHWATER PEARL NECKLACE CHOKER

Recommend Retail Price: £84

PEACH IT SURREAL NON-SYMMETRICAL
PEACH AND LEAVES EARRINGS

Recommend Retail Price: £45

WHOLESALE PRICE Leaf peach: £20 Just Peach £18