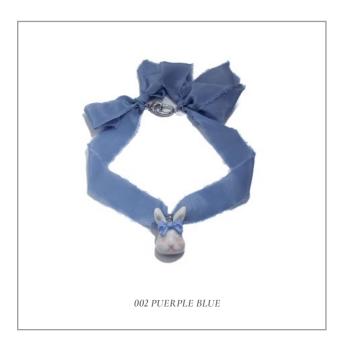

Grumpy Bunny is a unique character that captures the silent anger and frustration, especially among women whose feelings are frequently dismissed or minimised. In nature, when rabbits are angry, they point their ears forward—a subtle sign that's easy to neglect.

The Grumpy Bunny features this distinctive ear position, symbolising women's quiet expressions of anger that are typically ignored everyday. It is a metaphor of our silent struggles against being underestimated or ignored, offering a voice and visibility to those whose feelings are too often pushed aside.

GRUMPY BUNNY PORCELAIN PENDANT FRESHWATER PEARL NECKLACE

Recommend Retail Price: £85-88

GRUMPY BUNNY PORCELAIN CAT PENDANT BROOCH

Recommend Retail Price: £60-72

GRUMPY BUNNY PORCELAIN CAT 14K GOLD
PLATED BRASS RING

Recommend Retail Price: £55-58

GRUMPY BUNNY PORCELAIN PENDANT
SILK NECKLACE

Recommend Retail Price: £65-68

Grumpy Bunny Porcelain Pendant Freshwater Pearl Necklace

SIZE
One-size
Adjustable range
38.5-45cm

DEFAULT MATERIALS Porcelain pendant, 100% freshwater pearl necklace, rhodium-plated/gold-plated brass, steel and silver metal joints, resin glue

WHOLESALE PRICE With White(No Bowtie) Rabbit Pendant: £40 With Coloured Bowtie Rabbit Pendant: £42