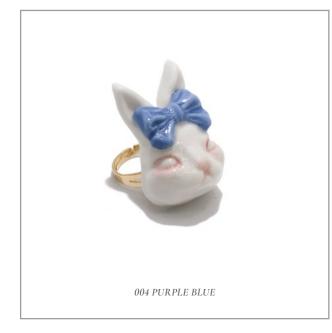

GRUMPY BUNNY PORCELAIN PENDANT FRESHWATER PEARL NECKLACE

Recommend Retail Price: £85-88

GRUMPY BUNNY PORCELAIN CAT PENDANT BROOCH

Recommend Retail Price: £60-72

GRUMPY BUNNY PORCELAIN CAT 14K GOLD
PLATED BRASS RING

Recommend Retail Price: £55-58

GRUMPY BUNNY PORCELAIN PENDANT
SILK NECKLACE

Recommend Retail Price: £65-68

Grumpy Bunny Porcelain Pendant Freshwater Pearl Necklace

SIZE
One-size
Adjustable range
38.5-45cm