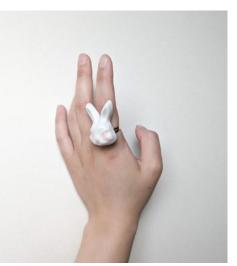

Grumpy Bunny is a unique character that captures the silent anger and frustration, especially among women whose feelings are frequently dismissed or minimised. In nature, when rabbits are angry, they point their ears forward—a subtle sign that's easy to neglect.

The Grumpy Bunny features this distinctive ear position, symbolising women's quiet expressions of anger that are typically ignored everyday. It is a metaphor of our silent struggles against being underestimated or ignored, offering a voice and visibility to those whose feelings are too often pushed aside.