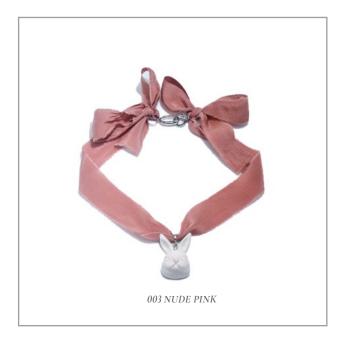

Grumpy Bunny is a unique character that captures the silent anger and frustration, especially among women whose feelings are frequently dismissed or minimised. In nature, when rabbits are angry, they point their ears forward—a subtle sign that's easy to neglect.

The Grumpy Bunny features this distinctive ear position, symbolising women's quiet expressions of anger that are typically ignored everyday. It is a metaphor of our silent struggles against being underestimated or ignored, offering a voice and visibility to those whose feelings are too often pushed aside.

GRUMPY BUNNY PORCELAIN PENDANT FRESHWATER PEARL NECKLACE

Recommend Retail Price: £85-88

GRUMPY BUNNY PORCELAIN CAT PENDANT BROOCH

Recommend Retail Price: £60-72

GRUMPY BUNNY PORCELAIN CAT 14K GOLD
PLATED BRASS RING