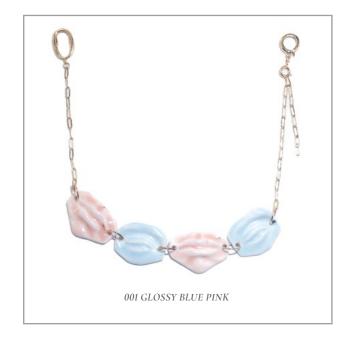

### Coloured Clay

Mix the colourful stain with porcelain white clay
The colour effects depends on the ratio

5%RED

2%RED

1%RED

3%BLUE

1%BLUE

1%GREEN

### Glaze on porcelain white clay Final effects depend on the base clay colour

GN SERIES Glossy glaze, final effect unlikely to change in different firing
 MN SERIES Matte glaze, final effect unlikely to change in different firing
 GS SERIES Glossy glaze, final effect is different on each pieces
 MS SERIES Matte glaze, final effect might change in different firing