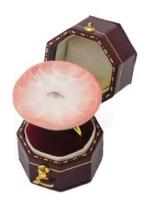

### THE CUP THEATER MINI PORCELAIN CUP & PLATE CRYSTAL PEARL NECKLACE

Recommend Retail Price: £98-128 according to the pearl materials

THE KISSING CUP MINI PLATE
SPINNING RING

Recommend Retail Price: £50

THE KISSING CUP SPINNING MINI
PORCELAIN CUP RING

Recommend Retail Price: £60

The Cup Theater Mini Porcelain Cup & Plate Necklace

SIZE
S: length 40.0cm
M: length 42.5cm
L: length 45.0cm

COLOUR SCHEME Available to customise metal colour and materials, or order just