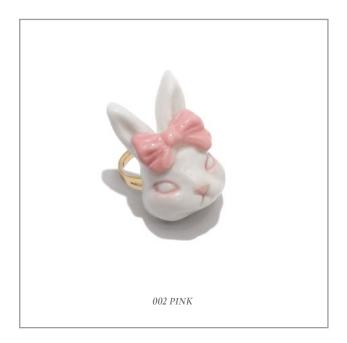

GRUMPY BUNNY PORCELAIN PENDANT FRESHWATER PEARL NECKLACE

Recommend Retail Price: £85-88

GRUMPY BUNNY PORCELAIN CAT PENDANT BROOCH

Recommend Retail Price: £60-72

GRUMPY BUNNY PORCELAIN CAT 14K GOLD
PLATED BRASS RING

Recommend Retail Price: £55-58

GRUMPY BUNNY PORCELAIN PENDANT
SILK NECKLACE

Recommend Retail Price: £65-68

Grumpy Bunny Porcelain Pendant Freshwater Pearl Necklace

SIZE
One-size
Adjustable range
38.5-45cm