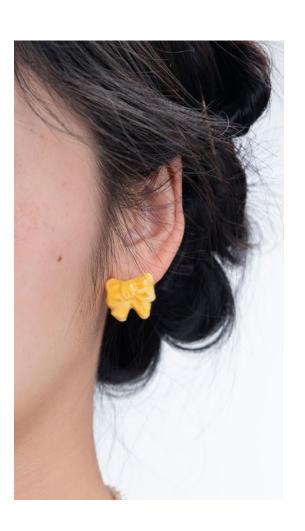

Bowtie Maniac The Bowtie Maniac Jewelry Series reimagines the classic bowtie as a symbol of elegance and whimsy in wearable art. This series features necklaces with delicate ceramic bowtie pendants, gracefully paired with lustrous pearls to enhance their sophisticated charm. Each piece is crafted to express playfulness while maintaining an air of refined grace, making them perfect for both casual and formal occasions.

### BOWTIE MANIAC MEDIUM RIBBON BOWTIE FRESHWATER PEARL NECKLACES

Recommend Retail Price: £8

BOWTIE MANIAC LARGE CERAMIC BOWTIE

ROUND FRESHWATER PEARL NECKLACE

Recommend Retail Price: £90

BOWTIE MANIAC LARGE CERAMIC BOWTIE GOLD PLATED BRASS RING