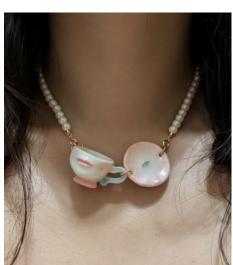

# The Kissing Cup

The Kissing Cup series is a practice to create a theatrical place through the using of the cup. When the user puts drinks into the cup, the nose inside will be drowned. It will be "saved" from drowning when the user finishes drinking from the cup. The emotion we try to convey is by emulating the feeling of kissing, which is what happens when you directly drink from the cup, whilst simultaneously convey the message that gaslighting and emotional manipulation may look like the expression of love, but it is still dangerous and sometimes invisible in a relationship.

### THE CUP THEATER MINI PORCELAIN CUP & PLATE CRYSTAL PEARL NECKLACE

Recommend Retail Price: £98-128 according to the pearl materials

THE KISSING CUP MINI PLATE
SPINNING RING

Recommend Retail Price: £50

THE KISSING CUP SPINNING MINI
PORCELAIN CUP RING

Recommend Retail Price: £60

The Cup Theater Mini Porcelain Cup & Plate Necklace

SIZE
S: length 40.0cm
M: length 42.5cm
L: length 45.0cm

COLOUR SCHEME Available to customise metal colour and materials, or order just