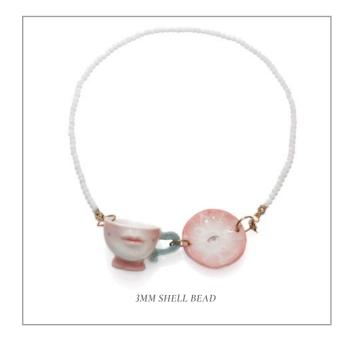

### THE CUP THEATER MINI PORCELAIN CUP & PLATE CRYSTAL PEARL NECKLACE

Recommend Retail Price: £98-128 according to the pearl materials

THE KISSING CUP MINI PLATE
SPINNING RING

Recommend Retail Price: £50

the cup/plate

DEFAULT MATERIALS Porcelain pendant, 100% freshwater pearl/crystal pearl/shell bead necklace, gold-plated/rhodium-plated brass, steel joints

WHOLESALE PRICE 5-6mm Freshwater Pearl Chain: £62 5mm Crystal Pearl Chain: £52 4mm Crystal Pearls Chain: £50 3mm Shell Bead Chain: £48