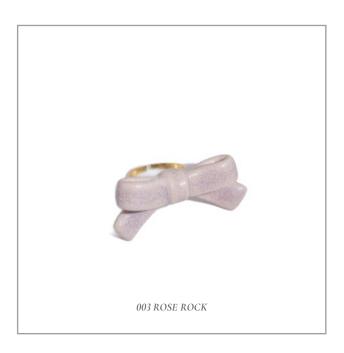

### BOWTIE MANIAC MEDIUM RIBBON BOWTIE FRESHWATER PEARL NECKLACES

Recommend Retail Price: £8

BOWTIE MANIAC LARGE CERAMIC BOWTIE

ROUND FRESHWATER PEARL NECKLACE

Recommend Retail Price: £90

BOWTIE MANIAC LARGE CERAMIC BOWTIE GOLD PLATED BRASS RING

Recommend Retail Price: £58

BOWTIE MANIAC LARGE RIBBON BOWTIE ROUND FRESHWATER PEARL NECKLACES

Recommend Retail Price: £95

BOWTIE MANIAC SMALL RIBBON CERAMIC BOWTIE GOLD PLATED BRASS RING

Recommend Retail Price: £54

Bowtie Maniac Small Ribbon Ceramic Bowtie Gold Plated Brass Ring

SIZE
One-size
Adjustable ring

COLOUR
SCHEME

Available to customise metal and bowtie colour, check appendix or contact us for more infomation

DEFAULT
MATERIALS

Porcelain ringstone, 14K gold-plated brass, resin glue

WHOLESALE
PRICE

Stoneware Ringwtone: £24

PRICE

Bowtie Maniac Large Ceramic Bowtie Gold Plated Brass Ring

SIZE
One-size
Adjustable ring