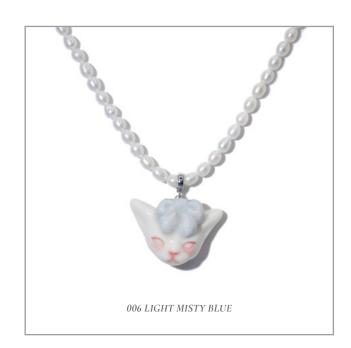

Grumpy Bunny is a unique character that captures the silent anger and frustration, especially among women whose feelings are frequently dismissed or minimised. In nature, when rabbits are angry, they point their ears forward—a subtle sign that's easy to neglect.

The Grumpy Bunny features this distinctive ear position, symbolising women's quiet expressions of anger that are typically ignored everyday. It is a metaphor of our silent struggles against being underestimated or ignored, offering a voice and visibility to those whose feelings are too often pushed aside.

GRUMPY BUNNY PORCELAIN PENDANT FRESHWATER PEARL NECKLACE

Recommend Retail Price: £85-88

GRUMPY BUNNY PORCELAIN CAT PENDANT BROOCH

Recommend Retail Price: £60-72

GRUMPY BUNNY PORCELAIN CAT 14K GOLD
PLATED BRASS RING

DEFAULT MATERIALS Porcelain pendant, 100% freshwater pearl necklace, rhodium-plated/gold-plated brass, steel and silver metal joints, resin glue

WHOLESALE PRICE With White(No Bowtie) Rabbit Pendant: £40 With Coloured Bowtie Rabbit Pendant: £42