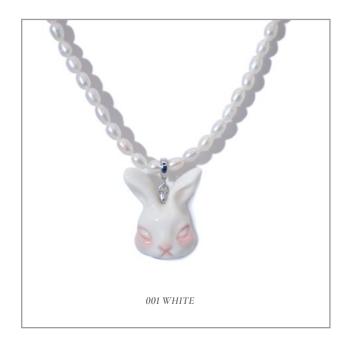

Grumpy Bunny is a unique character that captures the silent anger and frustration, especially among women whose feelings are frequently dismissed or minimised. In nature, when rabbits are angry, they point their ears forward—a subtle sign that's easy to neglect.

The Grumpy Bunny features this distinctive ear position, symbolising women's quiet expressions of anger that are typically ignored everyday. It is a metaphor of our silent struggles against being underestimated or ignored, offering a voice and visibility to those whose feelings are too often pushed aside.

GRUMPY BUNNY PORCELAIN PENDANT FRESHWATER PEARL NECKLACE

Recommend Retail Price: £85-88

GRUMPY BUNNY PORCELAIN CAT PENDANT BROOCH

Recommend Retail Price: £60-72

GRUMPY BUNNY PORCELAIN CAT 14K GOLD
PLATED BRASS RING

DEFAULT MATERIALS Porcelain pendant, 100% freshwater pearl necklace, rhodium-plated/gold-plated brass, steel and silver metal joints, resin glue

WHOLESALE PRICE With White(No Bowtie) Rabbit Pendant: £40 With Coloured Bowtie Rabbit Pendant: £42