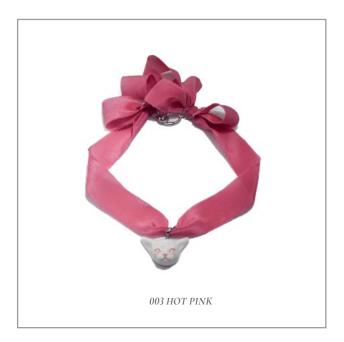

## Angry Puss

The Angry Puss series is a bold and defiant collection that challenges the traditional derogatory uses of the word "puss" in language and culture, where it often connotes female genitalia and disparages traits labeled as weak and cowardly.

Our designs feature the unrestrained and fierce expressions of cats, symbolising our rebellious attitude towards the misogyny embedded in coarse language.

 $ANGRY\ PUSS\ PORCELAIN\ PENDANT\ FRESHWATER$   $PEARL\ NECKLACE$ 

Recommend Retail Price: £85-88

ANGRY PUSS PORCELAIN CAT PENDANT BROOCH

Recommend Retail Price: £60-72