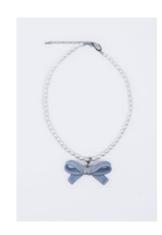

### BOWTIE MANIAC MEDIUM RIBBON BOWTIE FRESHWATER PEARL NECKLACES

Recommend Retail Price: £8

BOWTIE MANIAC LARGE CERAMIC BOWTIE

ROUND FRESHWATER PEARL NECKLACE

Recommend Retail Price: £90

BOWTIE MANIAC LARGE CERAMIC BOWTIE GOLD PLATED BRASS RING

Recommend Retail Price: £58

BOWTIE MANIAC LARGE RIBBON BOWTIE ROUND FRESHWATER PEARL NECKLACES

Recommend Retail Price: £95

BOWTIE MANIAC SMALL RIBBON CERAMIC BOWTIE GOLD PLATED BRASS RING

Recommend Retail Price: £54

BOWTIE MANIAC MINI BOWTIE GOLD PLATED BRASS RING

Recommend Retail Price: £20

Bowtie Maniac Medium Ribbon Bowtie Freshwater Pearl Necklaces

SIZE One-size Adjustable range 38.5-45cm

Available to customise metal and bowtie colour, check COLOUR **SCHEME** 

appendix or contact us for more infomation

DEFAULT MATERIALS

Porcelain pendant, 100% freshwater pearls, gold-plated/ rhodium-plated brass, 925 silver and steel joints

WHOLESALE PRICE

A Bowtie Pendent With Round/Rice Freshwater Pearl Chain: £40