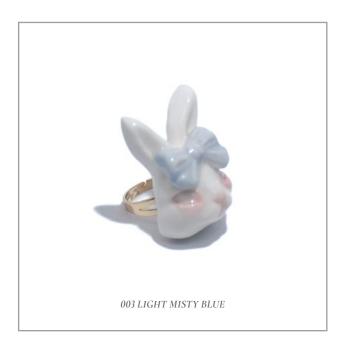

GRUMPY BUNNY PORCELAIN PENDANT FRESHWATER PEARL NECKLACE

Recommend Retail Price: £85-88

GRUMPY BUNNY PORCELAIN CAT PENDANT BROOCH

Recommend Retail Price: £60-72

GRUMPY BUNNY PORCELAIN CAT 14K GOLD
PLATED BRASS RING

Recommend Retail Price: £55-58

GRUMPY BUNNY PORCELAIN PENDANT
SILK NECKLACE

Recommend Retail Price: £65-68

Grumpy Bunny Porcelain Pendant Freshwater Pearl Necklace

SIZE
One-size
Adjustable range
38.5-45cm