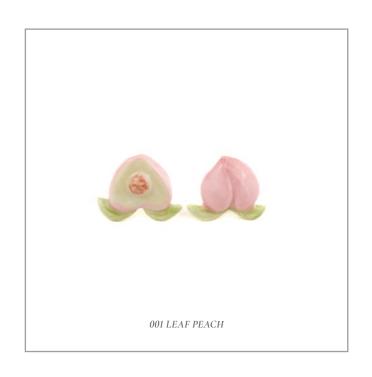

SIZE
One-size
Adjustable range
35-60cm

Peach It Non-Symmetrical Porcelain Silver Earrings

SIZE One-size

DEFAULT MATERIALS Porcelain pendant, 925 silver pieces, rhodium-plated/gold-plated copper block, resin glue

WHOLESALE PRICE Leaf peach: £20 Just Peach £18