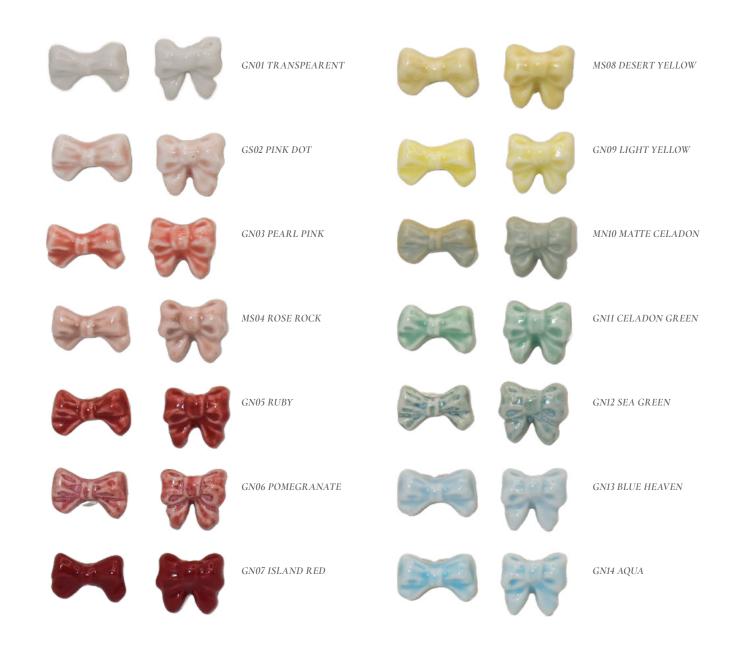

### Glaze on porcelain white clay Final effects depend on the base clay colour

GN SERIES Glossy glaze, final effect unlikely to change in different firing
 MN SERIES Matte glaze, final effect unlikely to change in different firing
 GS SERIES Glossy glaze, final effect is different on each pieces
 MS SERIES Matte glaze, final effect might change in different firing