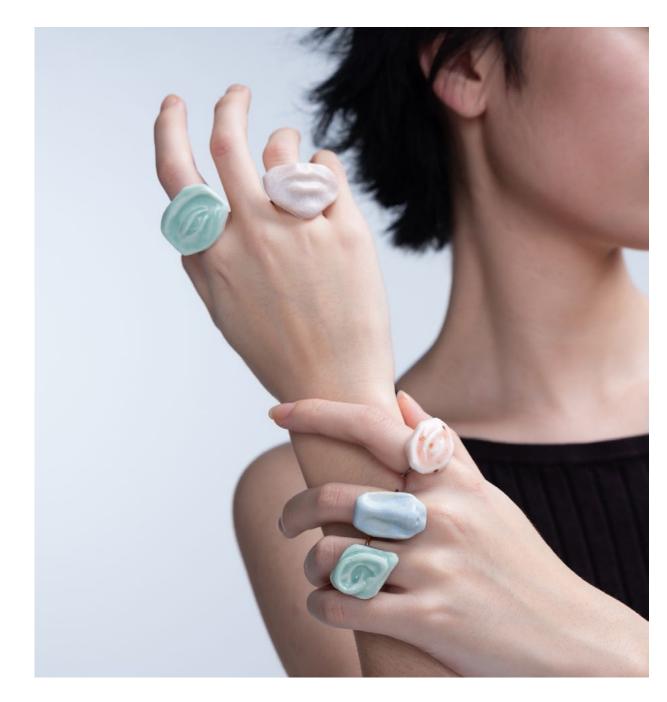

contact us for more infomation

Porcelain pendant, 925 silver pieces, rhodium-plated/gold-plated DEFAULT

copper block, resin glue MATERIALS

Box Package: £15 WHOLESALE Card Package £13 PRICE

The My Body Series Jewellery celebrates the sacredness of the human body and its life-creating power. This collection of wearable art is crafted to honour our physical forms as temples of creativity and existence. Each piece mirrors the contours and textures of human anatomy, serving as a reminder of our body's beauty and strength. This series promotes self-love and body positivity, encouraging wearers to connect deeply with their own physical essence. Embrace the unique story of your body with jewellery that is as distinct as you are.