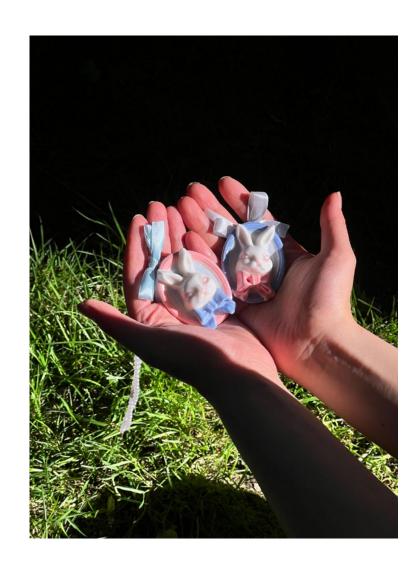

Grumpy Bunny is a unique character that captures the silent anger and frustration, especially among women whose feelings are frequently dismissed or minimised. In nature, when rabbits are angry, they point their ears forward—a subtle sign that's easy to neglect.

The Grumpy Bunny features this distinctive ear position, symbolising women's quiet expressions of anger that are typically ignored everyday. It is a metaphor of our silent struggles against being underestimated or ignored, offering a voice and visibility to those whose feelings are too often pushed aside.