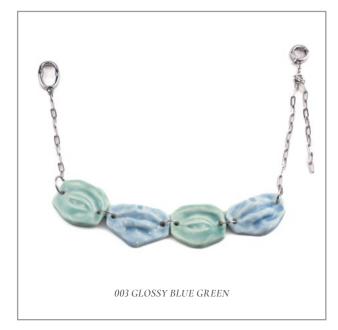

### Coloured Clay

Mix the colourful stain with porcelain white clay
The colour effects depends on the ratio

5%RED

2%RED

1%RED

3%BLUE

1%BLUE

1%GREEN

### Glaze on porcelain white clay Final effects depend on the base clay colour

GN SERIES Glossy glaze, final effect unlikely to change in different firing
 MN SERIES Matte glaze, final effect unlikely to change in different firing
 GS SERIES Glossy glaze, final effect is different on each pieces
 MS SERIES Matte glaze, final effect might change in different firing