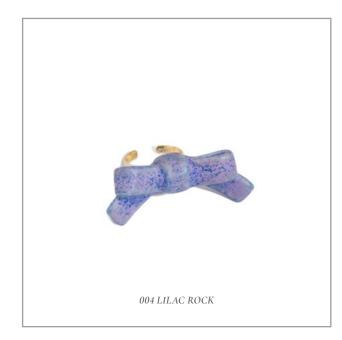

Bowtie Maniac The Bowtie Maniac Jewelry Series reimagines the classic bowtie as a symbol of elegance and whimsy in wearable art. This series features necklaces with delicate ceramic bowtie pendants, gracefully paired with lustrous pearls to enhance their sophisticated charm. Each piece is crafted to express playfulness while maintaining an air of refined grace, making them perfect for both casual and formal occasions.

### BOWTIE MANIAC MEDIUM RIBBON BOWTIE FRESHWATER PEARL NECKLACES

Recommend Retail Price: £8

BOWTIE MANIAC LARGE CERAMIC BOWTIE

ROUND FRESHWATER PEARL NECKLACE

Recommend Retail Price: £90

BOWTIE MANIAC LARGE CERAMIC BOWTIE GOLD PLATED BRASS RING