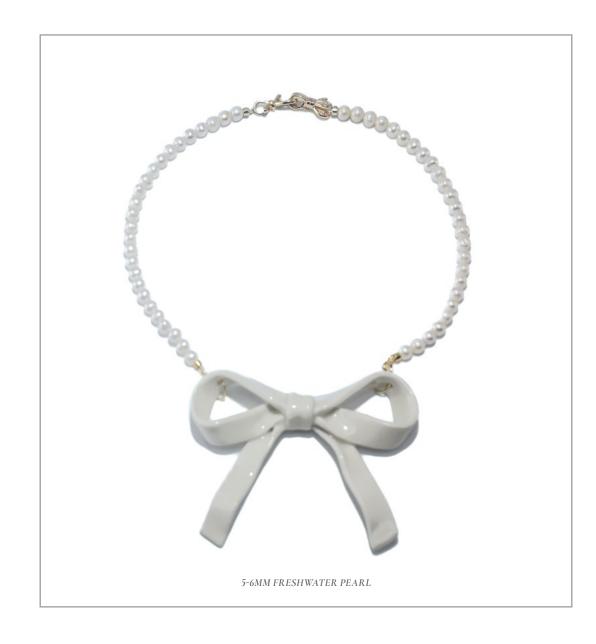

Recommend Retail Price: £58

BOWTIE MANIAC LARGE RIBBON BOWTIE ROUND FRESHWATER PEARL NECKLACES

Recommend Retail Price: £95

BOWTIE MANIAC SMALL RIBBON CERAMIC BOWTIE GOLD PLATED BRASS RING

Recommend Retail Price: £54

SIZE
One-size
Adjustable range
38.5-45cm

COLOUR Available to customise metal and bowtie colour, check

SCHEME appendix or contact us for more infomation

DEFAULT Porcelain pendant, 100% freshwater pearls, gold-plated/rhodium-

MATERIALS plated brass, 925 silver and steel joints

WHOLESALE 5-6mm Freshwater Pearl Chain: £42

PRICE

S: length 40.0cm M: length 42.5cm L: length 45.0cm

COLOUR SCHEME Available to customise metal and bowtie colour