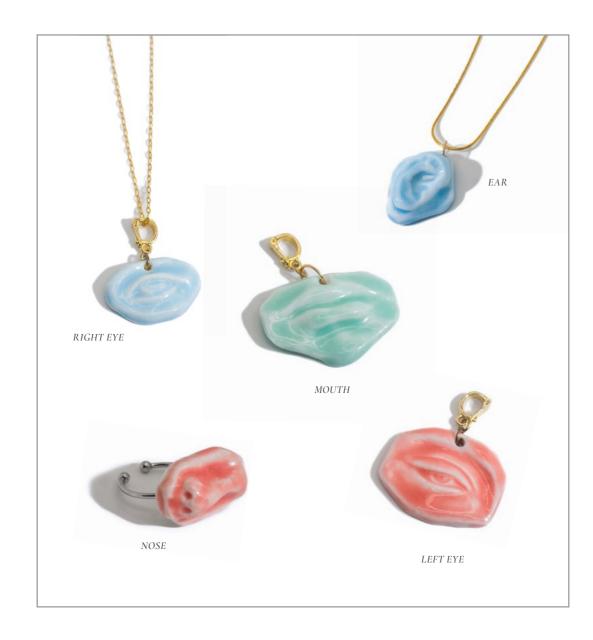

contact us for more infomation

Porcelain pendant, 925 silver pieces, rhodium-plated/gold-plated DEFAULT

copper block, resin glue MATERIALS

Box Package: £15 WHOLESALE Card Package £13 PRICE

The My Body Series Jewellery celebrates the sacredness of the human body and its life-creating power. This collection of wearable art is crafted to honour our physical forms as temples of creativity and existence. Each piece mirrors the contours and textures of human anatomy, serving as a reminder of our body's beauty and strength. This series promotes self-love and body positivity, encouraging wearers to connect deeply with their own physical essence. Embrace the unique story of your body with jewellery that is as distinct as you are.

Recommend Retail Price: £88

MY BODY EYE WITH LIP CHOKER NECKLACE

Recommend Retail Price: £70

 $\begin{tabular}{ll} MY\ BODY\ FREE\ CUSTOMISABLE\ PORCELAIN \\ IEWELLERY \end{tabular}$ 

Recommend Retail Price: £20-65 according to the material