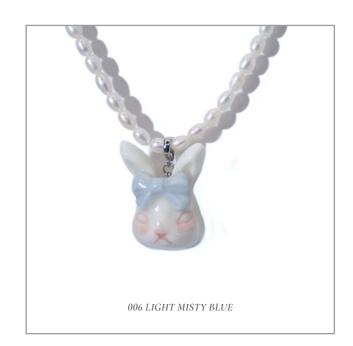

Grumpy Bunny is a unique character that captures the silent anger and frustration, especially among women whose feelings are frequently dismissed or minimised. In nature, when rabbits are angry, they point their ears forward—a subtle sign that's easy to neglect.

The Grumpy Bunny features this distinctive ear position, symbolising women's quiet expressions of anger that are typically ignored everyday. It is a metaphor of our silent struggles against being underestimated or ignored, offering a voice and visibility to those whose feelings are too often pushed aside.

GRUMPY BUNNY PORCELAIN PENDANT FRESHWATER PEARL NECKLACE

Recommend Retail Price: £85-88

GRUMPY BUNNY PORCELAIN CAT PENDANT BROOCH

Recommend Retail Price: £60-72

GRUMPY BUNNY PORCELAIN CAT 14K GOLD
PLATED BRASS RING