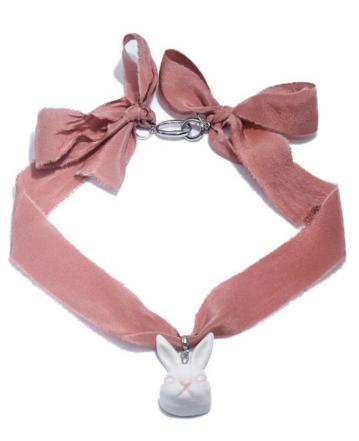

Recommend Retail Price: £55-58

GRUMPY BUNNY PORCELAIN PENDANT
SILK NECKLACE

Recommend Retail Price: £65-68

Grumpy Bunny Porcelain Pendant Freshwater Pearl Necklace

SIZE
One-size
Adjustable range
38.5-45cm

WHOLESALE
PRICE
With White(No Bowtie) Rabbit Pendant: £30
With Coloured Bowtie Rabbit Pendant: £32

Grumpy Bunny Porcelain Pendant Silk Necklace

PRICE

Grumpy Bunny Porcelain Cat 14K Gold Plated Brass Ring