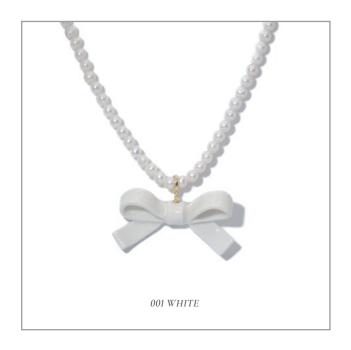

Bowtie Maniac The Bowtie Maniac Jewelry Series reimagines the classic bowtie as a symbol of elegance and whimsy in wearable art. This series features necklaces with delicate ceramic bowtie pendants, gracefully paired with lustrous pearls to enhance their sophisticated charm. Each piece is crafted to express playfulness while maintaining an air of refined grace, making them perfect for both casual and formal occasions.

### BOWTIE MANIAC MEDIUM RIBBON BOWTIE FRESHWATER PEARL NECKLACES

Recommend Retail Price: £8

BOWTIE MANIAC LARGE CERAMIC BOWTIE

ROUND FRESHWATER PEARL NECKLACE

Recommend Retail Price: £90

BOWTIE MANIAC LARGE CERAMIC BOWTIE GOLD PLATED BRASS RING

BOWTIE MANIAC MINI BOWTIE GOLD PLATED BRASS RING

Recommend Retail Price: £20

Bowtie Maniac Medium Ribbon Bowtie Freshwater Pearl Necklaces

SIZE One-size Adjustable range 38.5-45cm

Available to customise metal and bowtie colour, check COLOUR **SCHEME** 

appendix or contact us for more infomation

DEFAULT MATERIALS

Porcelain pendant, 100% freshwater pearls, gold-plated/ rhodium-plated brass, 925 silver and steel joints

WHOLESALE PRICE

A Bowtie Pendent With Round/Rice Freshwater Pearl Chain: £40