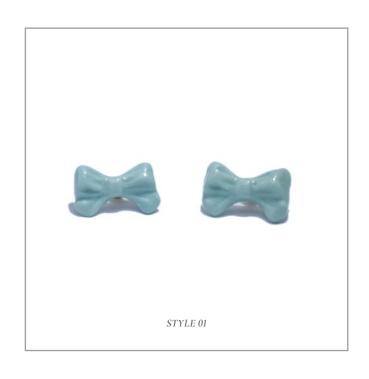

### BOWTIE MANIAC MEDIUM RIBBON BOWTIE FRESHWATER PEARL NECKLACES

Recommend Retail Price: £8

BOWTIE MANIAC LARGE CERAMIC BOWTIE

ROUND FRESHWATER PEARL NECKLACE

Recommend Retail Price: £90

BOWTIE MANIAC LARGE CERAMIC BOWTIE GOLD PLATED BRASS RING

Recommend Retail Price: £58

BOWTIE MANIAC LARGE RIBBON BOWTIE ROUND FRESHWATER PEARL NECKLACES

Recommend Retail Price: £95

BOWTIE MANIAC SMALL RIBBON CERAMIC BOWTIE GOLD PLATED BRASS RING

Recommend Retail Price: £54

BOWTIE MANIAC MINI BOWTIE GOLD PLATED BRASS RING

Recommend Retail Price: £20

Bowtie Maniac Medium Ribbon Bowtie Freshwater Pearl Necklaces

SIZE One-size Adjustable range 38.5-45cm

Available to customise metal and bowtie colour, check COLOUR **SCHEME** 