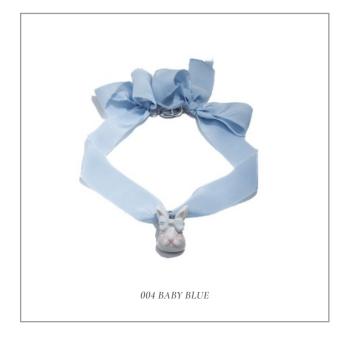

Grumpy Bunny is a unique character that captures the silent anger and frustration, especially among women whose feelings are frequently dismissed or minimised. In nature, when rabbits are angry, they point their ears forward—a subtle sign that's easy to neglect.

The Grumpy Bunny features this distinctive ear position, symbolising women's quiet expressions of anger that are typically ignored everyday. It is a metaphor of our silent struggles against being underestimated or ignored, offering a voice and visibility to those whose feelings are too often pushed aside.

GRUMPY BUNNY PORCELAIN PENDANT FRESHWATER PEARL NECKLACE

Recommend Retail Price: £85-88

GRUMPY BUNNY PORCELAIN CAT PENDANT BROOCH

Recommend Retail Price: £60-72

GRUMPY BUNNY PORCELAIN CAT 14K GOLD
PLATED BRASS RING

Recommend Retail Price: £55-58

GRUMPY BUNNY PORCELAIN PENDANT
SILK NECKLACE

Recommend Retail Price: £65-68

Grumpy Bunny Porcelain Pendant Freshwater Pearl Necklace

SIZE
One-size
Adjustable range
38.5-45cm

DEFAULT MATERIALS Porcelain pendant, 100% freshwater pearl necklace, rhodium-plated/gold-plated brass, steel and silver metal joints, resin glue

WHOLESALE PRICE With White(No Bowtie) Rabbit Pendant: £40 With Coloured Bowtie Rabbit Pendant: £42