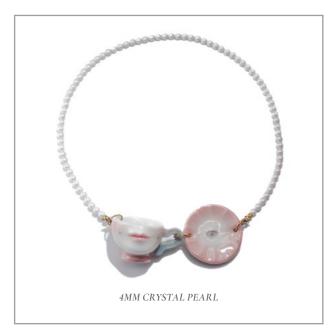

### THE CUP THEATER MINI PORCELAIN CUP & PLATE CRYSTAL PEARL NECKLACE

Recommend Retail Price: £98-128 according to the pearl materials

THE KISSING CUP MINI PLATE
SPINNING RING

Recommend Retail Price: £50

the cup/plate

DEFAULT MATERIALS Porcelain pendant, 100% freshwater pearl/crystal pearl/shell bead necklace, gold-plated/rhodium-plated brass, steel joints

WHOLESALE PRICE 5-6mm Freshwater Pearl Chain: £62 5mm Crystal Pearl Chain: £52 4mm Crystal Pearls Chain: £50 3mm Shell Bead Chain: £48