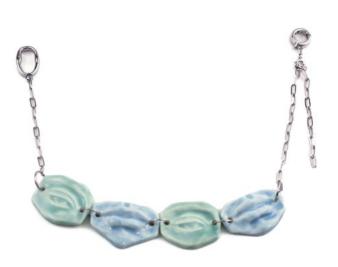

GRUMPY BUNNY PORCELAIN PENDANT FRESHWATER PEARL NECKLACE

Recommend Retail Price: £85-88

GRUMPY BUNNY PORCELAIN CAT PENDANT BROOCH

Recommend Retail Price: £60-72

GRUMPY BUNNY PORCELAIN CAT 14K GOLD
PLATED BRASS RING

Recommend Retail Price: £55-58

GRUMPY BUNNY PORCELAIN PENDANT
SILK NECKLACE

Recommend Retail Price: £65-68

Grumpy Bunny Porcelain Pendant Freshwater Pearl Necklace

SIZE
One-size
Adjustable range
38.5-45cm

DEFAULT MATERIALS Porcelain pendant, 100% freshwater pearl necklace, rhodium-plated/gold-plated brass, steel and silver metal joints, resin glue

WHOLESALE PRICE With White(No Bowtie) Rabbit Pendant: £40 With Coloured Bowtie Rabbit Pendant: £42