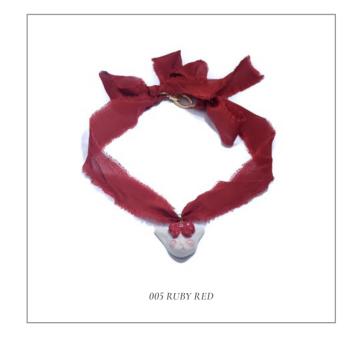

Grumpy Bunny is a unique character that captures the silent anger and frustration, especially among women whose feelings are frequently dismissed or minimised. In nature, when rabbits are angry, they point their ears forward—a subtle sign that's easy to neglect.

The Grumpy Bunny features this distinctive ear position, symbolising women's quiet expressions of anger that are typically ignored everyday. It is a metaphor of our silent struggles against being underestimated or ignored, offering a voice and visibility to those whose feelings are too often pushed aside.

GRUMPY BUNNY PORCELAIN PENDANT FRESHWATER PEARL NECKLACE

Recommend Retail Price: £85-88

GRUMPY BUNNY PORCELAIN CAT PENDANT BROOCH

Recommend Retail Price: £60-72

GRUMPY BUNNY PORCELAIN CAT 14K GOLD
PLATED BRASS RING