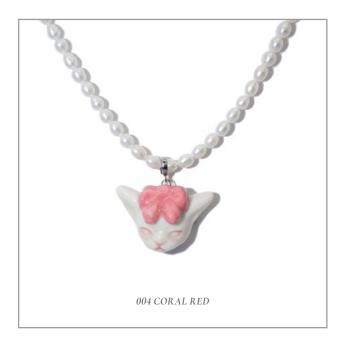

Grumpy Bunny is a unique character that captures the silent anger and frustration, especially among women whose feelings are frequently dismissed or minimised. In nature, when rabbits are angry, they point their ears forward—a subtle sign that's easy to neglect.

The Grumpy Bunny features this distinctive ear position, symbolising women's quiet expressions of anger that are typically ignored everyday. It is a metaphor of our silent struggles against being underestimated or ignored, offering a voice and visibility to those whose feelings are too often pushed aside.

GRUMPY BUNNY PORCELAIN PENDANT FRESHWATER PEARL NECKLACE

Recommend Retail Price: £85-88

GRUMPY BUNNY PORCELAIN CAT PENDANT BROOCH

Recommend Retail Price: £60-72

GRUMPY BUNNY PORCELAIN CAT 14K GOLD
PLATED BRASS RING

DEFAULT MATERIALS Porcelain pendant, 100% freshwater pearl necklace, rhodium-plated/gold-plated brass, steel and silver metal joints, resin glue

WHOLESALE PRICE With White(No Bowtie) Rabbit Pendant: £40 With Coloured Bowtie Rabbit Pendant: £42