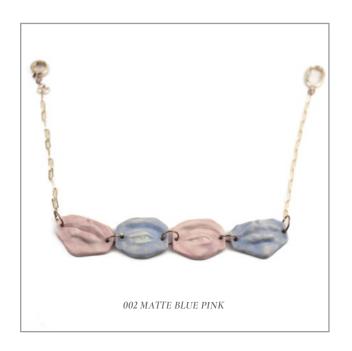

### Coloured Clay

Mix the colourful stain with porcelain white clay
The colour effects depends on the ratio

5%RED

2%RED

1%RED

3%BLUE

1%BLUE

1%GREEN

### Glaze on porcelain white clay Final effects depend on the base clay colour

GN SERIES Glossy glaze, final effect unlikely to change in different firing
 MN SERIES Matte glaze, final effect unlikely to change in different firing
 GS SERIES Glossy glaze, final effect is different on each pieces
 MS SERIES Matte glaze, final effect might change in different firing