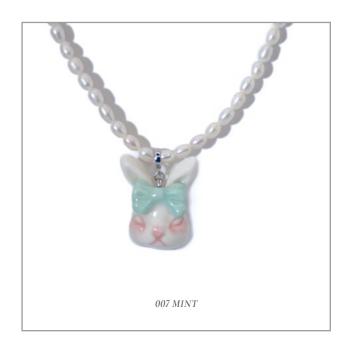

Grumpy Bunny is a unique character that captures the silent anger and frustration, especially among women whose feelings are frequently dismissed or minimised. In nature, when rabbits are angry, they point their ears forward—a subtle sign that's easy to neglect.

The Grumpy Bunny features this distinctive ear position, symbolising women's quiet expressions of anger that are typically ignored everyday. It is a metaphor of our silent struggles against being underestimated or ignored, offering a voice and visibility to those whose feelings are too often pushed aside.

GRUMPY BUNNY PORCELAIN PENDANT FRESHWATER PEARL NECKLACE

Recommend Retail Price: £85-88

GRUMPY BUNNY PORCELAIN CAT PENDANT BROOCH

Recommend Retail Price: £60-72

GRUMPY BUNNY PORCELAIN CAT 14K GOLD
PLATED BRASS RING

DEFAULT MATERIALS Porcelain pendant, 100% freshwater pearl necklace, rhodium-plated/gold-plated brass, steel and silver metal joints, resin glue

WHOLESALE PRICE With White(No Bowtie) Rabbit Pendant: £40 With Coloured Bowtie Rabbit Pendant: £42