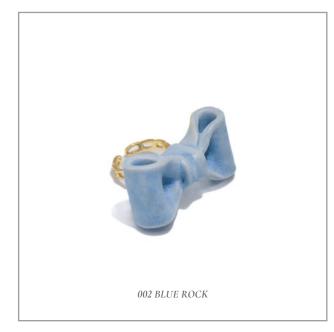

SIZE
One-size
Adjustable range
38.5-45cm

COLOUR Available to customise metal and bowtie colour, check

SCHEME appendix or contact us for more infomation

DEFAULT Porcelain pendant, 100% freshwater pearls, gold-plated/rhodium-

MATERIALS plated brass, 925 silver and steel joints

WHOLESALE 5-6mm Freshwater Pearl Chain: £42

PRICE

S: length 40.0cm M: length 42.5cm L: length 45.0cm

COLOUR SCHEME Available to customise metal and bowtie colour