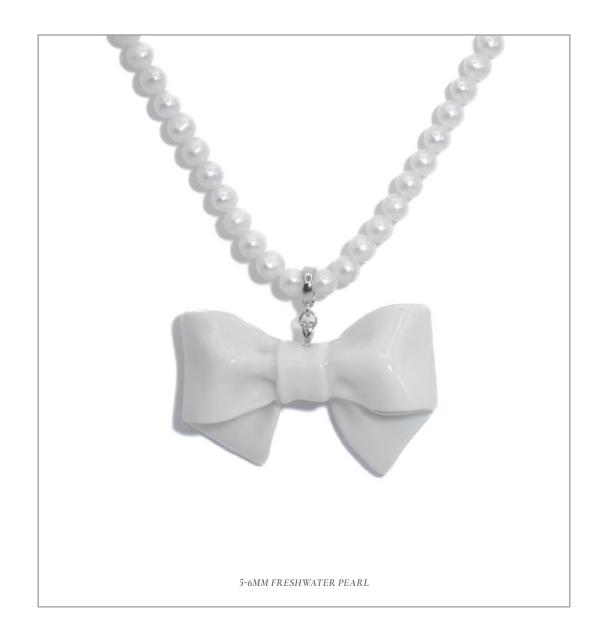

### BOWTIE MANIAC MEDIUM RIBBON BOWTIE FRESHWATER PEARL NECKLACES

Recommend Retail Price: £8

BOWTIE MANIAC LARGE CERAMIC BOWTIE

ROUND FRESHWATER PEARL NECKLACE

Recommend Retail Price: £90

BOWTIE MANIAC LARGE CERAMIC BOWTIE GOLD PLATED BRASS RING

Recommend Retail Price: £58

BOWTIE MANIAC LARGE RIBBON BOWTIE ROUND FRESHWATER PEARL NECKLACES

Recommend Retail Price: £95

BOWTIE MANIAC SMALL RIBBON CERAMIC BOWTIE GOLD PLATED BRASS RING

Recommend Retail Price: £54

BOWTIE MANIAC MINI BOWTIE GOLD PLATED BRASS RING

Recommend Retail Price: £20

Bowtie Maniac Medium Ribbon Bowtie Freshwater Pearl Necklaces

SIZE One-size Adjustable range 38.5-45cm

Available to customise metal and bowtie colour, check COLOUR **SCHEME** 

appendix or contact us for more infomation

DEFAULT MATERIALS

Porcelain pendant, 100% freshwater pearls, gold-plated/ rhodium-plated brass, 925 silver and steel joints

WHOLESALE PRICE

A Bowtie Pendent With Round/Rice Freshwater Pearl Chain: £40