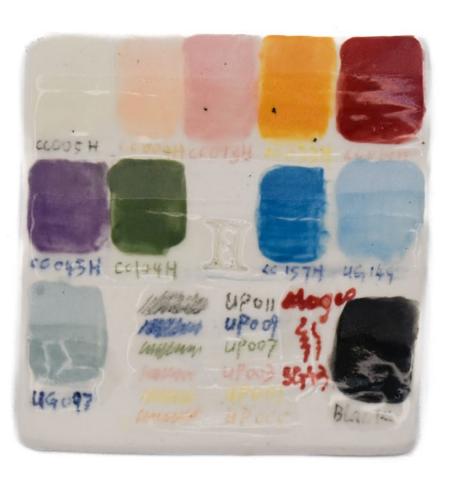

### Glaze on porcelain white clay Final effects depend on the base clay colour

GN SERIES Glossy glaze, final effect unlikely to change in different firing
 MN SERIES Matte glaze, final effect unlikely to change in different firing
 GS SERIES Glossy glaze, final effect is different on each pieces
 MS SERIES Matte glaze, final effect might change in different firing