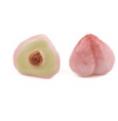

### PEACH IT NON-SYMMETRICAL PORCELAIN SILVER EARRINGS

Recommend Retail Price: £40

PEACH IT DOUBLE SIDED SILK NECKLACE

Recommend Retail Price: £6

Peach It Double Sided Pendent Freshwater Pearl Necklace Choker

SIZE
One-size
Adjustable range
35-60cm

Peach It Non-Symmetrical Porcelain Silver Earrings

SIZE One-size

DEFAULT MATERIALS Porcelain pendant, 925 silver pieces, rhodium-plated/gold-plated copper block, resin glue

WHOLESALE PRICE Leaf peach: £20 Just Peach £18