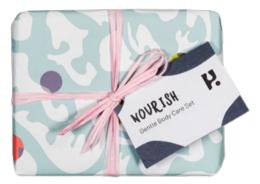

### **NOURISH BOX**

Gentle body care gift set; Rich Body Butter, 80g Herbal Garden Soap, 80g Night Watch Soap, Vanilla Lip Balm. Lovingly wrapped in our bespoke gift paper and raffia ribbon. £12.00

Above: Gift set contents Right: Wrapping paper detail