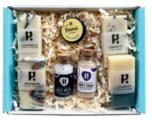

# GIFT SETS

Our curated Gift Sets offer the perfect way to gift self-care. Filled with OCH best-selling natural skincare, they invite your customers to share the joy of relaxation and well-being with their loved ones.

SOOTHE BOX 4 x Guest Soaps, Soothe Hand Balm and a Lip Balm £10.00

RICH BOX 4 x Guest Soaps, Rich Body Butter and a Lip Balm £11.50

SOAK-IN BOX 4 x Guest Soaps, 2 x Mini Bath Salts and a Lip Balm £11.00

MRU BOX 4 x Guest Soaps, MRU... Soy Wax Candle and a Lip Balm £14.10

ESSENTIAL VEGAN BOX 4 x 80g soaps, 2in1 Shampoo Bar, Body Butter, Deo Tube, Lip Balm *f*24,50