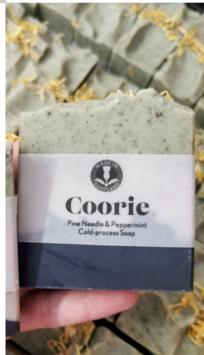

### WOODLAND Pine Needle + Frankincense One whiff will take you into forest. Charcoal and clays help clean pores and maintain radiant skin.

NIGHT WATCH Frankincense + Rosewood Charcoal makes this musky soap amazing for sensitive skin. Perfect as a face and body soap.