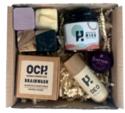

### **NOURISH BOX**

Gentle body care gift set; Rich Body Butter, 80g Herbal Garden Soap, 80g Night Watch Soap, Vanilla Lip Balm. Lovingly wrapped in our bespoke gift paper and raffia ribbon. £12.00

Above: Gift set contents Right: Wrapping paper detail