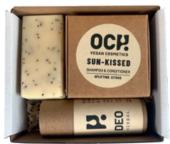

### **THRIVE BOX**

No-waste toiletry essentials; Sun-kissed Shampoo Bar, Deodorant, 80g Sunshine Soap. Beautifully wrapped with the OCH tea towel used as fabric wrap - because **Selfcare isn't selfish!** *f15.00* 