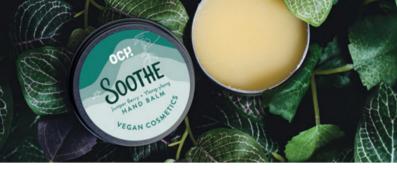

# Our best-selling hand balm is made with rich mango butter, shea butter, and jojoba oil, which can reach the deeper layers of the skin. Perfect for daily use or as an intensive overnight treatment. $\pm 3.60 / 60 ml$

SOOTHE

ΗΔΝΟ ΒΔΙ Μ

RICH BODY BUTTER Whipped oils of mango, shea, coconut and jojoba with lavender and ylang-ylang. £5.40 / 100ml