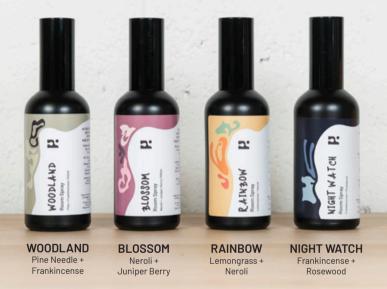

### WOODLAND Pine Needle + Frankincense One whiff will take you into forest. Charcoal and clays help clean pores and maintain radiant skin.

NIGHT WATCH Frankincense + Rosewood Charcoal makes this musky soap amazing for sensitive skin. Perfect as a face and body soap.

### RAINBOW Lemongrass + Neroli The perfect splash of colour for every bathroom. Our #1 bestseller.

CLARITY Lemongrass + Rosemary A light, citrus and herbal scent. Very moisturising and gentle making your skin soft and supple.

### **ROOM SPRAYS**

Invigorate your home with these curated room sprays. Made with essential oils, they are inspired by some of our best-selling soaps.  $\pm4.50/$  100ml

### NIGHT WATCH

Forest bathing with Fir needle, Frankincense and Rosewood blend of Essential oils. Also contains black lava salt.