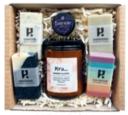

### **THRIVE BOX**

No-waste toiletry essentials; Sun-kissed Shampoo Bar, Deodorant, 80g Sunshine Soap. Beautifully wrapped with the OCH tea towel used as fabric wrap - because **Selfcare isn't selfish!** *f15.00* 

Above: Gift set contents Right: Tea towel detail