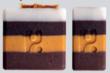

### GROUNDING Patchouli + Sandalwood

Clays and charcoal give it its beautiful design and make it a great facial cleanser.

CASSIA Cinnamon + Sweet Orange Spicy and rich scent. Antibacterial cinnamon works great for problematic skin.

### WOODLAND Pine Needle + Frankincense One whiff will take you into forest. Charcoal and clays help clean pores and maintain radiant skin.

NIGHT WATCH Frankincense + Rosewood Charcoal makes this musky soap amazing for sensitive skin. Perfect as a face and body soap.