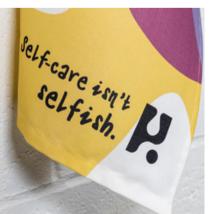

### **THRIVE BOX**

No-waste toiletry essentials; Sun-kissed Shampoo Bar, Deodorant, 80g Sunshine Soap. Beautifully wrapped with the OCH tea towel used as fabric wrap - because **Selfcare isn't selfish!** *f15.00* 

Above: Gift set contents Right: Tea towel detail