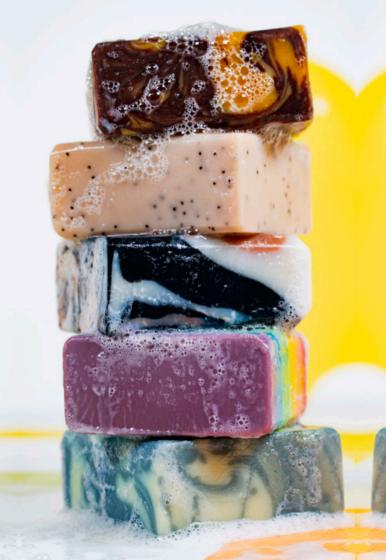

# COLD-PROCESS SOAP

Our handcrafted face and body soaps are the stars of the show. We use skin-nourishing olive, coconut, shea and castor oils making them super gentle and moisturising - perfect for sensitive skin! The lather is luxurious and bubbly.

Cold-process is the most traditional form of soap-making. The saponification process occurs within the first 48 hours, after which the soap is cut and cured for four weeks.

Each of our soaps scents have been carefully made using combinations of natural essential oils, designed to transport you somewhere magical.