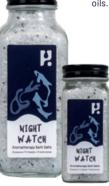

### NIGHT WATCH

Forest bathing with Fir needle, Frankincense and Rosewood blend of Essential oils. Also contains black lava salt.