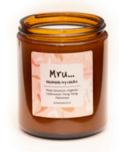

### SOY CANDLE

Rose Geranium, Cedarwood, Ylang-ylang + Palmarosa

All-natural candle, crafted with essential oils and soy wax. Sweet, floral & earthy

£7.00 / 220g