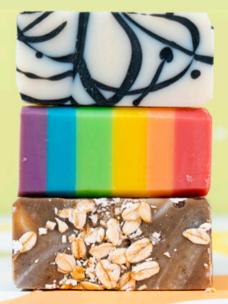

# COLD-PROCESS SOAP

Our handcrafted face and body soaps are the stars of the show. We use skin-nourishing olive, coconut, shea and castor oils making them super gentle and moisturising - perfect for sensitive skin! The lather is luxurious and bubbly.

Cold-process is the most traditional form of soap-making. The saponification process occurs within the first 48 hours, after which the soap is cut and cured for four weeks.

Each of our soaps scents have been carefully made using combinations of natural essential oils, designed to transport you somewhere magical.

LARGE SOAPS £4.00 / 160g\*

**MEDIUM SOAPS** £2.10 / 80g

**GUEST SOAPS** £1.15 / 40g

\*All listed prices excl. VAT