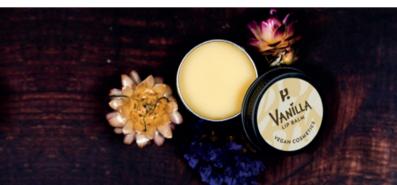

### LIP BALMS

Our nourishing lip balms are made with cocoa butter, shea butter, grapeseed oil, and jojoba oil for soft, hydrated lips. Available in six scents: Vanilla, Raspberry, Blackberry, Cherry, Banana, and Coconut. £1.75 / 10ml