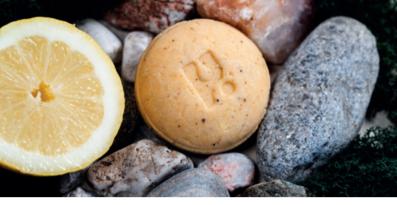

# COLD-PROCESS SOAP

Our handcrafted face and body soaps are the stars of the show. We use skin-nourishing olive, coconut, shea and castor oils making them super gentle and moisturising - perfect for sensitive skin! The lather is luxurious and bubbly.

Cold-process is the most traditional form of soap-making. The saponification process occurs within the first 48 hours, after which the soap is cut and cured for four weeks.

Each of our soaps scents have been carefully made using combinations of natural essential oils, designed to transport you somewhere magical.