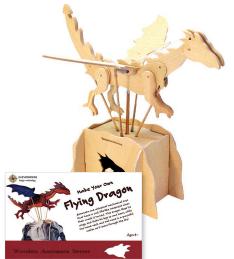

# **WOODEN AUTOMATA**

FLYING DRAGON
718122199914 · £25.00 INC. VAT
APPROX. 420 X 370 X 370 X MA ASSEMBLED

PTERANODON

4710409067684 · £16.99 INC. VAT

APPROX. 300 X 400 X 260 MM ASSEMBLED

GMSTA-26315

689076869065 · £16.99 INC. VAT APPROX. 300 X 290 X 140 MM ASSEMBLED GMSTA-26317

| QTY | WOODEN AUTOMATA           | STOCK CODE  | EAN           | RRP<br>(INC. VAT) | RRP<br>(EX. VAT) | COST<br>(EX. VAT) | PACKAGING<br>H X W X D (MM) |
|-----|---------------------------|-------------|---------------|-------------------|------------------|-------------------|-----------------------------|
|     | Cow Jumping Over the Moon | GMSTA-27672 | 4710409070028 | £16.99            | £14.16           | £7.08             | 165 X 260 X 55              |
|     | Flying Dragon             | GMSTA-26318 | 718122199914  | £25.00            | £20.83           | £10.42            | 165 X 260 X 55              |
|     | Flying Pig                | GMSTA-26316 | 689076868969  | £16.99            | £14.16           | £7.08             | 165 X 260 X 55              |
|     | Flying Unicorn            | GMSTA-26571 | 615872472918  | £16.99            | £14.16           | £7.08             | 165 X 260 X 55              |
|     | Jumping Horse             | GMSTA-26317 | 689076869065  | £16.99            | £14.16           | £7.08             | 165 X 260 X 55              |
|     | Pteranodon                | GMSTA-26315 | 4710409067684 | £16.99            | £14.16           | £7.08             | 165 X 260 X 55              |
|     | Running Dog               | GMSTA-27443 | 718122199815  | £16.99            | £14.16           | £7.08             | 165 X 260 X 55              |