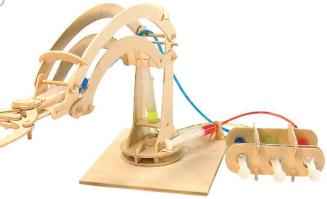

#### HYDRAULIC MACHINES 7

These beautifully crafted, fun-to-assemble hydraulic machines will challenge budding engineers of all ages.

4-in-1 Hydraulic Machines Multipack, Hydrapult, Hydraulic Gearbot, Hydraulic Robotic Arm