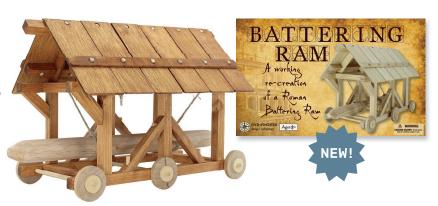

# **ANCIENT SIEGE ENGINES**

Drawn from authentic images from the past these working kits – a Ballista, Catapult, Onager, the legendary Trojan Horse from the siege of Troy and the newest addition, a Battering Ram – capture the ways in which Ancient Greeks and Romans laid siege to towns and castles during the ancient Macedonian and Roman times.

#### **BATTERING RAM**

**644216855605** • **£30.00 INC. VAT** APPROX. 190 X 300 MM ASSEMBLED **GMSTA-32044** 

- Originally invented by the ancient Assyrians around 900 years BCE, the Battering Ram was widely used by the Greeks and Romans during sieges from Ancient to Medieval Times.
- Strike fear into the heart of entire villages with a swinging log in a moving house!