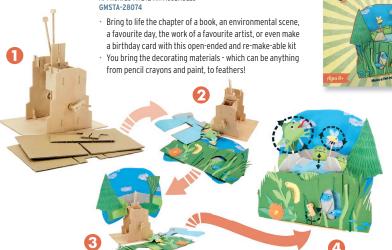

## YOUTOPIA.....8

Re-make-able machine to build and decorate for Makers and DIY enthusiasts.

Illustrate a book, make a birthday card, bring art to life

For ages 8 and up · Easy to make in about an hour · All pieces pre-cut and ready to go Natural untreated wood from sustainable forests · Parts are pegged for extra strength

# YOUTOPIA

615872472833 • £20.00 INC. VAT APPROX. 254 X 242 MM ASSEMBLED

- Make a cool machine
- Design your own diorama
- 8 Add your art to the machine
- 4 Turn the handle and your custom design comes to life!

Re-make-able for endless possibilities!