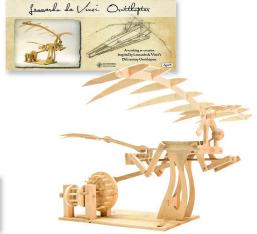

#### DA VINCI ORNITHOPTER

4710409067929 · £35.00 INC. VAT APPROX. 500 X 350 X 300 MM ASSEMBLED GMSTA-25615

· Combines his flying machine with one of his best bevel gear designs to create a model with flapping wings and a pilot with moving legs and arms