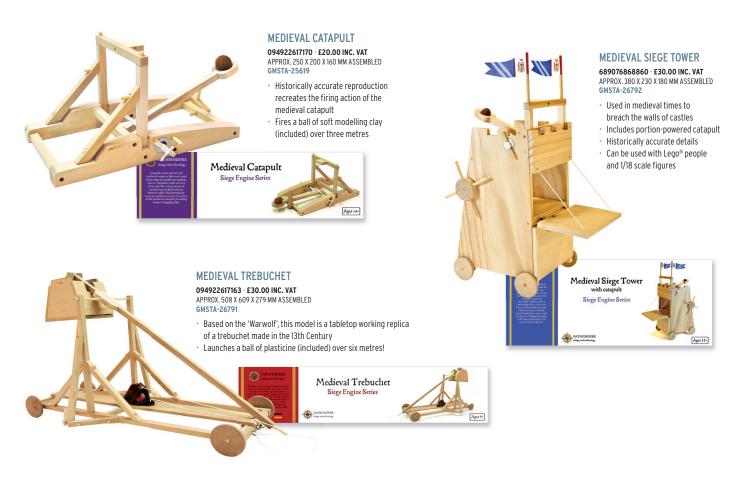

# **MEDIEVAL SIEGE ENGINES**

| QTY | MEDIEVAL SIEGE ENGINES | STOCK CODE  | EAN          | RRP<br>(INC. VAT) | RRP<br>(EX. VAT) | COST<br>(EX. VAT) | PACKAGING<br>H X W X D (MM) |
|-----|------------------------|-------------|--------------|-------------------|------------------|-------------------|-----------------------------|
|     | Medieval Catapult      | GMSTA-25619 | 094922617170 | £20.00            | £16.67           | £8.33             | 95 X 325 X 55               |
|     | Medieval Siege Tower   | GMSTA-26792 | 689076868860 | £30.00            | £25.00           | £12.50            | 165 X 390 X 55              |
|     | Medieval Trebuchet     | GMSTA-26791 | 094922617163 | £30.00            | £25.00           | £12.50            | 115 X 516 X 70              |