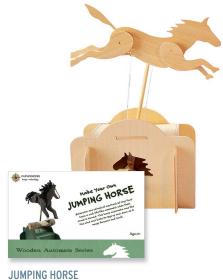

| QTY | WOODEN AUTOMATA           | STOCK CODE  | EAN           | RRP<br>(INC. VAT) | RRP<br>(EX. VAT) | COST<br>(EX. VAT) | PACKAGING<br>H X W X D (MM) |
|-----|---------------------------|-------------|---------------|-------------------|------------------|-------------------|-----------------------------|
|     | Cow Jumping Over the Moon | GMSTA-27672 | 4710409070028 | £16.99            | £14.16           | £7.08             | 165 X 260 X 55              |
|     | Flying Dragon             | GMSTA-26318 | 718122199914  | £25.00            | £20.83           | £10.42            | 165 X 260 X 55              |
|     | Flying Pig                | GMSTA-26316 | 689076868969  | £16.99            | £14.16           | £7.08             | 165 X 260 X 55              |
|     | Flying Unicorn            | GMSTA-26571 | 615872472918  | £16.99            | £14.16           | £7.08             | 165 X 260 X 55              |
|     | Jumping Horse             | GMSTA-26317 | 689076869065  | £16.99            | £14.16           | £7.08             | 165 X 260 X 55              |
|     | Pteranodon                | GMSTA-26315 | 4710409067684 | £16.99            | £14.16           | £7.08             | 165 X 260 X 55              |
|     | Running Dog               | GMSTA-27443 | 718122199815  | £16.99            | £14.16           | £7.08             | 165 X 260 X 55              |