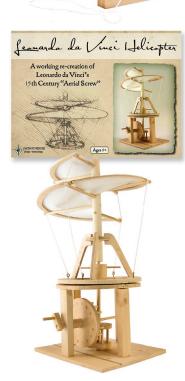

#### DA VINCI HELICOPTER

**718122199518** • **£25.00 INC. VAT** APPROX. 380 X 230 X 200 MM ASSEMBLED GMSTA-25616

· Working re-creation of one of his most iconic drawings, the 15th century "Aerial Screw"