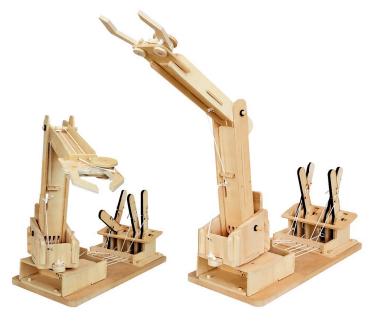

#### MEGABUILDER CRANE 8

Real working model to build and operate.

Technical construction project

# **MEGABUILDER CRANE**

#### **MEGABUILDER CRANE**

**4710409070011 · £30.00 INC. VAT**EACH MODEL APPROX. 600 X 450 MM ASSEMBLED
GMSTA-28956

 Practice and become an expert operator and spend hours of fun with this highly manoeuvrable model