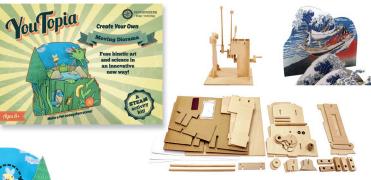

## YOUTOPIA.....8

Re-make-able machine to build and decorate for Makers and DIY enthusiasts.

Illustrate a book, make a birthday card, bring art to life

For ages 8 and up · Easy to make in about an hour · All pieces pre-cut and ready to go Natural untreated wood from sustainable forests · Parts are pegged for extra strength

# YOUTOPIA

615872472833 • £20.00 INC. VAT APPROX. 254 X 242 MM ASSEMBLED

- Make a cool machine
- Design your own diorama
- 8 Add your art to the machine
- 4 Turn the handle and your custom design comes to life!

Re-make-able for endless possibilities!