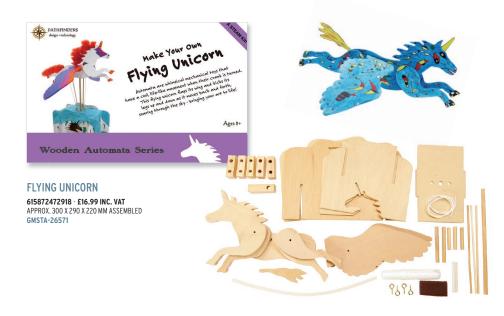

# **WOODEN AUTOMATA**

FLYING DRAGON
718122199914 · £25.00 INC. VAT
APPROX. 420 X 370 X 370 X MA ASSEMBLED

PTERANODON

4710409067684 · £16.99 INC. VAT

APPROX. 300 X 400 X 260 MM ASSEMBLED

GMSTA-26315

689076869065 · £16.99 INC. VAT APPROX. 300 X 290 X 140 MM ASSEMBLED GMSTA-26317

| QTY | WOODEN AUTOMATA           | STOCK CODE  | EAN           | RRP<br>(INC. VAT) | RRP<br>(EX. VAT) | COST<br>(EX. VAT) | PACKAGING<br>H X W X D (MM) |
|-----|---------------------------|-------------|---------------|-------------------|------------------|-------------------|-----------------------------|
|     | Cow Jumping Over the Moon | GMSTA-27672 | 4710409070028 | £16.99            | £14.16           | £7.08             | 165 X 260 X 55              |
|     | Flying Dragon             | GMSTA-26318 | 718122199914  | £25.00            | £20.83           | £10.42            | 165 X 260 X 55              |
|     | Flying Pig                | GMSTA-26316 | 689076868969  | £16.99            | £14.16           | £7.08             | 165 X 260 X 55              |
|     | Flying Unicorn            | GMSTA-26571 | 615872472918  | £16.99            | £14.16           | £7.08             | 165 X 260 X 55              |
|     | Jumping Horse             | GMSTA-26317 | 689076869065  | £16.99            | £14.16           | £7.08             | 165 X 260 X 55              |
|     | Pteranodon                | GMSTA-26315 | 4710409067684 | £16.99            | £14.16           | £7.08             | 165 X 260 X 55              |
|     | Running Dog               | GMSTA-27443 | 718122199815  | £16.99            | £14.16           | £7.08             | 165 X 260 X 55              |