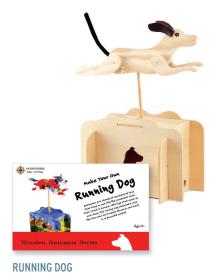

# WOODEN AUTOMATA......6

Mechanical toys to create and decorate.

Cow Jumping Over the Moon, Flying Dragon, Flying Pig, Flying Unicorn, Jumping Horse, Pteranodon, Running Dog

| QTY | WOODEN AUTOMATA           | STOCK CODE  | EAN           | RRP<br>(INC. VAT) | RRP<br>(EX. VAT) | COST<br>(EX. VAT) | PACKAGING<br>H X W X D (MM) |
|-----|---------------------------|-------------|---------------|-------------------|------------------|-------------------|-----------------------------|
|     | Cow Jumping Over the Moon | GMSTA-27672 | 4710409070028 | £16.99            | £14.16           | £7.08             | 165 X 260 X 55              |
|     | Flying Dragon             | GMSTA-26318 | 718122199914  | £25.00            | £20.83           | £10.42            | 165 X 260 X 55              |
|     | Flying Pig                | GMSTA-26316 | 689076868969  | £16.99            | £14.16           | £7.08             | 165 X 260 X 55              |
|     | Flying Unicorn            | GMSTA-26571 | 615872472918  | £16.99            | £14.16           | £7.08             | 165 X 260 X 55              |
|     | Jumping Horse             | GMSTA-26317 | 689076869065  | £16.99            | £14.16           | £7.08             | 165 X 260 X 55              |
|     | Pteranodon                | GMSTA-26315 | 4710409067684 | £16.99            | £14.16           | £7.08             | 165 X 260 X 55              |
|     | Running Dog               | GMSTA-27443 | 718122199815  | £16.99            | £14.16           | £7.08             | 165 X 260 X 55              |