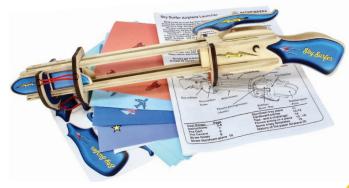

#### SKY SURFER AIRPLANE LAUNCHER.........8

A DIY STEM kit to launch you into the world of light! Explore the ways that material, wing design, launch angle and force, affect the flight of planes

# SKY SURFER AIRPLANE LAUNCHER

#### SKY SURFER AIRPLANE LAUNCHER

644216855308 · £25.00 INC. VAT APPROX. 410 MM ASSEMBLED GMSTA-31672

- · A DIY STEM kit to launch you into the world of flight!
- The first elastic-powered airplane launcher kit allowing kids of all ages to design, make and scientifically test their designs. Explore the ways that material, wing design, launch angle, and force, affect the flight of planes!

- Easy to make in about 30 minutes but not too easy, life needs challenges!
- · Adjustable thruster will launch planes from 10 to over 50 feet or more!
- · Comprehensive 20 page booklet with plane designs, ideas, paper and card stock.