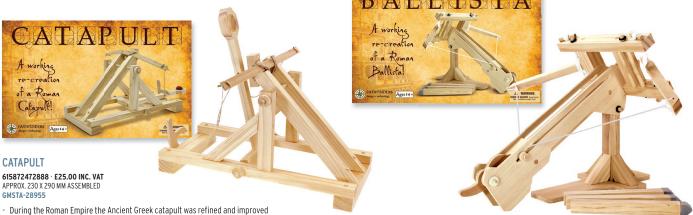

# **ANCIENT SIEGE ENGINES**

Drawn from authentic images from the past these working kits – a Ballista, Catapult, Onager, the legendary Trojan Horse from the siege of Troy and the newest addition, a Battering Ram – capture the ways in which Ancient Greeks and Romans laid siege to towns and castles during the ancient Macedonian and Roman times.

#### BALLISTA

615872472864 • £25.00 INC. VAT APPROX. 180 X 270 MM ASSEMBLED GMSTA-28953

- The Ballista helped the Roman Empire take on and conquer countries all over Europe!
- This torsion powered version can fire the small wooden projectiles included over 15 feet!

- and this model represents a smaller version of a common catapult style of the time
- It can fire the small clay balls (included) and other soft projectiles over 15 feet!