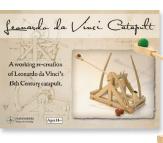

#### DA VINCI CATAPULT

718122200016 · £25.00 INC. VAT APPROX. 420 X 420 X 135 MM ASSEMBLED GMSTA-25614

- · Creative Top Toy Award 2013
- · Scale model based on Da Vinci designs from the 16th century Codex Atlanticus
- · Amazingly powerful can fire a soft clay ball (included) over four metres