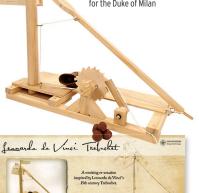

#### DA VINCI TREBUCHET

615872472826 · £30.00 INC. VAT APPROX. 620 X 320 X 200 MM ASSEMBLED GMSTA-25618

- Creative Product Award 2014
- · Leonardo's take on the most powerful siege weapon of its time
- Working scale model of a 15th century design for the Duke of Milan