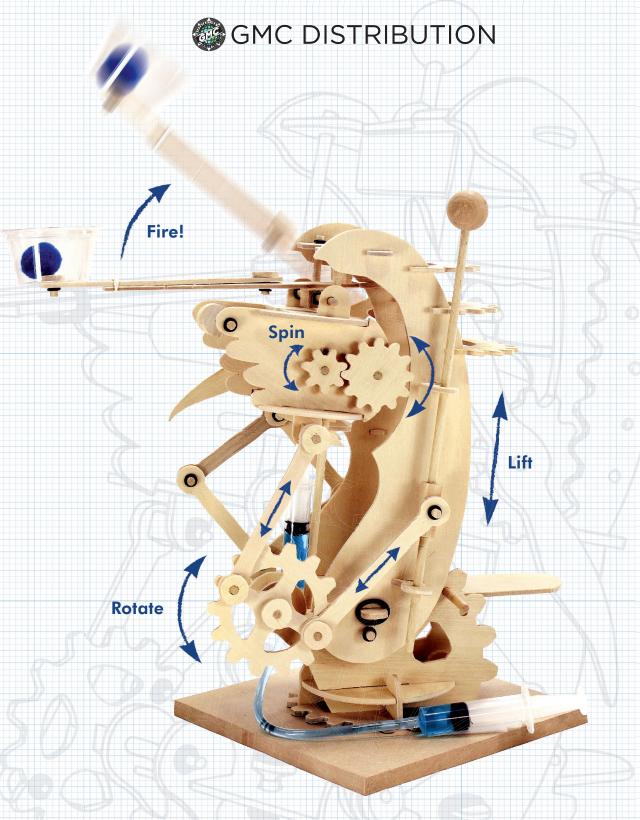

#### DA VINCI CATAPULT

718122200016 · £25.00 INC. VAT APPROX. 420 X 420 X 135 MM ASSEMBLED GMSTA-25614

- · Creative Top Toy Award 2013
- · Scale model based on Da Vinci designs from the 16th century Codex Atlanticus
- · Amazingly powerful can fire a soft clay ball (included) over four metres

- and this model represents a smaller version of a common catapult style of the time
- It can fire the small clay balls (included) and other soft projectiles over 15 feet!