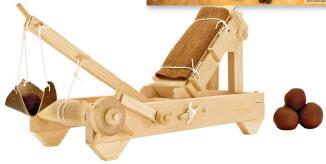

# **ANCIENT SIEGE ENGINES**

Drawn from authentic images from the past these working kits – a Ballista, Catapult, Onager, the legendary Trojan Horse from the siege of Troy and the newest addition, a Battering Ram – capture the ways in which Ancient Greeks and Romans laid siege to towns and castles during the ancient Macedonian and Roman times.

#### BALLISTA

615872472864 • £25.00 INC. VAT APPROX. 180 X 270 MM ASSEMBLED GMSTA-28953

- The Ballista helped the Roman Empire take on and conquer countries all over Europe!
- This torsion powered version can fire the small wooden projectiles included over 15 feet!