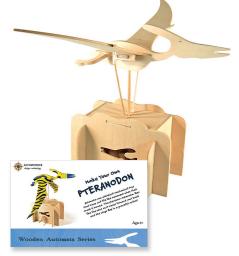

# **WOODEN AUTOMATA**

FLYING DRAGON
718122199914 · £25.00 INC. VAT
APPROX. 420 X 370 X 370 X MA ASSEMBLED

PTERANODON

4710409067684 · £16.99 INC. VAT

APPROX. 300 X 400 X 260 MM ASSEMBLED

GMSTA-26315

689076869065 · £16.99 INC. VAT APPROX. 300 X 290 X 140 MM ASSEMBLED GMSTA-26317

| QTY | WOODEN AUTOMATA           | STOCK CODE  | EAN           | RRP<br>(INC. VAT) | RRP<br>(EX. VAT) | COST<br>(EX. VAT) | PACKAGING<br>H X W X D (MM) |
|-----|---------------------------|-------------|---------------|-------------------|------------------|-------------------|-----------------------------|
|     | Cow Jumping Over the Moon | GMSTA-27672 | 4710409070028 | £16.99            | £14.16           | £7.08             | 165 X 260 X 55              |
|     | Flying Dragon             | GMSTA-26318 | 718122199914  | £25.00            | £20.83           | £10.42            | 165 X 260 X 55              |
|     | Flying Pig                | GMSTA-26316 | 689076868969  | £16.99            | £14.16           | £7.08             | 165 X 260 X 55              |
|     | Flying Unicorn            | GMSTA-26571 | 615872472918  | £16.99            | £14.16           | £7.08             | 165 X 260 X 55              |
|     | Jumping Horse             | GMSTA-26317 | 689076869065  | £16.99            | £14.16           | £7.08             | 165 X 260 X 55              |
|     | Pteranodon                | GMSTA-26315 | 4710409067684 | £16.99            | £14.16           | £7.08             | 165 X 260 X 55              |
|     | Running Dog               | GMSTA-27443 | 718122199815  | £16.99            | £14.16           | £7.08             | 165 X 260 X 55              |