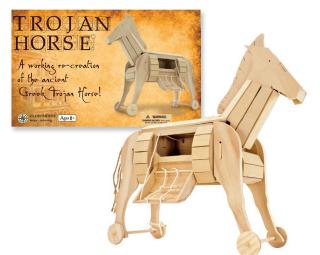

# **ANCIENT SIEGE ENGINES**

Drawn from authentic images from the past these working kits – a Ballista, Catapult, Onager, the legendary Trojan Horse from the siege of Troy and the newest addition, a Battering Ram – capture the ways in which Ancient Greeks and Romans laid siege to towns and castles during the ancient Macedonian and Roman times.

#### **TROJAN HORSE**

615872472871 • £30.00 INC. VAT APPROX. 310 X 300 MM ASSEMBLED GMSTA-28954

 Based on drawings and written records, this Trojan Horse model re-creates one of the most epic of tales of ancient Greece