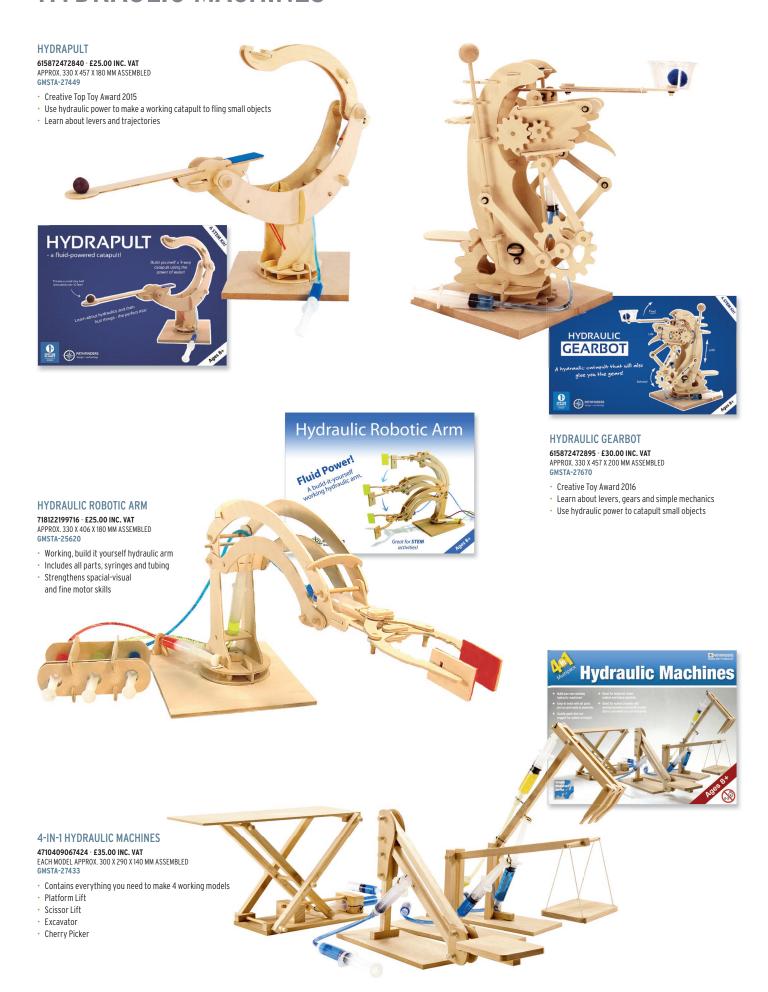

#### HYDRAULIC MACHINES 7

These beautifully crafted, fun-to-assemble hydraulic machines will challenge budding engineers of all ages.

4-in-1 Hydraulic Machines Multipack, Hydrapult, Hydraulic Gearbot, Hydraulic Robotic Arm

# **HYDRAULIC MACHINES**

# **ORDER FORM**

QTY HYDRAULIC MACHINES

COST

RRP

RRP

PACKAGING

| 411 | III DRAGEIG MAGIINES            | 310011 0002 | EAR           | (INC. VAT)        | (EX. VAT)        | (EX. VAT)         | HXWXD(MM)                   |
|-----|---------------------------------|-------------|---------------|-------------------|------------------|-------------------|-----------------------------|
|     | 4-in-1 Hydraulic Machines       | GMSTA-27433 | 4710409067424 | £35.00            | £29.16           | £14.58            | 250 X 320 X 70              |
|     | Hydrapult                       | GMSTA-27449 | 615872472840  | £25.00            | £20.83           | £10.42            | 190 X 255 X 55              |
|     | Hydraulic Gearbot               | GMSTA-27670 | 615872472895  | £30.00            | £25.00           | £12.50            | 208 X 330 X 55              |
|     | Hydraulic Robotic Arm           | GMSTA-25620 | 718122199716  | £25.00            | £20.83           | £10.42            | 190 X 255 X 55              |
|     |                                 |             |               |                   |                  |                   |                             |
| QTY | SKY SURFER<br>AIRPLANE LAUNCHER | STOCK CODE  | EAN           | RRP<br>(INC. VAT) | RRP<br>(EX. VAT) | COST<br>(EX. VAT) | PACKAGING<br>H X W X D (MM) |
|     | Sky Surfer Airplane Launcher    | GMSTA-31672 | 644216855308  | £25.00            | £20.83           | £10.42            | 180 x 350 x 55              |
|     |                                 |             |               |                   |                  |                   |                             |
| QTY | MEGABUILDER CRANE               | STOCK CODE  | EAN           | RRP<br>(INC. VAT) | RRP<br>(EX. VAT) | COST<br>(EX. VAT) | PACKAGING<br>H X W X D (MM) |
|     | MegaBuilder Crane               | GMSTA-28956 | 4710409070011 | £30.00            | £25.00           | £12.50            | 236 X 343 X 55              |
|     |                                 |             |               |                   |                  |                   |                             |
| QTY | YOUTOPIA                        | STOCK CODE  | EAN           | RRP<br>(INC. VAT) | RRP<br>(EX. VAT) | COST<br>(EX. VAT) | PACKAGING<br>H X W X D (MM) |
|     | Youtopia                        | GMSTA-28074 | 615872472833  | £20.00            | £16.67           | £8.33             | 190 X 255 X 55              |
|     |                                 |             |               |                   |                  |                   |                             |