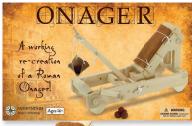

# **ANCIENT SIEGE ENGINES**

Drawn from authentic images from the past these working kits – a Ballista, Catapult, Onager, the legendary Trojan Horse from the siege of Troy and the newest addition, a Battering Ram – capture the ways in which Ancient Greeks and Romans laid siege to towns and castles during the ancient Macedonian and Roman times.

#### **ONAGER**

644216855209 · £25.00 INC. VAT APPROX. 280 X 400 MM ASSEMBLED GMSTA-30087

- The Onager was used by the Roman Army to lay siege to city walls and fortification in their territories around the Mediterranean sea and beyond
- This torsion powered version can fire small clay balls (included) and other projectiles over 15 feet