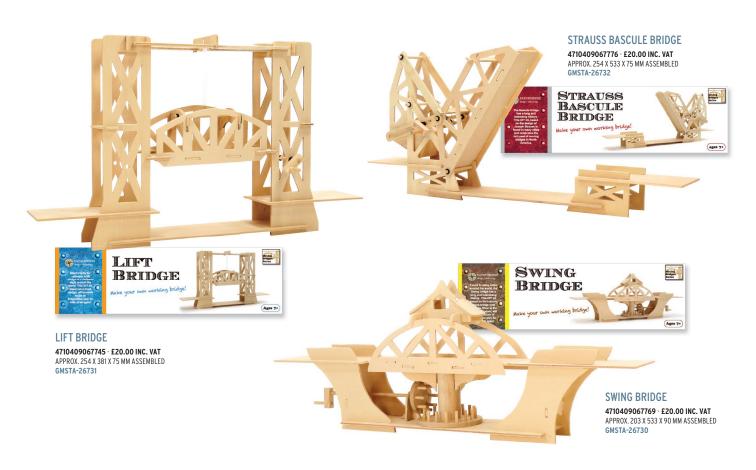

# **MOVING BRIDGES**

| QTY | MOVING BRIDGES         | STOCK CODE  | EAN           | RRP<br>(INC. VAT) | RRP<br>(EX. VAT) | COST<br>(EX. VAT) | PACKAGING<br>H X W X D (MM) |
|-----|------------------------|-------------|---------------|-------------------|------------------|-------------------|-----------------------------|
|     | Lift Bridge            | GMSTA-26731 | 4710409067745 | £20.00            | £16.67           | £8.33             | 95 X 325 X 55               |
|     | Strauss Bascule Bridge | GMSTA-26732 | 4710409067776 | £20.00            | £16.67           | £8.33             | 95 X 325 X 55               |
|     | Swing Bridge           | GMSTA-26730 | 4710409067769 | £20.00            | £16.67           | £8.33             | 95 X 325 X 55               |