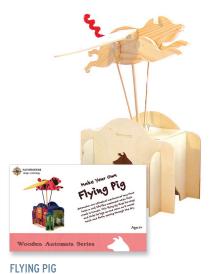

# WOODEN AUTOMATA......6

Mechanical toys to create and decorate.

Cow Jumping Over the Moon, Flying Dragon, Flying Pig, Flying Unicorn, Jumping Horse, Pteranodon, Running Dog

# **WOODEN AUTOMATA**

FLYING DRAGON
718122199914 · £25.00 INC. VAT
APPROX. 420 X 370 X 370 X MA ASSEMBLED

PTERANODON

4710409067684 · £16.99 INC. VAT

APPROX. 300 X 400 X 260 MM ASSEMBLED

GMSTA-26315

689076869065 · £16.99 INC. VAT APPROX. 300 X 290 X 140 MM ASSEMBLED GMSTA-26317

| QTY | WOODEN AUTOMATA           | STOCK CODE  | EAN           | RRP<br>(INC. VAT) | RRP<br>(EX. VAT) | COST<br>(EX. VAT) | PACKAGING<br>H X W X D (MM) |
|-----|---------------------------|-------------|---------------|-------------------|------------------|-------------------|-----------------------------|
|     | Cow Jumping Over the Moon | GMSTA-27672 | 4710409070028 | £16.99            | £14.16           | £7.08             | 165 X 260 X 55              |
|     | Flying Dragon             | GMSTA-26318 | 718122199914  | £25.00            | £20.83           | £10.42            | 165 X 260 X 55              |
|     | Flying Pig                | GMSTA-26316 | 689076868969  | £16.99            | £14.16           | £7.08             | 165 X 260 X 55              |
|     | Flying Unicorn            | GMSTA-26571 | 615872472918  | £16.99            | £14.16           | £7.08             | 165 X 260 X 55              |
|     | Jumping Horse             | GMSTA-26317 | 689076869065  | £16.99            | £14.16           | £7.08             | 165 X 260 X 55              |
|     | Pteranodon                | GMSTA-26315 | 4710409067684 | £16.99            | £14.16           | £7.08             | 165 X 260 X 55              |
|     | Running Dog               | GMSTA-27443 | 718122199815  | £16.99            | £14.16           | £7.08             | 165 X 260 X 55              |