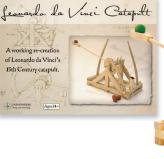

#### DA VINCI CATAPULT

718122200016 · £25.00 INC. VAT APPROX. 420 X 420 X 135 MM ASSEMBLED GMSTA-25614

- · Creative Top Toy Award 2013
- · Scale model based on Da Vinci designs from the 16th century Codex Atlanticus
- · Amazingly powerful can fire a soft clay ball (included) over four metres