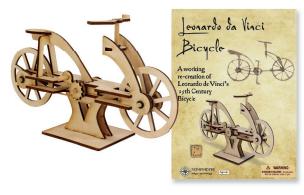

#### DA VINCI BICYCLE

644216855704 · £16.99 INC. VAT APPROX. 130 X 250 MM ASSEMBLED GMSTA-31673

- Inspired by Leonardo, this incredible bicycle image was discovered hidden in the 'Codex Atlanticus' folio of his drawings and writings.
- · Channel your inner Leonardo and make a working model of one of his designs!