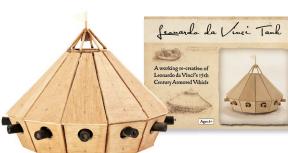

#### **DA VINCI TANK**

**615872472901 · £25.00 INC. VAT** APPROX. 170 X 200 X 200 MM ASSEMBLED GMSTA-27671

- · A working re-creation of Leonardo's 15th century armoured vehicle
- Powered by humans and armed with a full circle of cannon