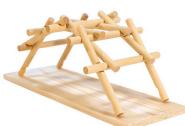

#### DA VINCI BRIDGE

718122199617 · £14.99 INC. VAT APPROX. 95 X 240 X 100 MM ASSEMBLED

- A simple and elegant design, for swift movement of troops over rivers and critical to battle success for armies of the time
- · Strong, even without glue!