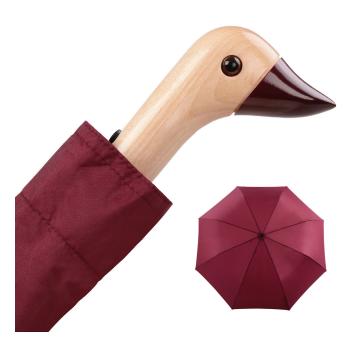

Olive CS015

Mint CS004

Pink CS005

Royal Blue CS008

Black CS001

Red CS007

Cherry CS003

Saffron Brush CP009

# Key Features

Recycled fabric

Handmade & lightweight

Solid birch wood handle

**High strength construction** 

**Automatic open push button** 

99cm / 39"