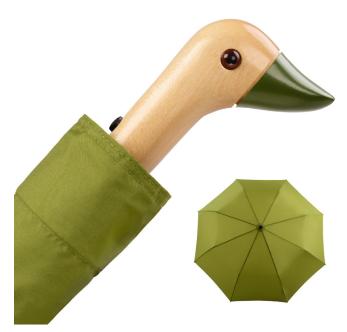

Olive CS015

Mint CS004

Pink CS005

Royal Blue CS008

Black CS001

Red CS007

Cherry CS003

Saffron Brush CP009

# Key Features

Recycled fabric

Handmade & lightweight

Solid birch wood handle

**High strength construction** 

**Automatic open push button** 

99cm / 39"