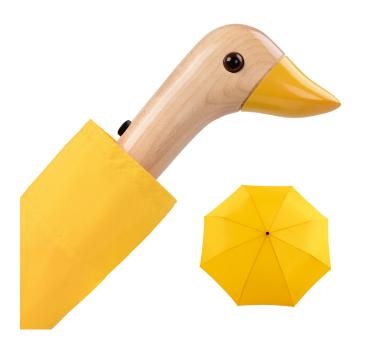

Olive CS015

Mint CS004

Pink CS005

Royal Blue CS008

Black CS001

Red CS007

Cherry CS003

Saffron Brush CP009