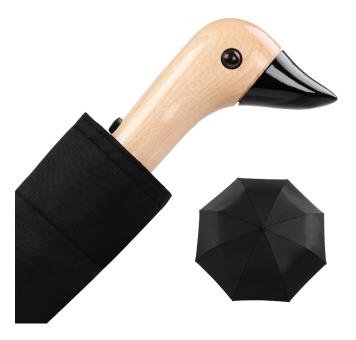

# Key Features

Recycled fabric

Handmade & lightweight

Solid birch wood handle

**High strength construction** 

**Automatic open push button** 

99cm / 39"

Olive CS015

Mint CS004

Pink CS005

Royal Blue CS008

Black CS001

Red CS007

Cherry CS003

Saffron Brush CP009