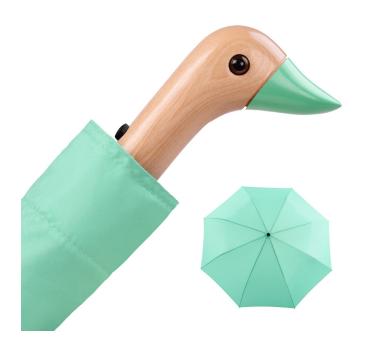

Olive CS015

Mint CS004

Pink CS005

Royal Blue CS008

Black CS001

Red CS007

Cherry CS003

Saffron Brush CP009

# Key Features

Recycled fabric

Handmade & lightweight

Solid birch wood handle

**High strength construction** 

**Automatic open push button** 

99cm / 39"