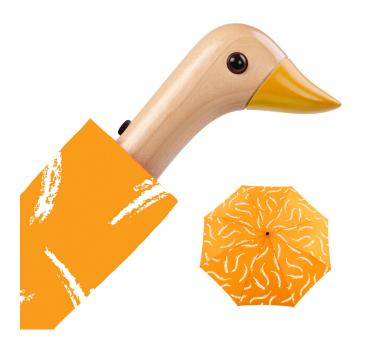

#### **NEW SPRING COLLECTION**

Fruits & Shapes CP014

Forest Green CS013

Lavender CS012

Grass Green CS011

Terraz-Wow in Pink CP012

Flower Maze CP013

Yellow CS009

# Key Features

Recycled fabric

Handmade & lightweight

Solid birch wood handle

**High strength construction** 

**Automatic open push button** 

99cm / 39"