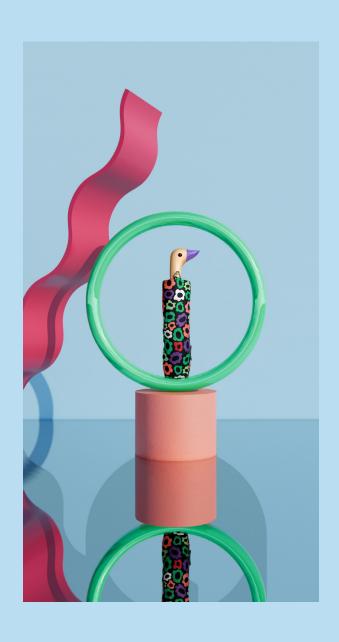

#### **NEW SPRING COLLECTION**

Fruits & Shapes CP014

Forest Green CS013

Lavender CS012

Grass Green CS011

Terraz-Wow in Pink CP012

Flower Maze CP013

Yellow CS009

Olive CS015

Mint CS004

Pink CS005

Royal Blue CS008

Black CS001

Red CS007

Cherry CS003

Saffron Brush CP009

Kelly Bars CP011

Denim Moon CP010

Polkastripe CP007

Black Grid CPOO5

# Key Features

Recycled fabric

Handmade & lightweight

Solid birch wood handle

**High strength construction** 

**Automatic open push button** 

99cm / 39"