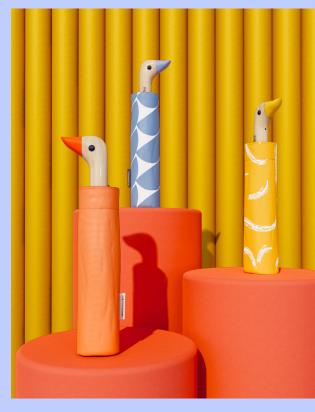

#### **NEW SPRING COLLECTION**

Fruits & Shapes CP014

Forest Green CS013

Lavender CS012

Grass Green CS011

Terraz-Wow in Pink CP012

Flower Maze CP013

Yellow CS009

Olive CS015

Mint CS004

Pink CS005

Royal Blue CS008

Black CS001

Red CS007

Cherry CS003

Saffron Brush CP009

Kelly Bars CP011

Denim Moon CP010

Polkastripe CP007

Black Grid CPOO5

# Key Features

Recycled fabric

Handmade & lightweight

Solid birch wood handle

**High strength construction** 

**Automatic open push button** 

99cm / 39"