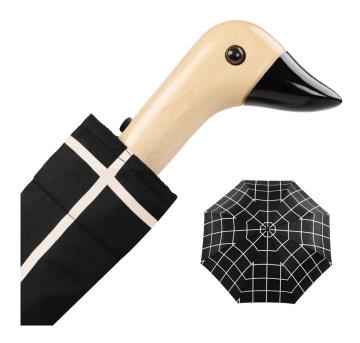

#### **NEW SPRING COLLECTION**

Fruits & Shapes CP014

Forest Green CS013

Lavender CS012

Grass Green CS011

Terraz-Wow in Pink CP012

Flower Maze CP013

Yellow CS009

Olive CS015

Mint CS004

Pink CS005

Royal Blue CS008

Black CS001

Red CS007

Cherry CS003

Saffron Brush CP009

Kelly Bars CP011

Denim Moon CP010

Polkastripe CP007

Black Grid CPOO5