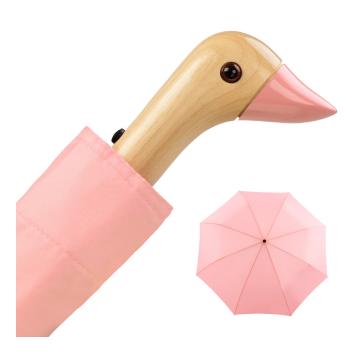

Olive CS015

Mint CS004

Pink CS005

Royal Blue CS008

Black CS001

Red CS007

Cherry CS003

Saffron Brush CP009

# Key Features

Recycled fabric

Handmade & lightweight

Solid birch wood handle

**High strength construction** 

**Automatic open push button** 

99cm / 39"