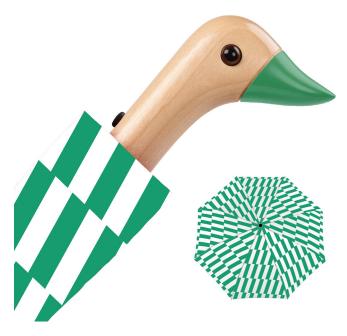

#### **NEW SPRING COLLECTION**

Fruits & Shapes CP014

Forest Green CS013

Lavender CS012

Grass Green CS011

Terraz-Wow in Pink CP012

Flower Maze CP013

Yellow CS009

Olive CS015

Mint CS004

Pink CS005

Royal Blue CS008

Black CS001

Red CS007

Cherry CS003

Saffron Brush CP009

Kelly Bars CP011

Denim Moon CP010

Polkastripe CP007

Black Grid CPOO5