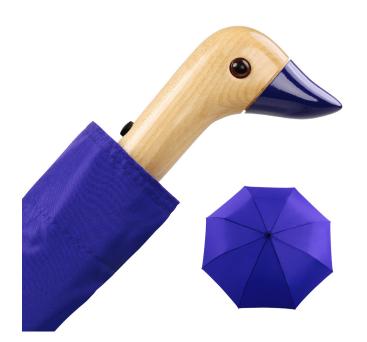

Olive CS015

Mint CS004

Pink CS005

Royal Blue CS008

Black CS001

Red CS007

Cherry CS003

Saffron Brush CP009

# Key Features

Recycled fabric

Handmade & lightweight

Solid birch wood handle

**High strength construction** 

**Automatic open push button** 

99cm / 39"