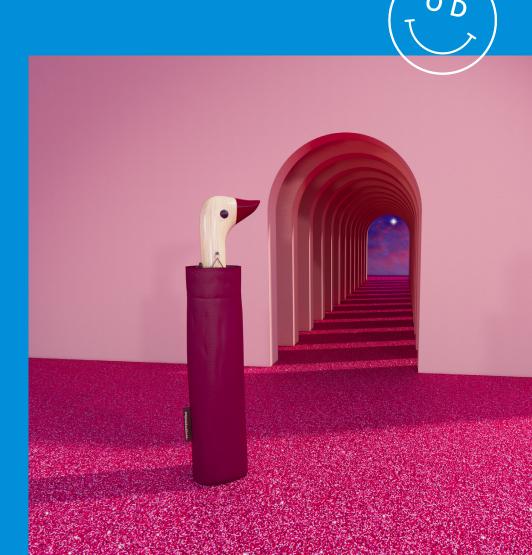

## Original Duckhead is a sustainable umbrella brand based in London, UK.

We are a woman owned and led company dedicated to producing joyful, functional, and considered designs. We work with recycled, recyclable, biodegradable, and sustainably sourced materials.

Our umbrellas are handmade using age old technics adapted to modern-day usage and built to last beyond the season. Our design ethos is simply that a well-made and fit for purpose umbrella can be both functionally useful and a coveted accessory cherished for many years.

# Our Mission

ORIGINA

**OUR MISSION** is to bring style and quality to rainy days by creating delightful, eco-friendly, long lasting umbrellas that spark joy in everybody that encounters them and make anyone using them, stand out from the crowd.