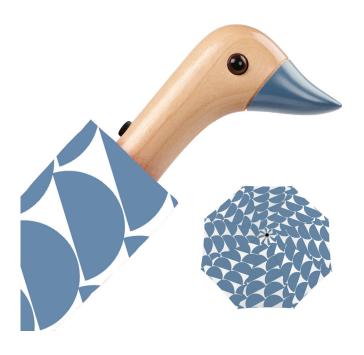

#### **NEW SPRING COLLECTION**

Fruits & Shapes CP014

Forest Green CS013

Lavender CS012

Grass Green CS011

Terraz-Wow in Pink CP012

Flower Maze CP013

Yellow CS009

Olive CS015

Mint CS004

Pink CS005

Royal Blue CS008

Black CS001

Red CS007

Cherry CS003

Saffron Brush CP009

Kelly Bars CP011

Denim Moon CP010

Polkastripe CP007

Black Grid CPOO5