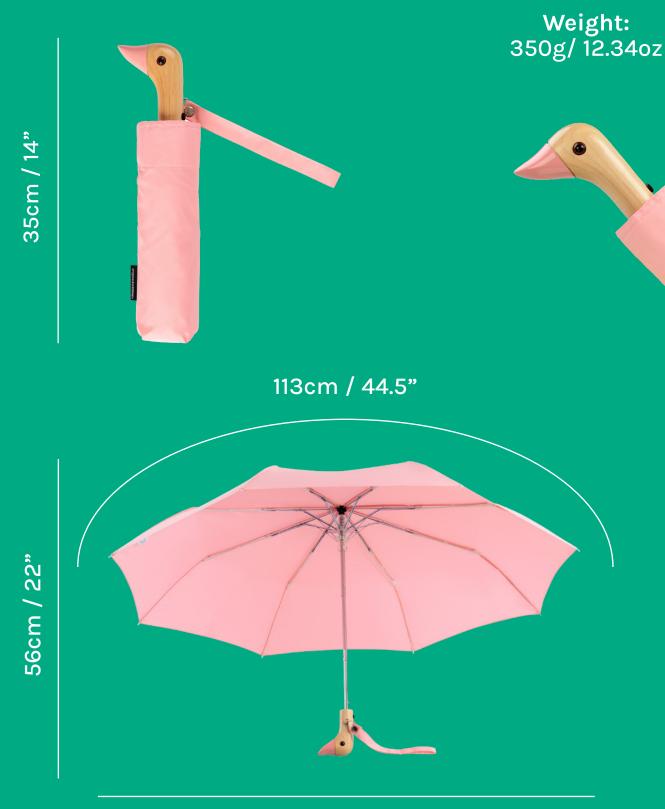

manufacturers who share our high ethical and environmental standards. Our partner factories are SEDEX audited and SA8000 certified for Labour Standards, Health and Safety Standards, Environmental Standards and Business Ethics.



ORIGINA

#### **NEW SPRING COLLECTION**



Fruits & Shapes CP014



Forest Green CS013



Lavender CS012



Grass Green CS011



Terraz-Wow in Pink CP012



Flower Maze CP013





Yellow CS009



Olive CS015



Mint CS004



Pink CS005



Royal Blue CS008



Black CS001



Red CS007



Cherry CS003



Saffron Brush CP009



Kelly Bars CP011



Denim Moon CP010



Polkastripe CP007



Black Grid CPOO5





# Key Features



Recycled fabric



Handmade & lightweight



Solid birch wood handle



**High strength construction** 



**Automatic open push button** 





99cm / 39"

# Dimensions



# Point of Sale

GAHEAO.

We can provide handmade timber POS displays.

Each display holds 12 umbrellas and measures: 32cm/15.50" long 24cm/9.50" wide

# Get in touch

We look forward to being part of your store!

Contact us at wholesale@originalduckhead.com

Follow us on Instagram @originalduckhead www.originalduckhead.com

## Thank you for your interest in our brand!