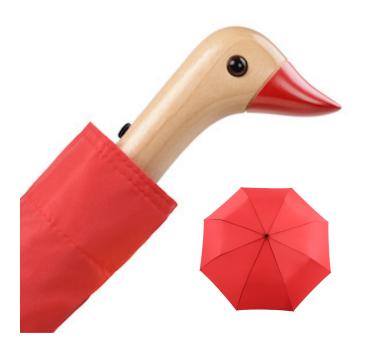

Olive CS015

Mint CS004

Pink CS005

Royal Blue CS008

Black CS001

Red CS007

Cherry CS003

Saffron Brush CP009

# Key Features

Recycled fabric

Handmade & lightweight

Solid birch wood handle

**High strength construction** 

**Automatic open push button** 

99cm / 39"