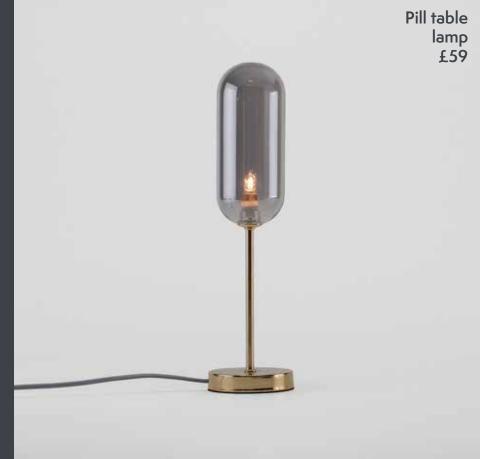

ST

The INDEPENDENT

"the space saving flush with impact"





3 light flush

## opal disk ceiling light





"the perfect kitchen light"

Opal disk ceiling light £229

#### pendants













### modern chandeliers

Glass disk ceiling light £299





sputnik flush ceiling light





#### ribbed glass chandeliers













"the perfect living room light"



diffuser floor lamp £229



diffuser floor lamp



#### curve floor lamp

"the sculptural floor lamp"



### glass globe corner floor lamp



floor lamp £299

#### brass opal disk floor lamp







#### diffuser wall light

opal disk wall light





#### cone shade wall light

Drop curve wall light £99

drop curve wall light











Olive green marble column table lamp £129

#### Olive green marble column table lamp













Brass dome task lamp £169 Charcoal grey angled task lamp £199



task lamps



Sand mushroom table lamp £189

#### mushroom table lamp





#### houseof

Thank you!

For more information on the partnerships we offer email Helen@houseof.com or Business@houseof.com