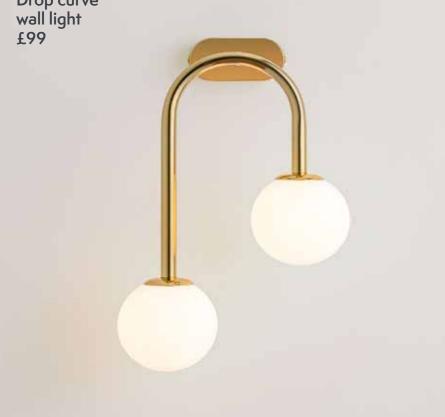

#### cone shade wall light

Drop curve wall light £99

drop curve wall light

Olive green marble column table lamp £129