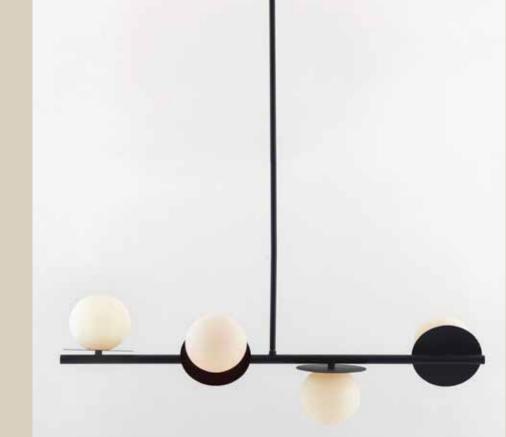

### modern chandeliers

Glass disk ceiling light £299

sputnik flush ceiling light