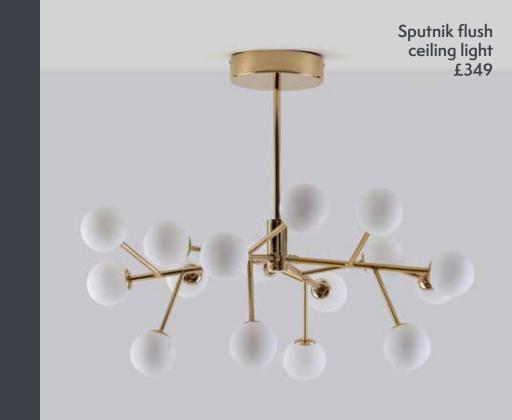

### modern chandeliers

Glass disk ceiling light £299

sputnik flush ceiling light