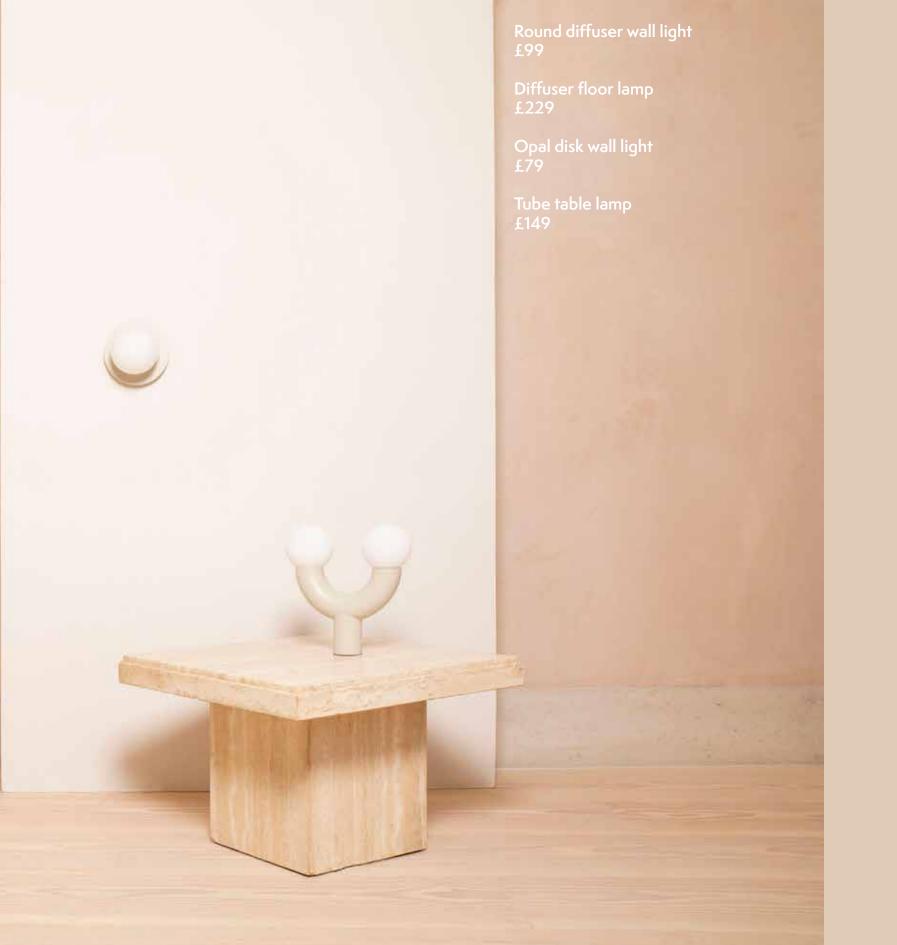

## opal disk ceiling light

"the perfect kitchen light"

Opal disk ceiling light £229

#### ribbed glass chandeliers

"the perfect living room light"

diffuser floor lamp £229

diffuser floor lamp

#### diffuser wall light

opal disk wall light