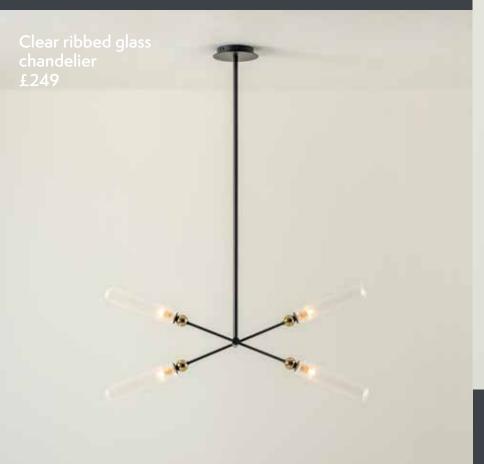

#### ribbed glass chandeliers

"the perfect living room light"

diffuser floor lamp £229

diffuser floor lamp