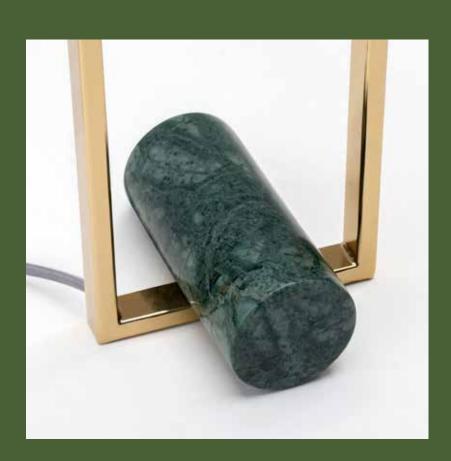

#### cone shade wall light

Drop curve wall light £99

drop curve wall light

Olive green marble column table lamp £129

#### Olive green marble column table lamp

Brass dome task lamp £169 Charcoal grey angled task lamp £199

task lamps

Sand mushroom table lamp £189