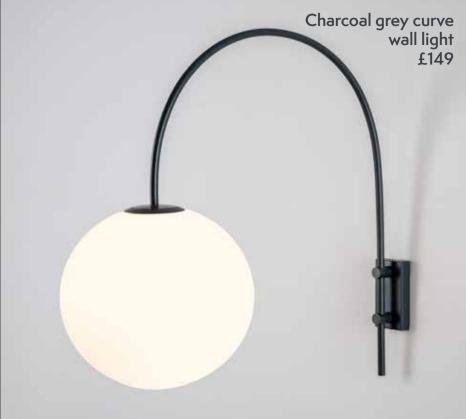

to reduce glare and stress in your home.



Livingetc METRO Good Housekeeping

EveningStandard. STYLTST

The INDEPENDENT

"the space saving flush with impact"





3 light flush

## opal disk ceiling light





"the perfect kitchen light"

Opal disk ceiling light £229

#### pendants













### modern chandeliers

Glass disk ceiling light £299





sputnik flush ceiling light





#### ribbed glass chandeliers













"the perfect living room light"



diffuser floor lamp £229



diffuser floor lamp



#### curve floor lamp

"the sculptural floor lamp"



### glass globe corner floor lamp



floor lamp £299

#### brass opal disk floor lamp







#### diffuser wall light

opal disk wall light





#### cone shade wall light

Drop curve wall light £99

drop curve wall light











Olive green marble column table lamp £129

#### Olive green marble column table lamp













Brass dome task lamp £169 Charcoal grey angled task lamp £199



task lamps



Sand mushroom table lamp £189

#### mushroom table lamp





#### houseof

Thank you!

For more information on the partnerships we offer email Helen@houseof.com or Business@houseof.com