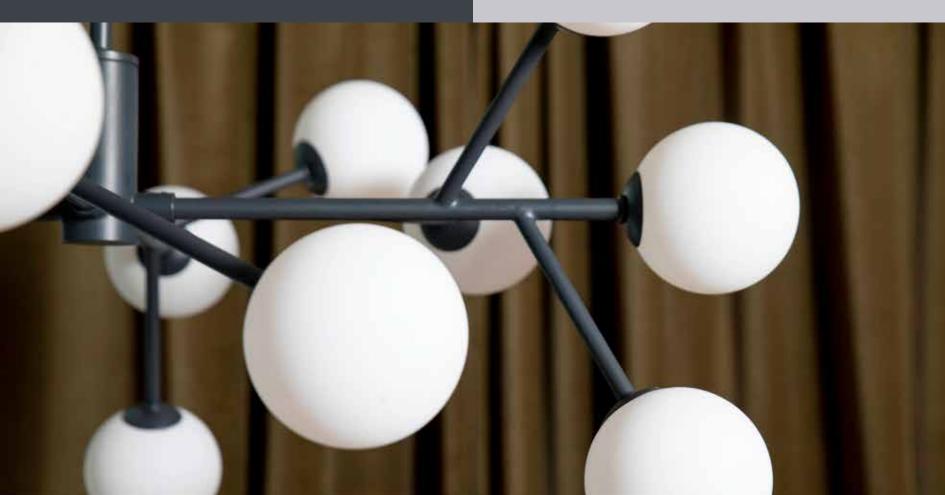

### modern chandeliers

Glass disk ceiling light £299

sputnik flush ceiling light