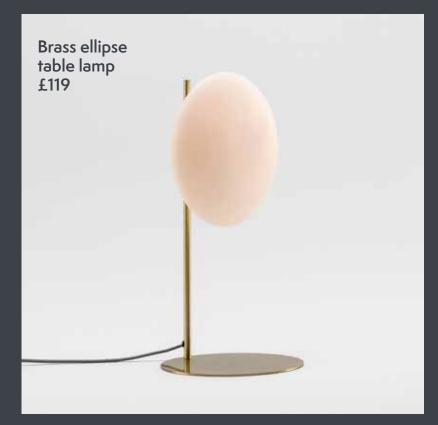

TYLTST

The INDEPENDENT

"the space saving flush with impact"





3 light flush

## opal disk ceiling light





"the perfect kitchen light"

Opal disk ceiling light £229

#### pendants













### modern chandeliers

Glass disk ceiling light £299





sputnik flush ceiling light





#### ribbed glass chandeliers













"the perfect living room light"



diffuser floor lamp £229



diffuser floor lamp



#### curve floor lamp

"the sculptural floor lamp"



### glass globe corner floor lamp



floor lamp £299

#### brass opal disk floor lamp







#### diffuser wall light

opal disk wall light





#### cone shade wall light

Drop curve wall light £99

drop curve wall light











Olive green marble column table lamp £129

#### Olive green marble column table lamp













Brass dome task lamp £169 Charcoal grey angled task lamp £199



task lamps



Sand mushroom table lamp £189

#### mushroom table lamp





#### houseof

Thank you!

For more information on the partnerships we offer email Helen@houseof.com or Business@houseof.com