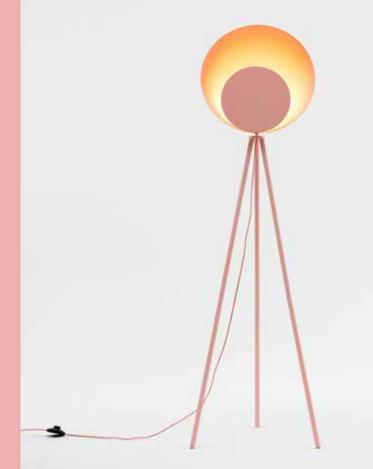

#### ribbed glass chandeliers

"the perfect living room light"

diffuser floor lamp £229

diffuser floor lamp