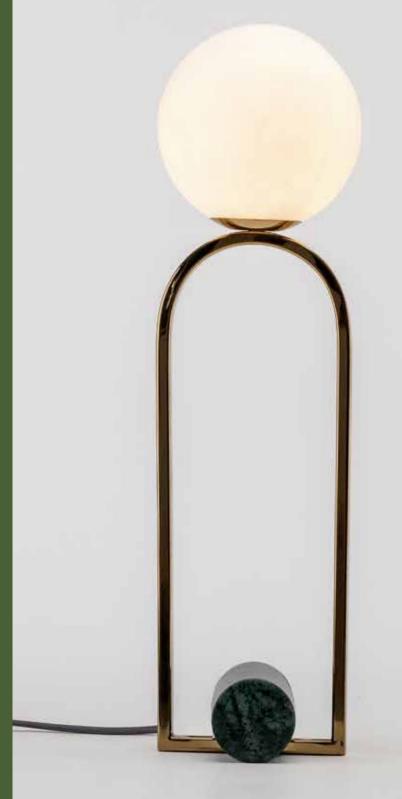

#### cone shade wall light

Drop curve wall light £99

drop curve wall light

Olive green marble column table lamp £129

#### Olive green marble column table lamp

Brass dome task lamp £169 Charcoal grey angled task lamp £199

task lamps

Sand mushroom table lamp £189