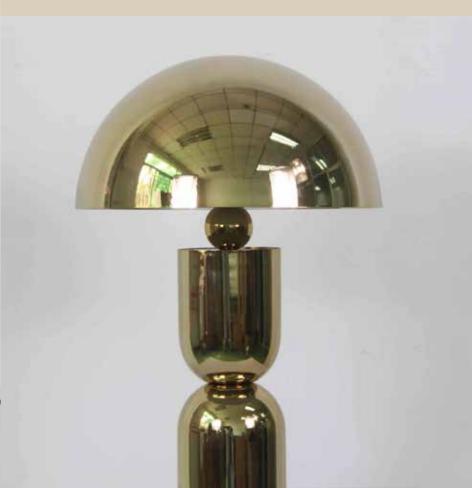

Opal disk ceiling light £229

#### pendants













### modern chandeliers

Glass disk ceiling light £299





sputnik flush ceiling light





#### ribbed glass chandeliers













"the perfect living room light"



diffuser floor lamp £229



diffuser floor lamp



#### curve floor lamp

"the sculptural floor lamp"



### glass globe corner floor lamp



floor lamp £299

#### brass opal disk floor lamp







#### diffuser wall light

opal disk wall light





#### cone shade wall light

Drop curve wall light £99

drop curve wall light











Olive green marble column table lamp £129

#### Olive green marble column table lamp













Brass dome task lamp £169 Charcoal grey angled task lamp £199



task lamps



Sand mushroom table lamp £189

#### mushroom table lamp





#### houseof

Thank you!

For more information on the partnerships we offer email Helen@houseof.com or Business@houseof.com