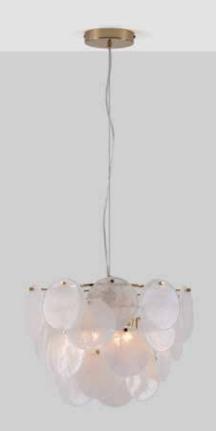

### modern chandeliers

Glass disk ceiling light £299

sputnik flush ceiling light