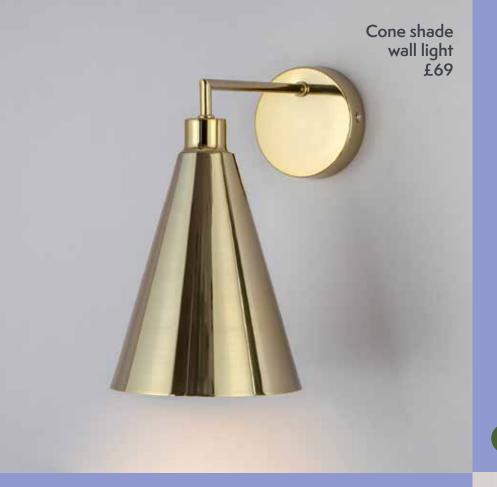

#### cone shade wall light

Drop curve wall light £99

drop curve wall light

Olive green marble column table lamp £129