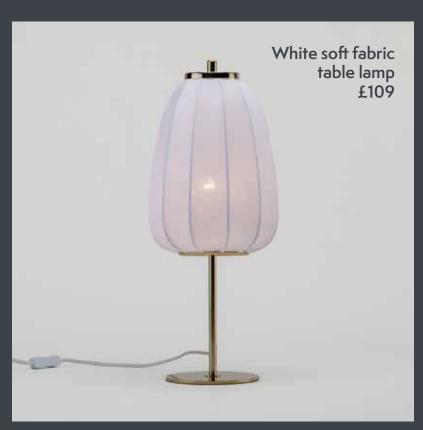

LTST

The INDEPENDENT

"the space saving flush with impact"





3 light flush

## opal disk ceiling light





"the perfect kitchen light"

Opal disk ceiling light £229

#### pendants













### modern chandeliers

Glass disk ceiling light £299





sputnik flush ceiling light





#### ribbed glass chandeliers













"the perfect living room light"



diffuser floor lamp £229



diffuser floor lamp



#### curve floor lamp

"the sculptural floor lamp"



### glass globe corner floor lamp



floor lamp £299

#### brass opal disk floor lamp







#### diffuser wall light

opal disk wall light





#### cone shade wall light

Drop curve wall light £99

drop curve wall light











Olive green marble column table lamp £129

#### Olive green marble column table lamp













Brass dome task lamp £169 Charcoal grey angled task lamp £199



task lamps



Sand mushroom table lamp £189

#### mushroom table lamp





#### houseof

Thank you!

For more information on the partnerships we offer email Helen@houseof.com or Business@houseof.com