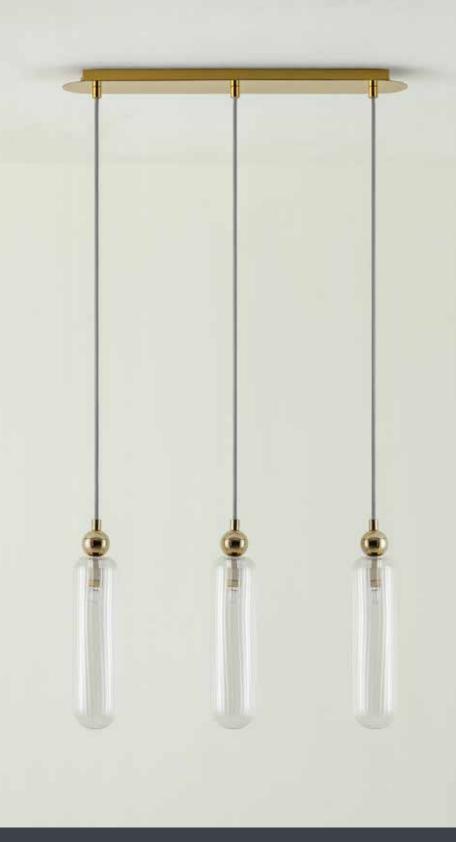

#### pendants

### modern chandeliers

Glass disk ceiling light £299

sputnik flush ceiling light