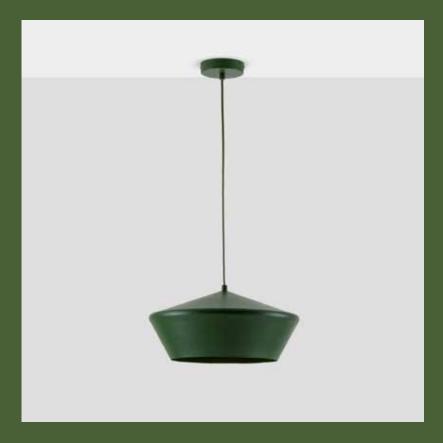

## opal disk ceiling light

"the perfect kitchen light"

Opal disk ceiling light £229