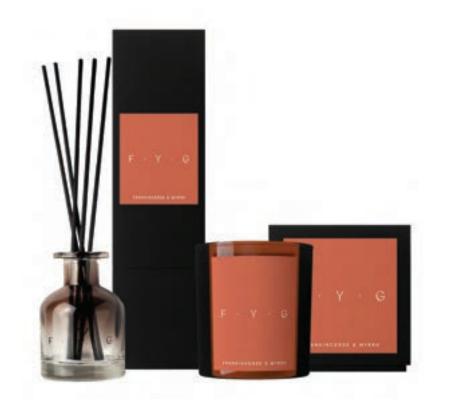

# FRANKINCENSE & MYRRH

### THE FESTIVE ONE

Think dark, earthy frankincense and bitter-sweet myrrh meet shades of violet and warming amber.

#### CANDLE

8.10 oz Up to 45 hours burn time

HAND & BODY WASH

144044 4-400

F . Y . G

6.70 oz Box set of 12

TEA LIGHTS

17 fl oz

#### DIFFUSER