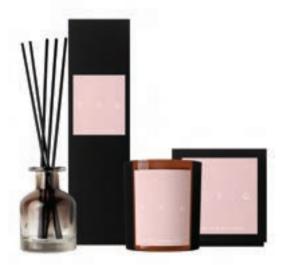

LEFT TO RIGHT:

Back to Basics Collection Cedar & Jasmine

Diffuser/Candle/Hand & Body Lotion/Hand & Body Wash

The FYG 'Back to Basics' range is a careful curation of timeless classics with a modern twist, designed to enhance your living space and uplift your mood.

This collection consists of 12 fragrances across candles, diffusers, tea lights, hand & body wash and hand & body lotion.

Each fragrance from this stripped-back collection celebrates not only a key aroma but a distinct character, and has been designed to either invigorate, calm, restore or indulge your senses, positively impacting on your well-being, as well as highlighting and complimenting the mood of any room.