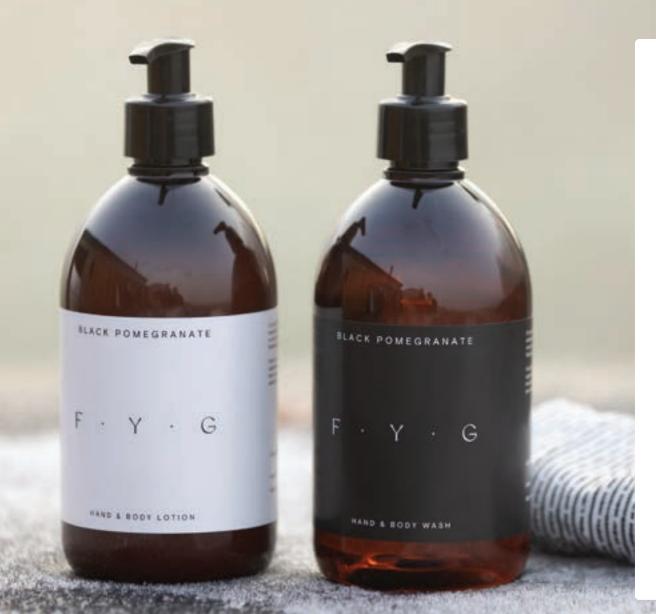

# BLACK POMEGRANATE

**THE FRUITY ONE** Think juicy plum and pomegranate meets background notes of floral, musk and spice.

Back to Basics Gift Box Collections - The Ignite, The Iconic, The Indulge, The Invigorate