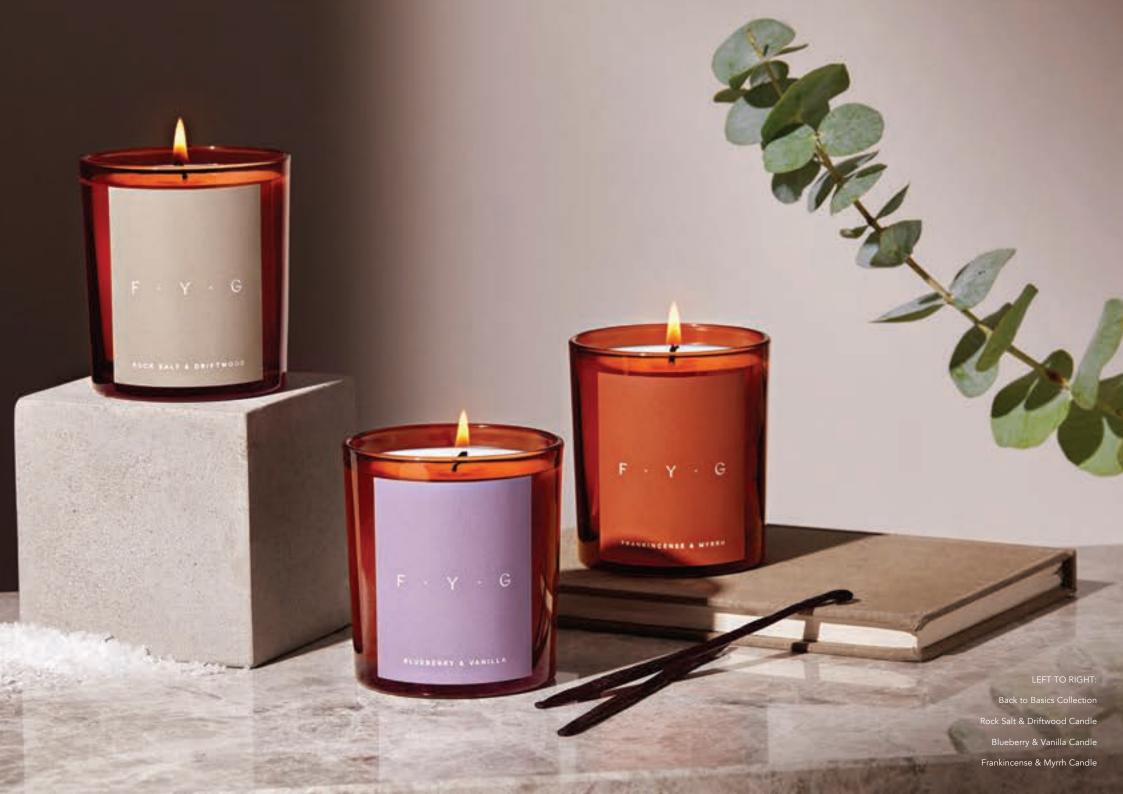

LEFT TO RIGHT:

Back to Basics Collection Cedar & Jasmine

Diffuser/Candle/Hand & Body Lotion/Hand & Body Wash

The FYG 'Back to Basics' range is a careful curation of timeless classics with a modern twist, designed to enhance your living space and uplift your mood.

This collection consists of 12 fragrances across candles, diffusers, tea lights, hand & body wash and hand & body lotion.

Each fragrance from this stripped-back collection celebrates not only a key aroma but a distinct character, and has been designed to either invigorate, calm, restore or indulge your senses, positively impacting on your well-being, as well as highlighting and complimenting the mood of any room.