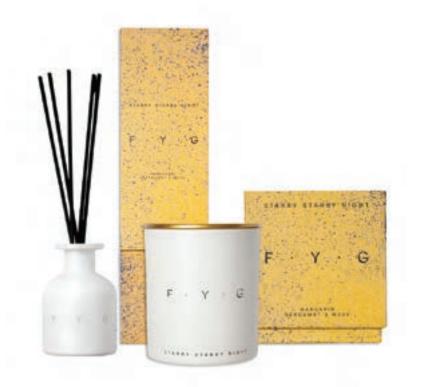

# STARRY STARRY NIGHT

## MEMORY: TRAVELLING BALI

Think blends of citrus, sweet cinnamon and vanilla spice meets notes of smoky wood and musk. Use this to intrigue and excite your senses, as you are transported to the breathtaking beauty of a star-lit, Balinese night sky.