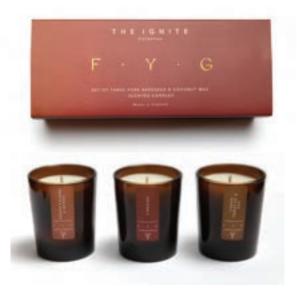

#### THE 'IGNITE' COLLECTION

FRANKINCENSE & MYRRH / FIRESIDE / CUBAN TOBACCO & OAK

Journeying from earthy frankincense to crisp bergamot with red cedar and on to smoky tobacco and cognac, this timeless collection has been thoughtfully curated for unadulterated comfort, inviting you to spend blissful nights by the glow of the crackling fire.