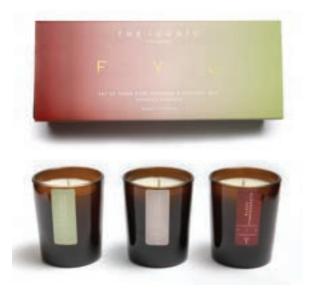

#### THE 'ICONIC' COLLECTION

LIME, BASIL & MANDARIN / PEONY & BLUSH SUEDE / BLACK POMEGRANATE

Journeying from tangy Sicilian lime to fragrant peony with plum and on to juicy pomegranate tempered with spice, this elegant collection has been thoughtfully curated to celebrate luscious fruit and delicate florals - a must-have for those who delight in all things luxury.