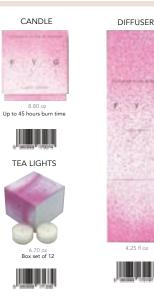

# F Y G

8.80 Oz Hand poured natural candle Up to 45 hours burn time

TEA LIGHTS

6.70 Oz Box set of 12

#### DIFFUSER

4.25 fl oz Scented oil diffuser

A DAY AT THE SPA

· V

G

F