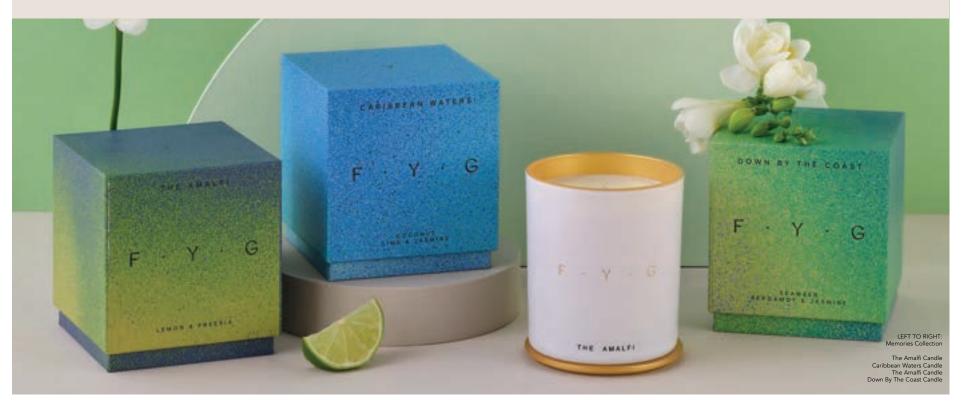

# THE AMALFI

#### MEMORY: MINI BREAK TO THE ROMANTIC AMALFI COAST, ITALY

Think fresh, coastal breeze meets citrus grove tartness with background notes of wild freesia. Light this to invigorate your senses and be transported to the unrivalled beauty of coastal Italy.

# CARIBBEAN WATERS

MEMORY: BEACH RETREAT, ST LUCIA

Think citrus cocktail of lime, bergamot and lemon meets creamy tropical coconut with base notes of amber, musk and patchouli. Light this candle to indulge in Caribbean beach vibes and prepare to feel yourself unwind.

# DOWN BY THE COAST

#### MEMORY: BEACH-BOUND SUNDAY WITH FRIENDS

Think salted seaweed and green florals meets citrus hints of bergamot and lime with a background of amber, cedarwood and balsamic. Light this candle for a taste of breezy, carefree childhood days with fresh, salt sea air.