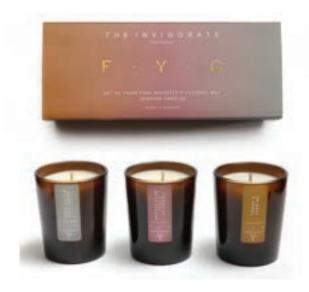

# INVIGORATE

**GIFT SET COLLECTION** 

#### THE 'INVIGORATE' COLLECTION

ROCK SALT & DRIFTWOOD / DAMSON PLUM, ROSE & PACHOULI / CEDAR & JASMINE

Journeying from rock salt and water lily to sweet plum with clove spice and on to exotic jasmine and cedarwood, this collection has been thoughtfully curated to channel fresh forest rambles and breezy salt sea days.

> 3 x 75g Hand poured natural candles Up to 15 hours burn time each

BACK TO BASICS

**INDULGE** GIFT SET COLLECTION