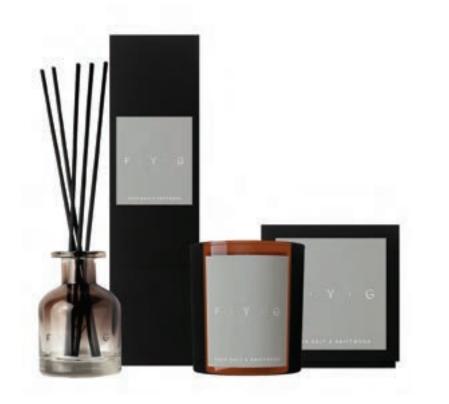

# ROCK SALT & DRIFTWOOD

## THE FRESH ONE

Think salt-crusted seaweed, cyclamen and water lily meet background notes of warming amber and musk.