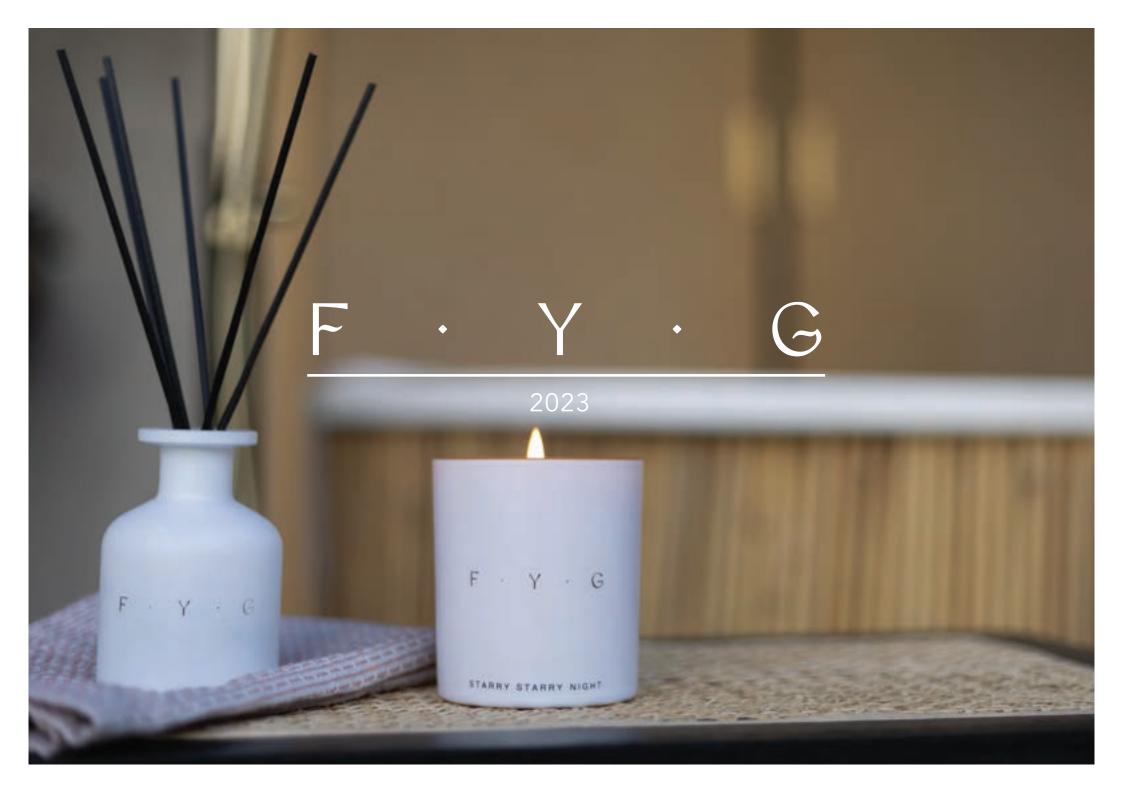

# $F \cdot Y \cdot G$

# STARRY STARRY NIGHT

## MEMORY: TRAVELLING BALI

Think blends of citrus, sweet cinnamon and vanilla spice meets notes of smoky wood and musk. Use this to intrigue and excite your senses, as you are transported to the breathtaking beauty of a star-lit, Balinese night sky.