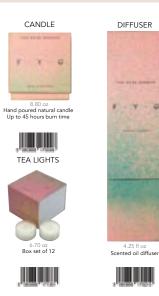

# F Y G

8.80 Oz Hand poured natural candle Up to 45 hours burn time

TEA LIGHTS

6.70 Oz Box set of 12

#### DIFFUSER

4.25 fl oz Scented oil diffuser

A DAY AT THE SPA

· V

G

F

8.80 oz Hand poured natural candle Up to 45 hours burn time

TEA LIGHTS

6.70 oz Box set of 12

4.25 fl oz Scented oil diffuser

The F.Y.G seasons collection is a new and exciting concept of layered, scented candles, set with 3 wicks in stylish metal containers. Each seasons candle takes you on an extended journey through Spring/Summer or Autumn/Winter, as each individually perfumed layer evolves into the next.