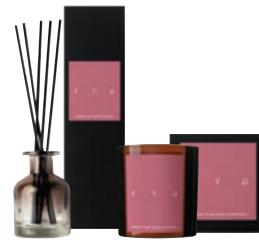

# **CEDAR & JASMINE**

#### THE SPIRITUAL ONE

Think sparkling citrus top notes lead into a heart of exotic jasmine blended with transparent, white florals, cushioned with smooth amber and finished with dry cedarwood, patchouli, vanilla and sheer musks.