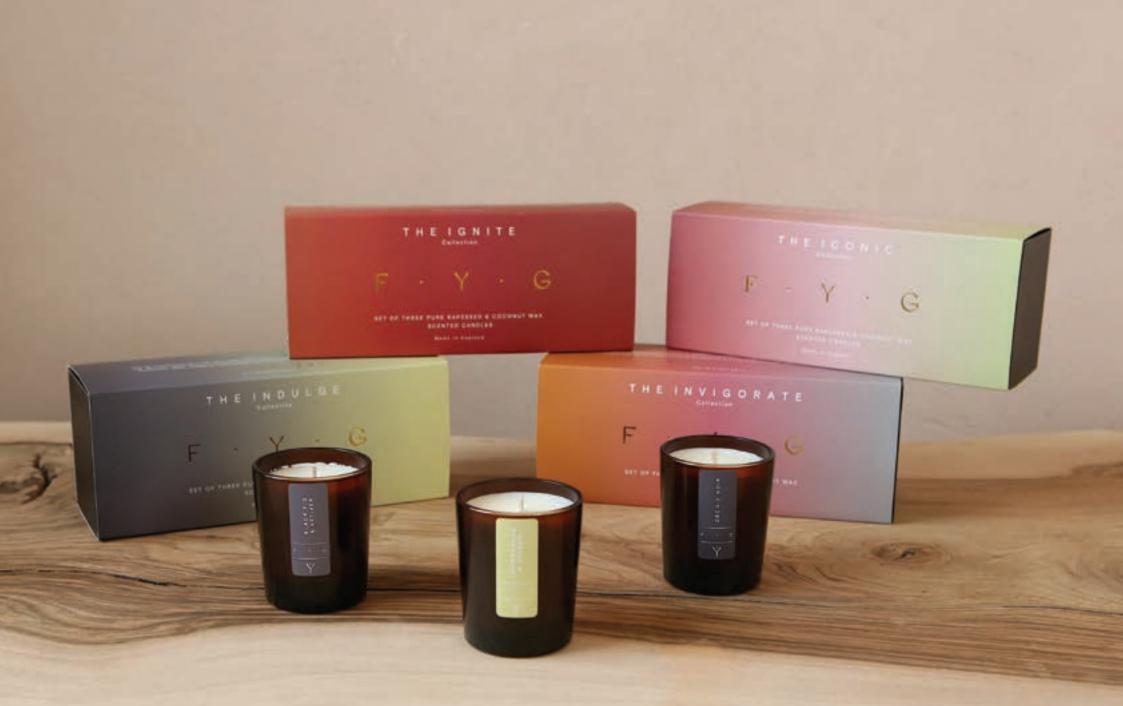

# BLACK POMEGRANATE

**THE FRUITY ONE** Think juicy plum and pomegranate meets background notes of floral, musk and spice.

Back to Basics Gift Box Collections - The Ignite, The Iconic, The Indulge, The Invigorate

# INVIGORATE

**GIFT SET COLLECTION** 

> 3 x 75g Hand poured natural candles Up to 15 hours burn time each

BACK TO BASICS

**INDULGE** GIFT SET COLLECTION

## ICONIC GIFT SET COLLECTION

#### BACK TO BASICS

IGNITE

GIFT SET COLLECTION