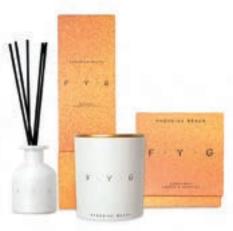

#### THE 'IGNITE' COLLECTION

FRANKINCENSE & MYRRH / FIRESIDE / CUBAN TOBACCO & OAK

Journeying from earthy frankincense to crisp bergamot with red cedar and on to smoky tobacco and cognac, this timeless collection has been thoughtfully curated for unadulterated comfort, inviting you to spend blissful nights by the glow of the crackling fire.