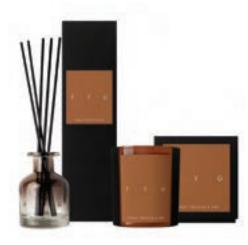

# BLACK POMEGRANATE

**THE FRUITY ONE** Think juicy plum and pomegranate meets background notes of floral, musk and spice.

Back to Basics Gift Box Collections - The Ignite, The Iconic, The Indulge, The Invigorate

# INVIGORATE

**GIFT SET COLLECTION** 

#### THE 'INVIGORATE' COLLECTION

ROCK SALT & DRIFTWOOD / DAMSON PLUM, ROSE & PACHOULI / CEDAR & JASMINE

Journeying from rock salt and water lily to sweet plum with clove spice and on to exotic jasmine and cedarwood, this collection has been thoughtfully curated to channel fresh forest rambles and breezy salt sea days.

> 3 x 75g Hand poured natural candles Up to 15 hours burn time each

BACK TO BASICS

**INDULGE** GIFT SET COLLECTION