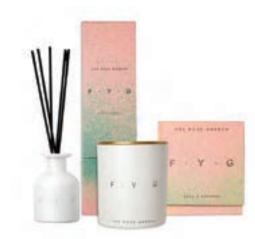

LEFT TO RIGHT:

Back to Basics Collection Cedar & Jasmine

Diffuser/Candle/Hand & Body Lotion/Hand & Body Wash

The FYG 'Back to Basics' range is a careful curation of timeless classics with a modern twist, designed to enhance your living space and uplift your mood.

This collection consists of 12 fragrances across candles, diffusers, tea lights, hand & body wash and hand & body lotion.

Each fragrance from this stripped-back collection celebrates not only a key aroma but a distinct character, and has been designed to either invigorate, calm, restore or indulge your senses, positively impacting on your well-being, as well as highlighting and complimenting the mood of any room.