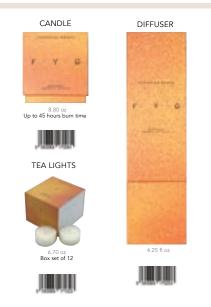

#### THE 'IGNITE' COLLECTION

FRANKINCENSE & MYRRH / FIRESIDE / CUBAN TOBACCO & OAK

Journeying from earthy frankincense to crisp bergamot with red cedar and on to smoky tobacco and cognac, this timeless collection has been thoughtfully curated for unadulterated comfort, inviting you to spend blissful nights by the glow of the crackling fire.