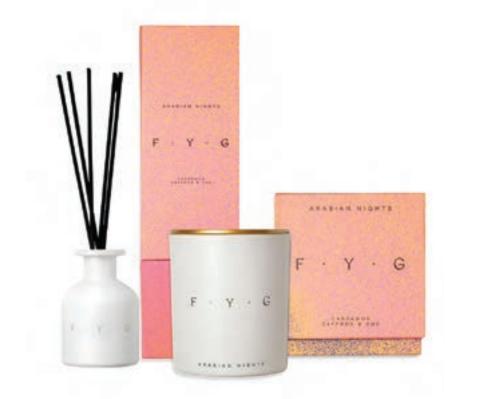

# ARABIAN NIGHTS

#### MEMORY: NIGHT TIME, THE ARABIAN DESERT

Think tart spice meets floral notes with a background of woody oud and musky sweetness. Light this candle and be transported to a warm desert camp fire, breathing in the dry, fragrant air.