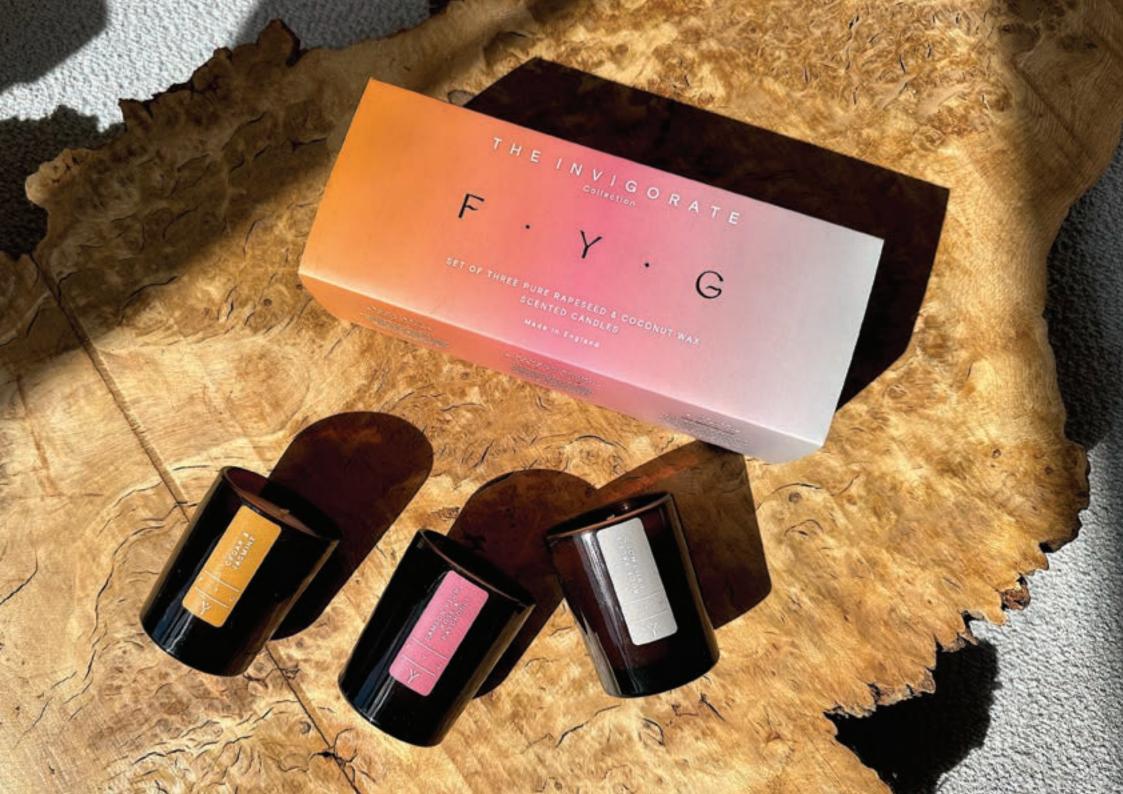

#### THE 'INVIGORATE' COLLECTION

ROCK SALT & DRIFTWOOD / DAMSON PLUM, ROSE & PACHOULI / CEDAR & JASMINE

Journeying from rock salt and water lily to sweet plum with clove spice and on to exotic jasmine and cedarwood, this collection has been thoughtfully curated to channel fresh forest rambles and breezy salt sea days.

> 3 x 75g Hand poured natural candles Up to 15 hours burn time each

BACK TO BASICS

**INDULGE** GIFT SET COLLECTION