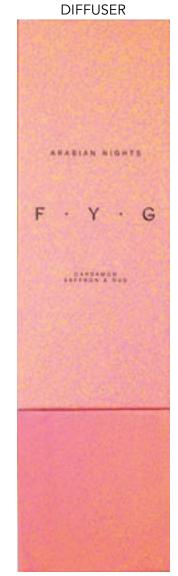

# ARABIAN NIGHTS

#### MEMORY: NIGHT TIME, THE ARABIAN DESERT

Think tart spice meets floral notes with a background of woody oud and musky sweetness. Light this candle and be transported to a warm desert camp fire, breathing in the dry, fragrant air.

8.80 oz Hand poured natural candle Up to 45 hours burn time

TEA LIGHTS

6.70 oz Box set of 12

4.25 fl oz Scented oil diffuser

The F.Y.G seasons collection is a new and exciting concept of layered, scented candles, set with 3 wicks in stylish metal containers. Each seasons candle takes you on an extended journey through Spring/Summer or Autumn/Winter, as each individually perfumed layer evolves into the next.