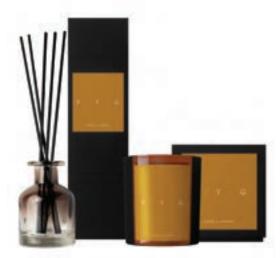

LEFT TO RIGHT:

Back to Basics Collection Cedar & Jasmine

Diffuser/Candle/Hand & Body Lotion/Hand & Body Wash

The FYG 'Back to Basics' range is a careful curation of timeless classics with a modern twist, designed to enhance your living space and uplift your mood.

This collection consists of 12 fragrances across candles, diffusers, tea lights, hand & body wash and hand & body lotion.

Each fragrance from this stripped-back collection celebrates not only a key aroma but a distinct character, and has been designed to either invigorate, calm, restore or indulge your senses, positively impacting on your well-being, as well as highlighting and complimenting the mood of any room.