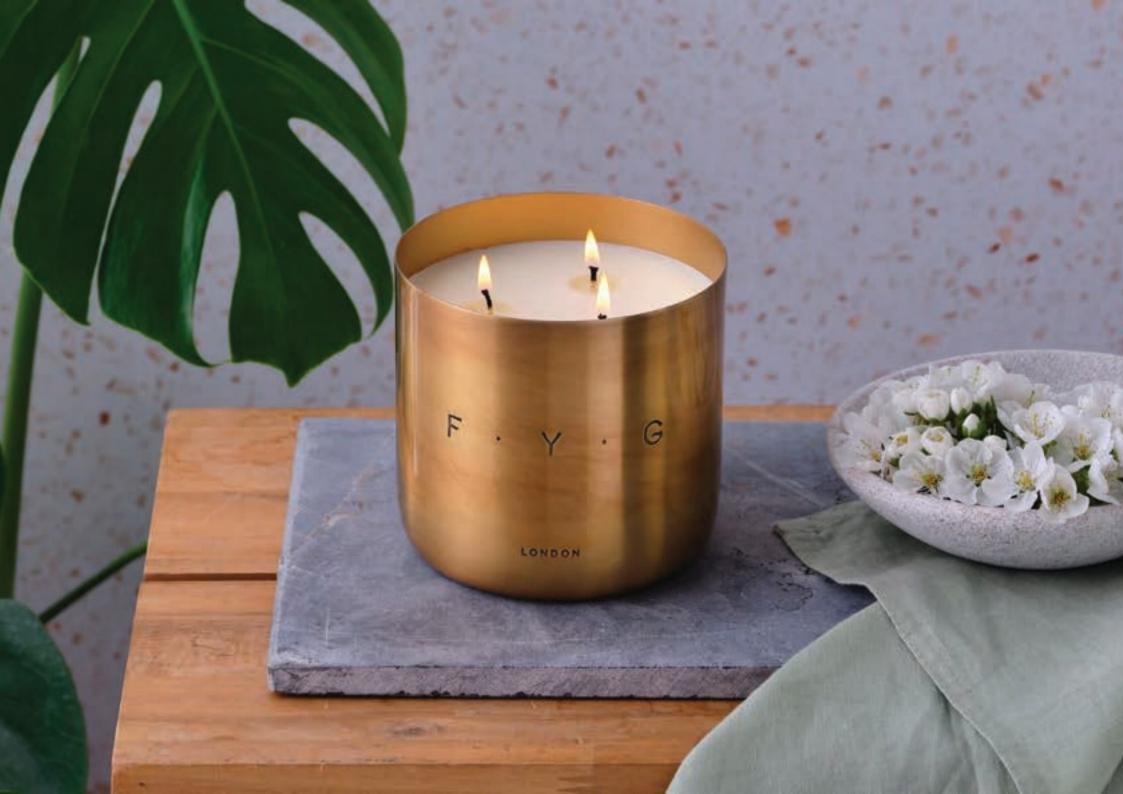

SEASONS

# SPRING/SUMMER

LAYERED CANDLE

#### SPRING/SUMMER LAYERED CANDLE

Take a trip through Spring / Summer and indulge in the most beautiful accompaniment to the changing landscape, mood and blissful beauty of the English seasons.

Spring – cedarwood, ylang ylang, neroli, lemon, orange, galbanum & mimosa