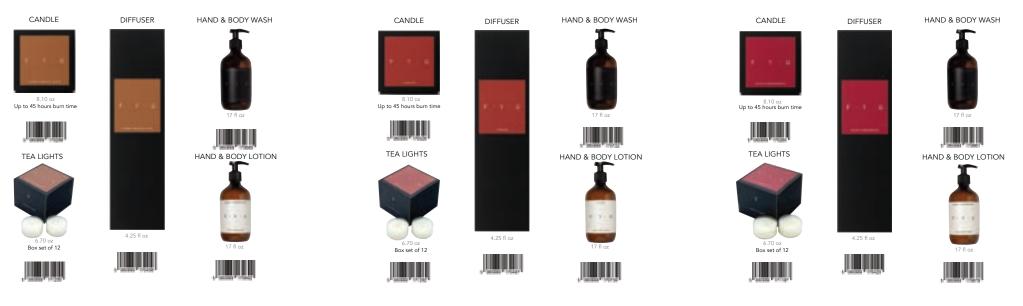

LEFT TO RIGHT:

Back to Basics Collection Cedar & Jasmine

Diffuser/Candle/Hand & Body Lotion/Hand & Body Wash

The FYG 'Back to Basics' range is a careful curation of timeless classics with a modern twist, designed to enhance your living space and uplift your mood.

This collection consists of 12 fragrances across candles, diffusers, tea lights, hand & body wash and hand & body lotion.

Each fragrance from this stripped-back collection celebrates not only a key aroma but a distinct character, and has been designed to either invigorate, calm, restore or indulge your senses, positively impacting on your well-being, as well as highlighting and complimenting the mood of any room.