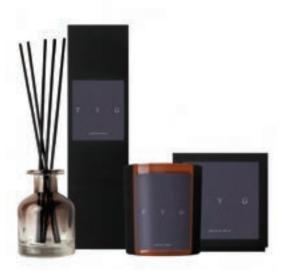

# **ORCHID NOIR**

#### THE DECADENT ONE

Think luxurious heart of orchid and lotus wood, blended with top notes of ylang, bergamot and truffle. The base notes of vanilla, sandalwood, vetiver & dark chocolate complete this fragrance