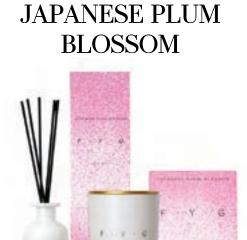

#### MEMORY: IMPERIAL GARDEN, TOKYO

Think sweet mandarin and fragrant, oriental plum meet neroli, jasmine, pine and cedar wood. Use this to connect to the calming peace, beauty and romance of a Japanese garden.