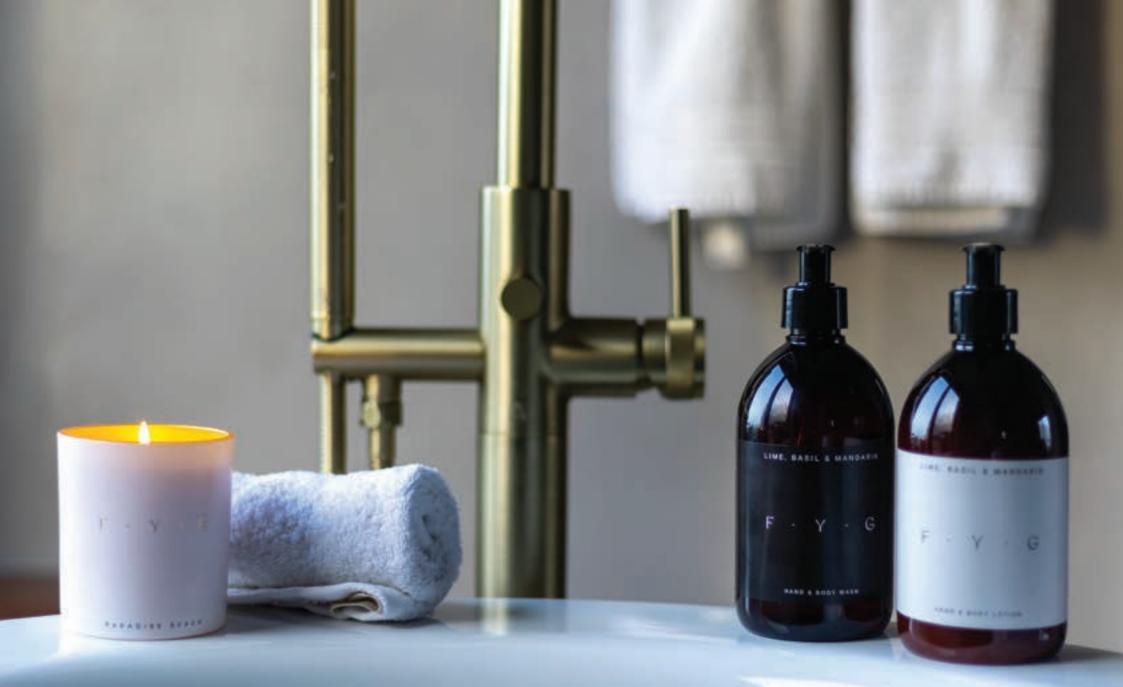

LEFT TO RIGHT:

Back to Basics Collection Cedar & Jasmine

Diffuser/Candle/Hand & Body Lotion/Hand & Body Wash

The FYG 'Back to Basics' range is a careful curation of timeless classics with a modern twist, designed to enhance your living space and uplift your mood.

This collection consists of 12 fragrances across candles, diffusers, tea lights, hand & body wash and hand & body lotion.

Each fragrance from this stripped-back collection celebrates not only a key aroma but a distinct character, and has been designed to either invigorate, calm, restore or indulge your senses, positively impacting on your well-being, as well as highlighting and complimenting the mood of any room.