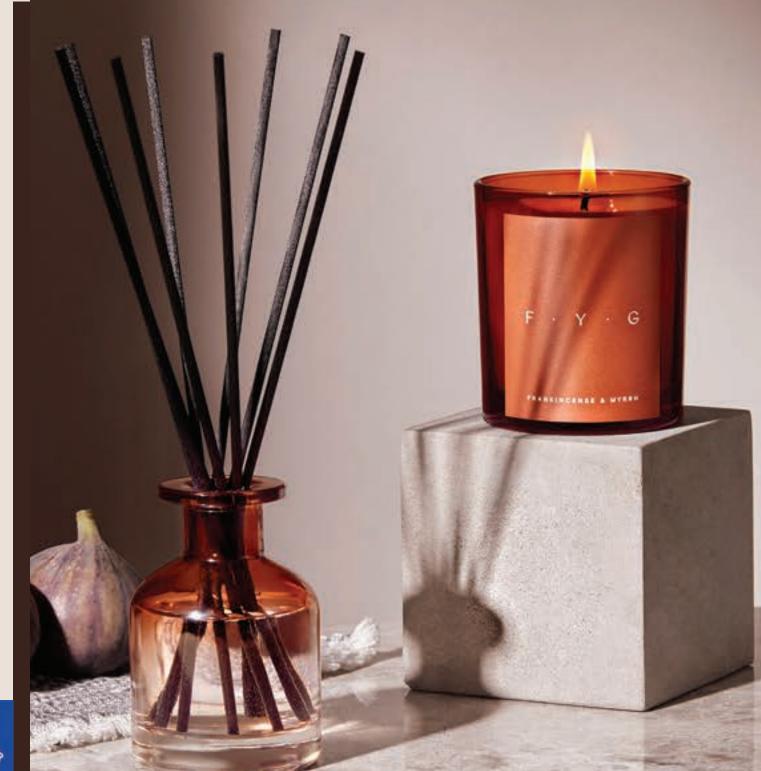

# FRANKINCENSE & MYRRH

### THE FESTIVE ONE

Think dark, earthy frankincense and bitter-sweet myrrh meet shades of violet and warming amber.