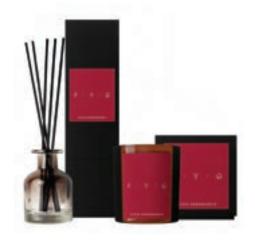

## ICONIC GIFT SET COLLECTION

#### THE 'ICONIC' COLLECTION

LIME, BASIL & MANDARIN / PEONY & BLUSH SUEDE / BLACK POMEGRANATE

Journeying from tangy Sicilian lime to fragrant peony with plum and on to juicy pomegranate tempered with spice, this elegant collection has been thoughtfully curated to celebrate luscious fruit and delicate florals - a must-have for those who delight in all things luxury.

> 3 x 75g Hand poured natural candles Up to 15 hours burn time each