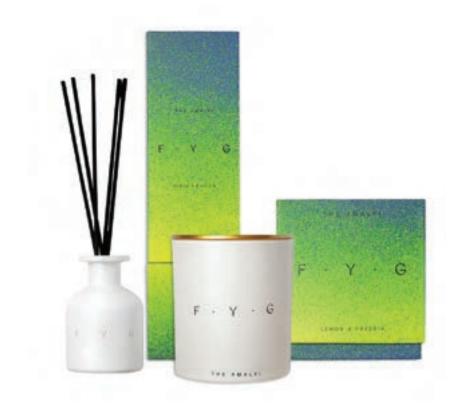

# THE AMALFI

#### MEMORY: MINI BREAK TO THE ROMANTIC AMALFI COAST, ITALY

Think fresh, coastal breeze meets citrus grove tartness with background notes of wild freesia. Light this to invigorate your senses and be transported to the unrivalled beauty of coastal Italy.

#### DIFFUSER

4.25 fl oz Scented oil diffuser