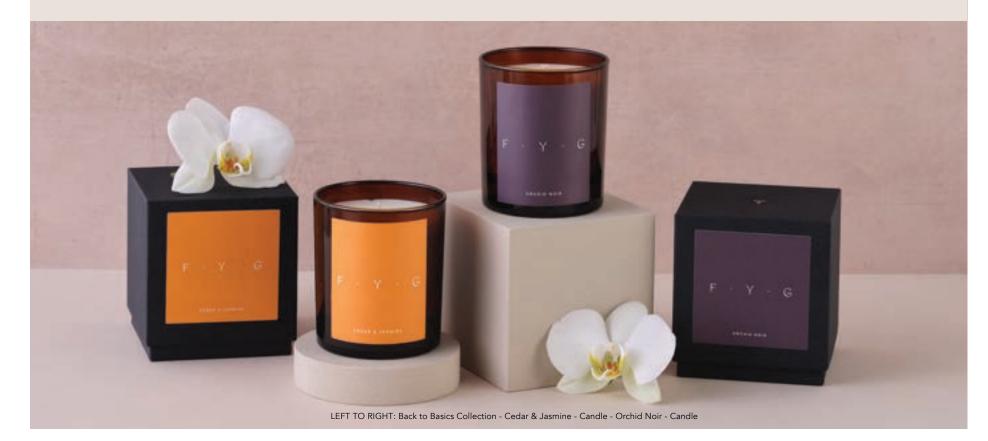

LEFT TO RIGHT:

Back to Basics Collection Cedar & Jasmine

Diffuser/Candle/Hand & Body Lotion/Hand & Body Wash

The FYG 'Back to Basics' range is a careful curation of timeless classics with a modern twist, designed to enhance your living space and uplift your mood.

This collection consists of 12 fragrances across candles, diffusers, tea lights, hand & body wash and hand & body lotion.

Each fragrance from this stripped-back collection celebrates not only a key aroma but a distinct character, and has been designed to either invigorate, calm, restore or indulge your senses, positively impacting on your well-being, as well as highlighting and complimenting the mood of any room.