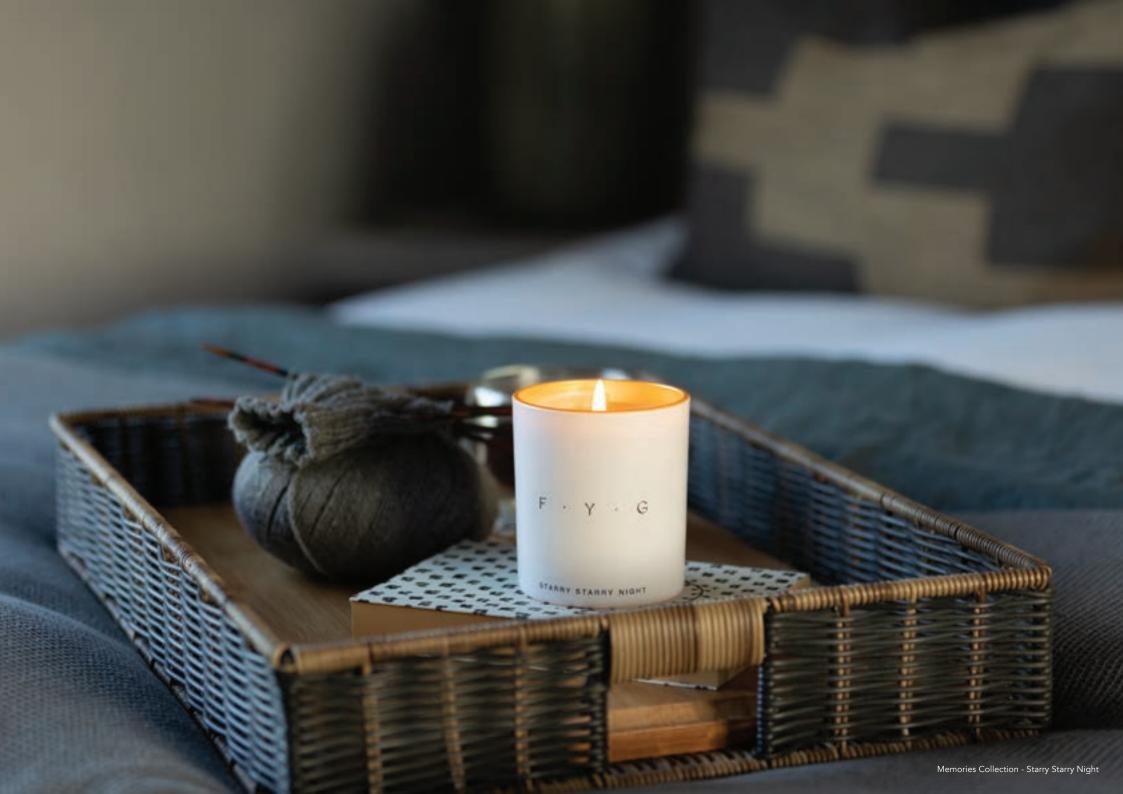

# STARRY STARRY NIGHT

## MEMORY: TRAVELLING BALI

Think blends of citrus, sweet cinnamon and vanilla spice meets notes of smoky wood and musk. Use this to intrigue and excite your senses, as you are transported to the breathtaking beauty of a star-lit, Balinese night sky.