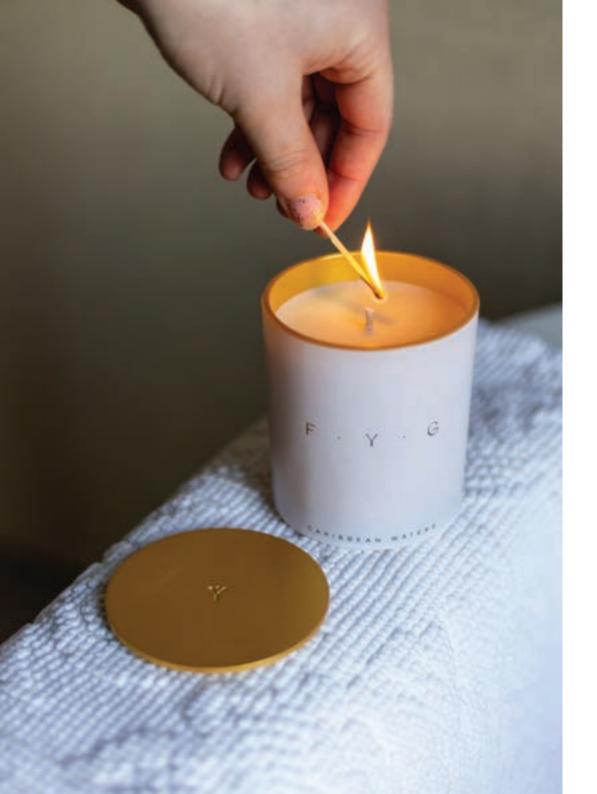

# CARIBBEAN WATERS

MEMORY: BEACH RETREAT, ST LUCIA

Think citrus cocktail of lime, bergamot and lemon meets creamy tropical coconut with base notes of amber, musk and patchouli. Light this candle to indulge in Caribbean beach vibes and prepare to feel yourself unwind.