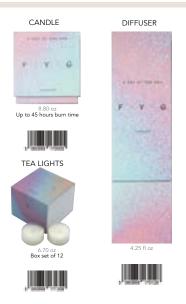

# F Y G

8.80 Oz Hand poured natural candle Up to 45 hours burn time

TEA LIGHTS

6.70 Oz Box set of 12

#### DIFFUSER

4.25 fl oz Scented oil diffuser

A DAY AT THE SPA

· V

G

F

8.80 oz Hand poured natural candle Up to 45 hours burn time

TEA LIGHTS

6.70 oz Box set of 12

4.25 fl oz Scented oil diffuser

The F.Y.G seasons collection is a new and exciting concept of layered, scented candles, set with 3 wicks in stylish metal containers. Each seasons candle takes you on an extended journey through Spring/Summer or Autumn/Winter, as each individually perfumed layer evolves into the next.