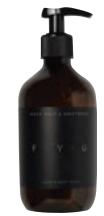

**Recyclable Packaging** 

100% Vegetable Soy Wax -Made from coconut & non-gmo rapeseed wax

Environmentally friendly ingredients and packaging

Sustainable ingredients and methods

F

-----

-----

G

LEFT TO RIGHT:

Back to Basics Collection Cedar & Jasmine

Diffuser/Candle/Hand & Body Lotion/Hand & Body Wash

The FYG 'Back to Basics' range is a careful curation of timeless classics with a modern twist, designed to enhance your living space and uplift your mood.