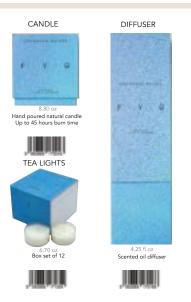

#### CANDLE

#### HAND & BODY WASH

TEA LIGHTS

17 fl oz

DIFFUSER

#### CANDLE

8.10 oz Up to 45 hours burn time

HAND & BODY WASH

144044 4-400

F . Y . G

6.70 oz Box set of 12

TEA LIGHTS

17 fl oz