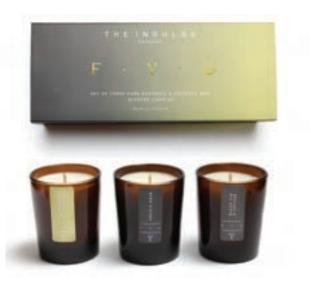

#### 'THE INDULGE' COLLECTION

LEMONGRASS & GINGER / ORCHID NOIR / BLACK FIG & VETIVER

Journeying from tangy citrus and spiced ginger to fragrant orchid and on to earthy cedar with figs, the collection has been thoughtfully curated to inspire your inner diva - an essential for all style icons.