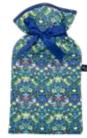

## LIBERTY FABRIC HOT WATER BOTTLE

2 litre size Silk-like fine cotton and warm, cosy up to luxury this winter.

Tresco Multi

Tresco Multi

Tresco Multi

Tresco Multi

Tresco Multi

Tresco Multi