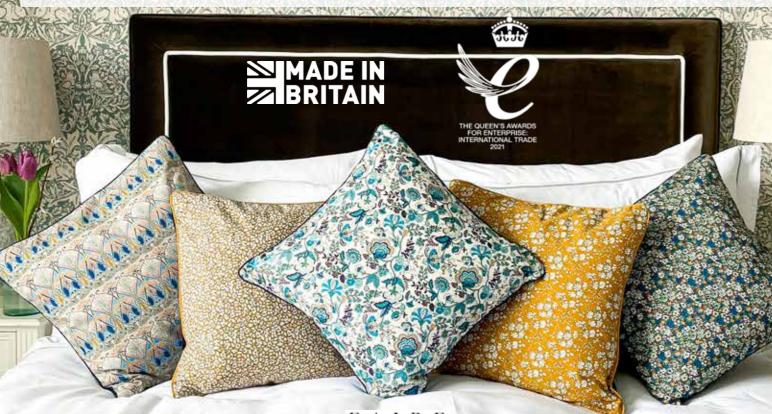

We are delighted to have been awarded the Queen's Award for Enterprise: International Trade for 2021 which is a great honour for us. We love what we do and are ecstatic to have been awarded, by the Queen, for our work with our customers.

# LIBERTY FABRIC **CUSHION COVER**

42cm x 42cm (16<sup>1</sup>/<sub>2</sub>" x 16<sup>1</sup>/<sub>2</sub>") Silky smooth cotton and stylish Liberty prints, the perfect finishing touch to your home decor. Velvet backed, finished with matching piping and invisible side zip. Made in England. 2 units per product.