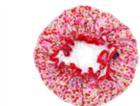

## LIBERTY FABRIC SHOWER CAP

Waterproof lining will keep your hair perfect and dry in style.