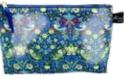

## LIBERTY FABRIC **TRAVEL POUCH**

15cm x 20cm Keeps precious items safe while on the go.