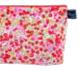

## LIBERTY FABRIC MATTE WASH BAG

17cm x 7.5cm x 28.5cm Matte coated waterproof outer with a PVC lining.