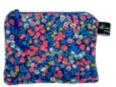

## LIBERTY FABRIC MATTE WASH BAG

17cm x 7.5cm x 28.5cm Matte coated waterproof outer with a PVC lining.