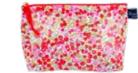

## LIBERTY FABRIC COSMETIC BAG

14cm x 6.5cm x 21cm Holds make-up and brushes with ease.