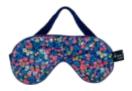

apel Emerald



Tresco Evening

Tresco Evening

Tresco Evening









Tresco Evening

lanthe Nouveau

lanthe Nouveau

AL TR

.....

lanthe Nouveau



Mitsi Chilli

Mitsi Chilli

Mitsi Chilli

Mitsi Chilli

Ciara Blooms







Tresco Evening











Tresco Evening



Thorpe Hill Coral



Thorpe Hill Coral

Ciara Blooms



Ciara Blooms

Capel Emerald

Capel Emerald



Tresco Evening







Wiltshire Stars



Wiltshire Stars



Wiltshire Stars

Wiltshire Stars



Wiltshire Stars

Wiltshire Stars

Wiltshire Stars



Strawberry Thief Songbird



Strawberry Thief Songbird



Wiltshire Royal



Wiltshire Royal



Strawberry Thief Songbird



Strawberry Thief Songbird



Strawberry Thief Songbird



Strawberry Thief Songbird



Strawberry Thief Songbird



Wiltshire Royal



Wiltshire Royal



Wiltshire Royal



Wiltshire Royal



Wiltshire Royal

## LUXURY LIBERTY TANA LAWN<sup>®</sup> FABRIC HOMEWARES

# LIBERTY FABRIC TRAY

36cm x 28cm Beautiful, wipeable and water resistant. Veneer coated fabric, a tray base of sustainable Birch wood and made without use of any solvents nor water. Made by a family run business in Sweden. 1 unit per product.



Betsy Pink (A40)



Capel Mint Choc Chip



Tresco Blue (L)



Betsy Bermuda



Ciara Blooms (E)



Tresco Multi (A-CC)



Betsy Blue (B)



Floral Eve Pink (B)



Wiltshire Pink (D)



Betsy Lady Di



Floral Eve Multi (D)



Wiltshire Purple (E)



Betsy Mojito





Mitsi Red (H)



Wiltshire Royal (Q)

# LIBERTY FABRIC **CUSHION COVER**

42cm x 42cm (16<sup>1</sup>/<sub>2</sub>" x 16<sup>1</sup>/<sub>2</sub>") Silky smooth cotton