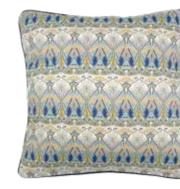

# LIBERTY FABRIC **CUSHION COVER**

42cm x 42cm (16<sup>1</sup>/<sub>2</sub>" x 16<sup>1</sup>/<sub>2</sub>") Silky smooth cotton and stylish Liberty prints, the perfect finishing touch to your home decor. Velvet backed, finished with matching piping and invisible side zip. Made in England. 2 units per product.