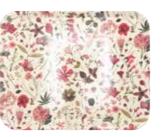

# LIBERTY FABRIC TRAY

36cm x 28cm Beautiful, wipeable and water resistant. Veneer coated fabric, a tray base of sustainable Birch wood and made without use of any solvents nor water. Made by a family run business in Sweden. 1 unit per product.