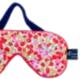

esco Multi

Tresco Multi

Tresco Multi



lanthe Nouveau

lanthe Nouveau

----

14 64 64 MM

lanthe Nouveau





Mitsi Chilli

Mitsi Chilli





Thorpe Hill Coral



Ciara Blooms

Ciara Blooms

Ciara Blooms

Ciara Blooms

LUXURY LIBERTY TANA LAWN<sup>®</sup> FABRIC PURSES, WASH BAGS & ACCESSORIES



Capel Emerald

Capel Emerald

Capel Emerald



Tresco Evening

Tresco Evening

Tresco Evening









Tresco Evening

lanthe Nouveau

lanthe Nouveau

AL TR

.....

lanthe Nouveau



Mitsi Chilli

Mitsi Chilli

Mitsi Chilli

Mitsi Chilli

Ciara Blooms







Tresco Evening











Tresco Evening



Thorpe Hill Coral



Thorpe Hill Coral

Ciara Blooms



Ciara Blooms

Capel Emerald

Capel Emerald



Tresco Evening







Wiltshire Stars



Wiltshire Stars



Wiltshire Stars

Wiltshire Stars



Wiltshire Stars

Wiltshire Stars

Wiltshire Stars



Strawberry Thief Songbird



Strawberry Thief Songbird



Wiltshire Royal



Wiltshire Royal



Strawberry Thief Songbird



Strawberry Thief Songbird



Strawberry Thief Songbird



Strawberry Thief Songbird



Strawberry Thief Songbird



Wiltshire Royal



Wiltshire Royal



Wiltshire Royal



Wiltshire Royal



Wiltshire Royal

## LUXURY LIBERTY TANA LAWN<sup>®</sup> FABRIC HOMEWARES

# LIBERTY FABRIC TRAY

36cm x 28cm Beautiful, wipeable and water resistant. Veneer coated fabric, a tray base of sustainable Birch wood and made without use of any solvents nor water. Made by a family run business in Sweden. 1 unit per product.



Betsy Pink (A40)



Capel Mint Choc Chip



Tresco Blue (L)



Betsy Bermuda



Ciara Blooms (E)



Tresc