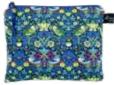

#### LIBERTY FABRIC SMALL PURSE

10.5cm x 14cm Great size for cash, bank cards and jewellery.