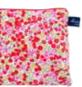

## LIBERTY FABRIC MATTE WASH BAG

17cm x 7.5cm x 28.5cm Matte coated waterproof outer with a PVC lining.