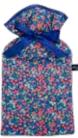

## LIBERTY FABRIC HOT WATER BOTTLE

2 litre size Silk-like fine cotton and warm, cosy up to luxury this winter.

Tresco Multi

Tresco Multi

Tresco Multi

Tresco Multi

Tresco Multi

Tresco Multi