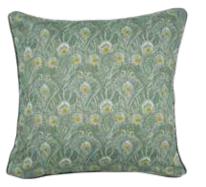

# LIBERTY FABRIC **CUSHION COVER**

42cm x 42cm (16<sup>1</sup>/<sub>2</sub>" x 16<sup>1</sup>/<sub>2</sub>") Silky smooth cotton and stylish Liberty prints, the perfect finishing touch to your home decor. Velvet backed, finished with matching piping and invisible side zip. Made in England. 2 units per product.