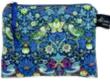

## LIBERTY FABRIC COSMETIC BAG

14cm x 6.5cm x 21cm Holds make-up and brushes with ease.