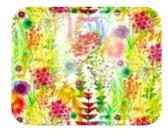

# LIBERTY FABRIC TRAY

36cm x 28cm Beautiful, wipeable and water resistant. Veneer coated fabric, a tray base of sustainable Birch wood and made without use of any solvents nor water. Made by a family run business in Sweden. 1 unit per product.