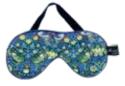

Ciara Blooms

LUXURY LIBERTY TANA LAWN<sup>®</sup> FABRIC PURSES, WASH BAGS & ACCESSORIES



Capel Emerald

Capel Emerald

Capel Emerald



Tresco Evening

Tresco Evening

Tresco Evening









Tresco Evening

lanthe Nouveau

lanthe Nouveau

AL TR

.....

lanthe Nouveau



Mitsi Chilli

Mitsi Chilli

Mitsi Chilli

Mitsi Chilli

Ciara Blooms







Tresco Evening











Tresco Evening



Thorpe Hill Coral



Thorpe Hill Coral

Ciara Blooms



Ciara Blooms

Capel Emerald

Capel Emerald



Tresco Evening







Wiltshire Stars



Wiltshire Stars



Wiltshire Stars

Wiltshire Stars



Wiltshire Stars

Wiltshire Stars

Wiltshire Stars



Strawberry Thief Songbird



Strawberry Thief Songbird



Wiltshire Royal



Wiltshire Royal



Strawberry Thief Songbird



Strawberry Thief Songbird



Strawberry Thief Songbird



Strawberry Thief Songbird



Strawberry Thief Songbird



Wiltshire Royal



Wiltshire Royal



Wiltshire Royal



Wiltshire Royal



Wiltshire Royal

## LUXURY LIBERTY TANA LAWN<sup>®</sup> FABRIC HOMEWARES

# LIBERTY FABRIC TRAY

36cm x 28cm Beautiful, wipeable and water resistant. Veneer coated fabric, a tray base of sustainable Birch wood and made without use of any solvents nor water. Made by a family run business in Sweden. 1 unit per product.



Betsy Pink (A40)



Capel Mint Choc Chip



Tresco Blue (L)



Betsy Bermuda



Ciara Blooms (E)



Tresco Multi (A-CC)



Betsy Blue (B)



Floral Eve Pink (B)



Wiltshire Pink (D)



Betsy Lady Di



Floral Eve Multi (D)



Wiltshire Purple (E)



Betsy Mojito





Mitsi Red (H)



Wiltshire Royal (Q)

# LIB