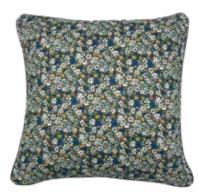

# LIBERTY FABRIC **CUSHION COVER**

42cm x 42cm (16<sup>1</sup>/<sub>2</sub>" x 16<sup>1</sup>/<sub>2</sub>") Silky smooth cotton and stylish Liberty prints, the perfect finishing touch to your home decor. Velvet backed, finished with matching piping and invisible side zip. Made in England. 2 units per product.