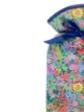

## LIBERTY FABRIC MATTE WASH BAG

17cm x 7.5cm x 28.5cm Matte coated waterproof outer with a PVC lining.