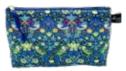

## LIBERTY FABRIC COSMETIC BAG

14cm x 6.5cm x 21cm Holds make-up and brushes with ease.