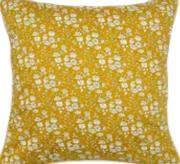

# LIBERTY FABRIC **CUSHION COVER**

42cm x 42cm (16<sup>1</sup>/<sub>2</sub>" x 16<sup>1</sup>/<sub>2</sub>") Silky smooth cotton and stylish Liberty prints, the perfect finishing touch to your home decor. Velvet backed, finished with matching piping and invisible side zip. Made in England. 2 units per product.