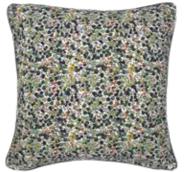

# LIBERTY FABRIC **CUSHION COVER**

42cm x 42cm (16<sup>1</sup>/<sub>2</sub>" x 16<sup>1</sup>/<sub>2</sub>") Silky smooth cotton and stylish Liberty prints, the perfect finishing touch to your home decor. Velvet backed, finished with matching piping and invisible side zip. Made in England. 2 units per product.