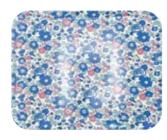

# LIBERTY FABRIC TRAY

36cm x 28cm Beautiful, wipeable and water resistant. Veneer coated fabric, a tray base of sustainable Birch wood and made without use of any solvents nor water. Made by a family run business in Sweden. 1 unit per product.