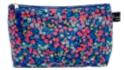

## LIBERTY FABRIC COSMETIC BAG

14cm x 6.5cm x 21cm Holds make-up and brushes with ease.