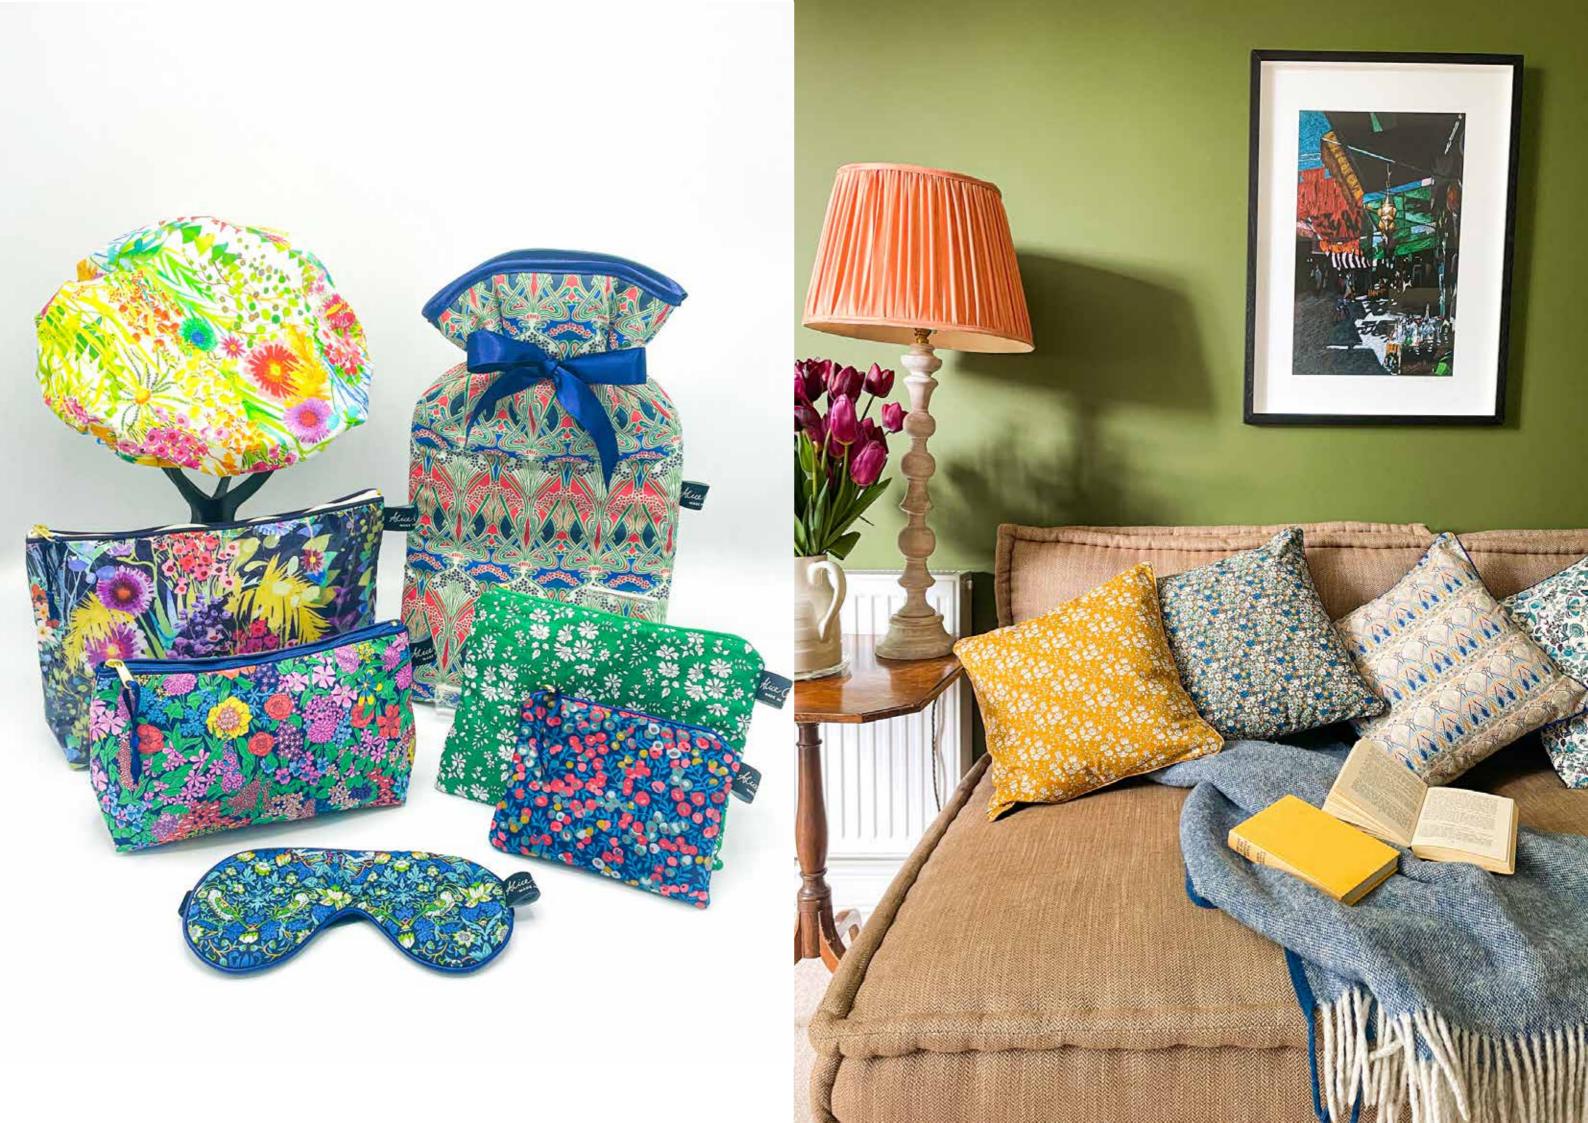

## We make and sell the following:

1. Beautiful accessories and homewares using Liberty fabrics - wash bags with a waterproof outer and inner layer, cosmetic bags, purses, eye masks, shower caps, hot water bottles, trays and cushion covers. 2. Gorgeous sewing kits combining Alice's pattern designs with beautiful Liberty fabric.

All of our Liberty products are made using Liberty Tana Lawn<sup>®</sup> cotton fabric which is of exceptional quality and design. The history and heritage of Liberty Fabrics dates back to 1875 when Arthur Liberty opened his world-famous shop on Regent Street, London. Shortly after this Arthur Liberty printed his first Liberty Fabric. By the 1890's Liberty Fabrics produced the very best of avant-garde textile design. Today, Liberty Fabric is the product of a bespoke production process: hand-drawn by the in-house design team, printed onto Tana Lawn<sup>®</sup> cotton which is fine, cool and durable with a silk-like feel. We use a wide variety of these Liberty fabrics to produce our wash bags and accessories range.