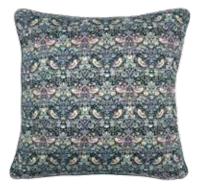

# LIBERTY FABRIC **CUSHION COVER**

42cm x 42cm (16<sup>1</sup>/<sub>2</sub>" x 16<sup>1</sup>/<sub>2</sub>") Silky smooth cotton and stylish Liberty prints, the perfect finishing touch to your home decor. Velvet backed, finished with matching piping and invisible side zip. Made in England. 2 units per product.