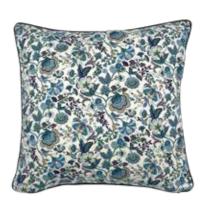

# LIBERTY FABRIC **CUSHION COVER**

42cm x 42cm (16<sup>1</sup>/<sub>2</sub>" x 16<sup>1</sup>/<sub>2</sub>") Silky smooth cotton and stylish Liberty prints, the perfect finishing touch to your home decor. Velvet backed, finished with matching piping and invisible side zip. Made in England. 2 units per product.