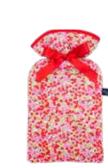

## LIBERTY FABRIC HOT WATER BOTTLE

2 litre size Silk-like fine cotton and warm, cosy up to luxury this winter.

Tresco Multi

Tresco Multi

Tresco Multi

Tresco Multi

Tresco Multi

Tresco Multi