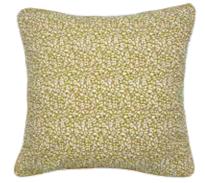

# LIBERTY FABRIC **CUSHION COVER**

42cm x 42cm (16<sup>1</sup>/<sub>2</sub>" x 16<sup>1</sup>/<sub>2</sub>") Silky smooth cotton and stylish Liberty prints, the perfect finishing touch to your home decor. Velvet backed, finished with matching piping and invisible side zip. Made in England. 2 units per product.