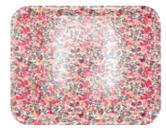

# LIBERTY FABRIC TRAY

36cm x 28cm Beautiful, wipeable and water resistant. Veneer coated fabric, a tray base of sustainable Birch wood and made without use of any solvents nor water. Made by a family run business in Sweden. 1 unit per product.