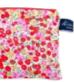

## LIBERTY FABRIC MATTE WASH BAG

17cm x 7.5cm x 28.5cm Matte coated waterproof outer with a PVC lining.