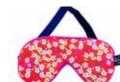

RIC EYE MASK

Soft velvet backing will help you to float away.

## LIBERTY FABRIC SHOWER CAP

Waterproof lining will keep your hair perfect and dry in style.

## LIBERTY FABRIC HOT WATER BOTTLE

2 litre size Silk-like fine cotton and warm, cosy up to luxury this winter.



Tresco Multi

Tresco Multi

Tresco Multi

Tresco Multi

Tresco Multi

Tresco Multi



lanthe Nouveau

lanthe Nouveau

----

14 64 64 MM

lanthe Nouveau





Mitsi Chilli

Mitsi Chilli





Thorpe Hill Coral



Ciara Blooms

Ciara Blooms

Ciara Blooms

Ciara Blooms

LUXURY LIBERTY TANA LAWN<sup>®</sup> FABRIC PURSES, WASH BAGS & ACCESSORIES



Capel Emerald

Capel Emerald

Capel Emerald



Tresco Evening

Tresco Evening

Tresco Evening









Tresco Evening

lanthe Nouveau

lanthe Nouveau

AL TR

.....

lanthe Nouveau



Mitsi Chilli

Mitsi Chilli

Mitsi Chilli

Mitsi Chilli

Ciara Blooms







Tresco Evening











Tresco Evening



Thorpe Hill Coral



Thorpe Hill Coral

Ciara Blooms



Ciara Blooms

Capel Emerald

Capel Emerald



Tresco Evening







Wiltshire Stars



Wiltshire Stars



Wiltshire Stars

Wiltshire Stars



Wiltshire Stars

Wiltshire Stars

Wiltshire Stars



Strawberry Thief Songbird



Strawberry Thief Songbird



Wiltshire Royal



Wiltshire Royal



Strawberry Thief Songbird



Strawberry Thief Songbird



Strawberry Thief Songbird



Strawberry Thief Songbird



Strawberry Thief Songbird



Wiltshire Royal



Wiltshire Royal



Wiltshire Royal



Wiltshire Royal



Wiltshire Royal

## LUXURY LIBERTY TANA LAWN<sup>®</sup> FABRIC HOMEWARES

# LIBERTY FABRIC TRAY

36cm x 28cm