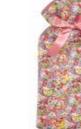

## LIBERTY FABRIC MATTE WASH BAG

17cm x 7.5cm x 28.5cm Matte coated waterproof outer with a PVC lining.