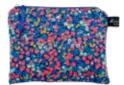

#### LIBERTY FABRIC SMALL PURSE

10.5cm x 14cm Great size for cash, bank cards and jewellery.