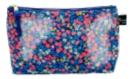

## LIBERTY FABRIC COSMETIC BAG

14cm x 6.5cm x 21cm Holds make-up and brushes with ease.