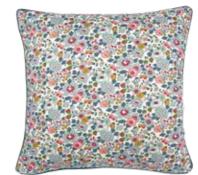

# LIBERTY FABRIC **CUSHION COVER**

42cm x 42cm (16<sup>1</sup>/<sub>2</sub>" x 16<sup>1</sup>/<sub>2</sub>") Silky smooth cotton and stylish Liberty prints, the perfect finishing touch to your home decor. Velvet backed, finished with matching piping and invisible side zip. Made in England. 2 units per product.