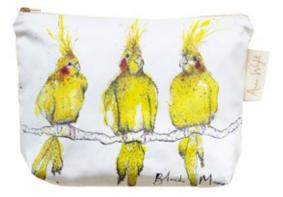

# Make-up Bags

Our make-up bags are based on Anna's most popular illustrations and add a friendly oomph to your routine.

There are 9 designs to chose from.

Product details:

- rectagular: 21 cm x 17.5 cm
- printed onto a 100% cotton cloth outer with a sturdy waterproof lining and a high-quality cotton and brass zip
- made in the UK

MB011 Work It!

MB012 In the Pink

MB013 Blonde Moments

MB014 Bug