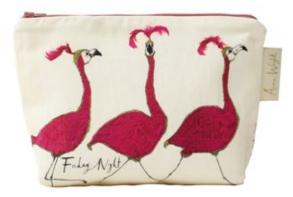

# Make-up Bags

Our make-up bags are based on Anna's most popular illustrations and add a friendly oomph to your routine.

There are 9 designs to chose from.

Product details:

- rectagular: 21 cm x 17.5 cm
- printed onto a 100% cotton cloth outer with a sturdy waterproof lining and a high-quality cotton and brass zip
- made in the UK

Supplied with a folded information card inside.

Care instructions: For best results wash a 30 degrees and dry naturally.

MB001 Friday Night

MB004 The Knitting Circle

MB007 Ladies who Lunch

MB008 Queen Bee

MB009 Midlife Crisis