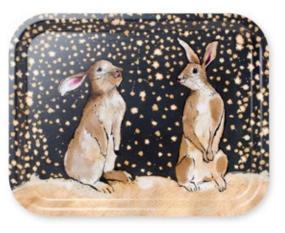

### Trays

Our trays are based on Anna's most popular illustrations and help you serve with a smile.

There are 14 designs to chose from.

Product details:

- rectagular: 36 cm x 28 cm
- made from sustainably sourced birch plywood with a hard wearing printed melamine surface
- heat and alchohol resistent
- lightweight and shockproof
- made in Sweden

TR010 Rich Pickings

TR011 Bug

TR012 Show Time

TR014 Friday Night NEW

TR016 Snow Bunnies NEW

TR013 Elephant Parade NEW

TR015 The Knitting Circle NEW

TR017 Christmas Puffins NEW