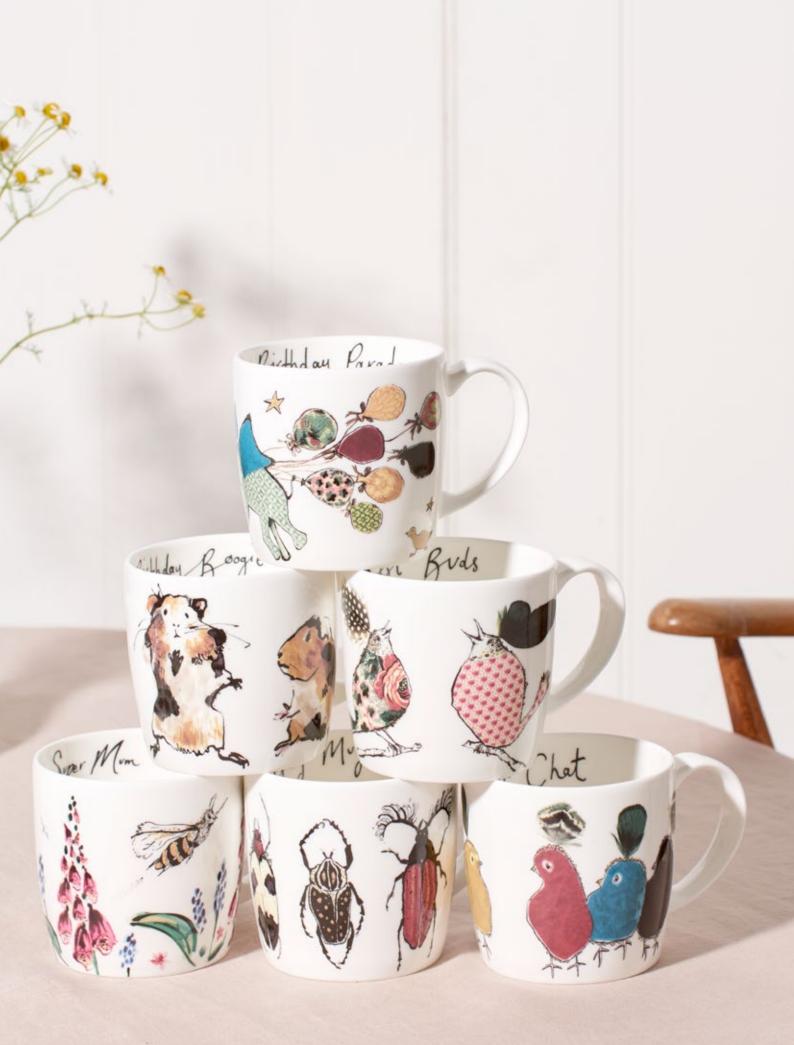

# Mugs

Our mugs are based on Anna's most popular illustrations and aim to bring a little extra delight to your morning coffee or afternoon tea.

They have a characterful illsutartion running around the outside, a hand-wriiten phrase inside on the lip and an extra illustration inside on the base - so there's a wee suprise when you finish your drink...

We are pleased to be introducing a whole new mug shape this year - reintroducing our orginal curved mug body and gently flared handle. There are 24 designs to chose from.

Product details:

- 8.2 cm tall x 8.5 cm diameter, 350 ml volume
- mug shape unique to Anna Wright Ltd
- fine bone china
- dishwasher and microwave safe
- made in Stock on Trent, Staffordshire UK

Mug designs are supplied in boxes of six. Presentation boxes are sold separately.

Care instructions:

For best results hand wash with warm soapy water and dry.

MUG-01 Ladies who Lunch NEW

MUG-02 Queen Bee NEW