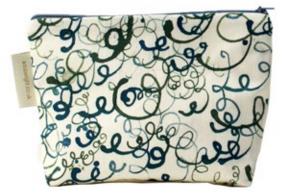

# Make-up Bags

Our make-up bags are based on Anna's most popular illustrations and add a friendly oomph to your routine.

There are 9 designs to chose from.

Product details:

- rectagular: 21 cm x 17.5 cm
- printed onto a 100% cotton cloth outer with a sturdy waterproof lining and a high-quality cotton and brass zip
- made in the UK

MB011 Work It!

MB012 In the Pink

MB013 Blonde Moments

MB014 Bug