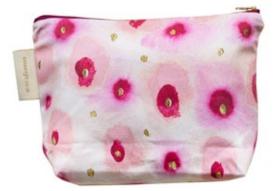

# Make-up Bags

Our make-up bags are based on Anna's most popular illustrations and add a friendly oomph to your routine.

There are 9 designs to chose from.

Product details:

- rectagular: 21 cm x 17.5 cm
- printed onto a 100% cotton cloth outer with a sturdy waterproof lining and a high-quality cotton and brass zip
- made in the UK

MB011 Work It!

MB012 In the Pink

MB013 Blonde Moments

MB014 Bug