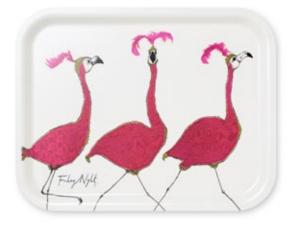

### Trays

Our trays are based on Anna's most popular illustrations and help you serve with a smile.

There are 14 designs to chose from.

Product details:

- rectagular: 36 cm x 28 cm
- made from sustainably sourced birch plywood with a hard wearing printed melamine surface
- heat and alchohol resistent
- lightweight and shockproof
- made in Sweden

Care instructions:

For best results hand wash with warm soapy water and dry.

TR003 Fishy Friends

TR005 Ladies who Lunch

The School Ren

TR008 Midlife Crisis

TR009 The School Run

TR007 Work It!

TR010 Rich Pickings

TR011 Bug

TR012 Show Time

TR014 Friday Night NEW

TR016 Snow Bunnies NEW

TR013 Elephant Parade NEW

TR015 The Knitting Circle NEW

TR017 Christmas Puffins NEW