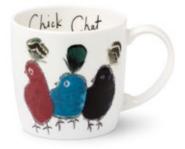

# Mugs

Our mugs are based on Anna's most popular illustrations and aim to bring a little extra delight to your morning coffee or afternoon tea.

They have a characterful illsutartion running around the outside, a hand-wriiten phrase inside on the lip and an extra illustration inside on the base - so there's a wee suprise when you finish your drink...

We are pleased to be introducing a whole new mug shape this year - reintroducing our orginal curved mug body and gently flared handle. There are 24 designs to chose from.

Product details:

- 8.2 cm tall x 8.5 cm diameter, 350 ml volume
- mug shape unique to Anna Wright Ltd
- fine bone china
- dishwasher and microwave safe
- made in Stock on Trent, Staffordshire UK

MUG-19 Best Buds NEW

MUG-20 Birthday Boogie NEW

MUG-21 Birthday Parade NEW

MUG-22 Chick Chat NEW

MUG-23 Fishy Friends NEW

MUG-24 Super Mum NEW