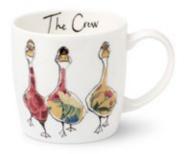

# Mugs

Our mugs are based on Anna's most popular illustrations and aim to bring a little extra delight to your morning coffee or afternoon tea.

They have a characterful illsutartion running around the outside, a hand-wriiten phrase inside on the lip and an extra illustration inside on the base - so there's a wee suprise when you finish your drink...

We are pleased to be introducing a whole new mug shape this year - reintroducing our orginal curved mug body and gently flared handle. There are 24 designs to chose from.

Product details:

- 8.2 cm tall x 8.5 cm diameter, 350 ml volume
- mug shape unique to Anna Wright Ltd
- fine bone china
- dishwasher and microwave safe
- made in Stock on Trent, Staffordshire UK

MUG-03 Work It! NEW

MUG-04 The Crew NEW

MUG-05 Friday Night NEW

MUG-06 Midlife Crisis NEW

MUG-07 Show Time NEW

MUG-08 The Big Man NEW

MUG-09 Garden Party NEW

MUG-10 The School Run NEW