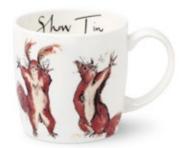

# Mugs

Our mugs are based on Anna's most popular illustrations and aim to bring a little extra delight to your morning coffee or afternoon tea.

They have a characterful illsutartion running around the outside, a hand-wriiten phrase inside on the lip and an extra illustration inside on the base - so there's a wee suprise when you finish your drink...

We are pleased to be introducing a whole new mug shape this year - reintroducing our orginal curved mug body and gently flared handle. There are 24 designs to chose from.

Product details:

- 8.2 cm tall x 8.5 cm diameter, 350 ml volume
- mug shape unique to Anna Wright Ltd
- fine bone china
- dishwasher and microwave safe
- made in Stock on Trent, Staffordshire UK

MUG-03 Work It! NEW

MUG-04 The Crew NEW

MUG-05 Friday Night NEW

MUG-06 Midlife Crisis NEW

MUG-07 Show Time NEW

MUG-08 The Big Man NEW

MUG-09 Garden Party NEW

MUG-10 The School Run NEW