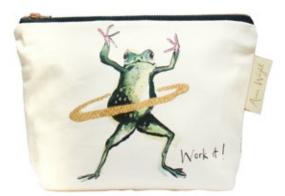

# Make-up Bags

Our make-up bags are based on Anna's most popular illustrations and add a friendly oomph to your routine.

There are 9 designs to chose from.

Product details:

- rectagular: 21 cm x 17.5 cm
- printed onto a 100% cotton cloth outer with a sturdy waterproof lining and a high-quality cotton and brass zip
- made in the UK

MB011 Work It!

MB012 In the Pink

MB013 Blonde Moments

MB014 Bug