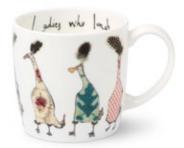

# Mugs

Our mugs are based on Anna's most popular illustrations and aim to bring a little extra delight to your morning coffee or afternoon tea.

They have a characterful illsutartion running around the outside, a hand-wriiten phrase inside on the lip and an extra illustration inside on the base - so there's a wee suprise when you finish your drink...

We are pleased to be introducing a whole new mug shape this year - reintroducing our orginal curved mug body and gently flared handle. There are 24 designs to chose from.

Product details:

- 8.2 cm tall x 8.5 cm diameter, 350 ml volume
- mug shape unique to Anna Wright Ltd
- fine bone china
- dishwasher and microwave safe
- made in Stock on Trent, Staffordshire UK

Mug designs are supplied in boxes of six. Presentation boxes are sold separately.

Care instructions:

For best results hand wash with warm soapy water and dry.

MUG-01 Ladies who Lunch NEW

MUG-02 Queen Bee NEW