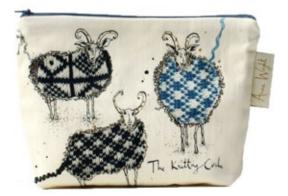

# Make-up Bags

Our make-up bags are based on Anna's most popular illustrations and add a friendly oomph to your routine.

There are 9 designs to chose from.

Product details:

- rectagular: 21 cm x 17.5 cm
- printed onto a 100% cotton cloth outer with a sturdy waterproof lining and a high-quality cotton and brass zip
- made in the UK

Supplied with a folded information card inside.

Care instructions: For best results wash a 30 degrees and dry naturally.

MB001 Friday Night

MB004 The Knitting Circle

MB007 Ladies who Lunch

MB008 Queen Bee

MB009 Midlife Crisis