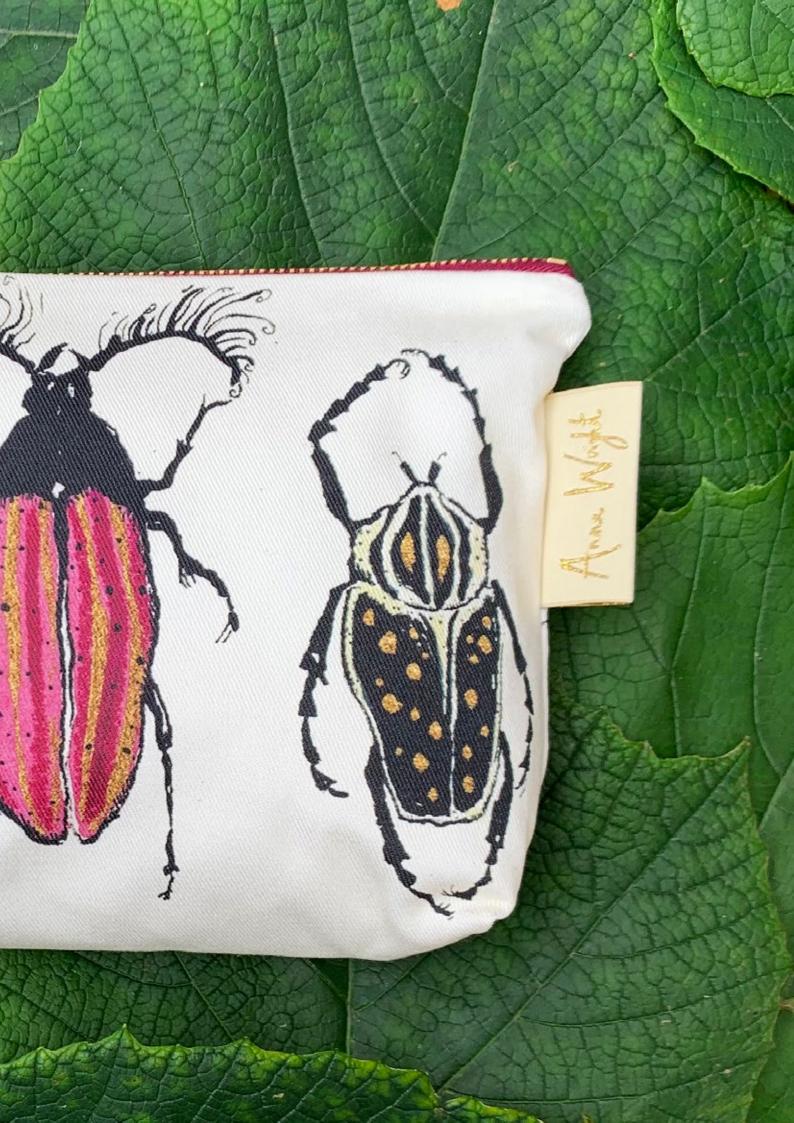

# Make-up Bags

Our make-up bags are based on Anna's most popular illustrations and add a friendly oomph to your routine.

There are 9 designs to chose from.

Product details:

- rectagular: 21 cm x 17.5 cm
- printed onto a 100% cotton cloth outer with a sturdy waterproof lining and a high-quality cotton and brass zip
- made in the UK

Supplied with a folded information card inside.

Care instructions: For best results wash a 30 degrees and dry naturally.

MB001 Friday Night

MB004 The Knitting Circle

MB007 Ladies who Lunch

MB008 Queen Bee

MB009 Midlife Crisis

MB011 Work It!

MB012 In the Pink

MB013 Blonde Moments

MB014 Bug