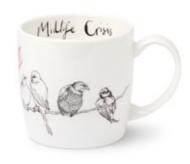

# Mugs

Our mugs are based on Anna's most popular illustrations and aim to bring a little extra delight to your morning coffee or afternoon tea.

They have a characterful illsutartion running around the outside, a hand-wriiten phrase inside on the lip and an extra illustration inside on the base - so there's a wee suprise when you finish your drink...

We are pleased to be introducing a whole new mug shape this year - reintroducing our orginal curved mug body and gently flared handle. There are 24 designs to chose from.

Product details:

- 8.2 cm tall x 8.5 cm diameter, 350 ml volume
- mug shape unique to Anna Wright Ltd
- fine bone china
- dishwasher and microwave safe
- made in Stock on Trent, Staffordshire UK

MUG-11 Rich Pickings NEW

MUG-12 Moody Mornings NEW

MUG-13 The Golden Ladies NEW

MUG-14 The Knitting Circle NEW

MUG-15 I Love You NEW

MUG-16 The Dancing Penguins NEW

MUG-17 The Bug Mug NEW

MUG-18 Morning Assembly NEW