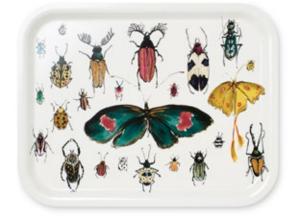

### Trays

Our trays are based on Anna's most popular illustrations and help you serve with a smile.

There are 14 designs to chose from.

Product details:

- rectagular: 36 cm x 28 cm
- made from sustainably sourced birch plywood with a hard wearing printed melamine surface
- heat and alchohol resistent
- lightweight and shockproof
- made in Sweden

TR010 Rich Pickings

TR011 Bug

TR012 Show Time

TR014 Friday Night NEW

TR016 Snow Bunnies NEW

TR013 Elephant Parade NEW

TR015 The Knitting Circle NEW

TR017 Christmas Puffins NEW