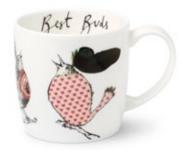

# Mugs

Our mugs are based on Anna's most popular illustrations and aim to bring a little extra delight to your morning coffee or afternoon tea.

They have a characterful illsutartion running around the outside, a hand-wriiten phrase inside on the lip and an extra illustration inside on the base - so there's a wee suprise when you finish your drink...

We are pleased to be introducing a whole new mug shape this year - reintroducing our orginal curved mug body and gently flared handle. There are 24 designs to chose from.

Product details:

- 8.2 cm tall x 8.5 cm diameter, 350 ml volume
- mug shape unique to Anna Wright Ltd
- fine bone china
- dishwasher and microwave safe
- made in Stock on Trent, Staffordshire UK

MUG-19 Best Buds NEW

MUG-20 Birthday Boogie NEW

MUG-21 Birthday Parade NEW

MUG-22 Chick Chat NEW

MUG-23 Fishy Friends NEW

MUG-24 Super Mum NEW