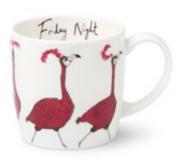

# Mugs

Our mugs are based on Anna's most popular illustrations and aim to bring a little extra delight to your morning coffee or afternoon tea.

They have a characterful illsutartion running around the outside, a hand-wriiten phrase inside on the lip and an extra illustration inside on the base - so there's a wee suprise when you finish your drink...

We are pleased to be introducing a whole new mug shape this year - reintroducing our orginal curved mug body and gently flared handle. There are 24 designs to chose from.

Product details:

- 8.2 cm tall x 8.5 cm diameter, 350 ml volume
- mug shape unique to Anna Wright Ltd
- fine bone china
- dishwasher and microwave safe
- made in Stock on Trent, Staffordshire UK

MUG-03 Work It! NEW

MUG-04 The Crew NEW

MUG-05 Friday Night NEW

MUG-06 Midlife Crisis NEW

MUG-07 Show Time NEW

MUG-08 The Big Man NEW

MUG-09 Garden Party NEW

MUG-10 The School Run NEW