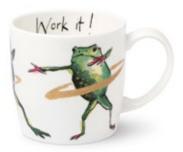

# Mugs

Our mugs are based on Anna's most popular illustrations and aim to bring a little extra delight to your morning coffee or afternoon tea.

They have a characterful illsutartion running around the outside, a hand-wriiten phrase inside on the lip and an extra illustration inside on the base - so there's a wee suprise when you finish your drink...

We are pleased to be introducing a whole new mug shape this year - reintroducing our orginal curved mug body and gently flared handle. There are 24 designs to chose from.

Product details:

- 8.2 cm tall x 8.5 cm diameter, 350 ml volume
- mug shape unique to Anna Wright Ltd
- fine bone china
- dishwasher and microwave safe
- made in Stock on Trent, Staffordshire UK

MUG-03 Work It! NEW

MUG-04 The Crew NEW

MUG-05 Friday Night NEW

MUG-06 Midlife Crisis NEW

MUG-07 Show Time NEW

MUG-08 The Big Man NEW

MUG-09 Garden Party NEW

MUG-10 The School Run NEW