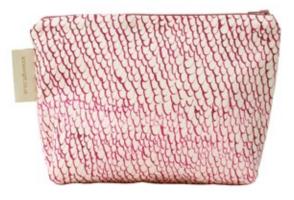

# Make-up Bags

Our make-up bags are based on Anna's most popular illustrations and add a friendly oomph to your routine.

There are 9 designs to chose from.

Product details:

- rectagular: 21 cm x 17.5 cm
- printed onto a 100% cotton cloth outer with a sturdy waterproof lining and a high-quality cotton and brass zip
- made in the UK

Supplied with a folded information card inside.

Care instructions: For best results wash a 30 degrees and dry naturally.

MB001 Friday Night

MB004 The Knitting Circle

MB007 Ladies who Lunch

MB008 Queen Bee

MB009 Midlife Crisis