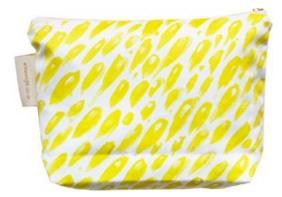

# Make-up Bags

Our make-up bags are based on Anna's most popular illustrations and add a friendly oomph to your routine.

There are 9 designs to chose from.

Product details:

- rectagular: 21 cm x 17.5 cm
- printed onto a 100% cotton cloth outer with a sturdy waterproof lining and a high-quality cotton and brass zip
- made in the UK

Supplied with a folded information card inside.

Care instructions: For best results wash a 30 degrees and dry naturally.

MB001 Friday Night

MB004 The Knitting Circle

MB007 Ladies who Lunch

MB008 Queen Bee

MB009 Midlife Crisis