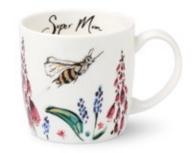

# Mugs

Our mugs are based on Anna's most popular illustrations and aim to bring a little extra delight to your morning coffee or afternoon tea.

They have a characterful illsutartion running around the outside, a hand-wriiten phrase inside on the lip and an extra illustration inside on the base - so there's a wee suprise when you finish your drink...

We are pleased to be introducing a whole new mug shape this year - reintroducing our orginal curved mug body and gently flared handle. There are 24 designs to chose from.

Product details:

- 8.2 cm tall x 8.5 cm diameter, 350 ml volume
- mug shape unique to Anna Wright Ltd
- fine bone china
- dishwasher and microwave safe
- made in Stock on Trent, Staffordshire UK

MUG-19 Best Buds NEW

MUG-20 Birthday Boogie NEW

MUG-21 Birthday Parade NEW

MUG-22 Chick Chat NEW

MUG-23 Fishy Friends NEW

MUG-24 Super Mum NEW