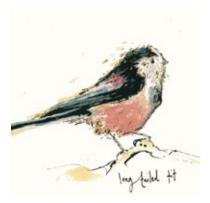

SF-011 Bug hugs Gold foil

SF-012 A flying start Gold foil

S-115 Kingfisher **NEW** 

S-116 Rosefinch NEW

S-117 Robin NEW

S-118 Greenfinch NEW

S-119 Goldfinch NEW

S-120 Long Tailed Tit NEW

S-121 Blue Tit **NEW** 

S-122 Bullfinch NEW

S-123 Great Spotted Woodpecker NEW

We have 15 Christmas card designs to choose from, each available for sale as individual cards or as a pack of six.