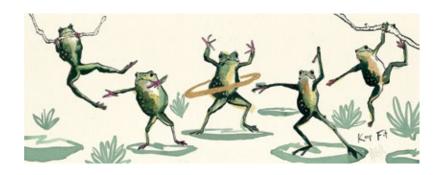

#### 53 cm X 20 cm unmounted (UP) 64 cm X 31.5 cm mounted (MP)

UP-075 / MP-075 Morning assembly

**Small long prints** 

UP-087 / MP-087 Southern Carmine Bee Eaters

UP-103 / MP-103 Keep fit frogs