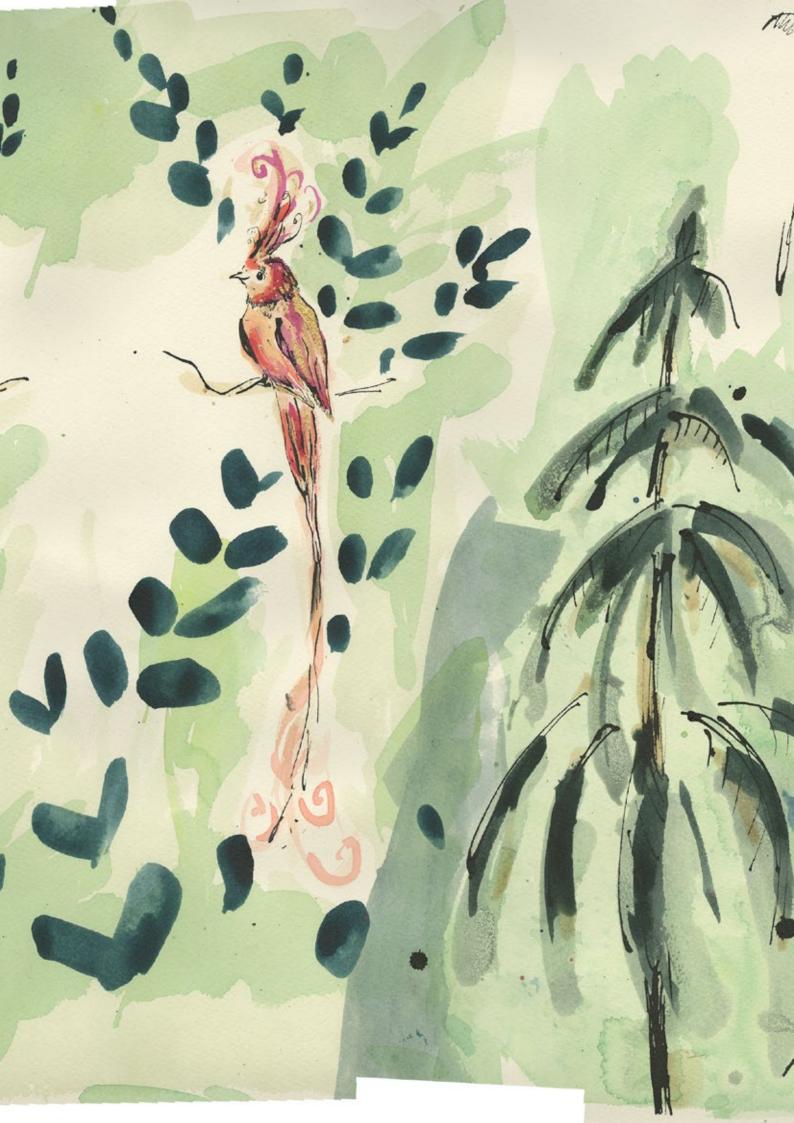

# Prints

Anna's original artworks are produced using mixed media, including; acrylic, watercolor, pastel, recycled textiles, feathers, indian ink and the odd splatter of gold paint. Our prints are high quality reproductions that replicate the subtleties and richness of the colour and the characterful narrative of her line drawing.

We have a range of over 100 print designs to choose from grouped into seven different sizes; mini, small, medium, large, small-long, large-long and square.

Product description:

- digitally printed on a heavyweight, textured watercolor paper
- available unmounted or mounted
- unmounted prints are supplied on a card backboard
- mounted prints are supplied between a card backboard and a white, lightly textured, acid free double mount
- wrapped in a clear biodegradable wrap for protection and display and include an Anna Wright compliments card

A selection of the prints available are show on the following pages. A full list can be found on our website.