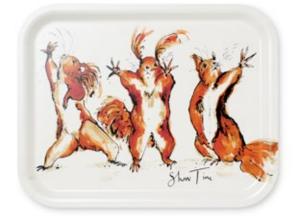

### Trays

Our trays are based on Anna's most popular illustrations and help you serve with a smile.

There are 14 designs to chose from.

Product details:

- rectagular: 36 cm x 28 cm
- made from sustainably sourced birch plywood with a hard wearing printed melamine surface
- heat and alchohol resistent
- lightweight and shockproof
- made in Sweden

TR010 Rich Pickings

TR011 Bug

TR012 Show Time

TR014 Friday Night NEW

TR016 Snow Bunnies NEW

TR013 Elephant Parade NEW

TR015 The Knitting Circle NEW

TR017 Christmas Puffins NEW