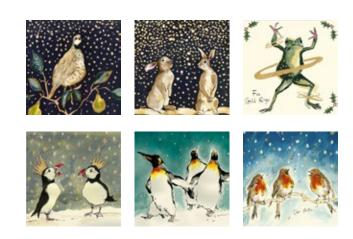

S-121 Blue Tit **NEW** 

S-122 Bullfinch NEW

S-123 Great Spotted Woodpecker NEW

We have 15 Christmas card designs to choose from, each available for sale as individual cards or as a pack of six.

#### Christmas

CC-002 (single) CC-P-003 (pack) A bobbin of christmas robins

We also have three mixed packs of six cards.

CC-007 (single) CC-P-017 (pack) Christmas kisses

CC-011 (single) CC-P-001 (pack) A partridge in a pear tree

CC-017 (single) CC-P-010 (pack) Seven swans a swimming

CC-020 (single) CC-P-005 (pack) Christmas party

CC-021 (single) CC-P-004 (pack) Christmas puffins

CC-022 (single) CC-P-013 (pack) Winter waddle

CC-023 (single) CC-P-014 (pack) Festive friends