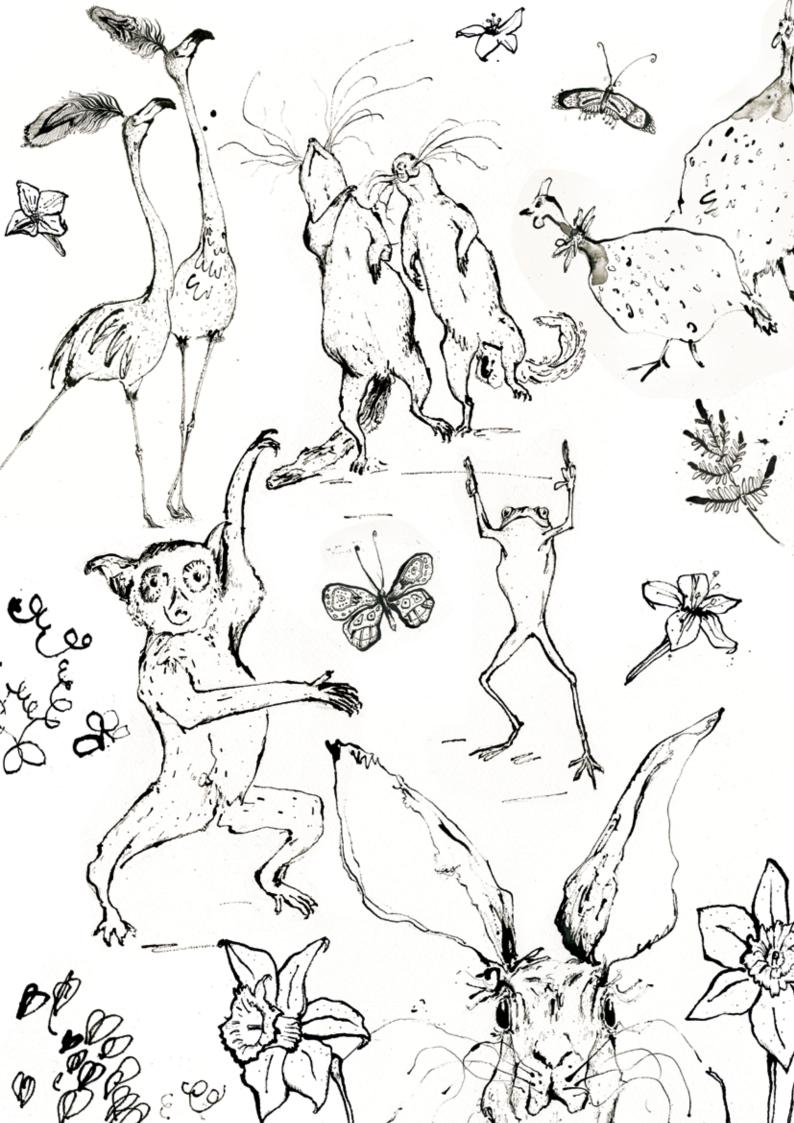

# About

Anna grew up exploring the Scottish countryside and developed her talent whilst studying at Edinburgh College of Art.

Her characterful illustrations are inspired by her love of drawing, colour and textiles alongside the humour she finds in our natural world. These illustrations form the basis of our cards, prints and gifts.

# Cards

Our cards are based on Anna's characterful illustrations, often humorous and sometimes a little cheeky. We believe in the value of sending and receiving a card and try to add a little extra delight through the creativity of our designs.

There are over 180 designs to chose from.

Product details:

- square: 15 cm x 15 cm
- blank inside
- printed in the UK on high quality UK made card stock using vegetable based inks
- supplied with a bespoke high quality UK made envelope with a gold printed bird motif printed on the front
- packaged in a clear biodegrable 'cello'
- some of our cards are embellished with embossed foil details. We use a plastic-free foil provided by a zero-to-landfill manufacturer so that waste material is reused
- recyclable