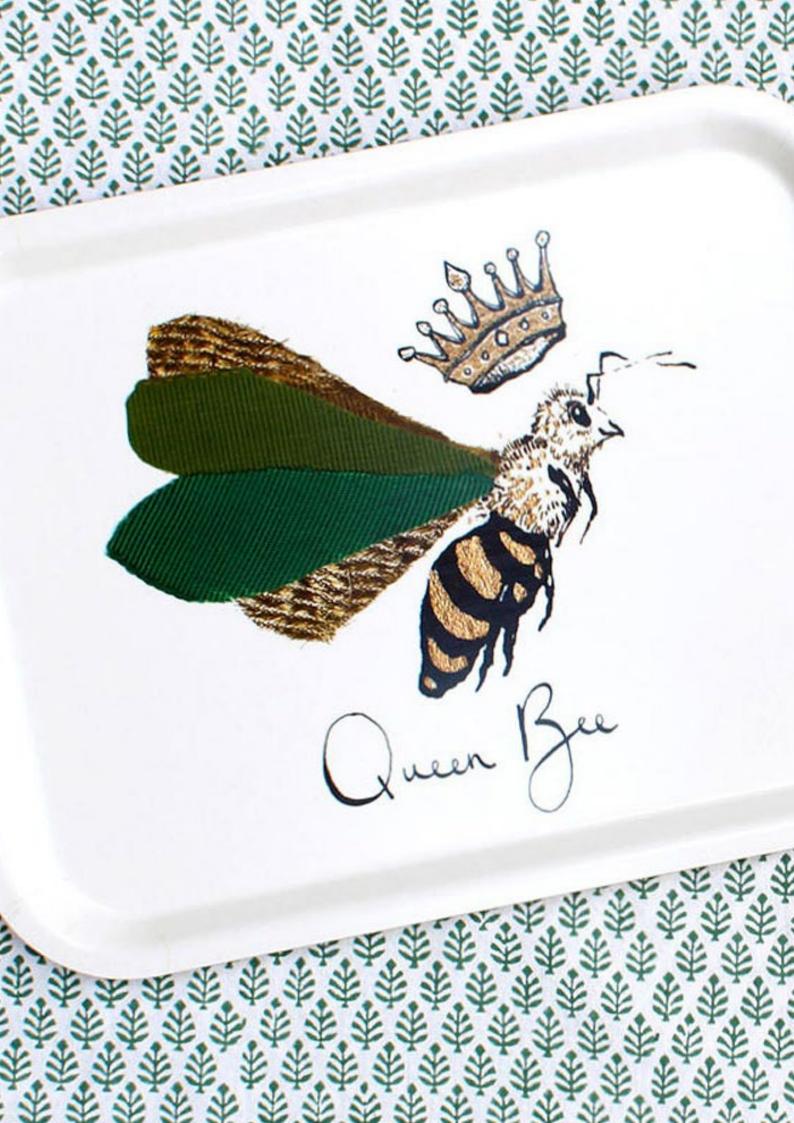

### Trays

Our trays are based on Anna's most popular illustrations and help you serve with a smile.

There are 14 designs to chose from.

Product details:

- rectagular: 36 cm x 28 cm
- made from sustainably sourced birch plywood with a hard wearing printed melamine surface
- heat and alchohol resistent
- lightweight and shockproof
- made in Sweden

Care instructions:

For best results hand wash with warm soapy water and dry.

TR003 Fishy Friends

TR005 Ladies who Lunch

The School Ren

TR008 Midlife Crisis

TR009 The School Run

TR007 Work It!

# Mother & Father

S-052 Queen Bee

S-071 Super mum

SF-005 Dear mum thank you x Gold foil

S-082 Happy fathers day

S-062 The big man