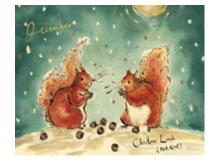

S-121 Blue Tit **NEW** 

S-122 Bullfinch NEW

S-123 Great Spotted Woodpecker NEW

We have 15 Christmas card designs to choose from, each available for sale as individual cards or as a pack of six.

#### Christmas

CC-002 (single) CC-P-003 (pack) A bobbin of christmas robins

We also have three mixed packs of six cards.

CC-007 (single) CC-P-017 (pack) Christmas kisses

CC-011 (single) CC-P-001 (pack) A partridge in a pear tree