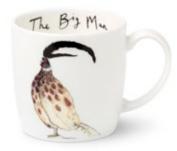

# Mugs

Our mugs are based on Anna's most popular illustrations and aim to bring a little extra delight to your morning coffee or afternoon tea.

They have a characterful illsutartion running around the outside, a hand-wriiten phrase inside on the lip and an extra illustration inside on the base - so there's a wee suprise when you finish your drink...

We are pleased to be introducing a whole new mug shape this year - reintroducing our orginal curved mug body and gently flared handle. There are 24 designs to chose from.

Product details:

- 8.2 cm tall x 8.5 cm diameter, 350 ml volume
- mug shape unique to Anna Wright Ltd
- fine bone china
- dishwasher and microwave safe
- made in Stock on Trent, Staffordshire UK

MUG-03 Work It! NEW

MUG-04 The Crew NEW

MUG-05 Friday Night NEW

MUG-06 Midlife Crisis NEW

MUG-07 Show Time NEW

MUG-08 The Big Man NEW

MUG-09 Garden Party NEW

MUG-10 The School Run NEW