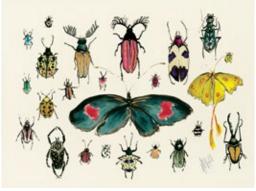

SF-011 Bug hugs Gold foil

SF-012 A flying start Gold foil

S-115 Kingfisher **NEW** 

S-116 Rosefinch NEW

S-117 Robin NEW

S-118 Greenfinch NEW

S-119 Goldfinch NEW

S-120 Long Tailed Tit NEW