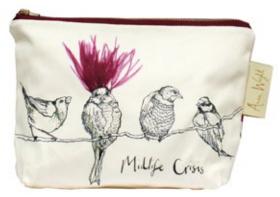

# Make-up Bags

Our make-up bags are based on Anna's most popular illustrations and add a friendly oomph to your routine.

There are 9 designs to chose from.

Product details:

- rectagular: 21 cm x 17.5 cm
- printed onto a 100% cotton cloth outer with a sturdy waterproof lining and a high-quality cotton and brass zip
- made in the UK

Supplied with a folded information card inside.

Care instructions: For best results wash a 30 degrees and dry naturally.

MB001 Friday Night

MB004 The Knitting Circle

MB007 Ladies who Lunch

MB008 Queen Bee

MB009 Midlife Crisis