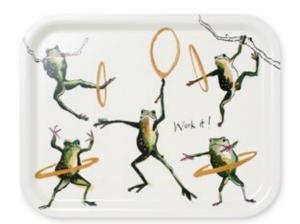

Care instructions:

For best results hand wash with warm soapy water and dry.

TR003 Fishy Friends

TR005 Ladies who Lunch

The School Ren

TR008 Midlife Crisis

TR009 The School Run

TR007 Work It!

Care instructions: For best results wash a 30 degrees and dry naturally.

TT01 Friday Night

TT04 Fishy Friends

TT06 Ladies who Lunch

TT08 Work It!

TT09 Queen Bee

TT10 Midlife Crisis

TT12 The School Run

MB011 Work It!

MB012 In the Pink

MB013 Blonde Moments

MB014 Bug