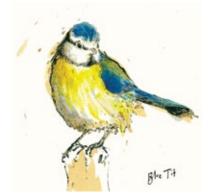

S-121 Blue Tit **NEW** 

S-122 Bullfinch NEW

S-123 Great Spotted Woodpecker NEW

We have 15 Christmas card designs to choose from, each available for sale as individual cards or as a pack of six.