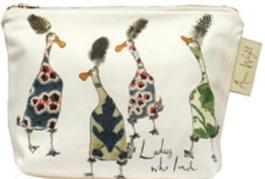

# Make-up Bags

Our make-up bags are based on Anna's most popular illustrations and add a friendly oomph to your routine.

There are 9 designs to chose from.

Product details:

- rectagular: 21 cm x 17.5 cm
- printed onto a 100% cotton cloth outer with a sturdy waterproof lining and a high-quality cotton and brass zip
- made in the UK

Supplied with a folded information card inside.

Care instructions: For best results wash a 30 degrees and dry naturally.

MB001 Friday Night

MB004 The Knitting Circle

MB007 Ladies who Lunch

MB008 Queen Bee

MB009 Midlife Crisis