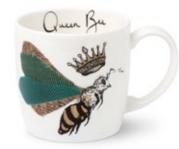

# Mugs

Our mugs are based on Anna's most popular illustrations and aim to bring a little extra delight to your morning coffee or afternoon tea.

They have a characterful illsutartion running around the outside, a hand-wriiten phrase inside on the lip and an extra illustration inside on the base - so there's a wee suprise when you finish your drink...

We are pleased to be introducing a whole new mug shape this year - reintroducing our orginal curved mug body and gently flared handle. There are 24 designs to chose from.

Product details:

- 8.2 cm tall x 8.5 cm diameter, 350 ml volume
- mug shape unique to Anna Wright Ltd
- fine bone china
- dishwasher and microwave safe
- made in Stock on Trent, Staffordshire UK

Mug designs are supplied in boxes of six. Presentation boxes are sold separately.

Care instructions:

For best results hand wash with warm soapy water and dry.

MUG-01 Ladies who Lunch NEW

MUG-02 Queen Bee NEW