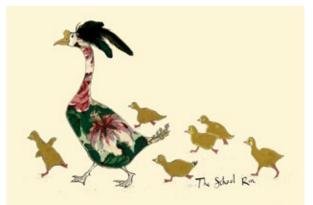

EW



TR016 Snow Bunnies NEW



TR013 Elephant Parade NEW



TR015 The Knitting Circle NEW



TR017 Christmas Puffins NEW



# Tea Towels

Our tea-towels are based on Anna's most popular illustrations and add a little extra fun to your kitchen - they may even convince the most reluctant to help with the washing up...

There are 13 designs to chose from.

Product details:

- rectagular: 69 cm x 46 cm
- printed onto a 100% cotton cloth with a cotton hanging loop sewn into the corner
- made in the UK

Supplied folded around a recycled cardboard sheet and wrapped with a printed belly-band.

Care instructions: For best results wash a 30 degrees and dry naturally.



TT01 Friday Night



TT04 Fishy Friends









TT06 Ladies who Lunch



TT08 Work It!



TT09 Queen Bee



TT10 Midlife Crisis



TT12 The School Run





TT13 Rich Pickings

TT14 Super Mum



TT15 In the Pink



TT16 Bug



TT17 Show Time



# Make-up Bags

Our make-up bags are based on Anna's most popular illustrations and add a friendly oomph to your routine.

There are 9 designs to chose from.

Product details:

- rectagular: 21 cm x 17.5 cm
- printed onto a 100% cotton cloth outer with a sturdy waterproof lining and a high-quality cotton and brass zip
- made in the UK

Supplied with a folded information card inside.

Care instructions: For best results wash a 30 degrees and dry naturally.







MB001 Friday Night





MB004 The Knitting Circle







MB007 Ladies who Lunch





MB008 Queen Bee





MB009 Midlife Crisis





MB011 Work It!





MB012 In the Pink





MB013 Blonde Moments





MB014 Bug