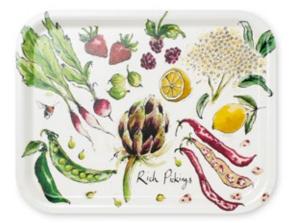

### Trays

Our trays are based on Anna's most popular illustrations and help you serve with a smile.

There are 14 designs to chose from.

Product details:

- rectagular: 36 cm x 28 cm
- made from sustainably sourced birch plywood with a hard wearing printed melamine surface
- heat and alchohol resistent
- lightweight and shockproof
- made in Sweden

TR010 Rich Pickings

TR011 Bug

TR012 Show Time

TR014 Friday Night NEW

TR016 Snow Bunnies NEW

TR013 Elephant Parade NEW

TR015 The Knitting Circle NEW

TR017 Christmas Puffins NEW