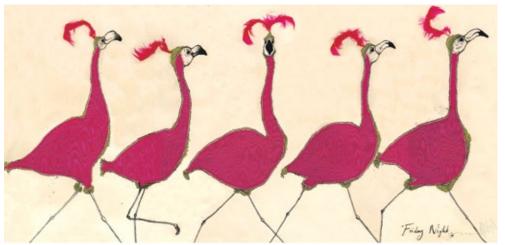

# Wildlife for all occasions continued

S-014 A herd of elephants

S-016 Wild goose chase

S-017 Dancing penguins

S-018 Friday night

S-021 Owlie

S-022 A charn of finches

S-023 A flamboyance of flamingoes

#### 69 cm X 31.8 cm unmounted (UP) 87.5 cm X 53.5 cm mounted (MP)

UP-031 / MP-031 Friday night

Large long prints