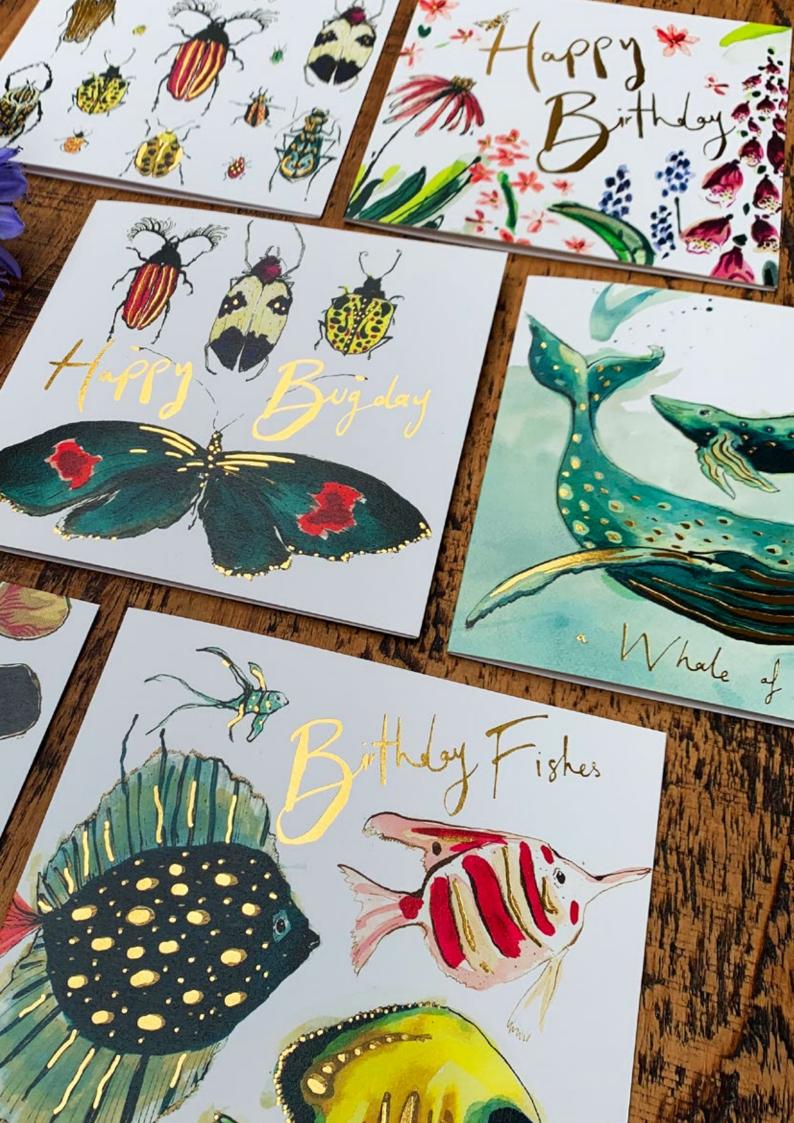

There are over 180 designs to chose from.

Product details:

- square: 15 cm x 15 cm
- blank inside
- printed in the UK on high quality UK made card stock using vegetable based inks
- supplied with a bespoke high quality UK made envelope with a gold printed bird motif printed on the front
- packaged in a clear biodegrable 'cello'
- some of our cards are embellished with embossed foil details. We use a plastic-free foil provided by a zero-to-landfill manufacturer so that waste material is reused
- recyclable

S-081 Happy birthday mouse

S-108 Birthday boogie

S-129 Fancy dress NEW

SF-006 Elephant parade Gold foil

SF-008 Happy birthday flowers Gold foil

SF-009 Happy bugday Gold foil

SF-010 Birthday fishes Gold foil

SF-023 Happy birthday bees Gold foil - **NEW** 

SF-024 Happy birthday blackbird Gold foil - **NEW** 

SF-025 Happy birthday ducks Gold foil - **NEW** 

nday

SF-026 Happy birthday bugs Gold foil - **NEW** 