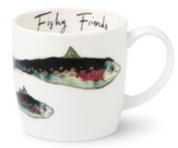

# Mugs

Our mugs are based on Anna's most popular illustrations and aim to bring a little extra delight to your morning coffee or afternoon tea.

They have a characterful illsutartion running around the outside, a hand-wriiten phrase inside on the lip and an extra illustration inside on the base - so there's a wee suprise when you finish your drink...

We are pleased to be introducing a whole new mug shape this year - reintroducing our orginal curved mug body and gently flared handle. There are 24 designs to chose from.

Product details:

- 8.2 cm tall x 8.5 cm diameter, 350 ml volume
- mug shape unique to Anna Wright Ltd
- fine bone china
- dishwasher and microwave safe
- made in Stock on Trent, Staffordshire UK

MUG-19 Best Buds NEW

MUG-20 Birthday Boogie NEW

MUG-21 Birthday Parade NEW

MUG-22 Chick Chat NEW

MUG-23 Fishy Friends NEW

MUG-24 Super Mum NEW