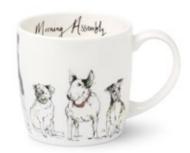

# Mugs

Our mugs are based on Anna's most popular illustrations and aim to bring a little extra delight to your morning coffee or afternoon tea.

They have a characterful illsutartion running around the outside, a hand-wriiten phrase inside on the lip and an extra illustration inside on the base - so there's a wee suprise when you finish your drink...

We are pleased to be introducing a whole new mug shape this year - reintroducing our orginal curved mug body and gently flared handle. There are 24 designs to chose from.

Product details:

- 8.2 cm tall x 8.5 cm diameter, 350 ml volume
- mug shape unique to Anna Wright Ltd
- fine bone china
- dishwasher and microwave safe
- made in Stock on Trent, Staffordshire UK

MUG-11 Rich Pickings NEW

MUG-12 Moody Mornings NEW

MUG-13 The Golden Ladies NEW

MUG-14 The Knitting Circle NEW

MUG-15 I Love You NEW

MUG-16 The Dancing Penguins NEW

MUG-17 The Bug Mug NEW

MUG-18 Morning Assembly NEW