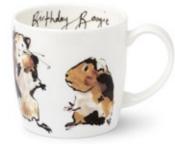

# Mugs

Our mugs are based on Anna's most popular illustrations and aim to bring a little extra delight to your morning coffee or afternoon tea.

They have a characterful illsutartion running around the outside, a hand-wriiten phrase inside on the lip and an extra illustration inside on the base - so there's a wee suprise when you finish your drink...

We are pleased to be introducing a whole new mug shape this year - reintroducing our orginal curved mug body and gently flared handle. There are 24 designs to chose from.

Product details:

- 8.2 cm tall x 8.5 cm diameter, 350 ml volume
- mug shape unique to Anna Wright Ltd
- fine bone china
- dishwasher and microwave safe
- made in Stock on Trent, Staffordshire UK

MUG-19 Best Buds NEW

MUG-20 Birthday Boogie NEW

MUG-21 Birthday Parade NEW

MUG-22 Chick Chat NEW

MUG-23 Fishy Friends NEW

MUG-24 Super Mum NEW