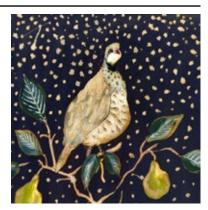

#### Christmas

CC-002 (single) CC-P-003 (pack) A bobbin of christmas robins

We also have three mixed packs of six cards.

CC-007 (single) CC-P-017 (pack) Christmas kisses

CC-011 (single) CC-P-001 (pack) A partridge in a pear tree