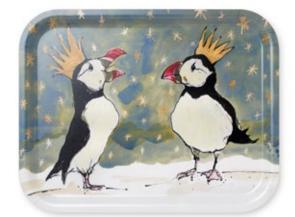

### Trays

Our trays are based on Anna's most popular illustrations and help you serve with a smile.

There are 14 designs to chose from.

Product details:

- rectagular: 36 cm x 28 cm
- made from sustainably sourced birch plywood with a hard wearing printed melamine surface
- heat and alchohol resistent
- lightweight and shockproof
- made in Sweden

Care instructions:

For best results hand wash with warm soapy water and dry.

TR003 Fishy Friends

TR005 Ladies who Lunch

The School Ren

TR008 Midlife Crisis

TR009 The School Run

TR007 Work It!

TR010 Rich Pickings

TR011 Bug

TR012 Show Time

TR014 Friday Night NEW

TR016 Snow Bunnies NEW

TR013 Elephant Parade NEW

TR015 The Knitting Circle NEW

TR017 Christmas Puffins NEW