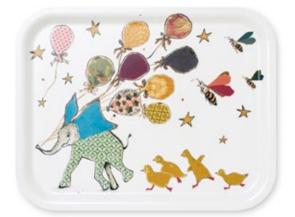

### Trays

Our trays are based on Anna's most popular illustrations and help you serve with a smile.

There are 14 designs to chose from.

Product details:

- rectagular: 36 cm x 28 cm
- made from sustainably sourced birch plywood with a hard wearing printed melamine surface
- heat and alchohol resistent
- lightweight and shockproof
- made in Sweden

TR010 Rich Pickings

TR011 Bug

TR012 Show Time

TR014 Friday Night NEW

TR016 Snow Bunnies NEW

TR013 Elephant Parade NEW

TR015 The Knitting Circle NEW

TR017 Christmas Puffins NEW