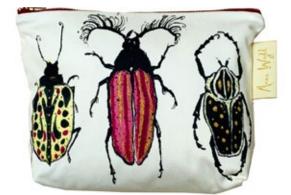

# Make-up Bags

Our make-up bags are based on Anna's most popular illustrations and add a friendly oomph to your routine.

There are 9 designs to chose from.

Product details:

- rectagular: 21 cm x 17.5 cm
- printed onto a 100% cotton cloth outer with a sturdy waterproof lining and a high-quality cotton and brass zip
- made in the UK

Supplied with a folded information card inside.

Care instructions: For best results wash a 30 degrees and dry naturally.

MB001 Friday Night

MB004 The Knitting Circle

MB007 Ladies who Lunch

MB008 Queen Bee

MB009 Midlife Crisis

MB011 Work It!

MB012 In the Pink

MB013 Blonde Moments

MB014 Bug