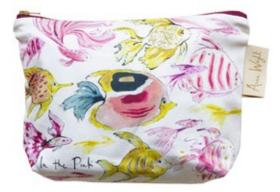

# Make-up Bags

Our make-up bags are based on Anna's most popular illustrations and add a friendly oomph to your routine.

There are 9 designs to chose from.

Product details:

- rectagular: 21 cm x 17.5 cm
- printed onto a 100% cotton cloth outer with a sturdy waterproof lining and a high-quality cotton and brass zip
- made in the UK

Supplied with a folded information card inside.

Care instructions: For best results wash a 30 degrees and dry naturally.

MB001 Friday Night

MB004 The Knitting Circle

MB007 Ladies who Lunch

MB008 Queen Bee

MB009 Midlife Crisis