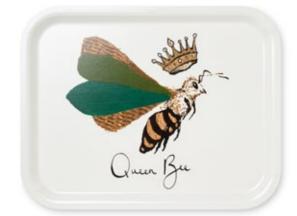

Care instructions:

For best results hand wash with warm soapy water and dry.

TR003 Fishy Friends

TR005 Ladies who Lunch

The School Ren

TR008 Midlife Crisis

TR009 The School Run

TR007 Work It!

Care instructions: For best results wash a 30 degrees and dry naturally.

TT01 Friday Night

TT04 Fishy Friends

TT06 Ladies who Lunch

TT08 Work It!

TT09 Queen Bee

TT10 Midlife Crisis

TT12 The School Run

Supplied with a folded information card inside.

Care instructions: For best results wash a 30 degrees and dry naturally.

MB001 Friday Night

MB004 The Knitting Circle

MB007 Ladies who Lunch

MB008 Queen Bee

MB009 Midlife Crisis