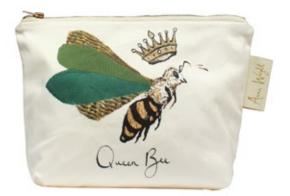

Supplied with a folded information card inside.

Care instructions: For best results wash a 30 degrees and dry naturally.

MB001 Friday Night

MB004 The Knitting Circle

MB007 Ladies who Lunch

MB008 Queen Bee

MB009 Midlife Crisis