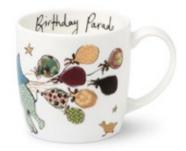

# Mugs

Our mugs are based on Anna's most popular illustrations and aim to bring a little extra delight to your morning coffee or afternoon tea.

They have a characterful illsutartion running around the outside, a hand-wriiten phrase inside on the lip and an extra illustration inside on the base - so there's a wee suprise when you finish your drink...

We are pleased to be introducing a whole new mug shape this year - reintroducing our orginal curved mug body and gently flared handle. There are 24 designs to chose from.

Product details:

- 8.2 cm tall x 8.5 cm diameter, 350 ml volume
- mug shape unique to Anna Wright Ltd
- fine bone china
- dishwasher and microwave safe
- made in Stock on Trent, Staffordshire UK

MUG-19 Best Buds NEW

MUG-20 Birthday Boogie NEW

MUG-21 Birthday Parade NEW

MUG-22 Chick Chat NEW

MUG-23 Fishy Friends NEW

MUG-24 Super Mum NEW