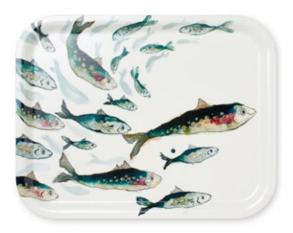

### Trays

Our trays are based on Anna's most popular illustrations and help you serve with a smile.

There are 14 designs to chose from.

Product details:

- rectagular: 36 cm x 28 cm
- made from sustainably sourced birch plywood with a hard wearing printed melamine surface
- heat and alchohol resistent
- lightweight and shockproof
- made in Sweden

Care instructions:

For best results hand wash with warm soapy water and dry.

TR003 Fishy Friends

TR005 Ladies who Lunch

The School Ren

TR008 Midlife Crisis

TR009 The School Run

TR007 Work It!