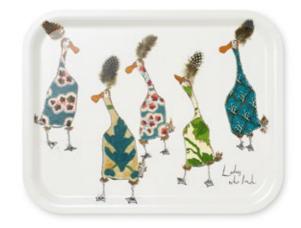

### Trays

Our trays are based on Anna's most popular illustrations and help you serve with a smile.

There are 14 designs to chose from.

Product details:

- rectagular: 36 cm x 28 cm
- made from sustainably sourced birch plywood with a hard wearing printed melamine surface
- heat and alchohol resistent
- lightweight and shockproof
- made in Sweden

Care instructions:

For best results hand wash with warm soapy water and dry.

TR003 Fishy Friends

TR005 Ladies who Lunch

The School Ren

TR008 Midlife Crisis

TR009 The School Run

TR007 Work It!