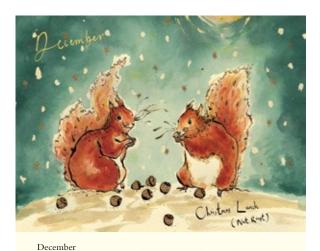

CC-024 (single) CC-P-015 (pack) Choir practice

CCF-001 (single) CCF-P-001 (pack) Christmas wishes Gold foil

CCF-002 (single) CCF-P-002 (pack) Christmas friends Gold foil - **NEW** 

CCF-003 (single) CCF-P-003 (pack) Christmas lunch Gold foil - **NEW** 