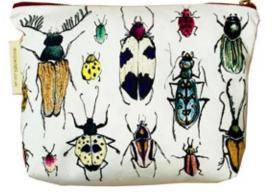

# Make-up Bags

Our make-up bags are based on Anna's most popular illustrations and add a friendly oomph to your routine.

There are 9 designs to chose from.

Product details:

- rectagular: 21 cm x 17.5 cm
- printed onto a 100% cotton cloth outer with a sturdy waterproof lining and a high-quality cotton and brass zip
- made in the UK

Supplied with a folded information card inside.

Care instructions: For best results wash a 30 degrees and dry naturally.

MB001 Friday Night

MB004 The Knitting Circle

MB007 Ladies who Lunch

MB008 Queen Bee

MB009 Midlife Crisis

MB011 Work It!

MB012 In the Pink

MB013 Blonde Moments

MB014 Bug