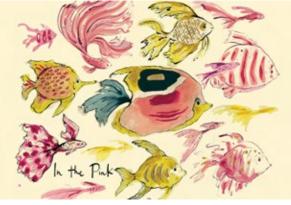

TT13 Rich Pickings

TT14 Super Mum

TT15 In the Pink

TT16 Bug

TT17 Show Time

Supplied with a folded information card inside.

Care instructions: For best results wash a 30 degrees and dry naturally.

MB001 Friday Night

MB004 The Knitting Circle

MB007 Ladies who Lunch

MB008 Queen Bee

MB009 Midlife Crisis