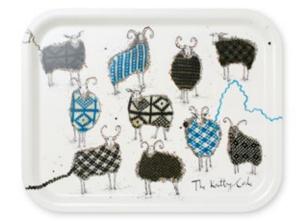

### Trays

Our trays are based on Anna's most popular illustrations and help you serve with a smile.

There are 14 designs to chose from.

Product details:

- rectagular: 36 cm x 28 cm
- made from sustainably sourced birch plywood with a hard wearing printed melamine surface
- heat and alchohol resistent
- lightweight and shockproof
- made in Sweden

TR010 Rich Pickings

TR011 Bug

TR012 Show Time

TR014 Friday Night NEW

TR016 Snow Bunnies NEW

TR013 Elephant Parade NEW

TR015 The Knitting Circle NEW

TR017 Christmas Puffins NEW