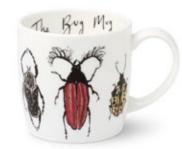

# Mugs

Our mugs are based on Anna's most popular illustrations and aim to bring a little extra delight to your morning coffee or afternoon tea.

They have a characterful illsutartion running around the outside, a hand-wriiten phrase inside on the lip and an extra illustration inside on the base - so there's a wee suprise when you finish your drink...

We are pleased to be introducing a whole new mug shape this year - reintroducing our orginal curved mug body and gently flared handle. There are 24 designs to chose from.

Product details:

- 8.2 cm tall x 8.5 cm diameter, 350 ml volume
- mug shape unique to Anna Wright Ltd
- fine bone china
- dishwasher and microwave safe
- made in Stock on Trent, Staffordshire UK

Mug designs are supplied in boxes of six. Presentation boxes are sold separately.

Care instructions:

For best results hand wash with warm soapy water and dry.

MUG-01 Ladies who Lunch NEW

MUG-02 Queen Bee NEW

MUG-19 Best Buds NEW

MUG-20 Birthday Boogie NEW

MUG-21 Birthday Parade NEW

MUG-22 Chick Chat NEW

MUG-23 Fishy Friends NEW

MUG-24 Super Mum NEW