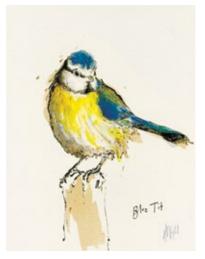

S-121 Blue Tit **NEW** 

S-122 Bullfinch NEW

S-123 Great Spotted Woodpecker NEW

We have 15 Christmas card designs to choose from, each available for sale as individual cards or as a pack of six.