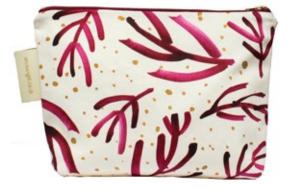

# Make-up Bags

Our make-up bags are based on Anna's most popular illustrations and add a friendly oomph to your routine.

There are 9 designs to chose from.

Product details:

- rectagular: 21 cm x 17.5 cm
- printed onto a 100% cotton cloth outer with a sturdy waterproof lining and a high-quality cotton and brass zip
- made in the UK

Supplied with a folded information card inside.

Care instructions: For best results wash a 30 degrees and dry naturally.

MB001 Friday Night

MB004 The Knitting Circle

MB007 Ladies who Lunch

MB008 Queen Bee

MB009 Midlife Crisis