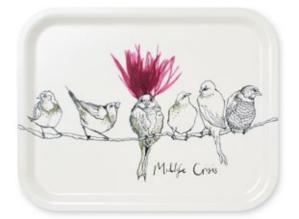

### Trays

Our trays are based on Anna's most popular illustrations and help you serve with a smile.

There are 14 designs to chose from.

Product details:

- rectagular: 36 cm x 28 cm
- made from sustainably sourced birch plywood with a hard wearing printed melamine surface
- heat and alchohol resistent
- lightweight and shockproof
- made in Sweden

Care instructions:

For best results hand wash with warm soapy water and dry.

TR003 Fishy Friends

TR005 Ladies who Lunch

The School Ren

TR008 Midlife Crisis

TR009 The School Run

TR007 Work It!