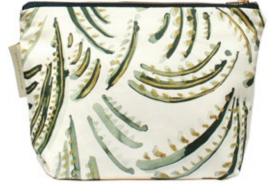

# Make-up Bags

Our make-up bags are based on Anna's most popular illustrations and add a friendly oomph to your routine.

There are 9 designs to chose from.

Product details:

- rectagular: 21 cm x 17.5 cm
- printed onto a 100% cotton cloth outer with a sturdy waterproof lining and a high-quality cotton and brass zip
- made in the UK

Supplied with a folded information card inside.

Care instructions: For best results wash a 30 degrees and dry naturally.

MB001 Friday Night

MB004 The Knitting Circle

MB007 Ladies who Lunch

MB008 Queen Bee

MB009 Midlife Crisis