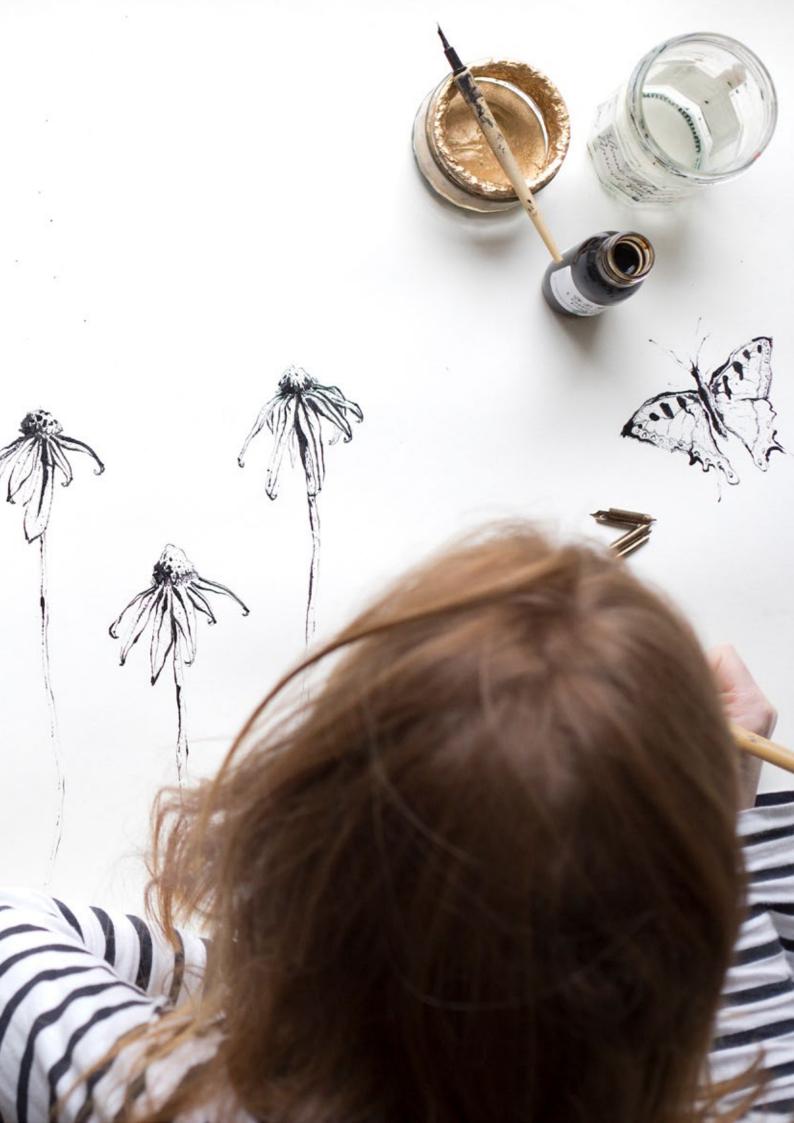

# About

Anna grew up exploring the Scottish countryside and developed her talent whilst studying at Edinburgh College of Art.

Her characterful illustrations are inspired by her love of drawing, colour and textiles alongside the humour she finds in our natural world. These illustrations form the basis of our cards, prints and gifts.

# Cards

Our cards are based on Anna's characterful illustrations, often humorous and sometimes a little cheeky. We believe in the value of sending and receiving a card and try to add a little extra delight through the creativity of our designs.

# Prints

Anna's original artworks are produced using mixed media, including; acrylic, watercolor, pastel, recycled textiles, feathers, indian ink and the odd splatter of gold paint. Our prints are high quality reproductions that replicate the subtleties and richness of the colour and the characterful narrative of her line drawing.