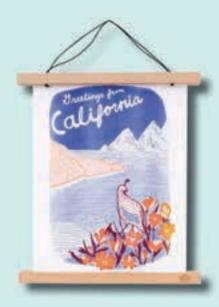

## RISOGRAPH ART PRINTS

All printed with vibrant colors in San Francisco on our Risograph printer. Frame is not included.

EACH PRINT IS 11 X 14 INCHES (29 X 36 CM) AND IS PACKAGED WITH WHITE BOARD IN CLEAR SLEEVE.

NEW YORK CITY / RP105

TEXAS / RP125

GREETINGS FROM CALIFORNIA / RP104