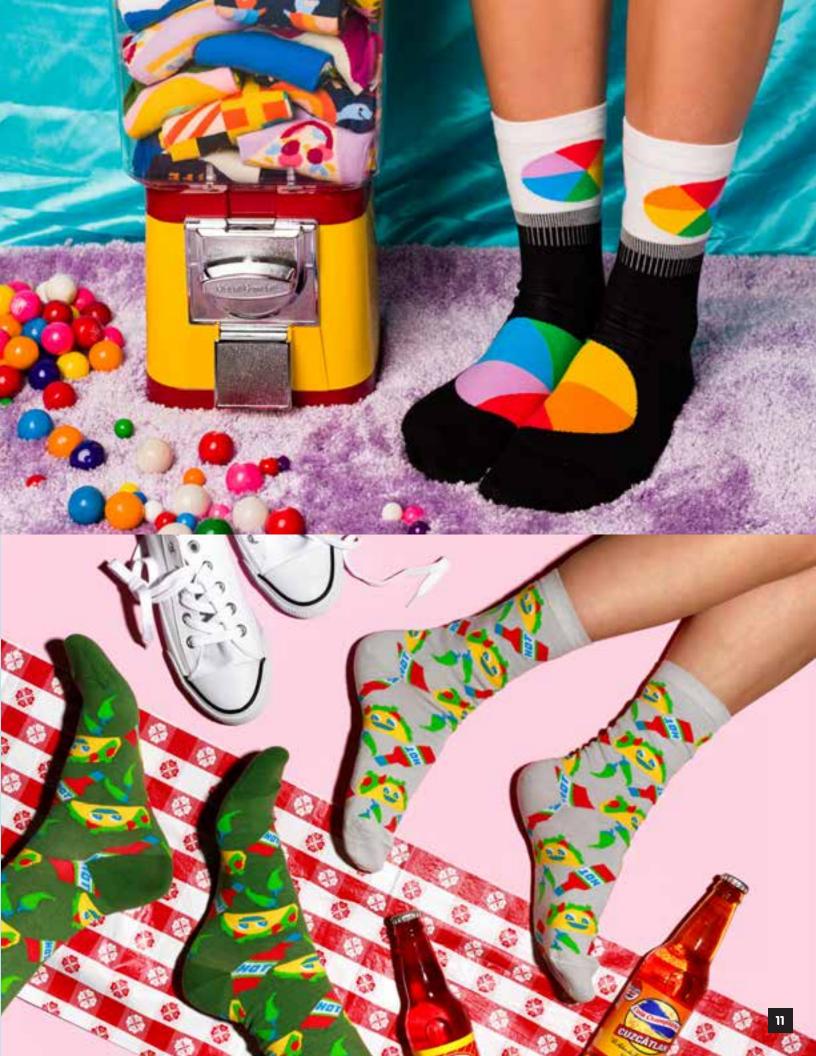

### **COMBED COTTON CREW SOCKS**

The design of this sock range was a selfish pursuit. We just made the socks we want for our own feet chilled by the San Francisco fog. We tracked down the softest cotton with long combed fibers for a luxuroius hand feel. We reinforced the toe, heel and cuff for durability. Most importantly we make them following the highest ethical, labor and enviromental standards.

Fabric content varies by style and contains a mixture of cotton, nylon and spandex. Each pair is packed folded with a brass eyelet.

Women's size fits most: 5-10 US. 7inch leg x 7 foot x 3/4 cuff inches (18 x 18 x 2 cm).

Men's size fits most: 7-12 US. 8.5 inch leg x 8.5 foot x 2 cuff inches  $(21.5 \times 21.5 \times 5 \text{ cm})$ .