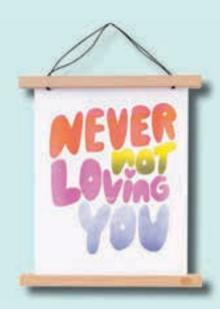

## RISOGRAPH ART PRINTS

All printed with vibrant colors in San Francisco on our Risograph printer. Frame is not included.

EACH PRINT IS 11 X 14 INCHES (29 X 36 CM) AND IS PACKAGED WITH WHITE BOARD IN CLEAR SLEEVE.

BANANA RAINBOW / RP118

SHINE ON MY LOVE / RP103

NEVER NOT LOVING YOU / RP101

HELL YES! DOLPHIN / RP120

YOU LIGHT THE STARS / RP119

RAINBOW / RP102

STAFFORDSHIRE DOGS / RP116

RAMEN / RP114