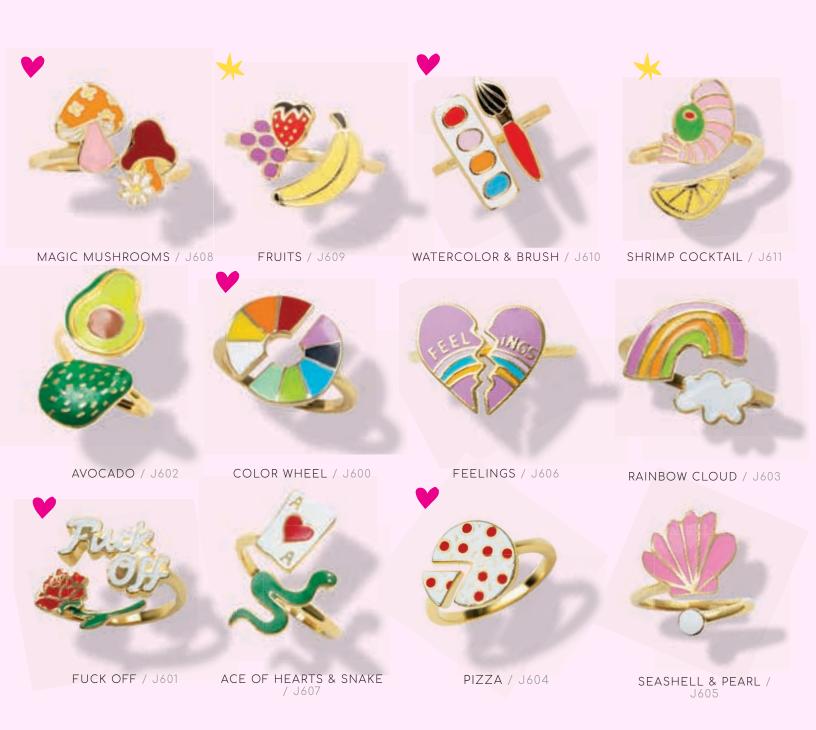

### **ADJUSTABLE RINGS**

Jazz up your hands with these NEW rings made for all fingers and all occasions! It took us over a year of testing to create these unique and adjustable rings to our usual high quality standards. Our vivid cloisonné designs are sculpted on durable and tarnish-resistant bands.

These 18k gold gilt rings fit the most common ring sizes (from US size 6 and up!) and can be adjusted time and time again without breakage. Presented in glass vial in case packs of 4. Nickel, lead, and cadmium-free.