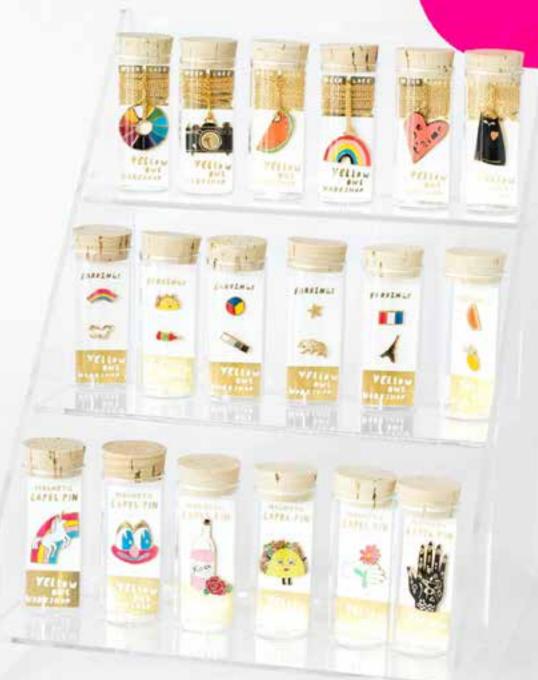

#### JEWELRY DISPLAY

Our crystal clear display shelf elegantly showcases the rings, pendant necklaces, lapel pins and earrings with a small footprint. Shelf can accommodate up to 42 jewelry items. The laser-cut acrylic logo is optional.

11.25 height (28.6 cm), 9 depth (22.8 cm),8 5/8 width (21.9 cm)

POP Display / POP201

POP Display - Free w/ \$500 Jewelry Order / POP201F