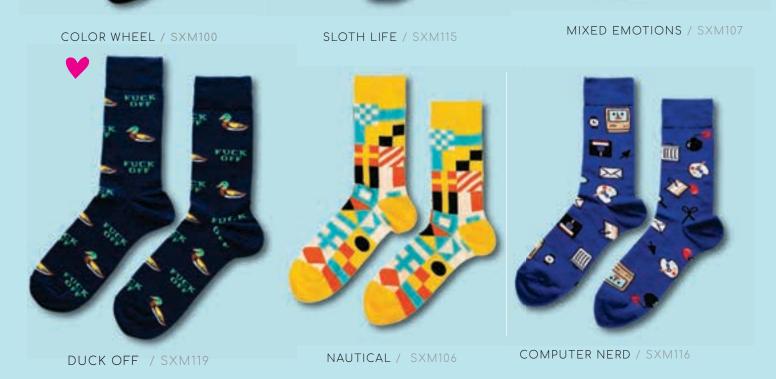

LA QUEEN / SXW107

COLOR WHEEL / SXW100

### WOMENS SOCKS

FREE TO BE ME / SXW112

SLOTH LIFE / SXW115

INSTANT SELFIE / SXW116

THE FUTURE IS FELINE / SXW106

PYRAMID / SXW101

FRUITS / SXW108

MAGICAL UNICORN / SXW109

TACO / J310

COLOR WHEEL /

MYSTIC HAND /

I HEART CALI / J313

I'M SO LOVED /

HUGS / J311

HAND & FLOWER /

GOLDEN POO EMOJI /