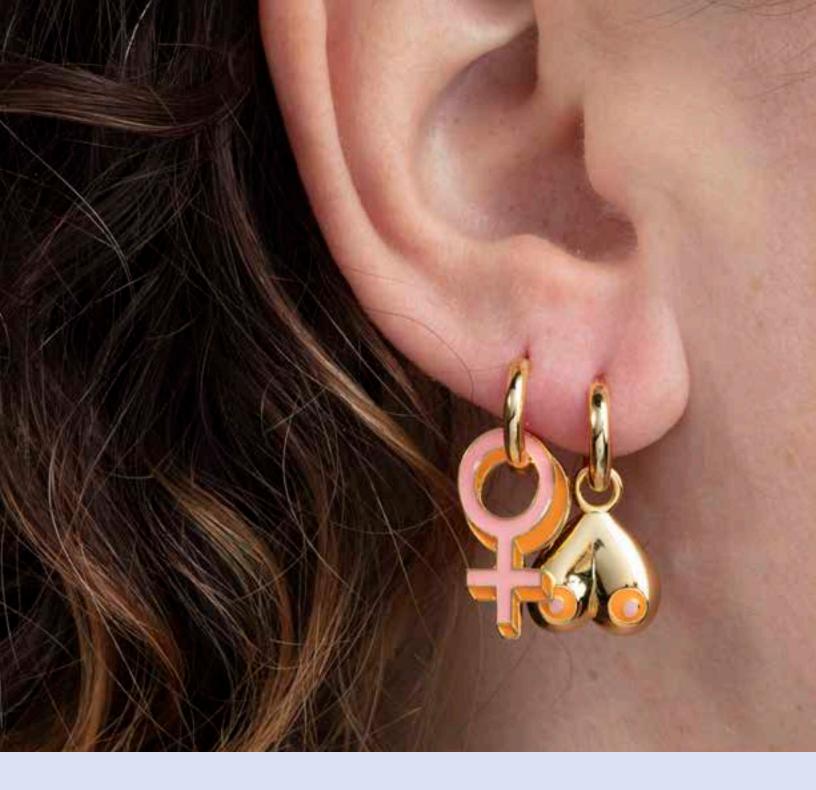

### **HOOP EARRINGS**

Our new hoop earrings are sparkling tiny sculptures that hit the light just right. Like our popular post earrings these are made of brilliant cloisonné and 22 karat gold gilt. These tarnish-resistant hoops are nickel, lead and cadmiumfree with a hypo-allergenic coating so they are suitable for even the most sensitive ears.

The hoop earrings have a diameter of 0.4 inches (10mm) with an easy-to-close and secure hinge clasp. Each charm varies in size. Presented in a gift-ready glass vial with cork and available in case packs of 4.

EYES & LIPS / J510

OJ & EGG / J511

PIZZA & ICE CREAM / J501

MARGARITA FLAMINGO / J509

WOMEN'S LIB / J502

MYSTIC SPELLS / J503

**WALKMAN & 7"** / J505

LUCKY CAT & CLOVER / J506