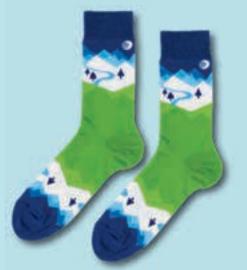

### MENS SOCKS

POP ART / SXM102

TIGER / SXM104

TACO / SXM105

WINTER MOUNTAIN / SXM900

WEED / SXM103

BREAKFAST / SXM114

WEST COAST, BEST COAST / SXM113