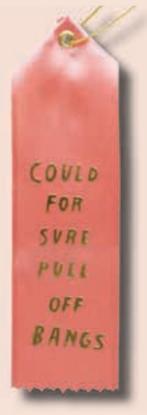

### AWARD RIBBON NOTES

Our take on the classic award ribbon features luxe satin ribbon with metallic cord, gold or holographic foil designs and a fold down note for your honorable mentions.

Each ribbon comes in a clear sleeve with a gold foil header card with punched hole for hanging. Speech! Speech! 8 X 2 INCHES (20 CM X 5CM)

COULD PULL OFF BANGS / AR136

**ANNIVERSARY** /AR119

CHAMPAGN-ION /AR122

SUPER ONLINE SHOPPER / AR135

/ AR104

REALLY THE BEST FURST PLACE FUR MAMA / AR147

ONLY GOOD VIBES / AR105

OFFICIAL GROWN ASS ADULT / AR142