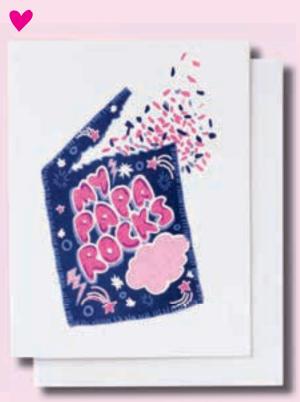

# MOM AND DAD AND BABY

MOTHER'S DAY, CELEBRATE SOLO / CR140

LOVE YOU M

HEY, COOL POPS / CR122

MY PAPA ROCKS / CR112

HAPPY FATHER'S DA

OM / CR123

LOVE, GRATITUDE MOM / CR114