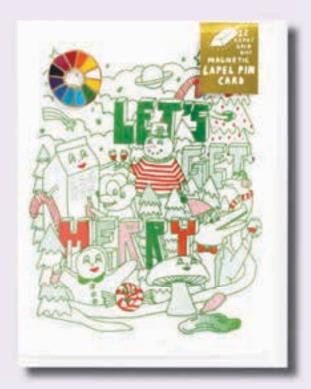

TACO PIN W/ LET'S PARTY CARD / LP112

CALIFORNIA PIN W/ HI FROM CALIFORNIA CARD / LP115

COLOR WHEEL PIN W/ LET'S GET MERRY CARD / LP902

UNICORN PIN W/ ENCHANTING XMAS VIBES CARD / LP903

CONGRATS LOVE BIRDS / CR150