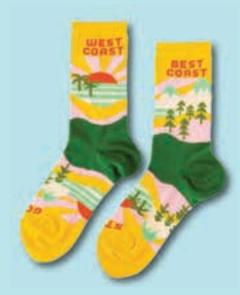

### MENS SOCKS

POP ART / SXM102

TIGER / SXM104

TACO / SXM105

WINTER MOUNTAIN / SXM900

WEED / SXM103

BREAKFAST / SXM114

WEST COAST, BEST COAST / SXM113