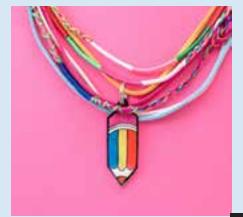

### **DOUBLE-SIDED PENDANTS**

Welcome our new TWINS! These 2-for-1 pendants have two colorful sides and come on a clear insert so both designs are visible in the glass vial. Just like the other pendants, these double-the-fun peices are on 18k gold-dipped 20 inch chain (50.8 cm) with clasp. Individually presented in our unique glass vial with cork packaging.

EACH PENDANT IS ABOUT .75 INCH (2 CM) GLASS VIAL 1 X 2 5/8 INCHES (2.5 X 6.7CM)

KNIFE /J407

EYES & LIPS /J408

MAGIC 8-BALL /J409

BOSS LADY MUG /J404

COOL JAMS/LOVE SONGS /J402

HAVE A NICE DAY /J401

CAT LADY/FUTURE IS FELINE /J405