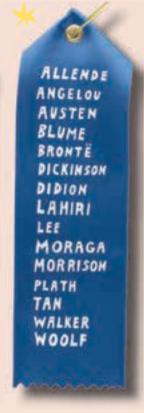

### AWARD RIBBON NOTES

Our take on the classic award ribbon features luxe satin ribbon with metallic cord, gold or holographic foil designs and a fold down note for your honorable mentions.

Each ribbon comes in a clear sleeve with a gold foil header card with punched hole for hanging. Speech! Speech! 8 X 2 INCHES (20 CM X 5CM)