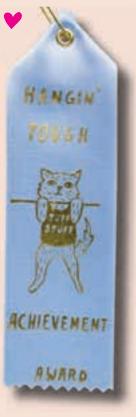

### AWARD RIBBON NOTES

Our take on the classic award ribbon features luxe satin ribbon with metallic cord, gold or holographic foil designs and a fold down note for your honorable mentions.

Each ribbon comes in a clear sleeve with a gold foil header card with punched hole for hanging. Speech! Speech! 8 X 2 INCHES (20 CM X 5CM)

GREAT ARTISTS
/ AR157

BESTIES / AR158

HANGIN' TOUGH / AR130

1ST PLACE BAE / AR127

24K SOLID GOLD / AR115

CATS MEOW /AR121

YOU ARE MAGIC / AR101

FIERCE AS HELL / AR113