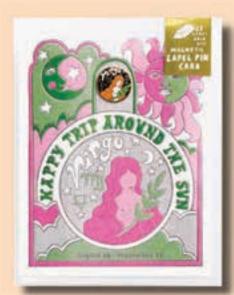

#### MAGNETIC LAPEL PIN CARDS

A stellar choice for those looking for a card and gift combo! These risograph A2 cards are printed in brilliant color and have a 22-karat gold magnetic lapel pin. The magnetic backing is flat so you can drop them in the mail using a standard letter postage stamp. See page 24 for more information on pins.

Cards are Risographs made with veggie-based inks on 100% PCW recycled paper.

EACH PIN IS SLIGHTLY SMALLER THAN 1 INCH  $(2.5\,\text{CM})$ 

EACH FOLDED CARD IS 4.25 X 5.5 INCHES (11 X 14 CM) BLANK INSIDE.