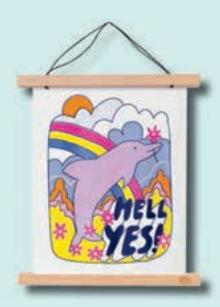

## RISOGRAPH ART PRINTS

All printed with vibrant colors in San Francisco on our Risograph printer. Frame is not included.

EACH PRINT IS 11 X 14 INCHES (29 X 36 CM) AND IS PACKAGED WITH WHITE BOARD IN CLEAR SLEEVE.

BANANA RAINBOW / RP118

SHINE ON MY LOVE / RP103

NEVER NOT LOVING YOU / RP101

HELL YES! DOLPHIN / RP120

YOU LIGHT THE STARS / RP119

RAINBOW / RP102

STAFFORDSHIRE DOGS / RP116

RAMEN / RP114