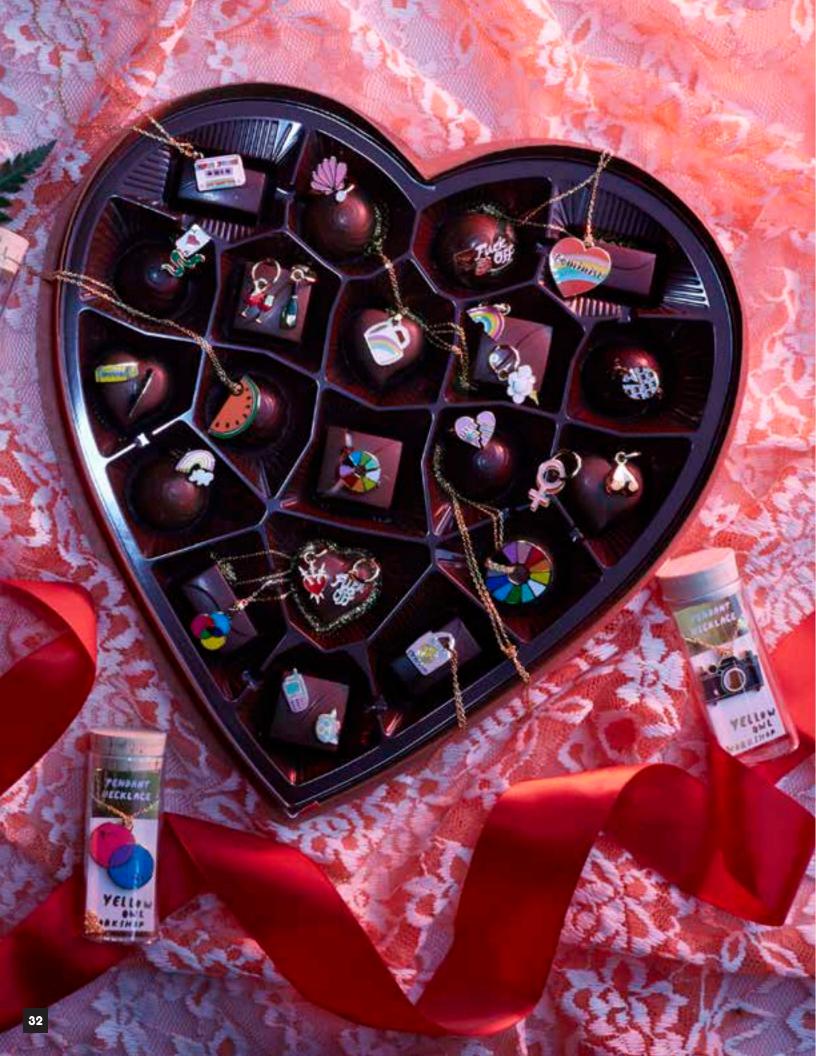

### **DOUBLE-SIDED PENDANTS**

Welcome our new TWINS! These 2-for-1 pendants have two colorful sides and come on a clear insert so both designs are visible in the glass vial. Just like the other pendants, these double-the-fun peices are on 18k gold-dipped 20 inch chain (50.8 cm) with clasp. Individually presented in our unique glass vial with cork packaging.

EACH PENDANT IS ABOUT .75 INCH (2 CM) GLASS VIAL 1 X 2 5/8 INCHES (2.5 X 6.7CM)

KNIFE /J407

EYES & LIPS /J408

MAGIC 8-BALL /J409

BOSS LADY MUG /J404

COOL JAMS/LOVE SONGS /J402

HAVE A NICE DAY /J401

CAT LADY/FUTURE IS FELINE /J405

RGB / CMYK /J406

#### **PENDANTS**

NEW YORK CITY /

RAINBOW / J115

JE T'AIME LETTERS / J122

UNICORN CAMEO / J124

YOU ME NEON / J109

CAMERA /

GOOD VIBES /