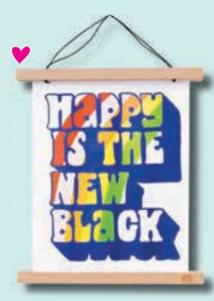

## RISOGRAPH ART PRINTS

All printed with vibrant colors in San Francisco on our Risograph printer. Frame is not included.

EACH PRINT IS 11 X 14 INCHES (29 X 36 CM) AND IS PACKAGED WITH WHITE BOARD IN CLEAR SLEEVE.

JUST FINE. HOW ARE YOU? / RP128

HAPPY IS THE NEW BLACK / RP127

YOU ARE MAGIC / RP109

LA QUEEN / RP126

LA VIE EN ROSE / RP108

PEACH / RP124

FRIENDS OF ALL SHAPES / RP122

J'AIME LES FRUITS / RP123