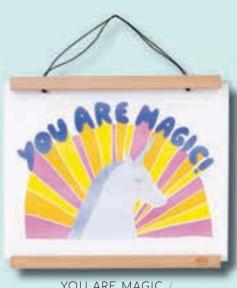

## RISOGRAPH ART PRINTS

All printed with vibrant colors in San Francisco on our Risograph printer. Frame is not included.

EACH PRINT IS 11 X 14 INCHES (29 X 36 CM) AND IS PACKAGED WITH WHITE BOARD IN CLEAR SLEEVE.

JUST FINE. HOW ARE YOU? / RP128

HAPPY IS THE NEW BLACK / RP127

YOU ARE MAGIC / RP109

LA QUEEN / RP126

LA VIE EN ROSE / RP108

PEACH / RP124

FRIENDS OF ALL SHAPES / RP122

J'AIME LES FRUITS / RP123