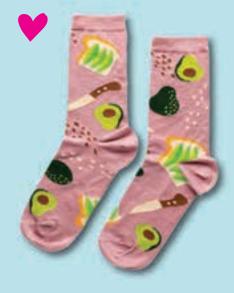

### WOMENS SOCKS

BREAKFAST / SXW114

BEST COAST / SXW113

PIZZA FACE / SXW110

AVOCADO TOAST / SXW122

LUCKY CAT / SXW121

MYSTIC SPELLS / SXW119

FUCK OFF ROSE / SXW123