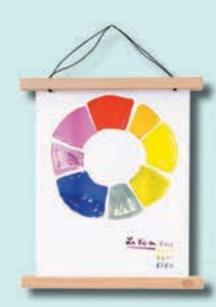

## RISOGRAPH ART PRINTS

All printed with vibrant colors in San Francisco on our Risograph printer. Frame is not included.

EACH PRINT IS 11 X 14 INCHES (29 X 36 CM) AND IS PACKAGED WITH WHITE BOARD IN CLEAR SLEEVE.