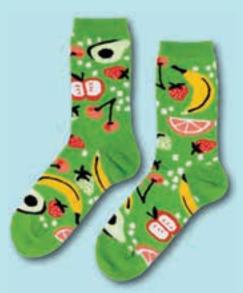

### WOMENS SOCKS

FREE TO BE ME / SXW112

SLOTH LIFE / SXW115

INSTANT SELFIE / SXW116

THE FUTURE IS FELINE / SXW106

PYRAMID / SXW101

FRUITS / SXW108

MAGICAL UNICORN / SXW109