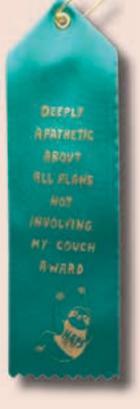

### AWARD RIBBON NOTES

Our take on the classic award ribbon features luxe satin ribbon with metallic cord, gold or holographic foil designs and a fold down note for your honorable mentions.

Each ribbon comes in a clear sleeve with a gold foil header card with punched hole for hanging. Speech! Speech! 8 X 2 INCHES (20 CM X 5CM)

RADIANT AGELESS BEAUTY / AR143

MEDIA INVESTI-GATOR / AR132

NICE LIST (SANTA) /AR128

AWARD / AR133

MINIMAL EFFORT MOTHER OF YEAR FATHER OF YEAR / AR109 / AR116

MICHELLE OBAMA APATHETIC NAPS LOVE / AR145

SLOTH / AR146