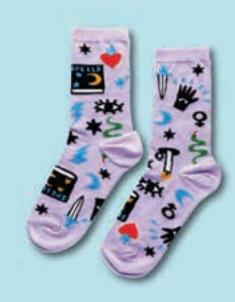

### WOMENS SOCKS

BREAKFAST / SXW114

BEST COAST / SXW113

PIZZA FACE / SXW110

AVOCADO TOAST / SXW122

LUCKY CAT / SXW121

MYSTIC SPELLS / SXW119

FUCK OFF ROSE / SXW123