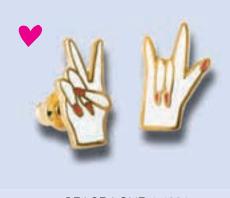

### **HOOP EARRINGS**

Our new hoop earrings are sparkling tiny sculptures that hit the light just right. Like our popular post earrings these are made of brilliant cloisonné and 22 karat gold gilt. These tarnish-resistant hoops are nickel, lead and cadmiumfree with a hypo-allergenic coating so they are suitable for even the most sensitive ears.

The hoop earrings have a diameter of 0.4 inches (10mm) with an easy-to-close and secure hinge clasp. Each charm varies in size. Presented in a gift-ready glass vial with cork and available in case packs of 4.

EYES & LIPS / J510

OJ & EGG / J511

PIZZA & ICE CREAM / J501

MARGARITA FLAMINGO / J509

WOMEN'S LIB / J502

MYSTIC SPELLS / J503

**WALKMAN & 7"** / J505

LUCKY CAT & CLOVER / J506

CHAMPAGNE & GLASS / J508

RAINBOW & CLOUD / J504