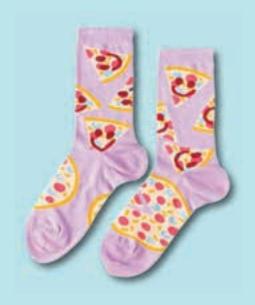

### WOMENS SOCKS

BREAKFAST / SXW114

BEST COAST / SXW113

PIZZA FACE / SXW110

AVOCADO TOAST / SXW122

LUCKY CAT / SXW121

MYSTIC SPELLS / SXW119

FUCK OFF ROSE / SXW123