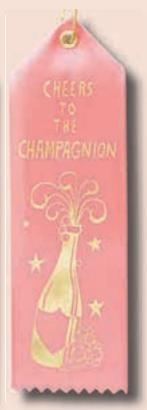

### AWARD RIBBON NOTES

Our take on the classic award ribbon features luxe satin ribbon with metallic cord, gold or holographic foil designs and a fold down note for your honorable mentions.

Each ribbon comes in a clear sleeve with a gold foil header card with punched hole for hanging. Speech! Speech! 8 X 2 INCHES (20 CM X 5CM)

COULD PULL OFF BANGS / AR136

**ANNIVERSARY** /AR119

CHAMPAGN-ION /AR122

SUPER ONLINE SHOPPER / AR135

/ AR104

REALLY THE BEST FURST PLACE FUR MAMA / AR147

ONLY GOOD VIBES / AR105

OFFICIAL GROWN ASS ADULT / AR142