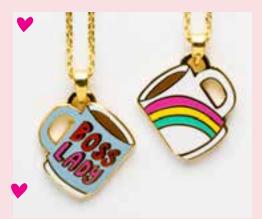

### **DOUBLE-SIDED PENDANTS**

Welcome our new TWINS! These 2-for-1 pendants have two colorful sides and come on a clear insert so both designs are visible in the glass vial. Just like the other pendants, these double-the-fun peices are on 18k gold-dipped 20 inch chain (50.8 cm) with clasp. Individually presented in our unique glass vial with cork packaging.

EACH PENDANT IS ABOUT .75 INCH (2 CM) GLASS VIAL 1 X 2 5/8 INCHES (2.5 X 6.7CM)

KNIFE /J407

EYES & LIPS /J408

MAGIC 8-BALL /J409

BOSS LADY MUG /J404

COOL JAMS/LOVE SONGS /J402

HAVE A NICE DAY /J401

CAT LADY/FUTURE IS FELINE /J405