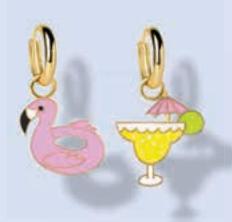

### **POST EARRINGS**

Presented in our original glass vial packaging these unique earrings blend a sense of gold glamour with a charming twist. These mis-matched yet perfectly paired cloisonné petite studs are gilded in 22-karat gold and have

hypoallergenic posts. With a price point that defies the exceptional quality and artful, original designs, these babies are hot!

EACH EARRING IS 0.5" OR SLIGHTLY SMALLER. (1.3 CM)
GLASS VIAL 1 X 2 5/8 INCHES (2.5 X 6.7CM)

EYES & LIPS / J510

OJ & EGG / J511

PIZZA & ICE CREAM / J501

MARGARITA FLAMINGO / J509

WOMEN'S LIB / J502

MYSTIC SPELLS / J503

**WALKMAN & 7"** / J505

LUCKY CAT & CLOVER / J506