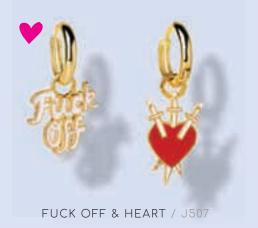

### **HOOP EARRINGS**

Our new hoop earrings are sparkling tiny sculptures that hit the light just right. Like our popular post earrings these are made of brilliant cloisonné and 22 karat gold gilt. These tarnish-resistant hoops are nickel, lead and cadmiumfree with a hypo-allergenic coating so they are suitable for even the most sensitive ears.

The hoop earrings have a diameter of 0.4 inches (10mm) with an easy-to-close and secure hinge clasp. Each charm varies in size. Presented in a gift-ready glass vial with cork and available in case packs of 4.

EYES & LIPS / J510

OJ & EGG / J511

PIZZA & ICE CREAM / J501

MARGARITA FLAMINGO / J509

WOMEN'S LIB / J502

MYSTIC SPELLS / J503

**WALKMAN & 7"** / J505

LUCKY CAT & CLOVER / J506

CHAMPAGNE & GLASS / J508

RAINBOW & CLOUD / J504