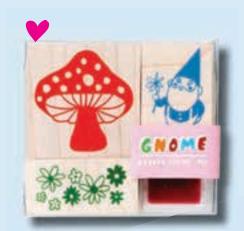

PREMIUM QUALITY WOOD-MOUNTED NATURAL COLOR RUBBER STAMPS ARE PACKAGED IN A 3.5 X 3.5 IN (8.9 X 8.9 CM) CLEAR BOX.

GNOME AND MUSHROOM STAMP KIT / K308 Contains: 3 stamps, 1 ink pad.

UNICORN STAMP KIT / K304 Contains: 2 stamps, 1 ink pad. inches (13 x 10 cm)