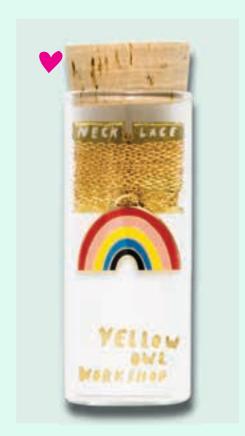

#### **PENDANTS**

NEW YORK CITY /

RAINBOW / J115

JE T'AIME LETTERS / J122

UNICORN CAMEO / J124

YOU ME NEON / J109

CAMERA /

GOOD VIBES /