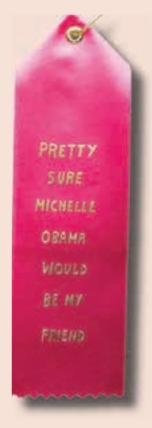

### AWARD RIBBON NOTES

Our take on the classic award ribbon features luxe satin ribbon with metallic cord, gold or holographic foil designs and a fold down note for your honorable mentions.

Each ribbon comes in a clear sleeve with a gold foil header card with punched hole for hanging. Speech! Speech! 8 X 2 INCHES (20 CM X 5CM)

RADIANT AGELESS BEAUTY / AR143

MEDIA INVESTI-GATOR / AR132

NICE LIST (SANTA) /AR128

AWARD / AR133

MINIMAL EFFORT MOTHER OF YEAR FATHER OF YEAR / AR109 / AR116

MICHELLE OBAMA APATHETIC NAPS LOVE / AR145

SLOTH / AR146