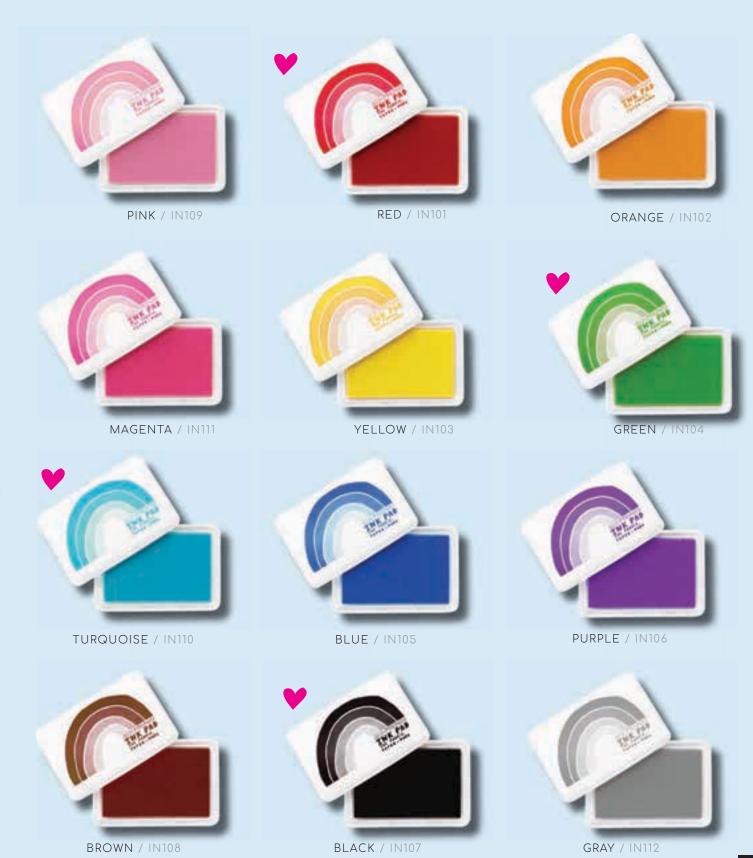

### CHROMA INK PAD SETS

We've updated our premium archival gem-sized ink pad sets to offer you a better assortment and value: each Chroma Ink Pad set contains 4 individual ink pads with pigment ink for stamping on paper with crisp details and bright hues.

PACKAGED IN SHRINK-WRAPPED CLEAR BOX.CONFORMS TO ASTM AND EN-71 STANDARDS. 2.75" X 2.75" X .75" (7 X 7 X 2 CM)

Clockwise:

Red/Yellow/Green/Blue/IN204

Neon - Pink/Orange/Green/ Yellow / IN205

Gold/Silver/White/Black/IN206