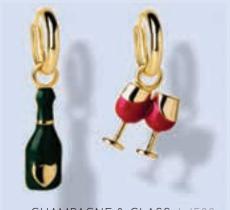

### **HOOP EARRINGS**

Our new hoop earrings are sparkling tiny sculptures that hit the light just right. Like our popular post earrings these are made of brilliant cloisonné and 22 karat gold gilt. These tarnish-resistant hoops are nickel, lead and cadmiumfree with a hypo-allergenic coating so they are suitable for even the most sensitive ears.

The hoop earrings have a diameter of 0.4 inches (10mm) with an easy-to-close and secure hinge clasp. Each charm varies in size. Presented in a gift-ready glass vial with cork and available in case packs of 4.

EYES & LIPS / J510

OJ & EGG / J511

PIZZA & ICE CREAM / J501

MARGARITA FLAMINGO / J509

WOMEN'S LIB / J502

MYSTIC SPELLS / J503

**WALKMAN & 7"** / J505

LUCKY CAT & CLOVER / J506

CHAMPAGNE & GLASS / J508

RAINBOW & CLOUD / J504