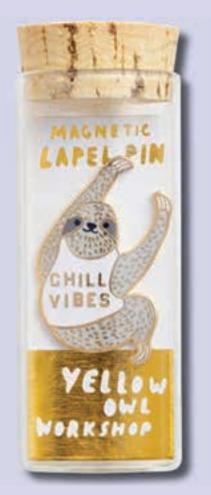

#### MAGNETIC LAPEL PINS

No doubt enamel pins are the Kool Kids on the block but we waited until we could make them unique and versatile to stand out from the pack. These luxury-quality 22-karat gold gilt pins are decked with vivid cloisonné colors and have a magnetic backing. Delicate enough (and damage-free!) for your little black dress but with magnetic strength that allows them to be worn on even heavy-weight denim.

EACH PIN IS SLIGHTLY SMALLER THAN 1 INCH (2.5CM)
GLASS VIAL 1 X 2 5/8 INCHES (2.5 X 6.7CM)

LUCKY CAT LAPEL PIN / J333

SLOTH LAPEL PIN

FUTURE IS FELINE /

LA QUEEN /

UNICORN & RAINBOW /

SO MUCH YES

ROSÉ/ROSE /