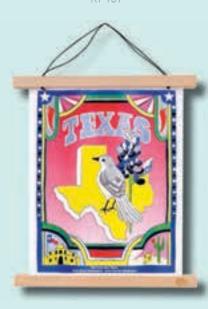

## RISOGRAPH ART PRINTS

All printed with vibrant colors in San Francisco on our Risograph printer. Frame is not included.

EACH PRINT IS 11 X 14 INCHES (29 X 36 CM) AND IS PACKAGED WITH WHITE BOARD IN CLEAR SLEEVE.

NEW YORK CITY / RP105

TEXAS / RP125

GREETINGS FROM CALIFORNIA / RP104