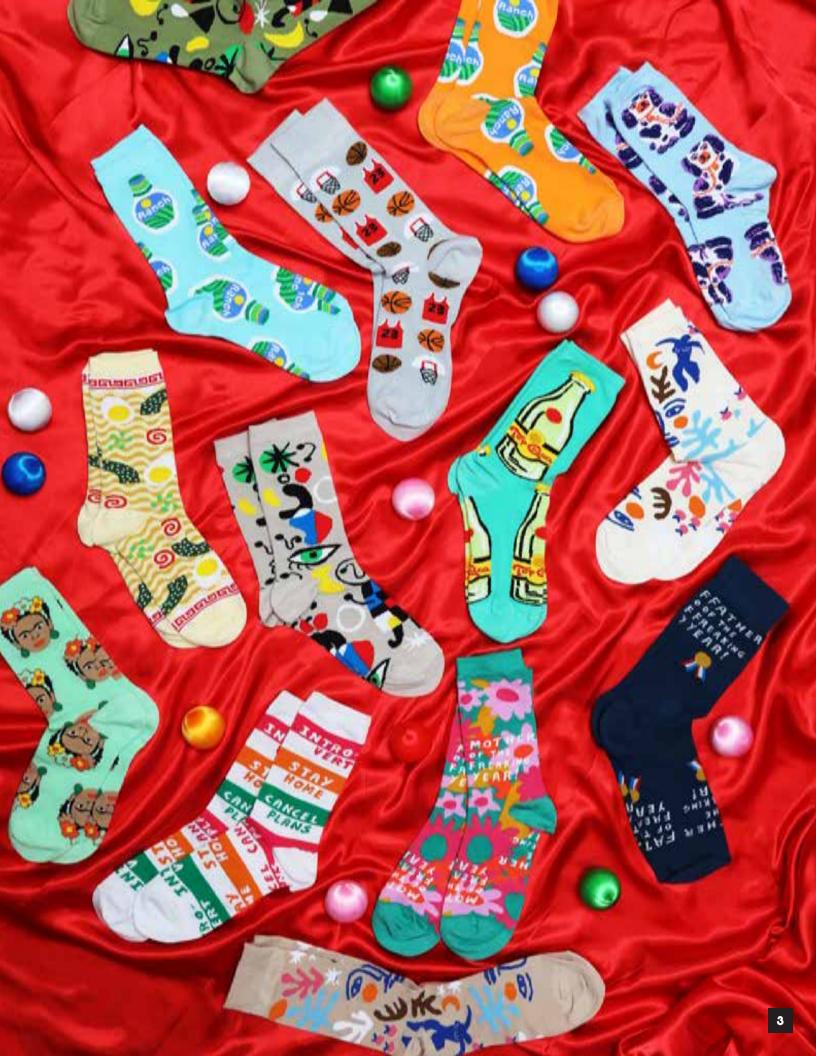

### **COMBED COTTON CREW SOCKS**

The design of this sock range was a selfish pursuit. We just made the socks we want for our own feet chilled by the San Francisco fog. We tracked down the softest cotton with long combed fibers for a luxuroius hand feel. We reinforced the toe, heel and cuff for durability. Most importantly we make them following the highest ethical, labor and enviromental standards.