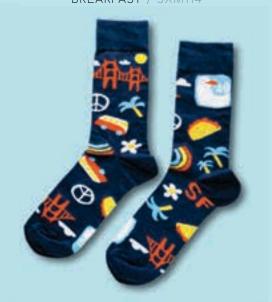

### WOMENS SOCKS

BREAKFAST / SXW114

BEST COAST / SXW113

PIZZA FACE / SXW110

AVOCADO TOAST / SXW122

LUCKY CAT / SXW121

MYSTIC SPELLS / SXW119

FUCK OFF ROSE / SXW123