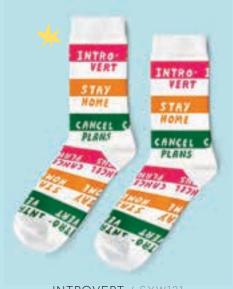

pandex. Each pair is packed folded with a brass eyelet.

Women's size fits most: 5-10 US. 7inch leg x 7 foot x 3/4 cuff inches (18 x 18 x 2 cm).

Men's size fits most: 7-12 US. 8.5 inch leg x 8.5 foot x 2 cuff inches  $(21.5 \times 21.5 \times 5 \text{ cm})$ .

### MENS SOCKS



RAMEN / SXM128



FATHER OF THE YEAR / SXM120



RANCH / SXM125



MATISSE / SXM126





BASKETBALL / SXM121

### MENS SOCKS





POP ART / SXM102

TIGER / SXM104

TACO / SXM105









WINTER MOUNTAIN / SXM900

WEED / SXM103

BREAKFAST / SXM114





WEST COAST, BEST COAST / SXM113



NEW YORK / SXM118



SAN FRANCISCO / SXM117

# MENS SOCKS



### WOMENS SOCKS







MOTHER OF THE YEAR / SXW120



RANCH / SXW125



MATISSE / SXW126



MIRO / SXW127



FRIDA KAHLO / SXW129



TOP CHICA / SXW130



RAMEN / SXW128



INTROVERT / SXW131

### WOMENS SOCKS



BREAKFAST / SXW114



BEST COAST / SXW113



PIZZA FACE / SXW110



AVOCADO TOAST / SXW122



LUCKY CAT / SXW121



MYSTIC SPELLS / SXW119



FUCK OFF ROSE / SXW123



LA QUEEN / SXW107



COLOR WHEEL / SXW100

### WOMENS SOCKS



FREE TO BE ME / SXW112



SLOTH LIFE / SXW115



INSTANT SELFIE / SXW116



THE FUTURE IS FELINE / SXW106



PYRAMID / SXW101



FRUITS / SXW108



MAGICAL UNICORN / SXW109



POP ART / SXW102



LOVE PEACE PERSIST / SXW111







### AWARD RIBBON NOTES

Our take on the classic award ribbon features luxe satin ribbon with metallic cord, gold or holographic foil designs and a fold down note for your honorable mentions.

Each ribbon comes in a clear sleeve with a gold foil header card with punched hole for hanging. Speech!