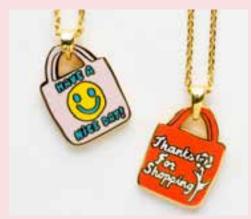

### **DOUBLE-SIDED PENDANTS**

Welcome our new TWINS! These 2-for-1 pendants have two colorful sides and come on a clear insert so both designs are visible in the glass vial. Just like the other pendants, these double-the-fun peices are on 18k gold-dipped 20 inch chain (50.8 cm) with clasp. Individually presented in our unique glass vial with cork packaging.

EACH PENDANT IS ABOUT .75 INCH (2 CM) GLASS VIAL 1 X 2 5/8 INCHES (2.5 X 6.7CM)

KNIFE /J407

EYES & LIPS /J408

MAGIC 8-BALL /J409

BOSS LADY MUG /J404

COOL JAMS/LOVE SONGS /J402

HAVE A NICE DAY /J401

CAT LADY/FUTURE IS FELINE /J405