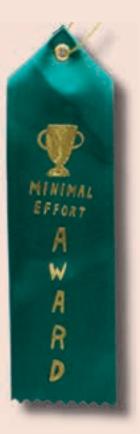

### AWARD RIBBON NOTES

Our take on the classic award ribbon features luxe satin ribbon with metallic cord, gold or holographic foil designs and a fold down note for your honorable mentions.

Each ribbon comes in a clear sleeve with a gold foil header card with punched hole for hanging. Speech! Speech! 8 X 2 INCHES (20 CM X 5CM)

RADIANT AGELESS BEAUTY / AR143

MEDIA INVESTI-GATOR / AR132

NICE LIST (SANTA) /AR128

AWARD / AR133

MINIMAL EFFORT MOTHER OF YEAR FATHER OF YEAR / AR109 / AR116

MICHELLE OBAMA APATHETIC NAPS LOVE / AR145

SLOTH / AR146