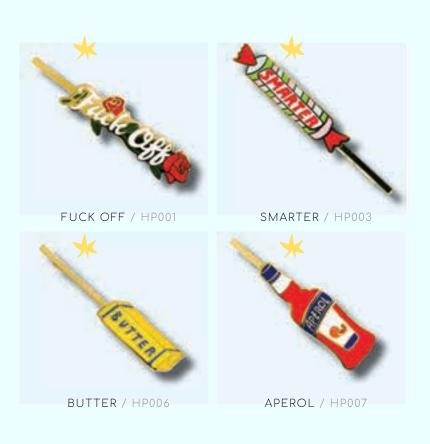

### WOMENS SOCKS

BREAKFAST / SXW114

BEST COAST / SXW113

PIZZA FACE / SXW110

AVOCADO TOAST / SXW122

LUCKY CAT / SXW121

MYSTIC SPELLS / SXW119

FUCK OFF ROSE / SXW123