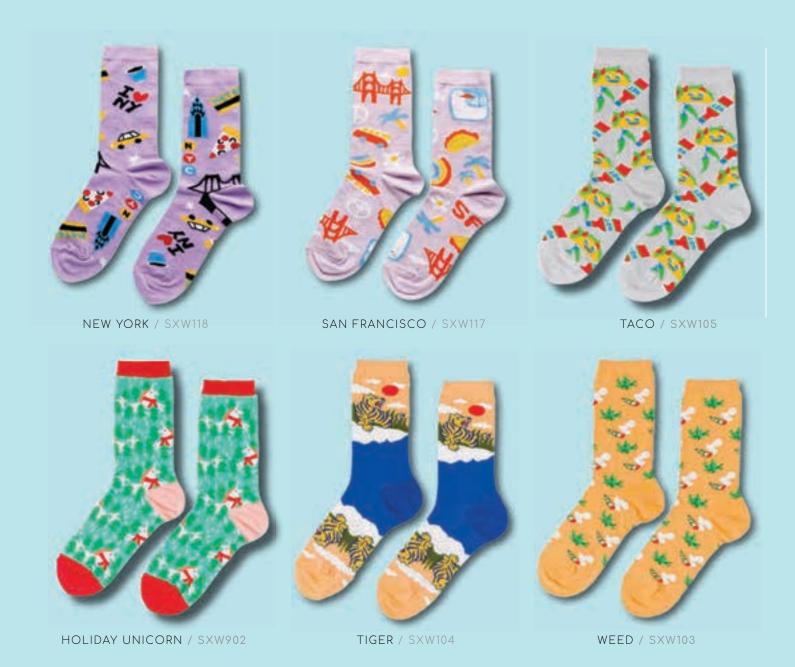

### MENS SOCKS

POP ART / SXM102

TIGER / SXM104

TACO / SXM105

WINTER MOUNTAIN / SXM900

WEED / SXM103

BREAKFAST / SXM114

WEST COAST, BEST COAST / SXM113

NEW YORK / SXM118

SAN FRANCISCO / SXM117