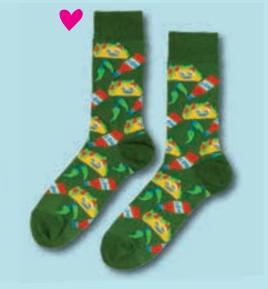

### MENS SOCKS

POP ART / SXM102

TIGER / SXM104

TACO / SXM105

WINTER MOUNTAIN / SXM900

WEED / SXM103

BREAKFAST / SXM114

WEST COAST, BEST COAST / SXM113