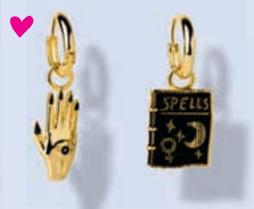

### **HOOP EARRINGS**

Our new hoop earrings are sparkling tiny sculptures that hit the light just right. Like our popular post earrings these are made of brilliant cloisonné and 22 karat gold gilt. These tarnish-resistant hoops are nickel, lead and cadmiumfree with a hypo-allergenic coating so they are suitable for even the most sensitive ears.

The hoop earrings have a diameter of 0.4 inches (10mm) with an easy-to-close and secure hinge clasp. Each charm varies in size. Presented in a gift-ready glass vial with cork and available in case packs of 4.

EYES & LIPS / J510

OJ & EGG / J511

PIZZA & ICE CREAM / J501

MARGARITA FLAMINGO / J509

WOMEN'S LIB / J502

MYSTIC SPELLS / J503

**WALKMAN & 7"** / J505

LUCKY CAT & CLOVER / J506