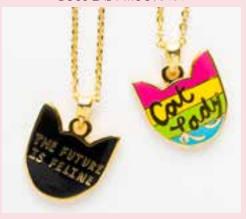

### **DOUBLE-SIDED PENDANTS**

Welcome our new TWINS! These 2-for-1 pendants have two colorful sides and come on a clear insert so both designs are visible in the glass vial. Just like the other pendants, these double-the-fun peices are on 18k gold-dipped 20 inch chain (50.8 cm) with clasp. Individually presented in our unique glass vial with cork packaging.

EACH PENDANT IS ABOUT .75 INCH (2 CM) GLASS VIAL 1 X 2 5/8 INCHES (2.5 X 6.7CM)

KNIFE /J407

EYES & LIPS /J408

MAGIC 8-BALL /J409

BOSS LADY MUG /J404

COOL JAMS/LOVE SONGS /J402

HAVE A NICE DAY /J401

CAT LADY/FUTURE IS FELINE /J405