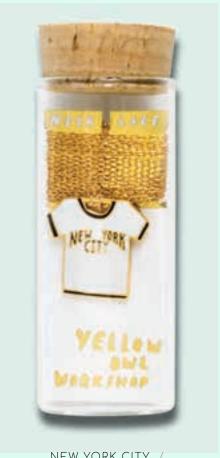

### **DOUBLE-SIDED PENDANTS**

Welcome our new TWINS! These 2-for-1 pendants have two colorful sides and come on a clear insert so both designs are visible in the glass vial. Just like the other pendants, these double-the-fun peices are on 18k gold-dipped 20 inch chain (50.8 cm) with clasp. Individually presented in our unique glass vial with cork packaging.

EACH PENDANT IS ABOUT .75 INCH (2 CM) GLASS VIAL 1 X 2 5/8 INCHES (2.5 X 6.7CM)

KNIFE /J407

EYES & LIPS /J408

MAGIC 8-BALL /J409

BOSS LADY MUG /J404

COOL JAMS/LOVE SONGS /J402

HAVE A NICE DAY /J401

CAT LADY/FUTURE IS FELINE /J405

#### **PENDANTS**

NEW YORK CITY /

RAINBOW / J115

JE T'AIME LETTERS / J122

UNICORN CAMEO / J124

YOU ME NEON / J109

CAMERA /

GOOD VIBES /