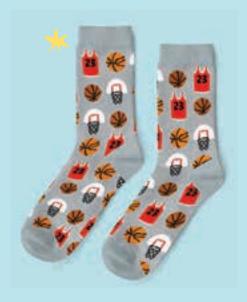

### MENS SOCKS

RAMEN / SXM128

FATHER OF THE YEAR / SXM120

RANCH / SXM125

MATISSE / SXM126

BASKETBALL / SXM121