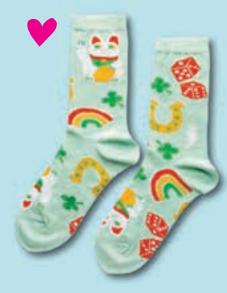

### WOMENS SOCKS

BREAKFAST / SXW114

BEST COAST / SXW113

PIZZA FACE / SXW110

AVOCADO TOAST / SXW122

LUCKY CAT / SXW121

MYSTIC SPELLS / SXW119

FUCK OFF ROSE / SXW123