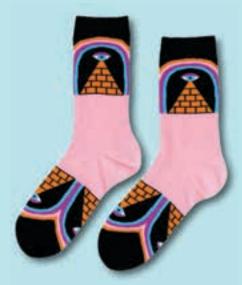

### WOMENS SOCKS

FREE TO BE ME / SXW112

SLOTH LIFE / SXW115

INSTANT SELFIE / SXW116

THE FUTURE IS FELINE / SXW106

PYRAMID / SXW101

FRUITS / SXW108

MAGICAL UNICORN / SXW109