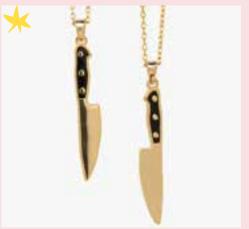

EACH PENDANT IS ABOUT .75 INCH (2 CM) GLASS VIAL 1 X 2 5/8 INCHES (2.5 X 6.7CM)

KNIFE /J407

EYES & LIPS /J408

MAGIC 8-BALL /J409

BOSS LADY MUG /J404

COOL JAMS/LOVE SONGS /J402

HAVE A NICE DAY /J401

CAT LADY/FUTURE IS FELINE /J405