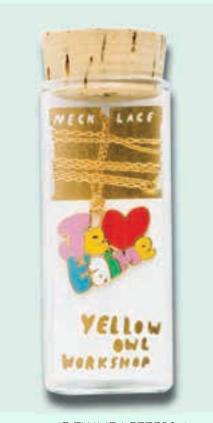

### **DOUBLE-SIDED PENDANTS**

Welcome our new TWINS! These 2-for-1 pendants have two colorful sides and come on a clear insert so both designs are visible in the glass vial. Just like the other pendants, these double-the-fun peices are on 18k gold-dipped 20 inch chain (50.8 cm) with clasp. Individually presented in our unique glass vial with cork packaging.

EACH PENDANT IS ABOUT .75 INCH (2 CM) GLASS VIAL 1 X 2 5/8 INCHES (2.5 X 6.7CM)

KNIFE /J407

EYES & LIPS /J408

MAGIC 8-BALL /J409

BOSS LADY MUG /J404

COOL JAMS/LOVE SONGS /J402

HAVE A NICE DAY /J401

CAT LADY/FUTURE IS FELINE /J405