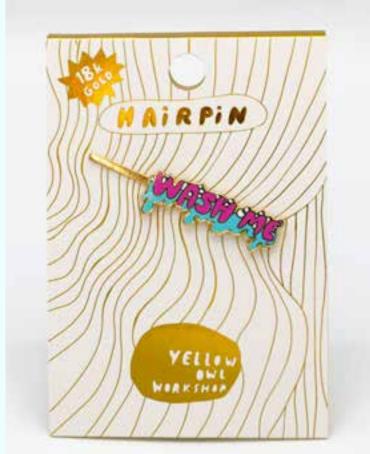

### **ALL NEW! HAIR PINS**

Tame those tresses in style with our new 18 karat gold cloisonne hair pins. Few hairpins on the market could match the quality craftsmanship of these golden beauties. cadmium-free. We built them to hold up for everyday round-the-clock wear and they are sure to be a new favorite!

Each hairpin is 2 inches long with various size charms.

Presented in matchbook style folded 2.75 x 4 in (7 x 10 cm) gold foil paper box with hole for hanging. Case packs of 4. Nickel, lead, and

PET SOUNDS / HP015

WASH ME / HP008

OUIJA / HP009

MIXED FEELINGS / HP010

PENCIL / HP002

PRIDE & PREJUDICE / HP021

BRILLO / HP012

THEY/ THEM / HP011