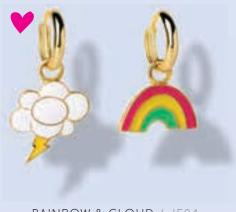

### **HOOP EARRINGS**

Our new hoop earrings are sparkling tiny sculptures that hit the light just right. Like our popular post earrings these are made of brilliant cloisonné and 22 karat gold gilt. These tarnish-resistant hoops are nickel, lead and cadmiumfree with a hypo-allergenic coating so they are suitable for even the most sensitive ears.

The hoop earrings have a diameter of 0.4 inches (10mm) with an easy-to-close and secure hinge clasp. Each charm varies in size. Presented in a gift-ready glass vial with cork and available in case packs of 4.

EYES & LIPS / J510

OJ & EGG / J511

PIZZA & ICE CREAM / J501

MARGARITA FLAMINGO / J509

WOMEN'S LIB / J502

MYSTIC SPELLS / J503

**WALKMAN & 7"** / J505

LUCKY CAT & CLOVER / J506

CHAMPAGNE & GLASS / J508

RAINBOW & CLOUD / J504