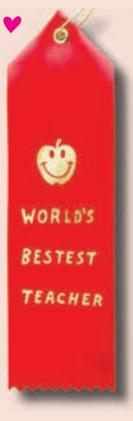

### AWARD RIBBON NOTES

Our take on the classic award ribbon features luxe satin ribbon with metallic cord, gold or holographic foil designs and a fold down note for your honorable mentions.

Each ribbon comes in a clear sleeve with a gold foil header card with punched hole for hanging. Speech! Speech! 8 X 2 INCHES (20 CM X 5CM)

BEST OF LUCK / AR117

LOVE YO SELF / AR103

BLESSED / AR144

WORLD'S BESTEST TEACHER / AR140

THIRSTY BOOK CLUB / AR123

MOST LIT /AR124

SO EXTRA / AR134

BRAVE CHAMP / AR126