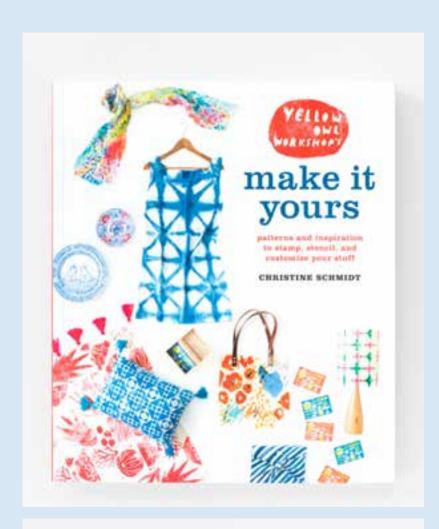

### MAKE IT YOURS

In "Yellow Owl's Make It Yours", you'll learn techniques for bringing personal touches to objects all around your home. Upgrade your plain scarf with a colorful abstract design. Turn a dresser into an eyecatching art deco showpiece. Whip up a desert-inspired quilt to enliven your living room. What's best: the included Yellow Owl Workshop templates and techniques can be mixed and matched to create countless more projects! Featuring inventive ideas for every room, skill level, and time constraint, "Yellow Owl's Make It Yours" will teach you to print, stamp, stencil, and dye your way to a personalized life.

SOFT COVER, 176 PAGES