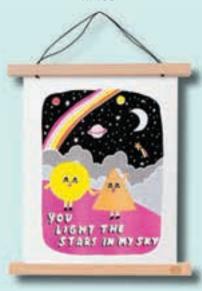

## RISOGRAPH ART PRINTS

All printed with vibrant colors in San Francisco on our Risograph printer. Frame is not included.

EACH PRINT IS 11 X 14 INCHES (29 X 36 CM) AND IS PACKAGED WITH WHITE BOARD IN CLEAR SLEEVE.

BANANA RAINBOW / RP118

SHINE ON MY LOVE / RP103

NEVER NOT LOVING YOU / RP101

HELL YES! DOLPHIN / RP120

YOU LIGHT THE STARS / RP119

RAINBOW / RP102

STAFFORDSHIRE DOGS / RP116

RAMEN / RP114