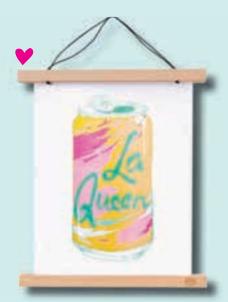

## RISOGRAPH ART PRINTS

All printed with vibrant colors in San Francisco on our Risograph printer. Frame is not included.

EACH PRINT IS 11 X 14 INCHES (29 X 36 CM) AND IS PACKAGED WITH WHITE BOARD IN CLEAR SLEEVE.

JUST FINE. HOW ARE YOU? / RP128

HAPPY IS THE NEW BLACK / RP127

YOU ARE MAGIC / RP109

LA QUEEN / RP126

LA VIE EN ROSE / RP108

PEACH / RP124

FRIENDS OF ALL SHAPES / RP122

J'AIME LES FRUITS / RP123