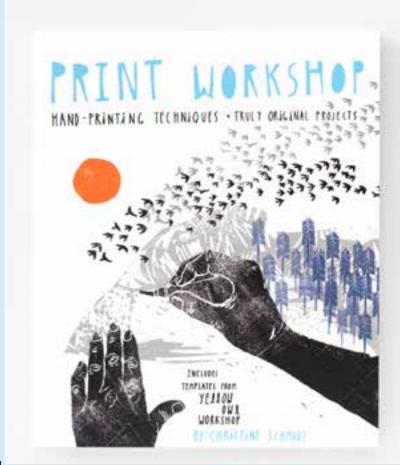

### PRINT WORKSHOP

Christine Schmidt's bestselling book, "Print Workshop: Hand-Printing Techniques and Truly Original Projects", is an extensive guide to printmaking at home, packed with templates and fun projects for novice and experienced printers alike.

SOFT COVER, 176 PAGES / BK01