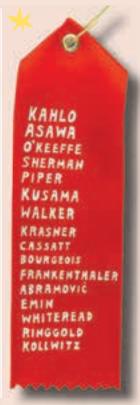

### AWARD RIBBON NOTES

Our take on the classic award ribbon features luxe satin ribbon with metallic cord, gold or holographic foil designs and a fold down note for your honorable mentions.

Each ribbon comes in a clear sleeve with a gold foil header card with punched hole for hanging. Speech! Speech! 8 X 2 INCHES (20 CM X 5CM)