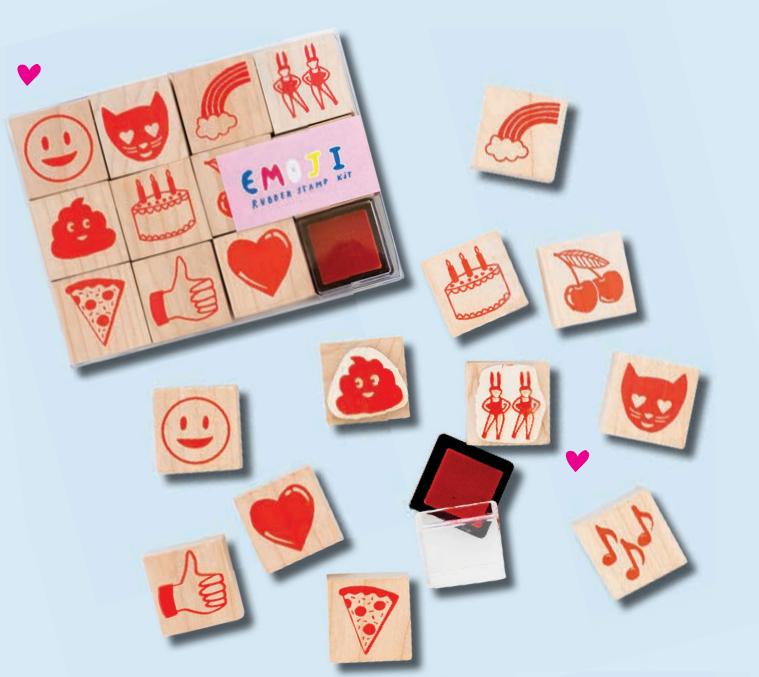

PREMIUM QUALITY WOOD-MOUNTED NATURAL COLOR RUBBER STAMPS ARE PACKAGED IN A CLEAR BOX.

(TOP) EMOJI STAMP KIT / K202 Contains: 11 stamps, 1 ink pad 5.5 x 4.25 x 1" (14 x 11 cm)

HAPPY FOODS STAMP KIT / K205 Contains: 7 stamps, 1 ink pad. 5 x 4 inches (13 x 10 cm)