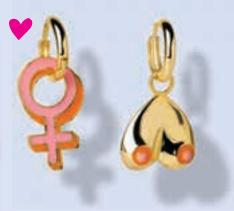

### **HOOP EARRINGS**

Our new hoop earrings are sparkling tiny sculptures that hit the light just right. Like our popular post earrings these are made of brilliant cloisonné and 22 karat gold gilt. These tarnish-resistant hoops are nickel, lead and cadmiumfree with a hypo-allergenic coating so they are suitable for even the most sensitive ears.

The hoop earrings have a diameter of 0.4 inches (10mm) with an easy-to-close and secure hinge clasp. Each charm varies in size. Presented in a gift-ready glass vial with cork and available in case packs of 4.

EYES & LIPS / J510

OJ & EGG / J511

PIZZA & ICE CREAM / J501

MARGARITA FLAMINGO / J509

WOMEN'S LIB / J502

MYSTIC SPELLS / J503

**WALKMAN & 7"** / J505

LUCKY CAT & CLOVER / J506