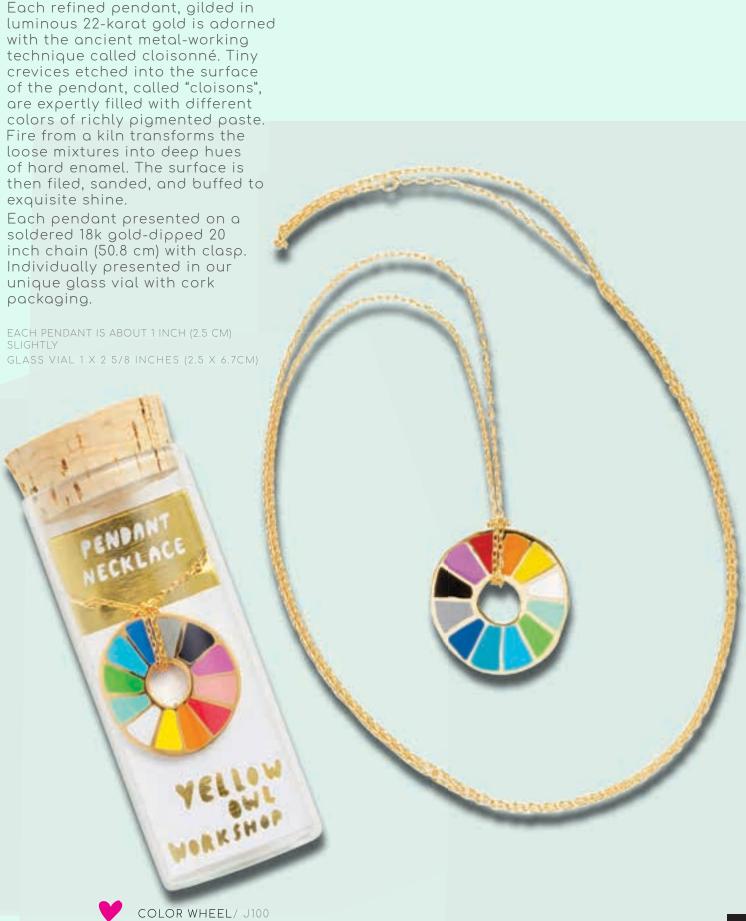

### **DOUBLE-SIDED PENDANTS**

Welcome our new TWINS! These 2-for-1 pendants have two colorful sides and come on a clear insert so both designs are visible in the glass vial. Just like the other pendants, these double-the-fun peices are on 18k gold-dipped 20 inch chain (50.8 cm) with clasp. Individually presented in our unique glass vial with cork packaging.

EACH PENDANT IS ABOUT .75 INCH (2 CM) GLASS VIAL 1 X 2 5/8 INCHES (2.5 X 6.7CM)

KNIFE /J407

EYES & LIPS /J408

MAGIC 8-BALL /J409

BOSS LADY MUG /J404

COOL JAMS/LOVE SONGS /J402

HAVE A NICE DAY /J401

CAT LADY/FUTURE IS FELINE /J405