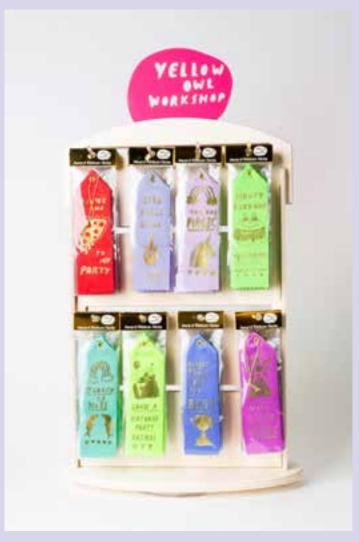

#### RIBBON SPINNER DISPLAY

Rotating award ribbon displays 16 styles on wooden spinner with 2" acrylic hooks (5.1 cm).

21" height (53.4 cm) x 12" wide (30.5 cm)

POP Display / POP301

POP Display - Free w/ \$300 Ribbon Order / POP301F