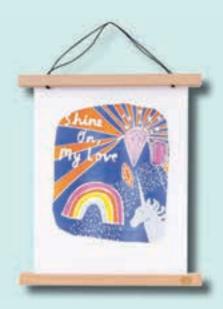

## RISOGRAPH ART PRINTS

All printed with vibrant colors in San Francisco on our Risograph printer. Frame is not included.

EACH PRINT IS 11 X 14 INCHES (29 X 36 CM) AND IS PACKAGED WITH WHITE BOARD IN CLEAR SLEEVE.

BANANA RAINBOW / RP118

SHINE ON MY LOVE / RP103

NEVER NOT LOVING YOU / RP101

HELL YES! DOLPHIN / RP120

YOU LIGHT THE STARS / RP119

RAINBOW / RP102

STAFFORDSHIRE DOGS / RP116

RAMEN / RP114