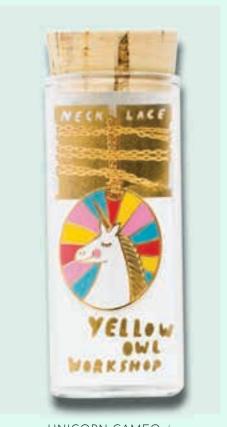

#### **PENDANTS**

NEW YORK CITY /

RAINBOW / J115

JE T'AIME LETTERS / J122

UNICORN CAMEO / J124

YOU ME NEON / J109

CAMERA /

GOOD VIBES /