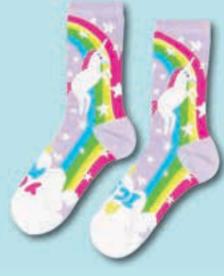

### WOMENS SOCKS

FREE TO BE ME / SXW112

SLOTH LIFE / SXW115

INSTANT SELFIE / SXW116

THE FUTURE IS FELINE / SXW106

PYRAMID / SXW101

FRUITS / SXW108

MAGICAL UNICORN / SXW109