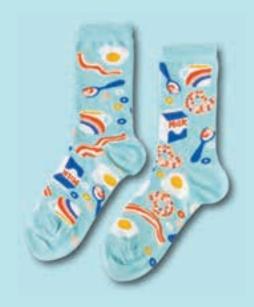

### MENS SOCKS

POP ART / SXM102

TIGER / SXM104

TACO / SXM105

WINTER MOUNTAIN / SXM900

WEED / SXM103

BREAKFAST / SXM114

WEST COAST, BEST COAST / SXM113