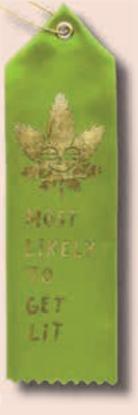

### AWARD RIBBON NOTES

Our take on the classic award ribbon features luxe satin ribbon with metallic cord, gold or holographic foil designs and a fold down note for your honorable mentions.

Each ribbon comes in a clear sleeve with a gold foil header card with punched hole for hanging. Speech! Speech! 8 X 2 INCHES (20 CM X 5CM)

BEST OF LUCK / AR117

LOVE YO SELF / AR103

BLESSED / AR144

WORLD'S BESTEST TEACHER / AR140

THIRSTY BOOK CLUB / AR123

MOST LIT /AR124

SO EXTRA / AR134

BRAVE CHAMP / AR126