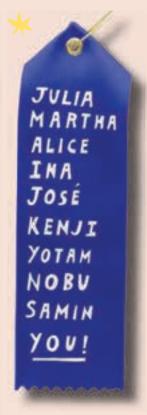

### AWARD RIBBON NOTES

Our take on the classic award ribbon features luxe satin ribbon with metallic cord, gold or holographic foil designs and a fold down note for your honorable mentions.

Each ribbon comes in a clear sleeve with a gold foil header card with punched hole for hanging. Speech! Speech! 8 X 2 INCHES (20 CM X 5CM)