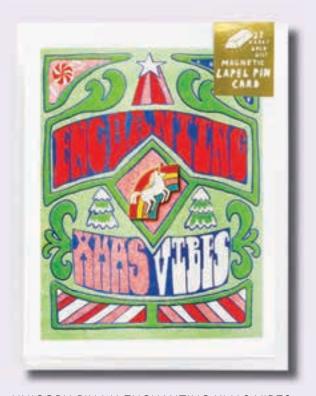

TACO PIN W/ LET'S PARTY CARD / LP112

CALIFORNIA PIN W/ HI FROM CALIFORNIA CARD / LP115

COLOR WHEEL PIN W/ LET'S GET MERRY CARD / LP902

UNICORN PIN W/ ENCHANTING XMAS VIBES CARD / LP903

CONGRATS LOVE BIRDS / CR150