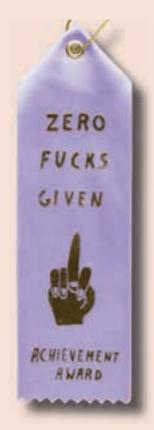

### AWARD RIBBON NOTES

Our take on the classic award ribbon features luxe satin ribbon with metallic cord, gold or holographic foil designs and a fold down note for your honorable mentions.

Each ribbon comes in a clear sleeve with a gold foil header card with punched hole for hanging. Speech! Speech! 8 X 2 INCHES (20 CM X 5CM)

GREAT ARTISTS
/ AR157

BESTIES / AR158

HANGIN' TOUGH / AR130

1ST PLACE BAE / AR127

24K SOLID GOLD / AR115

CATS MEOW /AR121

YOU ARE MAGIC / AR101

FIERCE AS HELL / AR113