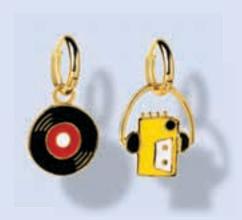

### **HOOP EARRINGS**

Our new hoop earrings are sparkling tiny sculptures that hit the light just right. Like our popular post earrings these are made of brilliant cloisonné and 22 karat gold gilt. These tarnish-resistant hoops are nickel, lead and cadmiumfree with a hypo-allergenic coating so they are suitable for even the most sensitive ears.

The hoop earrings have a diameter of 0.4 inches (10mm) with an easy-to-close and secure hinge clasp. Each charm varies in size. Presented in a gift-ready glass vial with cork and available in case packs of 4.

EYES & LIPS / J510

OJ & EGG / J511

PIZZA & ICE CREAM / J501

MARGARITA FLAMINGO / J509

WOMEN'S LIB / J502

MYSTIC SPELLS / J503

**WALKMAN & 7"** / J505

LUCKY CAT & CLOVER / J506