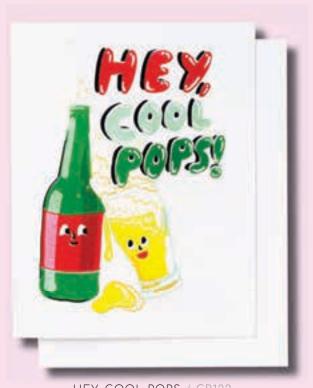

# MOM AND DAD AND BABY

MOTHER'S DAY, CELEBRATE SOLO / CR140

LOVE YOU M

HEY, COOL POPS / CR122

MY PAPA ROCKS / CR112

HAPPY FATHER'S DA

OM / CR123

LOVE, GRATITUDE MOM / CR114