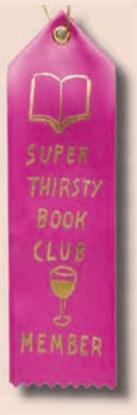

### AWARD RIBBON NOTES

Our take on the classic award ribbon features luxe satin ribbon with metallic cord, gold or holographic foil designs and a fold down note for your honorable mentions.

Each ribbon comes in a clear sleeve with a gold foil header card with punched hole for hanging. Speech! Speech! 8 X 2 INCHES (20 CM X 5CM)

BEST OF LUCK / AR117

LOVE YO SELF / AR103

BLESSED / AR144

WORLD'S BESTEST TEACHER / AR140

THIRSTY BOOK CLUB / AR123

MOST LIT /AR124

SO EXTRA / AR134

BRAVE CHAMP / AR126