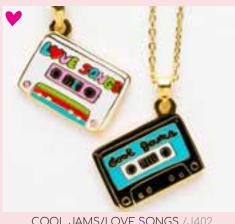

### **DOUBLE-SIDED PENDANTS**

Welcome our new TWINS! These 2-for-1 pendants have two colorful sides and come on a clear insert so both designs are visible in the glass vial. Just like the other pendants, these double-the-fun peices are on 18k gold-dipped 20 inch chain (50.8 cm) with clasp. Individually presented in our unique glass vial with cork packaging.

EACH PENDANT IS ABOUT .75 INCH (2 CM) GLASS VIAL 1 X 2 5/8 INCHES (2.5 X 6.7CM)

KNIFE /J407

EYES & LIPS /J408

MAGIC 8-BALL /J409

BOSS LADY MUG /J404

COOL JAMS/LOVE SONGS /J402

HAVE A NICE DAY /J401

CAT LADY/FUTURE IS FELINE /J405