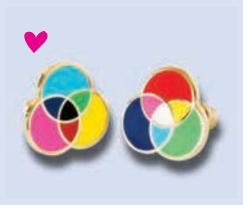

### **HOOP EARRINGS**

Our new hoop earrings are sparkling tiny sculptures that hit the light just right. Like our popular post earrings these are made of brilliant cloisonné and 22 karat gold gilt. These tarnish-resistant hoops are nickel, lead and cadmiumfree with a hypo-allergenic coating so they are suitable for even the most sensitive ears.

The hoop earrings have a diameter of 0.4 inches (10mm) with an easy-to-close and secure hinge clasp. Each charm varies in size. Presented in a gift-ready glass vial with cork and available in case packs of 4.

PLANE & SUITCASE / J241

MEDICINE BAG & BANDAID /

SNO CONE & POPSCICLE / J219

COFFEE & DONUT / J213

LA QUEEN / J217

PEACE LOVE / J206

RGB/CMYK / J214

GURRL POWER / J227