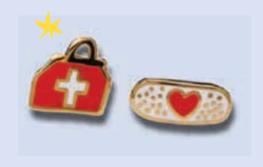

PLANE & SUITCASE / J241

MEDICINE BAG & BANDAID /

SNO CONE & POPSCICLE / J219

COFFEE & DONUT / J213

LA QUEEN / J217

PEACE LOVE / J206

RGB/CMYK / J214

GURRL POWER / J227