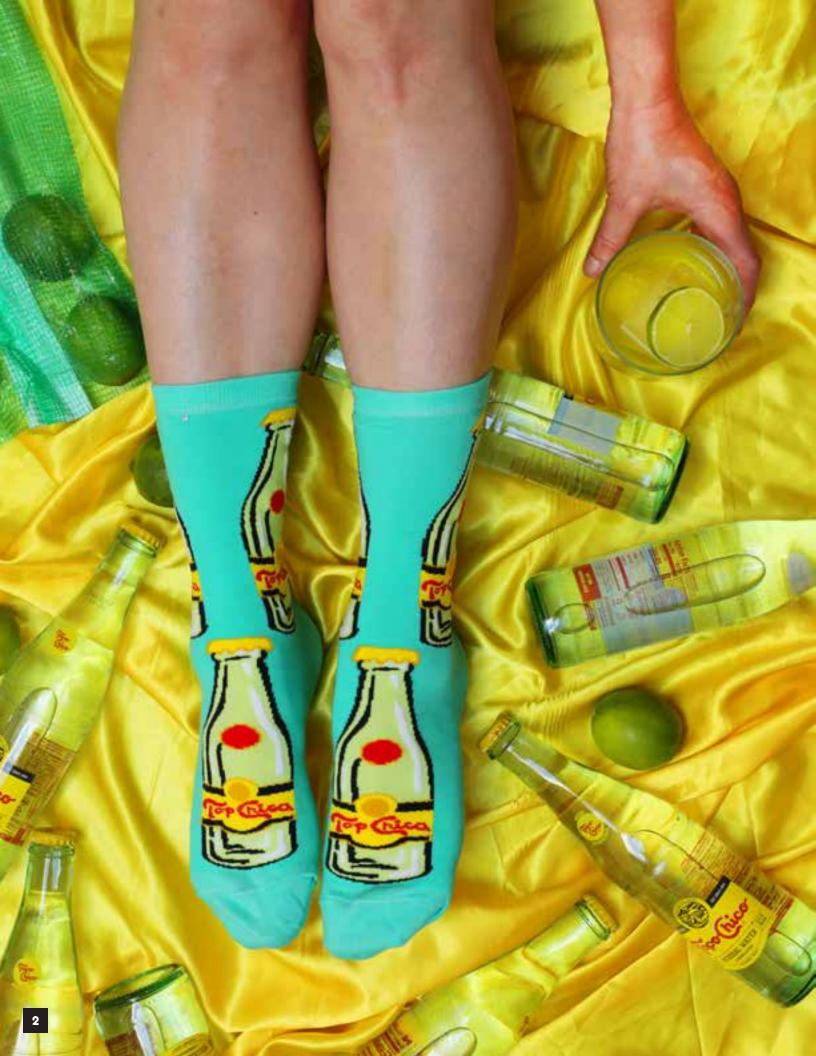

### WOMENS SOCKS

MOTHER OF THE YEAR / SXW120

RANCH / SXW125

MATISSE / SXW126

MIRO / SXW127

FRIDA KAHLO / SXW129

TOP CHICA / SXW130

RAMEN / SXW128