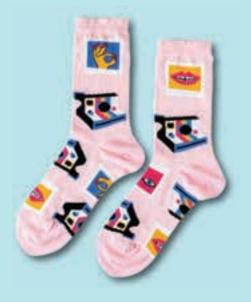

### **COMBED COTTON CREW SOCKS**

The design of this sock range was a selfish pursuit. We just made the socks we want for our own feet chilled by the San Francisco fog. We tracked down the softest cotton with long combed fibers for a luxuroius hand feel. We reinforced the toe, heel and cuff for durability. Most importantly we make them following the highest ethical, labor and enviromental standards.

Fabric content varies by style and contains a mixture of cotton, nylon and spandex. Each pair is packed folded with a brass eyelet.

Women's size fits most: 5-10 US. 7inch leg x 7 foot x 3/4 cuff inches (18 x 18 x 2 cm).

Men's size fits most: 7-12 US. 8.5 inch leg x 8.5 foot x 2 cuff inches  $(21.5 \times 21.5 \times 5 \text{ cm})$ .