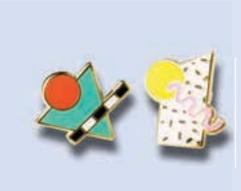

### **POST EARRINGS**

Presented in our original glass vial packaging these unique earrings blend a sense of gold glamour with a charming twist. These mis-matched yet perfectly paired cloisonné petite studs are gilded in 22-karat gold and have

hypoallergenic posts. With a price point that defies the exceptional quality and artful, original designs, these babies are hot!

EACH EARRING IS 0.5" OR SLIGHTLY SMALLER. (1.3 CM)
GLASS VIAL 1 X 2 5/8 INCHES (2.5 X 6.7CM)

TOP CHICA

PUMPKIN SPICE / J244

MATISSE / 1243

THEY / THEM / J245

KANSAS CITY / J246

MOUNTAIN & TREE / J239

GHOST & OUIJA / J242

KOSHER TALT