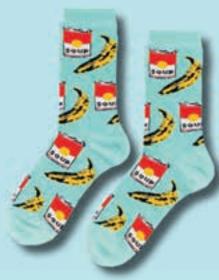

### MENS SOCKS

POP ART / SXM102

TIGER / SXM104

TACO / SXM105

WINTER MOUNTAIN / SXM900

WEED / SXM103

BREAKFAST / SXM114

WEST COAST, BEST COAST / SXM113