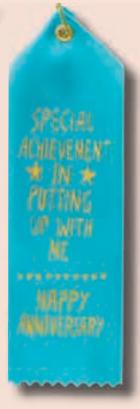

### AWARD RIBBON NOTES

Our take on the classic award ribbon features luxe satin ribbon with metallic cord, gold or holographic foil designs and a fold down note for your honorable mentions.

Each ribbon comes in a clear sleeve with a gold foil header card with punched hole for hanging. Speech! Speech! 8 X 2 INCHES (20 CM X 5CM)

RADIANT AGELESS BEAUTY / AR143

MEDIA INVESTI-GATOR / AR132

NICE LIST (SANTA) /AR128

AWARD / AR133

MINIMAL EFFORT MOTHER OF YEAR FATHER OF YEAR / AR109 / AR116

MICHELLE OBAMA APATHETIC NAPS LOVE / AR145

SLOTH / AR146