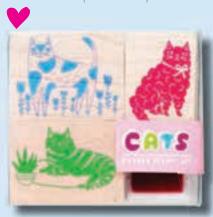

CATS STAMP KIT / K307 Contains: 3 stamps, 1 ink pad.

TACO STAMP KIT / K305 Contains: 2 stamps, 1 ink pad.

MINI LIST STAMP KIT / K306 Contains: 3 stamps, 1 ink pad.