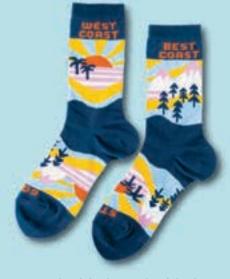

### MENS SOCKS

POP ART / SXM102

TIGER / SXM104

TACO / SXM105

WINTER MOUNTAIN / SXM900

WEED / SXM103

BREAKFAST / SXM114

WEST COAST, BEST COAST / SXM113