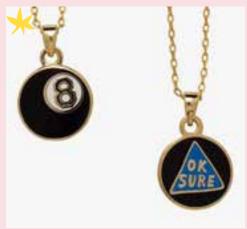

EACH PENDANT IS ABOUT .75 INCH (2 CM) GLASS VIAL 1 X 2 5/8 INCHES (2.5 X 6.7CM)

KNIFE /J407

EYES & LIPS /J408

MAGIC 8-BALL /J409

BOSS LADY MUG /J404

COOL JAMS/LOVE SONGS /J402

HAVE A NICE DAY /J401

CAT LADY/FUTURE IS FELINE /J405