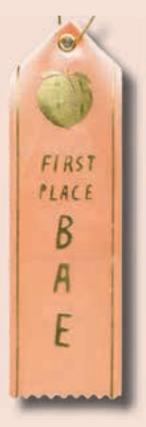

### AWARD RIBBON NOTES

Our take on the classic award ribbon features luxe satin ribbon with metallic cord, gold or holographic foil designs and a fold down note for your honorable mentions.

Each ribbon comes in a clear sleeve with a gold foil header card with punched hole for hanging. Speech! Speech! 8 X 2 INCHES (20 CM X 5CM)

GREAT ARTISTS
/ AR157

BESTIES / AR158

HANGIN' TOUGH / AR130

1ST PLACE BAE / AR127

24K SOLID GOLD / AR115

CATS MEOW /AR121

YOU ARE MAGIC / AR101

FIERCE AS HELL / AR113