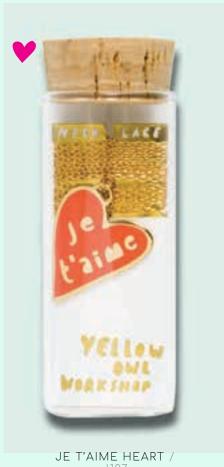

#### **PENDANTS**

NEW YORK CITY /

RAINBOW / J115

JE T'AIME LETTERS / J122

UNICORN CAMEO / J124

YOU ME NEON / J109

CAMERA /

GOOD VIBES /