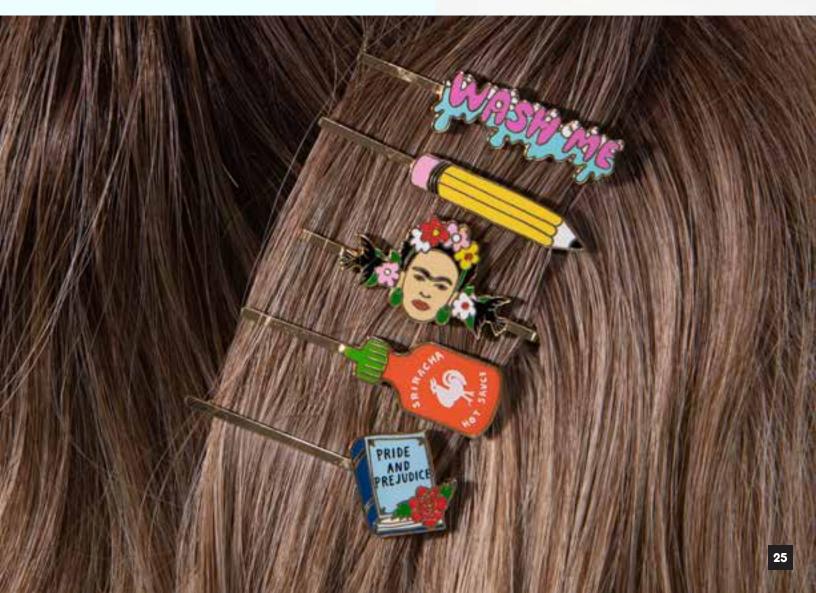

### **ALL NEW! HAIR PINS**

Tame those tresses in style with our new 18 karat gold cloisonne hair pins. Few hairpins on the market could match the quality craftsmanship of these golden beauties. cadmium-free. We built them to hold up for everyday round-the-clock wear and they are sure to be a new favorite!

Each hairpin is 2 inches long with various size charms.

Presented in matchbook style folded 2.75 x 4 in (7 x 10 cm) gold foil paper box with hole for hanging. Case packs of 4. Nickel, lead, and

PET SOUNDS / HP015

WASH ME / HP008

OUIJA / HP009

MIXED FEELINGS / HP010

PENCIL / HP002

PRIDE & PREJUDICE / HP021

BRILLO / HP012

THEY/ THEM / HP011