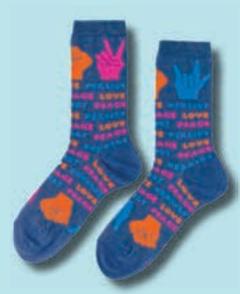

WINTER MOUNTAIN / SXM900

WEED / SXM103

BREAKFAST / SXM114





WEST COAST, BEST COAST / SXM113



NEW YORK / SXM118



SAN FRANCISCO / SXM117

# MENS SOCKS



### WOMENS SOCKS







MOTHER OF THE YEAR / SXW120



RANCH / SXW125



MATISSE / SXW126



MIRO / SXW127



FRIDA KAHLO / SXW129



TOP CHICA / SXW130



RAMEN / SXW128



INTROVERT / SXW131

### WOMENS SOCKS



BREAKFAST / SXW114



BEST COAST / SXW113



PIZZA FACE / SXW110



AVOCADO TOAST / SXW122



LUCKY CAT / SXW121



MYSTIC SPELLS / SXW119



FUCK OFF ROSE / SXW123



LA QUEEN / SXW107



COLOR WHEEL / SXW100

### WOMENS SOCKS



FREE TO BE ME / SXW112



SLOTH LIFE / SXW115



INSTANT SELFIE / SXW116



THE FUTURE IS FELINE / SXW106



PYRAMID / SXW101



FRUITS / SXW108



MAGICAL UNICORN / SXW109



POP ART / SXW102



LOVE PEACE PERSIST / SXW111







### AWARD RIBBON NOTES

Our take on the classic award ribbon features luxe satin ribbon with metallic cord, gold or holographic foil designs and a fold down note for your honorable mentions.

Each ribbon comes in a clear sleeve with a gold foil header card with punched hole for hanging. Speech! Speech! 8 X 2 INCHES (20 CM X 5CM)



FINALLY HOLIDAY
/ AR160



G.O.A.T. / AR154



GET IT GIRL / AR152



PLANT WITCH /AR151



CANCEL PLANS / AR153



BOOKSHOP /AR159



GREAT CHEF / AR155



GREAT WRITERS /AR156



GREAT ARTISTS
/ AR157



BESTIES / AR158







HANGIN' TOUGH / AR130



1ST PLACE BAE / AR127



24K SOLID GOLD / AR115



CATS MEOW /AR121



YOU ARE MAGIC / AR101



FIERCE AS HELL / AR113



BEST OF LUCK / AR117



LOVE YO SELF / AR103



BLESS