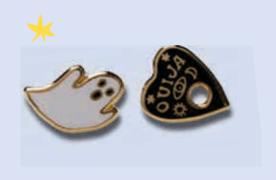

WASH ME / HP008

OUIJA / HP009

MIXED FEELINGS / HP010

PENCIL / HP002

PRIDE & PREJUDICE / HP021

BRILLO / HP012

THEY/ THEM / HP011

TOP CHICA

PUMPKIN SPICE / J244

MATISSE / 1243

THEY / THEM / J245

KANSAS CITY / J246

MOUNTAIN & TREE / J239

GHOST & OUIJA / J242

KOSHER TALT