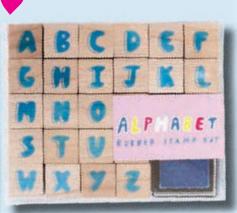

ALPHABET STAMP KIT / K201 Contains: 26 stamps, 1 ink pad 4.25 x 3.5 inches (11 x 9cm)