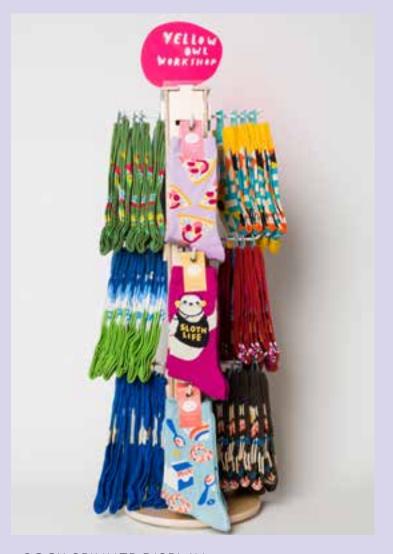

### SOCK SPINNER DISPLAY

Rotating countertop display fits 12 styles on wooden spinner with 4" metal hooks (10.2 cm).

30 3/4" height (78.1 cm) x 3-1/2" square core (8.9 cm) x 10" diameter base (25.4 cm)

POP Display / POP302

POP Display - Free w/ \$300 Sock Order / POP302F