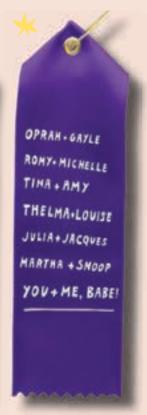

### AWARD RIBBON NOTES

Our take on the classic award ribbon features luxe satin ribbon with metallic cord, gold or holographic foil designs and a fold down note for your honorable mentions.

Each ribbon comes in a clear sleeve with a gold foil header card with punched hole for hanging. Speech! Speech! 8 X 2 INCHES (20 CM X 5CM)