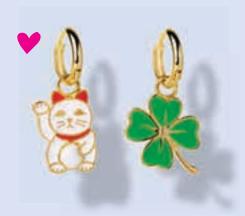

### **HOOP EARRINGS**

Our new hoop earrings are sparkling tiny sculptures that hit the light just right. Like our popular post earrings these are made of brilliant cloisonné and 22 karat gold gilt. These tarnish-resistant hoops are nickel, lead and cadmiumfree with a hypo-allergenic coating so they are suitable for even the most sensitive ears.

The hoop earrings have a diameter of 0.4 inches (10mm) with an easy-to-close and secure hinge clasp. Each charm varies in size. Presented in a gift-ready glass vial with cork and available in case packs of 4.

EYES & LIPS / J510

OJ & EGG / J511

PIZZA & ICE CREAM / J501

MARGARITA FLAMINGO / J509

WOMEN'S LIB / J502

MYSTIC SPELLS / J503

**WALKMAN & 7"** / J505

LUCKY CAT & CLOVER / J506