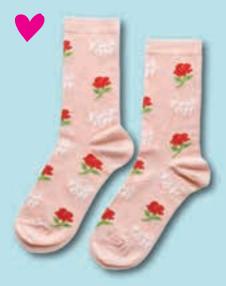

### WOMENS SOCKS

BREAKFAST / SXW114

BEST COAST / SXW113

PIZZA FACE / SXW110

AVOCADO TOAST / SXW122

LUCKY CAT / SXW121

MYSTIC SPELLS / SXW119

FUCK OFF ROSE / SXW123