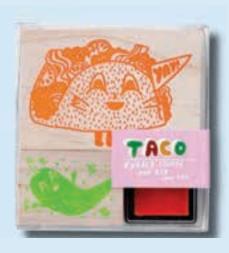

CATS STAMP KIT / K307 Contains: 3 stamps, 1 ink pad.

TACO STAMP KIT / K305 Contains: 2 stamps, 1 ink pad.

MINI LIST STAMP KIT / K306 Contains: 3 stamps, 1 ink pad.