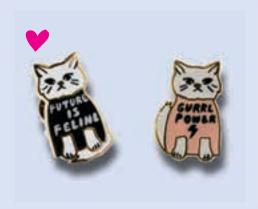

### **HOOP EARRINGS**

Our new hoop earrings are sparkling tiny sculptures that hit the light just right. Like our popular post earrings these are made of brilliant cloisonné and 22 karat gold gilt. These tarnish-resistant hoops are nickel, lead and cadmiumfree with a hypo-allergenic coating so they are suitable for even the most sensitive ears.

The hoop earrings have a diameter of 0.4 inches (10mm) with an easy-to-close and secure hinge clasp. Each charm varies in size. Presented in a gift-ready glass vial with cork and available in case packs of 4.

EACH PENDANT IS ABOUT .75 INCH (2 CM) GLASS VIAL 1 X 2 5/8 INCHES (2.5 X 6.7CM)

KNIFE /J407

EYES & LIPS /J408

MAGIC 8-BALL /J409

BOSS LADY MUG /J404

COOL JAMS/LOVE SONGS /J402

HAVE A NICE DAY /J401

CAT LADY/FUTURE IS FELINE /J405