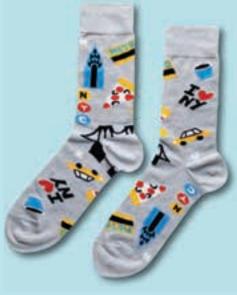

and feel. We reinforced the toe, heel and cuff for durability. Most importantly we make them following the highest ethical, labor and enviromental standards.

Fabric content varies by style and contains a mixture of cotton, nylon and spandex. Each pair is packed folded with a brass eyelet.

Women's size fits most: 5-10 US. 7inch leg x 7 foot x 3/4 cuff inches (18 x 18 x 2 cm).

Men's size fits most: 7-12 US. 8.5 inch leg x 8.5 foot x 2 cuff inches  $(21.5 \times 21.5 \times 5 \text{ cm})$ .

### MENS SOCKS



RAMEN / SXM128



FATHER OF THE YEAR / SXM120



RANCH / SXM125



MATISSE / SXM126





BASKETBALL / SXM121

### MENS SOCKS





POP ART / SXM102

TIGER / SXM104

TACO / SXM105









WINTER MOUNTAIN / SXM900

WEED / SXM103

BREAKFAST / SXM114





WEST COAST, BEST COAST / SXM113



NEW YORK / SXM118



SAN FRANCISCO / SXM117

# MENS SOCKS



### WOMENS SOCKS







MOTHER OF THE YEAR / SXW120



RANCH / SXW125



MATISSE / SXW126



MIRO / SXW127



FRIDA KAHLO / SXW129



TOP CHICA / SXW130



RAMEN / SXW128



INTROVERT / SXW131

### WOMENS SOCKS



BREAKFAST / SXW114



BEST COAST / SXW113



PIZZA FACE / SXW110



AVOCADO TOAST / SXW122



LUCKY CAT / SXW121



MYSTIC SPELLS / SXW119



FUCK OFF ROSE / SXW123



LA QUEEN / SXW107



COLOR WHEEL / SXW100

### WOMENS SOCKS



FREE TO BE ME / SXW112



SLOTH LIFE / SXW115



INSTANT SELFIE / SXW116



THE FUTURE IS FELINE / SXW106



PYRAMID / SXW101



FRUITS / SXW108



MAGICAL UNICORN / SXW109



POP ART / SXW102



LOVE PEACE PERSIST / SXW111







### AWARD RIBBON NOTES

Our take on the classic award ribbon