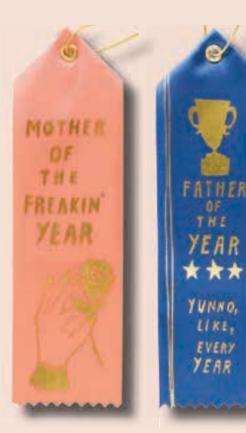

### AWARD RIBBON NOTES

Our take on the classic award ribbon features luxe satin ribbon with metallic cord, gold or holographic foil designs and a fold down note for your honorable mentions.

Each ribbon comes in a clear sleeve with a gold foil header card with punched hole for hanging. Speech! Speech! 8 X 2 INCHES (20 CM X 5CM)

RADIANT AGELESS BEAUTY / AR143

MEDIA INVESTI-GATOR / AR132

NICE LIST (SANTA) /AR128

AWARD / AR133

MINIMAL EFFORT MOTHER OF YEAR FATHER OF YEAR / AR109 / AR116

MICHELLE OBAMA APATHETIC NAPS LOVE / AR145

SLOTH / AR146

COULD PULL OFF BANGS / AR136

**ANNIVERSARY** /AR119

CHAMPAGN-ION /AR122

SUPER ONLINE SHOPPER / AR135

/ AR104

REALLY THE BEST FURST PLACE FUR MAMA / AR147

ONLY GOOD VIBES / AR105

OFFICIAL GROWN ASS ADULT / AR142