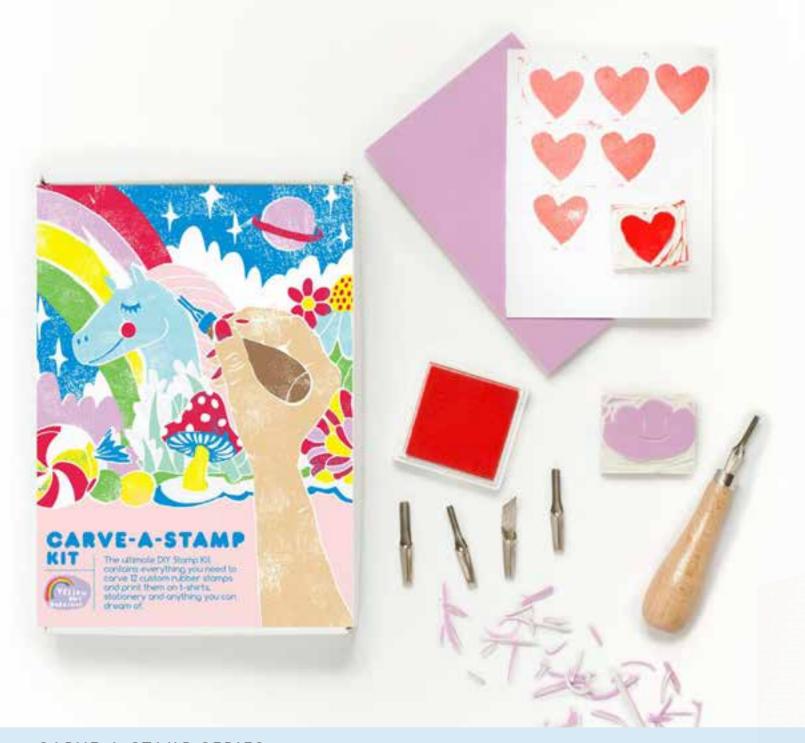

### **CARVE-A-STAMP SERIES**

We have rebuilt our most popular product ever to make it more versatile and fun! With the Carve-A-Stamp series you can get creative to make your own 12 unique stamps. Kits come with a double sided carving block, carving tool with multiple blades, one all-purpose ink pad, and instructional booklet with templates.

PRESENTED IN BOX 6.5 X 9.5 X 1.75 INCHES (16.5 X 24 X 4.45 CM)
/ SK100-17