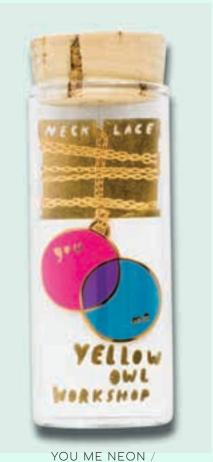

#### **PENDANTS**

NEW YORK CITY /

RAINBOW / J115

JE T'AIME LETTERS / J122

UNICORN CAMEO / J124

YOU ME NEON / J109

CAMERA /

GOOD VIBES /