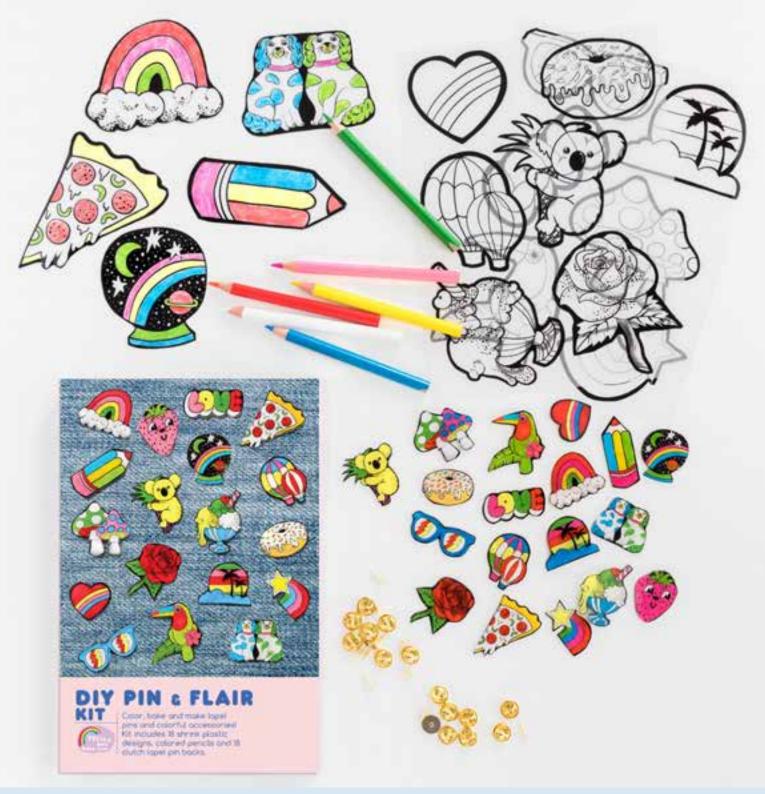

### V DIY PIN & FLAIR KIT

The Shrinky Dinks of your youth get a hip upgrade! Color, bake and make lapel pins and colorful accessories with this new kit! Kit includes 18 shrink plastic designs, 6 colored pencils and 18 lapel pin backs.