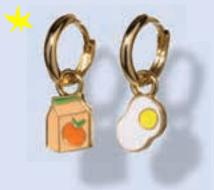

### **HOOP EARRINGS**

Our new hoop earrings are sparkling tiny sculptures that hit the light just right. Like our popular post earrings these are made of brilliant cloisonné and 22 karat gold gilt. These tarnish-resistant hoops are nickel, lead and cadmiumfree with a hypo-allergenic coating so they are suitable for even the most sensitive ears.

The hoop earrings have a diameter of 0.4 inches (10mm) with an easy-to-close and secure hinge clasp. Each charm varies in size. Presented in a gift-ready glass vial with cork and available in case packs of 4.

EYES & LIPS / J510

OJ & EGG / J511

PIZZA & ICE CREAM / J501

MARGARITA FLAMINGO / J509

WOMEN'S LIB / J502

MYSTIC SPELLS / J503

**WALKMAN & 7"** / J505

LUCKY CAT & CLOVER / J506