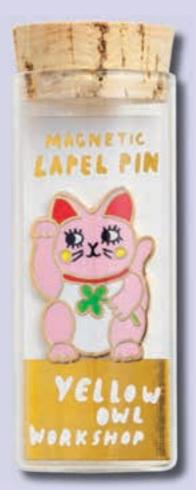

#### MAGNETIC LAPEL PINS

No doubt enamel pins are the Kool Kids on the block but we waited until we could make them unique and versatile to stand out from the pack. These luxury-quality 22-karat gold gilt pins are decked with vivid cloisonné colors and have a magnetic backing. Delicate enough (and damage-free!) for your little black dress but with magnetic strength that allows them to be worn on even heavy-weight denim.

EACH PIN IS SLIGHTLY SMALLER THAN 1 INCH (2.5CM)
GLASS VIAL 1 X 2 5/8 INCHES (2.5 X 6.7CM)

LUCKY CAT LAPEL PIN / J333

SLOTH LAPEL PIN

FUTURE IS FELINE /

LA QUEEN /

UNICORN & RAINBOW /

SO MUCH YES

ROSÉ/ROSE /