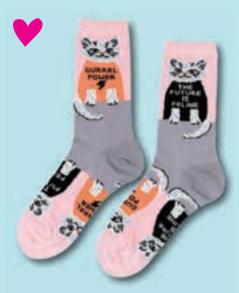

### WOMENS SOCKS

FREE TO BE ME / SXW112

SLOTH LIFE / SXW115

INSTANT SELFIE / SXW116

THE FUTURE IS FELINE / SXW106

PYRAMID / SXW101

FRUITS / SXW108

MAGICAL UNICORN / SXW109