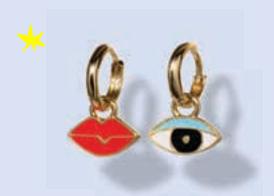

### **HOOP EARRINGS**

Our new hoop earrings are sparkling tiny sculptures that hit the light just right. Like our popular post earrings these are made of brilliant cloisonné and 22 karat gold gilt. These tarnish-resistant hoops are nickel, lead and cadmiumfree with a hypo-allergenic coating so they are suitable for even the most sensitive ears.

The hoop earrings have a diameter of 0.4 inches (10mm) with an easy-to-close and secure hinge clasp. Each charm varies in size. Presented in a gift-ready glass vial with cork and available in case packs of 4.

EYES & LIPS / J510

OJ & EGG / J511

PIZZA & ICE CREAM / J501

MARGARITA FLAMINGO / J509

WOMEN'S LIB / J502

MYSTIC SPELLS / J503

**WALKMAN & 7"** / J505

LUCKY CAT & CLOVER / J506