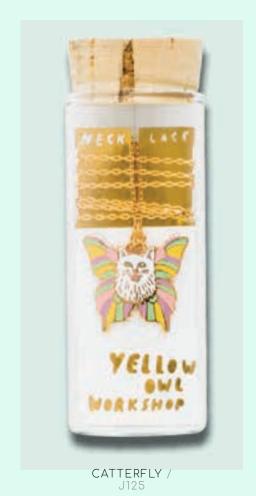

### **DOUBLE-SIDED PENDANTS**

Welcome our new TWINS! These 2-for-1 pendants have two colorful sides and come on a clear insert so both designs are visible in the glass vial. Just like the other pendants, these double-the-fun peices are on 18k gold-dipped 20 inch chain (50.8 cm) with clasp. Individually presented in our unique glass vial with cork packaging.

EACH PENDANT IS ABOUT .75 INCH (2 CM) GLASS VIAL 1 X 2 5/8 INCHES (2.5 X 6.7CM)

KNIFE /J407

EYES & LIPS /J408

MAGIC 8-BALL /J409

BOSS LADY MUG /J404

COOL JAMS/LOVE SONGS /J402

HAVE A NICE DAY /J401

CAT LADY/FUTURE IS FELINE /J405