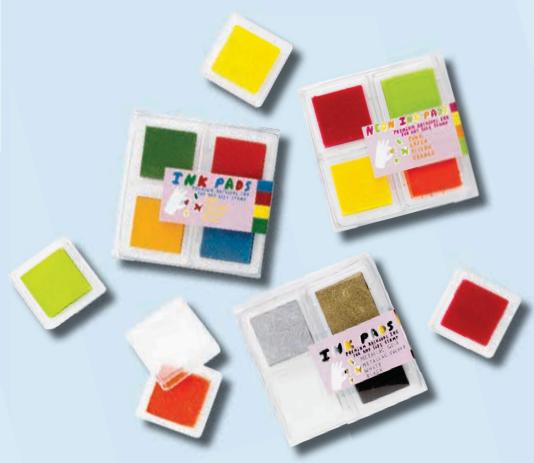

### CHROMA INK PAD SETS

We've updated our premium archival gem-sized ink pad sets to offer you a better assortment and value: each Chroma Ink Pad set contains 4 individual ink pads with pigment ink for stamping on paper with crisp details and bright hues.

PACKAGED IN SHRINK-WRAPPED CLEAR BOX.CONFORMS TO ASTM AND EN-71 STANDARDS. 2.75" X 2.75" X .75" (7 X 7 X 2 CM)

Clockwise:

Red/Yellow/Green/Blue/IN204

Neon - Pink/Orange/Green/ Yellow / IN205

Gold/Silver/White/Black/IN206