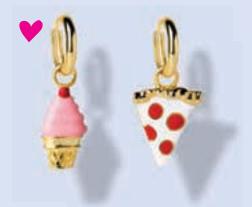

### **POST EARRINGS**

Presented in our original glass vial packaging these unique earrings blend a sense of gold glamour with a charming twist. These mis-matched yet perfectly paired cloisonné petite studs are gilded in 22-karat gold and have

hypoallergenic posts. With a price point that defies the exceptional quality and artful, original designs, these babies are hot!

EACH EARRING IS 0.5" OR SLIGHTLY SMALLER. (1.3 CM)
GLASS VIAL 1 X 2 5/8 INCHES (2.5 X 6.7CM)

TOP CHICA

PUMPKIN SPICE / J244

MATISSE / 1243

THEY / THEM / J245

KANSAS CITY / J246

MOUNTAIN & TREE / J239

GHOST & OUIJA / J242

KOSHER TALT