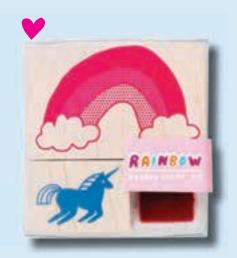

PREMIUM QUALITY WOOD-MOUNTED NATURAL COLOR RUBBER STAMPS ARE PACKAGED IN A 3.5 X 3.5 IN (8.9 X 8.9 CM) CLEAR BOX.

GNOME AND MUSHROOM STAMP KIT / K308 Contains: 3 stamps, 1 ink pad.

UNICORN STAMP KIT / K304 Contains: 2 stamps, 1 ink pad. inches (13 x 10 cm)