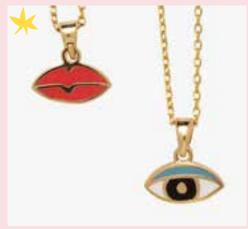

EACH PENDANT IS ABOUT .75 INCH (2 CM) GLASS VIAL 1 X 2 5/8 INCHES (2.5 X 6.7CM)

KNIFE /J407

EYES & LIPS /J408

MAGIC 8-BALL /J409

BOSS LADY MUG /J404

COOL JAMS/LOVE SONGS /J402

HAVE A NICE DAY /J401

CAT LADY/FUTURE IS FELINE /J405