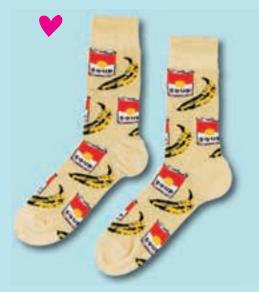

### MENS SOCKS

POP ART / SXM102

TIGER / SXM104

TACO / SXM105

WINTER MOUNTAIN / SXM900

WEED / SXM103

BREAKFAST / SXM114

WEST COAST, BEST COAST / SXM113