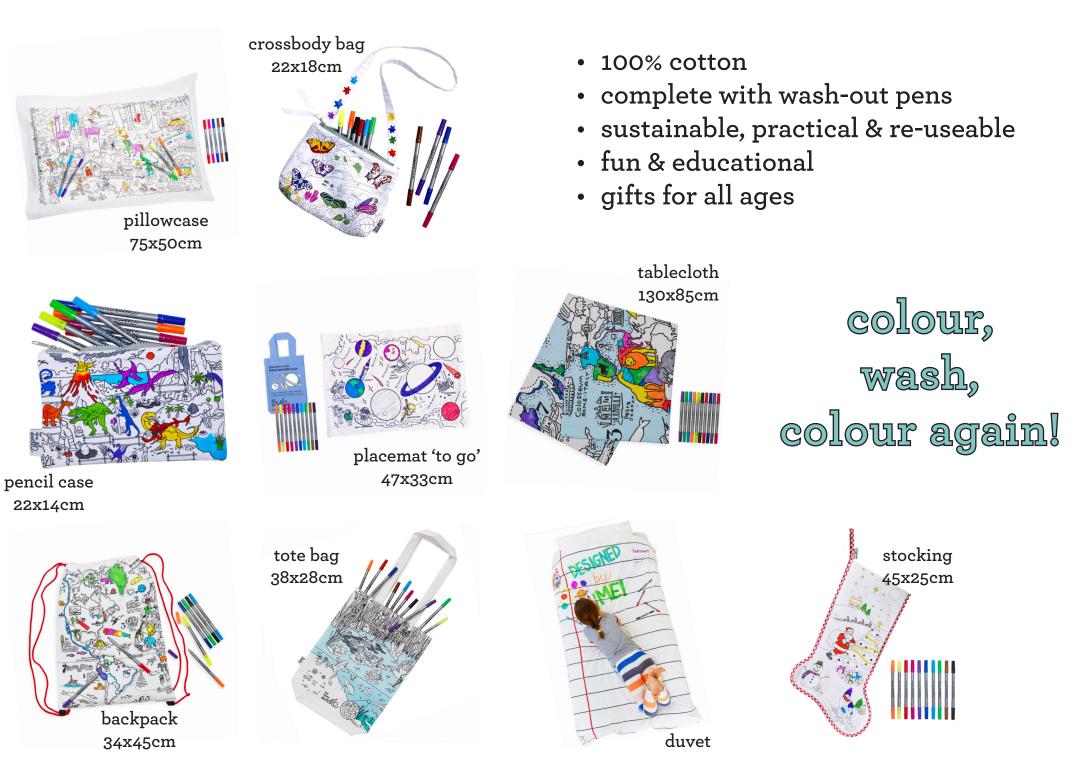

## colour, create, learn!

eatsleepdoodle make fun, creative and educational textile gifts to colour in and personalise with included wash-out pens. From pillowcases to pencil cases, designs range from world map, dinosaur, butterflies, space explorer and pond life to fairy tales and legends; every gift offers lots to learn and discover as you enjoy colouring and personalising at the same time. Each textile gift comes complete with a set of our ten wash-out pens - and the ink completely disappears in the machine (and from everything else in the wash!) ready for next time!

In an age of screens and short attention spans, eatsleepdoodle create unique, thoughtful and educational gifts that are not only practical, but sustainable, too.

Use and re-use again and again, our textile gifts provide endless fun wash after wash!

## Discover our range...