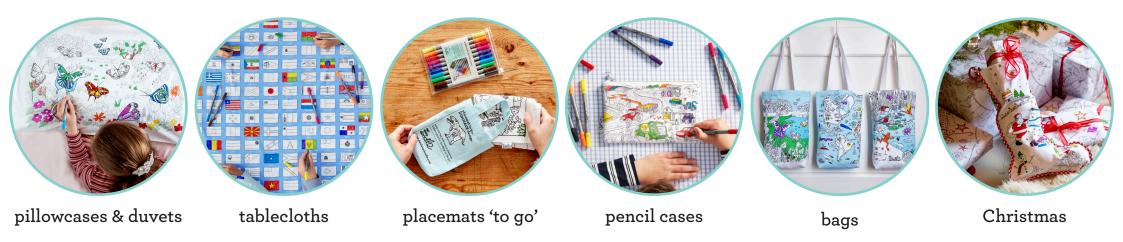

tive and educational textile gifts to colour in and personalise with included wash-out pens. From pillowcases to pencil cases, designs range from world map, dinosaur, butterflies, space explorer and pond life to fairy tales and legends; every gift offers lots to learn and discover as you enjoy colouring and personalising at the same time. Each textile gift comes complete with a set of our ten wash-out pens - and the ink completely disappears in the machine (and from everything else in the wash!) ready for next time!

In an age of screens and short attention spans, eatsleepdoodle create unique, thoughtful and educational gifts that are not only practical, but sustainable, too.

Use and re-use again and again, our textile gifts provide endless fun wash after wash!

## Discover our range...



## eatsleepdoodle designs



nature & wildlife



garden, grow, eat!

heroines of history

Christmas



140x200cm