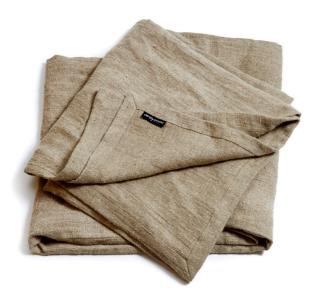

## LOVELY

- MORE BEAUTIFUL AS THE YEARS GO BY -

100% EUROPEAN LINEN STONE-WASHED WITH A SOFT WRINKLED STRUCTURE

WEIGHT: 260G/M<sup>2</sup>

SUSTAINABLE

EASY TO CARE FOR