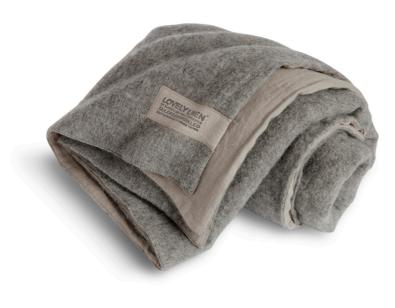

# BLANKETS

#### - KEEP THE WINTER CHILL AT BAY -

MADE IN EUROPE SUITABLE FOR ALL SEASONS CAN BE USED AS BEDSPREADS

WARM & COSY

OEKO-CERTIFIED

AFFORDABLE OPTIONS