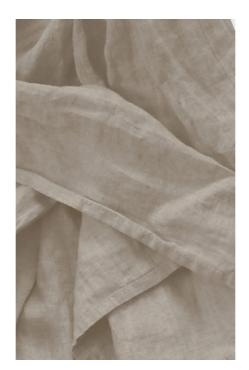

## AIRY

- A CLEAN MINIMALISTIC LOOK -

100% EUROPEAN LINEN STONE-WASHED ELEGANT AND STYLISH

WEIGHT: 85-125G/M<sup>2</sup>

LIGHT & AIRY

EASY TO CARE FOR