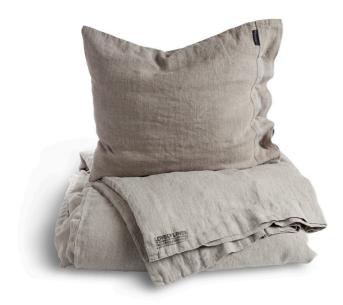

# CLASSIC

- FINEST LINEN & TIMELESS DESIGN -

100% EUROPEAN LINEN SHINY PRESSED LOOK FOR SPECIAL OCCASIONS AND EVERYDAY USE

WEIGHT: 260G/M<sup>2</sup>

MORE AFFORDABLE

TIMELESS DESIGN