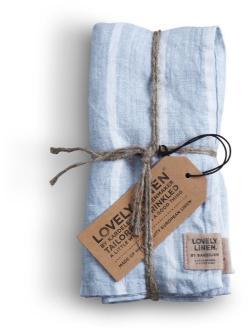

## LOVELY

- MORE BEAUTIFUL AS THE YEARS GO BY -

100% EUROPEAN LINEN STONE-WASHED WITH A SOFT WRINKLED STRUCTURE

WEIGHT: 260G/M<sup>2</sup>

SUSTAINABLE

EASY TO CARE FOR