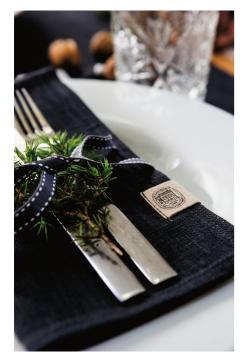

# RUSTIC

### - RECONNECT WITH THE NATURE -

100% EUROPEAN LINEN THICK, STURDY AND ROUGH FOR A RELAXED LIVING

WEIGHT: 450G/M<sup>2</sup>

SUSTAINABLE

DURABLE & STURDY