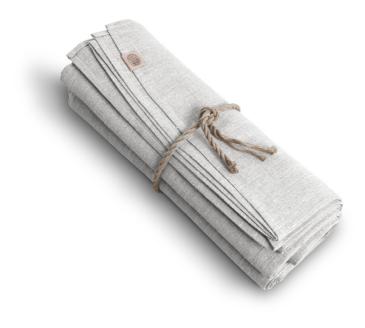

# CLASSIC

- FINEST LINEN & TIMELESS DESIGN -

100% EUROPEAN LINEN SHINY PRESSED LOOK FOR SPECIAL OCCASIONS AND EVERYDAY USE

WEIGHT: 260G/M<sup>2</sup>

MORE AFFORDABLE

TIMELESS DESIGN