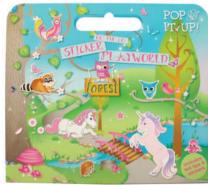

**On- The - Go Sticker Sets**: Beautifully illustrated colouring Sticker Sets, jam-packed with activities designed to keep little ones happy on-the-go or at home. Neatly packaged in a fold out carry case.

4 Playscenes, 4 sheets of stickers (2 to colour), 10 markers (Dimensions 21cm x 14cm x 4cm)

### 6811 Enchanted Sticker Set

6851 Dinosaur Sticker Set

On- The - Go Magnetic Sets: Fold out magnetic playworlds, for hours of story making on-the-go or at home. 1 Large Fold Out Playscene (3xA4), 20 Magnetic Plays Playscene Switchele for 2 J