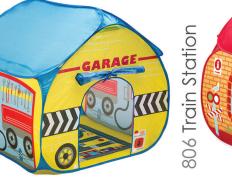

# Spring / Summer 2021

## PopUp Playtents With Playmats

Pop up play tents (without poles) with illustrations to capture a child's imagination - Removable roof, 2 doors and a unique printed play floor for children to use with their existing toys. Racing cars round a track or playing with fairies in faraway lands, staging dinosaur battles on the prehistoric plains or feeding dollies in the sitting room.





702 Enchanted Forest

704 Ballet Studio









801 Garage













### PopUp Play World<sup>™</sup> School House

Play World <sup>TM,</sup>, a range of connected products for children to play with together. A large school house play tent (secured with poles), with 4 STEM teaching cards, a clock with moving hands and a creative mock "blackboard" area,





**On-The - Go Activity Sets**: Beautifully illustrated colouring / activity sets filled with everything you need to be creative (and quiet!). Themed with characters from our playtent range and designed with durable features for big minds with little fingers.

#### Ballerina & Friends Paper Doll:

70+ Cut out Outfits and Accessories; coloured and to be coloured 6 Different Backdrops to create the perfect scenes (3 coloured / 3 to be coloured) 150+ Repositionable Stickers, 6 Cardboard Figures with St