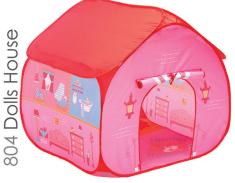

## PopUp Playtents With Playmats

Pop up play tents (without poles) with illustrations to capture a child's imagination - Removable roof, 2 doors and a unique printed play floor for children to use with their existing toys. Racing cars round a track or playing with fairies in faraway lands, staging dinosaur battles on the prehistoric plains or feeding dollies in the sitting room.

702 Enchanted Forest

704 Ballet Studio

801 Garage