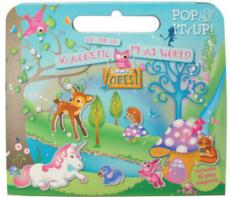

**On- The - Go Sticker Sets**: Beautifully illustrated colouring Sticker Sets, jam-packed with activities designed to keep little ones happy on-the-go or at home. Neatly packaged in a fold out carry case.

4 Playscenes, 4 sheets of stickers (2 to colour), 10 markers (Dimensions 21cm x 14cm x 4cm)

### 6811 Enchanted Sticker Set

6851 Dinosaur Sticker Set

On- The - Go Magnetic Sets: Fold out magnetic playworlds, for hours of story making on-the-go or at home. 1 Large Fold Out Playscene (3xA4), 20 Magnetic Plays Playscene Switchele for 2 J