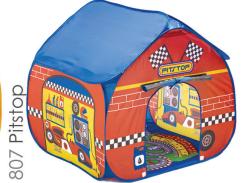

# Spring / Summer 2021

## PopUp Playtents With Playmats

Pop up play tents (without poles) with illustrations to capture a child's imagination - Removable roof, 2 doors and a unique printed play floor for children to use with their existing toys. Racing cars round a track or playing with fairies in faraway lands, staging dinosaur battles on the prehistoric plains or feeding dollies in the sitting room.





702 Enchanted Forest

704 Ballet Studio









801 Garage













### PopUp Play World<sup>™</sup> School House

Play World <sup>TM,</sup>, a range of connected products for children to play with together. A large school house play tent (secured with poles), with 4 STEM teaching cards, a clock with moving hands and a creative mock "blackboard" area,





**On-The - Go Activity Sets**: Beautifully illustrated colouring / activity sets filled with everything you need to be creative (and quiet!). Themed with characters from our playtent range and designed with durable features for big minds with little fingers.

#### Ballerina & Friends Paper Doll:

70+ Cut out Outfits and Accessories; coloured and to be coloured 6 Different Backdrops to create the perfect scenes (3 coloured / 3 to be coloured) 150+ Repositionable Stickers, 6 Cardboard Figures with