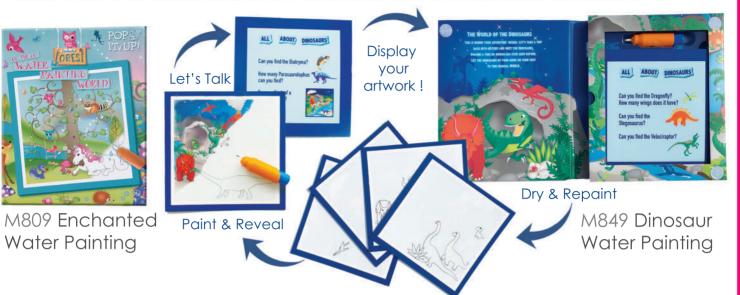

# PopUp and Play On-the-Go

**On-The - Go Water Painting**: Discover a secret world! Fill the brush with water & paint the pictures to reveal colourful scenes & 40 hidden treasures. The reverse of each scene includes observation questions with lots to find! Leave to dry and reuse. Fabulous to entertain at home or on any journey without mess!