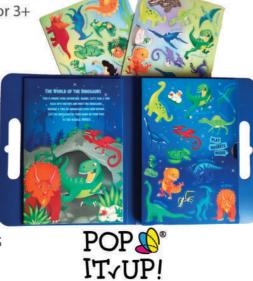

### 6811 Enchanted Sticker Set

6851 Dinosaur Sticker Set

On- The - Go Magnetic Sets: Fold out magnetic playworlds, for hours of story making on-the-go or at home. 1 Large Fold Out Playscene (3xA4), 20 Magnetic Plays Playscene Switchele for 2 J

30 Magnetic Play Pieces, Suitable for 3+

6810 Enchanted Magnetics

6850 Dinosaur Magnetics