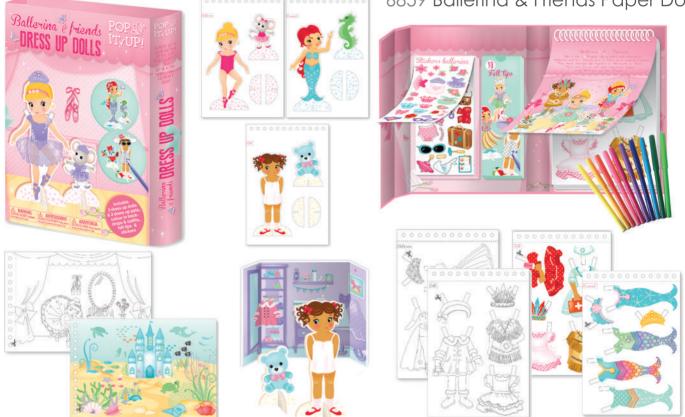

#### Ballerina & Friends Paper Doll:

70+ Cut out Outfits and Accessories; coloured and to be coloured 6 Different Backdrops to create the perfect scenes (3 coloured / 3 to be coloured) 150+ Repositionable Stickers, 6 Cardboard Figures with Stands, 10 Felt Tips

### 6859 Ballerina & Friends Paper Doll