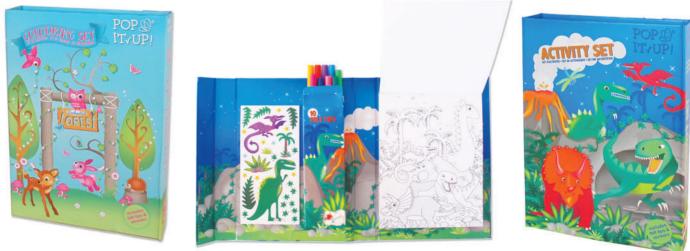

**On-The - Go Activity Sets**: Beautifully illustrated colouring / activity sets filled with everything you need to be creative (and quiet!). Themed with characters from our playtent range and designed with durable features for big minds with little fingers.

Enchanted Forest & Dinosaur: Contains 30 Activity Sheets, 10 felt tips, 6 Sticker Sheets Size: 16 cm x 22cm x 3.5cm

6809 Enchanted Activity Set

6849 Dinosaur Activity Set