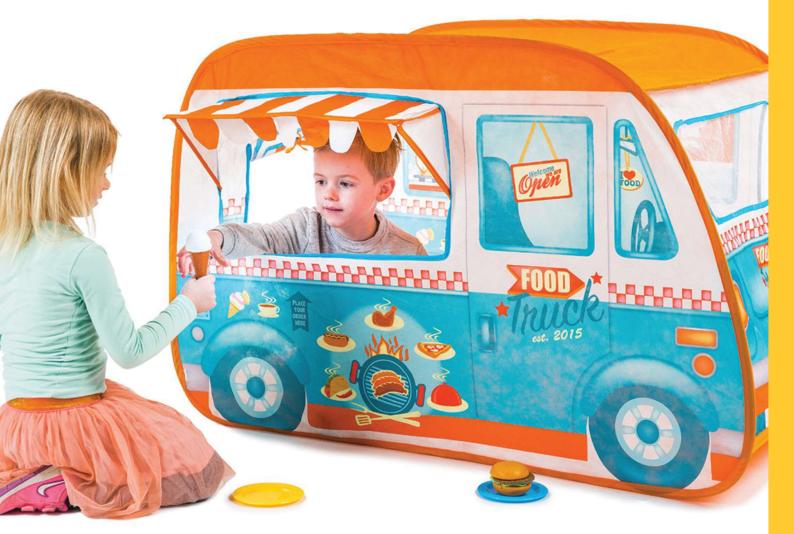

## PopUp Playtents With Playmats

Pop up play tents (without poles) with illustrations to capture a child's imagination - Removable roof, 2 doors and a unique printed play floor for children to use with their existing toys. Racing cars round a track or playing with fairies in faraway lands, staging dinosaur battles on the prehistoric plains or feeding dollies in the sitting room.