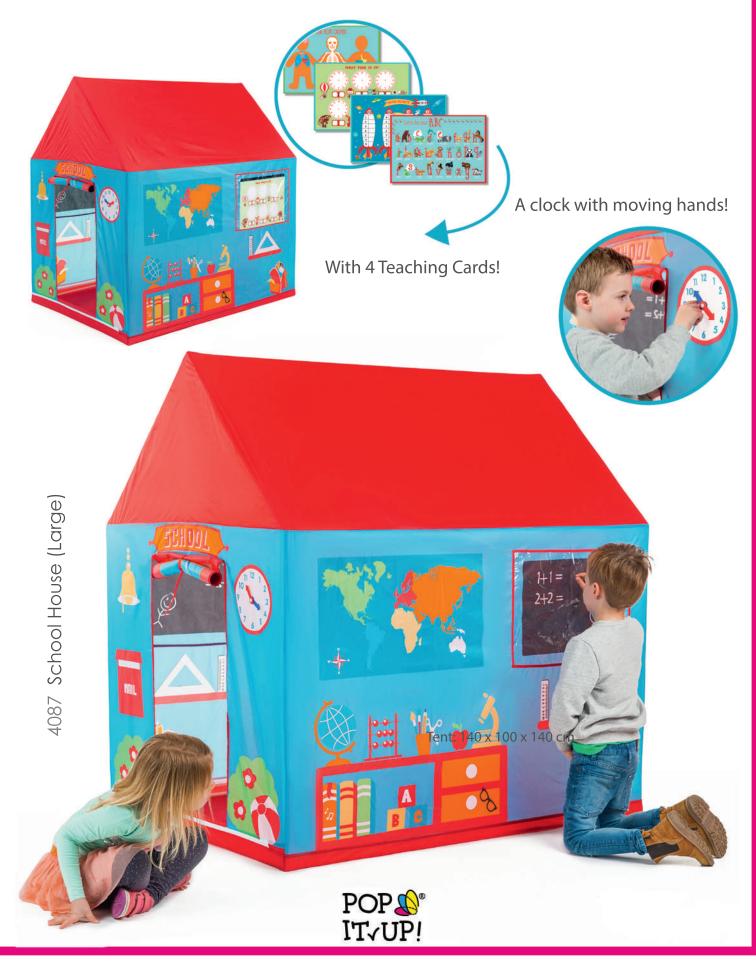

### PopUp Play World<sup>™</sup> School House

Play World <sup>TM,</sup>, a range of connected products for children to play with together. A large school house play tent (secured with poles), with 4 STEM teaching cards, a clock with moving hands and a creative mock "blackboard" area,