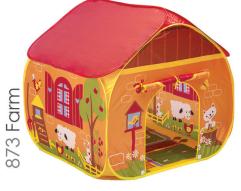

## PopUp Playtents With Playmats

Pop up play tents (without poles) with illustrations to capture a child's imagination - Removable roof, 2 doors and a unique printed play floor for children to use with their existing toys. Racing cars round a track or playing with fairies in faraway lands, staging dinosaur battles on the prehistoric plains or feeding dollies in the sitting room.

702 Enchanted Forest

704 Ballet Studio

801 Garage