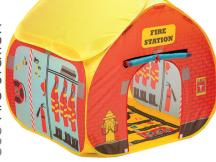

## PopUp Playtents With Playmats

Pop up play tents (without poles) with illustrations to capture a child's imagination - Removable roof, 2 doors and a unique printed play floor for children to use with their existing toys. Racing cars round a track or playing with fairies in faraway lands, staging dinosaur battles on the prehistoric plains or feeding dollies in the sitting room.

702 Enchanted Forest

704 Ballet Studio

801 Garage