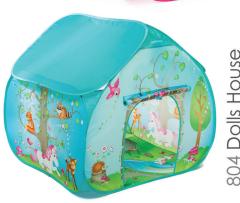

### PopUp Play World<sup>™</sup> School House

Play World <sup>TM,</sup>, a range of connected products for children to play with together. A large school house play tent (secured with poles), with 4 STEM teaching cards, a clock with moving hands and a creative mock "blackboard" area,