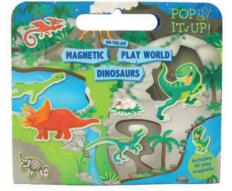

### 6811 Enchanted Sticker Set

6851 Dinosaur Sticker Set

On- The - Go Magnetic Sets: Fold out magnetic playworlds, for hours of story making on-the-go or at home. 1 Large Fold Out Playscene (3xA4), 20 Magnetic Plays Playscene Switchele for 2 J

30 Magnetic Play Pieces, Suitable for 3+

6810 Enchanted Magnetics

6850 Dinosaur Magnetics