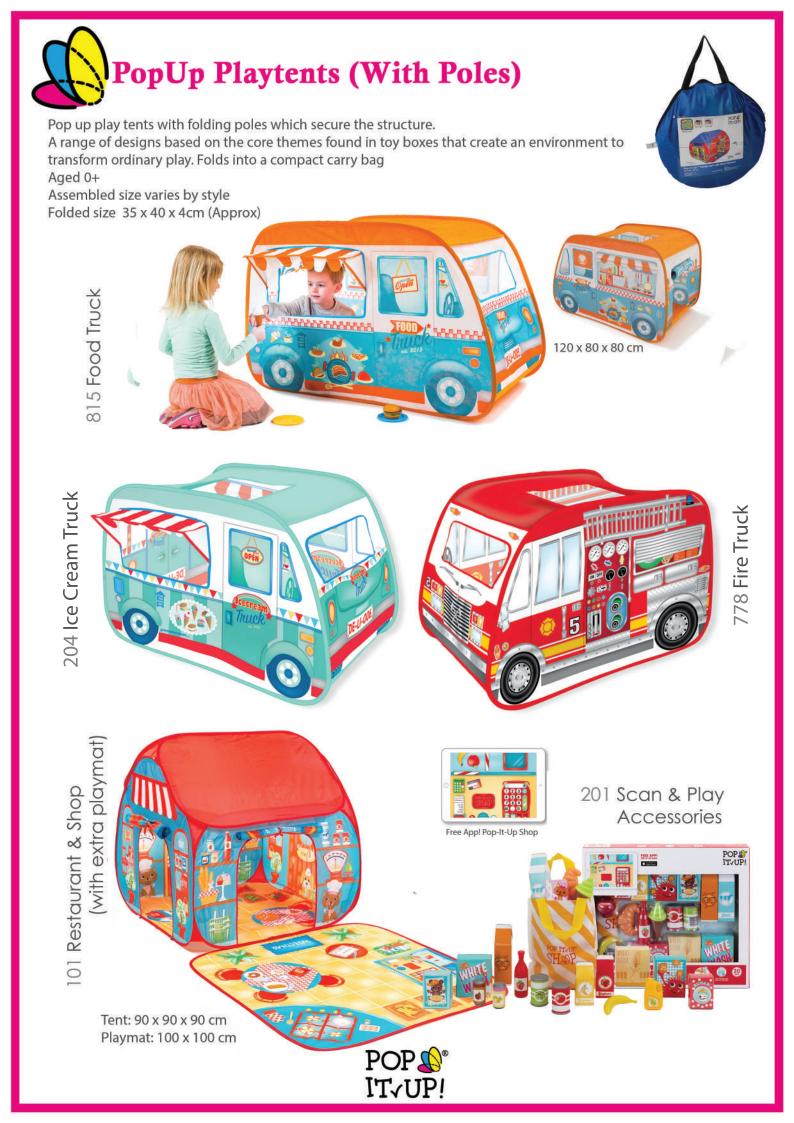

## PopUp Playtents With Playmats

Pop up play tents (without poles) with illustrations to capture a child's imagination - Removable roof, 2 doors and a unique printed play floor for children to use with their existing toys. Racing cars round a track or playing with fairies in faraway lands, staging dinosaur battles on the prehistoric plains or feeding dollies in the sitting room.