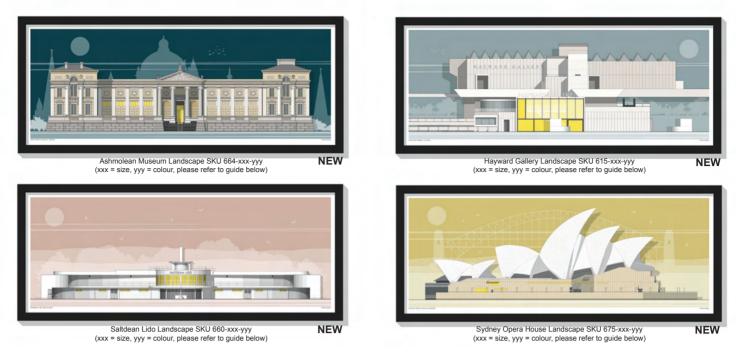

## LONDON LANDMARKS

London KewTemperate House SKU 620-xxx-yyy (xxx = size, yyy = colour, refer to guide below)

London Highpoint SKU 614-xxx-yyy (xxx = size, yyy = colour, refer to guide below)

London Hayward Gallery SKU 615-xxx-yyy (xxx = size, yyy = colour, refer to guide below)

Brighton Wick Hall Sun SKU 648-xxx-yyy (xxx = size, yyy = colour, refer to guide below)

Worthing Pier Amusements Sun SKU 684-xxx-yyy (xxx = size, yyy = colour, refer to guide below)

Oxford Ashmolean Museum Sun SKU 664-xxx-yyy (xxx = size, yyy = colour, refer to guide below

Saltdean Lido Sun SKU 660-xxx-yyy (xxx = size, yyy = colour, refer to guide below)

Hill House Sun SKU 668-xxx-yyy (xxx = size, yyy = colour, refer to guide below)

Australia Flinders Street Station SKU 676-xxx-yyy (www = size, yyy = colour, refer to guide below)

Notre Dame du Haut SKU 677-xxx-yyy (xxx = size, yyy = colour, refer to guide below)

Australia Sydney Opera House SKU 675-xxx-yyy (www = size, yyy = colour, refer to guide below)