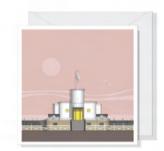

Saltdean Lido Sun SKU 660-xxx-yyy (xxx = size, yyy = colour, refer to guide below)

Hill House Sun SKU 668-xxx-yyy (xxx = size, yyy = colour, refer to guide below)