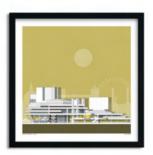

London Isokon Building SKU 608-xxx-yyy (xxx = size, yyy = colour, refer to guide below)

London National Theatre SKU 619-xxx-yyy (xxx = size, yyy = colour, refer to guide below)

London Hoover Building SKU 607-xxx-yyy (xxx = size, yyy = colour, refer to guide below)