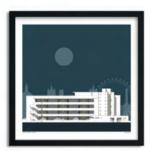

London Isokon Building SKU 608-xxx-yyy (xxx = size, yyy = colour, refer to guide below)

London National Theatre SKU 619-xxx-yyy (xxx = size, yyy = colour, refer to guide below)

London Hoover Building SKU 607-xxx-yyy (xxx = size, yyy = colour, refer to guide below)