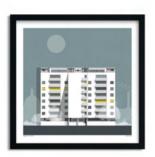

London Isokon Building SKU 608-xxx-yyy (xxx = size, yyy = colour, refer to guide below)

London National Theatre SKU 619-xxx-yyy (xxx = size, yyy = colour, refer to guide below)

London Hoover Building SKU 607-xxx-yyy (xxx = size, yyy = colour, refer to guide below)