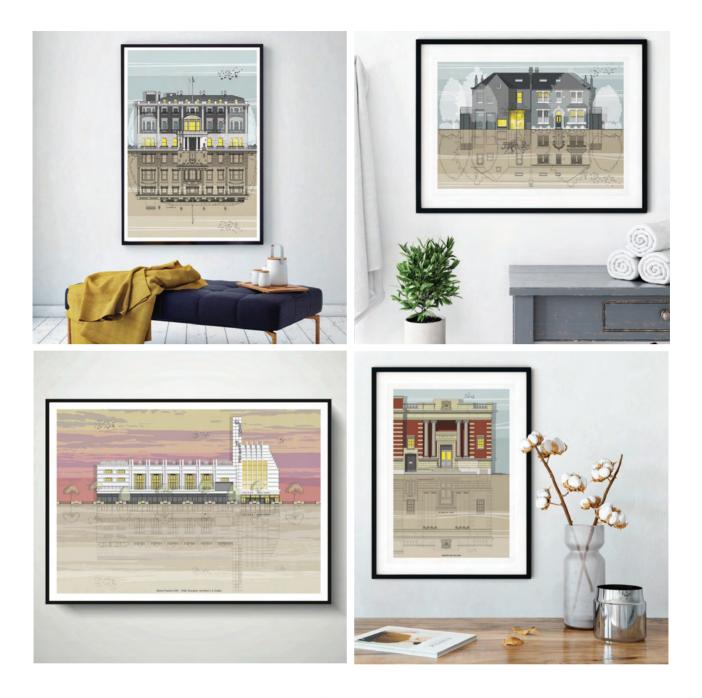

### **HOUSE PORTRAITS**

House or building portraits make a beautiful keepsake or the perfect gift for a special occasion. They are the ideal reminder of a beloved home or illustration of a new house. They can be used for wedding and personal stationery, greeting and Christmas cards, and much more. They also make unique and original wedding, anniversary, birthday, and retirement gifts. House portraits are drawn from photographs so to prepare a quote and assess its compexity all we need is an address and acod quality images of the building showing it in full front, lateral views and any significant details.

Linescapes offers a personalised approach to clients' needs and budget. To view samples of previous bespoke house portraits please visit our website www.linescapes.co.uk

TERRACED HOUSES

DETACHED HOUSES

**MODERN HOUSES** 