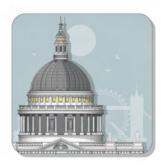

Brighton Landmarks Bone China Mug SKU 630-250-117 (no box) Brighton Landmarks Bone China Mug SKU 630-250-115 (white box)

London St Paul's Coaster SKU 601-301-206

London Battersea Coaster SKU 603-301-206