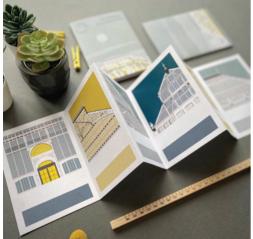

#### **NEW - CONCERTINA PRINTS**

NEW

Concertina Prints are beautiful folded prints that open out to reveal a set of lovely drawings and come inside an illustrated pocket. The print can be displayed in full on a mantlepiece or shelf, or the individual images on the back can be detached and framed. Printed on high quality textured thick matt board. FSC Credited.

When open the print is 63m x 15cm, and when closed 10.5 x 15cm (same as presentation pocket)

NEW

WINTER - SPRING 2024

LINE SHEETS