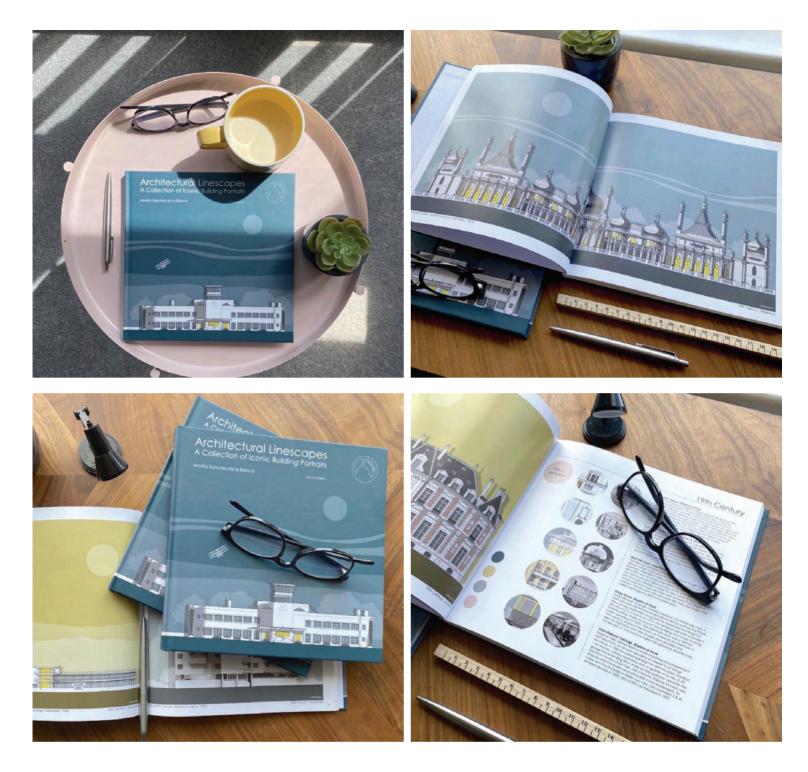

She has also published the second edition of her popular **ARCHITECTURAL LINESCAPES book** featuring 78 of her best illustrations organised chronologically and by architectural style.

Amalia's background as an architect and consequent attention to detail and her trademark style ensures that all her products sit well together in stylish and understated collections.

### **SECOND EDITION**

Size: 21cm x 21cm x 15cm, Signed Limited Edition Hardcover book with over 78 illustrations of iconic buildings inside, organised chronologically and by architectural styles.

SKU 700-551-300