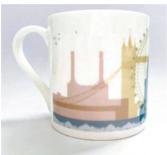

Brighton Landmarks Bone China Mug SKU 630-250-117 (no box) Brighton Landmarks Bone China Mug SKU 630-250-115 (white box)

London St Paul's Coaster SKU 601-301-206

London Battersea Coaster SKU 603-301-206