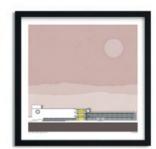

London Isokon Building SKU 608-xxx-yyy (xxx = size, yyy = colour, refer to guide below)

London National Theatre SKU 619-xxx-yyy (xxx = size, yyy = colour, refer to guide below)

London Hoover Building SKU 607-xxx-yyy (xxx = size, yyy = colour, refer to guide below)