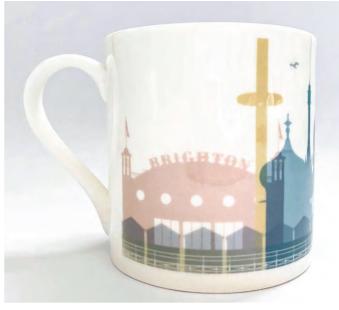

# **GIFTS & HOMEWARE**

Gifts for the home and loved ones

LANDMARKS COLLECTION BONE CHINA MUGS

London Landmarks Bone China Mug SKU 600-250-117 (no box) London Landmarks Bone China Mug SKU 600-250-115 (white box)

Brighton Landmarks Bone China Mug SKU 630-250-117 (no box) Brighton Landmarks Bone China Mug SKU 630-250-115 (white box)

London St Paul's Coaster SKU 601-301-206

London Battersea Coaster SKU 603-301-206