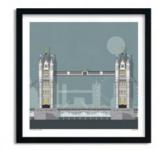

London Tower Bridge SKU 602-xxx-yyy (xxx = size, yyy = colour, refer to guide below)

London Tate Modern SKU 611-xxx-yyy (xxx = size, yyy = colour, refer to guide below)

London Royal Festival Hall SKU 610-xxx-yyy (xxx = size, yyy = colour, refer to guide below)