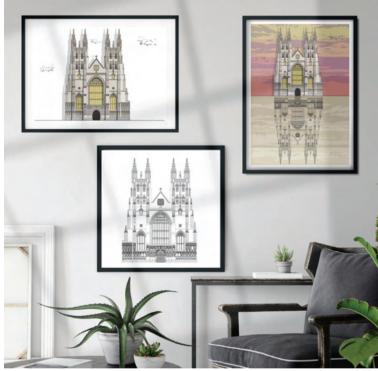

#### **BESPOKE ARCHITECTURAL PORTRAIT COMMISISONS**

In addition to the off-the-self products, Linescapes also undertakes bespoke commissions. In the last 8 years, Amalia has collaborated with many cultural landmarks, helping them develop gift ranges featuring exquisite illustrations of their buildings. Recent collaborations include co-creating a range of products for the Sir John Soane's Museum, Chatsworth House, Abbey Road Studios, Manchester Art Gallery, Freemason's Hall, Harrods and Canterbury Cathedral among others.

Recent collaborations include creating a range of products for the Sir John Soane's Museum, Chatsworth House, Abbey Road Studios, Manchester Art Gallery, Freemason's Hall, Harrods and Canterbury Cathedral among others.