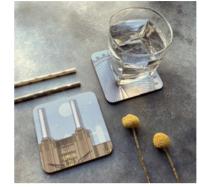

London Tower Bridge Coaster SKU 602-301-206

London Eye Coaster SKU 604-301-206

London Hoover Building Coaster SKU 607-301-206

London Tate Modern Coaster SKU 611-301-206

Brighton Palace Pier Coaster SKU 631-301-206

Worthing Set of 4 coasters SKU 687-302-118

SUN COLLECTION COASTER SETS Satin finish melamine coasters, cork back Set of 4 assorted: 98x98x16mm. Presented with belly band Set of 6 assorted: 98x98x24mm. Presented with belly band