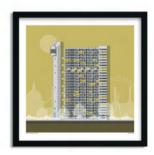

London Isokon Building SKU 608-xxx-yyy (xxx = size, yyy = colour, refer to guide below)

London National Theatre SKU 619-xxx-yyy (xxx = size, yyy = colour, refer to guide below)

London Hoover Building SKU 607-xxx-yyy (xxx = size, yyy = colour, refer to guide below)