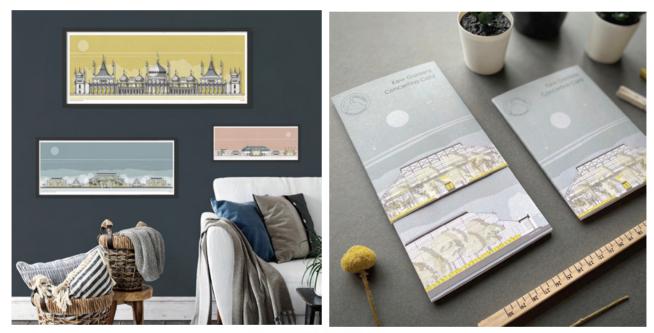

#### **NEW - CONCERTINA PRINTS**

NEW

Concertina Prints are beautiful folded prints that open out to reveal a set of lovely drawings and come inside an illustrated pocket. The print can be displayed in full on a mantlepiece or shelf, or the individual images on the back can be detached and framed. Printed on high quality textured thick matt board. FSC Credited.

When open the print is 63m x 15cm, and when closed 10.5 x 15cm (same as presentation pocket)

NEW

WINTER - SPRING 2024

LINE SHEETS

GREY xxx-118-206 GREY xxx-115-206 GREY xxx-116-206

Brighton Royal Pavilion Concertina Card SKU 630-600-000 FRONT

Brighton Royal Pavilion Concertina Card SKU 630-600-000 BACK

Kew Gardens Temperate House Concertina Card SKU 625-600-000 FRONT

Kew Gardens Temperate House Concertina Card SKU 625-600-000 BACK