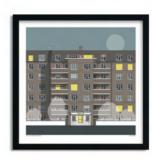

London Battersea Power Station SKU 603-xxx-yyy (xxx = size, yyy = colour, refer to guide below)

London Finsbury Health Centre SKU 613-xxx-yyy (xxx = size, yyy = colour, refer to guide below)

London Trellick Tower SKU 606-xxx-yyy (xxx = size, yyy = colour, refer to guide below)