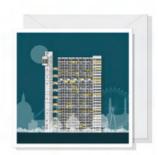

London Isokon Building SKU 608-xxx-yyy (xxx = size, yyy = colour, refer to guide below)

London National Theatre SKU 619-xxx-yyy (xxx = size, yyy = colour, refer to guide below)

London Hoover Building SKU 607-xxx-yyy (xxx = size, yyy = colour, refer to guide below)