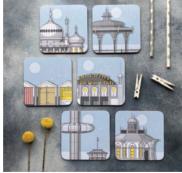

Brighton Landmarks Bone China Mug SKU 630-250-117 (no box) Brighton Landmarks Bone China Mug SKU 630-250-115 (white box)

London St Paul's Coaster SKU 601-301-206

London Battersea Coaster SKU 603-301-206

London Tower Bridge Coaster SKU 602-301-206

London Eye Coaster SKU 604-301-206

London Hoover Building Coaster SKU 607-301-206

London Tate Modern Coaster SKU 611-301-206

Brighton Palace Pier Coaster SKU 631-301-206

Brighton Beach Huts Coaster SKU 635-301-206

Brighton Royal Pavilion Coaster SKU 633-301-206

Brighton West Pier Kiosk Coaster SKU 634-301-206

Brighton i360 Coaster SKU 641-301-206

Worthing Pier Pavilion Coaster SKU 683-301-206

Worthing Pier Amusements Coaster SKU 684-301-206

Worthing Dome Cinema Coaster SKU 685-301-206

Worthing Pier Sun Coaster SKU 682-301-206

SUN COLLECTION COASTERS

London Set of 4 coasters SKU 626-302-118

Brighton Set of 4 coasters SKU 650-302-118

Worthing Set of 4 coasters SKU 687-302-118

SUN COLLECTION COASTER SETS Satin finish melamine coasters, cork back Set of 4 assorted: 98x98x16mm. Presented with belly band Set of 6 assorted: 98x98x24mm. Presented with belly band

Brighton Set of 6 coasters SKU 650-309-118

1 the

London St Paul's Cathedral Placemat SKU 601-301-206

London Tower Bridge Placemat SKU 602-301-206

London Eye Placemat SKU 604-301-206

London Battersea Placemat SKU 603-301-206