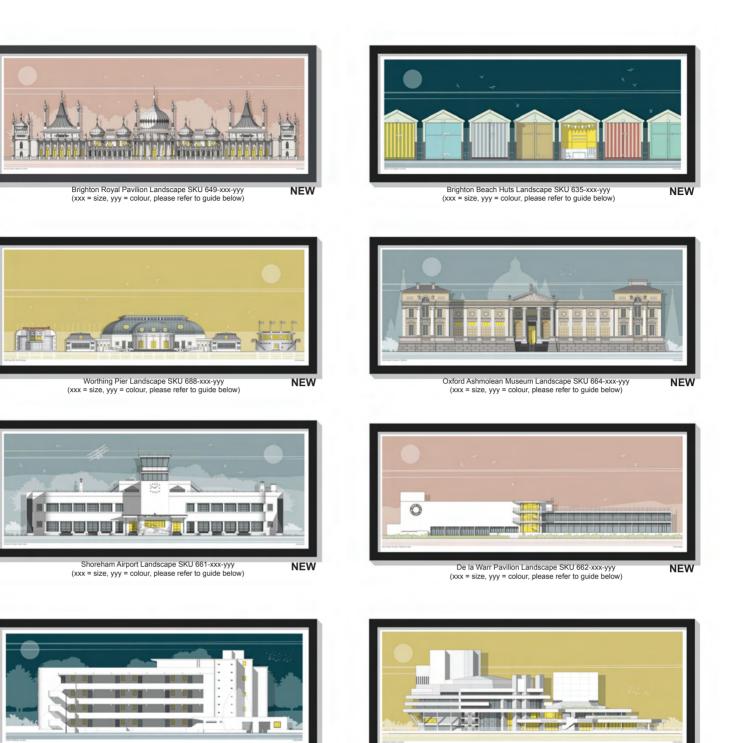

# ART

Giclee Prints and Concertina Prints

London St Paul's Cathedral SKU 601-xxx-yyy (xxx = size, yyy = colour, refer to guide below)

London Transport SKU 616-xxx-yyy (xxx = size, yyy = colour, refer to guide below)

London Isokon Building SKU 608-xxx-yyy (xxx = size, yyy = colour, refer to guide below)

London National Theatre SKU 619-xxx-yyy (xxx = size, yyy = colour, refer to guide below)

London Hoover Building SKU 607-xxx-yyy (xxx = size, yyy = colour, refer to guide below)

London Tower Bridge SKU 602-xxx-yyy (xxx = size, yyy = colour, refer to guide below)

London Tate Modern SKU 611-xxx-yyy (xxx = size, yyy = colour, refer to guide below)

London Royal Festival Hall SKU 610-xxx-yyy (xxx = size, yyy = colour, refer to guide below)

London Barbican SKU 605-xxx-yyy (xxx = size, yyy = colour, refer to guide below)

London Lloyd's Building SKU 618-xxx-yyy (xxx = size, yyy = colour, refer to guide below)

London Eye SKU 604-xxx-yyy (xxx = size, yyy = colour, refer to guide below)

London Battersea Power Station SKU 603-xxx-yyy (xxx = size, yyy = colour, refer to guide below)

London Finsbury Health Centre SKU 613-xxx-yyy (xxx = size, yyy = colour, refer to guide below)

London Trellick Tower SKU 606-xxx-yyy (xxx = size, yyy = colour, refer to guide below)

London Brockwell Lido SKU 612-xxx-yyy (xxx = size, yyy = colour, refer to guide below)

## LONDON LANDMARKS

London KewTemperate House SKU 620-xxx-yyy (xxx = size, yyy = colour, refer to guide below)

London Highpoint SKU 614-xxx-yyy (xxx = size, yyy = colour, refer to guide below)

London Hayward Gallery SKU 615-xxx-yyy (xxx = size, yyy = colour, refer to guide below)

London Willow Road SKU 609-xxx-yyy (xxx = size, yyy = colour, refer to guide below)

plus the size and colour coding below. Other sizes available upon request, contact us for more details.

 400x400mm:
 BLUE xxx-117-201
 GOLD xxx-117-202