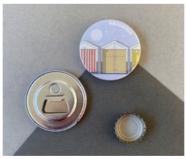

SUN COLLECTION PLACEMATS - END OF LINE Satin finish melamine placemats, cork back Single Placemat 230x230x4mm

SOLD INDIVIDUALLY ONLY

London St Paul's Cathedral Bottle Opener Magnet SKU 601-350-206

London Battersea Bottle Opener Magnet SKU 603-350-206

Brighton Beach Huts Bottle Opener Magnet SKU 635-350-206

Brighton Pavilion Bottle Opener Magnet SKU 633-350-206

Worthing Dome Cinema Bottle Opener Magnet SKU 685-350-206

Worthing Pier Bottle Opener Magnet SKU 682-350-206

**BOTTLE OPENER MAGNETS** Size: 58mm DIA. Presented within cello bag and presentation card