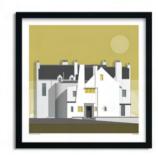

London Willow Road SKU 609-xxx-yyy (xxx = size, yyy = colour, refer to guide below)

plus the size and colour coding below. Other sizes available upon request, contact us for more details.

 400x400mm:
 BLUE xxx-117-201
 GOLD xxx-117-202