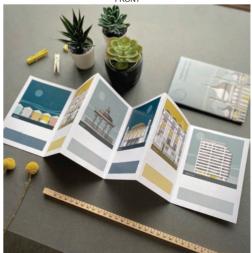

#### **NEW - CONCERTINA PRINTS**

NEW

Concertina Prints are beautiful folded prints that open out to reveal a set of lovely drawings and come inside an illustrated pocket. The print can be displayed in full on a mantlepiece or shelf, or the individual images on the back can be detached and framed. Printed on high quality textured thick matt board. FSC Credited.

When open the print is 63m x 15cm, and when closed 10.5 x 15cm (same as presentation pocket)

NEW

WINTER - SPRING 2024

LINE SHEETS