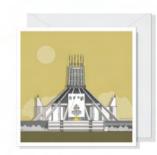

# **UK LANDMARKS**

Worthing Dome Cinema Sun SKU 685-xxx-yyy (xxx = size, yyy = colour, refer to guide below)

Little Moreton Hall Sun SKU 672-xxx-yyy (xxx = size, yyy = colour, refer to guide below)

Liverpool Metropolitan Cathedral Sun SKU 666-xxx-yyy (xxx = size, yyy = colour, refer to guide below)