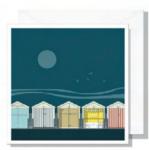

#### Available in one background colour only per design (as shown)

Printed on 300gsm silk finish card. 150x150mm + white envelope. Presented within bio-degradable cello bags.

Brighton Beach Huts Blue SKU 635-115-201