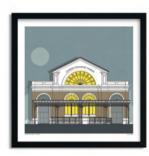

London Tower Bridge SKU 602-xxx-yyy (xxx = size, yyy = colour, refer to guide below)

London Tate Modern SKU 611-xxx-yyy (xxx = size, yyy = colour, refer to guide below)

London Royal Festival Hall SKU 610-xxx-yyy (xxx = size, yyy = colour, refer to guide below)