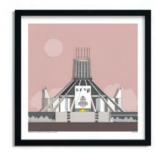

# **UK LANDMARKS**

Worthing Dome Cinema Sun SKU 685-xxx-yyy (xxx = size, yyy = colour, refer to guide below)

Little Moreton Hall Sun SKU 672-xxx-yyy (xxx = size, yyy = colour, refer to guide below)

Liverpool Metropolitan Cathedral Sun SKU 666-xxx-yyy (xxx = size, yyy = colour, refer to guide below)