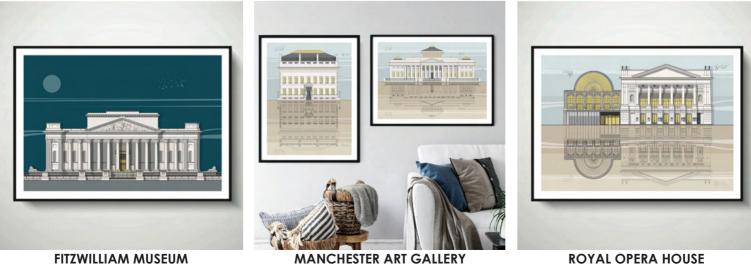

#### **BESPOKE ARCHITECTURAL PORTRAIT COMMISISONS**

In addition to the off-the-self products, Linescapes also undertakes bespoke commissions. In the last 8 years, Amalia has collaborated with many cultural landmarks, helping them develop gift ranges featuring exquisite illustrations of their buildings. Recent collaborations include co-creating a range of products for the Sir John Soane's Museum, Chatsworth House, Abbey Road Studios, Manchester Art Gallery, Freemason's Hall, Harrods and Canterbury Cathedral among others.

Recent collaborations include creating a range of products for the Sir John Soane's Museum, Chatsworth House, Abbey Road Studios, Manchester Art Gallery, Freemason's Hall, Harrods and Canterbury Cathedral among others.

## **BRIGHTON ROYAL PAVILION CROSS SECTION**

**GRUNDY ART GALLERY** 

ABBEY ROAD STUDIOS

**CHATSWORTH HOUSE** 

CANTERBURY CATHEDRAL

SIR JOHN SOANE'S MUSEUM

MANCHESTER ART GALLERY

**ROYAL OPERA HOUSE** 