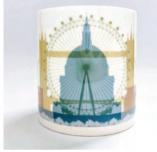

# **GIFTS & HOMEWARE**

Gifts for the home and loved ones

LANDMARKS COLLECTION BONE CHINA MUGS

London Landmarks Bone China Mug SKU 600-250-117 (no box) London Landmarks Bone China Mug SKU 600-250-115 (white box)