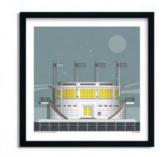

London Brockwell Lido SKU 612-xxx-yyy (xxx = size, yyy = colour, refer to guide below)