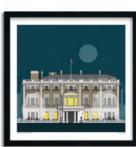

> GREY xxx-117-206 GREY xxx-112-206 GREY xxx-111-206

London Queen's House SKU 617-xxx-yyy (xxx = size, yyy = colour, refer to guide below)

London Wembley Stadium Tower SKU 623-xxx-yyy (xxx = size, yyy = colour, refer to guide below)