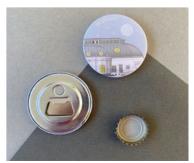

SUN COLLECTION PLACEMATS - END OF LINE Satin finish melamine placemats, cork back Single Placemat 230x230x4mm

SOLD INDIVIDUALLY ONLY

London St Paul's Cathedral Bottle Opener Magnet SKU 601-350-206

London Battersea Bottle Opener Magnet SKU 603-350-206

Brighton Beach Huts Bottle Opener Magnet SKU 635-350-206

Brighton Pavilion Bottle Opener Magnet SKU 633-350-206

Worthing Dome Cinema Bottle Opener Magnet SKU 685-350-206

Worthing Pier Bottle Opener Magnet SKU 682-350-206

**BOTTLE OPENER MAGNETS** Size: 58mm DIA. Presented within cello bag and presentation card