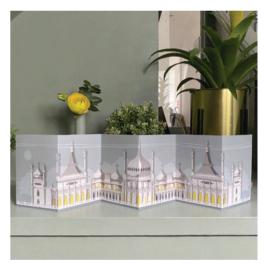

#### **NEW - CONCERTINA PRINTS**

NEW

Concertina Prints are beautiful folded prints that open out to reveal a set of lovely drawings and come inside an illustrated pocket. The print can be displayed in full on a mantlepiece or shelf, or the individual images on the back can be detached and framed. Printed on high quality textured thick matt board. FSC Credited.

When open the print is 63m x 15cm, and when closed 10.5 x 15cm (same as presentation pocket)

NEW

WINTER - SPRING 2024

LINE SHEETS