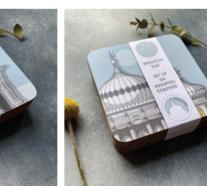

GREY xxx-118-206 GREY xxx-115-206 GREY xxx-116-206

Brighton Royal Pavilion Concertina Card SKU 630-600-000 FRONT

Brighton Royal Pavilion Concertina Card SKU 630-600-000 BACK

Kew Gardens Temperate House Concertina Card SKU 625-600-000 FRONT

Kew Gardens Temperate House Concertina Card SKU 625-600-000 BACK

#### **NEW - CONCERTINA PRINTS**

NEW

Concertina Prints are beautiful folded prints that open out to reveal a set of lovely drawings and come inside an illustrated pocket. The print can be displayed in full on a mantlepiece or shelf, or the individual images on the back can be detached and framed. Printed on high quality textured thick matt board. FSC Credited.

When open the print is 63m x 15cm, and when closed 10.5 x 15cm (same as presentation pocket)

NEW

WINTER - SPRING 2024

LINE SHEETS