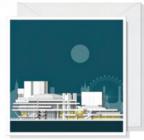

## Available in one background colour only per design (as shown)

Printed on 300gsm silk finish card. 150x150mm + white envelope. Presented within bio-degradable cello bags.

London National Theatre Blue SKU 619-115-201