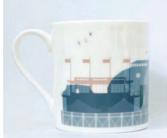

Brighton Landmarks Bone China Mug SKU 630-250-117 (no box) Brighton Landmarks Bone China Mug SKU 630-250-115 (white box)

London St Paul's Coaster SKU 601-301-206

London Battersea Coaster SKU 603-301-206