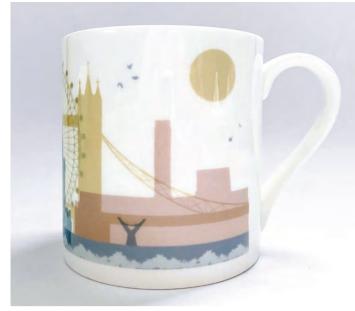

# **GIFTS & HOMEWARE**

Gifts for the home and loved ones

LANDMARKS COLLECTION BONE CHINA MUGS

London Landmarks Bone China Mug SKU 600-250-117 (no box) London Landmarks Bone China Mug SKU 600-250-115 (white box)