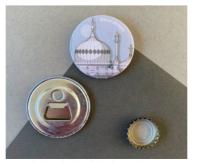

SUN COLLECTION PLACEMATS - END OF LINE Satin finish melamine placemats, cork back Single Placemat 230x230x4mm

SOLD INDIVIDUALLY ONLY

London St Paul's Cathedral Bottle Opener Magnet SKU 601-350-206

London Battersea Bottle Opener Magnet SKU 603-350-206

Brighton Beach Huts Bottle Opener Magnet SKU 635-350-206

Brighton Pavilion Bottle Opener Magnet SKU 633-350-206

Worthing Dome Cinema Bottle Opener Magnet SKU 685-350-206

Worthing Pier Bottle Opener Magnet SKU 682-350-206

**BOTTLE OPENER MAGNETS** Size: 58mm DIA. Presented within cello bag and presentation card