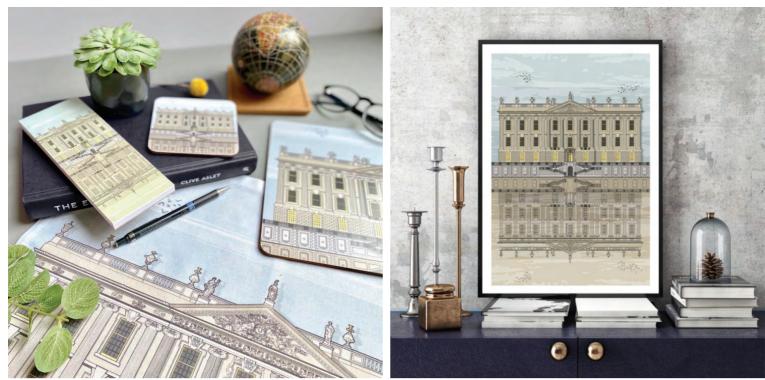

Amalia has built a collection of over 70 illustrations which are available from stock. Among the products she offers to the Trade are: Open and Limited Edition Giclee prints, concertina prints, blank cards, placemats, coasters, and seasonal items such as Christmas cards and calendars. She's currently working on a new collection of tea towels and mugs which will be available in May 2024.

#### **BESPOKE ARCHITECTURAL PORTRAIT COMMISISONS**

In addition to the off-the-self products, Linescapes also undertakes bespoke commissions. In the last 8 years, Amalia has collaborated with many cultural landmarks, helping them develop gift ranges featuring exquisite illustrations of their buildings. Recent collaborations include co-creating a range of products for the Sir John Soane's Museum, Chatsworth House, Abbey Road Studios, Manchester Art Gallery, Freemason's Hall, Harrods and Canterbury Cathedral among others.

Recent collaborations include creating a range of products for the Sir John Soane's Museum, Chatsworth House, Abbey Road Studios, Manchester Art Gallery, Freemason's Hall, Harrods and Canterbury Cathedral among others.