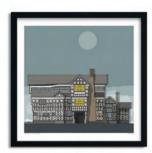

London Barbican SKU 605-xxx-yyy (xxx = size, yyy = colour, refer to guide below)

London Lloyd's Building SKU 618-xxx-yyy (xxx = size, yyy = colour, refer to guide below)

London Eye SKU 604-xxx-yyy (xxx = size, yyy = colour, refer to guide below)