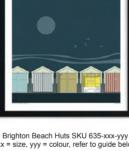

#### Available in one background colour only per design (as shown)

Printed on 300gsm silk finish card. 150x150mm + white envelope. Presented within bio-degradable cello bags.

Brighton Beach Huts Blue SKU 635-115-201