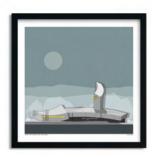

Saltdean Lido Sun SKU 660-xxx-yyy (xxx = size, yyy = colour, refer to guide below)

Hill House Sun SKU 668-xxx-yyy (xxx = size, yyy = colour, refer to guide below)