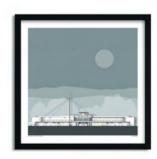

London Brockwell Lido SKU 612-xxx-yyy (xxx = size, yyy = colour, refer to guide below)