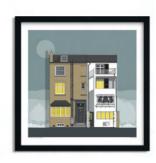

London Willow Road SKU 609-xxx-yyy (xxx = size, yyy = colour, refer to guide below)

plus the size and colour coding below. Other sizes available upon request, contact us for more details.

 400x400mm:
 BLUE xxx-117-201
 GOLD xxx-117-202