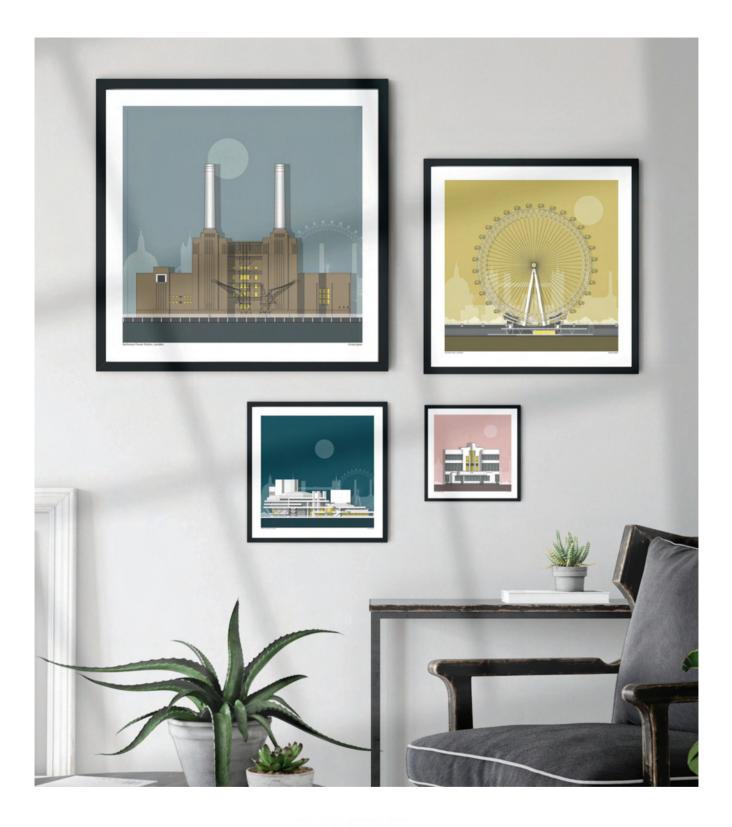

# ART

Giclee Prints and Concertina Prints

London St Paul's Cathedral SKU 601-xxx-yyy (xxx = size, yyy = colour, refer to guide below)

London Transport SKU 616-xxx-yyy (xxx = size, yyy = colour, refer to guide below)

London Battersea Power Station SKU 603-xxx-yyy (xxx = size, yyy = colour, refer to guide below)

London Finsbury Health Centre SKU 613-xxx-yyy (xxx = size, yyy = colour, refer to guide below)

London Trellick Tower SKU 606-xxx-yyy (xxx = size, yyy = colour, refer to guide below)