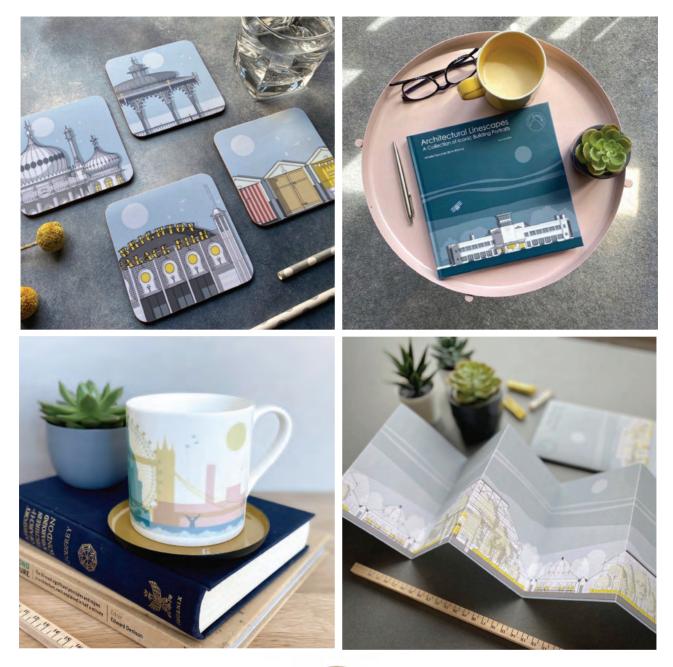

# **GIFTS & HOMEWARE**

Gifts for the home and loved ones

LANDMARKS COLLECTION BONE CHINA MUGS

London Landmarks Bone China Mug SKU 600-250-117 (no box) London Landmarks Bone China Mug SKU 600-250-115 (white box)

Brighton Landmarks Bone China Mug SKU 630-250-117 (no box) Brighton Landmarks Bone China Mug SKU 630-250-115 (white box)

London St Paul's Coaster SKU 601-301-206

London Battersea Coaster SKU 603-301-206

London Tower Bridge Coaster SKU 602-301-206

London Eye Coaster SKU 604-301-206

London Hoover Building Coaster SKU 607-301-206

London Tate Modern Coaster SKU 611-301-206

Brighton Palace Pier Coaster SKU 631-301-206

### **SECOND EDITION**

Size: 21cm x 21cm x 15cm, Signed Limited Edition Hardcover book with over 78 illustrations of iconic buildings inside, organised chronologically and by architectural styles.

SKU 700-551-300