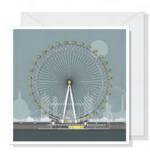

London Barbican SKU 605-xxx-yyy (xxx = size, yyy = colour, refer to guide below)

London Lloyd's Building SKU 618-xxx-yyy (xxx = size, yyy = colour, refer to guide below)

London Eye SKU 604-xxx-yyy (xxx = size, yyy = colour, refer to guide below)