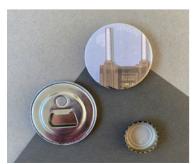

SUN COLLECTION PLACEMATS - END OF LINE Satin finish melamine placemats, cork back Single Placemat 230x230x4mm

SOLD INDIVIDUALLY ONLY

London St Paul's Cathedral Bottle Opener Magnet SKU 601-350-206

London Battersea Bottle Opener Magnet SKU 603-350-206

Brighton Beach Huts Bottle Opener Magnet SKU 635-350-206

Brighton Pavilion Bottle Opener Magnet SKU 633-350-206

Worthing Dome Cinema Bottle Opener Magnet SKU 685-350-206

Worthing Pier Bottle Opener Magnet SKU 682-350-206

**BOTTLE OPENER MAGNETS** Size: 58mm DIA. Presented within cello bag and presentation card