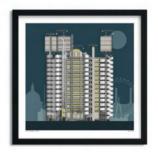

London Isokon Building SKU 608-xxx-yyy (xxx = size, yyy = colour, refer to guide below)

London National Theatre SKU 619-xxx-yyy (xxx = size, yyy = colour, refer to guide below)

London Hoover Building SKU 607-xxx-yyy (xxx = size, yyy = colour, refer to guide below)