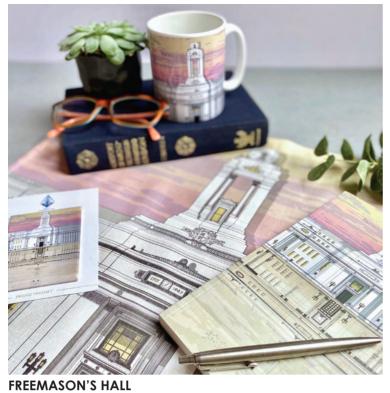

#### **BESPOKE ARCHITECTURAL PORTRAIT COMMISISONS**

In addition to the off-the-self products, Linescapes also undertakes bespoke commissions. In the last 8 years, Amalia has collaborated with many cultural landmarks, helping them develop gift ranges featuring exquisite illustrations of their buildings. Recent collaborations include co-creating a range of products for the Sir John Soane's Museum, Chatsworth House, Abbey Road Studios, Manchester Art Gallery, Freemason's Hall, Harrods and Canterbury Cathedral among others.

Recent collaborations include creating a range of products for the Sir John Soane's Museum, Chatsworth House, Abbey Road Studios, Manchester Art Gallery, Freemason's Hall, Harrods and Canterbury Cathedral among others.