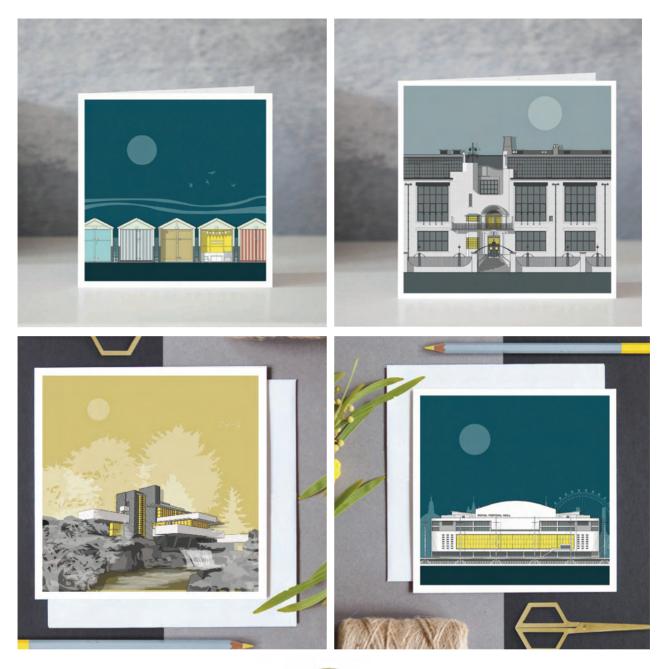

# **GREETING CARDS**

Blank cards for every occasion

London St Paul's Cathedral Pink SKU 601-115-204

London Tower Bridge Gold SKU 602-115-202

London Trasnport Gold SKU 616-115-202

an ing net tilt var gin an er ift

London Barbican Gold SKU 605-115-202

London Highpoint Gold SKU 614-115-202

London Eye Grey SKU 604-115-206

London Trellick Tower Blue SKU 606-115-201

London Royal Festival Hall Blue SKU 610-115-201

London 10 Palace Gate Pink SKU 624-115-204

## Available in one background colour only per design (as shown)

Printed on 300gsm silk finish card. 150x150mm + white envelope. Presented within bio-degradable cello bags.

London National Theatre Blue SKU 619-115-201