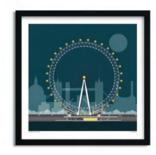

London Barbican SKU 605-xxx-yyy (xxx = size, yyy = colour, refer to guide below)

London Lloyd's Building SKU 618-xxx-yyy (xxx = size, yyy = colour, refer to guide below)

London Eye SKU 604-xxx-yyy (xxx = size, yyy = colour, refer to guide below)