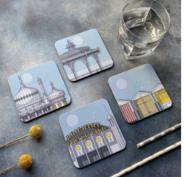

# **GREETING CARDS**

Blank cards for every occasion

London St Paul's Cathedral Pink SKU 601-115-204

London Tower Bridge Gold SKU 602-115-202

London Trasnport Gold SKU 616-115-202

an ing net tilt var gin an er ift

London Barbican Gold SKU 605-115-202

London Highpoint Gold SKU 614-115-202

London Eye Grey SKU 604-115-206

London Trellick Tower Blue SKU 606-115-201

London Royal Festival Hall Blue SKU 610-115-201

London 10 Palace Gate Pink SKU 624-115-204

Kew Temperate House Gold SKU 620-115-202

London Battersea Power Station Blue SKU 603-115-201

London Hayward Gallery Blue SKU 615-115-201

London Isokon Building Pink SKU 608-115-204

London Hoover Building Pink SKU 607-115-204

London Tate Modern Blue SKU 611-115-201

London Lloyd's Building Grey SKU 618-115-206

London Willow Road Blue SKU 609-115-201

## Available in one background colour only per design (as shown)

Printed on 300gsm silk finish card. 150x150mm + white envelope. Presented within bio-degradable cello bags.

London National Theatre Blue SKU 619-115-201

London Wembley Tower Pink SKU 623-115-204

London Transport Museum Gold SKU 621-115-202

London Queen's House Gold SKU 617-115-202

Brighton Bandstand Gold SKU 632-115-202

Brighton Place Pier Pink SKU 631-115-204

Brighton Volks Carriage Pink SKU 640-115-204

Brighton Royal Pavilion Blue SKU 633-115-201

Brighton Palmeira Square Grey SKU 638-115-206

Brighton Daddy Long Legs Gold SKU 639-115-202

Brighton West Pier Kiosk Blue SKU 634-115-201

Brighton Seafront Kiosk Pink SKU 647-115-204

Brighton i360 Blue SKU 641-115-201

Brighton Brunswick Square Gold SKU 637-115-202

Brighton Kingsway Arches Gold SKU 643-115-202

Brighton Shelters Pink SKU 133-115-204