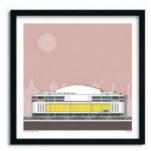

London Tower Bridge SKU 602-xxx-yyy (xxx = size, yyy = colour, refer to guide below)

London Tate Modern SKU 611-xxx-yyy (xxx = size, yyy = colour, refer to guide below)

London Royal Festival Hall SKU 610-xxx-yyy (xxx = size, yyy = colour, refer to guide below)