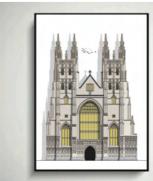

# ART

Giclee Prints and Concertina Prints

London St Paul's Cathedral SKU 601-xxx-yyy (xxx = size, yyy = colour, refer to guide below)

London Transport SKU 616-xxx-yyy (xxx = size, yyy = colour, refer to guide below)

London Isokon Building SKU 608-xxx-yyy (xxx = size, yyy = colour, refer to guide below)

London National Theatre SKU 619-xxx-yyy (xxx = size, yyy = colour, refer to guide below)

London Hoover Building SKU 607-xxx-yyy (xxx = size, yyy = colour, refer to guide below)

London Tower Bridge SKU 602-xxx-yyy (xxx = size, yyy = colour, refer to guide below)

London Tate Modern SKU 611-xxx-yyy (xxx = size, yyy = colour, refer to guide below)

London Royal Festival Hall SKU 610-xxx-yyy (xxx = size, yyy = colour, refer to guide below)

London Barbican SKU 605-xxx-yyy (xxx = size, yyy = colour, refer to guide below)

London Lloyd's Building SKU 618-xxx-yyy (xxx = size, yyy = colour, refer to guide below)

London Eye SKU 604-xxx-yyy (xxx = size, yyy = colour, refer to guide below)

London Battersea Power Station SKU 603-xxx-yyy (xxx = size, yyy = colour, refer to guide below)

London Finsbury Health Centre SKU 613-xxx-yyy (xxx = size, yyy = colour, refer to guide below)

London Trellick Tower SKU 606-xxx-yyy (xxx = size, yyy = colour, refer to guide below)

London Brockwell Lido SKU 612-xxx-yyy (xxx = size, yyy = colour, refer to guide below)

## LONDON LANDMARKS

London KewTemperate House SKU 620-xxx-yyy (xxx = size, yyy = colour, refer to guide below)

London Highpoint SKU 614-xxx-yyy (xxx = size, yyy = colour, refer to guide below)

London Hayward Gallery SKU 615-xxx-yyy (xxx = size, yyy = colour, refer to guide below)

London Willow Road SKU 609-xxx-yyy (xxx = size, yyy = colour, refer to guide below)

plus the size and colour coding below. Other sizes available upon request, contact us for more details.

 400x400mm:
 BLUE xxx-117-201
 GOLD xxx-117-202