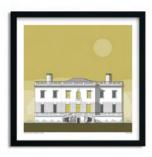

Windsor Castle Sun SKU 665-xxx-yyy (xxx = size, yyy = colour, refer to guide below)

Brighton Grand Avenue Sun SKU 653-xxx-yyy (xxx = size, yyy = colour, refer to guide below)

Worthing Pier Southern Pavilion Sun SKU 683-xxx-yyy (xxx = size, yyy = colour, refer to guide below)