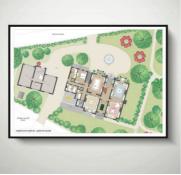

### **BESPOKE ARCHITECTURAL PORTRAIT COMMISISONS**

In addition to the off-the-self collections, Linescapes also undertakes bespoke commissions. In the last 8 years, Amalia has collaborated with many cultural landmarks, helping them develop gift ranges featuring exquisite illustrations of their buildings. Recent collaborations include co-creating a range of products for the Sir John Soane's Museum, Chatsworth House, Abbey Road Studios, Manchester Art Gallery, Freemason's Hall, Harrods and Canterbury Cathedral among others.

Amalia can also carry out historical architectural research, illustrate interior elevations in significant buildings, and produce bespoke house portraits for private customers. Linescapes is open to any type of commission including non architectural structures.