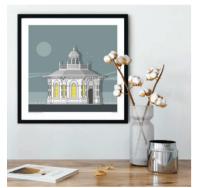

### **BESPOKE ARCHITECTURAL PORTRAIT COMMISISONS**

In addition to the off-the-self collections, Linescapes also undertakes bespoke commissions. In the last 8 years, Amalia has collaborated with many cultural landmarks, helping them develop gift ranges featuring exquisite illustrations of their buildings. Recent collaborations include co-creating a range of products for the Sir John Soane's Museum, Chatsworth House, Abbey Road Studios, Manchester Art Gallery, Freemason's Hall, Harrods and Canterbury Cathedral among others.