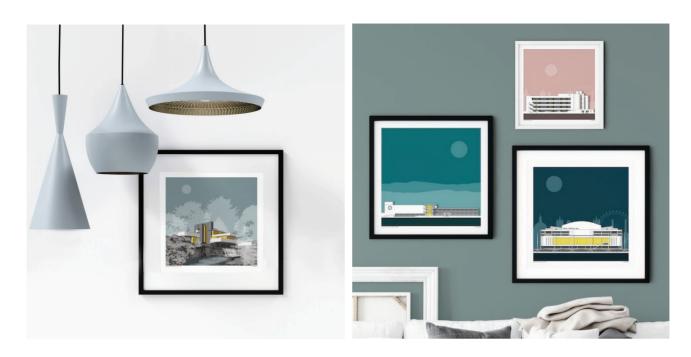

# **ART PRINTS**

Open Edition Signed Giclee Prints

London St Paul's Cathedral Sun SKU 601-xxx-yyy (xxx = size, yyy = colour, refer to guide below)

London Tower Bridge Sun SKU 602-xxx-yyy (xxx = size, yyy = colour, refer to guide below)

Each design is available in 3 sizes and 4 background colours, please indicate your choices while placing your order by using the design code under each image plus the size and colour coding below

 400x400mm: BLUE xxx-119-201
 GOLD xxx-119-202
 PINK xxx-119-204
 GREY xxx-119-206

 300x300mm: BLUE xxx-112-201
 GOLD xxx-112-202
 PINK xxx-112-204
 GREY xxx-112-206

 200x200mm: BLUE xxx-111-201
 GOLD xxx-111-202
 PINK xxx-111-204
 GREY xxx-111-206

London 10 Palace Gate Sun SKU 624-xxx-yyy (xxx = size, yyy = colour, refer to guide below)