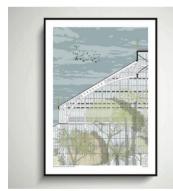

Liverpool Metropolitan Cathedral Sun SKU 666-xxx-yyy (xxx = size, yyy = colour, refer to guide below)

Shoreham Airport Sun SKU 661-xxx-yyy (xxx = size, yyy = colour, refer to guide below)

De La Warr Pavilion Sun SKU 662-xxx-yyy (xxx = size, yyy = colour, refer to guide below)