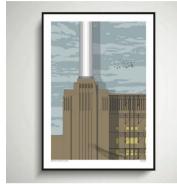

London Battersea Power Station Sun SKU 603-xxx-yyy (xxx = size, yyy = colour, refer to quide below)

London Barbican Sun SKU 605-xxx-yyy (xxx = size, yyy = colour, refer to guide below)

London Trellick Tower Sun SKU 606-xxx-yyy (xxx = size, yyy = colour, refer to quide below)