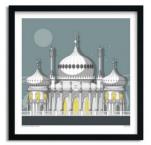

Brighton Royal Pavilion Sun SKU 633-xxx-yyy (xxx = size, yyy = colour, refer to quide below)

Brighton Bandstand Sun SKU 632-xxx-yyy (xxx = size, yyy = colour, refer to guide below)

Brighton Palace Pier Sun SKU 631-xxx-yyy (xxx = size, yyy = colour, refer to guide below)