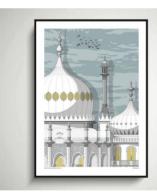

Brighton Royal Pavilion Sun SKU 633-xxx-yyy (xxx = size, yyy = colour, refer to quide below)

Brighton Bandstand Sun SKU 632-xxx-yyy (xxx = size, yyy = colour, refer to guide below)

Brighton Palace Pier Sun SKU 631-xxx-yyy (xxx = size, yyy = colour, refer to guide below)