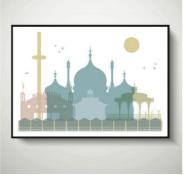

Brighton Royal Pavilion Sun SKU 633-xxx-yyy (xxx = size, yyy = colour, refer to quide below)

Brighton Bandstand Sun SKU 632-xxx-yyy (xxx = size, yyy = colour, refer to guide below)

Brighton Palace Pier Sun SKU 631-xxx-yyy (xxx = size, yyy = colour, refer to guide below)