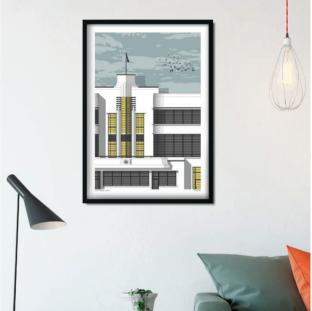

Liverpool Metropolitan Cathedral Sun SKU 666-xxx-yyy (xxx = size, yyy = colour, refer to guide below)

Shoreham Airport Sun SKU 661-xxx-yyy (xxx = size, yyy = colour, refer to guide below)

De La Warr Pavilion Sun SKU 662-xxx-yyy (xxx = size, yyy = colour, refer to guide below)

 400x400mm: BLUE xxx-119-201
 GOLD xxx-119-202
 PINK xxx-119-204
 GREY xxx-119-206

 300x300mm: BLUE xxx-112-201
 GOLD xxx-112-202
 PINK xxx-112-204
 GREY xxx-112-206

 200x200mm: BLUE xxx-111-201
 GOLD xxx-111-202
 PINK xxx-111-204
 GREY xxx-111-206