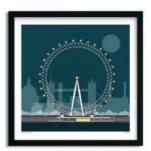

London Eye Sun SKU 604-xxx-yyy (xxx = size, yyy = colour, refer to guide below)

London Transport Sun SKU 616-xxx-yyy (xxx = size, yyy = colour, refer to guide below)

London Tate Modern Sun SKU 611-xxx-yyy (xxx = size, yyy = colour, refer to guide below)