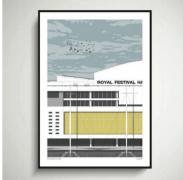

London Highpoint Sun SKU 614-xxx-yyy (xxx = size, yyy = colour, refer to guide below)

London Isokon Building Sun SKU 608-xxx-yyy (xxx = size, yyy = colour, refer to guide below)

London Royal Festival Hall Sun SKU 610-xxx-yyy (xxx = size, yyy = colour, refer to guide below)