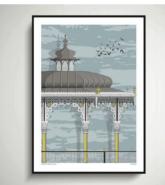

Brighton Royal Pavilion Sun SKU 633-xxx-yyy (xxx = size, yyy = colour, refer to quide below)

Brighton Bandstand Sun SKU 632-xxx-yyy (xxx = size, yyy = colour, refer to guide below)

Brighton Palace Pier Sun SKU 631-xxx-yyy (xxx = size, yyy = colour, refer to guide below)