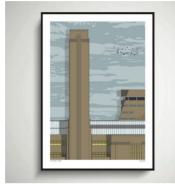

London Eye Sun SKU 604-xxx-yyy (xxx = size, yyy = colour, refer to guide below)

London Transport Sun SKU 616-xxx-yyy (xxx = size, yyy = colour, refer to guide below)

London Tate Modern Sun SKU 611-xxx-yyy (xxx = size, yyy = colour, refer to guide below)