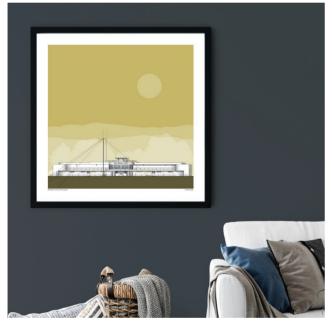

London Willow Road Sun SKU 609-xxx-yyy (xxx = size, yyy = colour, refer to guide below)

London KewTemperate House Sun SKU 620-xxx-yyy (xxx = size, yyy = colour, refer to quide below)

London Hoover Building Sun SKU 607-xxx-yyy (xxx = size, yyy = colour, refer to guide below)

Each design is available in 3 sizes and 4 background colours, please indicate your choices while placing your order by using the design code under each image plus the size and colour coding below

 400x400mm: BLUE xxx-119-201
 GOLD xxx-119-202
 PINK xxx-119-204
 GREY xxx-119-206

 300x300mm: BLUE xxx-112-201
 GOLD xxx-112-202
 PINK xxx-112-204
 GREY xxx-112-206

 200x200mm: BLUE xxx-111-201
 GOLD xxx-111-202
 PINK xxx-111-204
 GREY xxx-111-206

London 10 Palace Gate Sun SKU 624-xxx-yyy (xxx = size, yyy = colour, refer to guide below)