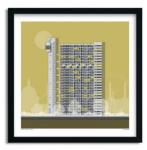

London Willow Road Sun SKU 609-xxx-yyy (xxx = size, yyy = colour, refer to guide below)

London KewTemperate House Sun SKU 620-xxx-yyy (xxx = size, yyy = colour, refer to quide below)

London Hoover Building Sun SKU 607-xxx-yyy (xxx = size, yyy = colour, refer to guide below)