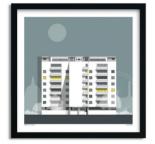

London Highpoint Sun SKU 614-xxx-yyy (xxx = size, yyy = colour, refer to guide below)

London Isokon Building Sun SKU 608-xxx-yyy (xxx = size, yyy = colour, refer to guide below)

London Royal Festival Hall Sun SKU 610-xxx-yyy (xxx = size, yyy = colour, refer to guide below)