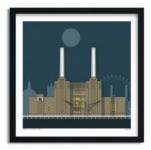

London Battersea Power Station Sun SKU 603-xxx-yyy (xxx = size, yyy = colour, refer to quide below)

London Barbican Sun SKU 605-xxx-yyy (xxx = size, yyy = colour, refer to guide below)

London Trellick Tower Sun SKU 606-xxx-yyy (xxx = size, yyy = colour, refer to quide below)