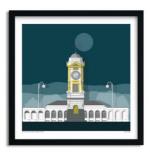

Brighton Royal Pavilion Sun SKU 633-xxx-yyy (xxx = size, yyy = colour, refer to quide below)

Brighton Bandstand Sun SKU 632-xxx-yyy (xxx = size, yyy = colour, refer to guide below)

Brighton Palace Pier Sun SKU 631-xxx-yyy (xxx = size, yyy = colour, refer to guide below)