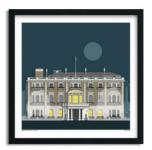

London Wallace Collection Sun SKU 622-xxx-yyy (xxx = size, yyy = colour, refer to guide below)

London Queen's House Sun SKU 617-xxx-yyy (xxx = size, yyy = colour, refer to guide below)

London Transport Museum Sun SKU 621-xxx-yyy (xxx = size, yyy = colour, refer to guide below)