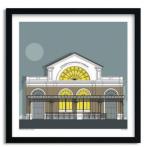

Liverpool Metropolitan Cathedral Sun SKU 666-xxx-yyy (xxx = size, yyy = colour, refer to guide below)

Shoreham Airport Sun SKU 661-xxx-yyy (xxx = size, yyy = colour, refer to guide below)

De La Warr Pavilion Sun SKU 662-xxx-yyy (xxx = size, yyy = colour, refer to guide below)