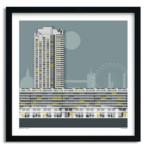

London Wembley Stadium Tower Sun SKU 623-xxx-yyy (xxx = size, yyy = colour, refer to guide below)

London Lloyd's Building Sun SKU 618-xxx-yyy (xxx = size, yyy = colour, refer to guide below)

London Brockwell Lido Sun SKU 612-xxx-yyy (xxx = size, yyy = colour, refer to guide below)