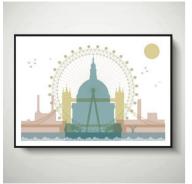

London Eye Sun SKU 604-xxx-yyy (xxx = size, yyy = colour, refer to guide below)

London Transport Sun SKU 616-xxx-yyy (xxx = size, yyy = colour, refer to guide below)

London Tate Modern Sun SKU 611-xxx-yyy (xxx = size, yyy = colour, refer to guide below)