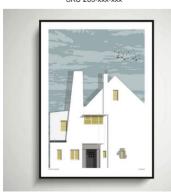

London Willow Road Sun SKU 609-xxx-yyy (xxx = size, yyy = colour, refer to guide below)

London KewTemperate House Sun SKU 620-xxx-yyy (xxx = size, yyy = colour, refer to quide below)

London Hoover Building Sun SKU 607-xxx-yyy (xxx = size, yyy = colour, refer to guide below)