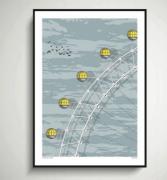

London Eye Sun SKU 604-xxx-yyy (xxx = size, yyy = colour, refer to guide below)

London Transport Sun SKU 616-xxx-yyy (xxx = size, yyy = colour, refer to guide below)

London Tate Modern Sun SKU 611-xxx-yyy (xxx = size, yyy = colour, refer to guide below)