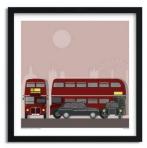

London Eye Sun SKU 604-xxx-yyy (xxx = size, yyy = colour, refer to guide below)

London Transport Sun SKU 616-xxx-yyy (xxx = size, yyy = colour, refer to guide below)

London Tate Modern Sun SKU 611-xxx-yyy (xxx = size, yyy = colour, refer to guide below)