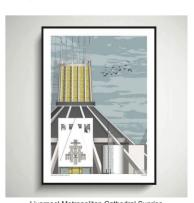

Liverpool Metropolitan Cathedral Sun SKU 666-xxx-yyy (xxx = size, yyy = colour, refer to guide below)

Shoreham Airport Sun SKU 661-xxx-yyy (xxx = size, yyy = colour, refer to guide below)

De La Warr Pavilion Sun SKU 662-xxx-yyy (xxx = size, yyy = colour, refer to guide below)