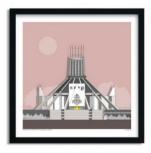

Liverpool Metropolitan Cathedral Sun SKU 666-xxx-yyy (xxx = size, yyy = colour, refer to guide below)

Shoreham Airport Sun SKU 661-xxx-yyy (xxx = size, yyy = colour, refer to guide below)

De La Warr Pavilion Sun SKU 662-xxx-yyy (xxx = size, yyy = colour, refer to guide below)