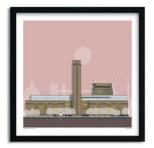

London Eye Sun SKU 604-xxx-yyy (xxx = size, yyy = colour, refer to guide below)

London Transport Sun SKU 616-xxx-yyy (xxx = size, yyy = colour, refer to guide below)

London Tate Modern Sun SKU 611-xxx-yyy (xxx = size, yyy = colour, refer to guide below)