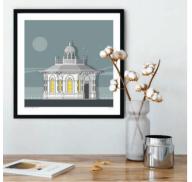

# **ART PRINTS**

Open Edition Signed Giclee Prints

London St Paul's Cathedral Sun SKU 601-xxx-yyy (xxx = size, yyy = colour, refer to guide below)

London Tower Bridge Sun SKU 602-xxx-yyy (xxx = size, yyy = colour, refer to guide below)

Each design is available in 3 sizes and 4 background colours, please indicate your choices while placing your order by using the design code under each image plus the size and colour coding below

 400x400mm: BLUE xxx-119-201
 GOLD xxx-119-202
 PINK xxx-119-204
 GREY xxx-119-206

 300x300mm: BLUE xxx-112-201
 GOLD xxx-112-202
 PINK xxx-112-204
 GREY xxx-112-206

 200x200mm: BLUE xxx-111-201
 GOLD xxx-111-202
 PINK xxx-111-204
 GREY xxx-111-206

London 10 Palace Gate Sun SKU 624-xxx-yyy (xxx = size, yyy = colour, refer to guide below)