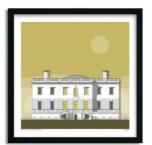

London Highpoint Sun SKU 614-xxx-yyy (xxx = size, yyy = colour, refer to guide below)

London Isokon Building Sun SKU 608-xxx-yyy (xxx = size, yyy = colour, refer to guide below)

London Royal Festival Hall Sun SKU 610-xxx-yyy (xxx = size, yyy = colour, refer to guide below)