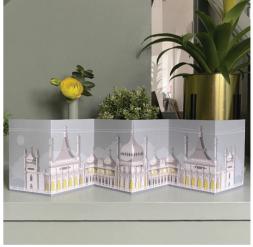

Brighton Royal Pavilion Concertina Card SKU 630-600-000 FRONT

Kew Gardens Temperate House Concertina Card SKU 625-600-000 BACK

NEW

Brighton Royal Pavilion Concertina Card SKU 630-600-000 BACK

### **NEW - CONCERTINA PRINTS**

NEW

Concertina Prints are beautiful folded prints that open out to reveal a set of lovely drawings and come inside an illustrated pocket. The print can be displayed in full on a mantlepiece or shelf, or the individual images on the back can be detached and framed. Printed on high quality textured thick matt board. FSC Credited.