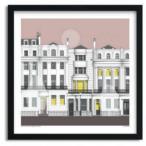

London Queen's House SKU 617-xxx-yyy (xxx = size, yyy = colour, refer to guide below)

London Wembley Stadium Tower SKU 623-xxx-yyy (xxx = size, yyy = colour, refer to guide below)

London 10 Palace Gate SKU 624-xxx-yyy (xxx = size, yyy = colour, refer to guide below)