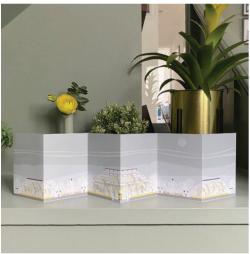

Brighton Royal Pavilion Concertina Card SKU 630-600-000 FRONT

Kew Gardens Temperate House Concertina Card SKU 625-600-000 BACK

NEW

Brighton Royal Pavilion Concertina Card SKU 630-600-000 BACK

### **NEW - CONCERTINA PRINTS**

NEW

Concertina Prints are beautiful folded prints that open out to reveal a set of lovely drawings and come inside an illustrated pocket. The print can be displayed in full on a mantlepiece or shelf, or the individual images on the back can be detached and framed. Printed on high quality textured thick matt board. FSC Credited.