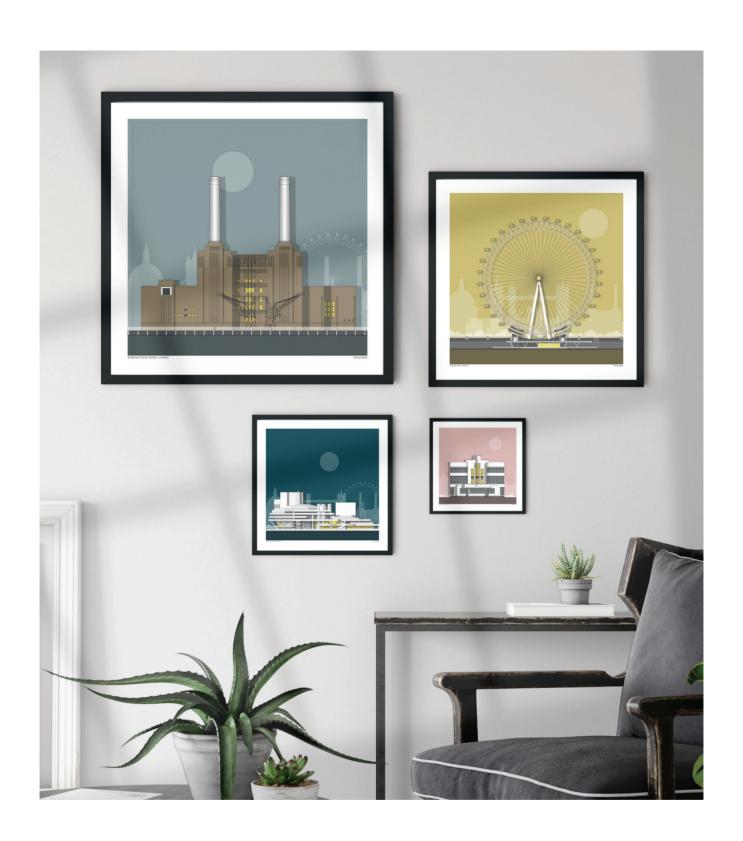

London Tate Modern SKU 611-xxx-yyy (xxx = size, yyy = colour, refer to guide below)

London Battersea Power Station SKU 603-xxx-yyy (xxx = size, yyy = colour, refer to guide below)

London Highpoint SKU 614-xxx-yyy (xxx = size, yyy = colour, refer to guide below)

## **SUN COLLECTION PRINTS**

Each design is available in 3 sizes and 4 background colours, please indicate your choices while placing your order by using the design code under each image plus the size and colour coding below. Other sizes available upon request, contact us for more details.

 400x400mm: BLUE xxx-117-201
 GOLD xxx-117-202
 PINK xxx-117-204
 GREY xxx-117-206

 300x300mm: BLUE xxx-112-201
 GOLD xxx-112-202
 PINK xxx-112-204
 GREY xxx-112-206

 200x200mm: BLUE xxx-111-201
 GOLD xxx-111-202
 PINK xxx-111-204
 GREY xxx-111-206