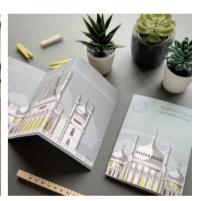

Brighton Royal Pavilion Concertina Card SKU 630-600-000 FRONT

Kew Gardens Temperate House Concertina Card SKU 625-600-000 BACK

NEW

Brighton Royal Pavilion Concertina Card SKU 630-600-000 BACK

### **NEW - CONCERTINA PRINTS**

NEW

Concertina Prints are beautiful folded prints that open out to reveal a set of lovely drawings and come inside an illustrated pocket. The print can be displayed in full on a mantlepiece or shelf, or the individual images on the back can be detached and framed. Printed on high quality textured thick matt board. FSC Credited.