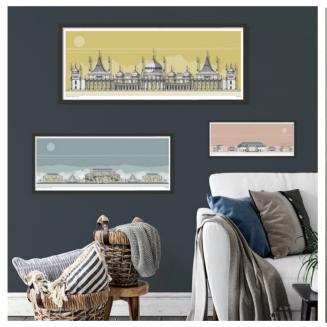

# BRIGHTON LANDMARKS

Brighton Royal Pavilion SKU 633-xxx-yyy (xxx = size, yyy = colour, refer to guide below)

Brighton Bandstand SKU 632-xxx-yyy (xxx = size, yyy = colour, refer to quide below)

Brighton Palace Pier SKU 631-xxx-yyy (xxx = size, vvv = colour, refer to guide below)