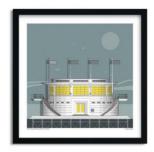

London Queen's House SKU 617-xxx-yyy (xxx = size, yyy = colour, refer to guide below)

London Wembley Stadium Tower SKU 623-xxx-yyy (xxx = size, yyy = colour, refer to guide below)

London 10 Palace Gate SKU 624-xxx-yyy (xxx = size, yyy = colour, refer to guide below)