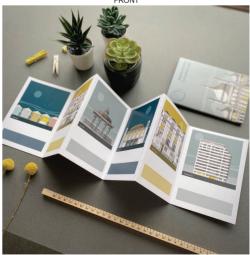

Brighton Royal Pavilion Concertina Card SKU 630-600-000 FRONT

Kew Gardens Temperate House Concertina Card SKU 625-600-000 BACK

NEW

Brighton Royal Pavilion Concertina Card SKU 630-600-000 BACK

### **NEW - CONCERTINA PRINTS**

NEW

Concertina Prints are beautiful folded prints that open out to reveal a set of lovely drawings and come inside an illustrated pocket. The print can be displayed in full on a mantlepiece or shelf, or the individual images on the back can be detached and framed. Printed on high quality textured thick matt board. FSC Credited.