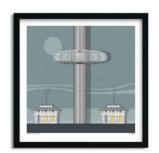

Brighton i360 SKU 641-xxx-yyy (xxx = size, yyy = colour, refer to guide below)

Brighton Milkmaid Pavilion SKU 642-xxx-yyy (xxx = size, yyy = colour, refer to guide below)

Brighton West Pier Kiosk SKU 634-xxx-yyy (xxx = size, yyy = colour, refer to guide below)