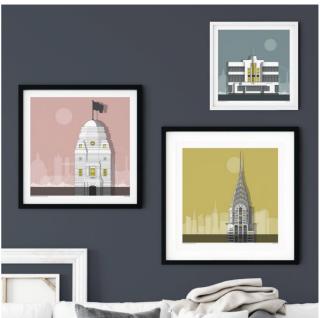

# WORLD LANDMARKS

Chrysler Building SKU 678-xxx-yyy (www = size, yyy = colour, refer to guide below)

France Chateau Sceaux SKU 679-xxx-yyy

(xxx = size, yyy = colour, refer to guide below)

Sitges Parroquia SKU 680-xxx-yyy (www = size, yyy = colour, refer to guide below)