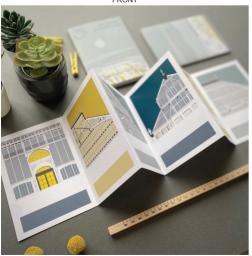

Brighton Royal Pavilion Concertina Card SKU 630-600-000 FRONT

Kew Gardens Temperate House Concertina Card SKU 625-600-000 BACK

NEW

Brighton Royal Pavilion Concertina Card SKU 630-600-000 BACK

### **NEW - CONCERTINA PRINTS**

NEW

Concertina Prints are beautiful folded prints that open out to reveal a set of lovely drawings and come inside an illustrated pocket. The print can be displayed in full on a mantlepiece or shelf, or the individual images on the back can be detached and framed. Printed on high quality textured thick matt board. FSC Credited.