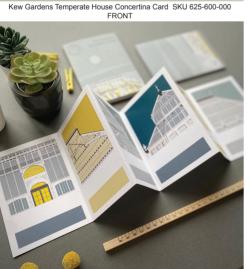

Brighton Royal Pavilion Concertina Card SKU 630-600-000 FRONT

Kew Gardens Temperate House Concertina Card SKU 625-600-000 BACK

NEW

Brighton Royal Pavilion Concertina Card SKU 630-600-000 BACK

### **NEW - CONCERTINA PRINTS**

NEW

Concertina Prints are beautiful folded prints that open out to reveal a set of lovely drawings and come inside an illustrated pocket. The print can be displayed in full on a mantlepiece or shelf, or the individual images on the back can be detached and framed. Printed on high quality textured thick matt board. FSC Credited.