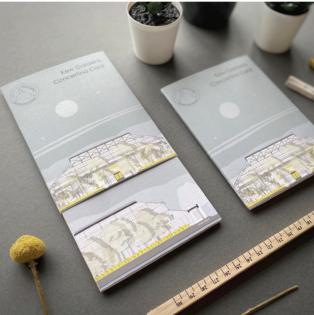

Brighton Royal Pavilion Concertina Card SKU 630-600-000 FRONT

Kew Gardens Temperate House Concertina Card SKU 625-600-000 BACK

NEW

Brighton Royal Pavilion Concertina Card SKU 630-600-000 BACK

### **NEW - CONCERTINA PRINTS**

NEW

Concertina Prints are beautiful folded prints that open out to reveal a set of lovely drawings and come inside an illustrated pocket. The print can be displayed in full on a mantlepiece or shelf, or the individual images on the back can be detached and framed. Printed on high quality textured thick matt board. FSC Credited.