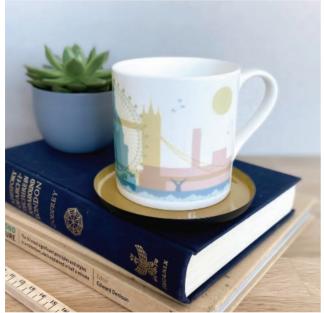

# **BOTTLE OPENER MAGNETS - NEW**

London Landmarks Bone China Mug SKU 600-250-117 (no box) London Landmarks Bone China Mug SKU 600-250-115 (white box)

Worthing Landmarks Bone China Mug Worthing Landmarks Bone China Mug

# LANDMARKS COLLECTION BONE CHINA MUGS