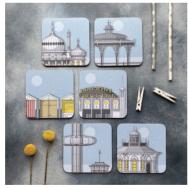

London Tate Modern Coaster SKU 611-301-206

Brighton Royal Pavilion Coaster SKU 633-301-206

Brighton Bandstand Coaster SKU 632-301-206

Brighton Beach Huts Coaster SKU 635-301-206

Brighton West Pier Kiosk Coaster SKU 634-301-206

Brighton i360 Coaster SKU 641-301-206

NEW

Worthing Pier Sun Coaster SKU 682-301-206

NEW

Worthing Pier Pavilion Coaster SKU 683-301-206

#### NEW

Worthing Pier Amusements Coaster SKU 684-301-206

#### NEW

Worthing Dome Cinema Coaster SKU 685-301-206

London Set of 4 coasters SKU 626-302-118

Brighton Set of 6 coasters SKU 650-309-118

Brighton Set of 4 coasters SKU 650-302-118

NEW

**SUN COLLECTION COASTER SETS** 