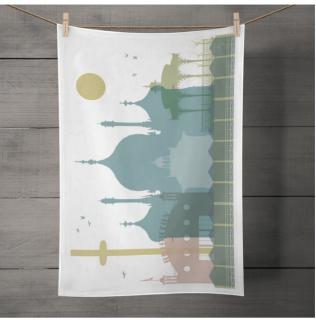

## LANDMARKS COLLECTION TEA TOWELS

Size: 76cm x 48cm Hemmed 4 sides, hanging loop. Presented folded with belly band

London St Paul's Cathedral Bottle Opener Magnet SKU 601-350-206

London Battersea Bottle Opener Magnet SKU 603-350-206