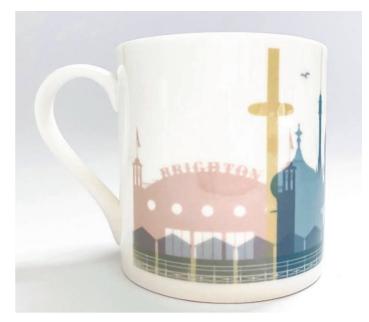

SKU 686-250-117 (no box) SKU 686-250-115 (white box)

Brighton Landmarks Bone China Mug SKU 630-250-117 (no box) Brighton Landmarks Bone China Mug SKU 630-250-115 (white box)

# LANDMARKS COLLECTION BONE CHINA MUGS