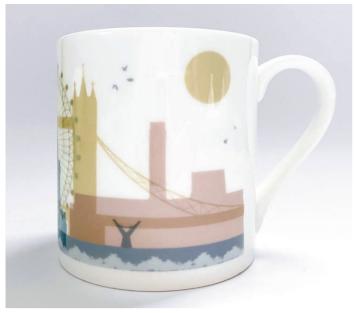

# **BOTTLE OPENER MAGNETS - NEW**

London Landmarks Bone China Mug SKU 600-250-117 (no box) London Landmarks Bone China Mug SKU 600-250-115 (white box)

Worthing Landmarks Bone China Mug Worthing Landmarks Bone China Mug

# LANDMARKS COLLECTION BONE CHINA MUGS