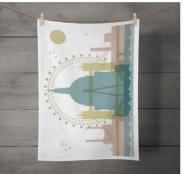

## LANDMARKS COLLECTION TEA TOWELS

Size: 76cm x 48cm Hemmed 4 sides, hanging loop. Presented folded with belly band

London St Paul's Cathedral Bottle Opener Magnet SKU 601-350-206

London Battersea Bottle Opener Magnet SKU 603-350-206