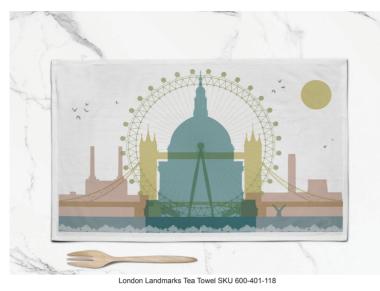

## LANDMARKS COLLECTION TEA TOWELS

Size: 76cm x 48cm Hemmed 4 sides, hanging loop. Presented folded with belly band

London St Paul's Cathedral Bottle Opener Magnet SKU 601-350-206

London Battersea Bottle Opener Magnet SKU 603-350-206