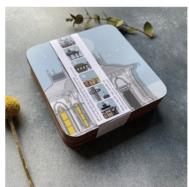

#### NEW

Worthing Dome Cinema Coaster SKU 685-301-206

London Set of 4 coasters SKU 626-302-118

Brighton Set of 6 coasters SKU 650-309-118

Brighton Set of 4 coasters SKU 650-302-118

NEW

**SUN COLLECTION COASTER SETS** 

Satin finish melamine coasters, cork back Set of 4 assorted: 98x98x16mm. Presented with belly band Set of 6 assorted: 98x98x24mm. Presented with belly band