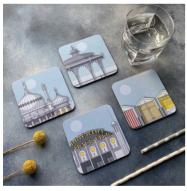

# **SUN COLLECTION PLACEMATS**

London St Paul's Coaster SKU 601-301-206

London Tower Bridge Coaster SKU 602-301-206

London Eye Coaster SKU 604-301-206

London Hoover Building Coaster SKU 607-301-206

London Battersea Coaster SKU 603-301-206

London Tate Modern Coaster SKU 611-301-206

Brighton Royal Pavilion Coaster SKU 633-301-206

Brighton Bandstand Coaster SKU 632-301-206

Brighton Beach Huts Coaster SKU 635-301-206

Brighton West Pier Kiosk Coaster SKU 634-301-206

Brighton i360 Coaster SKU 641-301-206

NEW

Worthing Pier Sun Coaster SKU 682-301-206

NEW

Worthing Pier Pavilion Coaster SKU 683-301-206