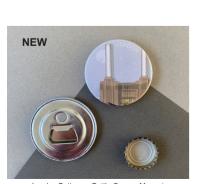

## LANDMARKS COLLECTION TEA TOWELS

Size: 76cm x 48cm Hemmed 4 sides, hanging loop. Presented folded with belly band

London St Paul's Cathedral Bottle Opener Magnet SKU 601-350-206

London Battersea Bottle Opener Magnet SKU 603-350-206

Brighton Beach Huts Bottle Opener Magnet SKU 635-350-206

Brighton Pavilion Bottle Opener Magnet SKU 633-350-206

Worthing Dome Cinema Bottle Opener Magnet SKU 685-350-206

Worthing Pier Bottle Opener Magnet SKU 682-350-206

# **BOTTLE OPENER MAGNETS - NEW**

London Landmarks Bone China Mug SKU 600-250-117 (no box) London Landmarks Bone China Mug SKU 600-250-115 (white box)

Worthing Landmarks Bone China Mug Worthing Landmarks Bone China Mug