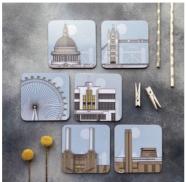

# **GIFTS & HOMEWARE**

Gifts for the home and loved ones

London St Paul's Cathedral Placemat SKU 601-301-206

London Tower Bridge Placemat SKU 602-301-206

London Eye Placemat SKU 604-301-206

London Battersea Placemat SKU 603-301-206

Brighton Royal Pavilion Placemat SKU 633-301-206

Brighton Bandstand Placemat SKU 635-301-206

Brighton Palace Pier Placemat SKU 631-301-206

Brighton Beach Huts Placemat SKU 635-301-206

London Set of 4 Placemats SKU 626-308-118

# **SUN COLLECTION PLACEMATS**

London St Paul's Coaster SKU 601-301-206

London Tower Bridge Coaster SKU 602-301-206

London Eye Coaster SKU 604-301-206

London Hoover Building Coaster SKU 607-301-206

London Battersea Coaster SKU 603-301-206

London Tate Modern Coaster SKU 611-301-206

Brighton Royal Pavilion Coaster SKU 633-301-206

Brighton Bandstand Coaster SKU 632-301-206

Brighton Beach Huts Coaster SKU 635-301-206

Brighton West Pier Kiosk Coaster SKU 634-301-206