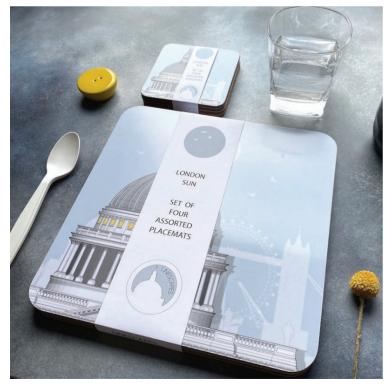

# **GIFTS & HOMEWARE**

Gifts for the home and loved ones

London St Paul's Cathedral Placemat SKU 601-301-206

London Tower Bridge Placemat SKU 602-301-206

London Eye Placemat SKU 604-301-206

London Battersea Placemat SKU 603-301-206

Brighton Royal Pavilion Placemat SKU 633-301-206

Brighton Bandstand Placemat SKU 635-301-206

Brighton Palace Pier Placemat SKU 631-301-206

Brighton Beach Huts Placemat SKU 635-301-206

London Set of 4 Placemats SKU 626-308-118

Brighton Set of 4 Placemats SKU 650-308-118