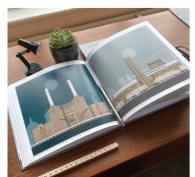

## FIRST EDITION SOLD OUT. SECOND EDITION AVAILABLE TO PRE-ORDER NOW

Size: 21cm x 21cm x 15cm, Signed Limited Edition Hardcover book with over 70 illustrations of iconic buildings inside, organised chronologically and by architectural styles.

Amalia has built a collection of over 70 illustrations which are available from stock in 3 different versions: the **Sunrise Collection**, the **Sun Collection** and the **Landmarks Collection**. Among the products she offers to the Trade are: Open edition Giclee prints, blank cards, tea towels, placemats, coasters, mugs, magnets and seasonal items such as Christmas cards and calendars.