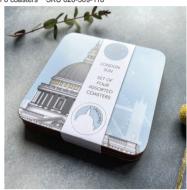

# **SUN COLLECTION PLACEMATS**

London St Paul's Coaster SKU 601-301-206

London Tower Bridge Coaster SKU 602-301-206

London Eye Coaster SKU 604-301-206

London Hoover Building Coaster SKU 607-301-206

London Battersea Coaster SKU 603-301-206

London Tate Modern Coaster SKU 611-301-206

Brighton Royal Pavilion Coaster SKU 633-301-206

Brighton Bandstand Coaster SKU 632-301-206

Brighton Beach Huts Coaster SKU 635-301-206

Brighton West Pier Kiosk Coaster SKU 634-301-206

Brighton i360 Coaster SKU 641-301-206

NEW

Worthing Pier Sun Coaster SKU 682-301-206

NEW

Worthing Pier Pavilion Coaster SKU 683-301-206

#### NEW

Worthing Pier Amusements Coaster SKU 684-301-206

#### NEW

Worthing Dome Cinema Coaster SKU 685-301-206

London Set of 4 coasters SKU 626-302-118

Brighton Set of 6 coasters SKU 650-309-118

Brighton Set of 4 coasters SKU 650-302-118

NEW

**SUN COLLECTION COASTER SETS** 