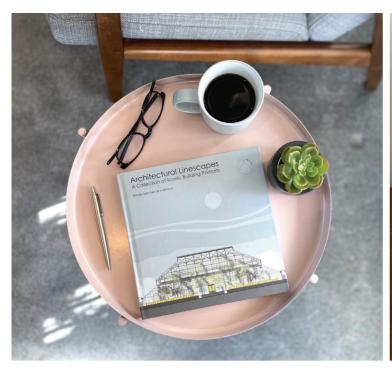

# ARCHITECTURAL LINESCAPES A COLLECTION OF ICONIC BUILDING PORTRAITS

## FIRST EDITION SOLD OUT. SECOND EDITION AVAILABLE TO PRE-ORDER NOW

Size: 21cm x 21cm x 15cm, Signed Limited Edition Hardcover book with over 70 illustrations of iconic buildings inside, organised chronologically and by architectural styles.

SKU 700-550-300