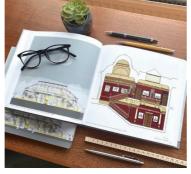

## FIRST EDITION SOLD OUT. SECOND EDITION AVAILABLE TO PRE-ORDER NOW

Size: 21cm x 21cm x 15cm, Signed Limited Edition Hardcover book with over 70 illustrations of iconic buildings inside, organised chronologically and by architectural styles.

Amalia has built a collection of over 70 illustrations which are available from stock in 3 different versions: the **Sunrise Collection**, the **Sun Collection** and the **Landmarks Collection**. Among the products she offers to the Trade are: Open edition Giclee prints, blank cards, tea towels, placemats, coasters, mugs, magnets and seasonal items such as Christmas cards and calendars.