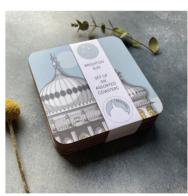

#### NEW

Worthing Dome Cinema Coaster SKU 685-301-206

London Set of 4 coasters SKU 626-302-118

Brighton Set of 6 coasters SKU 650-309-118

Brighton Set of 4 coasters SKU 650-302-118

NEW

**SUN COLLECTION COASTER SETS** 

Satin finish melamine coasters, cork back Set of 4 assorted: 98x98x16mm. Presented with belly band Set of 6 assorted: 98x98x24mm. Presented with belly band