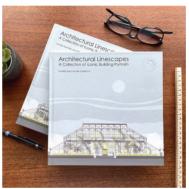

# ARCHITECTURAL LINESCAPES A COLLECTION OF ICONIC BUILDING PORTRAITS

## FIRST EDITION SOLD OUT. SECOND EDITION AVAILABLE TO PRE-ORDER NOW

Size: 21cm x 21cm x 15cm, Signed Limited Edition Hardcover book with over 70 illustrations of iconic buildings inside, organised chronologically and by architectural styles.

She's also about to publish the second edition of her **ARCHITECTURAL LINESCAPES book** featuring over 70 of her best illustrations. The First edition sold out within 3 months but the new second edition - available from March 2023 - can be pre-ordered now.