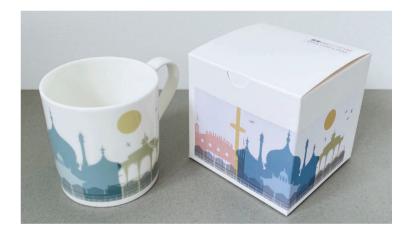

# **BOTTLE OPENER MAGNETS - NEW**

London Landmarks Bone China Mug SKU 600-250-117 (no box) London Landmarks Bone China Mug SKU 600-250-115 (white box)

Worthing Landmarks Bone China Mug Worthing Landmarks Bone China Mug

SKU 686-250-117 (no box) SKU 686-250-115 (white box)

Brighton Landmarks Bone China Mug SKU 630-250-117 (no box) Brighton Landmarks Bone China Mug SKU 630-250-115 (white box)

# LANDMARKS COLLECTION BONE CHINA MUGS