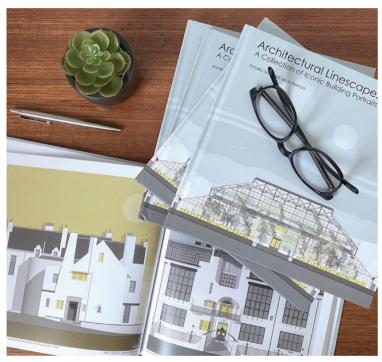

# ARCHITECTURAL LINESCAPES A COLLECTION OF ICONIC BUILDING PORTRAITS

## FIRST EDITION SOLD OUT. SECOND EDITION AVAILABLE TO PRE-ORDER NOW

Size: 21cm x 21cm x 15cm, Signed Limited Edition Hardcover book with over 70 illustrations of iconic buildings inside, organised chronologically and by architectural styles.

Amalia has built a collection of over 70 illustrations which are available from stock in 3 different versions: the **Sunrise Collection**, the **Sun Collection** and the **Landmarks Collection**. Among the products she offers to the Trade are: Open edition Giclee prints, blank cards, tea towels, placemats, coasters, mugs, magnets and seasonal items such as Christmas cards and calendars.

She's also about to publish the second edition of her **ARCHITECTURAL LINESCAPES book** featuring over 70 of her best illustrations. The First edition sold out within 3 months but the new second edition - available from March 2023 - can be pre-ordered now.