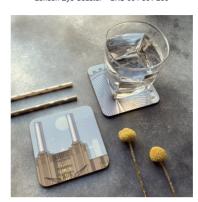

# **SUN COLLECTION PLACEMATS**

London St Paul's Coaster SKU 601-301-206

London Tower Bridge Coaster SKU 602-301-206

London Eye Coaster SKU 604-301-206

London Hoover Building Coaster SKU 607-301-206

London Battersea Coaster SKU 603-301-206

London Tate Modern Coaster SKU 611-301-206

Brighton Royal Pavilion Coaster SKU 633-301-206

Brighton Bandstand Coaster SKU 632-301-206

Brighton Beach Huts Coaster SKU 635-301-206

Brighton West Pier Kiosk Coaster SKU 634-301-206

Satin finish melamine coasters, cork back Set of 4 assorted: 98x98x16mm. Presented with belly band Set of 6 assorted: 98x98x24mm. Presented with belly band