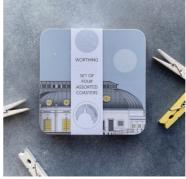

#### NEW

Worthing Dome Cinema Coaster SKU 685-301-206

London Set of 4 coasters SKU 626-302-118

Brighton Set of 6 coasters SKU 650-309-118

Brighton Set of 4 coasters SKU 650-302-118

NEW

**SUN COLLECTION COASTER SETS** 

Satin finish melamine coasters, cork back Set of 4 assorted: 98x98x16mm. Presented with belly band Set of 6 assorted: 98x98x24mm. Presented with belly band