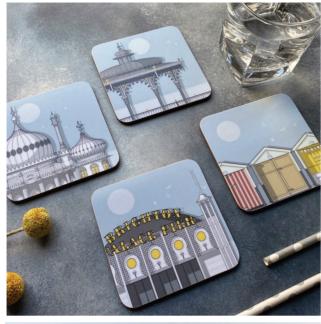

London Tate Modern Coaster SKU 611-301-206

Brighton Royal Pavilion Coaster SKU 633-301-206

Brighton Bandstand Coaster SKU 632-301-206

Brighton Beach Huts Coaster SKU 635-301-206

Brighton West Pier Kiosk Coaster SKU 634-301-206

Brighton i360 Coaster SKU 641-301-206

NEW

Worthing Pier Sun Coaster SKU 682-301-206

NEW

Worthing Pier Pavilion Coaster SKU 683-301-206

#### NEW

Worthing Pier Amusements Coaster SKU 684-301-206

#### NEW

Worthing Dome Cinema Coaster SKU 685-301-206

London Set of 4 coasters SKU 626-302-118

Brighton Set of 6 coasters SKU 650-309-118

Brighton Set of 4 coasters SKU 650-302-118

NEW

**SUN COLLECTION COASTER SETS** 

Satin finish melamine coasters, cork back Set of 4 assorted: 98x98x16mm. Presented with belly band Set of 6 assorted: 98x98x24mm. Presented with belly band