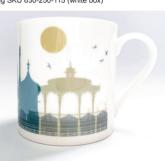

# **BOTTLE OPENER MAGNETS - NEW**

London Landmarks Bone China Mug SKU 600-250-117 (no box) London Landmarks Bone China Mug SKU 600-250-115 (white box)

Worthing Landmarks Bone China Mug Worthing Landmarks Bone China Mug

SKU 686-250-117 (no box) SKU 686-250-115 (white box)

Brighton Landmarks Bone China Mug SKU 630-250-117 (no box) Brighton Landmarks Bone China Mug SKU 630-250-115 (white box)

# LANDMARKS COLLECTION BONE CHINA MUGS