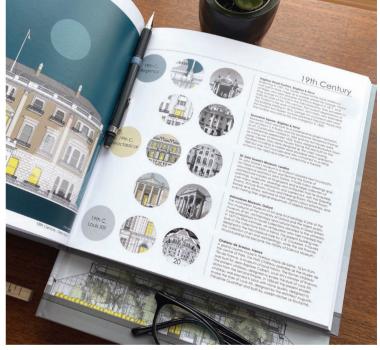

## FIRST EDITION SOLD OUT. SECOND EDITION AVAILABLE TO PRE-ORDER NOW

Size: 21cm x 21cm x 15cm, Signed Limited Edition Hardcover book with over 70 illustrations of iconic buildings inside, organised chronologically and by architectural styles.

She's also about to publish the second edition of her **ARCHITECTURAL LINESCAPES book** featuring over 70 of her best illustrations. The First edition sold out within 3 months but the new second edition - available from March 2023 - can be pre-ordered now.