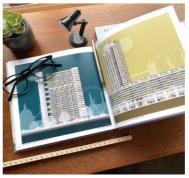

## FIRST EDITION SOLD OUT. SECOND EDITION AVAILABLE TO PRE-ORDER NOW

Size: 21cm x 21cm x 15cm, Signed Limited Edition Hardcover book with over 70 illustrations of iconic buildings inside, organised chronologically and by architectural styles.

Amalia has built a collection of over 70 illustrations which are available from stock in 3 different versions: the **Sunrise Collection**, the **Sun Collection** and the **Landmarks Collection**. Among the products she offers to the Trade are: Open edition Giclee prints, blank cards, tea towels, placemats, coasters, mugs, magnets and seasonal items such as Christmas cards and calendars.