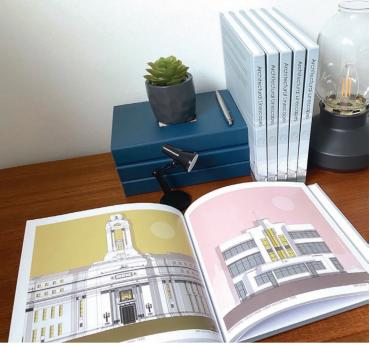

# ARCHITECTURAL LINESCAPES A COLLECTION OF ICONIC BUILDING PORTRAITS

## FIRST EDITION SOLD OUT. SECOND EDITION AVAILABLE TO PRE-ORDER NOW

Size: 21cm x 21cm x 15cm, Signed Limited Edition Hardcover book with over 70 illustrations of iconic buildings inside, organised chronologically and by architectural styles.

Amalia has built a collection of over 70 illustrations which are available from stock in 3 different versions: the **Sunrise Collection**, the **Sun Collection** and the **Landmarks Collection**. Among the products she offers to the Trade are: Open edition Giclee prints, blank cards, tea towels, placemats, coasters, mugs, magnets and seasonal items such as Christmas cards and calendars.

She's also about to publish the second edition of her **ARCHITECTURAL LINESCAPES book** featuring over 70 of her best illustrations. The First edition sold out within 3 months but the new second edition - available from March 2023 - can be pre-ordered now.