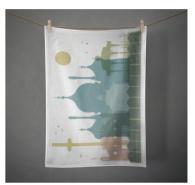

## LANDMARKS COLLECTION TEA TOWELS

Size: 76cm x 48cm Hemmed 4 sides, hanging loop. Presented folded with belly band

London St Paul's Cathedral Bottle Opener Magnet SKU 601-350-206

London Battersea Bottle Opener Magnet SKU 603-350-206