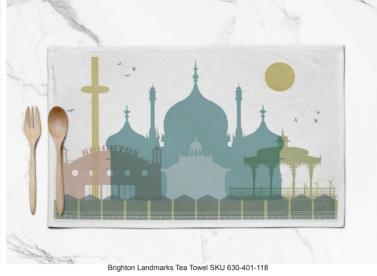

## LANDMARKS COLLECTION TEA TOWELS

Size: 76cm x 48cm Hemmed 4 sides, hanging loop. Presented folded with belly band

London St Paul's Cathedral Bottle Opener Magnet SKU 601-350-206

London Battersea Bottle Opener Magnet SKU 603-350-206