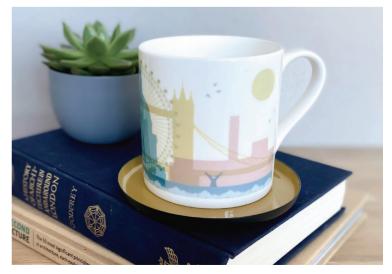

# **BOTTLE OPENER MAGNETS - NEW**

London Landmarks Bone China Mug SKU 600-250-117 (no box) London Landmarks Bone China Mug SKU 600-250-115 (white box)

Worthing Landmarks Bone China Mug Worthing Landmarks Bone China Mug

SKU 686-250-117 (no box) SKU 686-250-115 (white box)

Brighton Landmarks Bone China Mug SKU 630-250-117 (no box) Brighton Landmarks Bone China Mug SKU 630-250-115 (white box)

# LANDMARKS COLLECTION BONE CHINA MUGS