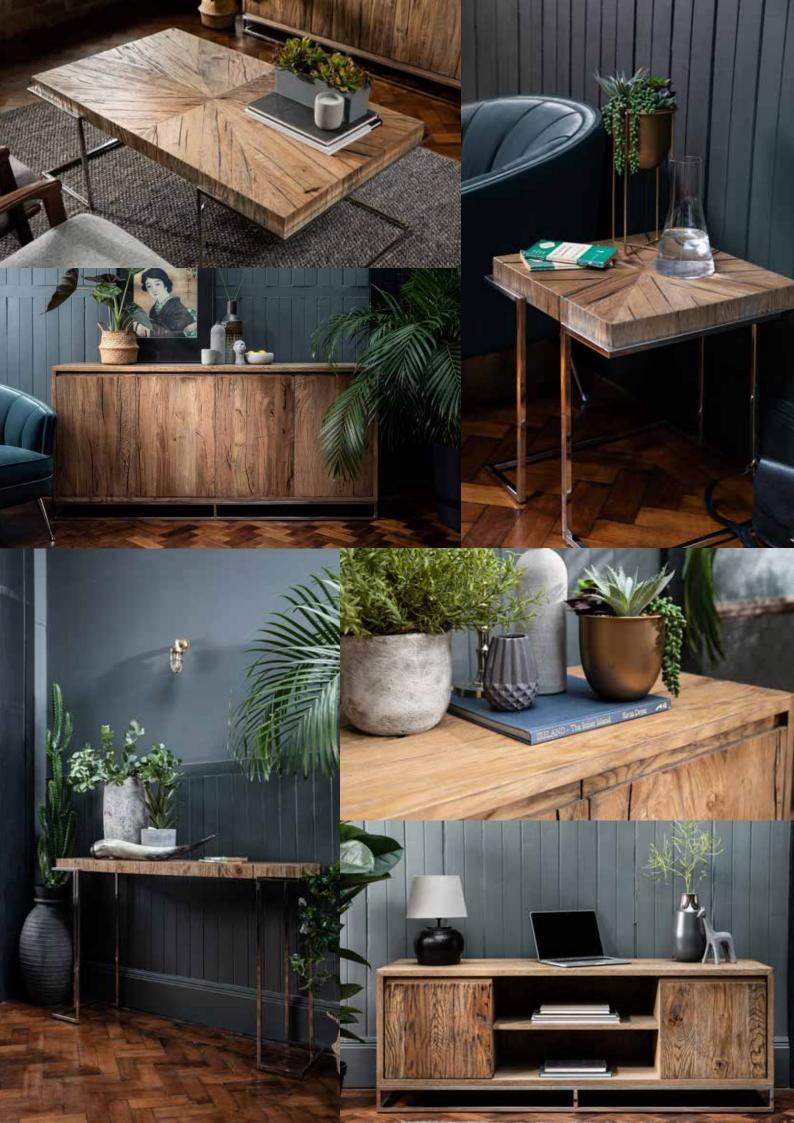

200CM DINING TABLE AV01 H76.5cm W200cm D100cm

240CM DINING TABLE AV02 H76.5cm W240cm D100cm

**SMALL TV UNIT** AV09 H55cm W120cm D40cm

**LARGE TV UNIT** AV10 H55cm W150cm D40cm

CONSOLE TABLE AV06 H83cm W133cm D35cm

**COFFEE TABLE** AV07 H42.5cm W120cm D70cm

**LAMP TABLE** AV08 H54.5cm W50cm D50cm

3 DOOR SIDEBOARD AV04 H85cm W150cm D45cm

4 DOOR SIDEBOARD AV05 H85cm W180cm D45cm

As shown with: CHLOE DINING CHAIR C195 H90cm W48.5cm D63.7cm Available in Teal Velvet, Grey Velvet and Taupe PU