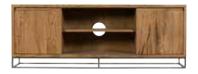

200CM DINING TABLE AV01 H76.5cm W200cm D100cm

240CM DINING TABLE AV02 H76.5cm W240cm D100cm

**SMALL TV UNIT** AV09 H55cm W120cm D40cm

**LARGE TV UNIT** AV10 H55cm W150cm D40cm

CONSOLE TABLE AV06 H83cm W133cm D35cm