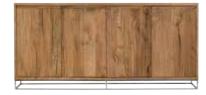

200CM DINING TABLE AV01 H76.5cm W200cm D100cm

240CM DINING TABLE AV02 H76.5cm W240cm D100cm

**SMALL TV UNIT** AV09 H55cm W120cm D40cm

**LARGE TV UNIT** AV10 H55cm W150cm D40cm

CONSOLE TABLE AV06 H83cm W133cm D35cm

**COFFEE TABLE** AV07 H42.5cm W120cm D70cm

**LAMP TABLE** AV08 H54.5cm W50cm D50cm

3 DOOR SIDEBOARD AV04 H85cm W150cm D45cm

4 DOOR SIDEBOARD AV05 H85cm W180cm D45cm

As shown with: CHLOE DINING CHAIR C195 H90cm W48.5cm D63.7cm Available in Teal Velvet, Grey Velvet and Taupe PU