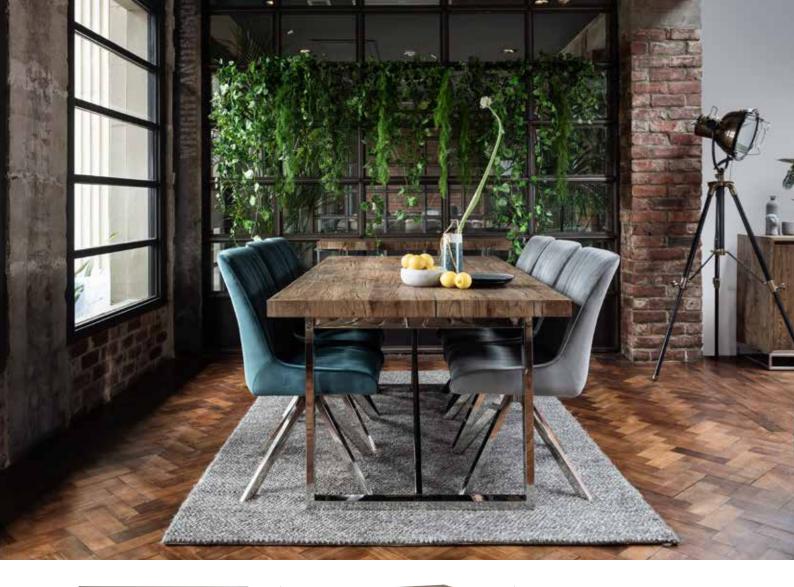

200CM DINING TABLE AV01 H76.5cm W200cm D100cm

240CM DINING TABLE AV02 H76.5cm W240cm D100cm

**SMALL TV UNIT** AV09 H55cm W120cm D40cm

**LARGE TV UNIT** AV10 H55cm W150cm D40cm

CONSOLE TABLE AV06 H83cm W133cm D35cm

**COFFEE TABLE** AV07 H42.5cm W120cm D70cm

**LAMP TABLE** AV08 H54.5cm W50cm D50cm

3 DOOR SIDEBOARD AV04 H85cm W150cm D45cm

4 DOOR SIDEBOARD AV05 H85cm W180cm D45cm

As shown with: CHLOE DINING CHAIR C195 H90cm W48.5cm D63.7cm Available in Teal Velvet, Grey Velvet and Taupe PU