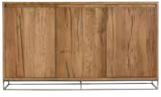

**COFFEE TABLE** AV07 H42.5cm W120cm D70cm

**LAMP TABLE** AV08 H54.5cm W50cm D50cm

3 DOOR SIDEBOARD AV04 H85cm W150cm D45cm

4 DOOR SIDEBOARD AV05 H85cm W180cm D45cm

As shown with: CHLOE DINING CHAIR C195 H90cm W48.5cm D63.7cm Available in Teal Velvet, Grey Velvet and Taupe PU