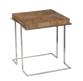

**COFFEE TABLE** AV07 H42.5cm W120cm D70cm

**LAMP TABLE** AV08 H54.5cm W50cm D50cm

3 DOOR SIDEBOARD AV04 H85cm W150cm D45cm

4 DOOR SIDEBOARD AV05 H85cm W180cm D45cm

As shown with: CHLOE DINING CHAIR C195 H90cm W48.5cm D63.7cm Available in Teal Velvet, Grey Velvet and Taupe PU