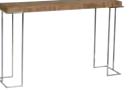

200CM DINING TABLE AV01 H76.5cm W200cm D100cm

240CM DINING TABLE AV02 H76.5cm W240cm D100cm

**SMALL TV UNIT** AV09 H55cm W120cm D40cm

**LARGE TV UNIT** AV10 H55cm W150cm D40cm

CONSOLE TABLE AV06 H83cm W133cm D35cm