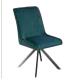

**COFFEE TABLE** AV07 H42.5cm W120cm D70cm

**LAMP TABLE** AV08 H54.5cm W50cm D50cm

3 DOOR SIDEBOARD AV04 H85cm W150cm D45cm

4 DOOR SIDEBOARD AV05 H85cm W180cm D45cm

As shown with: CHLOE DINING CHAIR C195 H90cm W48.5cm D63.7cm Available in Teal Velvet, Grey Velvet and Taupe PU