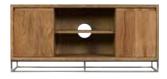

200CM DINING TABLE AV01 H76.5cm W200cm D100cm

240CM DINING TABLE AV02 H76.5cm W240cm D100cm

**SMALL TV UNIT** AV09 H55cm W120cm D40cm

**LARGE TV UNIT** AV10 H55cm W150cm D40cm

CONSOLE TABLE AV06 H83cm W133cm D35cm