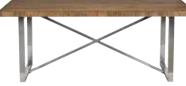

200CM DINING TABLE AV01 H76.5cm W200cm D100cm

240CM DINING TABLE AV02 H76.5cm W240cm D100cm

**SMALL TV UNIT** AV09 H55cm W120cm D40cm

**LARGE TV UNIT** AV10 H55cm W150cm D40cm

CONSOLE TABLE AV06 H83cm W133cm D35cm