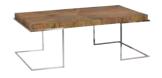

**COFFEE TABLE** AV07 H42.5cm W120cm D70cm

**LAMP TABLE** AV08 H54.5cm W50cm D50cm

3 DOOR SIDEBOARD AV04 H85cm W150cm D45cm

4 DOOR SIDEBOARD AV05 H85cm W180cm D45cm

As shown with: CHLOE DINING CHAIR C195 H90cm W48.5cm D63.7cm Available in Teal Velvet, Grey Velvet and Taupe PU