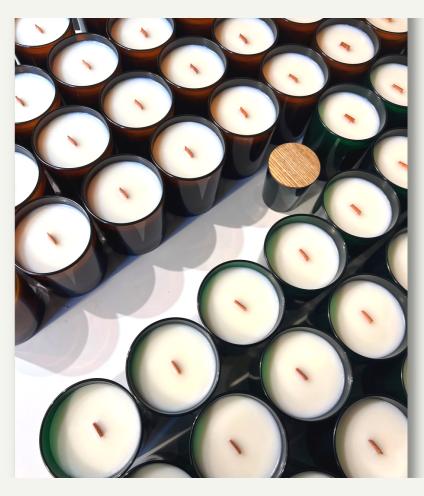

#### Classic

(burning time: 40+ hours)

Features:

Made with Coconut Wax

Over 15 fragrances to pick and mix

Crackling sound

Packed in a burlap bag

Net weight: 220 grams

## Signature Mini

(burning time: 10+ hours)

Features:

Unique hand-crafted vessel

Over 15 fragrances to pick and mix

Made with Coconut Wax

Crackling sound

Vessel can be re-used as a plant pot