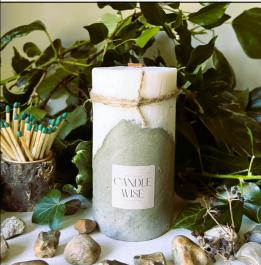

# Signature 3 in 1 Small (burning time 35+ hours)

#### Features:

Hand-crafted unique designs
Starts as a pillar candle, becoming
a container candle and when
candle finishes, base can be reused as a candle holder
Over 15 fragrances to pick and mix
Net weight: 216 grams

# Signature 3 in 1 Tall (burning time 50+ hours)

#### Features:

Hand-crafted unique designs Starts as a pillar candle, becoming a container candle and when candle finishes, base can be re-used as a candle holder

Over 15 fragrances to pick and mix Net weight: 396 gram