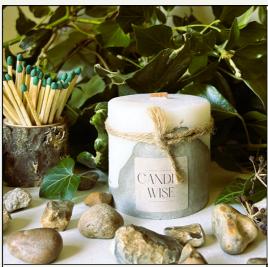

## Signature Mini

(burning time: 10+ hours)

Features:

Unique hand-crafted vessel

Over 15 fragrances to pick and mix

Made with Coconut Wax

Crackling sound

Vessel can be re-used as a plant pot