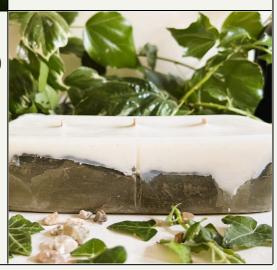

# Signature Three Wick (burning time 70+ hours)

#### Features:

Hand-crafted unique designs Starts as a pillar candle. When candle finishes, base can be reused as a candle holder Over 15 fragrances to pick and mix Net weight: 1,320 grams