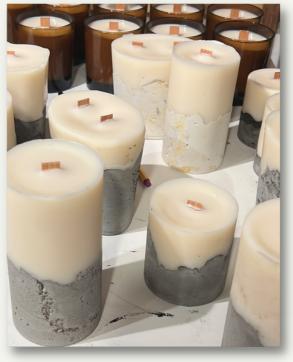

# Signature 3 in 1 Small (burning time 35+ hours)

#### Features:

Hand-crafted unique designs
Starts as a pillar candle, becoming
a container candle and when
candle finishes, base can be reused as a candle holder
Over 15 fragrances to pick and mix
Net weight: 216 grams

# Signature 3 in 1 Tall (burning time 50+ hours)

#### Features:

Hand-crafted unique designs Starts as a pillar candle, becoming a container candle and when candle finishes, base can be re-used as a candle holder

Over 15 fragrances to pick and mix Net weight: 396 gram