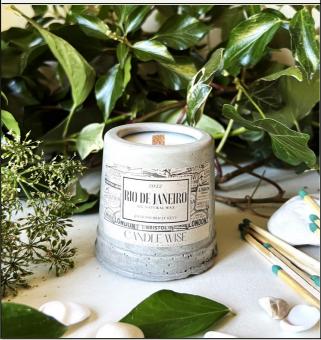

#### Classic

(burning time: 40+ hours)

Features:

Made with Coconut Wax

Over 15 fragrances to pick and mix

Crackling sound

Packed in a burlap bag

Net weight: 220 grams

# Our Destinations - Classic & Signature

| Candle Name                                                | Fragrance Notes                                                                                   |  |
|------------------------------------------------------------|---------------------------------------------------------------------------------------------------|--|
| RIO DE JANEIRO  Tropical & Vibrant  Colour emotion: Yellow | Tropical Fruits<br>Papaya, Guava<br>Island-Grown Passion Fruit                                    |  |
| IDEN GREEN Bright & Crispy Colour emotion: Tettow          | Crisp Green Apple Fresh Green Leaf Citrus Tones                                                   |  |
| MARYLEBONE Rich & Luxurious Colour emotion: Pink           | Lime and Lemon Zest<br>Pomegranate, Raspberry, Plum<br>Vanilla, Sweet Musk, Moss                  |  |
| KENSINGTON Reviving & Refined Colour emotion: Green        | Bergamot<br>Earl Grey, Cucumber, Beeswax<br>Vanilla, Musk                                         |  |
| ALOHA A day in the Paradise Colour emotion: Yellow         | Pineapple, Peach, Passion Fruit, Exotic fruits, Grapefruit<br>Mango, Tropical fruits<br>Soft Musk |  |
| NAIROBI  Attractive & Inviting  Colour emotion: Brown      | Espresso Shot<br>Fresh Ground Coffee Beans<br>Soft Cream                                          |  |
| <b>DOHA</b> Bold & Complex  Colour emotion: Brown          | Leather, Tobacco, Amber, Musk<br>Black Tea, Pepper<br>Teak Wood, Patchouli, Sandalwood            |  |
| SEVILLA  Citrussy & Refreshing  Colour emotion: Orange     | Orange Peel Twist<br>Zesty Citrus<br>Orange Juice                                                 |  |
| <b>LUBECK</b> Bitter & Fruity Colour emotion: Cherry Pink  | Deep Rich Cherry<br>Bitter Almond<br>Fruity Berries                                               |  |
| MATTERHORN  Tempting & Delicious  Colour emotion: Brown    | Rich Chocolate<br>Smooth Caramel<br>Whipped Cream                                                 |  |
| COZUMEL  Aromatic & Uplifting  Colour Emotion: Green       | Lime, Lemon, Orange, Apple, Coconut<br>Soft Floral<br>Vanilla, Musk, Gentle Woods                 |  |