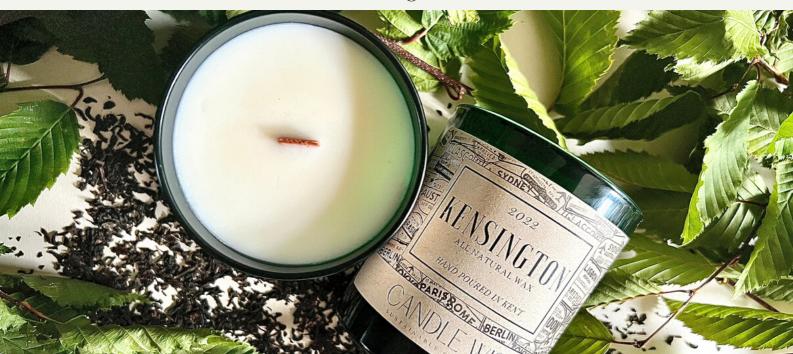

# Our Destinations - Classic & Signature

| Candle Name                                                | Fragrance Notes                                                                                   |  |
|------------------------------------------------------------|---------------------------------------------------------------------------------------------------|--|
| RIO DE JANEIRO  Tropical & Vibrant  Colour emotion: Yellow | Tropical Fruits<br>Papaya, Guava<br>Island-Grown Passion Fruit                                    |  |
| IDEN GREEN Bright & Crispy Colour emotion: Tettow          | Crisp Green Apple Fresh Green Leaf Citrus Tones                                                   |  |
| MARYLEBONE Rich & Luxurious Colour emotion: Pink           | Lime and Lemon Zest<br>Pomegranate, Raspberry, Plum<br>Vanilla, Sweet Musk, Moss                  |  |
| KENSINGTON Reviving & Refined Colour emotion: Green        | Bergamot<br>Earl Grey, Cucumber, Beeswax<br>Vanilla, Musk                                         |  |
| ALOHA A day in the Paradise Colour emotion: Yellow         | Pineapple, Peach, Passion Fruit, Exotic fruits, Grapefruit<br>Mango, Tropical fruits<br>Soft Musk |  |
| NAIROBI  Attractive & Inviting  Colour emotion: Brown      | Espresso Shot<br>Fresh Ground Coffee Beans<br>Soft Cream                                          |  |
| <b>DOHA</b> Bold & Complex  Colour emotion: Brown          | Leather, Tobacco, Amber, Musk<br>Black Tea, Pepper<br>Teak Wood, Patchouli, Sandalwood            |  |
| SEVILLA  Citrussy & Refreshing  Colour emotion: Orange     | Orange Peel Twist<br>Zesty Citrus<br>Orange Juice                                                 |  |
| <b>LUBECK</b> Bitter & Fruity Colour emotion: Cherry Pink  | Deep Rich Cherry<br>Bitter Almond<br>Fruity Berries                                               |  |
| MATTERHORN  Tempting & Delicious  Colour emotion: Brown    | Rich Chocolate<br>Smooth Caramel<br>Whipped Cream                                                 |  |
| COZUMEL  Aromatic & Uplifting  Colour Emotion: Green       | Lime, Lemon, Orange, Apple, Coconut<br>Soft Floral<br>Vanilla, Musk, Gentle Woods                 |  |

# Our Destinations - Scoopable Melts

| Destination                                                | Fragrance Notes                                                    | Natural Ingredient |
|------------------------------------------------------------|--------------------------------------------------------------------|--------------------|
| CIAO BELLA  Quirk & Energizing  Colour emotion: Green      | Soothing Green Accord,<br>Basil, Sage, Thyme<br>Rosemary, Dill     | Basil              |
| SEVILLA Citrussy & Refreshing Colour emotion: Orange       | Orange Peel Twist<br>Zesty Citrus<br>Orange Juice                  | Cloves             |
| TENTERDEN Vitalising & Balancing Colour emotion: White     | Sea Spray, Muguet<br>Cedarwood, Mineral accord<br>Seaweed, Vetiver | Eucalyptus Leaf    |
| YOSHINO  Natural & Light  Colour emotion: Light Pink       | Freesia<br>Red Rose<br>Japanese Cherry Blossom                     | Flower Petals      |
| <b>BALI</b> Fresh & Relaxing Colour Emotion: Light Green   | Camomile<br>Cedar, Matcha<br>Green Accord                          | Green Jasmin Tea   |
| RIO DE JANEIRO  Tropical & Vibrant  Colour Emotion: Yellow | Tropical Fruits<br>Papaya, Guava<br>Island-Grown Passion Fruit     | Fennel             |
| KENSINGTON  Reviving & Refined  Colour emotion: Green      | Bergamot<br>Earl Grey, Cucumber, Beeswax<br>Vanilla, Musk          | Earl Grey Tea      |