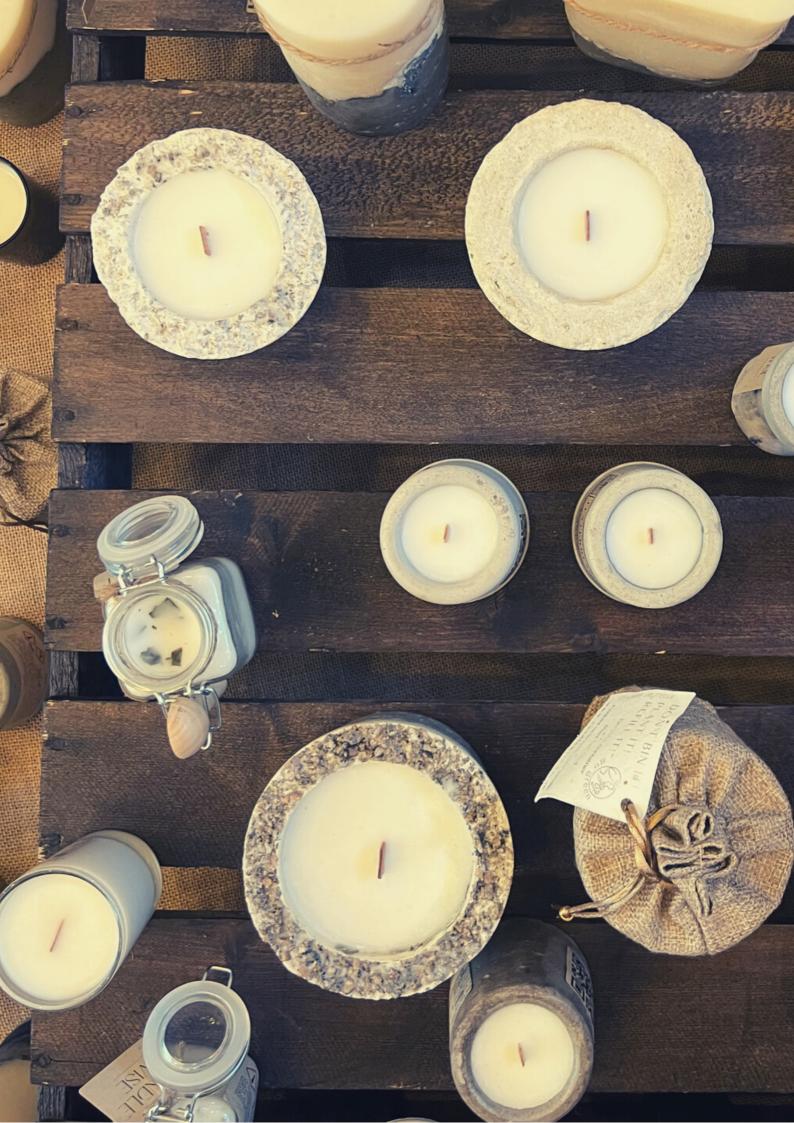

#### Classic

(burning time: 40+ hours)

Features:

Made with Coconut Wax

Over 15 fragrances to pick and mix

Crackling sound

Packed in a burlap bag

Net weight: 220 grams

## Signature Mini

(burning time: 10+ hours)

Features:

Unique hand-crafted vessel

Over 15 fragrances to pick and mix

Made with Coconut Wax

Crackling sound

Vessel can be re-used as a plant pot