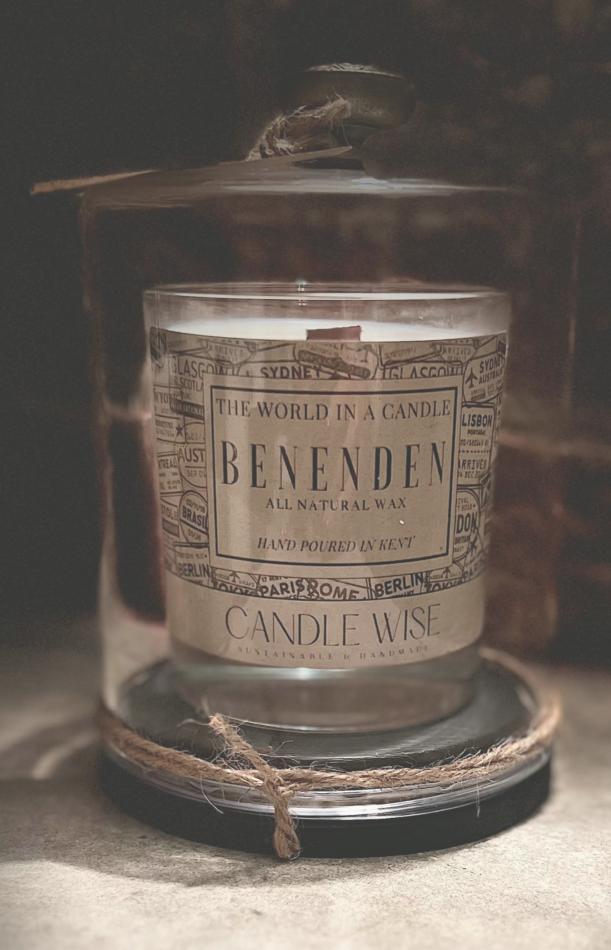

# Our Destinations - Classic & Signature

| <b>BENENDEN</b> Golden & Delightful Colour emotion: Gold | Honey, Magnolia<br>Orange Flower<br>Wheat.                         |  |
|----------------------------------------------------------|--------------------------------------------------------------------|--|
| CIAO BELLA  Quirk & Energizing  Colour emotion: Green    | Soothing Green Accord<br>Basil, Sage, Thyme<br>Rosemary, Dill.     |  |
| C'EST LA VIE  Relaxing & Fresh  Colour emotion: Violet   | Iris<br>Lavender<br>Violet                                         |  |
| HASTINGS  Mystical & Breezy  Colour emotion: White       | Sea Spray, Muguet<br>Cedarwood, Mineral accord<br>Seaweed, Vetiver |  |
| YOSHINO  Natural & Light  Colour emotion: Light Pink     | Freesia<br>Red Rose<br>Japanese Cherry Blossom                     |  |
| <b>BALI</b> Fresh & Relaxing Colour Emotion: Light Green | Camomile<br>Cedar, Matcha<br>Green Accord                          |  |