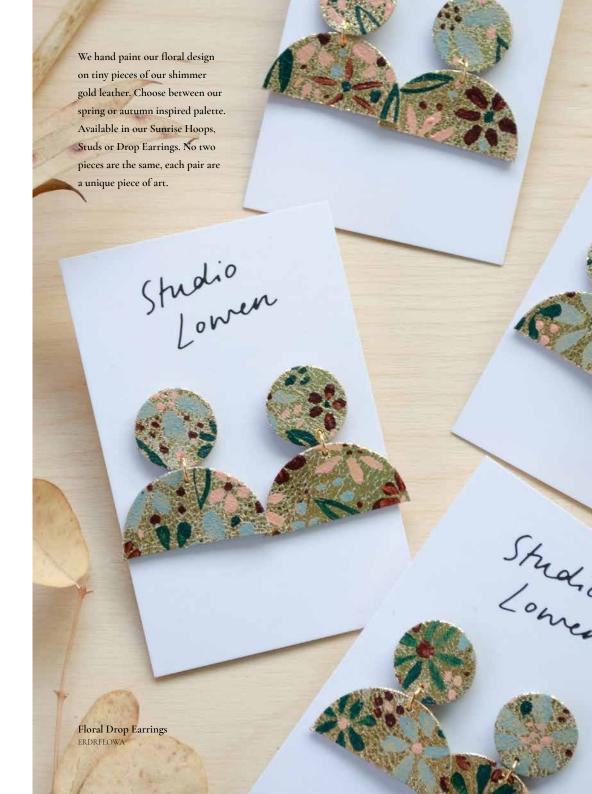

Celestial Drop Earrings
ERCDSGOL Dark navy stud with gold or silver moons.

Arc Drop Earrings

Arc Drop Earrings

Floral Sunrise Hoops - Spring ERSRFLOW

Floral Studs -Autumn ERSTFLOWA

Floral Drop -Autumn ERDRFLOWA

Floral Oval Drop - Autumn ERDDFLOWA

Sea Pool Earrings ERSPDIA Available in all leather and suede colours.

Sun Disc Earrings ERSDSGOL Available in Shimmer Silver and Gold.

Bili Pop Earrings
ERBPFUCH Available with gold top and any colour suede or leather drop.