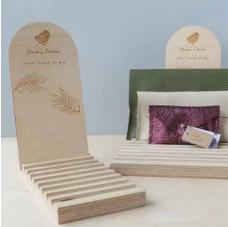

## Point of Sale Display Stands

Our birch plywood display stands come in a range of sizes and styles including single and multi row. They are ideal for displaying greeting cards and jewellery in store.

## Pouch Display Stand

Available in two sizes, these stands are great for displaying our pouches in a small space.

Choose from a narrow stand for card holders and jewellery pouches or a wide stand for our larger pouches.