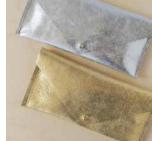

# Shimmer Gold + Silver

Sparkle and shine with this beautiful **Italian leather** in a choice of silver or gold. This leather captures the light beautifully and has a soft suede finish on the inside. Choose from a range of sizes listed on the page opposite.