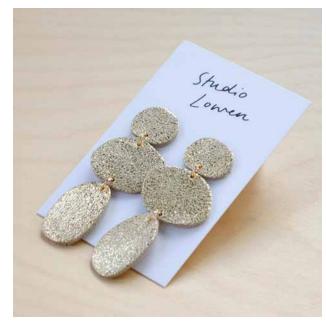

Pebble Earrings ERPBSGOL

Pebble Earrings ERPBSLV

Pebble Earrings ERPBSGOL

Kensa Earrings ERKNSGOL Also available in Silver.

Nessa Earrings
ERNSGPOW / ERNSGBER Also available with any pebble leather contrast colour.