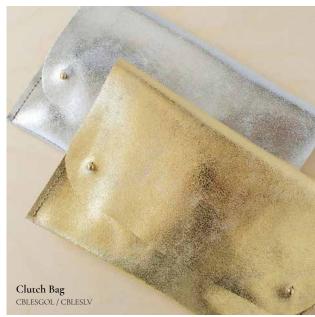

Clutch Purse
CPLESGOL / CPLESLV

Loop Keyring
KRLESLV / KRLESGOL

Shimmer Gold Clutch Bag CBLESGOL

# Shimmer Gold + Silver

Sparkle and shine with this beautiful **Italian leather** in a choice of silver or gold. This leather captures the light beautifully and has a soft suede finish on the inside. Choose from a range of sizes listed on the page opposite.