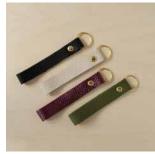

Clutch Purse
CPLESGOL / CPLESLV

Loop Keyring
KRLESLV / KRLESGOL

Shimmer Gold Clutch Bag CBLESGOL

Inside of Envelope Passport Purse
PPLEOLV, all colours feature gold insert.

Loop Keyring
KRLEBLK / KRLECRM / KRLEBER / KRLEOLV

Double Stud Glasses Case GCDLEBER / GCDLECRM GCDLEOLV / GCDLEBLK

Clutch Purse CPLEOLV / CPLECRM CPLEBER / CPLEBLK