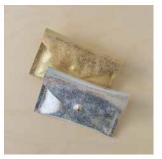

# Shimmer Gold + Silver

Sparkle and shine with this beautiful **Italian leather** in a choice of silver or gold. This leather captures the light beautifully and has a soft suede finish on the inside. Choose from a range of sizes listed on the page opposite.

Shimmer Silver Clutch Purse

Shimmer Jewellery Pouch LSLESGOL

Shimmer Silver Card Holder
CHLESLV

Glasses Case

Shimmer Gold Card Holder CHLESGOL

Shimmer Jewellery Pouch LSLESLV / LSLESGOL