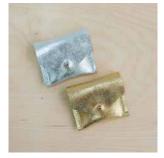

# Shimmer Gold + Silver

Sparkle and shine with this beautiful **Italian leather** in a choice of silver or gold. This leather captures the light beautifully and has a soft suede finish on the inside. Choose from a range of sizes listed on the page opposite.

Shimmer Silver Clutch Purse

Shimmer Jewellery Pouch LSLESGOL

Shimmer Silver Card Holder
CHLESLV

Glasses Case

Shimmer Gold Card Holder CHLESGOL

Shimmer Jewellery Pouch LSLESLV / LSLESGOL