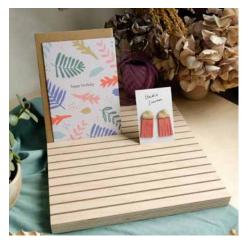

## Point of Sale Display Stands

Our birch plywood display stands come in a range of sizes and styles including single and multi row. They are ideal for displaying greeting cards and jewellery in store.