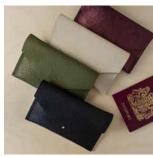

# Pebble Leathers

Soft Italian leather pouches, available in two collections, the first inspired by the colours in our autumnal hedgerows, the other inspired by the summer shoreline. Choose from Cream, Black, Olive, Metallic Berry, Metallic Navy, Metallic Diamond Blue, Seaglass and Powder Blue.

Jewellery Pouch
LSLEBER / LSLECRM / LSLEBLK / LSLECLV

Card Holder
CHLEBLK/CHLEBER/CHLEOLV/CHLECRM

Keyring Card Holder
CKLEBER / CKLECRM / CKLEBLK / CKLEOLV

Envelope Passport Purse
PPLEBLK / PPLEOLV / PPLECRM / PPLEBER

Inside of Envelope Passport Purse
PPLEOLV, all colours feature gold insert.

Loop Keyring
KRLEBLK / KRLECRM / KRLEBER / KRLEOLV

Double Stud Glasses Case GCDLEBER / GCDLECRM GCDLEOLV / GCDLEBLK

Clutch Purse CPLEOLV / CPLECRM CPLEBER / CPLEBLK