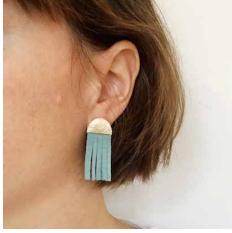

Sunrise Hoops ERSROLV

Sunrise Hoops ERSRFUCH

Half Moon Earrings ERMNGOLD Made with a foil gold leather.

29

Sunset Fringe Earrings
ERSSFUCH / ERSSMINT Dark navy top, shimmer gold moon drop with any suede colour fringe.