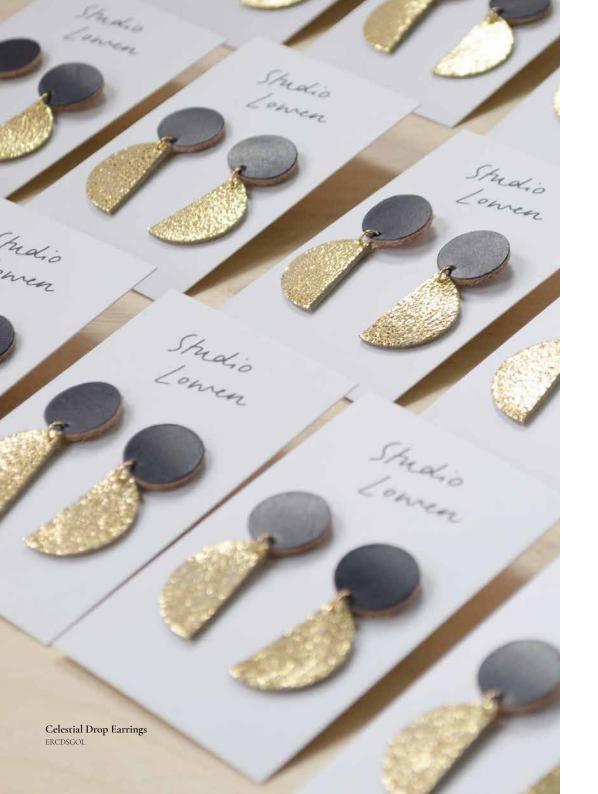

Celestial Drop Earrings
ERCDSGOL Dark navy stud with gold or silver moons.

Arc Drop Earrings

Arc Drop Earrings

Floral Sunrise Hoops - Spring ERSRFLOW

Floral Studs -Autumn ERSTFLOWA

Floral Drop -Autumn ERDRFLOWA