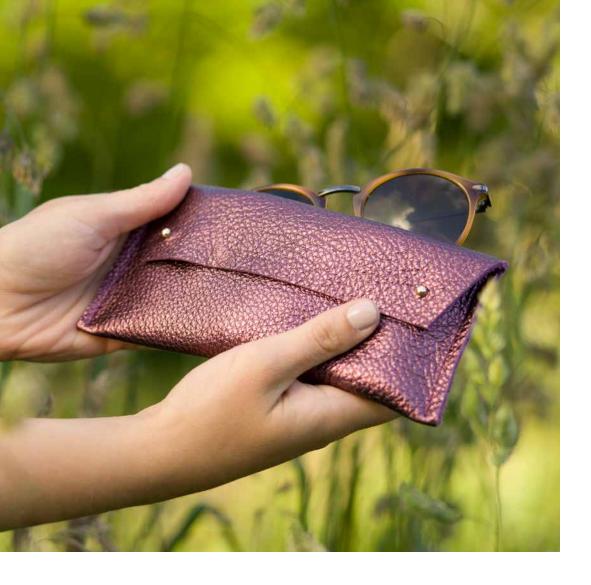

# Shimmer Gold + Silver

Sparkle and shine with this beautiful **Italian leather** in a choice of silver or gold. This leather captures the light beautifully and has a soft suede finish on the inside. Choose from a range of sizes listed on the page opposite.

Shimmer Silver Clutch Purse

Shimmer Jewellery Pouch LSLESGOL

Shimmer Silver Card Holder
CHLESLV

Glasses Case

Shimmer Gold Card Holder CHLESGOL

Shimmer Jewellery Pouch LSLESLV / LSLESGOL