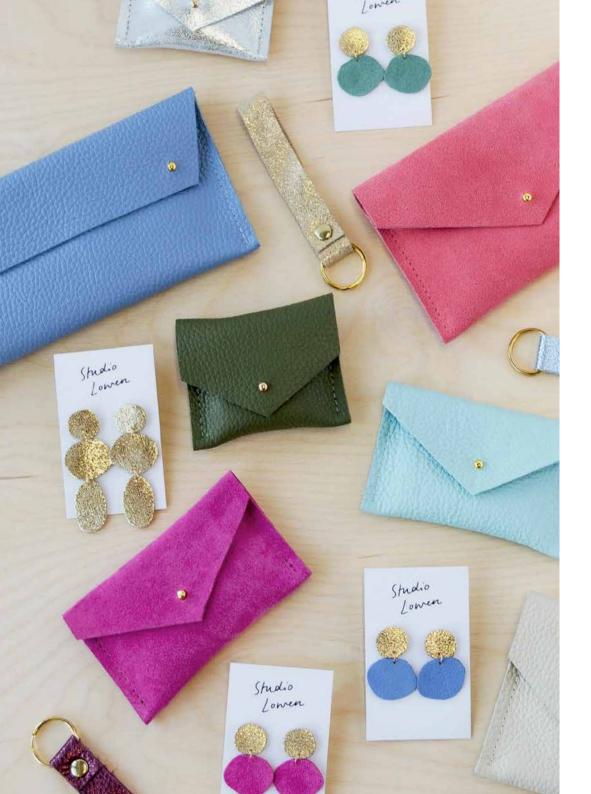

Love,

Lisa, Sam and Amie.

XXX

Jewellery Pouch
LSLESLV / LSLESGOL

Card Holder
CHLESGOL / CHLESLV

Everyday Purse

Everyday Purse
EPLESGOL / EPLESLV

Glasses Case
GCLESGOL / GCLESLV

Clutch Purse
CPLESGOL / CPLESLV

Loop Keyring
KRLESLV / KRLESGOL

Shimmer Gold Clutch Bag CBLESGOL

# Shimmer Gold + Silver

Sparkle and shine with this beautiful **Italian leather** in a choice of silver or gold. This leather captures the light beautifully and has a soft suede finish on the inside. Choose from a range of sizes listed on the page opposite.

Shimmer Silver Clutch Purse

Shimmer Jewellery Pouch LSLESGOL

Shimmer Silver Card Holder
CHLESLV

Glasses Case

Shimmer Gold Card Holder CHLESGOL

Shimmer Jewellery Pouch LSLESLV / LSLESGOL

# **Earring Collections**

Our love of minimising waste meant we kept hold of all our offcuts waiting for an idea of something to make with them. In the Summer of 2019 we launched our first earring collection, since then we've added to the range with lots of new colours and styles. Leather makes a great material for earrings as it's so lightweight and comfortable to wear. Our studs are gold plated and our hoops are 18K gold plated.

Pebble Earrings ERPBSGOL

Pebble Earrings ERPBSLV

Pebble Earrings ERPBSGOL

Kensa Earrings ERKNSGOL Also available in Silver.

Nessa Earrings
ERNSGPOW / ERNSGBER Also available with any pebble leather contrast colour.

Celestial Drop Earrings
ERCDSGOL Dark navy stud with gold or silver moons.

Arc Drop Earrings

Arc Drop Earrings

Floral Sunrise Hoops - Spring ERSRFLOW

Floral Studs -Autumn ERSTFLOWA

Floral Drop -Autumn ERDRFLOWA

Floral Oval Drop - Autumn ERDDFLOWA

Sea Pool Earrings ERSPDIA Available in all leather and suede colours.

Sun Disc Earrings ERSDSGOL Available in Shimmer Silver and Gold.

Bili Pop Earrings
ERBPFUCH Available with gold top and any colour suede or leather drop.

Bili Earrings ERBISGOL Available in silver too.

Bili Pop Earrings

Sunrise Hoops ERSHFUCH ERSHMINT ERSHNAVY

18K gold plated hoops with Shimmer Gold semi circle and any colour of leather or suede drop.

Sunrise Hoops ERSRNUDE

Sunrise Hoops ERSROLV

Sunrise Hoops ERSRFUCH

Half Moon Earrings ERMNGOLD Made with a foil gold leather.

29

Sunset Fringe Earrings
ERSSFUCH / ERSSMINT Dark navy top, shimmer gold moon drop with any suede colour fringe.

Triangle Earrings
ERTRBLK Available in all suede colours.

Jellyfish Tassel Earrings ERJFMINT / ERJFTANB / ERJFSBLU / ERJFCORA

Jellyfish Tassel Earrings ERJFMINT Available in all suede colours.