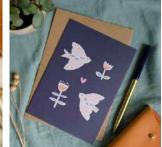

# Greeting Cards

All our greeting cards are exclusively illustrated by us, they are printed in the UK, A6 in size, supplied with recycled kraft envelope and biodegradable cellophane sleeve.

Pink Tulip CRDPTU

Seal CRDSEL

Orange Flower

Surfer Girl CRDSUG

Just to Say

Happy New Home

Fern Happy Birthday

I love you - Dog

Navy Doves
CRDNDV