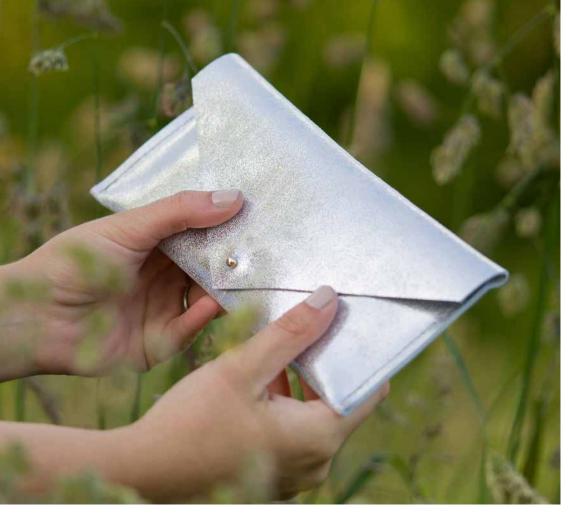

# Shimmer Gold + Silver

Sparkle and shine with this beautiful **Italian leather** in a choice of silver or gold. This leather captures the light beautifully and has a soft suede finish on the inside. Choose from a range of sizes listed on the page opposite.

Shimmer Silver Clutch Purse

Shimmer Jewellery Pouch LSLESGOL

Shimmer Silver Card Holder
CHLESLV

Glasses Case

Shimmer Gold Card Holder CHLESGOL

Shimmer Jewellery Pouch LSLESLV / LSLESGOL