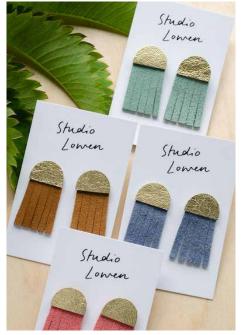

Sunrise Hoops ERSROLV

Sunrise Hoops ERSRFUCH

Half Moon Earrings ERMNGOLD Made with a foil gold leather.

29

Sunset Fringe Earrings
ERSSFUCH / ERSSMINT Dark navy top, shimmer gold moon drop with any suede colour fringe.