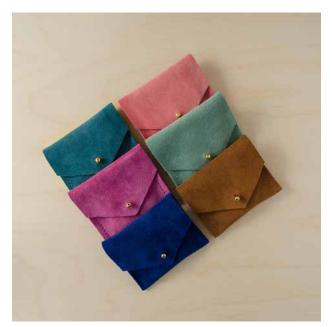

# Colourful Suedes

Super soft, luxurious suede pouches available in Mint, Ultramarine Blue, Tan, Fuchsia, Coral and Teal. Choose between our jewellery pouch, card holder and everyday purse sizes. A simple stud fastening makes them easy to open and close.

Suede Jewellery Pouch
LSSUTEAL/LSSUCORA/LSSUFUCH/LSSUMINT/LSSUUBLU/LSSUTANB

Suede Card Holder Chsutanb / Chsuublu / Chsumint / Chsufuch / Chsucora / Chsuteal

Kensa Earrings

ERKNCOA A coastal mix of Seaglass, Powder Blue and Shimmer Gold.