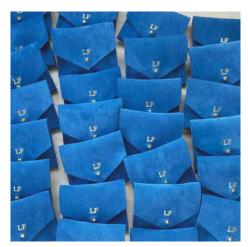

# Pebble Leathers

Soft Italian leather pouches, available in two collections, the first inspired by the colours in our autumnal hedgerows, the other inspired by the summer shoreline. Choose from Cream, Black, Olive, Metallic Berry, Metallic Navy, Metallic Diamond Blue, Seaglass and Powder Blue.

Jewellery Pouch
LSLEBER / LSLECRM / LSLEBLK / LSLECLV

Card Holder
CHLEBLK/CHLEBER/CHLEOLV/CHLECRM

Keyring Card Holder
CKLEBER / CKLECRM / CKLEBLK / CKLEOLV

Envelope Passport Purse
PPLEBLK / PPLEOLV / PPLECRM / PPLEBER