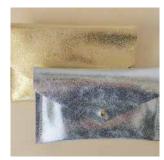

# Shimmer Gold + Silver

Sparkle and shine with this beautiful **Italian leather** in a choice of silver or gold. This leather captures the light beautifully and has a soft suede finish on the inside. Choose from a range of sizes listed on the page opposite.

Shimmer Silver Clutch Purse

Shimmer Jewellery Pouch LSLESGOL

Shimmer Silver Card Holder
CHLESLV

Glasses Case

Shimmer Gold Card Holder CHLESGOL

Shimmer Jewellery Pouch LSLESLV / LSLESGOL