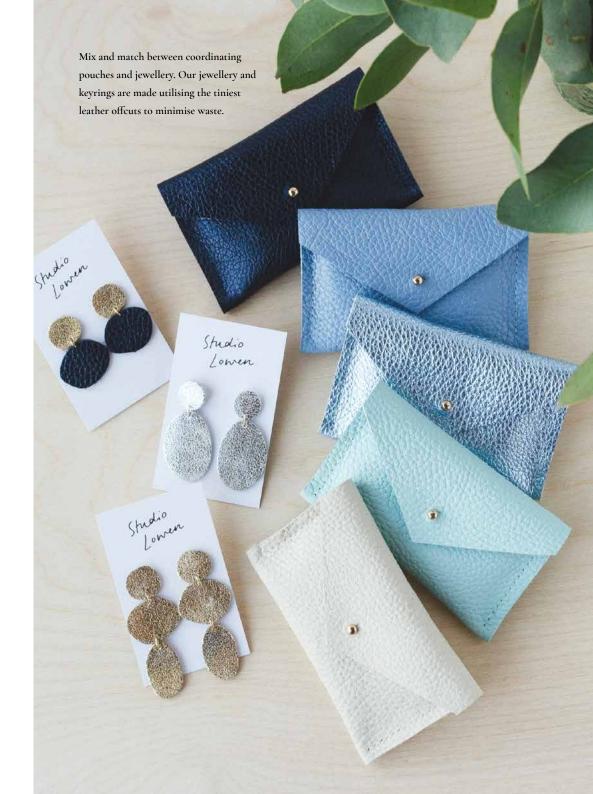

Inspired by the natural world around us, botanical and coastal themes run through our collections to create simple, timeless pieces that will be treasured either as keepsakes or as everyday functional pieces. We consider every product carefully, taking care to minimise waste by turning even the smallest pieces of leather into something new and beautiful.

# Pebble Leathers

Soft Italian leather pouches, available in two collections, the first inspired by the colours in our autumnal hedgerows, the other inspired by the summer shoreline. Choose from Cream, Black, Olive, Metallic Berry, Metallic Navy, Metallic Diamond Blue, Seaglass and Powder Blue.

Jewellery Pouch
LSLEBER / LSLECRM / LSLEBLK / LSLECLV

Card Holder
CHLEBLK/CHLEBER/CHLEOLV/CHLECRM

Keyring Card Holder
CKLEBER / CKLECRM / CKLEBLK / CKLEOLV

Envelope Passport Purse
PPLEBLK / PPLEOLV / PPLECRM / PPLEBER

Inside of Envelope Passport Purse
PPLEOLV, all colours feature gold insert.

Loop Keyring
KRLEBLK / KRLECRM / KRLEBER / KRLEOLV

Double Stud Glasses Case GCDLEBER / GCDLECRM GCDLEOLV / GCDLEBLK

Clutch Purse CPLEOLV / CPLECRM CPLEBER / CPLEBLK