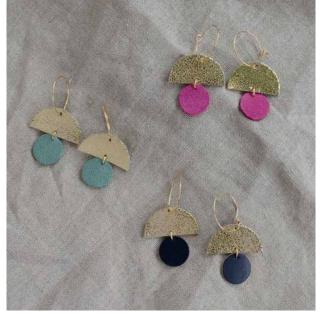

Celestial Drop Earrings
ERCDSGOL Dark navy stud with gold or silver moons.

Arc Drop Earrings

Arc Drop Earrings

Floral Sunrise Hoops - Spring ERSRFLOW

Floral Studs -Autumn ERSTFLOWA

Floral Drop -Autumn ERDRFLOWA

Bili Earrings ERBISGOL Available in silver too.

Bili Pop Earrings

Sunrise Hoops ERSHFUCH ERSHMINT ERSHNAVY

18K gold plated hoops with Shimmer Gold semi circle and any colour of leather or suede drop.

Sunrise Hoops ERSRNUDE