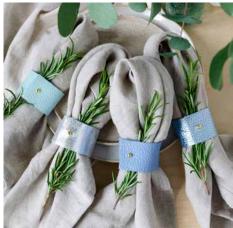

# Wedding & Events

Our pouches make beautiful gifts for bridesmaids and brides to be while our napkin rings made can add a colourful touch to your table decor.