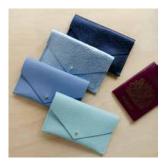

# Pebble Leathers

Soft Italian leather pouches, available in two collections, the first inspired by the colours in our autumnal hedgerows, the other inspired by the summer shoreline. Choose from Cream, Black, Olive, Metallic Berry, Metallic Navy, Metallic Diamond Blue, Seaglass and Powder Blue.

Jewellery Pouch
LSLEBER / LSLECRM / LSLEBLK / LSLECLV

Card Holder
CHLEBLK/CHLEBER/CHLEOLV/CHLECRM

Keyring Card Holder
CKLEBER / CKLECRM / CKLEBLK / CKLEOLV

Envelope Passport Purse
PPLEBLK / PPLEOLV / PPLECRM / PPLEBER