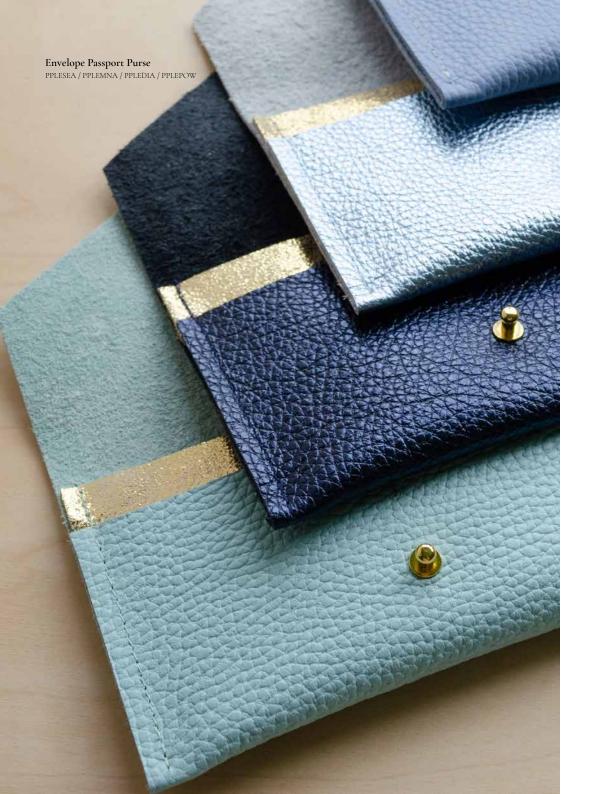

# Pebble Leathers

Soft Italian leather pouches, available in two collections, the first inspired by the colours in our autumnal hedgerows, the other inspired by the summer shoreline. Choose from Cream, Black, Olive, Metallic Berry, Metallic Navy, Metallic Diamond Blue, Seaglass and Powder Blue.

Jewellery Pouch
LSLEBER / LSLECRM / LSLEBLK / LSLECLV

Card Holder
CHLEBLK/CHLEBER/CHLEOLV/CHLECRM

Keyring Card Holder
CKLEBER / CKLECRM / CKLEBLK / CKLEOLV

Envelope Passport Purse
PPLEBLK / PPLEOLV / PPLECRM / PPLEBER

Inside of Envelope Passport Purse
PPLEOLV, all colours feature gold insert.

Loop Keyring
KRLEBLK / KRLECRM / KRLEBER / KRLEOLV

Double Stud Glasses Case GCDLEBER / GCDLECRM GCDLEOLV / GCDLEBLK

Clutch Purse CPLEOLV / CPLECRM CPLEBER / CPLEBLK