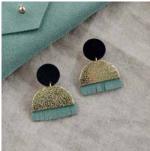

Sunrise Hoops ERSROLV

Sunrise Hoops ERSRFUCH

Half Moon Earrings ERMNGOLD Made with a foil gold leather.

29

Sunset Fringe Earrings
ERSSFUCH / ERSSMINT Dark navy top, shimmer gold moon drop with any suede colour fringe.