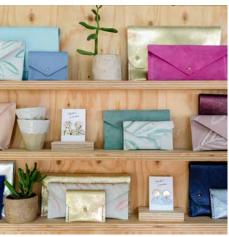

# Pebble Leathers

Soft Italian leather pouches, available in two collections, the first inspired by the colours in our autumnal hedgerows, the other inspired by the summer shoreline. Choose from Cream, Black, Olive, Metallic Berry, Metallic Navy, Metallic Diamond Blue, Seaglass and Powder Blue.

# Colourful Suedes

Super soft, luxurious suede pouches available in Mint, Ultramarine Blue, Tan, Fuchsia, Coral and Teal. Choose between our jewellery pouch, card holder and everyday purse sizes. A simple stud fastening makes them easy to open and close.