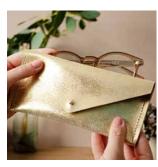

# Shimmer Gold + Silver

Sparkle and shine with this beautiful **Italian leather** in a choice of silver or gold. This leather captures the light beautifully and has a soft suede finish on the inside. Choose from a range of sizes listed on the page opposite.

Shimmer Silver Clutch Purse

Shimmer Jewellery Pouch LSLESGOL

Shimmer Silver Card Holder
CHLESLV

Glasses Case

Shimmer Gold Card Holder CHLESGOL

Shimmer Jewellery Pouch LSLESLV / LSLESGOL