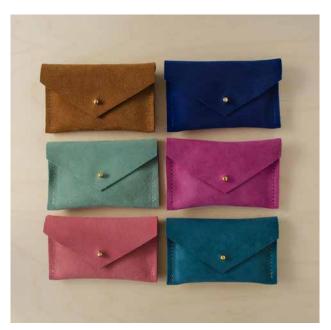

# Colourful Suedes

Super soft, luxurious suede pouches available in Mint, Ultramarine Blue, Tan, Fuchsia, Coral and Teal. Choose between our jewellery pouch, card holder and everyday purse sizes. A simple stud fastening makes them easy to open and close.

Suede Jewellery Pouch
LSSUTEAL/LSSUCORA/LSSUFUCH/LSSUMINT/LSSUUBLU/LSSUTANB

Suede Card Holder Chsutanb / Chsuublu / Chsumint / Chsufuch / Chsucora / Chsuteal

Kensa Earrings

ERKNCOA A coastal mix of Seaglass, Powder Blue and Shimmer Gold.