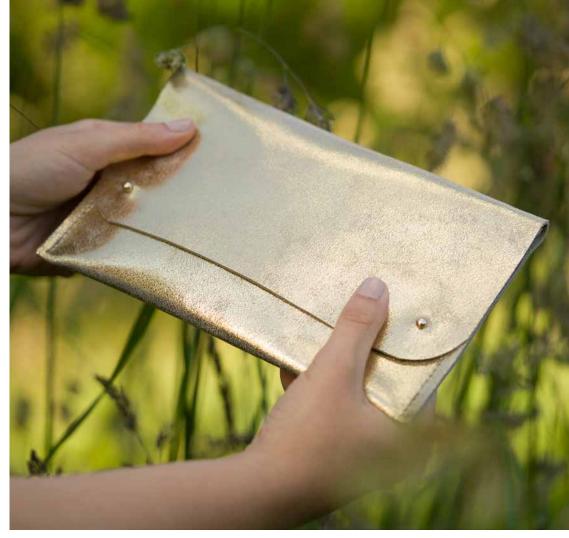

Clutch Purse
CPLESGOL / CPLESLV

Loop Keyring
KRLESLV / KRLESGOL

Shimmer Gold Clutch Bag CBLESGOL

# Shimmer Gold + Silver

Sparkle and shine with this beautiful **Italian leather** in a choice of silver or gold. This leather captures the light beautifully and has a soft suede finish on the inside. Choose from a range of sizes listed on the page opposite.