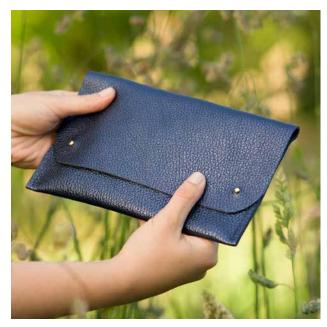

Clutch Purse
CPLESGOL / CPLESLV

Loop Keyring
KRLESLV / KRLESGOL

Shimmer Gold Clutch Bag CBLESGOL

# Pebble Leathers

Soft Italian leather pouches, available in two collections, the first inspired by the colours in our autumnal hedgerows, the other inspired by the summer shoreline. Choose from Cream, Black, Olive, Metallic Berry, Metallic Navy, Metallic Diamond Blue, Seaglass and Powder Blue.