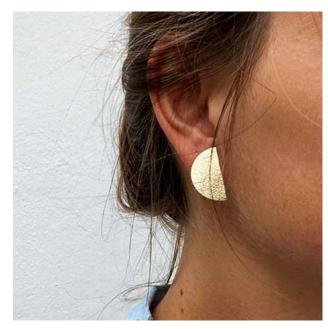

Sunrise Hoops ERSROLV

Sunrise Hoops ERSRFUCH

Half Moon Earrings ERMNGOLD Made with a foil gold leather.

29

Sunset Fringe Earrings
ERSSFUCH / ERSSMINT Dark navy top, shimmer gold moon drop with any suede colour fringe.