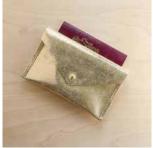

# Shimmer Gold + Silver

Sparkle and shine with this beautiful **Italian leather** in a choice of silver or gold. This leather captures the light beautifully and has a soft suede finish on the inside. Choose from a range of sizes listed on the page opposite.

Shimmer Silver Clutch Purse

Shimmer Jewellery Pouch LSLESGOL

Shimmer Silver Card Holder
CHLESLV

Glasses Case

Shimmer Gold Card Holder CHLESGOL

Shimmer Jewellery Pouch LSLESLV / LSLESGOL