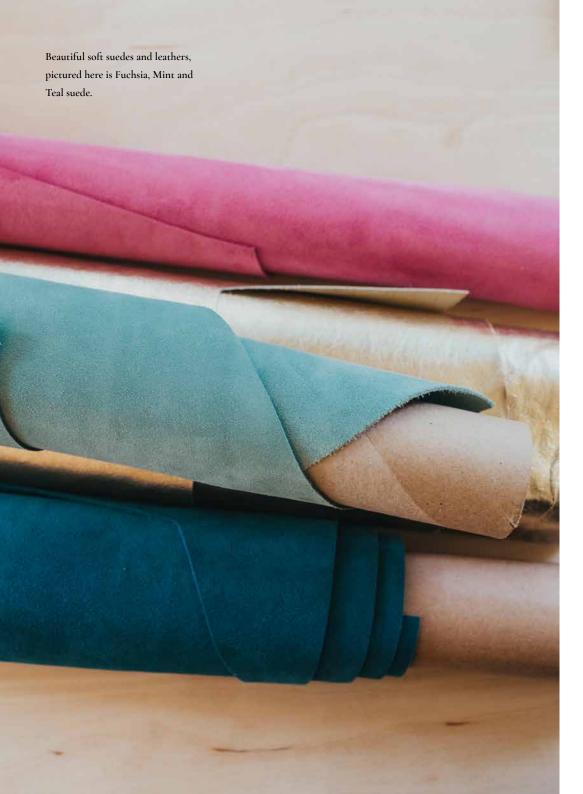

# Colourful Suedes

Super soft, luxurious suede pouches available in Mint, Ultramarine Blue, Tan, Fuchsia, Coral and Teal. Choose between our jewellery pouch, card holder and everyday purse sizes. A simple stud fastening makes them easy to open and close.

Suede Jewellery Pouch
LSSUTEAL/LSSUCORA/LSSUFUCH/LSSUMINT/LSSUUBLU/LSSUTANB

Suede Card Holder Chsutanb / Chsuublu / Chsumint / Chsufuch / Chsucora / Chsuteal

Kensa Earrings

ERKNCOA A coastal mix of Seaglass, Powder Blue and Shimmer Gold.