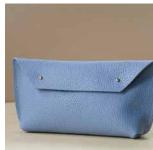

Clutch Purse
CPLESGOL / CPLESLV

Loop Keyring
KRLESLV / KRLESGOL

Shimmer Gold Clutch Bag CBLESGOL

# Pebble Leathers

Soft Italian leather pouches, available in two collections, the first inspired by the colours in our autumnal hedgerows, the other inspired by the summer shoreline. Choose from Cream, Black, Olive, Metallic Berry, Metallic Navy, Metallic Diamond Blue, Seaglass and Powder Blue.