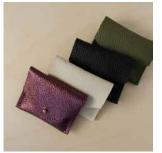

# Pebble Leathers

Soft Italian leather pouches, available in two collections, the first inspired by the colours in our autumnal hedgerows, the other inspired by the summer shoreline. Choose from Cream, Black, Olive, Metallic Berry, Metallic Navy, Metallic Diamond Blue, Seaglass and Powder Blue.

Jewellery Pouch
LSLEBER / LSLECRM / LSLEBLK / LSLECLV

Card Holder
CHLEBLK/CHLEBER/CHLEOLV/CHLECRM

Keyring Card Holder
CKLEBER / CKLECRM / CKLEBLK / CKLEOLV

Envelope Passport Purse
PPLEBLK / PPLEOLV / PPLECRM / PPLEBER