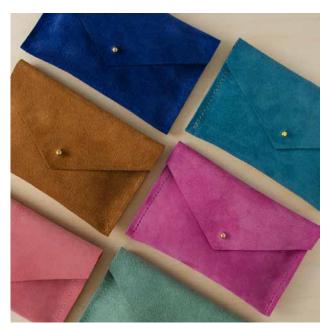

# Colourful Suedes

Super soft, luxurious suede pouches available in Mint, Ultramarine Blue, Tan, Fuchsia, Coral and Teal. Choose between our jewellery pouch, card holder and everyday purse sizes. A simple stud fastening makes them easy to open and close.

Suede Jewellery Pouch
LSSUTEAL/LSSUCORA/LSSUFUCH/LSSUMINT/LSSUUBLU/LSSUTANB

Suede Card Holder Chsutanb / Chsuublu / Chsumint / Chsufuch / Chsucora / Chsuteal

Kensa Earrings

ERKNCOA A coastal mix of Seaglass, Powder Blue and Shimmer Gold.