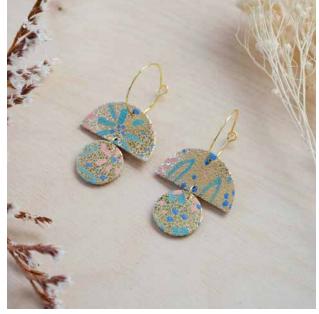

# **Earring Collections**

Our love of minimising waste meant we kept hold of all our offcuts waiting for an idea of something to make with them. In the Summer of 2019 we launched our first earring collection, since then we've added to the range with lots of new colours and styles. Leather makes a great material for earrings as it's so lightweight and comfortable to wear. Our studs are gold plated and our hoops are 18K gold plated.

Celestial Drop Earrings
ERCDSGOL Dark navy stud with gold or silver moons.

Arc Drop Earrings

Arc Drop Earrings

Floral Sunrise Hoops - Spring ERSRFLOW

Floral Studs -Autumn ERSTFLOWA

Floral Drop -Autumn ERDRFLOWA

Bili Earrings ERBISGOL Available in silver too.

Bili Pop Earrings

Sunrise Hoops ERSHFUCH ERSHMINT ERSHNAVY

18K gold plated hoops with Shimmer Gold semi circle and any colour of leather or suede drop.

Sunrise Hoops ERSRNUDE