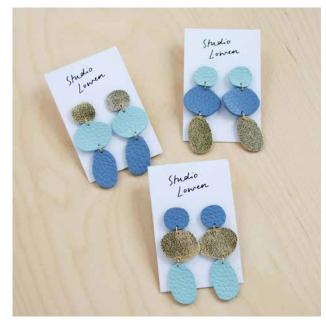

Suede Jewellery Pouch
LSSUTEAL/LSSUCORA/LSSUFUCH/LSSUMINT/LSSUUBLU/LSSUTANB

Suede Card Holder Chsutanb / Chsuublu / Chsumint / Chsufuch / Chsucora / Chsuteal

Kensa Earrings

ERKNCOA A coastal mix of Seaglass, Powder Blue and Shimmer Gold.

Also available in a Metallic Berry, Olive and Shimmer Gold Mix

# **Earring Collections**

Our love of minimising waste meant we kept hold of all our offcuts waiting for an idea of something to make with them. In the Summer of 2019 we launched our first earring collection, since then we've added to the range with lots of new colours and styles. Leather makes a great material for earrings as it's so lightweight and comfortable to wear. Our studs are gold plated and our hoops are 18K gold plated.