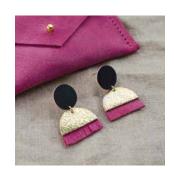

Triangle Earrings
ERTRBLK Available in all suede colours.

Jellyfish Tassel Earrings ERJFMINT / ERJFTANB / ERJFSBLU / ERJFCORA

Jellyfish Tassel Earrings ERJFMINT Available in all suede colours.