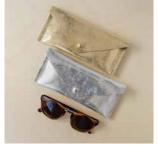

# Shimmer Gold + Silver

Sparkle and shine with this beautiful **Italian leather** in a choice of silver or gold. This leather captures the light beautifully and has a soft suede finish on the inside. Choose from a range of sizes listed on the page opposite.

Shimmer Silver Clutch Purse

Shimmer Jewellery Pouch LSLESGOL

Shimmer Silver Card Holder
CHLESLV

Glasses Case

Shimmer Gold Card Holder CHLESGOL

Shimmer Jewellery Pouch LSLESLV / LSLESGOL