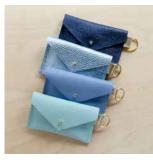

# Pebble Leathers

Soft Italian leather pouches, available in two collections, the first inspired by the colours in our autumnal hedgerows, the other inspired by the summer shoreline. Choose from Cream, Black, Olive, Metallic Berry, Metallic Navy, Metallic Diamond Blue, Seaglass and Powder Blue.

Jewellery Pouch
LSLEBER / LSLECRM / LSLEBLK / LSLECLV

Card Holder
CHLEBLK/CHLEBER/CHLEOLV/CHLECRM

Keyring Card Holder
CKLEBER / CKLECRM / CKLEBLK / CKLEOLV

Envelope Passport Purse
PPLEBLK / PPLEOLV / PPLECRM / PPLEBER