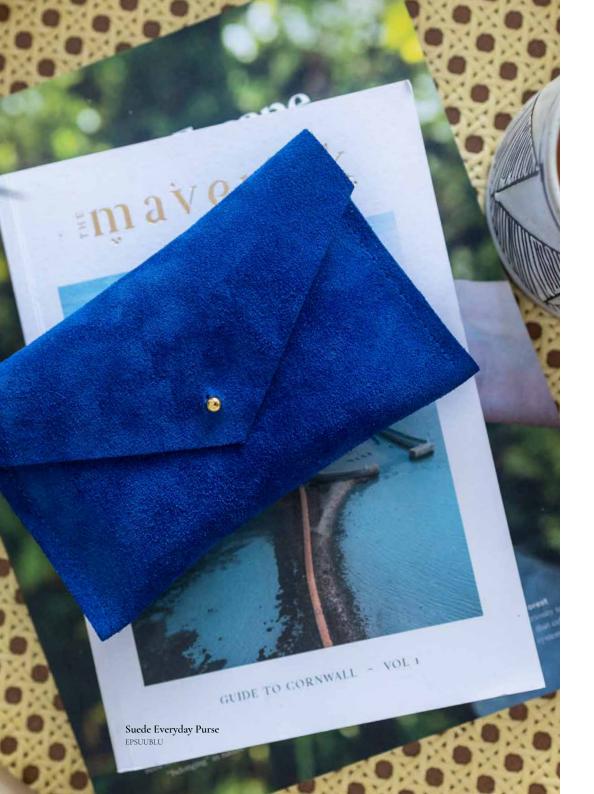

Keyring Card Holder
CKLEMNA/CKLEDIA/CKLEPOW/CKLESEA

Suede Everyday Purse

EPSUUBLU / EPSUTEAL / EPSUTANB / EPSUFUCH / EPSUCORA / EPSUMINT

# Colourful Suedes

Super soft, luxurious suede pouches available in Mint, Ultramarine Blue, Tan, Fuchsia, Coral and Teal. Choose between our jewellery pouch, card holder and everyday purse sizes. A simple stud fastening makes them easy to open and close.