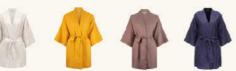

#### **AUTUMN KIMONO**

100% LINEN XS/S.M/L RRP: £139 OR €159 W/S: £53.75 OR €62.08 OATMEAL

## **SUMMER KIMONO**

100% LINEN XS/S.M/L

RRP: £119 OR €129

W/S: £49.58 OR €53.75

OATMEAL, SUNFLOWER, DENIM BLUE &

MAUVE