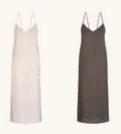

# **SOPHIE SLIP**

100% LINEN XS - L RRP: £149 OR €169 W/S: £62.08 OR €70.42 OATMEAL & KHAKI