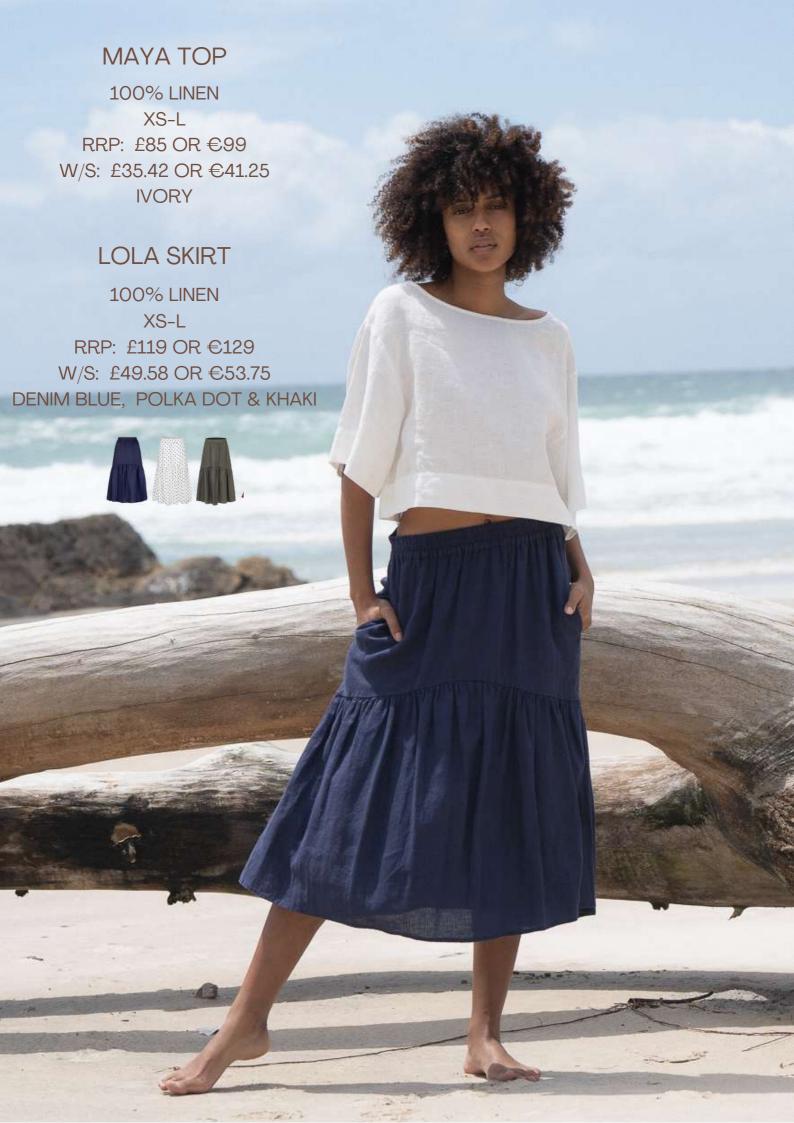

#### TINA TOP

100% LINEN XS - L RRP: £85 OR €99 W/S: £35.42 OR €41.25 OATMEAL

## **NADI SKIRT**

100% LINEN

XS - L

RRP: £119 OR €129

W/S: £49.58 OR €53.75

OATMEAL & KHAKI