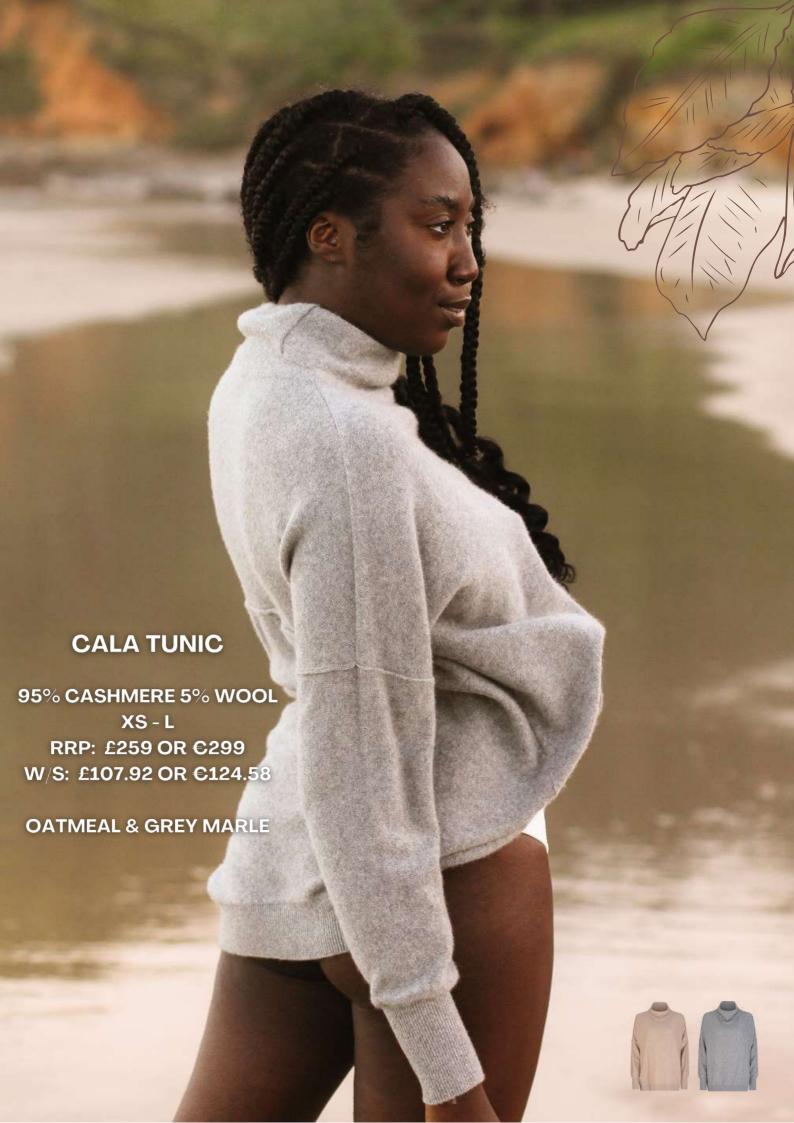

#### **MIRI KNIT**

95% CASHMERE 5% WOOL XS - L

RRP: £189 OR €219 W/S: £78.75 OR €91.25

IVORY, OATMEAL & BLACK