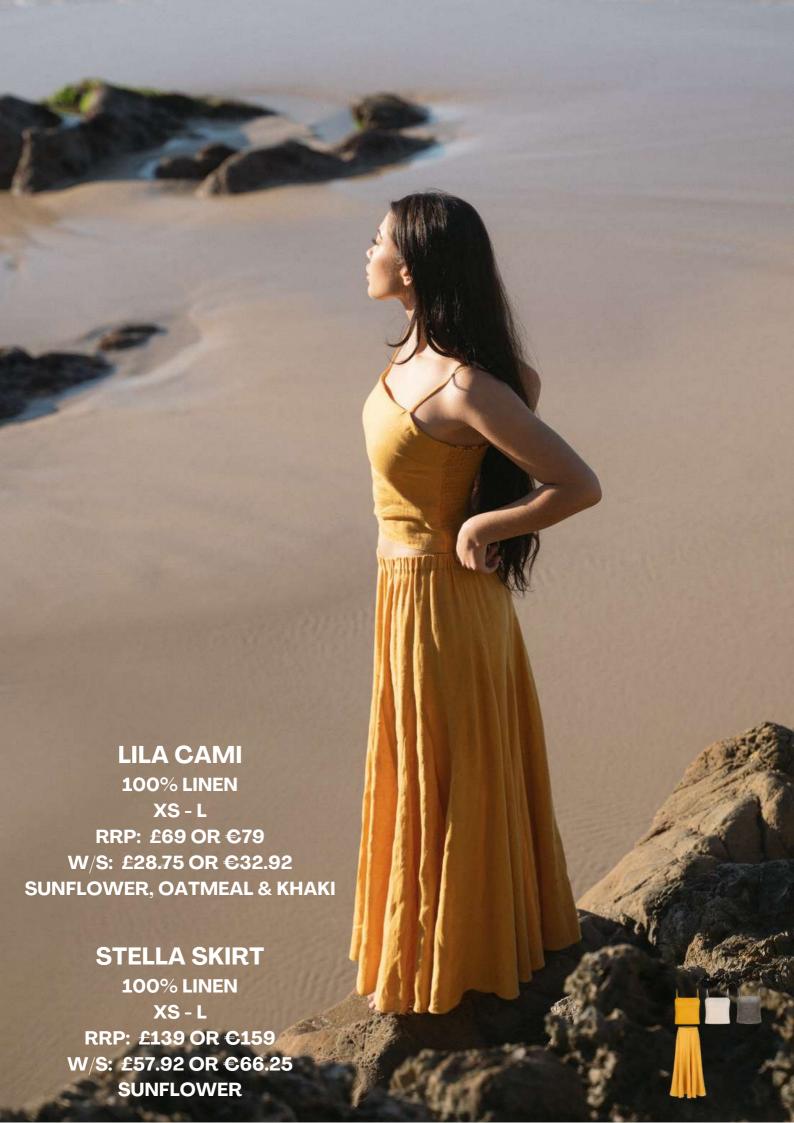

# PIPPA TUBE

100% LINEN

XS - L

RRP: £69 OR €79

W/S: £28.75 OR €32.92

POLKA DOT, DENIM BLUE & OATMEAL

## HANNAH SKIRT

100% LINEN XS - L RRP: £139 OR €159 W/S: £57.92 OR €66.25 CINNAMON