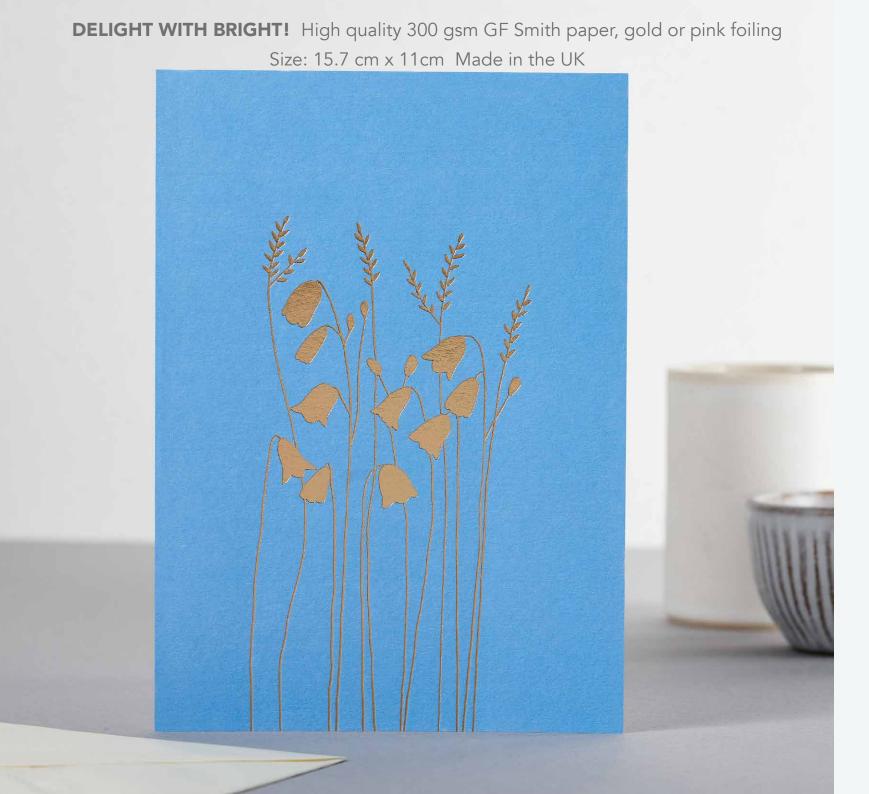

BR001 Agapanthus

BR002 In the Meadow

BR003 Anemones & Grass

# BLANK ENGLISH COUNTRYSIDE CARDS

EH171 Field Mice & Grass

EH173 Two Deer

EH174 Birds & Teasels

EH176 Dragonflies & Poppyheads

EH172 Birds & Thistles

EH179 Lavender & Butterflies

High quality 300 gsm GF Smith paper, matching envelope Size: 15.7 cm x 11cm Made in the UK