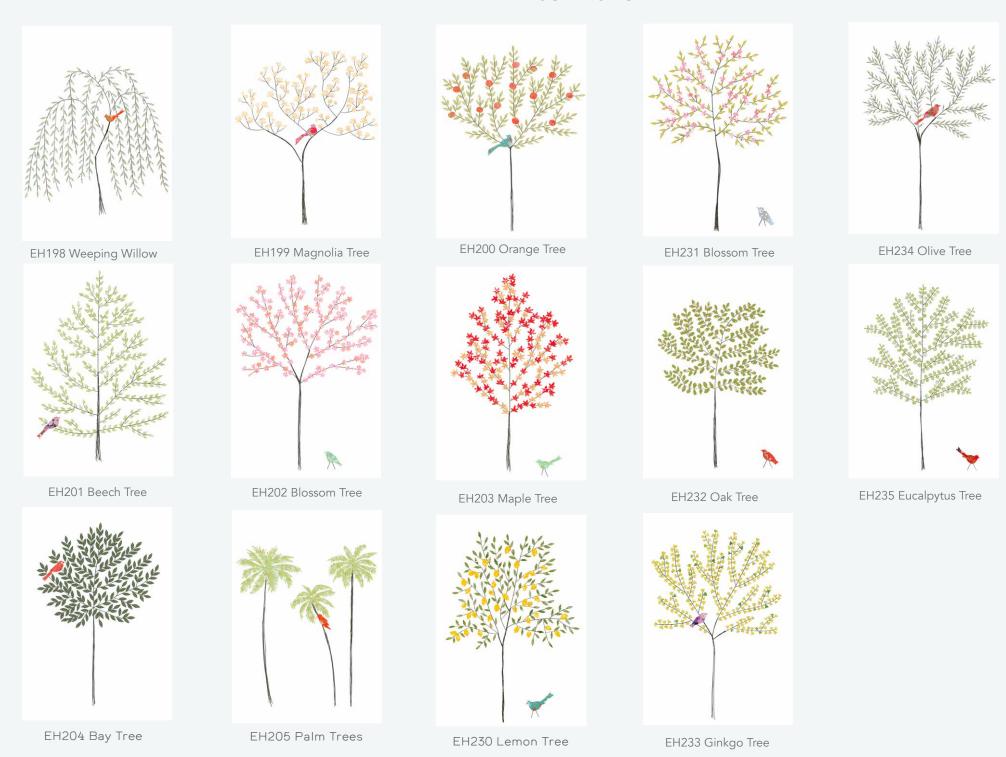

# BLANK TREE COLLECTION

EH01 Birds on the Branch

EH07 Blossom & One Bird

EH12 Dragonflies & Alliums