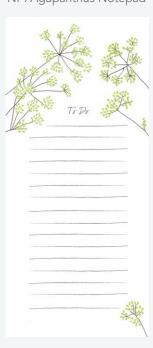

# To Do

50 sheets of high quality 100 gsm FSC certified paper Size: 21cm x 9.9cm, Sold with Magnet.

# MAGNETIC NOTEPADS

NP4 Wisteria Notepad

NP2 Bird Notepad

NP3 Koi Carp Notepad

NP5 Flamingo Notepad

NP6 Elephant Notepad

NP7Agapanthus Notepad

NP8 Fennel Notepad