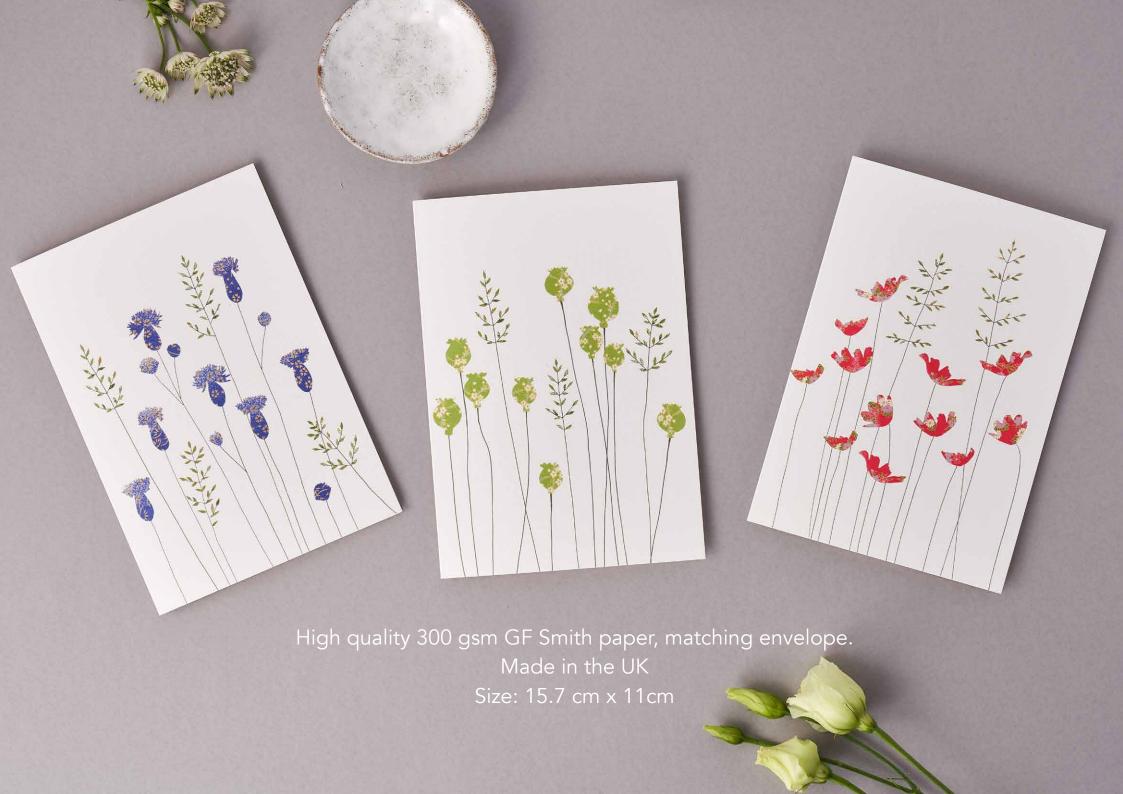

# BLANK ENGLISH COUNTRYSIDE CARDS

EH171 Field Mice & Grass

EH173 Two Deer

EH174 Birds & Teasels

EH176 Dragonflies & Poppyheads

EH172 Birds & Thistles

EH179 Lavender & Butterflies

High quality 300 gsm GF Smith paper, matching envelope Size: 15.7 cm x 11cm Made in the UK

High quality 300 gsm GF Smith paper, matching envelope.

Size: 15.7 cm x 11cm Made in the UK