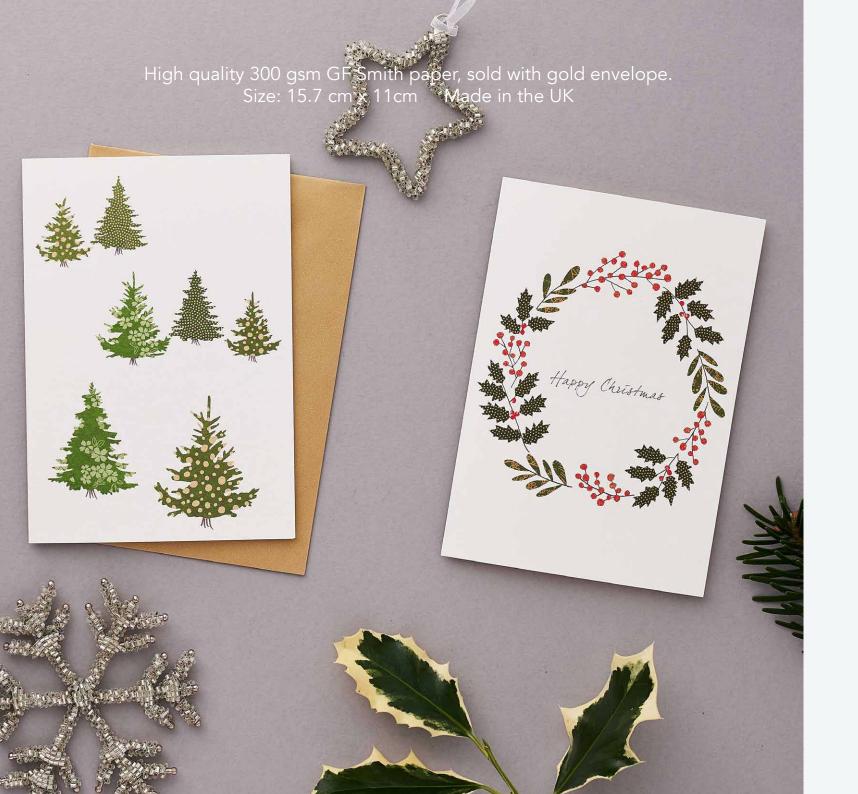

# BLANK ENGLISH COUNTRYSIDE CARDS

EH171 Field Mice & Grass

EH173 Two Deer

EH174 Birds & Teasels

EH176 Dragonflies & Poppyheads

EH172 Birds & Thistles

EH179 Lavender & Butterflies

High quality 300 gsm GF Smith paper, matching envelope Size: 15.7 cm x 11cm Made in the UK

High quality 300 gsm GF Smith paper, matching envelope.

Size: 15.7 cm x 11cm Made in the UK