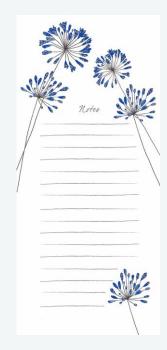

# MAGNETIC NOTEPADS

NP4 Wisteria Notepad

NP2 Bird Notepad

NP3 Koi Carp Notepad

NP5 Flamingo Notepad

NP6 Elephant Notepad

NP7Agapanthus Notepad

NP8 Fennel Notepad