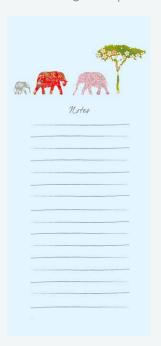

# MAGNETIC NOTEPADS

NP4 Wisteria Notepad

NP2 Bird Notepad

NP3 Koi Carp Notepad

NP5 Flamingo Notepad

NP6 Elephant Notepad

NP7Agapanthus Notepad

NP8 Fennel Notepad