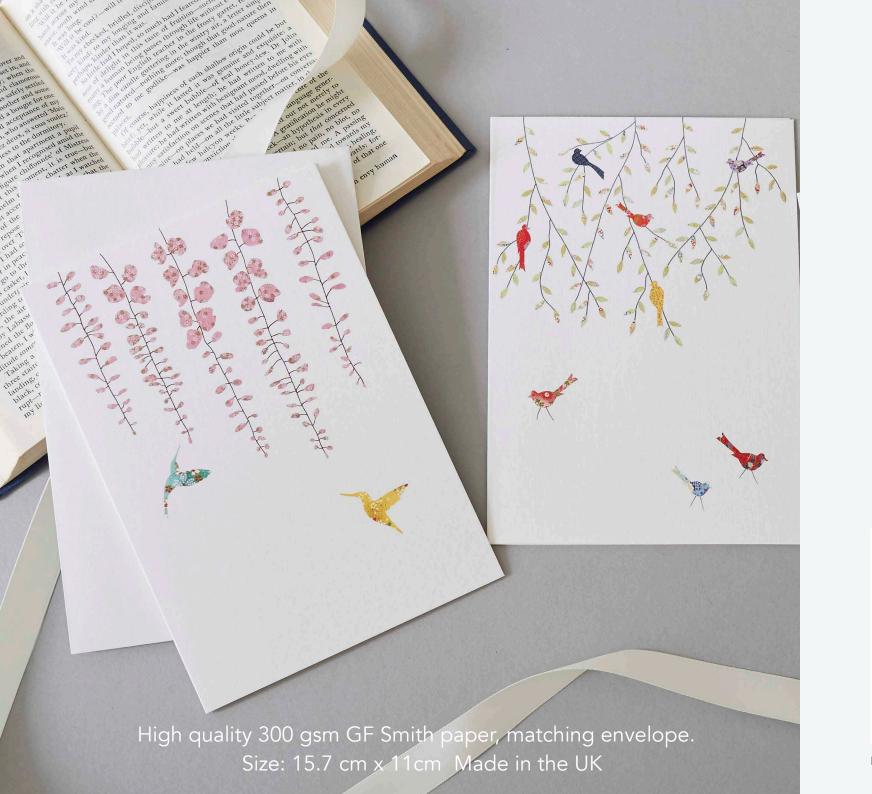

# BLANK ENGLISH COUNTRYSIDE CARDS

EH171 Field Mice & Grass

EH173 Two Deer

EH174 Birds & Teasels

EH176 Dragonflies & Poppyheads

EH172 Birds & Thistles

EH179 Lavender & Butterflies

High quality 300 gsm GF Smith paper, matching envelope Size: 15.7 cm x 11cm Made in the UK

High quality 300 gsm GF Smith paper, matching envelope.

Size: 15.7 cm x 11cm Made in the UK