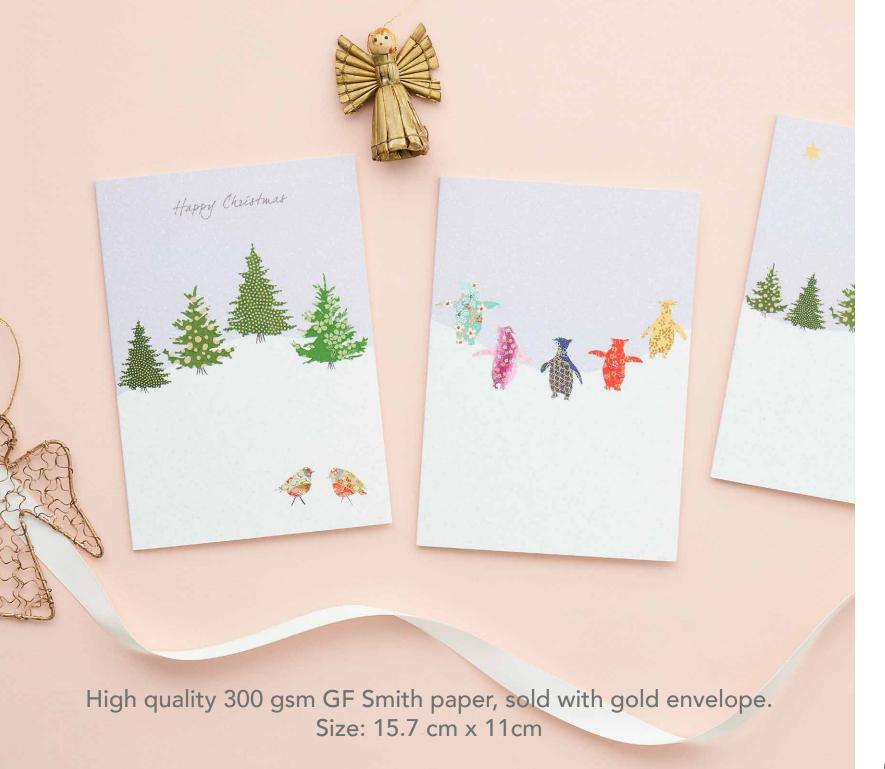

# CHRISTMAS SNOWFALL

EH187 Snow Hares Seasons Greetings

EH188 Three Deer in the Snow

EH189 Penguin Dance

EH218 Polar Bears & Trees

EH221 Bay Tree & Birds

EH191 Robins & Christmas Tree

EH192 Robins & Holly

# BLANK ENGLISH COUNTRYSIDE CARDS

EH171 Field Mice & Grass

EH173 Two Deer

EH174 Birds & Teasels

EH176 Dragonflies & Poppyheads

EH172 Birds & Thistles

EH179 Lavender & Butterflies

High quality 300 gsm GF Smith paper, matching envelope Size: 15.7 cm x 11cm Made in the UK