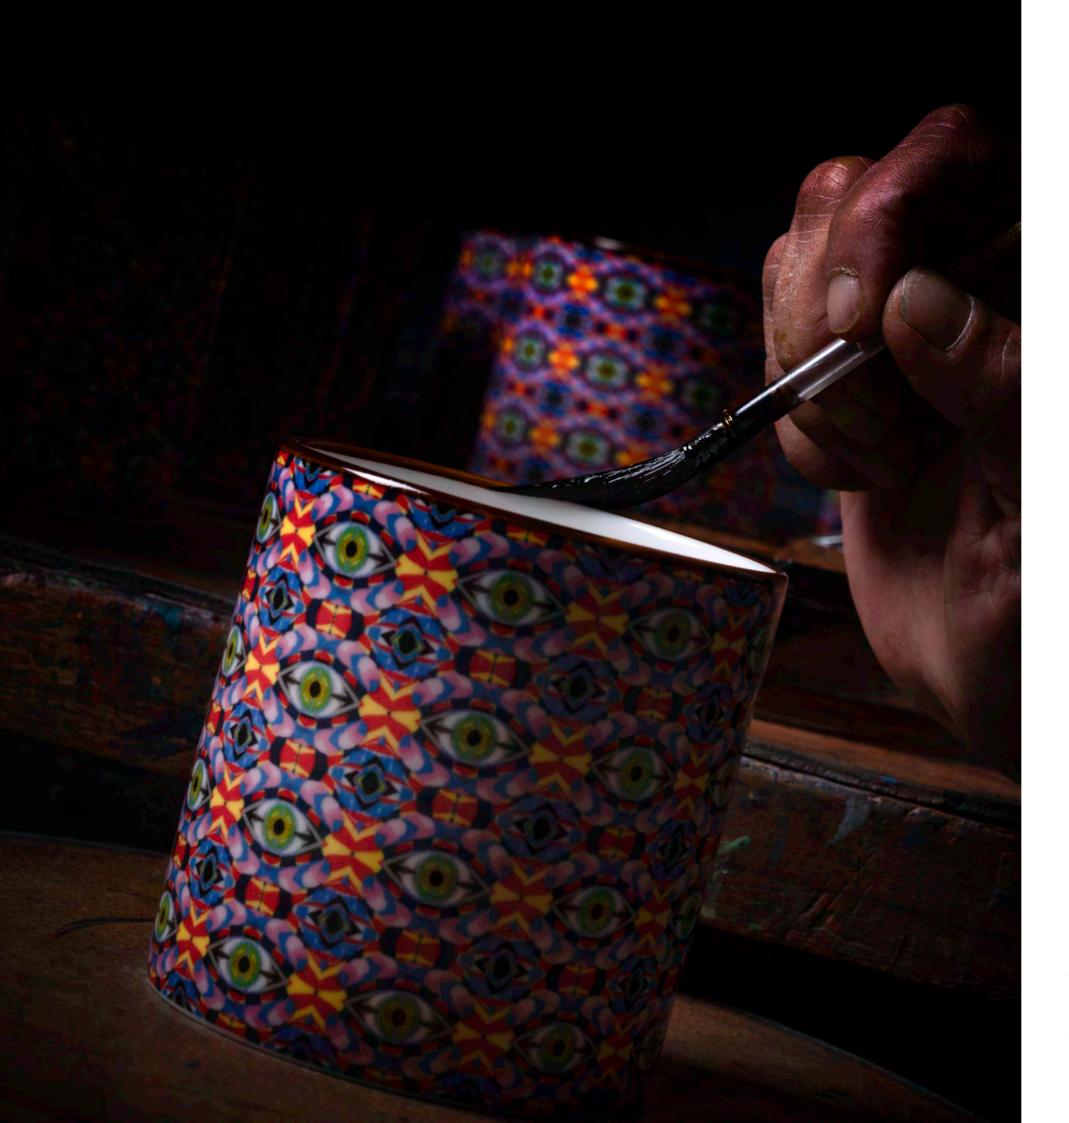

# VARIOUS LOCAL CREATORS OF ART ENSURE WE RETAIN OUR PASSION FOR PRESERVING HERITAGE AND TRADITIONAL CRAFTS, FROM PASSEMENTIERS TO

THE PROCESS OF MAKING INVOLVES **SILK SCREEN PRINTING** APPLIED AND FINISHED BY HAND AND **GOLD EDGING** APPLIED BY BRUSH, ALL CRAFTED BY ARTISANS
IN THE UK.