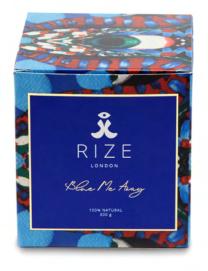

BEDAZZLING 100% NATURAL, HAND-POURED AND SCENTED WITH AMBER, FRANKINCENSE, TUBEROSE AND YLANG

**BLUE ME AWAY** 

100% NATURAL, HAND-POURED AND SCENTED WITH MINT LEAF, CEDARWOOD, HONEY AND AMBER