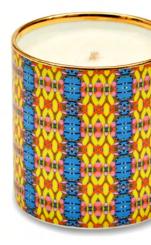

BEDAZZLING 100% NATURAL, HAND-POURED AND SCENTED WITH AMBER, FRANKINCENSE, TUBEROSE AND YLANG

**BLUE ME AWAY** 

100% NATURAL, HAND-POURED AND SCENTED WITH MINT LEAF, CEDARWOOD, HONEY AND AMBER

### DREAM AWAKENING

100% NATURAL, HAND-POURED AND SCENTED WITH OUDH, CITRUS, AMBER AND BERGAMOT

# OUR SIGNATURE DANCING IN THE DARK

100% NATURAL, HAND-POURED AND SCENTED WITH BLACK SUEDE, SAFFRON, RASPBERRY AND NIGHT BLOOMING JASMINE

### ILLUMINATED

100% NATURAL, HAND-POURED AND SCENTED WITH AMBER, WHITE MUSK, CEDAR AND VIOLET LEAF