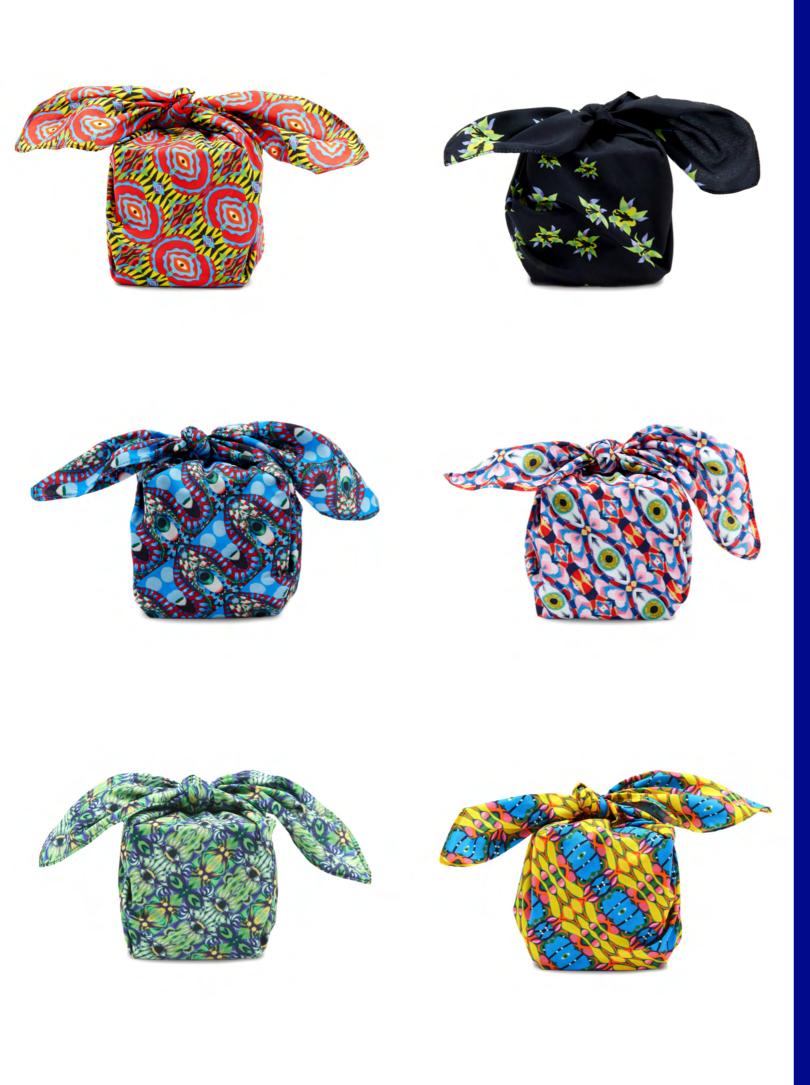

### **RIZE N SHINE**

100% NATURAL, HAND-POURED AND SCENTED WITH VANILLA, TONKA, WHITE MUSK AND ROSE

OUR CANDLES CAN BE PURCHASED WITH ADDITIONAL GIFT WRAPPING, EACH ONE CONSISTING OF A REUSABLE SCARF MADE OF **RECYCLED PLASTIC**, UNIQUE TO THE DESIGN OF THE SPECIFIC CANDLE