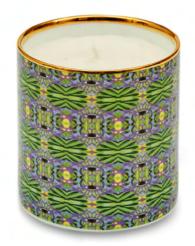

BEDAZZLING 100% NATURAL, HAND-POURED AND SCENTED WITH AMBER, FRANKINCENSE, TUBEROSE AND YLANG

**BLUE ME AWAY** 

100% NATURAL, HAND-POURED AND SCENTED WITH MINT LEAF, CEDARWOOD, HONEY AND AMBER

### DREAM AWAKENING

100% NATURAL, HAND-POURED AND SCENTED WITH OUDH, CITRUS, AMBER AND BERGAMOT

# OUR SIGNATURE DANCING IN THE DARK

100% NATURAL, HAND-POURED AND SCENTED WITH BLACK SUEDE, SAFFRON, RASPBERRY AND NIGHT BLOOMING JASMINE

### ILLUMINATED

100% NATURAL, HAND-POURED AND SCENTED WITH AMBER, WHITE MUSK, CEDAR AND VIOLET LEAF