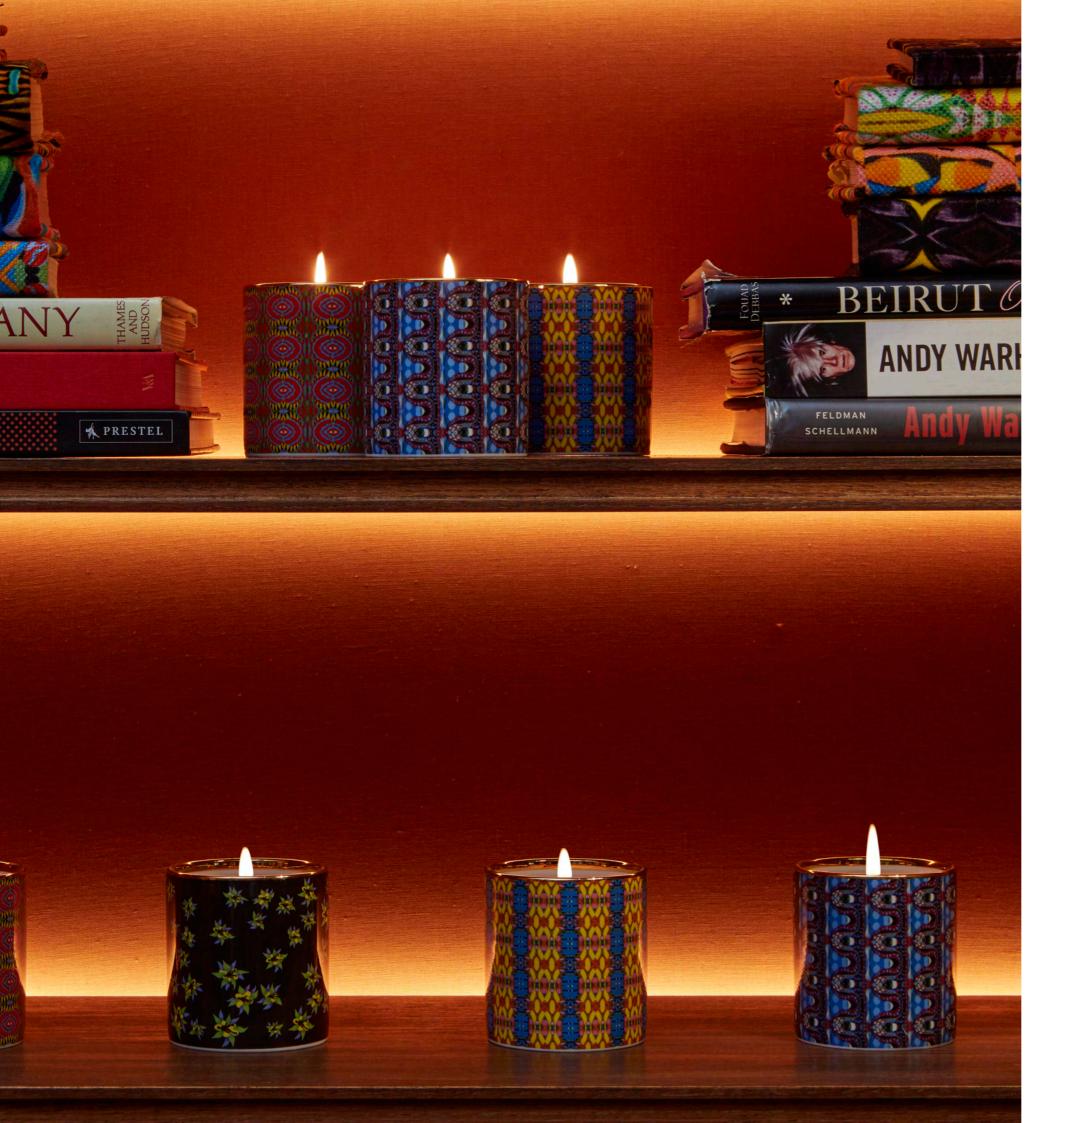

RIZE WILL MAKE ITS INTRODUCTION TO THE WORLD THROUGH ITS FIRST LINE OF LUXURY CANDLES. SIX UNIQUE DESIGNS, SIX BESPOKE SCENTS.

AUDIENCE.

BEDAZZLING 100% NATURAL, HAND-POURED AND SCENTED WITH AMBER, FRANKINCENSE, TUBEROSE AND YLANG

**BLUE ME AWAY** 

100% NATURAL, HAND-POURED AND SCENTED WITH MINT LEAF, CEDARWOOD, HONEY AND AMBER

### DREAM AWAKENING

100% NATURAL, HAND-POURED AND SCENTED WITH OUDH, CITRUS, AMBER AND BERGAMOT

# OUR SIGNATURE DANCING IN THE DARK

100% NATURAL, HAND-POURED AND SCENTED WITH BLACK SUEDE, SAFFRON, RASPBERRY AND NIGHT BLOOMING JASMINE

### ILLUMINATED

100% NATURAL, HAND-POURED AND SCENTED WITH AMBER, WHITE MUSK, CEDAR AND VIOLET LEAF

### **RIZE N SHINE**

100% NATURAL, HAND-POURED AND SCENTED WITH VANILLA, TONKA, WHITE MUSK AND ROSE

OUR CANDLES CAN BE PURCHASED WITH ADDITIONAL GIFT WRAPPING, EACH ONE CONSISTING OF A REUSABLE SCARF MADE OF **RECYCLED PLASTIC**, UNIQUE TO THE DESIGN OF THE SPECIFIC CANDLE