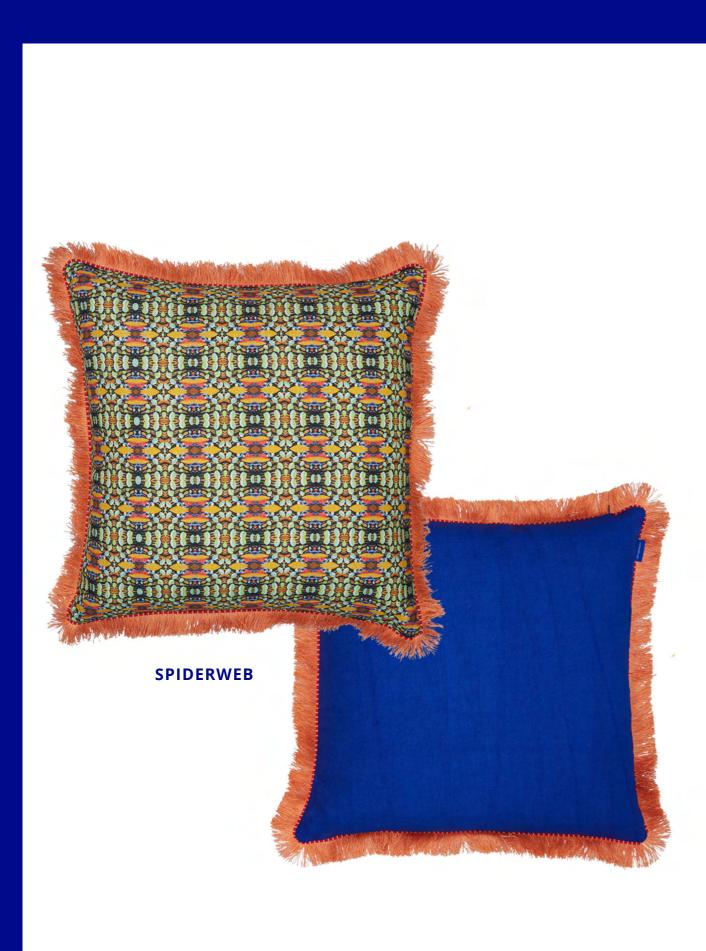

OUR LUXURY **CUSHIONS** ARE CRAFTED IN BRITAIN USING RICH, PATTERNED VELVET AND LINEN. EACH CUSHION WILL BRING LIFE AND VIBRANCY TO YOUR HOME, AND TURN YOUR SOFA INTO THE ULTIMATE CENTREPIECE.

FILLED WITH A PLUMP 100% FRENCH FEATHER, OUR CUSHIONS HAVE HAD THEIR INDIVIDUAL DESIGNS CAREFULLY PICKED OUT BY OUR TEAM. EVERY FIBRE, THREAD, COLOUR AND DETAIL IS CHOSEN WITH PURPOSE. THESE AREN'T JUST CUSHIONS, BUT **PIECES OF ART** WHICH WILL ELEVATE YOUR HOME, AND LIFE.

FALL IN LOVE WITH OUR UNIQUE TRIMMINGS: **HANDMADE** BY BRITISH PASSEMENTERISTS AND EXCLUSIVELY CREATED TO MATCH THE INDIVIDUAL CUSHIONS THEY ADORN. THESE DISTINCTIVE DESIGNS BREATHE LIFE AND LUXE INTO EVERY HOME WITH THEIR EYE-CATCHING COLOUR PALETTE, ELEVATING AND ENHANCING ANY INTERIOR THEY ARE PLACED IN.

### SPRIDERWEB OBLONG

LIQUORICE OBLONG