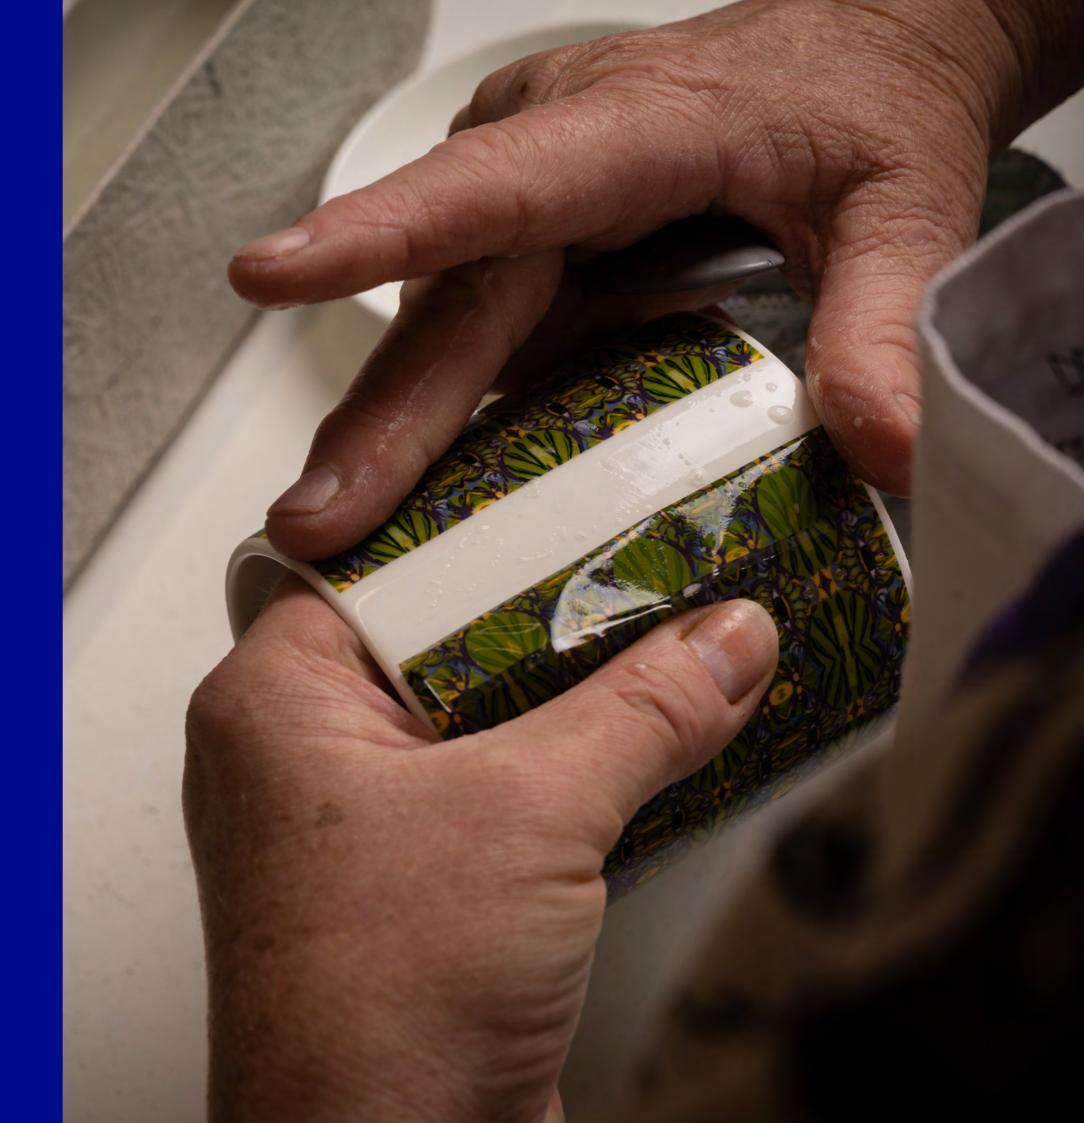

# VARIOUS LOCAL CREATORS OF ART ENSURE WE RETAIN OUR PASSION FOR PRESERVING HERITAGE AND TRADITIONAL CRAFTS, FROM PASSEMENTIERS TO

THE PROCESS OF MAKING INVOLVES **SILK SCREEN PRINTING** APPLIED AND FINISHED BY HAND AND **GOLD EDGING** APPLIED BY BRUSH, ALL CRAFTED BY ARTISANS
IN THE UK.