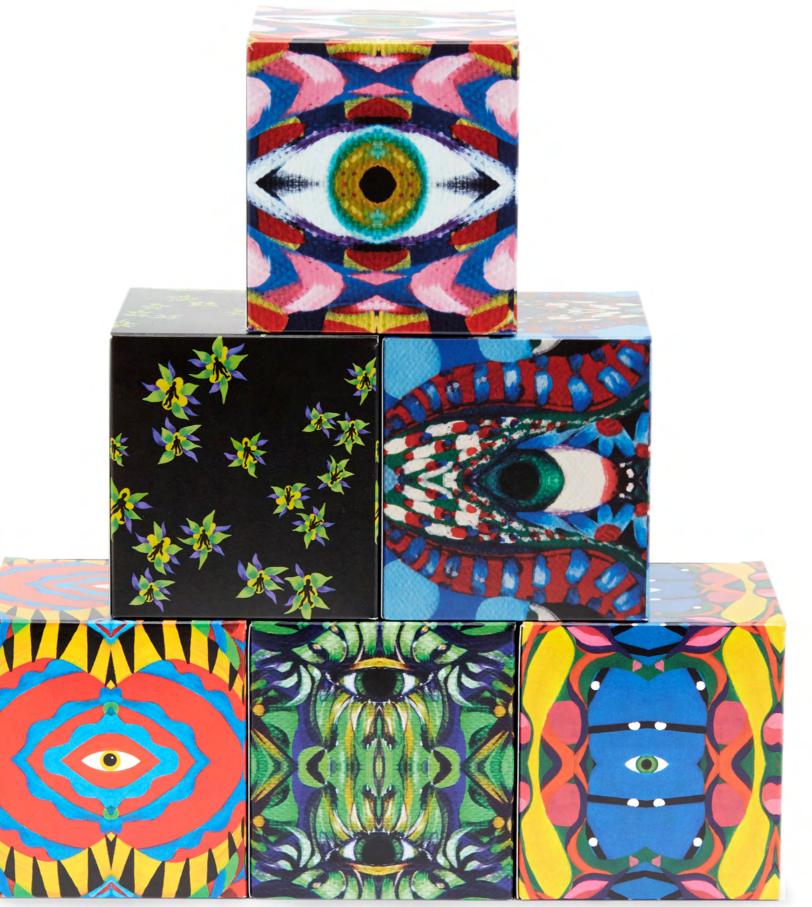

RIZE WILL MAKE ITS INTRODUCTION TO THE WORLD THROUGH ITS FIRST LINE OF LUXURY CANDLES. SIX UNIQUE DESIGNS, SIX BESPOKE SCENTS.

AUDIENCE.

# VARIOUS LOCAL CREATORS OF ART ENSURE WE RETAIN OUR PASSION FOR PRESERVING HERITAGE AND TRADITIONAL CRAFTS, FROM PASSEMENTIERS TO

THE PROCESS OF MAKING INVOLVES **SILK SCREEN PRINTING** APPLIED AND FINISHED BY HAND AND **GOLD EDGING** APPLIED BY BRUSH, ALL CRAFTED BY ARTISANS
IN THE UK.