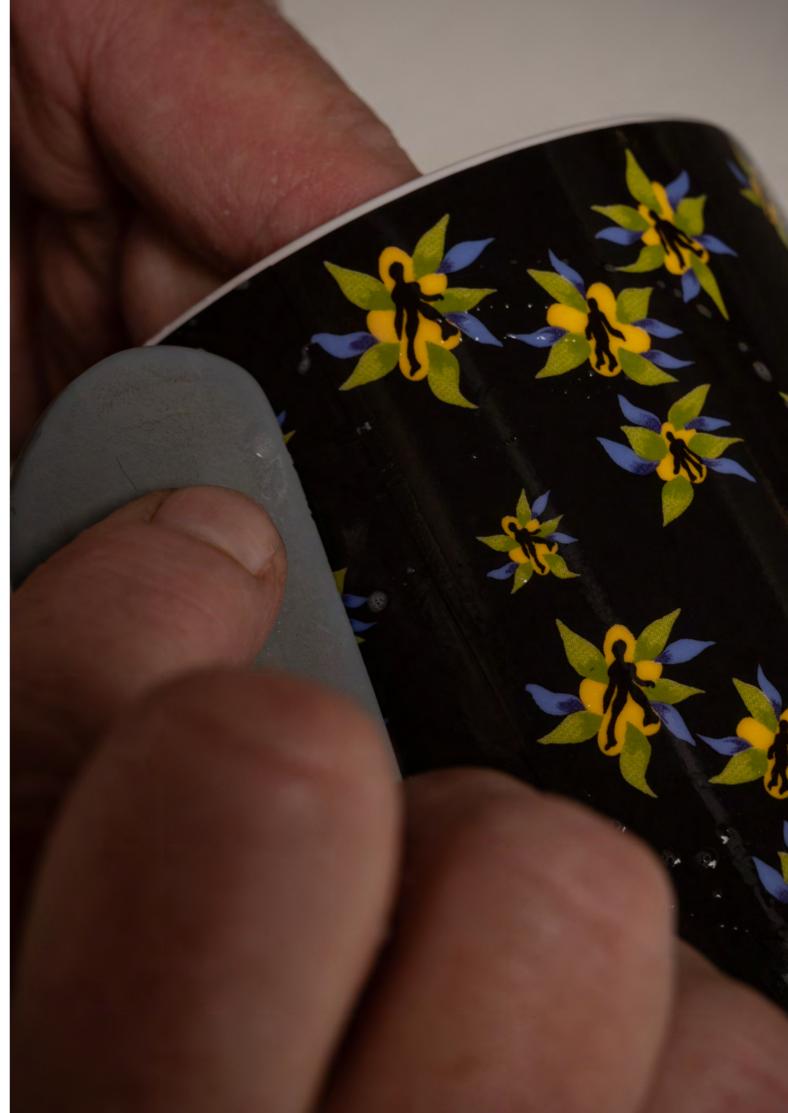

# VARIOUS LOCAL CREATORS OF ART ENSURE WE RETAIN OUR PASSION FOR PRESERVING HERITAGE AND TRADITIONAL CRAFTS, FROM PASSEMENTIERS TO

THE PROCESS OF MAKING INVOLVES **SILK SCREEN PRINTING** APPLIED AND FINISHED BY HAND AND **GOLD EDGING** APPLIED BY BRUSH, ALL CRAFTED BY ARTISANS
IN THE UK.