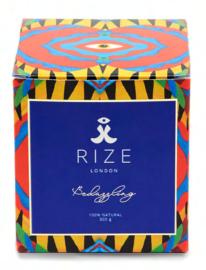

BEDAZZLING 100% NATURAL, HAND-POURED AND SCENTED WITH AMBER, FRANKINCENSE, TUBEROSE AND YLANG

**BLUE ME AWAY** 

100% NATURAL, HAND-POURED AND SCENTED WITH MINT LEAF, CEDARWOOD, HONEY AND AMBER