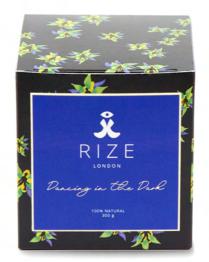

# OUR SIGNATURE DANCING IN THE DARK

100% NATURAL, HAND-POURED AND SCENTED WITH BLACK SUEDE, SAFFRON, RASPBERRY AND NIGHT BLOOMING JASMINE