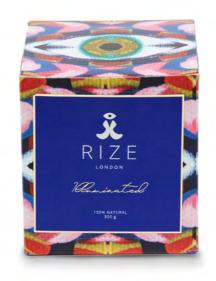

### ILLUMINATED

100% NATURAL, HAND-POURED AND SCENTED WITH AMBER, WHITE MUSK, CEDAR AND VIOLET LEAF