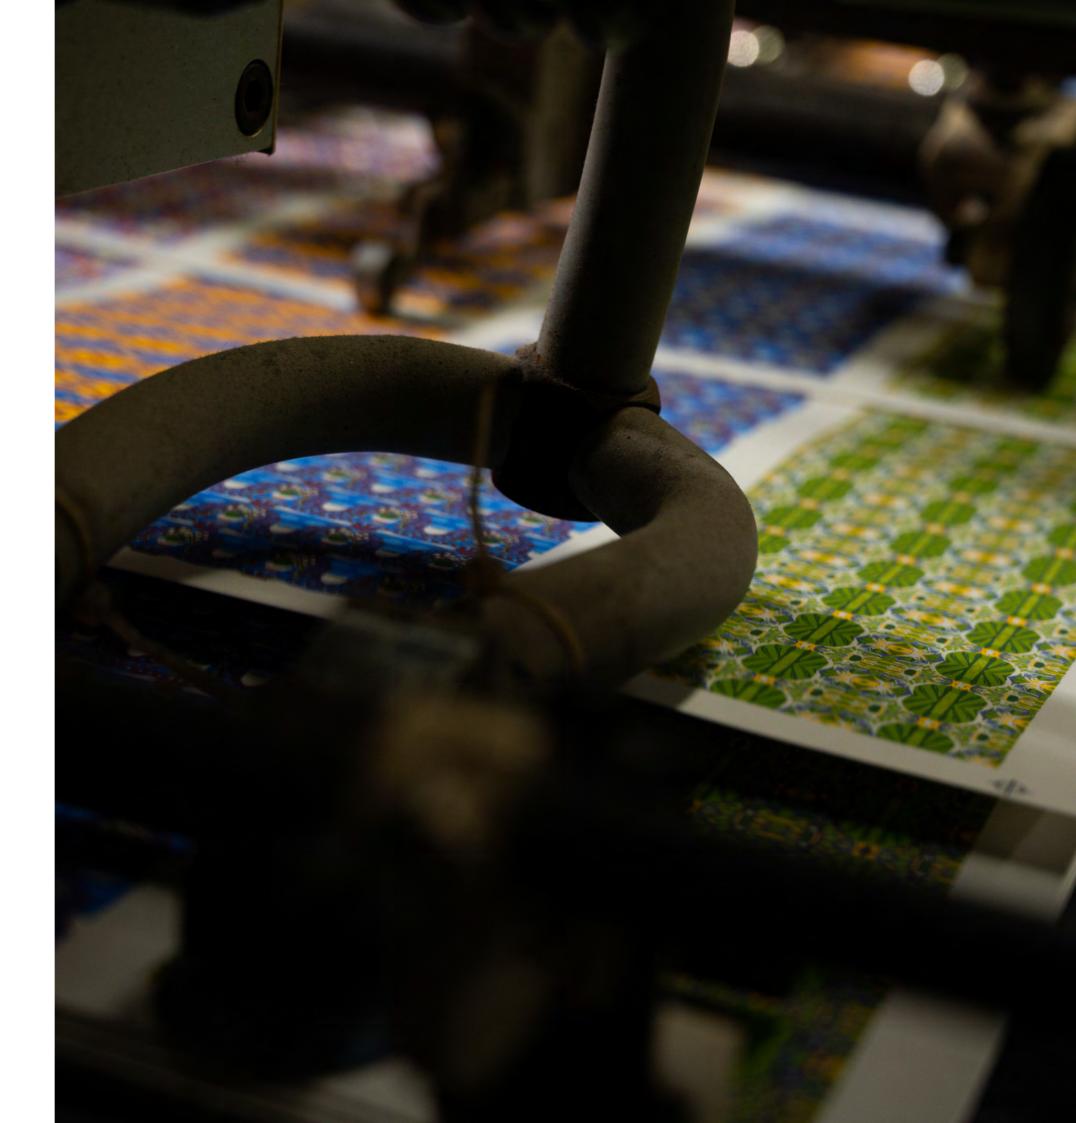

# VARIOUS LOCAL CREATORS OF ART ENSURE WE RETAIN OUR PASSION FOR PRESERVING HERITAGE AND TRADITIONAL CRAFTS, FROM PASSEMENTIERS TO

THE PROCESS OF MAKING INVOLVES **SILK SCREEN PRINTING** APPLIED AND FINISHED BY HAND AND **GOLD EDGING** APPLIED BY BRUSH, ALL CRAFTED BY ARTISANS
IN THE UK.