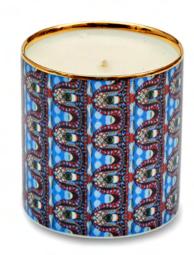

BEDAZZLING 100% NATURAL, HAND-POURED AND SCENTED WITH AMBER, FRANKINCENSE, TUBEROSE AND YLANG

**BLUE ME AWAY** 

100% NATURAL, HAND-POURED AND SCENTED WITH MINT LEAF, CEDARWOOD, HONEY AND AMBER