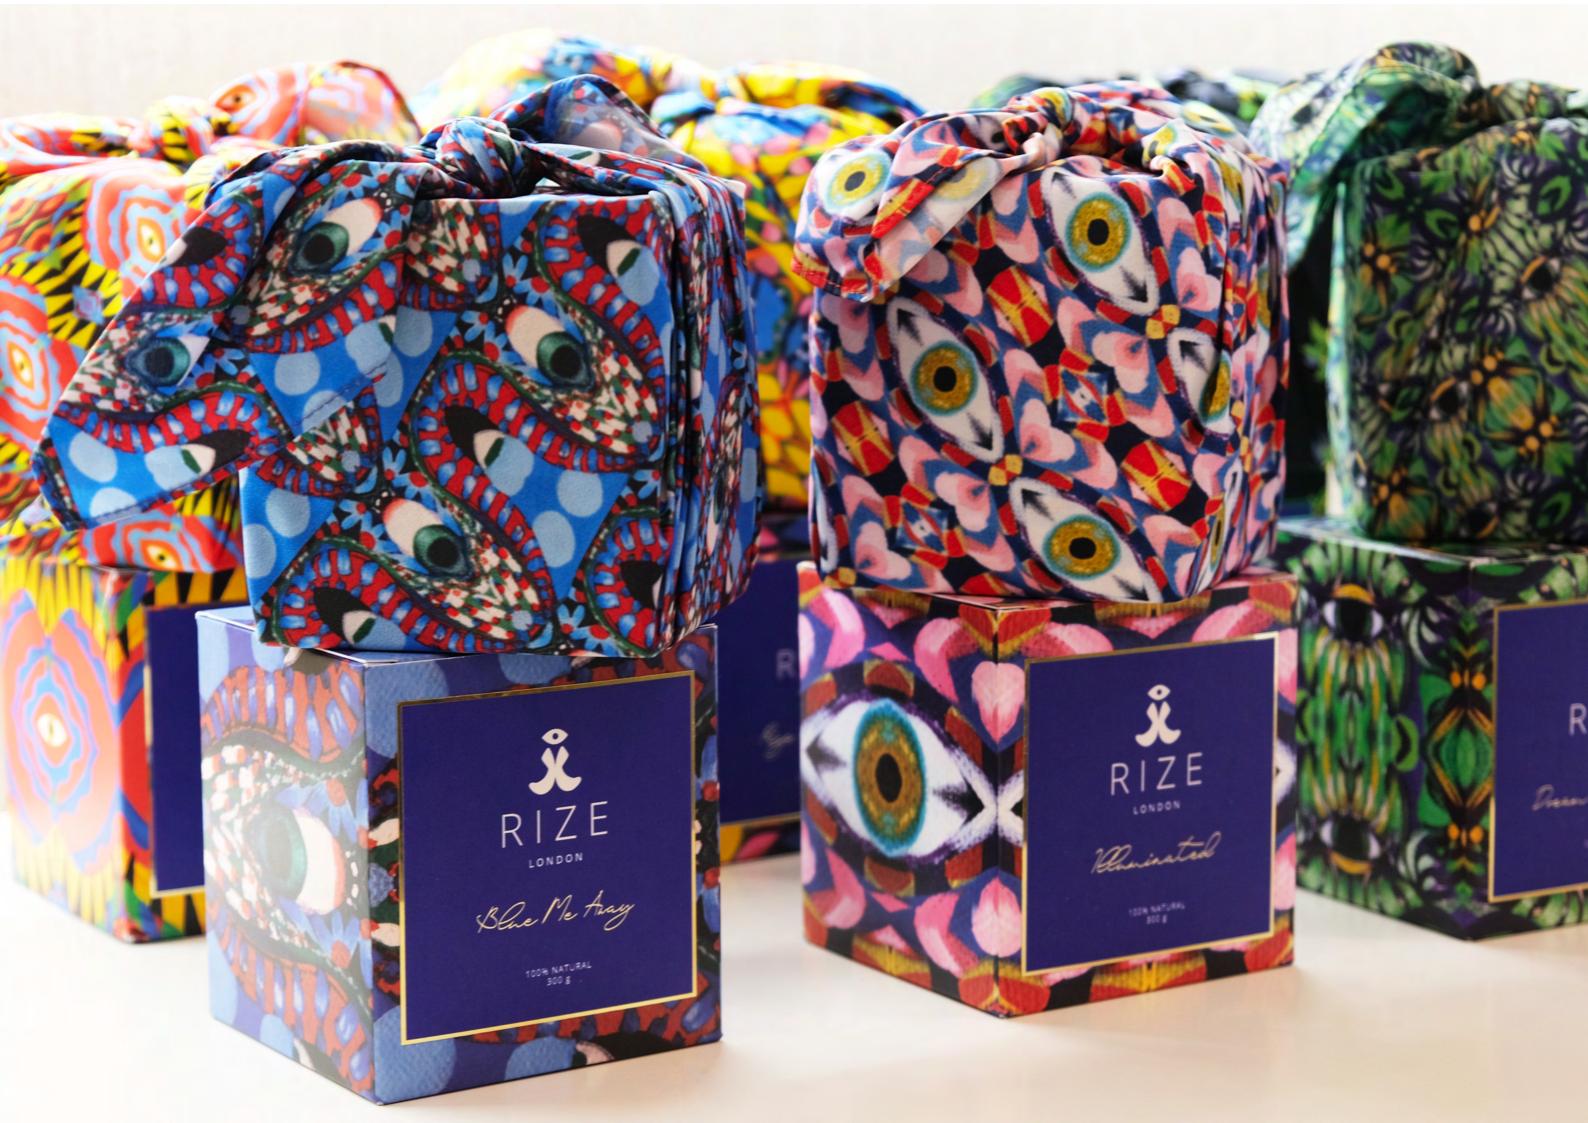

RIZE WILL MAKE ITS INTRODUCTION TO THE WORLD THROUGH ITS FIRST LINE OF LUXURY CANDLES. SIX UNIQUE DESIGNS, SIX BESPOKE SCENTS.

AUDIENCE.

BEDAZZLING 100% NATURAL, HAND-POURED AND SCENTED WITH AMBER, FRANKINCENSE, TUBEROSE AND YLANG

**BLUE ME AWAY** 

100% NATURAL, HAND-POURED AND SCENTED WITH MINT LEAF, CEDARWOOD, HONEY AND AMBER

### DREAM AWAKENING

100% NATURAL, HAND-POURED AND SCENTED WITH OUDH, CITRUS, AMBER AND BERGAMOT

### ILLUMINATED

100% NATURAL, HAND-POURED AND SCENTED WITH AMBER, WHITE MUSK, CEDAR AND VIOLET LEAF

### **RIZE N SHINE**

100% NATURAL, HAND-POURED AND SCENTED WITH VANILLA, TONKA, WHITE MUSK AND ROSE

OUR CANDLES CAN BE PURCHASED WITH ADDITIONAL GIFT WRAPPING, EACH ONE CONSISTING OF A REUSABLE SCARF MADE OF **RECYCLED PLASTIC**, UNIQUE TO THE DESIGN OF THE SPECIFIC CANDLE