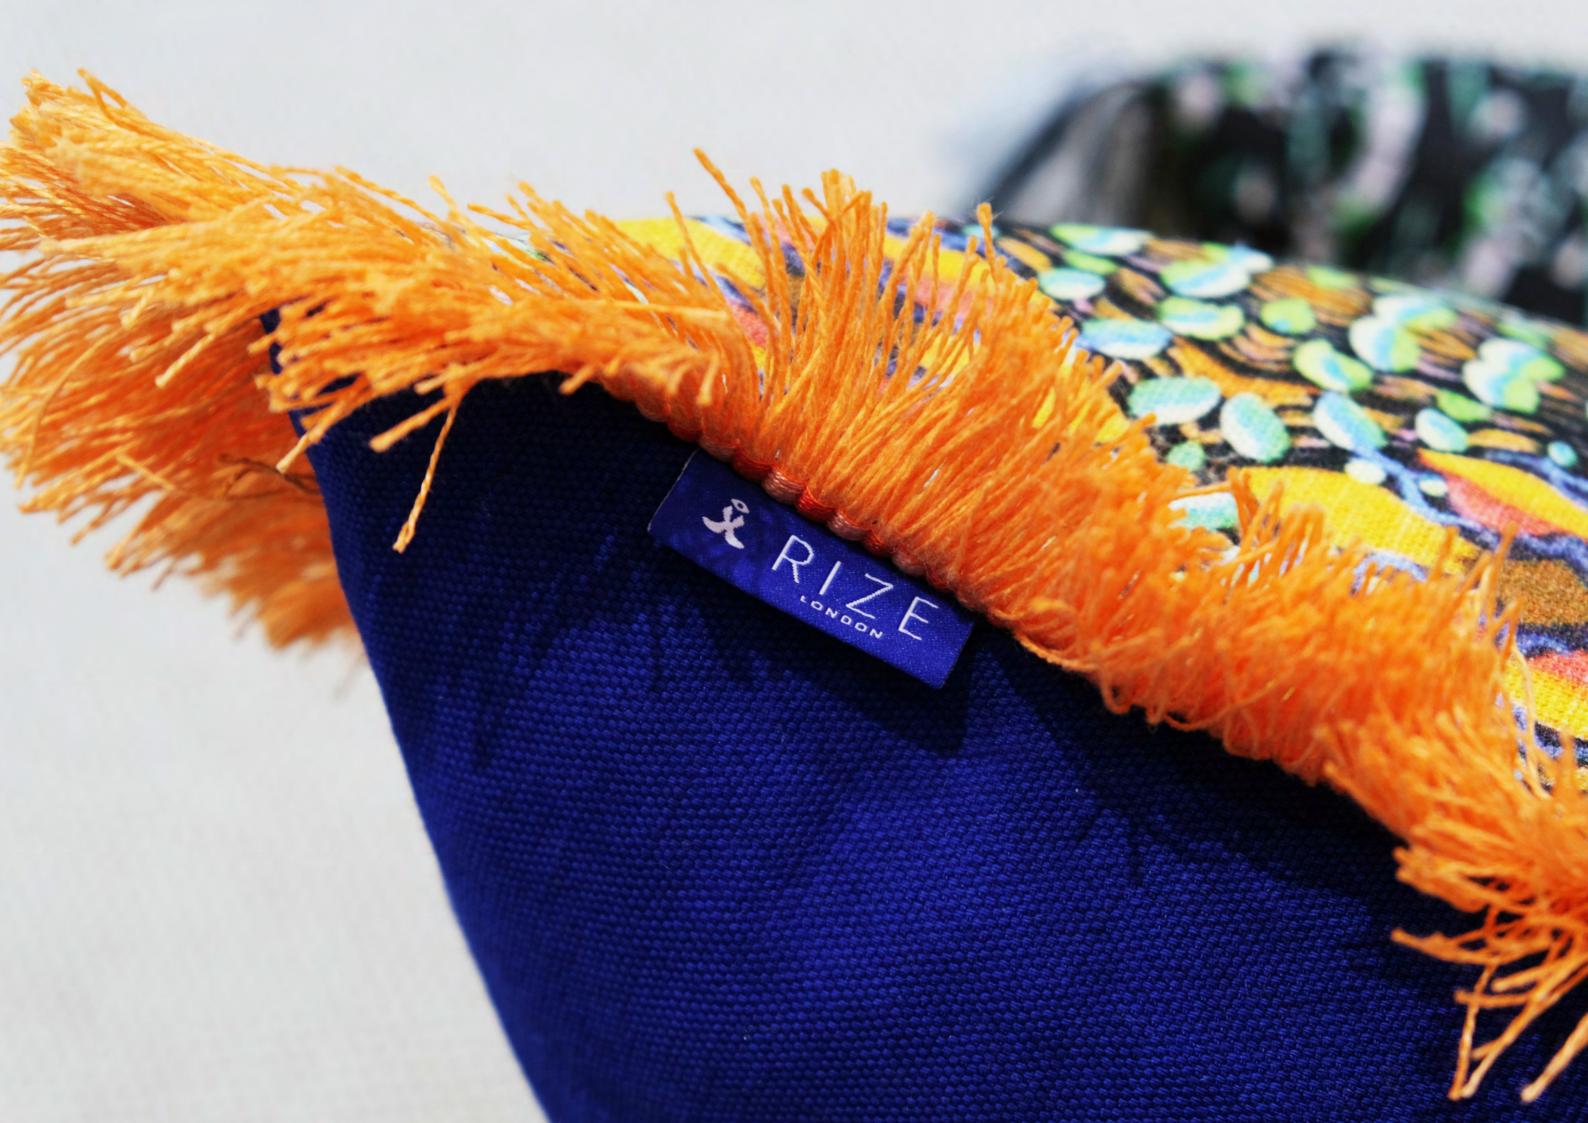

### **RIZE N SHINE**

100% NATURAL, HAND-POURED AND SCENTED WITH VANILLA, TONKA, WHITE MUSK AND ROSE

OUR CANDLES CAN BE PURCHASED WITH ADDITIONAL GIFT WRAPPING, EACH ONE CONSISTING OF A REUSABLE SCARF MADE OF **RECYCLED PLASTIC**, UNIQUE TO THE DESIGN OF THE SPECIFIC CANDLE