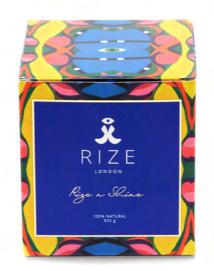

### **RIZE N SHINE**

100% NATURAL, HAND-POURED AND SCENTED WITH VANILLA, TONKA, WHITE MUSK AND ROSE

OUR CANDLES CAN BE PURCHASED WITH ADDITIONAL GIFT WRAPPING, EACH ONE CONSISTING OF A REUSABLE SCARF MADE OF **RECYCLED PLASTIC**, UNIQUE TO THE DESIGN OF THE SPECIFIC CANDLE