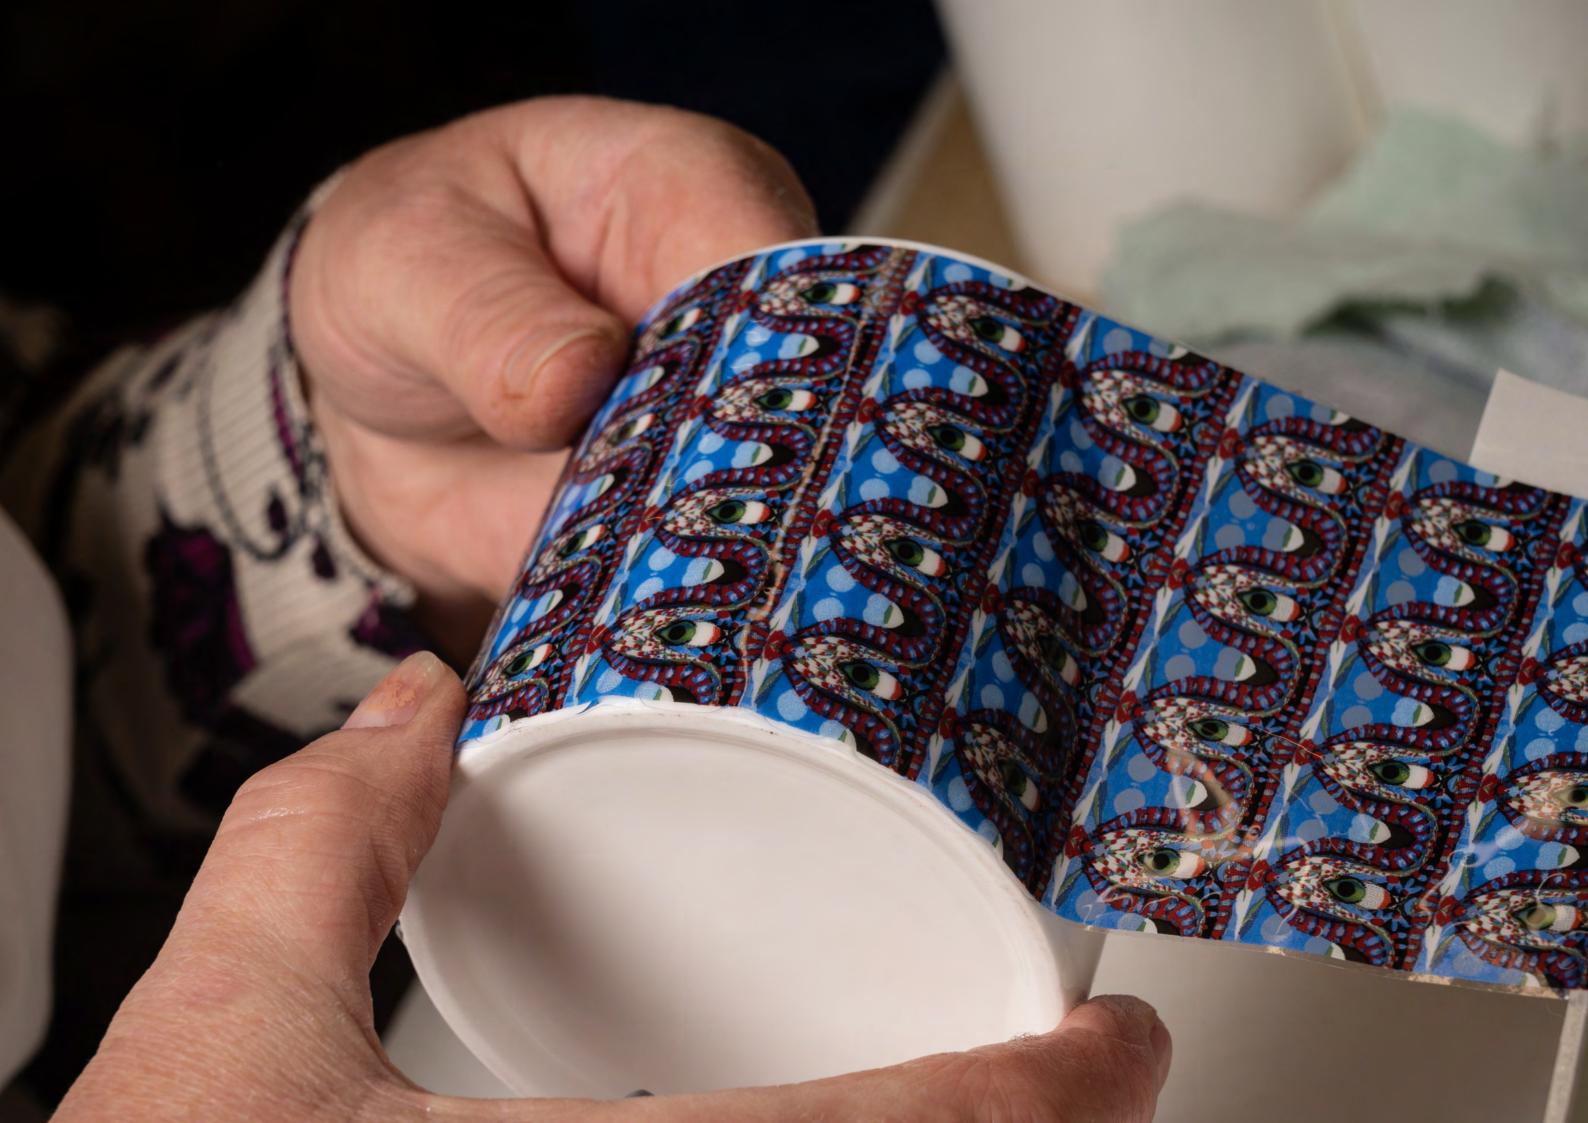

# VARIOUS LOCAL CREATORS OF ART ENSURE WE RETAIN OUR PASSION FOR PRESERVING HERITAGE AND TRADITIONAL CRAFTS, FROM PASSEMENTIERS TO

THE PROCESS OF MAKING INVOLVES **SILK SCREEN PRINTING** APPLIED AND FINISHED BY HAND AND **GOLD EDGING** APPLIED BY BRUSH, ALL CRAFTED BY ARTISANS
IN THE UK.