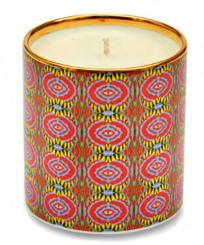

BEDAZZLING 100% NATURAL, HAND-POURED AND SCENTED WITH AMBER, FRANKINCENSE, TUBEROSE AND YLANG

**BLUE ME AWAY** 

100% NATURAL, HAND-POURED AND SCENTED WITH MINT LEAF, CEDARWOOD, HONEY AND AMBER