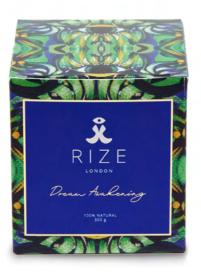

### DREAM AWAKENING

100% NATURAL, HAND-POURED AND SCENTED WITH OUDH, CITRUS, AMBER AND BERGAMOT