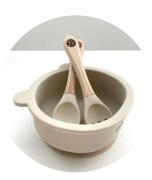

## DINNERWARE

Mustard Snack Pot

Collapsible toddler snack pot BB2020SNK (Y)

> PRICE: 6 RRP: 12

Pink Snack Pot

Pink toddler snack pot BB2020SNK (P)

> PRICE: 6 RRP: 12

Sand 'CUB' dinnerset

Suction Bowl and Cutlery BB21CUBBWL (SD)

PRICE: 11 RRP: 22

Navy Snack Pot

Collapsible toddler snack pot BB2020SNK (N)

> PRICE: 6 RRP: 12

Mustard 'CUB' dinnerset

Suction Bowl and Cutlery BB21CUBBWL (M)

> PRICE: 11 RRP: 22

#### Sand Snack Pot

Collapsible toddler snack pot BB2020SNK (SD)

PRICE: 6 RRP: 12

Pebble 'CUB' dinnerset

Suction Bowl and Cutlery BB21CUBBWL (P)

PRICE: 11 RRP: 22

Mustard Toddler Cup

Soft Silicone Cup BB2020CUPY