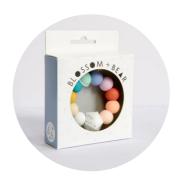

## TEETHING

**Bright Rainbow** 

Silicone ring teether BB1920RTB

> PRICE: 7.5 RRP: 15

Peach Beehive Teether

Teething Rattle BB1920BHV (P)

> PRICE: 7.5 RRP: 15

Mint Beehive Teether

'Effie' Teething Necklace

Silicone Teething necklace

PRICE: 8 RRP: 15

Autumn Rainbow

Silicone Ring Teether BB1920RTA

> PRICE: 7.5 RRP:15

Mustard Beehive Teether

Teething Rattle BB1920BHV (Y)