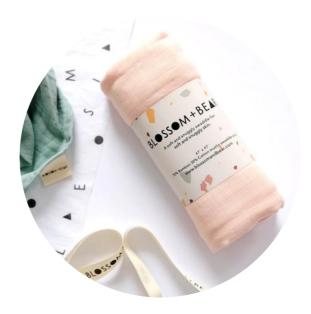

# SWADDLES

Mustard Bamboo Swaddle

Super Soft Bamboo and Cotton baby swaddle blanket, 47" x 47" BB21BAMSW (Y)

> PRICE: 11 RRP: 22

Sea Green Bamboo Swaddle

Super Soft Bamboo and Cotton baby swaddle blanket, 47" x 47" BB21BAMSW (Y)

> PRICE: 11 RRP: 22

Peach Bamboo Swaddle

Super Soft Bamboo and Cotton baby swaddle blanket, 47" x 47" BB21BAMSW (P)

> PRICE: 11 RRP: 22

Coming Soon- Monochrome Swaddle

Our brand new monchrome patterned Swaddle. Due in stock in October.