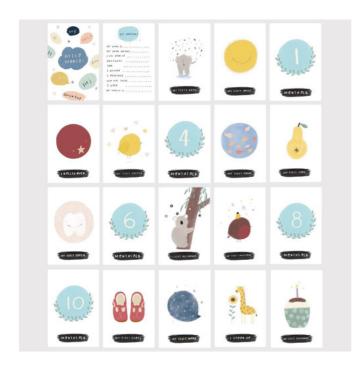

### MILESTONE CARDS

### Milestone Cards (Set of 20)

#### BB22MILEST

A set of 20 illustrated milestone cards to celebrate baby's first moments. 20 330gsm A6 cards.

PRICE: 8

**RRP: 16** 