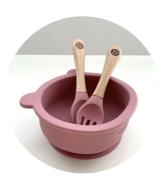

## DINNERWARE

Mustard Snack Pot

Collapsible toddler snack pot BB2020SNK (Y)

> PRICE: 6 RRP: 12

Pink Snack Pot

Pink toddler snack pot BB2020SNK (P)

> PRICE: 6 RRP: 12

Sand 'CUB' dinnerset

Suction Bowl and Cutlery BB21CUBBWL (SD)

PRICE: 11 RRP: 22

Navy Snack Pot

Collapsible toddler snack pot BB2020SNK (N)

> PRICE: 6 RRP: 12

Mustard 'CUB' dinnerset

Suction Bowl and Cutlery BB21CUBBWL (M)

> PRICE: 11 RRP: 22

Rose 'CUB' dinnerset

Suction Bowl and Cutlery BB21CUBBWL (R)

PRICE: 11 RRP: 22