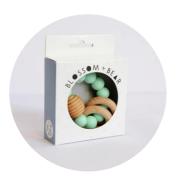

## TEETHING

**Bright Rainbow** 

Silicone ring teether BB1920RTB

> PRICE: 7.5 RRP: 15

Peach Beehive Teether

Teething Rattle BB1920BHV (P)

> PRICE: 7.5 RRP: 15

Mint Beehive Teether

Teething Rattle BB1920BHV (M)

> PRICE: 7.5 RRP: 15

Pastel Rainbow

Silicone Ring Teether BB1920RTP

> PRICE: 7.5 RRP: 15

Speckled Beehive Teether

Teething Rattle BB1920BHV (S)

> PRICE: 7.5 RRP: 15