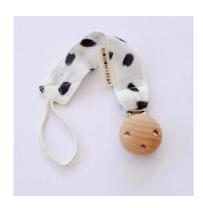

### **DUMMY CLIPS**

Monochrome Dummy Clip BB22FDC (MD)

Super soft bamboo dummy clip.

PRICE: 6 RRP: 12

Sea Green Dummy Clip BB22FDC (G)

Super soft bamboo dummy clip.

PRICE : 6 RRP: 12

Mustard Dummy Clip BB22FDC (Y)