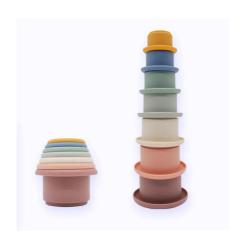

### PLAY

Stacking Star Cups

BBSTACKSTAR

Silicone Stacking Star Cups

PRICE: 8 RRP: 16

Pastel stacking Cups
BB21STACKCUPPS
Soft Silicone Stacking Cups

PRICE: 8 RRP: 16

Autumn Stacking Cups
BB21STACKCUP
Soft Silicone Stacking Cups