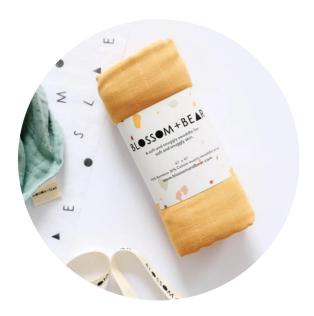

# SWADDLES

Mustard Bamboo Swaddle

Super Soft Bamboo and Cotton baby swaddle blanket, 47" x 47" BB21BAMSW (Y)

> PRICE: 11 RRP: 22

Sea Green Bamboo Swaddle

Super Soft Bamboo and Cotton baby swaddle blanket, 47" x 47" BB21BAMSW (Y)

> PRICE: 11 RRP: 22

Peach Bamboo Swaddle

Super Soft Bamboo and Cotton baby swaddle blanket, 47" x 47" BB21BAMSW (P)

> PRICE: 11 RRP: 22

Coming Soon- Monochrome Swaddle

Our brand new monchrome patterned Swaddle. Due in stock in October.