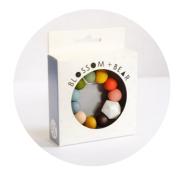

## TEETHING

**Bright Rainbow** 

Silicone ring teether BB1920RTB

> PRICE: 7.5 RRP: 15

Peach Beehive Teether

Teething Rattle BB1920BHV (P)

> PRICE: 7.5 RRP: 15

Mint Beehive Teether