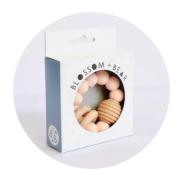

### **WOODEN RATTLES**

Peach Wooden Rattle

Silicone and beech wood traditional baby rattle BB1920WR (P)

PRICE: 8 RRP: 16

Mint Wooden Rattle

Silicone and beech wood traditional baby rattle BB1920WR (MG)

PRICE: 8 RRP: 16

#### Speckled Wooden Rattle

Silicone and beech wood traditional baby rattle BB1920WR (S)

PRICE: 8 RRP: 16

#### Mustard Wooden Rattle

Silicone and beech wood traditional baby rattle BB1920WR (Y)

PRICE: 8 RRP: 16