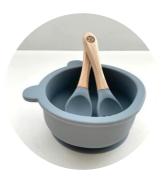

## DINNERWARE

Mustard Snack Pot

Collapsible toddler snack pot BB2020SNK (Y)

> PRICE: 6 RRP: 12

Pink Snack Pot

Pink toddler snack pot BB2020SNK (P)

> PRICE: 6 RRP: 12

Sand 'CUB' dinnerset

Suction Bowl and Cutlery BB21CUBBWL (SD)

PRICE: 11 RRP: 22

Navy Snack Pot

Collapsible toddler snack pot BB2020SNK (N)

> PRICE: 6 RRP: 12

Mustard 'CUB' dinnerset

Suction Bowl and Cutlery BB21CUBBWL (M)

> PRICE: 11 RRP: 22

Rose 'CUB' dinnerset

Suction Bowl and Cutlery BB21CUBBWL (R)

PRICE: 11 RRP: 22

#### Sand Snack Pot

Collapsible toddler snack pot BB2020SNK (SD)

PRICE: 6 RRP: 12

Pebble 'CUB' dinnerset

Suction Bowl and Cutlery BB21CUBBWL (P)

PRICE: 11 RRP: 22

Mustard Toddler Cup

Soft Silicone Cup BB2020CUPY