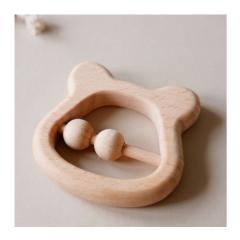

### PLAY

Bear Rattle
BB1920RTLBR
Beech wooden Bear Rattle

Tea Set

BB22TEASET (SD)

Soft Silicone tea 7 pcs tea set

Mushroom Play Set

BB21MUSHPLAY

12 pcs silicone and wooden imaginary toadstool forest.