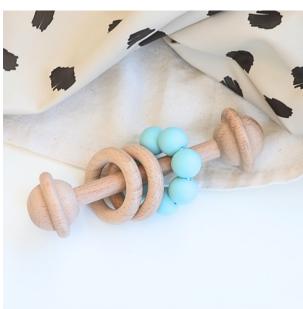

Teething Rattle BB1920BHV (M)

> PRICE: 7.5 RRP: 15

Pastel Rainbow

Silicone Ring Teether BB1920RTP

> PRICE: 7.5 RRP: 15

Speckled Beehive Teether

Teething Rattle BB1920BHV (S)

> PRICE: 7.5 RRP: 15