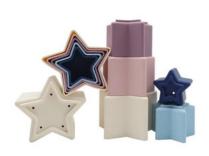

### PLAY

Stacking Star Cups

BBSTACKSTAR

Silicone Stacking Star Cups

PRICE: 8 RRP: 16

Pastel stacking Cups
BB21STACKCUPPS
Soft Silicone Stacking Cups

PRICE: 8 RRP: 16

Autumn Stacking Cups
BB21STACKCUP
Soft Silicone Stacking Cups