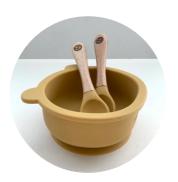

## DINNERWARE

Mustard Snack Pot

Collapsible toddler snack pot BB2020SNK (Y)

> PRICE: 6 RRP: 12

Pink Snack Pot

Pink toddler snack pot BB2020SNK (P)

> PRICE: 6 RRP: 12

Sand 'CUB' dinnerset

Suction Bowl and Cutlery BB21CUBBWL (SD)

PRICE: 11 RRP: 22

Navy Snack Pot

Collapsible toddler snack pot BB2020SNK (N)

> PRICE: 6 RRP: 12

Mustard 'CUB' dinnerset

Suction Bowl and Cutlery BB21CUBBWL (M)

> PRICE: 11 RRP: 22

#### Sand Snack Pot

Collapsible toddler snack pot BB2020SNK (SD)

PRICE: 6 RRP: 12

Pebble 'CUB' dinnerset

Suction Bowl and Cutlery BB21CUBBWL (P)

PRICE: 11 RRP: 22

Mustard Toddler Cup

Soft Silicone Cup BB2020CUPY