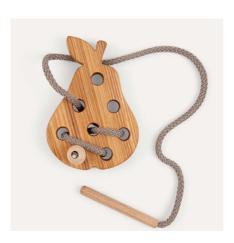

PRICE: 13

**RRP: 26** 

PRICE: 5 RRP: 10 PRICE: 13 RRP: 26

Pear Wooden Lacing Toy
BB1920WLTP

Beach Wooden lacing shape with cotton cord and wooden needle

PRICE: 7 RRP: 14

Bunny Wooden Lacing Toy

BB1920WLTB

Beach Wooden lacing shape with cotton cord and wooden needle

> PRICE: 7 RRP: 14