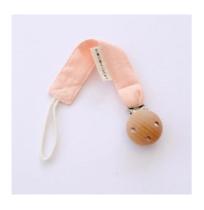

### **DUMMY CLIPS**

Monochrome Dummy Clip BB22FDC (MD)

Super soft bamboo dummy clip.

PRICE: 6 RRP: 12

Sea Green Dummy Clip BB22FDC (G)

Super soft bamboo dummy clip.

PRICE : 6 RRP: 12

Mustard Dummy Clip BB22FDC (Y)

Super soft bamboo dummy clip.

PRICE: 6 RRP: 12

Peach Dummy Clip
BB22FDC (P)

Super soft bamboo dummy clip.

PRICE: 6 RRP: 12