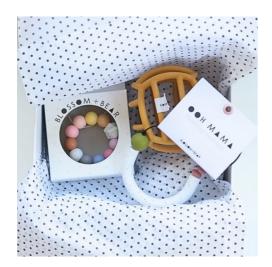

## TEETHING

**Bright Rainbow** 

Silicone ring teether BB1920RTB

> PRICE: 7.5 RRP: 15

Peach Beehive Teether

Teething Rattle BB1920BHV (P)

> PRICE: 7.5 RRP: 15

Mint Beehive Teether

'Effie' Teething Necklace

Silicone Teething necklace

PRICE: 8 RRP: 15

Autumn Rainbow

Silicone Ring Teether BB1920RTA

> PRICE: 7.5 RRP:15

Mustard Beehive Teether

Teething Rattle BB1920BHV (Y)