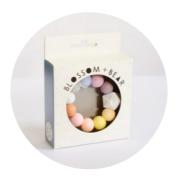

## TEETHING

**Bright Rainbow** 

Silicone ring teether BB1920RTB

> PRICE: 7.5 RRP: 15

Peach Beehive Teether

Teething Rattle BB1920BHV (P)

> PRICE: 7.5 RRP: 15

Mint Beehive Teether