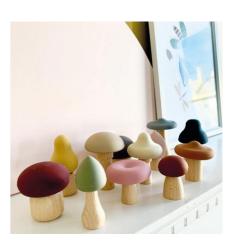

### PLAY

Bear Rattle
BB1920RTLBR
Beech wooden Bear Rattle

Tea Set

BB22TEASET (SD)

Soft Silicone tea 7 pcs tea set

Mushroom Play Set

BB21MUSHPLAY

12 pcs silicone and wooden imaginary toadstool forest.

PRICE: 13

**RRP: 26** 

PRICE: 5 RRP: 10 PRICE: 13 RRP: 26

Pear Wooden Lacing Toy
BB1920WLTP

Beach Wooden lacing shape with cotton cord and wooden needle

PRICE: 7 RRP: 14

Bunny Wooden Lacing Toy

BB1920WLTB