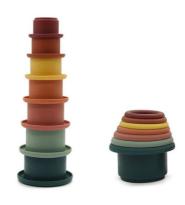

### PLAY

Stacking Star Cups

BBSTACKSTAR

Silicone Stacking Star Cups

PRICE: 8 RRP: 16

Pastel stacking Cups
BB21STACKCUPPS
Soft Silicone Stacking Cups

PRICE: 8 RRP: 16

Autumn Stacking Cups
BB21STACKCUP
Soft Silicone Stacking Cups