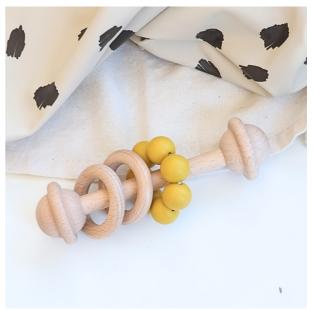

#### Mustard Wooden Rattle

Silicone and beech wood traditional baby rattle BB1920WR (Y)

PRICE: 8 RRP: 16