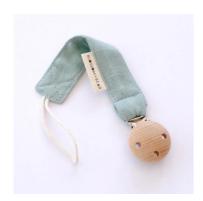

### **DUMMY CLIPS**

Monochrome Dummy Clip BB22FDC (MD)

Super soft bamboo dummy clip.

PRICE: 6 RRP: 12

Sea Green Dummy Clip BB22FDC (G)

Super soft bamboo dummy clip.

PRICE : 6 RRP: 12

Mustard Dummy Clip BB22FDC (Y)

Super soft bamboo dummy clip.

PRICE: 6 RRP: 12

Peach Dummy Clip
BB22FDC (P)

Super soft bamboo dummy clip.

PRICE: 6 RRP: 12