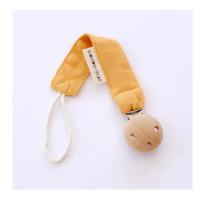

### **DUMMY CLIPS**

Monochrome Dummy Clip BB22FDC (MD)

Super soft bamboo dummy clip.

PRICE: 6 RRP: 12

Sea Green Dummy Clip BB22FDC (G)

Super soft bamboo dummy clip.

PRICE : 6 RRP: 12

Mustard Dummy Clip BB22FDC (Y)

Super soft bamboo dummy clip.

PRICE: 6 RRP: 12

Peach Dummy Clip
BB22FDC (P)

Super soft bamboo dummy clip.

PRICE: 6 RRP: 12