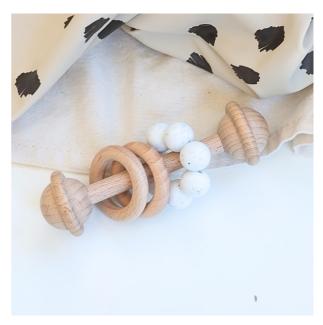

### **WOODEN RATTLES**

Peach Wooden Rattle

Silicone and beech wood traditional baby rattle BB1920WR (P)

PRICE: 8 RRP: 16

Mint Wooden Rattle

Silicone and beech wood traditional baby rattle BB1920WR (MG)

PRICE: 8 RRP: 16

#### Speckled Wooden Rattle

Silicone and beech wood traditional baby rattle BB1920WR (S)

PRICE: 8 RRP: 16

#### Mustard Wooden Rattle

Silicone and beech wood traditional baby rattle BB1920WR (Y)

PRICE: 8 RRP: 16