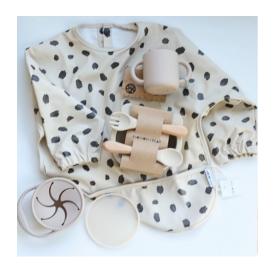

## DINNERWARE

Mustard Snack Pot

Collapsible toddler snack pot BB2020SNK (Y)

> PRICE: 6 RRP: 12

Pink Snack Pot

Pink toddler snack pot BB2020SNK (P)

> PRICE: 6 RRP: 12

Sand 'CUB' dinnerset

Suction Bowl and Cutlery BB21CUBBWL (SD)

PRICE: 11 RRP: 22

Navy Snack Pot

Collapsible toddler snack pot BB2020SNK (N)

> PRICE: 6 RRP: 12

Mustard 'CUB' dinnerset

Suction Bowl and Cutlery BB21CUBBWL (M)

> PRICE: 11 RRP: 22

#### Sand Snack Pot

Collapsible toddler snack pot BB2020SNK (SD)

PRICE: 6 RRP: 12

Pebble 'CUB' dinnerset

Suction Bowl and Cutlery BB21CUBBWL (P)

PRICE: 11 RRP: 22

Mustard Toddler Cup

Soft Silicone Cup BB2020CUPY