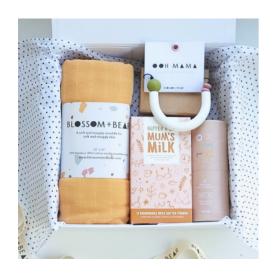

### Mum and Me Giftbox

BB23GBWHSL (L)

A luxury collection of our products perfectly presented in a giftbox for mum and baby. Box includes, 1 swaddle, 1 Nipper&co tea, 1 Luxury baby bath oil and 1 Teething necklace.

PRICE: 35

RRP: 70