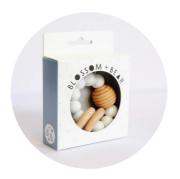

### **WOODEN RATTLES**

Peach Wooden Rattle

Silicone and beech wood traditional baby rattle BB1920WR (P)

PRICE: 8 RRP: 16

Mint Wooden Rattle

Silicone and beech wood traditional baby rattle BB1920WR (MG)

PRICE: 8 RRP: 16