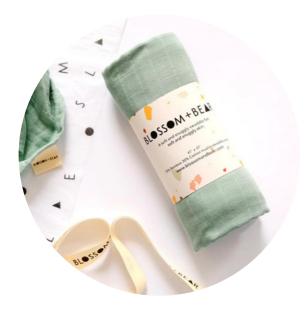

# SWADDLES

Mustard Bamboo Swaddle

Super Soft Bamboo and Cotton baby swaddle blanket, 47" x 47" BB21BAMSW (Y)

> PRICE: 11 RRP: 22

Sea Green Bamboo Swaddle

Super Soft Bamboo and Cotton baby swaddle blanket, 47" x 47" BB21BAMSW (Y)

> PRICE: 11 RRP: 22

Peach Bamboo Swaddle

Super Soft Bamboo and Cotton baby swaddle blanket, 47" x 47" BB21BAMSW (P)

> PRICE: 11 RRP: 22

Coming Soon- Monochrome Swaddle

Our brand new monchrome patterned Swaddle. Due in stock in October.