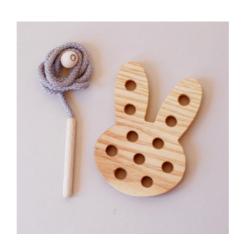

PRICE: 13

**RRP: 26** 

PRICE: 5 RRP: 10 PRICE: 13 RRP: 26

Pear Wooden Lacing Toy
BB1920WLTP

Beach Wooden lacing shape with cotton cord and wooden needle

PRICE: 7 RRP: 14

Bunny Wooden Lacing Toy

BB1920WLTB

Beach Wooden lacing shape with cotton cord and wooden needle

> PRICE: 7 RRP: 14