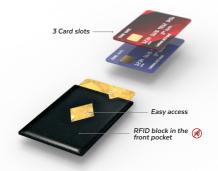

### City

A small, slim and practical cardholder designed for three cards. EXENTRI City provides quick access to your most frequently used cards. Perfect for all those occasions when you want to carry as little as possible. RFID block in the front pocket.