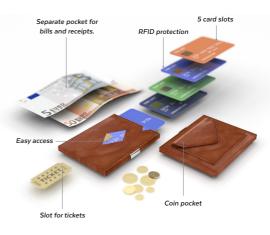

#### Multiwallet

A modern wallet that combines small size and easy access with great storage space for 5-10 cards, bills, receipts, tickets, coins and other small objects. Small in size, full of features. Contains RFID block.