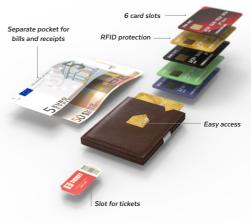

# Quality materials

All our wallets are made from quality cowhide leather and contains a stainless steel plate for stability. The Wallet and Multiwallet also have a main locking device in stainless steel. RFID block is included in various pockets for the different products, specified later in this brochure.

#### Wallet

The EXENTRI Wallet gives you quick access to your most frequently used cards. Designed for 6-10 cards, with plenty of room for bills, receipts and tickets. Our RFID block nylon ensures that your private information and credit cards are safe.

#### Multiwallet

A modern wallet that combines small size and easy access with great storage space for 5-10 cards, bills, receipts, tickets, coins and other small objects. Small in size, full of features. Contains RFID block.

#### Miniwallet

Swipe & block! EXENTRI Miniwallet is a smart wallet, perfect for compact storage and quick card access. The scanner-friendly pocket makes commuting easy and the RFID blocked pocket protects your payment cards against skimming.