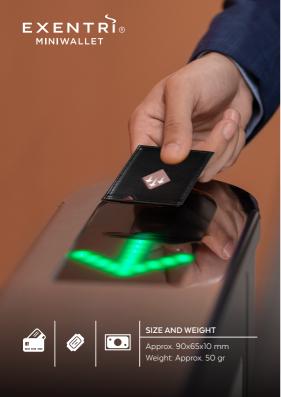

#### Miniwallet

Swipe & block! EXENTRI Miniwallet is a smart wallet, perfect for compact storage and quick card access. The scanner-friendly pocket makes commuting easy and the RFID blocked pocket protects your payment cards against skimming.