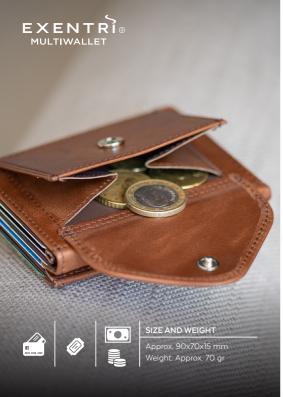

#### Multiwallet

A modern wallet that combines small size and easy access with great storage space for 5-10 cards, bills, receipts, tickets, coins and other small objects. Small in size, full of features. Contains RFID block.