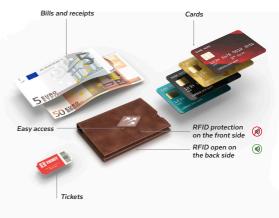

# Quality materials

All our wallets are made from quality cowhide leather and contains a stainless steel plate for stability. The Wallet and Multiwallet also have a main locking device in stainless steel. RFID block is included in various pockets for the different products, specified later in this brochure.

#### Wallet

The EXENTRI Wallet gives you quick access to your most frequently used cards. Designed for 6-10 cards, with plenty of room for bills, receipts and tickets. Our RFID block nylon ensures that your private information and credit cards are safe.