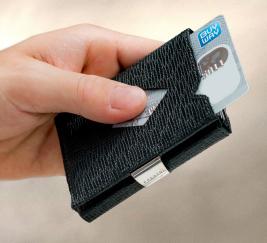

#### Wallet

The EXENTRI Wallet gives you quick access to your most frequently used cards. Designed for 6-10 cards, with plenty of room for bills, receipts and tickets. Our RFID block nylon ensures that your private information and credit cards are safe.