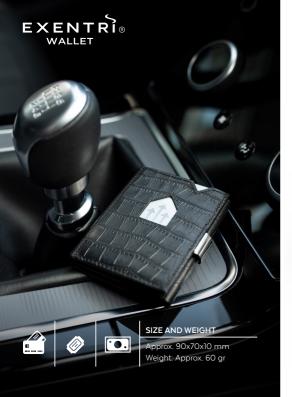

#### Wallet

The EXENTRI Wallet gives you quick access to your most frequently used cards. Designed for 6-10 cards, with plenty of room for bills, receipts and tickets. Our RFID block nylon ensures that your private information and credit cards are safe.

#### Multiwallet

A modern wallet that combines small size and easy access with great storage space for 5-10 cards, bills, receipts, tickets, coins and other small objects. Small in size, full of features. Contains RFID block.