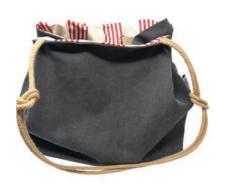

### **Drawstring Rucksack**

A Waterproof lined draw string rucksack. Made from cotton canvas with a waterproof lining inside, internal pocket with jute rope handles. Size: 43 x 34 x 1 \*