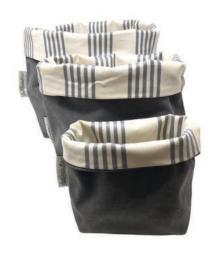

# **Classic Waterproof Collection**

Our contemporary reversible waterproof storage bags, ideal for handtowels, toiletries, bathroom toys or a beach bag. Made with cotton canvas with a striped waterproof lining, Large features double handles, Medium single handle for hanging around the home. Small is perfect for jam jar flowers or a pencil pot\*.

Size (HxWxD cm): Small 17 x 21 x 10 Large 29 x 43 x 23