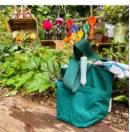

# Garden/ Waterproof Tote

A stylish waterproof reversible storage solution that also doubles up as a handbag! Made from waterproof cotton, one small inside pocket, 2 large outside pockets complete with double handles.

Size: 29 x 23 x 17 (straps 40) \*

Get in touch for to see the latest seasonal colour. \*Machine wash at 30°

Bags Lovingly Made By Our Family For Yours.

For our latest colour pallet, wholesale price list and terms please contact us below: