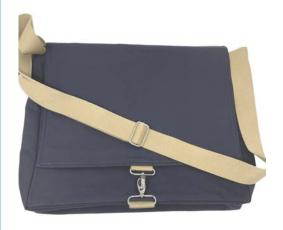

# Messenger Bag

A large universal messenger bag. Made from either waterproof cotton canvas, or cotton canvas, padded for structure, cotton lining, 3 pockets, adjustable strap and double clasp closure.

Size: 16 x 27 x 4 - (strap 125) \*