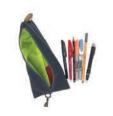

#### **Eco Pouch**

A triangular zipped pouch made from vintage sails and upcycled cotton Fabric. *Size:* 8 x 18 x 4 \*