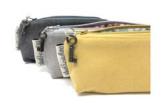

#### Thin n' Slim

A small thin zipped bag. Made from heavy weight cotton canvas, with a waterproof lining & a vintage key zip puller. Ideal for: Pencils, glasses, first aid etc. Size: 8 x 18 x 4 \*

# Medium Zipped Bag

A practical zipped bag. Made from heavy weight cotton canvas, a waterproof lining & a vintage key zip puller. Ideal for: Make up, travel bag, or even a clutch bag. Size 6 x 27 x 4 \*

# Large Zipped Bag

A large sized zipped bag. Made from heavy weight cotton canvas, a waterproof lining & a vintage key zip puller.

Ideal for: Wash Bags, Nappy Bag, Knitting Bag. Size 39 x 19 x 12 \*