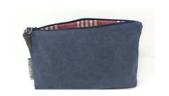

#### Thin n' Slim

A small thin zipped bag. Made from heavy weight cotton canvas, with a waterproof lining & a vintage key zip puller. Ideal for: Pencils, glasses, first aid etc. Size: 8 x 18 x 4 \*

# Medium Zipped Bag

A practical zipped bag. Made from heavy weight cotton canvas, a waterproof lining & a vintage key zip puller. Ideal for: Make up, travel bag, or even a clutch bag. Size 6 x 27 x 4 \*

# Large Zipped Bag

A large sized zipped bag. Made from heavy weight cotton canvas, a waterproof lining & a vintage key zip puller.

Ideal for: Wash Bags, Nappy Bag, Knitting Bag. Size 39 x 19 x 12 \*