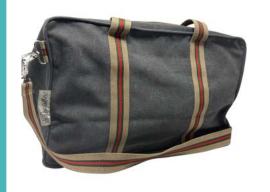

# Weekend Bag

An all purpose large zipped bag large reversible waterproof lined bag. Made from heavy weight cotton canvas with a cotton gingham lining, Large zip which opens up the bag flat, internal pocket, double handles handles and an optional shoulder, cross body strap. Ideal for weekend get aways, spa trips, gym/ sports bag.

Size: 29 x 46 x 29 (strap 105) \*