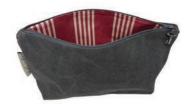

#### Thin n' Slim

A small thin zipped bag. Made from heavy weight cotton canvas, with a waterproof lining & a vintage key zip puller. Ideal for: Pencils, glasses, first aid etc. Size: 8 x 18 x 4 \*

# Medium Zipped Bag

A practical zipped bag. Made from heavy weight cotton canvas, a waterproof lining & a vintage key zip puller. Ideal for: Make up, travel bag, or even a clutch bag. Size 6 x 27 x 4 \*

# Large Zipped Bag

A large sized zipped bag. Made from heavy weight cotton canvas, a waterproof lining & a vintage key zip puller.

Ideal for: Wash Bags, Nappy Bag, Knitting Bag. Size 39 x 19 x 12 \*