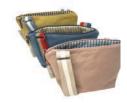

#### Thin n' Slim

A small thin zipped bag. Made from heavy weight cotton canvas, with a waterproof lining & a vintage key zip puller. Ideal for: Pencils, glasses, first aid etc. Size: 8 x 18 x 4 \*

# Medium Zipped Bag

A practical zipped bag. Made from heavy weight cotton canvas, a waterproof lining & a vintage key zip puller. Ideal for: Make up, travel bag, or even a clutch bag. Size 6 x 27 x 4 \*

# Large Zipped Bag

A large sized zipped bag. Made from heavy weight cotton canvas, a waterproof lining & a vintage key zip puller.

Ideal for: Wash Bags, Nappy Bag, Knitting Bag. Size 39 x 19 x 12 \*