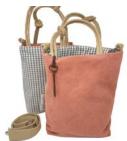

### Hand/ shoulder/cross body

A large handbag (with optional shoulder strap). Made from heavy weight canvas canvas, lined, double jute handles, clasped together with a double clip closure & vintage key.

Size 32 x 25 x 10 - handles 15cm (strap 120) \*