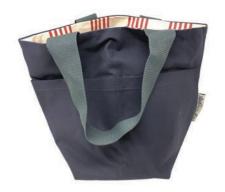

# **Tote-ally Wonderful**

A large reversible tote bag. Made from heavy weight canvas, lining, internal pocket, clasped together with a double clip closure & a vintage key. Size: 33 x 40 x 16 - handles 29 (strap 120) \*