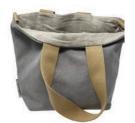

# **Tote-ally Wonderful**

A large reversible tote bag. Made from heavy weight canvas, lining, internal pocket, clasped together with a double clip closure & a vintage key. Size: 33 x 40 x 16 - handles 29 (strap 120) \*