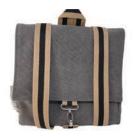

#### **Back Pack**

A square rucksack. Made from heavy weight canvas, lining, internal pocket, side poppers and clasped together with a double clip closure. Size: 24 x 28 x 8 \*

Get in touch for to see the latest seasonal colour. \*Machine wash at 30°