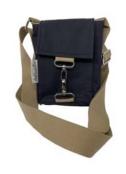

# Messenger Bag

A large universal messenger bag. Made from either waterproof cotton canvas, or cotton canvas, padded for structure, cotton lining, 3 pockets, adjustable strap and double clasp closure.

Size: 16 x 27 x 4 - (strap 125) \*