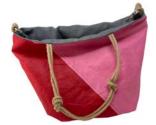

#### **Eco Tote**

A large reversible tote bag.

Made from vintage ship sails, upcycled fabrics, internal pocket, clasped together with a double clip closure. Size: 30 x 40 x 16 \*

Get in touch for to see the latest seasonal colour. \*Machine wash at 30°