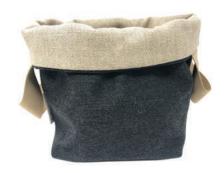

#### **Eco Tote**

A large reversible tote bag.

Made from vintage ship sails, upcycled fabrics, internal pocket, clasped together with a double clip closure. Size: 30 x 40 x 16 \*

Get in touch for to see the latest seasonal colour. \*Machine wash at 30°