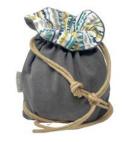

#### **Eco Pouch**

A triangular zipped pouch made from vintage sails and upcycled cotton Fabric. *Size:* 8 x 18 x 4 \*