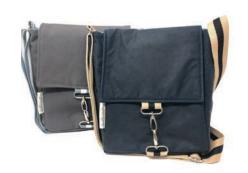

# Dinky

A universal waterproof, adjustable cross body bag. Made from 100% cotton, interlined with wadding to maintain shape, 1 pocket and double clasp closure. Size:  $18 \times 12 \times 5 - (strap\ 125)$ \*

# Medium Waterproof Bag

A universal waterproof, adjustable cross body bag. Made from 100% cotton, interlined with wadding to maintain shape, 2 pockets and double clasp closure. Size: 23 x 20 x 8 – (strap 125) \*

# Messenger Bag

A large universal messenger bag. Made from either waterproof cotton canvas, or cotton canvas, padded for structure, cotton lining, 3 pockets, adjustable strap and double clasp closure.

Size: 16 x 27 x 4 - (strap 125) \*