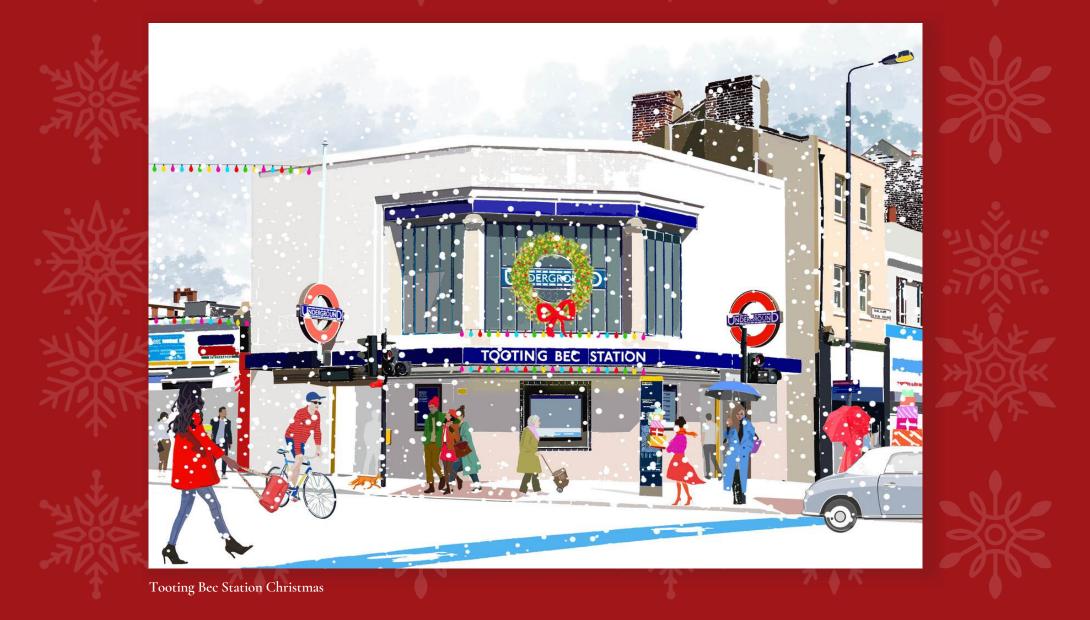

# Balham and Tooting

Balham Underground Station

Tooting Broadway Station

Tooting Market

Hildreth Street Market

Tooting Bec Common

Wandsworth Common

Tooting Bec Station