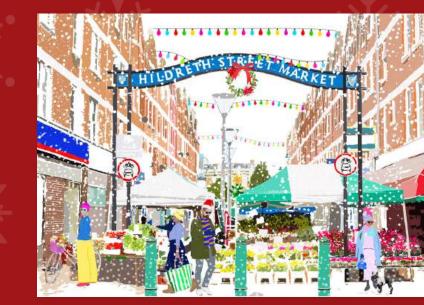

# Balham and Tooting

Balham Underground Station

Tooting Broadway Station

Tooting Market

Hildreth Street Market

Tooting Bec Common

Wandsworth Common

Tooting Bec Station

### Balham & Tooting Christmas

**Tooting Market Christmas** 

xit'rue

Balham Underground Station Christmas

The Bedford Christmas

Hildreth Street Market Christmas

186 Seasonal Special Greeting Cards

Tooting Bec Common, Winter