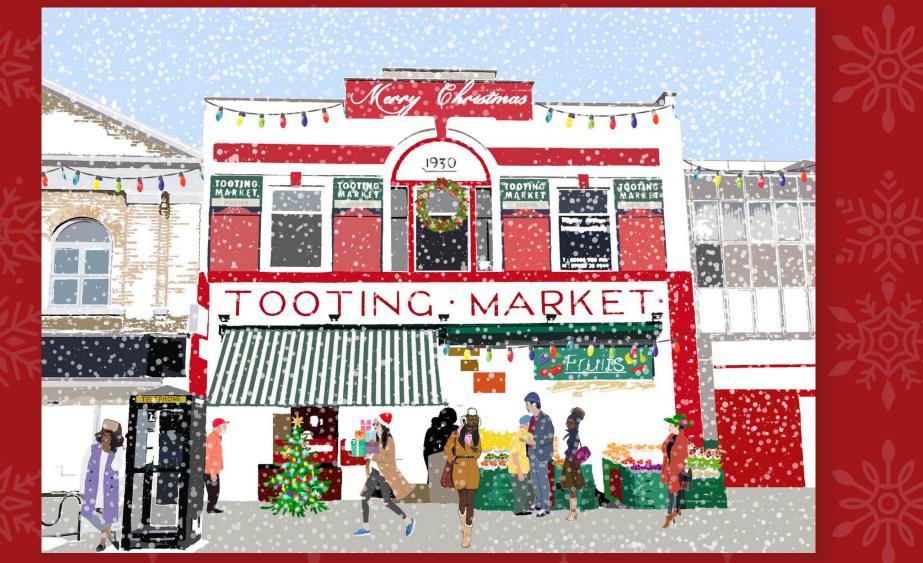

### Balham & Tooting Christmas

**Tooting Market Christmas** 

xit'rue

Balham Underground Station Christmas

The Bedford Christmas

Hildreth Street Market Christmas

186 Seasonal Special Greeting Cards

Tooting Bec Common, Winter