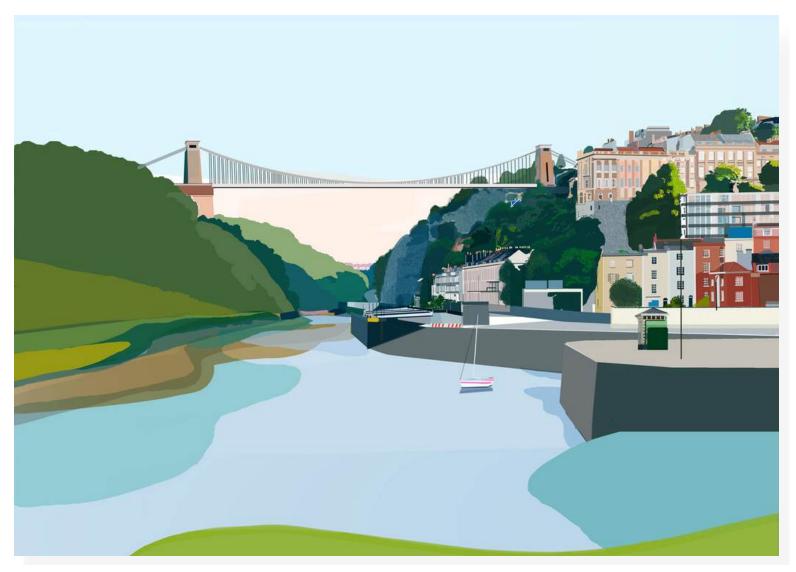

## Bristol and the Isle of Man

Bristol Suspension Bridge

Bristol Harbour

Douglas North Quay, Isle of Man

King John's Castle, Isle of Man