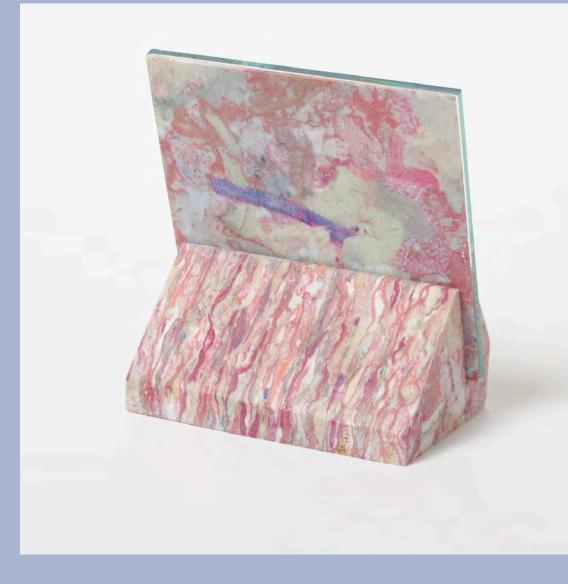

#### **FABRECO VANITY MIRROR**

With its marble-like texture, this vanity mirror sits pretty on your vanity and is removable from the stand for effortless practicality.

Mirror is 15cm x 15cm square.

Made from 350g waste textiles.