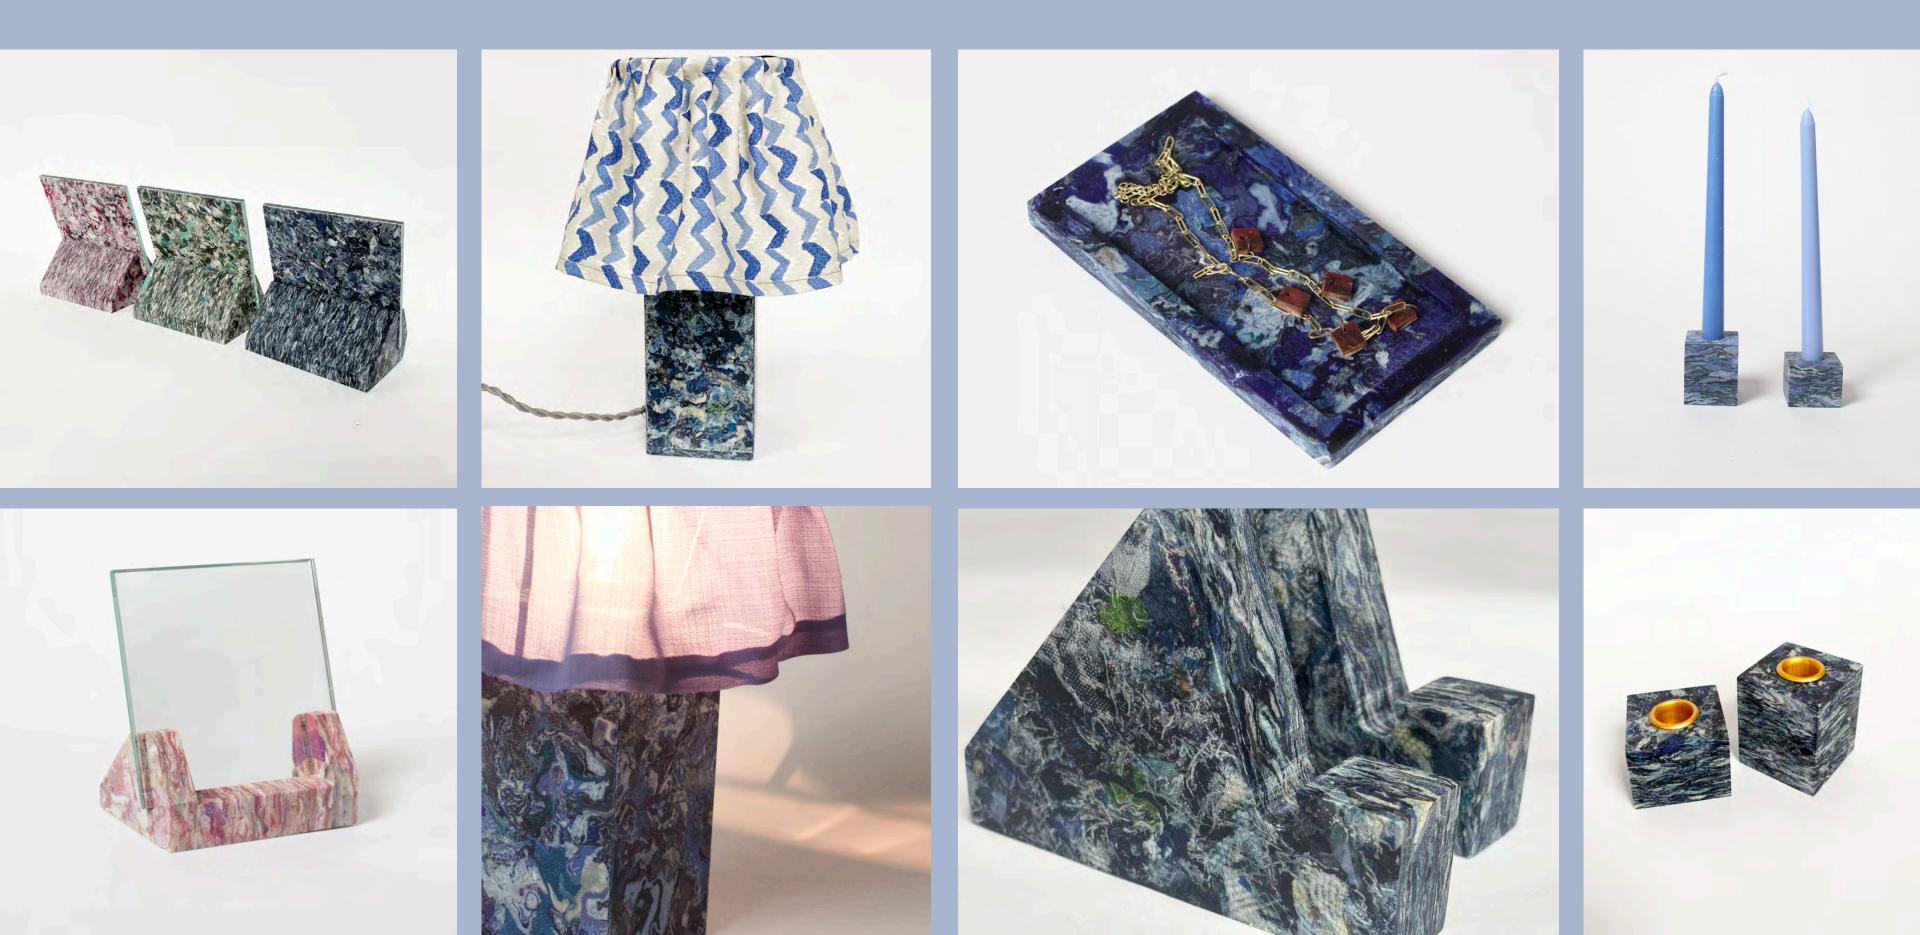

#### **FABRECO JEWELLERY DISH**

A sleek and stylish dish perfect for storing your jewellery, keys, or small trinkets. Crafted with delicate design and smooth surface.

Made from 65g of waste textiles.

16cm x 9cm

#### **FABRECO CANDLESTICK HOLDERS**

The Fabreco candlestick holders are timeless pieces that elevate your home

Made from 80g of waste textiles. Metal insert for fire safety included.

5cm x 5cm x 6cm 5cm x 5cm x 4cm Candlestick hole: 2cm diameter

#### **FABRECO VANITY MIRROR**

With its marble-like texture, this vanity mirror sits pretty on your vanity and is removable from the stand for effortless practicality.

Mirror is 15cm x 15cm square.

Made from 350g waste textiles.

### FABRECO PHONE/TABLET STAND

Designed for versatility, these lightweight yet sturdy stands can be used individually to hold your phone upright or combined to support a tablet or horizontally placed

10cm (length) x 2cm (width) x 7cm (height) Sold in pairs