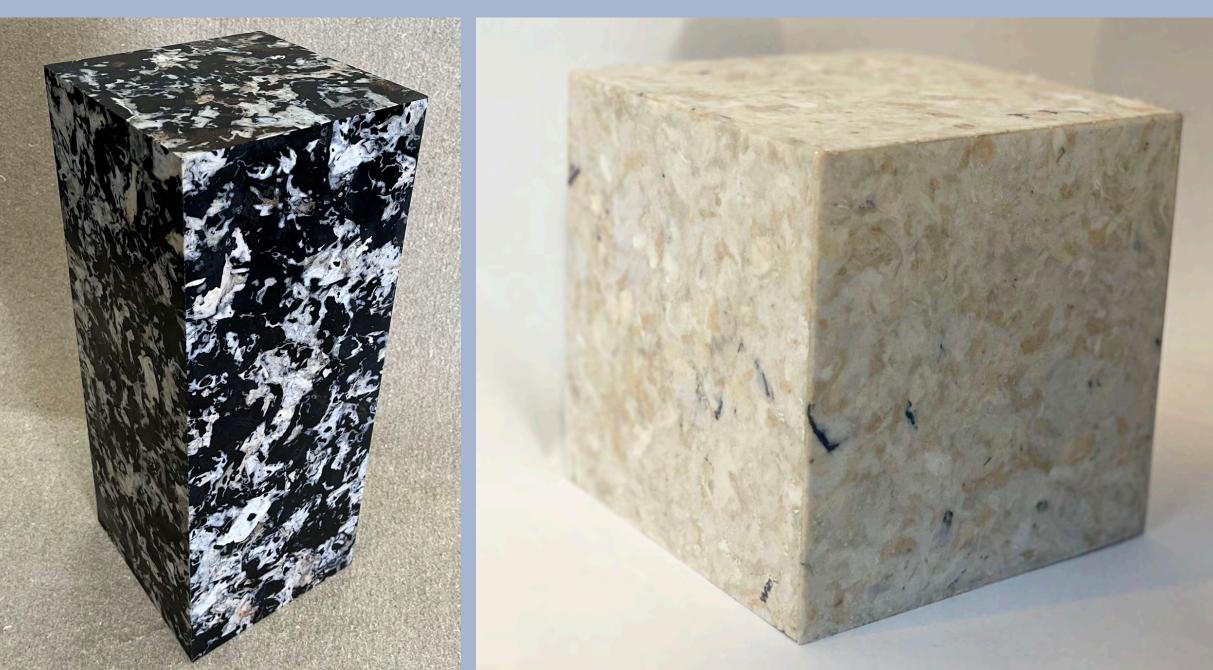

# **COLOURWAYS**

Fabreco products are uniquely crafted, with each piece featuring distinct textures and varying colourways.

Every item is assigned a unique batch number, reflecting its place in a small, limited collection. The underside of each piece indicates how many items were made from that batch, similar to limited edition prints.

For wholesale orders, Fabreco provides images of the colour mix beforehand and can accommodate colour preferences to align with a store's aesthetic.

#### **FABRECO TEXTILE MIXES**

**PINK BEACH** 

DEEP OCEAN

**BURNT CLAY** 

AUBERGINE

**PINK STONE** 

**MOSS GREEN** 

MONOCHROME