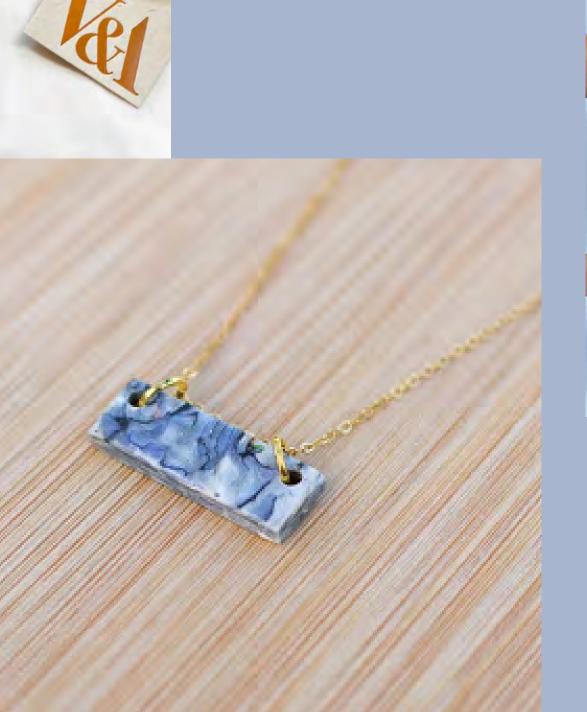

O CANDLESTICK HOLDERS**

The Fabreco candlestick holders are timeless pieces that elevate your home



Made from 80g of waste textiles. Metal insert for fire safety included.

5cm x 5cm x 6cm 5cm x 5cm x 4cm Candlestick hole: 2cm diameter

#### **FABRECO VANITY MIRROR**





With its marble-like texture, this vanity mirror sits pretty on your vanity and is removable from the stand for effortless practicality.



Mirror is 15cm x 15cm square.

Made from 350g waste textiles.



phone.

### FABRECO PHONE/TABLET STAND

Designed for versatility, these lightweight yet sturdy stands can be used individually to hold your phone upright or combined to support a tablet or horizontally placed



10cm (length) x 2cm (width) x 7cm (height) Sold in pairs

# **RE\_CONSIDERED COLLABORATIONS INCLUDE**









collaboration with Blackhorse Lane

# **SHOP FIT-OUTS**

If you're looking to revamp your store in an innovative and exciting way, we can create shelving and display units out of waste material that you send us or that we source locally.





# **COLOURWAYS**

Fabreco products are uniquely crafted, with each piece featuring distinct textures and varying colourways.

Every item is assigned a unique batch number, reflecting its place in a small, limited collection. The underside of each piece indicates how many items were made from that batch, similar to limited edition prints.

For wholesale orders, Fabreco provides images of the colour mix beforehand and can accommodate colour preferences to align with a store's aesthetic.

#### **FABRECO TEXTILE MIXES**



**PINK BEACH** 



DEEP OCEA