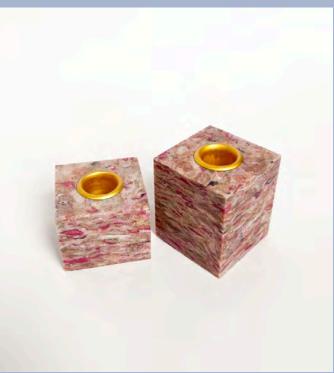

#### **FABRECO CANDLESTICK HOLDERS**

The Fabreco candlestick holders are timeless pieces that elevate your home

Made from 80g of waste textiles. Metal insert for fire safety included.

5cm x 5cm x 6cm 5cm x 5cm x 4cm Candlestick hole: 2cm diameter