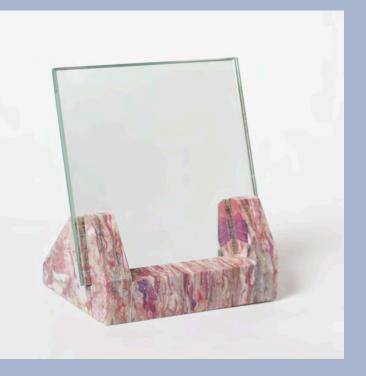

#### **FABRECO VANITY MIRROR**

With its marble-like texture, this vanity mirror sits pretty on your vanity and is removable from the stand for effortless practicality.

Mirror is 15cm x 15cm square.

Made from 350g waste textiles.