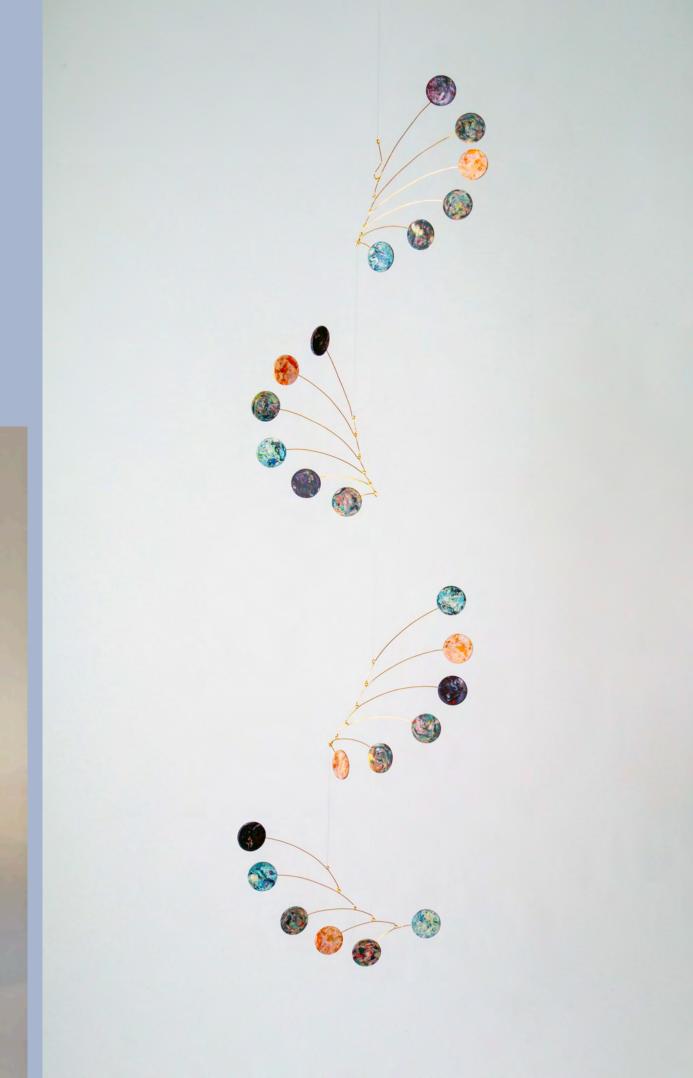

#### **TURNING WASTE INTO WONDER**

Homeware Look Book 2025

**RE\_CONSIDERED** is a circular design house crafting sustainable objects from textile waste. We turn discarded materials into bold, beautiful, and functional products using Fabreco-our signature composite material made from upcycled fibres and bio-resin.

Each piece is handmade in the UK and designed to spark curiosity, conversation, and a deeper connection to what we own.

## **FABRECO HOMEWARE COLLECTION 2025**