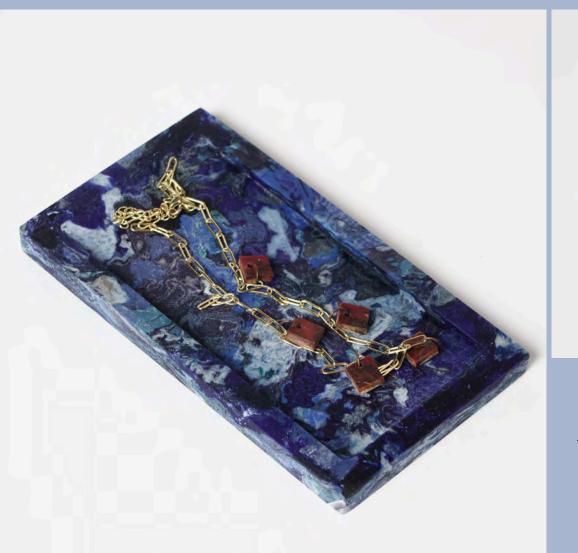

#### **FABRECO JEWELLERY DISH**

A sleek and stylish dish perfect for storing your jewellery, keys, or small trinkets. Crafted with delicate design and smooth surface.

Made from 65g of waste textiles.

16cm x 9cm