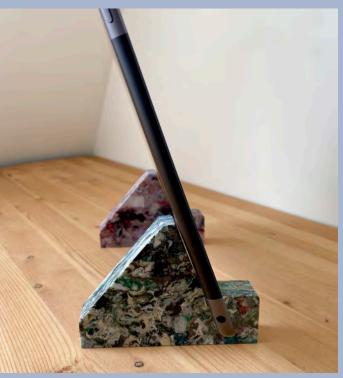

### FABRECO PHONE/TABLET STAND

Designed for versatility, these lightweight yet sturdy stands can be used individually to hold your phone upright or combined to support a tablet or horizontally placed

10cm (length) x 2cm (width) x 7cm (height) Sold in pairs