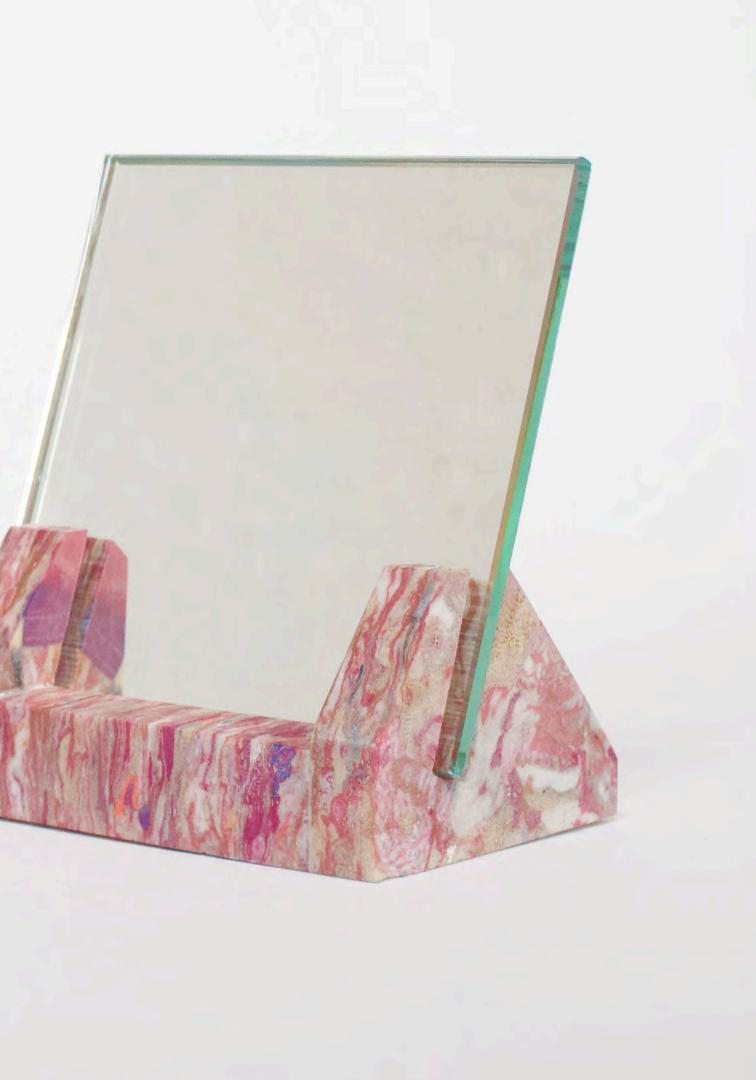

#### **FABRECO VANITY MIRROR**

With its marble-like texture, this vanity mirror sits pretty on your vanity and is removable from the stand for effortless practicality.

Mirror is 15cm x 15cm square.

Made from 350g waste textiles.