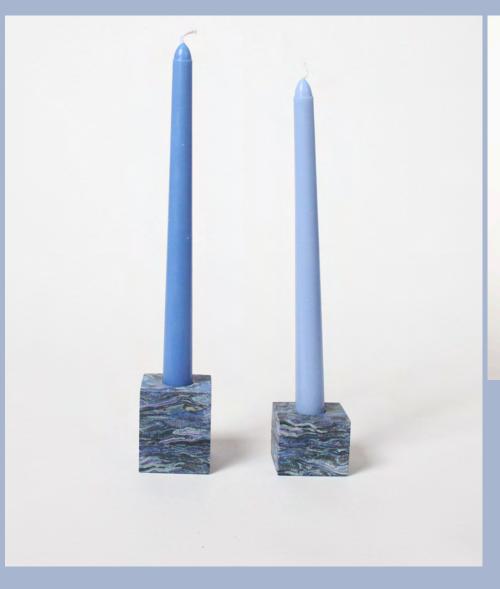

#### **FABRECO CANDLESTICK HOLDERS**

The Fabreco candlestick holders are timeless pieces that elevate your home

Made from 80g of waste textiles. Metal insert for fire safety included.

5cm x 5cm x 6cm 5cm x 5cm x 4cm Candlestick hole: 2cm diameter