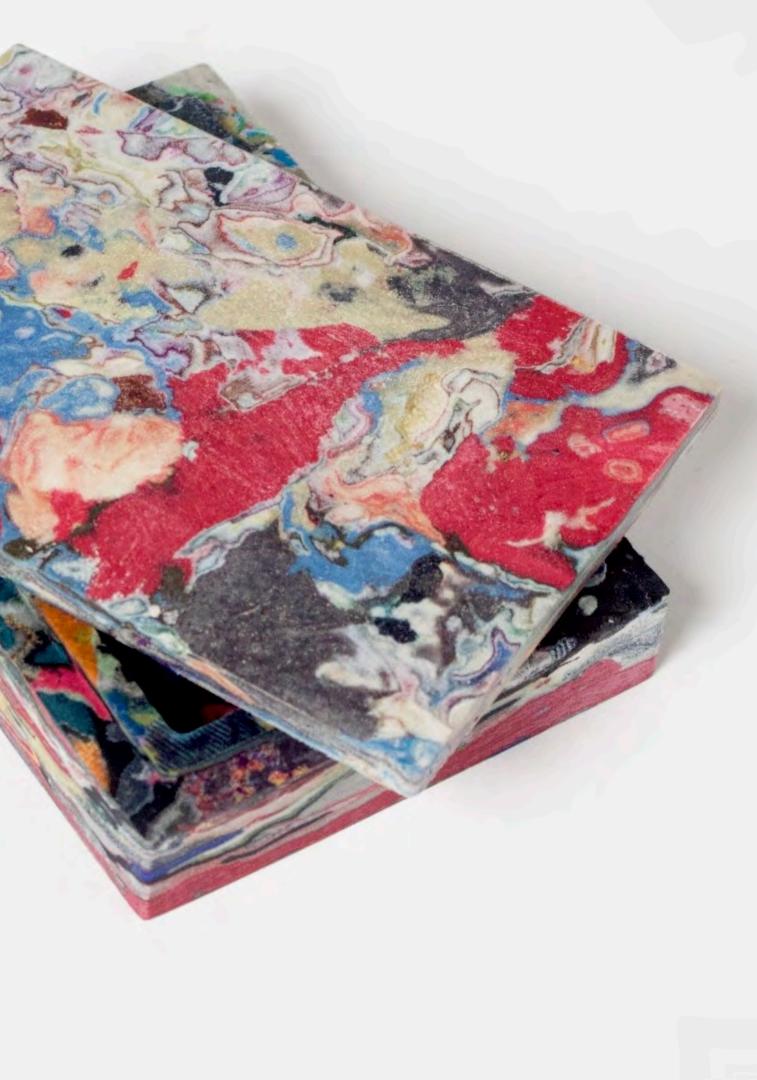

# **COLOURWAYS**

Fabreco products are uniquely crafted, with each piece featuring distinct textures and varying colourways.

Every item is assigned a unique batch number, reflecting its place in a small, limited collection. The underside of each piece indicates how many items were made from that batch, similar to limited edition prints.

For wholesale orders, Fabreco provides images of the colour mix beforehand and can accommodate colour preferences to align with a store's aesthetic.