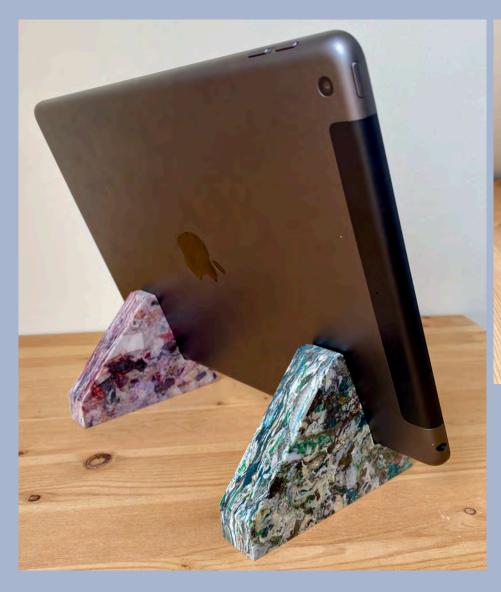

### FABRECO PHONE/TABLET STAND

Designed for versatility, these lightweight yet sturdy stands can be used individually to hold your phone upright or combined to support a tablet or horizontally placed

10cm (length) x 2cm (width) x 7cm (height) Sold in pairs